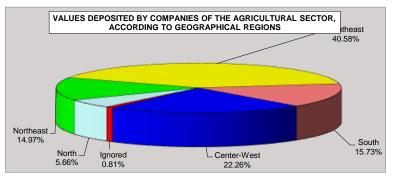

Revenue of Social Security stemming from all sources collected by means of the Guia da Previdência Social (GPS) are shown on tables 22 to 25: on table 22 one sees the monthly evolution of social security revenue; table 23 brings detailed information on the sources of revenue; table 24 shows revenue from companies by economic sector and table 25 is by federal states.