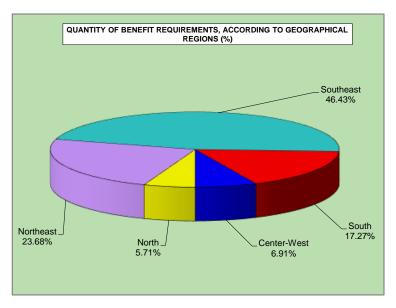

Information on tables 17 and 18 refers to benefit cessation and suspension and is usually presented with a delay of one month. The benefits mentioned in those tables were suspended or ceased from the day the payment spreadsheet of the month of reference was generated until the elaboration of the following spreadsheet. Benefit requirements according to federal states are shown on table 19, classified as required, denied and under analysis. Table 20 brings the monthly evolution of benefit requirements, concessions and denials. The quantity of benefits under analysis, unfolded according to time since requirement and on whom depends the next step of the concession/denial process is the content of table 21.