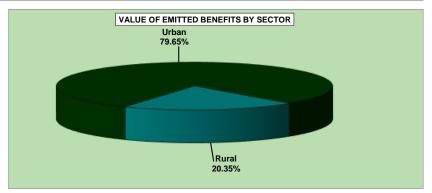

Table 9 shows information on new emissions, benefits which have been paid for the first time in the month of reference and still are not part of the permanent benefit roster.

Data 10 to 16 bring data on benefit emission, i.e. credits sent to be paid and generated from the active roster. The table sequence follows the structure used for benefit concession (tables 2 to 8).