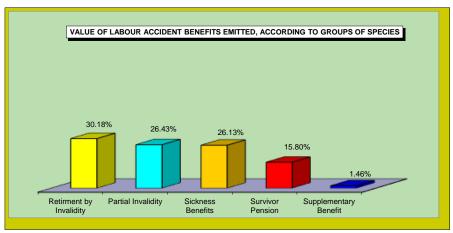

1,551.52            | 1,551.52 | -     |
| 86   | Assistential Survivor Benefit of rubber worker (Law 7.986/89)    | 6,541  | 6,541    | -     | 10,114,713 | 10,114,713  | _     | 1,546.36            | 1,546.36 | -     |
| 89   | Special pension for hemodialysis victims of Caruaru              | 58     | 58       | -     | 42,536     | 42,536      | -     | 733.38              | 733.38   | -     |
| 96   | Special Pension to victims of Hansen Disease (Law 11.520/2007)   | 6,582  | 6,582    | -     | 7,184,599  | 7,184,599   | _     | 1,091.55            | 1,091.55 | -     |
|      | Total Treasury Owed Benefits                                     | 23,011 | 23,011   | _     | 35,643,976 | 35,643,976  | -     | 1,549.00            | 1,549.00 | _     |

FONTE: DATAPREV, SUB, SINTESE.













#### BENEFIT CESSATION, ACCORDING TO GROUPS OF SPECIES - DECEMBER/2014

|                                     | QUANTITY |               |              |               |                     |         |        | VALUE (R\$) |            |              |               |           |             |            | AVER     | AGE VALUI | E (R\$) |
|-------------------------------------|----------|---------------|--------------|---------------|---------------------|---------|--------|-------------|------------|--------------|---------------|-----------|-------------|------------|----------|-----------|---------|
| GROUPS OF SPECIES                   |          | 0/ -\$        | % of         | % of          | Over last month (%) | Sec     | tor    |             | ٠, ٠       | % of         | % o