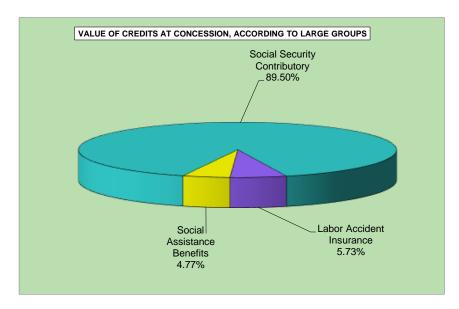

#### BENEFIT CONCESSION, ACCORDING TO SPECIES GROUPS

|                                     |         |               |              | QUANT         | ПТҮ                    |         |        |             |               |              | VALUE         | (R\$)                  |             |            | AVERAGE VALUE (R\$) |          |        |
|-------------------------------------|---------|---------------|--------------|---------------|------------------------|---------|--------|-------------|---------------|--------------|---------------|------------------------|-------------|------------|---------------------|----------|--------|
| GROUPS OF SPECIES                   |         | 0/ -6         | % of         | % of          | Over last              | Sec     | ctor   |             | 0/ -5         | % of         | % of          | Our last               | Sec         | tor        |                     | Sec      | tor    |
| GROOF S OF SI ESIES                 | Total   | % of<br>total | the<br>group | sub-<br>group | Over last<br>month (%) | Urban   | Rural  | Total       | % of<br>total | the<br>group | sub-<br>group | Over last<br>month (%) | Urban       | Rural      | Total               | Urban    | Rural  |
| TOTAL                               | 373,498 | 100.00        |              |               | 1.11                   | 306,506 | 66,992 | 432,885,670 | 100.00        |              |               | 9.23                   | 380,100,774 | 52,784,896 | 1,159.00            | 1,240.11 | 787.93 |
| GENERAL REGIME BENEFITS             | 349,670 | 93.62         | 100.00       |               | 1.46                   | 282,678 | 66,992 | 414,170,057 | 95.68         | 100.00       |               | 9.47                   | 361,385,161 | 52,784,896 | 1,184.46            | 1,278.43 | 787.93 |
| Social Security Contributory        | 328,813 | 88.04         | 94.04        | 100.00        | 1.45                   | 262,874 | 65,939 | 386,798,256 | 89.35         | 93.39        | 100.00        | 9.44                   | 334,829,428 | 51,968,828 | 1,176.35            | 1,273.73 | 788.13 |
| Retirements                         | 83,978  | 22.48         | 24.02        | 25.54         | -1.16                  | 58,377  | 25,601 | 104,541,426 | 24.15         | 25.24        | 27.03         | 5.09                   | 84,315,289  | 20,226,137 | 1,244.87            | 1,444.32 | 790.05 |
| by Age                              | 47,200  | 12.64         | 13.50        | 14.35         | 1.47                   | 23,790  | 23,410 | 44,440,873  | 10.27         | 10.73        | 11.49         | 10.04                  | 25,962,250  | 18,478,623 | 941.54              | 1,091.31 | 789.35 |
| by Invalidity                       | 13,552  | 3.63          | 3.88         | 4.12          | -6.27                  | 11,478  | 2,074  | 16,493,264  | 3.81          | 3.98         | 4.26          | -1.34                  | 14,857,476  | 1,635,787  | 1,217.04            | 1,294.43 | 788.71 |
| by Length of Contribution           | 23,226  | 6.22          | 6.64         | 7.06          | -3.18                  | 23,109  | 117    | 43,607,290  | 10.07         | 10.53        | 11.27         | 2.90                   | 43,495,563  | 111,727    | 1,877.52            | 1,882.19 | 954.93 |
| Survivor Pension                    | 31,364  | 8.40          | 8.97         | 9.54          | 5.86                   | 20,990  | 10,374 | 37,811,738  | 8.73          | 9.13         | 9.78          | 14.08                  | 29,600,403  | 8,211,335  | 1,205.58            | 1,410.21 | 791.53 |
| Temporary Benefits                  | 166,968 | 44.70         | 47.75        | 50.78         | 0.63                   | 152,788 | 14,180 | 204,318,490 | 47.20         | 49.33        | 52.82         | 9.74                   | 193,211,018 | 11,107,472 | 1,223.70            | 1,264.57 | 783.32 |
| Sickness Benefits                   | 164,602 | 44.07         | 47.07        | 50.06         | 0.73                   | 150,649 | 13,953 | 202,272,486 | 46.73         | 48.84        | 52.29         | 9.80                   | 191,291,121 | 10,981,365 | 1,228.86            | 1,269.78 | 787.03 |
| Partial Invalidity                  | 714     | 0.19          | 0.20         | 0.22          | -7.27                  | 573     | 141    | 442,548     | 0.10          | 0.11         | 0.11          | 2.92                   | 385,987     | 56,561     | 619.82              | 673.62   | 401.14 |
| Imprisionment Benefit               | 1,652   | 0.44          | 0.47         | 0.50          | -5.65                  | 1,566   | 86     | 1,603,456   | 0.37          | 0.39         | 0.41          | 4.46                   | 1,533,911   | 69,546     | 970.62              | 979.51   | 808.67 |
| Maternity Benefit                   | 46,502  | 12.45         | 13.30        | 14.14         | 6.68                   | 30,718  | 15,784 | 40,125,813  | 9.27          | 9.69         | 10.37         | 15.94                  | 27,701,929  | 12,423,884 | 862.88              | 901.81   | 787.12 |
| Continued Service Bonus 20%         | 1       | 0.00          | 0.00         | 0.00          | -                      | 1       | _      | 788         | 0.00          | 0.00         | 0.00          | _                      | 788         | _          | 788.00              | 788.00   | _      |
| Labor Accident Insurance            | 20,857  | 5.58          | 5.96         | 100.00        | 1.55                   | 19,804  | 1,053  | 27,371,801  | 6.32          | 6.61         | 100.00        | 9.83                   | 26,555,733  | 816,068    | 1,312.36            | 1,340.93 | 774.99 |
| Retirment by Invalidity             | 733     | 0.20          | 0.21         | 3.51          | -6.51                  | 688     | 45     | 1,081,902   | 0.25          | 0.26         | 3.95          | -6.63                  | 1,046,442   | 35,460     | 1,475.99            | 1,520.99 | 788.00 |
| Survivor Pension                    | 28      | 0.01          | 0.01         | 0.13          | 12.00                  | 28      | _      | 48,283      | 0.01          | 0.01         | 0.18          | 29.44                  | 48,283      | _          | 1,724.39            | 1,724.39 | _      |
| Sickness Benefits                   | 18,793  | 5.03          | 5.37         | 90.10         | 3.44                   | 17,818  | 975    | 25,031,208  | 5.78          | 6.04         | 91.45         | 12.11                  | 24,263,932  | 767,276    | 1,331.94            | 1,361.77 | 786.95 |
| Partial Invalidity                  | 1,295   | 0.35          | 0.37         | 6.21          | -16.56                 | 1,262   | 33     | 1,208,227   | 0.28          | 0.29         | 4.41          | -13.39                 | 1,194,895   | 13,332     | 932.99              | 946.83   | 404.00 |
| Supplementary Benefit               | 8       | 0.00          | 0.00         | 0.04          | -11.11                 | . 8     | _      | 2,180       | 0.00          | 0.00         | 0.01          | -28.12                 | 2,180       | _          | 272.55              | 272.55   | _      |
| SOCIAL ASSISTANCE BENEFITS          | 23,781  | 6.37          | 100.00       |               | -3.75                  | 23,781  | _      | 18,646,082  | 4.31          | 100.00       |               | 4.23                   | 18,646,082  | _          | 784.07              | 784.07   | _      |
| Social Assistance Pension (LOAS)    | 23,781  | 6.37          | 100.00       | 100.00        | -3.75                  | 23,781  | _      | 18,646,082  | 4.31          | 100.00       | 100.00        | 4.23                   | 18,646,082  | _          | 784.07              | 784.07   | -      |
| for the Aged                        | 11,731  | 3.14          | 49.33        | 49.33         | 0.09                   | 11,731  | _      | 9,168,840   | 2.12          | 49.17        | 49.17         | 8.05                   | 9,168,840   | _          | 781.59              | 781.59   | _      |
| for the Impaired                    | 12,050  | 3.23          | 50.67        | 50.67         | -7.21                  | 12,050  | _      | 9,477,242   | 2.19          | 50.83        | 50.83         | 0.79                   | 9,477,242   | _          | 786.49              | 786.49   | _      |
| Old Social Assistance Benefit (RMV) |         | _             | _            | _             | _                      | -       | _      |             | _             | _            | _             | _                      | · · ·       | _          | _                   | _        | _      |
| for the Aged                        | _       | _             | _            | _             | _                      | _       | _      | _           | _             | _            | _             | _                      | _           | _          | _                   | _        | _      |
| for the Impaired                    | _       | _             | _            | _             | _                      | _       | _      | _           | _             | _            | _             | _                      | _           | _          | _                   | _        | _      |
| OTHER TREASURY OWED PENSIONS        | 47      | 0.01          |              |               | -4.08                  | 47      |        | 60 F22      | 0.02          |              |               | -15.72                 | 69,532      |            | 1 470 40            | 1 470 40 |        |
| (EPU) (1)                           | 47      | 0.01          |              |               | -4.08                  | 47      | _      | 69,532      | 0.02          |              |               | -15.72                 | 09,332      | -          | 1,479.40            | 1,479.40 | _      |