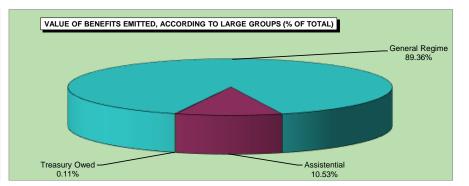

| 1,551.52            | 1,551.52 | -     |
| 86   | Assistential Survivor Benefit of rubber worker (Law 7.986/89)    | 6,541  | 6,541    | -     | 10,114,713 | 10,114,713  | _     | 1,546.36            | 1,546.36 | -     |
| 89   | Special pension for hemodialysis victims of Caruaru              | 58     | 58       | -     | 42,536     | 42,536      | -     | 733.38              | 733.38   | -     |
| 96   | Special Pension to victims of Hansen Disease (Law 11.520/2007)   | 6,582  | 6,582    | -     | 7,184,599  | 7,184,599   | _     | 1,091.55            | 1,091.55 | -     |
|      | Total Treasury Owed Benefits                                     | 23,011 | 23,011   | _     | 35,643,976 | 35,643,976  | -     | 1,549.00            | 1,549.00 | _     |

FONTE: DATAPREV, SUB, SINTESE.













#### BENEFIT CESSATION, ACCORDING TO GROUPS OF SPECIES - DECEMBER/2014

|                                     | QUANTITY |               |              |               |                     |         |        | VALUE (R\$) |            |              |               |           |             |            | AVER     | AGE VALUI | E (R\$) |
|-------------------------------------|----------|---------------|--------------|---------------|---------------------|---------|--------|-------------|------------|--------------|---------------|-----------|-------------|------------|----------|-----------|---------|
| GROUPS OF SPECIES                   |          | 0/ -\$        | % of         | % of          | Over last month (%) | Sec     | tor    |             | ٠, ٠       | % of         |