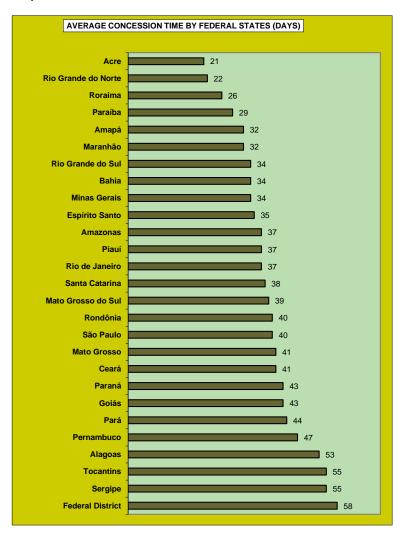

# BENEFITS CONCEDED BY VALUE RANGE, ACCORDING TO FEDERAL STATES

| GEOGRAPHICAL               |         |         | QUAN        | TITY      |         |      |             |           | VALUE           | E (R\$)       |            |        |
|----------------------------|---------|---------|-------------|-----------|---------|------|-------------|-----------|-----------------|---------------|------------|--------|
| <b>REGIONS AND FEDERAL</b> |         | Value r | anges (in n | ninimum w | ages)   |      |             | Val       | ue ranges (in r | ninimum wages | s)         |        |
| STATES                     | Total   | < 1     | = 1         | 1 to 5    | 5 to 10 | > 10 | Total       | <1        | = 1             | 1 to 5        | 5 to 10    | > 10   |
| BRAZIL                     | 373,498 | 2,727   | 187,179     | 178,944   | 4,645   | 3    | 432,885,670 | 1,668,729 | 147,278,940     | 263,987,358   | 19,925,927 | 24,716 |
| NORTH                      | 18,838  | 197     | 12,643      | 5,857     | 141     | -    | 19,121,880  | 128,421   | 9,947,580       | 8,442,036     | 603,843    | -      |
| Rondônia                   | 3,222   | 20      | 2,236       | 956       | 10      | -    | 3,071,326   | 11,703    | 1,759,216       | 1,256,690     | 43,718     | -      |
| Acre                       | 1,058   | 18      | 729         | 305       | 6       | -    | 1,018,317   | 9,780     | 573,940         | 408,693       | 25,904     | -      |
| Amazonas                   | 3,467   | 54      | 2,053       | 1,321     | 39      | -    | 3,877,566   | 38,129    | 1,614,436       | 2,058,638     | 166,363    | -      |
| Roraima                    | 509     | 6       | 346         | 152       | 5       | -    | 495,102     | 4,011     | 271,560         | 197,878       | 21,653     | _      |
| Pará                       | 8,430   | 83      | 5,806       | 2,475     | 66      | -    | 8,531,584   | 54,856    | 4,569,240       | 3,624,559     | 282,929    | _      |
| Amapá                      | 630     | 6       | 415         | 205       | 4       | _    | 636,245     | 4,011     | 326,636         | 288,959       | 16,639     | _      |
| Tocantins                  | 1,522   | 10      | 1,058       | 443       | 11      | _    | 1,491,741   | 5,932     | 832,552         | 606,619       | 46,638     | _      |
| NORTHEAST                  | 82,020  | 731     | 60,835      | 19,876    | 578     | -    | 78,611,379  | 458,459   | 47,880,124      | 27,794,460    | 2,478,335  | _      |
| Maranhão                   | 10,103  | 59      | 8,498       | 1,501     | 45      | _    | 9,032,222   | 37,786    | 6,688,744       | 2,113,001     | 192,691    | _      |
| Piauí                      | 6,854   | 37      | 5,652       | 1,135     | 30      | _    | 6,165,476   | 21,246    | 4,449,680       | 1,566,320     | 128,230    | _      |
| Ceará                      | 12,536  | 88      | 9,294       | 3,068     | 86      | _    | 11,823,850  | 50,947    | 7,314,648       | 4,092,213     | 366,042    | _      |
| Rio Grande do Norte        | 5,111   | 61      | 3,695       | 1,328     | 27      | _    | 4,889,945   | 35,361    | 2,907,564       | 1,829,780     | 117,239    | _      |
| Paraíba                    | 6,057   | 65      | 4,254       | 1,696     | 42      | _    | 5,799,474   | 42,982    | 3,346,712       | 2,229,587     | 180,192    | _      |
| Pernambuco                 | 11,931  | 104     | 8,064       | 3,655     | 108     | _    | 12,041,981  | 65,565    | 6,347,200       | 5,162,889     | 466,326    | _      |
| Alagoas                    | 4,501   | 56      | 3,196       | 1,228     | 21      | _    | 4,312,691   | 34,431    | 2,515,056       | 1,674,201     | 89,004     | _      |
| Sergipe                    | 3,571   | 30      | 2,513       | 1,000     | 28      | _    | 3,519,814   | 16,858    | 1,978,324       | 1,404,826     | 119,805    | _      |
| Bahia                      | 21,356  | 231     | 15,669      | 5,265     | 191     | _    | 21,025,927  | 153,282   | 12,332,196      | 7,721,642     | 818,807    | _      |
| SOUTHEAST                  | 174,535 | 1,118   | 69,945      | 100,552   | 2,918   | 2    | 222,857,864 | 684,453   | 55,025,652      | 154,616,549   | 12,514,686 | 16,524 |
| Minas Gerais               | 45,759  | 218     | 25,468      | 19,579    | 493     | 1    | 49,650,753  | 134,954   | 20,036,656      | 27,309,201    | 2,161,581  | 8,361  |
| Espírito Santo             | 7,603   | 45      | 4,096       | 3,388     | 74      | -    | 8,448,972   | 26,308    | 3,221,312       | 4,883,701     | 317,650    | _      |
| Rio de Janeiro             | 28,597  | 165     | 11,402      | 16,453    | 577     | -    | 37,047,468  | 111,926   | 8,966,472       | 25,511,345    | 2,457,725  | _      |
| São Paulo                  | 92,576  | 690     | 28,979      | 61,132    | 1,774   | 1    | 127,710,671 | 411,265   | 22,801,212      | 96,912,302    | 7,577,729  | 8,163  |
| SOUTH                      | 71,788  | 467     | 31,651      | 38,989    | 680     | 1    | 82,381,491  | 259,051   | 24,900,668      | 54,279,626    | 2,933,954  | 8,192  |
| Paraná                     | 23,236  | 150     | 10,544      | 12,310    | 231     | 1    | 26,317,833  | 85,665    | 8,294,848       | 16,936,330    | 992,797    | 8,192  |
| Santa Catarina             | 19,502  | 159     | 7,440       | 11,737    | 166     | -    | 22,851,293  | 87,000    | 5,853,696       | 16,196,031    | 714,566    | _      |
| Rio Grande do Sul          | 29,050  | 158     | 13,667      | 14,942    | 283     | _    | 33,212,365  | 86,386    | 10,752,124      | 21,147,265    | 1,226,591  | _      |
| CENTER-WEST                | 26,317  | 214     | 12,105      | 13,670    | 328     | -    | 29,913,057  | 138,345   | 9,524,916       | 18,854,687    | 1,395,108  | _      |
| Mato Grosso do Sul         | 5,502   | 43      | 2,546       | 2,874     | 39      | -    | 5,990,625   | 27,631    | 2,003,304       | 3,796,105     | 163,585    | _      |
| Mato Grosso                | 5,626   | 77      | 2,682       | 2,837     | 30      | -    | 6,135,914   | 49,752    | 2,110,152       | 3,846,933     | 129,077    | _      |
| Goiás                      | 9,929   | 60      | 4,744       | 5,043     | 82      | _    | 10,949,747  | 38,753    | 3,732,320       | 6,828,219     | 350,455    | _      |
| Federal District           | 5,260   | 34      | 2,133       | 2,916     | 177     | _    | 6,836,771   | 22,209    | 1,679,140       | 4,383,430     | 751,992    | _      |

## BENEFITS CONCEDED, ACCORDING TO FEDERAL STATES

|                             |         |        | QUANT         | TTY     |        |            |             |        | VALU          | JE (R\$)    |            |            | AVER     | AGE VALU | IE (R\$) |                       |
|-----------------------------|---------|--------|---------------|---------|--------|------------|-------------|--------|---------------|-------------|------------|------------|----------|----------|----------|-----------------------|
| GEOGRAPHICAL<br>REGIONS AND | Total   | % of   | Over previous | Sec     | tor    | % Rural    | Total       | % of   | Over previous | Sect        | or         | % Rural    | Total    | Sec      | tor      | AVERAGE<br>CONCESSION |
| FEDERAL STATES              | Total   | total  | month (%)     | Urban   | Rural  | over total | Total       | total  | month (%)     | Urban       | Rural      | over total | Total    | Urban    | Rural    | TIME (DAYS)           |
| BRAZIL                      | 373,498 | 100.00 | 1.11          | 306,506 | 66,992 | 17.9       | 432,885,670 | 100.00 | 9.23          | 380,100,774 | 52,784,896 | 12.2       | 1,159.00 | 1,240.11 | 787.93   | 38                    |
| NORTH                       | 18,838  | 5.04   | -10.27        | 11,341  | 7,497  | 39.8       | 19,121,880  | 4.42   | -0.78         | 13,229,385  | 5,892,495  | 30.8       | 1,015.07 | 1,166.51 | 785.98   |                       |
| Rondônia                    | 3,222   | 0.86   | -4.45         | 1,754   | 1,468  | 45.6       | 3,071,326   | 0.71   | -1.82         | 1,917,063   | 1,154,263  | 37.6       | 953.24   | 1,092.97 | 786.28   | 40                    |
| Acre                        | 1,058   | 0.28   | -22.26        | 552     | 506    | 47.8       | 1,018,317   | 0.24   | -12.61        | 623,061     | 395,256    | 38.8       | 962.49   | 1,128.73 | 781.14   | 21                    |
| Amazonas                    | 3,467   | 0.93   | -20.66        | 2,451   | 1,016  | 29.3       | 3,877,566   | 0.90   | -10.00        | 3,078,814   | 798,752    | 20.6       | 1,118.42 | 1,256.15 | 786.17   | 37                    |
| Roraima                     | 509     | 0.14   | -26.55        | 304     | 205    | 40.3       | 495,102     | 0.11   | -17.98        | 334,283     | 160,819    | 32.5       | 972.70   | 1,099.61 | 784.48   | 26                    |
| Pará                        | 8,430   | 2.26   | -1.28         | 5,002   | 3,428  | 40.7       | 8,531,584   | 1.97   | 10.84         | 5,836,359   | 2,695,225  | 31.6       | 1,012.05 | 1,166.80 | 786.24   | 44                    |
| Amapá                       | 630     | 0.17   | -24.55        | 405     | 225    | 35.7       | 636,245     | 0.15   | -10.39        | 458,846     | 177,399    | 27.9       | 1,009.91 | 1,132.95 | 788.44   | 32                    |
| Tocantins                   | 1,522   | 0.41   | -16.60        | 873     | 649    | 42.6       | 1,491,741   | 0.34   | -10.11        | 980,960     | 510,781    | 34.2       | 980.12   | 1,123.67 | 787.03   | 55                    |
| NORTHEAST                   | 82,020  | 21.96  | 1.99          | 46,091  | 35,929 | 43.8       | 78,611,379  | 18.16  | 10.63         | 50,348,465  | 28,262,914 | 36.0       | 958.44   | 1,092.37 | 786.63   |                       |
| Maranhão                    | 10,103  | 2.70   | 8.61          | 3,537   | 6,566  | 65.0       | 9,032,222   | 2.09   | 17.46         | 3,864,823   | 5,167,399  | 57.2       | 894.01   | 1,092.68 | 786.99   | 32                    |
| Piauí                       | 6,854   | 1.84   | 27.07         | 2,591   | 4,263  | 62.2       | 6,165,476   | 1.42   | 37.72         | 2,811,733   | 3,353,743  | 54.4       | 899.54   | 1,085.19 | 786.71   | 37                    |
| Ceará                       | 12,536  | 3.36   | 7.17          | 7,809   | 4,727  | 37.7       | 11,823,850  | 2.73   | 15.98         | 8,108,044   | 3,715,806  | 31.4       | 943.19   | 1,038.29 | 786.08   | 41                    |
| Rio Grande do Norte         | 5,111   | 1.37   | -10.36        | 3,180   | 1,931  | 37.8       | 4,889,945   | 1.13   | -5.61         | 3,376,099   | 1,513,846  | 31.0       | 956.75   | 1,061.67 | 783.97   | 22                    |
| Paraíba                     | 6,057   | 1.62   | -0.75         | 3,767   | 2,290  | 37.8       | 5,799,474   | 1.34   | 8.88          | 3,998,229   | 1,801,245  | 31.1       | 957.48   | 1,061.38 | 786.57   | 29                    |
| Pernambuco                  | 11,931  | 3.19   | -7.40         | 7,834   | 4,097  | 34.3       | 12,041,981  | 2.78   | 1.89          | 8,815,580   | 3,226,401  | 26.8       | 1,009.30 | 1,125.30 | 787.50   | 47                    |
| Alagoas                     | 4,501   | 1.21   | 2.65          | 2,857   | 1,644  | 36.5       | 4,312,691   | 1.00   | 9.96          | 3,014,502   | 1,298,189  | 30.1       | 958.16   | 1,055.13 | 789.65   | 53                    |
| Sergipe                     | 3,571   | 0.96   | 9.47          | 2,279   | 1,292  | 36.2       | 3,519,814   | 0.81   | 22.12         | 2,504,520   | 1,015,294  | 28.8       | 985.67   | 1,098.96 | 785.83   | 55                    |
| Bahia                       | 21,356  | 5.72   | -1.55         | 12,237  | 9,119  | 42.7       | 21,025,927  | 4.86   | 7.47          | 13,854,935  | 7,170,992  | 34.1       | 984.54   | 1,132.22 | 786.38   | 34                    |
| SOUTHEAST                   | 174,535 | 46.73  | 2.84          | 164,177 | 10,358 | 5.9        | 222,857,864 | 51.48  | 10.37         | 214,643,463 | 8,214,401  | 3.7        | 1,276.87 | 1,307.39 | 793.05   | <u></u>               |
| Minas Gerais                | 45,759  | 12.25  | 0.15          | 39,285  | 6,474  | 14.1       | 49,650,753  | 11.47  | 7.27          | 44,541,215  | 5,109,538  | 10.3       |          | 1,133.80 | 789.24   | 34                    |
| Espírito Santo              | 7,603   | 2.04   | 5.23          | 6,189   | 1,414  | 18.6       | 8,448,972   | 1.95   | 14.05         | 7,339,980   | 1,108,992  | 13.1       | 1,111.27 | 1,185.97 | 784.29   | 35                    |
| Rio de Janeiro              | 28,597  | 7.66   | -2.57         | 28,206  | 391    | 1.4        | 37,047,468  | 8.56   | 5.94          | 36,737,661  | 309,807    | 0.8        | 1,295.50 | 1,302.48 | 792.34   | 37                    |
| São Paulo                   | 92,576  | 24.79  | 5.85          | 90,497  | 2,079  | 2.2        | 127,710,671 | 29.50  | 12.76         | 126,024,607 | 1,686,065  | 1.3        | 1,379.52 | 1,392.58 | 811.00   | 40                    |
| SOUTH                       | 71,788  | 19.22  | -1.09         | 61,848  | 9,940  | 13.8       | 82,381,491  | 19.03  | 7.00          | 74,555,345  | 7,826,146  | 9.5        | 1,147.57 | 1,205.46 | 787.34   | <u></u>               |
| Paraná                      | 23,236  | 6.22   | 3.29          | 20,082  | 3,154  | 13.6       | 26,317,833  | 6.08   | 12.79         | 23,828,539  | 2,489,293  | 9.5        | 1,132.63 | 1,186.56 | 789.25   | 43                    |
| Santa Catarina              | 19,502  | 5.22   | -7.35         | 17,284  | 2,218  | 11.4       | 22,851,293  | 5.28   | 0.59          | 21,109,909  | 1,741,384  | 7.6        | 1,171.74 | 1,221.36 | 785.11   | 38                    |
| Rio Grande do Sul           | 29,050  | 7.78   | 0.05          | 24,482  | 4,568  | 15.7       | 33,212,365  | 7.67   | 7.33          | 29,616,897  | 3,595,468  | 10.8       |          | 1,209.74 | 787.10   | 34                    |
| CENTER-WEST                 | 26,317  | 7.05   | 2.47          | 23,049  | 3,268  | 12.4       | 29,913,057  | 6.91   | 10.49         | 27,324,116  | 2,588,940  | 8.7        | 1 '      | 1,185.48 | 792.21   | <u></u>               |
| Mato Grosso do Sul          | 5,502   | 1.47   | 0.24          | 4,807   | 695    | 12.6       | 5,990,625   | 1.38   | 8.98          | 5,430,643   | 559,981    | 9.3        | 1,088.81 | 1,129.74 | 805.73   | 39                    |
| Mato Grosso                 | 5,626   | 1.51   | 3.15          | 4,689   | 937    | 16.7       | 6,135,914   | 1.42   | 12.70         | 5,396,854   | 739,061    | 12.0       | 1,090.64 | 1,150.96 | 788.75   | 41                    |
| Goiás                       | 9,929   | 2.66   | 5.29          | 8,762   | 1,167  | 11.8       | 10,949,747  | 2.53   | 14.03         | 10,029,808  | 919,939    | 8.4        | 1 '      | 1,144.69 | 788.29   | 43                    |
| Federal District            | 5,260   | 1.41   | -0.92         | 4,791   | 469    | 8.9        | 6,836,771   | 1.58   | 4.72          | 6,466,811   | 369,959    | 5.4        | 1 '      | 1,349.78 | 788.83   | 58                    |