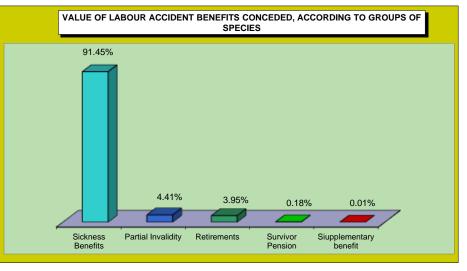

#### BENEFIT CONCESSION, ACCORDING TO SPECIES GROUPS

|                                     |         |               |              | QUANT         | ПТҮ                    |         |        |             |               |              | VALUE         | (R\$)                  |             |            | AVERAGE VALUE (R\$) |          |        |
|-------------------------------------|---------|---------------|--------------|---------------|------------------------|---------|--------|-------------|---------------|--------------|---------------|------------------------|-------------|------------|---------------------|----------|--------|
| GROUPS OF SPECIES                   |         | 0/ -6         | % of         | % of          | Over last              | Sec     | ctor   |             | 0/ -5         | % of         | % of          | Our last               | Sec         | tor        |                     | Sec      | tor    |
| GROOF S OF SI ESIES                 | Total   | % of<br>total | the<br>group | sub-<br>group | Over last<br>month (%) | Urban   | Rural  | Total       | % of<br>total | the<br>group | sub-<br>group | Over last<br>month (%) | Urban       | Rural      | Total               | Urban    | Rural  |
| TOTAL                               | 373,498 | 100.00        |              |               | 1.11                   | 306,506 | 66,992 | 432,885,670 | 100.00        |              |               | 9.23                   | 380,100,774 | 52,784,896 | 1,159.00            | 1,240.11 | 787.93 |
| GENERAL REGIME BENEFITS             | 349,670 | 93.62         | 100.00       |               | 1.46                   | 282,678 | 66,992 | 414,170,057 | 95.68         | 100.00       |               | 9.47                   | 361,385,161 | 52,784,896 | 1,184.46            | 1,278.43 | 787.93 |
| Social Security Contributory        | 328,813 | 88.04         | 94.04        | 100.00        | 1.45                   | 262,874 | 65,939 | 386,798,256 | 89.35         | 93.39        | 100.00        | 9.44                   | 334,829,428 | 51,968,828 | 1,176.35            | 1,273.73 | 788.13 |
| Retirements                         | 83,978  | 22.48         | 24.02        | 25.54         | -1.16                  | 58,377  | 25,601 | 104,541,426 | 24.15         | 25.24        | 27.03         | 5.09                   | 84,315,289  | 20,226,137 | 1,244.87            | 1,444.32 | 790.05 |
| by Age                              | 47,200  | 12.64         | 13.50        | 14.35         | 1.47                   | 23,790  | 23,410 | 44,440,873  | 10.27         | 10.73        | 11.49         | 10.04                  | 25,962,250  | 18,478,623 | 941.54              | 1,091.31 | 789.35 |
| by Invalidity                       | 13,552  | 3.63          | 3.88         | 4.12          | -6.27                  | 11,478  | 2,074  | 16,493,264  | 3.81          | 3.98         | 4.26          | -1.34                  | 14,857,476  | 1,635,787  | 1,217.04            | 1,294.43 | 788.71 |
| by Length of Contribution           | 23,226  | 6.22          | 6.64         | 7.06          | -3.18                  | 23,109  | 117    | 43,607,290  | 10.07         | 10.53        | 11.27         | 2.90                   | 43,495,563  | 111,727    | 1,877.52            | 1,882.19 | 954.93 |
| Survivor Pension                    | 31,364  | 8.40          | 8.97         | 9.54          | 5.86                   | 20,990  | 10,374 | 37,811,738  | 8.73          | 9.13         | 9.78          | 14.08                  | 29,600,403  | 8,211,335  | 1,205.58            | 1,410.21 | 791.53 |
| Temporary Benefits                  | 166,968 | 44.70         | 47.75        | 50.78         | 0.63                   | 152,788 | 14,180 | 204,318,490 | 47.20         | 49.33        | 52.82         | 9.74                   | 193,211,018 | 11,107,472 | 1,223.70            | 1,264.57 | 783.32 |
| Sickness Benefits                   | 164,602 | 44.07         | 47.07        | 50.06         | 0.73                   | 150,649 | 13,953 | 202,272,486 | 46.73         | 48.84        | 52.29         | 9.80                   | 191,291,121 | 10,981,365 | 1,228.86            | 1,269.78 | 787.03 |
| Partial Invalidity                  | 714     | 0.19          | 0.20         | 0.22          | -7.27                  | 573     | 141    | 442,548     | 0.10          | 0.11         | 0.11          | 2.92                   | 385,987     | 56,561     | 619.82              | 673.62   | 401.14 |
| Imprisionment Benefit               | 1,652   | 0.44          | 0.47         | 0.50          | -5.65                  | 1,566   | 86     | 1,603,456   | 0.37          | 0.39         | 0.41          | 4.46                   | 1,533,911   | 69,546     | 970.62              | 979.51   | 808.67 |
| Maternity Benefit                   | 46,502  | 12.45         | 13.30        | 14.14         | 6.68                   | 30,718  | 15,784 | 40,125,813  | 9.27          | 9.69         | 10.37         | 15.94                  | 27,701,929  | 12,423,884 | 862.88              | 901.81   | 787.12 |
| Continued Service Bonus 20%         | 1       | 0.00          | 0.00         | 0.00          | -                      | 1       | _      | 788         | 0.00          | 0.00         | 0.00          | _                      | 788         | _          | 788.00              | 788.00   | _      |
| Labor Accident Insurance            | 20,857  | 5.58          | 5.96         | 100.00        | 1.55                   | 19,804  | 1,053  | 27,371,801  | 6.32          | 6.61         | 100.00        | 9.83                   | 26,555,733  | 816,068    | 1,312.36            | 1,340.93 | 774.99 |
| Retirment by Invalidity             | 733     | 0.20          | 0.21         | 3.51          | -6.51                  | 688     | 45     | 1,081,902   | 0.25          | 0.26         | 3.95          | -6.63                  | 1,046,442   | 35,460     | 1,475.99            | 1,520.99 | 788.00 |
| Survivor Pension                    | 28      | 0.01          | 0.01         | 0.13          | 12.00                  | 28      | _      | 48,283      | 0.01          | 0.01         | 0.18          | 29.44                  | 48,283      | _          | 1,724.39            | 1,724.39 | _      |
| Sickness Benefits                   | 18,793  | 5.03          | 5.37         | 90.10         | 3.44                   | 17,818  | 975    | 25,031,208  | 5.78          | 6.04         | 91.45         | 12.11                  | 24,263,932  | 767,276    | 1,331.94            | 1,361.77 | 786.95 |
| Partial Invalidity                  | 1,295   | 0.35          | 0.37         | 6.21          | -16.56                 | 1,262   | 33     | 1,208,227   | 0.28          | 0.29         | 4.41          | -13.39                 | 1,194,895   | 13,332     | 932.99              | 946.83   | 404.00 |
| Supplementary Benefit               | 8       | 0.00          | 0.00         | 0.04          | -11.11                 | . 8     | _      | 2,180       | 0.00          | 0.00         | 0.01          | -28.12                 | 2,180       | _          | 272.55              | 272.55   | _      |
| SOCIAL ASSISTANCE BENEFITS          | 23,781  | 6.37          | 100.00       |               | -3.75                  | 23,781  | _      | 18,646,082  | 4.31          | 100.00       |               | 4.23                   | 18,646,082  | _          | 784.07              | 784.07   | _      |
| Social Assistance Pension (LOAS)    | 23,781  | 6.37          | 100.00       | 100.00        | -3.75                  | 23,781  | _      | 18,646,082  | 4.31          | 100.00       | 100.00        | 4.23                   | 18,646,082  | _          | 784.07              | 784.07   | -      |
| for the Aged                        | 11,731  | 3.14          | 49.33        | 49.33         | 0.09                   | 11,731  | _      | 9,168,840   | 2.12          | 49.17        | 49.17         | 8.05                   | 9,168,840   | _          | 781.59              | 781.59   | _      |
| for the Impaired                    | 12,050  | 3.23          | 50.67        | 50.67         | -7.21                  | 12,050  | _      | 9,477,242   | 2.19          | 50.83        | 50.83         | 0.79                   | 9,477,242   | _          | 786.49              | 786.49   | _      |
| Old Social Assistance Benefit (RMV) |         | _             | _            | _             | _                      | -       | _      |             | _             | _            | _             | _                      | · · ·       | _          | _                   | _        | _      |
| for the Aged                        | _       | _             | _            | _             | _                      | _       | _      | _           | _             | _            | _             | _                      | _           | _          | _                   | _        | _      |
| for the Impaired                    | _       | _             | _            | _             | _                      | _       | _      | _           | _             | _            | _             | _                      | _           | _          | _                   | _        | _      |
| OTHER TREASURY OWED PENSIONS        | 47      | 0.01          |              |               | -4.08                  | 47      |        | 60 F22      | 0.02          |              |               | -15.72                 | 69,532      |            | 1 470 40            | 1 470 40 |        |
| (EPU) (1)                           | 47      | 0.01          |              |               | -4.08                  | 47      | _      | 69,532      | 0.02          |              |               | -15.72                 | 09,332      | -          | 1,479.40            | 1,479.40 | _      |