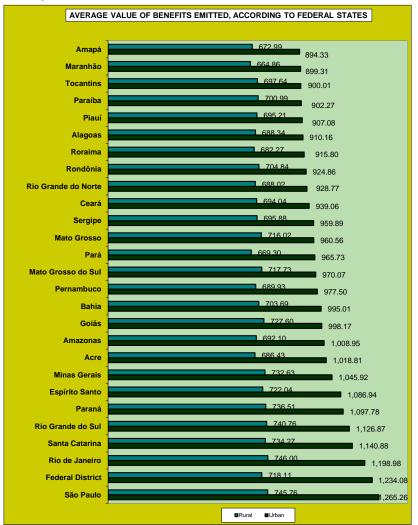

## BENEFITS CONCEDED, ACCORDING TO FEDERAL STATES

|                             |         |        | QUANT         | TTY     |        |            |             |        | VALU          | JE (R\$)    |            |            | AVER     | AGE VALU | IE (R\$) |                       |
|-----------------------------|---------|--------|---------------|---------|--------|------------|-------------|--------|---------------|-------------|------------|------------|----------|----------|----------|-----------------------|
| GEOGRAPHICAL<br>REGIONS AND | Total   | % of   | Over previous | Sec     | tor    | % Rural    | Total       | % of   | Over previous | Sect        | or         | % Rural    | Total    | Sec      | tor      | AVERAGE<br>CONCESSION |
| FEDERAL STATES              | Total   | total  | month (%)     | Urban   | Rural  | over total | Total       | total  | month (%)     | Urban       | Rural      | over total | Total    | Urban    | Rural    | TIME (DAYS)           |
| BRAZIL                      | 373,498 | 100.00 | 1.11          | 306,506 | 66,992 | 17.9       | 432,885,670 | 100.00 | 9.23          | 380,100,774 | 52,784,896 | 12.2       | 1,159.00 | 1,240.11 | 787.93   | 38                    |
| NORTH                       | 18,838  | 5.04   | -10.27        | 11,341  | 7,497  | 39.8       | 19,121,880  | 4.42   | -0.78         | 13,229,385  | 5,892,495  | 30.8       | 1,015.07 | 1,166.51 | 785.98   |                       |
| Rondônia                    | 3,222   | 0.86   | -4.45         | 1,754   | 1,468  | 45.6       | 3,071,326   | 0.71   | -1.82         | 1,917,063   | 1,154,263  | 37.6       | 953.24   | 1,092.97 | 786.28   | 40                    |
| Acre                        | 1,058   | 0.28   | -22.26        | 552     | 506    | 47.8       | 1,018,317   | 0.24   | -12.61        | 623,061     | 395,256    | 38.8       | 962.49   | 1,128.73 | 781.14   | 21                    |
| Amazonas                    | 3,467   | 0.93   | -20.66        | 2,451   | 1,016  | 29.3       | 3,877,566   | 0.90   | -10.00        | 3,078,814   | 798,752    | 20.6       | 1,118.42 | 1,256.15 | 786.17   | 37                    |
| Roraima                     | 509     | 0.14   | -26.55        | 304     | 205    | 40.3       | 495,102     | 0.11   | -17.98        | 334,283     | 160,819    | 32.5       | 972.70   | 1,099.61 | 784.48   | 26                    |
| Pará                        | 8,430   | 2.26   | -1.28         | 5,002   | 3,428  | 40.7       | 8,531,584   | 1.97   | 10.84         | 5,836,359   | 2,695,225  | 31.6       | 1,012.05 | 1,166.80 | 786.24   | 44                    |
| Amapá                       | 630     | 0.17   | -24.55        | 405     | 225    | 35.7       | 636,245     | 0.15   | -10.39        | 458,846     | 177,399    | 27.9       | 1,009.91 | 1,132.95 | 788.44   | 32                    |
| Tocantins                   | 1,522   | 0.41   | -16.60        | 873     | 649    | 42.6       | 1,491,741   | 0.34   | -10.11        | 980,960     | 510,781    | 34.2       | 980.12   | 1,123.67 | 787.03   | 55                    |
| NORTHEAST                   | 82,020  | 21.96  | 1.99          | 46,091  | 35,929 | 43.8       | 78,611,379  | 18.16  | 10.63         | 50,348,465  | 28,262,914 | 36.0       | 958.44   | 1,092.37 | 786.63   |                       |
| Maranhão                    | 10,103  | 2.70   | 8.61          | 3,537   | 6,566  | 65.0       | 9,032,222   | 2.09   | 17.46         | 3,864,823   | 5,167,399  | 57.2       | 894.01   | 1,092.68 | 786.99   | 32                    |
| Piauí                       | 6,854   | 1.84   | 27.07         | 2,591   | 4,263  | 62.2       | 6,165,476   | 1.42   | 37.72         | 2,811,733   | 3,353,743  | 54.4       | 899.54   | 1,085.19 | 786.71   | 37                    |
| Ceará                       | 12,536  | 3.36   | 7.17          | 7,809   | 4,727  | 37.7       | 11,823,850  | 2.73   | 15.98         | 8,108,044   | 3,715,806  | 31.4       | 943.19   | 1,038.29 | 786.08   | 41                    |
| Rio Grande do Norte         | 5,111   | 1.37   | -10.36        | 3,180   | 1,931  | 37.8       | 4,889,945   | 1.13   | -5.61         | 3,376,099   | 1,513,846  | 31.0       | 956.75   | 1,061.67 | 783.97   | 22                    |
| Paraíba                     | 6,057   | 1.62   | -0.75         | 3,767   | 2,290  | 37.8       | 5,799,474   | 1.34   | 8.88          | 3,998,229   | 1,801,245  | 31.1       | 957.48   | 1,061.38 | 786.57   | 29                    |
| Pernambuco                  | 11,931  | 3.19   | -7.40         | 7,834   | 4,097  | 34.3       | 12,041,981  | 2.78   | 1.89          | 8,815,580   | 3,226,401  | 26.8       | 1,009.30 | 1,125.30 | 787.50   | 47                    |
| Alagoas                     | 4,501   | 1.21   | 2.65          | 2,857   | 1,644  | 36.5       | 4,312,691   | 1.00   | 9.96          | 3,014,502   | 1,298,189  | 30.1       | 958.16   | 1,055.13 | 789.65   | 53                    |
| Sergipe                     | 3,571   | 0.96   | 9.47          | 2,279   | 1,292  | 36.2       | 3,519,814   | 0.81   | 22.12         | 2,504,520   | 1,015,294  | 28.8       | 985.67   | 1,098.96 | 785.83   | 55                    |
| Bahia                       | 21,356  | 5.72   | -1.55         | 12,237  | 9,119  | 42.7       | 21,025,927  | 4.86   | 7.47          | 13,854,935  | 7,170,992  | 34.1       | 984.54   | 1,132.22 | 786.38   | 34                    |
| SOUTHEAST                   | 174,535 | 46.73  | 2.84          | 164,177 | 10,358 | 5.9        | 222,857,864 | 51.48  | 10.37         | 214,643,463 | 8,214,401  | 3.7        | 1,276.87 | 1,307.39 | 793.05   | <u></u>               |
| Minas Gerais                | 45,759  | 12.25  | 0.15          | 39,285  | 6,474  | 14.1       | 49,650,753  | 11.47  | 7.27          | 44,541,215  | 5,109,538  | 10.3       |          | 1,133.80 | 789.24   | 34                    |
| Espírito Santo              | 7,603   | 2.04   | 5.23          | 6,189   | 1,414  | 18.6       | 8,448,972   | 1.95   | 14.05         | 7,339,980   | 1,108,992  | 13.1       | 1,111.27 | 1,185.97 | 784.29   | 35                    |
| Rio de Janeiro              | 28,597  | 7.66   | -2.57         | 28,206  | 391    | 1.4        | 37,047,468  | 8.56   | 5.94          | 36,737,661  | 309,807    | 0.8        | 1,295.50 | 1,302.48 | 792.34   | 37                    |
| São Paulo                   | 92,576  | 24.79  | 5.85          | 90,497  | 2,079  | 2.2        | 127,710,671 | 29.50  | 12.76         | 126,024,607 | 1,686,065  | 1.3        | 1,379.52 | 1,392.58 | 811.00   | 40                    |
| SOUTH                       | 71,788  | 19.22  | -1.09         | 61,848  | 9,940  | 13.8       | 82,381,491  | 19.03  | 7.00          | 74,555,345  | 7,826,146  | 9.5        | 1,147.57 | 1,205.46 | 787.34   | <u></u>               |
| Paraná                      | 23,236  | 6.22   | 3.29          | 20,082  | 3,154  | 13.6       | 26,317,833  | 6.08   | 12.79         | 23,828,539  | 2,489,293  | 9.5        | 1,132.63 | 1,186.56 | 789.25   | 43                    |
| Santa Catarina              | 19,502  | 5.22   | -7.35         | 17,284  | 2,218  | 11.4       | 22,851,293  | 5.28   | 0.59          | 21,109,909  | 1,741,384  | 7.6        | 1,171.74 | 1,221.36 | 785.11   | 38                    |
| Rio Grande do Sul           | 29,050  | 7.78   | 0.05          | 24,482  | 4,568  | 15.7       | 33,212,365  | 7.67   | 7.33          | 29,616,897  | 3,595,468  | 10.8       |          | 1,209.74 | 787.10   | 34                    |
| CENTER-WEST                 | 26,317  | 7.05   | 2.47          | 23,049  | 3,268  | 12.4       | 29,913,057  | 6.91   | 10.49         | 27,324,116  | 2,588,940  | 8.7        | 1 '      | 1,185.48 | 792.21   | <u></u>               |
| Mato Grosso do Sul          | 5,502   | 1.47   | 0.24          | 4,807   | 695    | 12.6       | 5,990,625   | 1.38   | 8.98          | 5,430,643   | 559,981    | 9.3        | 1,088.81 | 1,129.74 | 805.73   | 39                    |
| Mato Grosso                 | 5,626   | 1.51   | 3.15          | 4,689   | 937    | 16.7       | 6,135,914   | 1.42   | 12.70         | 5,396,854   | 739,061    | 12.0       | 1,090.64 | 1,150.96 | 788.75   | 41                    |
| Goiás                       | 9,929   | 2.66   | 5.29          | 8,762   | 1,167  | 11.8       | 10,949,747  | 2.53   | 14.03         | 10,029,808  | 919,939    | 8.4        | 1 '      | 1,144.69 | 788.29   | 43                    |
| Federal District            | 5,260   | 1.41   | -0.92         | 4,791   | 469    | 8.9        | 6,836,771   | 1.58   | 4.72          | 6,466,811   | 369,959    | 5.4        | 1 '      | 1,349.78 | 788.83   | 58                    |