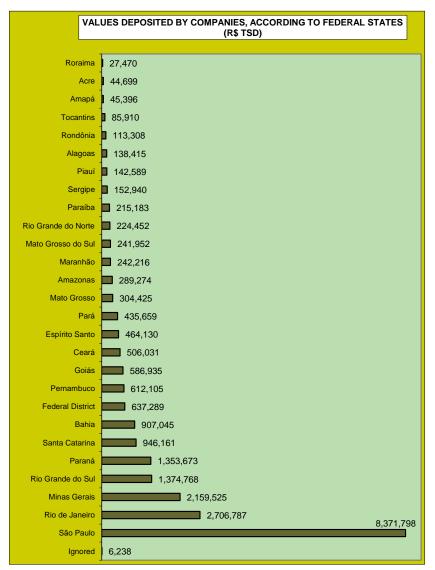

Revenue of Social Security stemming from all sources collected by means of the Guia da Previdência Social (GPS) are shown on tables 22 to 25: on table 22 one sees the monthly evolution of social security revenue; table 23 brings detailed information on the sources of revenue; table 24 shows revenue from companies by economic sector and table 25 is by federal states.