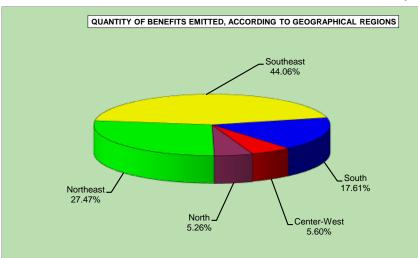

## BENEFITS CONCEDED, ACCORDING TO FEDERAL STATES

|                             |         |        | QUANT         | TTY     |        |            |             |        | VALU          | JE (R\$)    |            |            | AVER     | AGE VALU | IE (R\$) |                       |
|-----------------------------|---------|--------|---------------|---------|--------|------------|-------------|--------|---------------|-------------|------------|------------|----------|----------|----------|-----------------------|
| GEOGRAPHICAL<br>REGIONS AND | Total   | % of   | Over previous | Sec     | tor    | % Rural    | Total       | % of   | Over previous | Sect        | or         | % Rural    | Total    | Sec      | tor      | AVERAGE<br>CONCESSION |
| FEDERAL STATES              | Total   | total  | month (%)     | Urban   | Rural  | over total | Total       | total  | month (%)     | Urban       | Rural      | over total | Total    | Urban    | Rural    | TIME (DAYS)           |
| BRAZIL                      | 373,498 | 100.00 | 1.11          | 306,506 | 66,992 | 17.9       | 432,885,670 | 100.00 | 9.23          | 380,100,774 | 52,784,896 | 12.2       | 1,159.00 | 1,240.11 | 787.93   | 38                    |
| NORTH                       | 18,838  | 5.04   | -10.27        | 11,341  | 7,497  | 39.8       | 19,121,880  | 4.42   | -0.78         | 13,229,385  | 5,892,495  | 30.8       | 1,015.07 | 1,166.51 | 785.98   |                       |
| Rondônia                    | 3,222   | 0.86   | -4.45         | 1,754   | 1,468  | 45.6       | 3,071,326   | 0.71   | -1.82         | 1,917,063   | 1,154,263  | 37.6       | 953.24   | 1,092.97 | 786.28   | 40                    |
| Acre                        | 1,058   | 0.28   | -22.26        | 552     | 506    | 47.8       | 1,018,317   | 0.24   | -12.61        | 623,061     | 395,256    | 38.8       | 962.49   | 1,128.73 | 781.14   | 21                    |
| Amazonas                    | 3,467   | 0.93   | -20.66        | 2,451   | 1,016  | 29.3       | 3,877,566   | 0.90   | -10.00        | 3,078,814   | 798,752    | 20.6       | 1,118.42 | 1,256.15 | 786.17   | 37                    |
| Roraima                     | 509     | 0.14   | -26.55        | 304     | 205    | 40.3       | 495,102     | 0.11   | -17.98        | 334,283     | 160,819    | 32.5       | 972.70   | 1,099.61 | 784.48   | 26                    |
| Pará                        | 8,430   | 2.26   | -1.28         | 5,002   | 3,428  | 40.7       | 8,531,584   | 1.97   | 10.84         | 5,836,359   | 2,695,225  | 31.6       | 1,012.05 | 1,166.80 | 786.24   | 44                    |
| Amapá                       | 630     | 0.17   | -24.55        | 405     | 225    | 35.7       | 636,245     | 0.15   | -10.39        | 458,846     | 177,399    | 27.9       | 1,009.91 | 1,132.95 | 788.44   | 32                    |
| Tocantins                   | 1,522   | 0.41   | -16.60        | 873     | 649    | 42.6       | 1,491,741   | 0.34   | -10.11        | 980,960     | 510,781    | 34.2       | 980.12   | 1,123.67 | 787.03   | 55                    |
| NORTHEAST                   | 82,020  | 21.96  | 1.99          | 46,091  | 35,929 | 43.8       | 78,611,379  | 18.16  | 10.63         | 50,348,465  | 28,262,914 | 36.0       | 958.44   | 1,092.37 | 786.63   |                       |
| Maranhão                    | 10,103  | 2.70   | 8.61          | 3,537   | 6,566  | 65.0       | 9,032,222   | 2.09   | 17.46         | 3,864,823   | 5,167,399  | 57.2       | 894.01   | 1,092.68 | 786.99   | 32                    |
| Piauí                       | 6,854   | 1.84   | 27.07         | 2,591   | 4,263  | 62.2       | 6,165,476   | 1.42   | 37.72         | 2,811,733   | 3,353,743  | 54.4       | 899.54   | 1,085.19 | 786.71   | 37                    |
| Ceará                       | 12,536  | 3.36   | 7.17          | 7,809   | 4,727  | 37.7       | 11,823,850  | 2.73   | 15.98         | 8,108,044   | 3,715,806  | 31.4       | 943.19   | 1,038.29 | 786.08   | 41                    |
| Rio Grande do Norte         | 5,111   | 1.37   | -10.36        | 3,180   | 1,931  | 37.8       | 4,889,945   | 1.13   | -5.61         | 3,376,099   | 1,513,846  | 31.0       | 956.75   | 1,061.67 | 783.97   | 22                    |
| Paraíba                     | 6,057   | 1.62   | -0.75         | 3,767   | 2,290  | 37.8       | 5,799,474   | 1.34   | 8.88          | 3,998,229   | 1,801,245  | 31.1       | 957.48   | 1,061.38 | 786.57   | 29                    |
| Pernambuco                  | 11,931  | 3.19   | -7.40         | 7,834   | 4,097  | 34.3       | 12,041,981  | 2.78   | 1.89          | 8,815,580   | 3,226,401  | 26.8       | 1,009.30 | 1,125.30 | 787.50   | 47                    |
| Alagoas                     | 4,501   | 1.21   | 2.65          | 2,857   | 1,644  | 36.5       | 4,312,691   | 1.00   | 9.96          | 3,014,502   | 1,298,189  | 30.1       | 958.16   | 1,055.13 | 789.65   | 53                    |
| Sergipe                     | 3,571   | 0.96   | 9.47          | 2,279   | 1,292  | 36.2       | 3,519,814   | 0.81   | 22.12         | 2,504,520   | 1,015,294  | 28.8       | 985.67   | 1,098.96 | 785.83   | 55                    |
| Bahia                       | 21,356  | 5.72   | -1.55         | 12,237  | 9,119  | 42.7       | 21,025,927  | 4.86   | 7.47          | 13,854,935  | 7,170,992  | 34.1       | 984.54   | 1,132.22 | 786.38   | 34                    |
| SOUTHEAST                   | 174,535 | 46.73  | 2.84          | 164,177 | 10,358 | 5.9        | 222,857,864 | 51.48  | 10.37         | 214,643,463 | 8,214,401  | 3.7        | 1,276.87 | 1,307.39 | 793.05   | <u></u>               |
| Minas Gerais                | 45,759  | 12.25  | 0.15          | 39,285  | 6,474  | 14.1       | 49,650,753  | 11.47  | 7.27          | 44,541,215  | 5,109,538  | 10.3       |          | 1,133.80 | 789.24   | 34                    |
| Espírito Santo              | 7,603   | 2.04   | 5.23          | 6,189   | 1,414  | 18.6       | 8,448,972   | 1.95   | 14.05         | 7,339,980   | 1,108,992  | 13.1       | 1,111.27 | 1,185.97 | 784.29   | 35                    |
| Rio de Janeiro              | 28,597  | 7.66   | -2.57         | 28,206  | 391    | 1.4        | 37,047,468  | 8.56   | 5.94          | 36,737,661  | 309,807    | 0.8        | 1,295.50 | 1,302.48 | 792.34   | 37                    |
| São Paulo                   | 92,576  | 24.79  | 5.85          | 90,497  | 2,079  | 2.2        | 127,710,671 | 29.50  | 12.76         | 126,024,607 | 1,686,065  | 1.3        | 1,379.52 | 1,392.58 | 811.00   | 40                    |
| SOUTH                       | 71,788  | 19.22  | -1.09         | 61,848  | 9,940  | 13.8       | 82,381,491  | 19.03  | 7.00          | 74,555,345  | 7,826,146  | 9.5        | 1,147.57 | 1,205.46 | 787.34   | <u></u>               |
| Paraná                      | 23,236  | 6.22   | 3.29          | 20,082  | 3,154  | 13.6       | 26,317,833  | 6.08   | 12.79         | 23,828,539  | 2,489,293  | 9.5        | 1,132.63 | 1,186.56 | 789.25   | 43                    |
| Santa Catarina              | 19,502  | 5.22   | -7.35         | 17,284  | 2,218  | 11.4       | 22,851,293  | 5.28   | 0.59          | 21,109,909  | 1,741,384  | 7.6        | 1,171.74 | 1,221.36 | 785.11   | 38                    |
| Rio Grande do Sul           | 29,050  | 7.78   | 0.05          | 24,482  | 4,568  | 15.7       | 33,212,365  | 7.67   | 7.33          | 29,616,897  | 3,595,468  | 10.8       |          | 1,209.74 | 787.10   | 34                    |
| CENTER-WEST                 | 26,317  | 7.05   | 2.47          | 23,049  | 3,268  | 12.4       | 29,913,057  | 6.91   | 10.49         | 27,324,116  | 2,588,940  | 8.7        | 1 '      | 1,185.48 | 792.21   | <u></u>               |
| Mato Grosso do Sul          | 5,502   | 1.47   | 0.24          | 4,807   | 695    | 12.6       | 5,990,625   | 1.38   | 8.98          | 5,430,643   | 559,981    | 9.3        | 1,088.81 | 1,129.74 | 805.73   | 39                    |
| Mato Grosso                 | 5,626   | 1.51   | 3.15          | 4,689   | 937    | 16.7       | 6,135,914   | 1.42   | 12.70         | 5,396,854   | 739,061    | 12.0       | 1,090.64 | 1,150.96 | 788.75   | 41                    |
| Goiás                       | 9,929   | 2.66   | 5.29          | 8,762   | 1,167  | 11.8       | 10,949,747  | 2.53   | 14.03         | 10,029,808  | 919,939    | 8.4        | 1 '      | 1,144.69 | 788.29   | 43                    |
| Federal District            | 5,260   | 1.41   | -0.92         | 4,791   | 469    | 8.9        | 6,836,771   | 1.58   | 4.72          | 6,466,811   | 369,959    | 5.4        | 1 '      | 1,349.78 | 788.83   | 58                    |