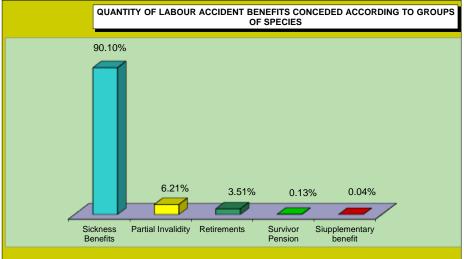

#### BENEFIT CONCESSION, ACCORDING TO SPECIES GROUPS

|                                     |         |               |              | QUANT         | ПТҮ                    |         |        |             |               |              | VALUE         | (R\$)                  |             |            | AVERAGE VALUE (R\$) |          |        |
|-------------------------------------|---------|---------------|--------------|---------------|------------------------|---------|--------|-------------|---------------|--------------|---------------|------------------------|-------------|------------|---------------------|----------|--------|
| GROUPS OF SPECIES                   |         | 0/ -6         | % of         | % of          | Over last              | Sec     | ctor   |             | 0/ -5         | % of         | % of          | Our last               | Sec         | tor        |                     | Sec      | tor    |
| GROOF S OF SI ESIES                 | Total   | % of<br>total | the<br>group | sub-<br>group | Over last<br>month (%) | Urban   | Rural  | Total       | % of<br>total | the<br>group | sub-<br>group | Over last<br>month (%) | Urban       | Rural      | Total               | Urban    | Rural  |
| TOTAL                               | 373,498 | 100.00        |              |               | 1.11                   | 306,506 | 66,992 | 432,885,670 | 100.00        |              |               | 9.23                   | 380,100,774 | 52,784,896 | 1,159.00            | 1,240.11 | 787.93 |
| GENERAL REGIME BENEFITS             | 349,670 | 93.62         | 100.00       |               | 1.46                   | 282,678 | 66,992 | 414,170,057 | 95.68         | 100.00       |               | 9.47                   | 361,385,161 | 52,784,896 | 1,184.46            | 1,278.43 | 787.93 |
| Social Security Contributory        | 328,813 | 88.04         | 94.04        | 100.00        | 1.45                   | 262,874 | 65,939 | 386,798,256 | 89.35         | 93.39        | 100.00        | 9.44                   | 334,829,428 | 51,968,828 | 1,176.35            | 1,273.73 | 788.13 |
| Retirements                         | 83,978  | 22.48         | 24.02        | 25.54         | -1.16                  | 58,377  | 25,601 | 104,541,426 | 24.15         | 25.24        | 27.03         | 5.09                   | 84,315,289  | 20,226,137 | 1,244.87            | 1,444.32 | 790.05 |
| by Age                              | 47,200  | 12.64         | 13.50        | 14.35         | 1.47                   | 23,790  | 23,410 | 44,440,873  | 10.27         | 10.73        | 11.49         | 10.04                  | 25,962,250  | 18,478,623 | 941.54              | 1,091.31 | 789.35 |
| by Invalidity                       | 13,552  | 3.63          | 3.88         | 4.12          | -6.27                  | 11,478  | 2,074  | 16,493,264  | 3.81          | 3.98         | 4.26          | -1.34                  | 14,857,476  | 1,635,787  | 1,217.04            | 1,294.43 | 788.71 |
| by Length of Contribution           | 23,226  | 6.22          | 6.64         | 7.06          | -3.18                  | 23,109  | 117    | 43,607,290  | 10.07         | 10.53        | 11.27         | 2.90                   | 43,495,563  | 111,727    | 1,877.52            | 1,882.19 | 954.93 |
| Survivor Pension                    | 31,364  | 8.40          | 8.97         | 9.54          | 5.86                   | 20,990  | 10,374 | 37,811,738  | 8.73          | 9.13         | 9.78          | 14.08                  | 29,600,403  | 8,211,335  | 1,205.58            | 1,410.21 | 791.53 |
| Temporary Benefits                  | 166,968 | 44.70         | 47.75        | 50.78         | 0.63                   | 152,788 | 14,180 | 204,318,490 | 47.20         | 49.33        | 52.82         | 9.74                   | 193,211,018 | 11,107,472 | 1,223.70            | 1,264.57 | 783.32 |
| Sickness Benefits                   | 164,602 | 44.07         | 47.07        | 50.06         | 0.73                   | 150,649 | 13,953 | 202,272,486 | 46.73         | 48.84        | 52.29         | 9.80                   | 191,291,121 | 10,981,365 | 1,228.86            | 1,269.78 | 787.03 |
| Partial Invalidity                  | 714     | 0.19          | 0.20         | 0.22          | -7.27                  | 573     | 141    | 442,548     | 0.10          | 0.11         | 0.11          | 2.92                   | 385,987     | 56,561     | 619.82              | 673.62   | 401.14 |
| Imprisionment Benefit               | 1,652   | 0.44          | 0.47         | 0.50          | -5.65                  | 1,566   | 86     | 1,603,456   | 0.37          | 0.39         | 0.41          | 4.46                   | 1,533,911   | 69,546     | 970.62              | 979.51   | 808.67 |
| Maternity Benefit                   | 46,502  | 12.45         | 13.30        | 14.14         | 6.68                   | 30,718  | 15,784 | 40,125,813  | 9.27          | 9.69         | 10.37         | 15.94                  | 27,701,929  | 12,423,884 | 862.88              | 901.81   | 787.12 |
| Continued Service Bonus 20%         | 1       | 0.00          | 0.00         | 0.00          | -                      | 1       | _      | 788         | 0.00          | 0.00         | 0.00          | _                      | 788         | _          | 788.00              | 788.00   | _      |
| Labor Accident Insurance            | 20,857  | 5.58          | 5.96         | 100.00        | 1.55                   | 19,804  | 1,053  | 27,371,801  | 6.32          | 6.61         | 100.00        | 9.83                   | 26,555,733  | 816,068    | 1,312.36            | 1,340.93 | 774.99 |
| Retirment by Invalidity             | 733     | 0.20          | 0.21         | 3.51          | -6.51                  | 688     | 45     | 1,081,902   | 0.25          | 0.26         | 3.95          | -6.63                  | 1,046,442   | 35,460     | 1,475.99            | 1,520.99 | 788.00 |
| Survivor Pension                    | 28      | 0.01          | 0.01         | 0.13          | 12.00                  | 28      | _      | 48,283      | 0.01          | 0.01         | 0.18          | 29.44                  | 48,283      | _          | 1,724.39            | 1,724.39 | _      |
| Sickness Benefits                   | 18,793  | 5.03          | 5.37         | 90.10         | 3.44                   | 17,818  | 975    | 25,031,208  | 5.78          | 6.04         | 91.45         | 12.11                  | 24,263,932  | 767,276    | 1,331.94            | 1,361.77 | 786.95 |
| Partial Invalidity                  | 1,295   | 0.35          | 0.37         | 6.21          | -16.56                 | 1,262   | 33     | 1,208,227   | 0.28          | 0.29         | 4.41          | -13.39                 | 1,194,895   | 13,332     | 932.99              | 946.83   | 404.00 |
| Supplementary Benefit               | 8       | 0.00          | 0.00         | 0.04          | -11.11                 | . 8     | _      | 2,180       | 0.00          | 0.00         | 0.01          | -28.12                 | 2,180       | _          | 272.55              | 272.55   | _      |
| SOCIAL ASSISTANCE BENEFITS          | 23,781  | 6.37          | 100.00       |               | -3.75                  | 23,781  | _      | 18,646,082  | 4.31          | 100.00       |               | 4.23                   | 18,646,082  | _          | 784.07              | 784.07   | _      |
| Social Assistance Pension (LOAS)    | 23,781  | 6.37          | 100.00       | 100.00        | -3.75                  | 23,781  | _      | 18,646,082  | 4.31          | 100.00       | 100.00        | 4.23                   | 18,646,082  | _          | 784.07              | 784.07   | -      |
| for the Aged                        | 11,731  | 3.14          | 49.33        | 49.33         | 0.09                   | 11,731  | _      | 9,168,840   | 2.12          | 49.17        | 49.17         | 8.05                   | 9,168,840   | _          | 781.59              | 781.59   | _      |
| for the Impaired                    | 12,050  | 3.23          | 50.67        | 50.67         | -7.21                  | 12,050  | _      | 9,477,242   | 2.19          | 50.83        | 50.83         | 0.79                   | 9,477,242   | _          | 786.49              | 786.49   | _      |
| Old Social Assistance Benefit (RMV) |         | _             | _            | _             | _                      | -       | _      |             | _             | _            | _             | _                      | · · ·       | _          | _                   | _        | _      |
| for the Aged                        | _       | _             | _            | _             | _                      | _       | _      | _           | _             | _            | _             | _                      | _           | _          | _                   | _        | _      |
| for the Impaired                    | _       | _             | _            | _             | _                      | _       | _      | _           | _             | _            | _             | _                      | _           | _          | _                   | _        | _      |
| OTHER TREASURY OWED PENSIONS        | 47      | 0.01          |              |               | -4.08                  | 47      |        | 60 F22      | 0.02          |              |               | -15.72                 | 69,532      |            | 1 470 40            | 1 470 40 |        |
| (EPU) (1)                           | 47      | 0.01          |              |               | -4.08                  | 47      | _      | 69,532      | 0.02          |              |               | -15.72                 | 09,332      | -          | 1,479.40            | 1,479.40 | _      |