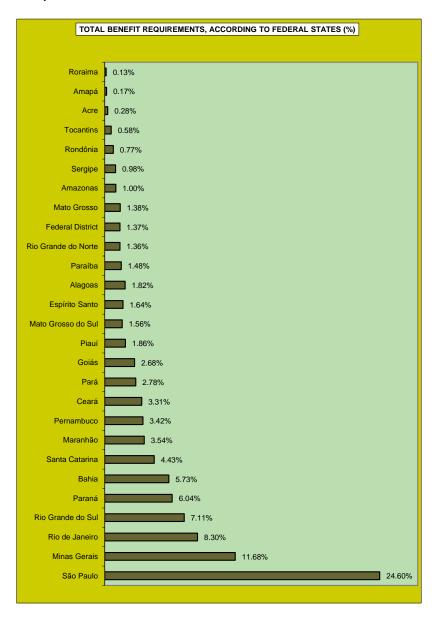

Information on tables 17 and 18 refers to benefit cessation and suspension and is usually presented with a delay of one month. The benefits mentioned in those tables were suspended or ceased from the day the payment spreadsheet of the month of reference was generated until the elaboration of the following spreadsheet. Benefit requirements according to federal states are shown on table 19, classified as required, denied and under analysis. Table 20 brings the monthly evolution of benefit requirements, concessions and denials. The quantity of benefits under analysis, unfolded according to time since requirement and on whom depends the next step of the concession/denial process is the content of table 21.