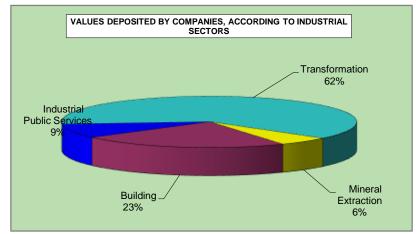

Revenue of Social Security stemming from all sources collected by means of the Guia da Previdência Social (GPS) are shown on tables 22 to 25: on table 22 one sees the monthly evolution of social security revenue; table 23 brings detailed information on the sources of revenue; table 24 shows revenue from companies by economic sector and table 25 is by federal states.