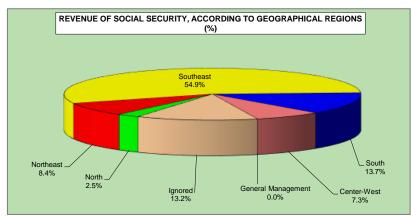

Revenue of Social Security stemming from all sources collected by means of the Guia da Previdência Social (GPS) are shown on tables 22 to 25: on table 22 one sees the monthly evolution of social security revenue; table 23 brings detailed information on the sources of revenue; table 24 shows revenue from companies by economic sector and table 25 is by federal states.