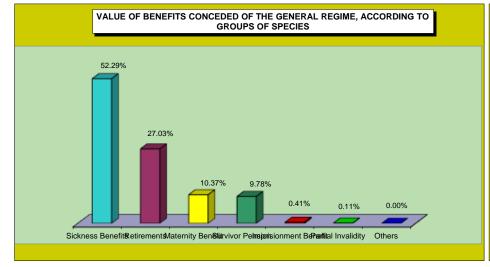

#### BENEFIT CONCESSION, ACCORDING TO SPECIES GROUPS

|                                     |         |               |              | QUANT         | ПТҮ                    |         |        |             |               |              | VALUE         | (R\$)                  |             |            | AVERAGE VALUE (R\$) |          |        |
|-------------------------------------|---------|---------------|--------------|---------------|------------------------|---------|--------|-------------|---------------|--------------|---------------|------------------------|-------------|------------|---------------------|----------|--------|
| GROUPS OF SPECIES                   |         | 0/ -6         | % of         | % of          | Over last              | Sec     | ctor   |             | 0/ -5         | % of         | % of          | Our last               | Sec         | tor        |                     | Sec      | tor    |
| GROOF S OF SI ESIES                 | Total   | % of<br>total | the<br>group | sub-<br>group | Over last<br>month (%) | Urban   | Rural  | Total       | % of<br>total | the<br>group | sub-<br>group | Over last<br>month (%) | Urban       | Rural      | Total               | Urban    | Rural  |
| TOTAL                               | 373,498 | 100.00        |              |               | 1.11                   | 306,506 | 66,992 | 432,885,670 | 100.00        |              |               | 9.23                   | 380,100,774 | 52,784,896 | 1,159.00            | 1,240.11 | 787.93 |
| GENERAL REGIME BENEFITS             | 349,670 | 93.62         | 100.00       |               | 1.46                   | 282,678 | 66,992 | 414,170,057 | 95.68         | 100.00       |               | 9.47                   | 361,385,161 | 52,784,896 | 1,184.46            | 1,278.43 | 787.93 |
| Social Security Contributory        | 328,813 | 88.04         | 94.04        | 100.00        | 1.45                   | 262,874 | 65,939 | 386,798,256 | 89.35         | 93.39        | 100.00        | 9.44                   | 334,829,428 | 51,968,828 | 1,176.35            | 1,273.73 | 788.13 |
| Retirements                         | 83,978  | 22.48         | 24.02        | 25.54         | -1.16                  | 58,377  | 25,601 | 104,541,426 | 24.15         | 25.24        | 27.03         | 5.09                   | 84,315,289  | 20,226,137 | 1,244.87            | 1,444.32 | 790.05 |
| by Age                              | 47,200  | 12.64         | 13.50        | 14.35         | 1.47                   | 23,790  | 23,410 | 44,440,873  | 10.27         | 10.73        | 11.49         | 10.04                  | 25,962,250  | 18,478,623 | 941.54              | 1,091.31 | 789.35 |
| by Invalidity                       | 13,552  | 3.63          | 3.88         | 4.12          | -6.27                  | 11,478  | 2,074  | 16,493,264  | 3.81          | 3.98         | 4.26          | -1.34                  | 14,857,476  | 1,635,787  | 1,217.04            | 1,294.43 | 788.71 |
| by Length of Contribution           | 23,226  | 6.22          | 6.64         | 7.06          | -3.18                  | 23,109  | 117    | 43,607,290  | 10.07         | 10.53        | 11.27         | 2.90                   | 43,495,563  | 111,727    | 1,877.52            | 1,882.19 | 954.93 |
| Survivor Pension                    | 31,364  | 8.40          | 8.97         | 9.54          | 5.86                   | 20,990  | 10,374 | 37,811,738  | 8.73          | 9.13         | 9.78          | 14.08                  | 29,600,403  | 8,211,335  | 1,205.58            | 1,410.21 | 791.53 |
| Temporary Benefits                  | 166,968 | 44.70         | 47.75        | 50.78         | 0.63                   | 152,788 | 14,180 | 204,318,490 | 47.20         | 49.33        | 52.82         | 9.74                   | 193,211,018 | 11,107,472 | 1,223.70            | 1,264.57 | 783.32 |
| Sickness Benefits                   | 164,602 | 44.07         | 47.07        | 50.06         | 0.73                   | 150,649 | 13,953 | 202,272,486 | 46.73         | 48.84        | 52.29         | 9.80                   | 191,291,121 | 10,981,365 | 1,228.86            | 1,269.78 | 787.03 |
| Partial Invalidity                  | 714     | 0.19          | 0.20         | 0.22          | -7.27                  | 573     | 141    | 442,548     | 0.10          | 0.11         | 0.11          | 2.92                   | 385,987     | 56,561     | 619.82              | 673.62   | 401.14 |
| Imprisionment Benefit               | 1,652   | 0.44          | 0.47         | 0.50          | -5.65                  | 1,566   | 86     | 1,603,456   | 0.37          | 0.39         | 0.41          | 4.46                   | 1,533,911   | 69,546     | 970.62              | 979.51   | 808.67 |
| Maternity Benefit                   | 46,502  | 12.45         | 13.30        | 14.14         | 6.68                   | 30,718  | 15,784 | 40,125,813  | 9.27          | 9.69         | 10.37         | 15.94                  | 27,701,929  | 12,423,884 | 862.88              | 901.81   | 787.12 |
| Continued Service Bonus 20%         | 1       | 0.00          | 0.00         | 0.00          | -                      | 1       | _      | 788         | 0.00          | 0.00         | 0.00          | _                      | 788         | _          | 788.00              | 788.00   | _      |
| Labor Accident Insurance            | 20,857  | 5.58          | 5.96         | 100.00        | 1.55                   | 19,804  | 1,053  | 27,371,801  | 6.32          | 6.61         | 100.00        | 9.83                   | 26,555,733  | 816,068    | 1,312.36            | 1,340.93 | 774.99 |
| Retirment by Invalidity             | 733     | 0.20          | 0.21         | 3.51          | -6.51                  | 688     | 45     | 1,081,902   | 0.25          | 0.26         | 3.95          | -6.63                  | 1,046,442   | 35,460     | 1,475.99            | 1,520.99 | 788.00 |
| Survivor Pension                    | 28      | 0.01          | 0.01         | 0.13          | 12.00                  | 28      | _      | 48,283      | 0.01          | 0.01         | 0.18          | 29.44                  | 48,283      | _          | 1,724.39            | 1,724.39 | _      |
| Sickness Benefits                   | 18,793  | 5.03          | 5.37         | 90.10         | 3.44                   | 17,818  | 975    | 25,031,208  | 5.78          | 6.04         | 91.45         | 12.11                  | 24,263,932  | 767,276    | 1,331.94            | 1,361.77 | 786.95 |
| Partial Invalidity                  | 1,295   | 0.35          | 0.37         | 6.21          | -16.56                 | 1,262   | 33     | 1,208,227   | 0.28          | 0.29         | 4.41          | -13.39                 | 1,194,895   | 13,332     | 932.99              | 946.83   | 404.00 |
| Supplementary Benefit               | 8       | 0.00          | 0.00         | 0.04          | -11.11                 | . 8     | _      | 2,180       | 0.00          | 0.00         | 0.01          | -28.12                 | 2,180       | _          | 272.55              | 272.55   | _      |
| SOCIAL ASSISTANCE BENEFITS          | 23,781  | 6.37          | 100.00       |               | -3.75                  | 23,781  | _      | 18,646,082  | 4.31          | 100.00       |               | 4.23                   | 18,646,082  | _          | 784.07              | 784.07   | _      |
| Social Assistance Pension (LOAS)    | 23,781  | 6.37          | 100.00       | 100.00        | -3.75                  | 23,781  | _      | 18,646,082  | 4.31          | 100.00       | 100.00        | 4.23                   | 18,646,082  | _          | 784.07              | 784.07   | -      |
| for the Aged                        | 11,731  | 3.14          | 49.33        | 49.33         | 0.09                   | 11,731  | _      | 9,168,840   | 2.12          | 49.17        | 49.17         | 8.05                   | 9,168,840   | _          | 781.59              | 781.59   | _      |
| for the Impaired                    | 12,050  | 3.23          | 50.67        | 50.67         | -7.21                  | 12,050  | _      | 9,477,242   | 2.19          | 50.83        | 50.83         | 0.79                   | 9,477,242   | _          | 786.49              | 786.49   | _      |
| Old Social Assistance Benefit (RMV) |         | _             | _            | _             | _                      | -       | _      |             | _             | _            | _             | _                      | · · ·       | _          | _                   | _        | _      |
| for the Aged                        | _       | _             | _            | _             | _                      | _       | _      | _           | _             | _            | _             | _                      | _           | _          | _                   | _        | _      |
| for the Impaired                    | _       | _             | _            | _             | _                      | _       | _      | _           | _             | _            | _             | _                      | _           | _          | _                   | _        | _      |
| OTHER TREASURY OWED PENSIONS        | 47      | 0.01          |              |               | -4.08                  | 47      |        | 60 F22      | 0.02          |              |               | -15.72                 | 69,532      |            | 1 470 40            | 1 470 40 |        |
| (EPU) (1)                           | 47      | 0.01          |              |               | -4.08                  | 47      | _      | 69,532      | 0.02          |              |               | -15.72                 | 09,332      | -          | 1,479.40            | 1,479.40 | _      |