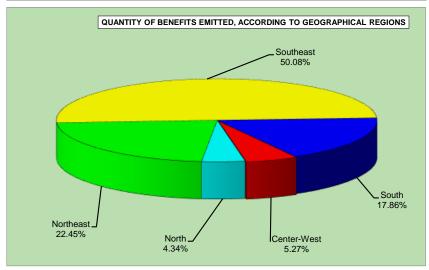

SOURCE: DATAPREV, CNIS.

02

## **EVOLUTION OF BENEFIT CONCESSION - 2000/2015**

|      |              |           | QUA               | NTITY     |           |               | VALU              | E (R\$)       |             | AVER     | AGE VALUE | E (R\$) | AVERAGE<br>CONCES-<br>SION TIME |
|------|--------------|-----------|-------------------|-----------|-----------|---------------|-------------------|---------------|-------------|----------|-----------|---------|---------------------------------|
| YEA  | ARS/MONTHS   | Tatal     | Over last         | Secto     | r         | Total         | Over last         | Sec           | tor         | Tatal    | Sec       | tor     |                                 |
|      |              | Total     | year/month<br>(%) | Urban     | Rural     | Total         | year/month<br>(%) | Urban         | Rural       | Total    | Urban     | Rural   | (DAYS)                          |
| 2000 | Total        | 2,949,149 | 31.03             | 1,931,342 | 1,017,807 | 896,535,757   | 46.05             | 740,633,686   | 155,902,071 | 304.00   | 383.48    | 153.17  |                                 |
| 2001 | Total        | 2,856,334 | -3.15             | 1,844,854 | 1,011,480 | 970,615,974   | 8.26              | 792,654,300   | 177,961,675 | 339.81   | 429.66    | 175.94  |                                 |
| 2002 | Total        | 3,867,564 | 35.40             | 2,642,182 | 1,225,382 | 1,468,356,781 | 51.28             | 1,225,064,535 | 243,292,246 | 379.66   | 463.66    | 198.54  |                                 |
| 2003 | Total        | 3,545,376 | -8.33             | 2,566,950 | 978,426   | 1,598,961,990 | 8.89              | 1,369,224,144 | 229,737,846 | 451.00   | 533.41    | 234.80  |                                 |
| 2004 | Total        | 3,993,529 | 12.64             | 2,998,244 | 995,285   | 1,883,544,019 | 17.80             | 1,626,839,506 | 256,704,513 | 471.65   | 542.60    | 257.92  |                                 |
| 2005 | Total        | 3,955,723 | -0.95             | 2,986,777 | 968,946   | 2,075,559,872 | 10.19             | 1,794,480,412 | 281,079,460 | 524.70   | 600.81    | 290.09  |                                 |
| 2006 | Total        | 4,238,816 | 7.16              | 3,221,479 | 1,017,337 | 2,454,718,849 | 18.27             | 2,108,750,810 | 345,968,039 | 579.10   | 654.59    | 340.07  |                                 |
| 2007 | Total        | 4,173,350 | -1.54             | 3,157,008 | 1,016,342 | 2,565,614,483 | 4.52              | 2,185,671,623 | 379,942,860 | 614.76   | 692.32    | 373.83  |                                 |
| 2008 | Total        | 4,461,842 | 6.91              | 3,408,788 | 1,053,054 | 2,939,609,022 | 14.58             | 2,506,754,117 | 432,854,905 | 658.83   | 735.38    | 411.05  |                                 |
| 2009 | Total        | 4,473,905 | 0.27              | 3,389,215 | 1,084,690 | 3,183,818,356 | 8.31              | 2,682,419,674 | 501,398,683 | 711.64   | 791.46    | 462.25  |                                 |
| 2010 | Total        | 4,640,120 | 3.72              | 3,565,641 | 1,074,479 | 3,581,722,281 | 12.50             | 3,033,730,446 | 547,991,835 | 771.90   | 850.82    | 510.01  |                                 |
| 2011 | Total        | 4,767,039 | 2.74              | 3,737,177 | 1,029,862 | 3,974,824,813 | 10.98             | 3,413,642,786 | 561,182,027 | 833.81   | 913.43    | 544.91  |                                 |
| 2012 | Total        | 4,957,681 | 4.00              | 3,921,951 | 1,035,730 | 4,532,732,386 | 14.04             | 3,887,990,893 | 644,741,493 | 914.28   | 991.34    | 622.50  |                                 |
| 2013 | Total        | 5,207,629 | 5.04              | 4,169,903 | 1,037,726 | 5,142,736,655 | 13.46             | 4,438,965,291 | 703,771,364 | 987.54   | 1,064.52  | 678.19  |                                 |
| 2014 | Total        | 5,211,030 | 0.07              | 4,214,863 | 996,167   | 5,485,224,495 | 6.66              | 4,763,421,962 | 721,802,533 | 1,052.62 | 1,130.15  | 724.58  |                                 |
|      | January      | 377,155   | 2.76              | 308,561   | 68,594    | 399,690,021   | 9.85              | 350,049,584   | 49,640,437  | 1,059.75 | 1,134.46  | 723.68  | 31                              |
|      | February     | 440,939   | 16.91             | 358,462   | 82,477    | 459,799,605   | 15.04             | 400,033,184   | 59,766,421  | 1,042.77 | 1,115.97  | 724.64  | 29                              |
|      | March        | 408,337   | -7.39             | 331,754   | 76,583    | 426,020,314   | -7.35             | 370,537,679   | 55,482,635  | 1,043.31 | 1,116.90  | 724.48  | 29                              |
|      | April        | 434,681   | 6.45              | 350,060   | 84,621    | 450,831,786   | 5.82              | 389,530,474   | 61,301,312  | 1,037.16 | 1,112.75  | 724.42  | 28                              |
|      | May          | 442,238   | 1.74              | 349,762   | 92,476    | 458,507,723   | 1.70              | 391,511,314   | 66,996,409  | 1,036.79 | 1,119.36  | 724.47  | 29                              |
|      | June         | 394,120   | -10.88            | 314,415   | 79,705    | 413,516,489   | -9.81             | 355,765,769   | 57,750,721  | 1,049.21 | 1,131.52  | 724.56  | 30                              |
|      | July         | 456,746   | 15.89             | 367,602   | 89,144    | 480,744,726   | 16.26             | 416,153,484   | 64,591,242  | 1,052.54 | 1,132.08  | 724.57  | 33                              |
|      | August       | 480,295   | 5.16              | 389,103   | 91,192    | 509,109,339   | 5.90              | 443,024,539   | 66,084,800  | 1,059.99 | 1,138.58  | 724.68  | 33                              |
|      | September    | 511,348   | 6.47              | 416,878   | 94,470    | 540,108,473   | 6.09              | 471,621,760   | 68,486,713  | 1,056.24 | 1,131.32  | 724.96  | 30                              |
|      | October      | 474,305   | -7.24             | 385,679   | 88,626    | 503,936,791   | -6.70             | 439,713,040   | 64,223,751  | 1,062.47 | 1,140.10  | 724.66  | 30                              |
|      | November     | 421,465   | -11.14            | 342,691   | 78,774    | 446,644,333   | -11.37            | 389,553,846   | 57,090,487  | 1,059.74 | 1,136.75  | 724.74  | 30                              |
|      | December     | 369,401   | -12.35            | 299,896   | 69,505    | 396,314,893   | -11.27            | 345,927,289   | 50,387,604  | 1,072.86 | 1,153.49  | 724.95  | 33                              |
| 2015 | January      | 373,498   | 1.11              | 306,506   | 66,992    | 432,885,670   | 9.23              | 380,100,774   | 52,784,896  | 1,159.00 | 1,240.11  | 787.93  | 38                              |
|      | Subtotal (1) | 373,498   | -0.97             | 306,506   | 66,992    | 432,885,670   | 8.31              | 380,100,774   | 52,784,896  | 1,159.00 | 1,240.11  | 787.93  | _                               |