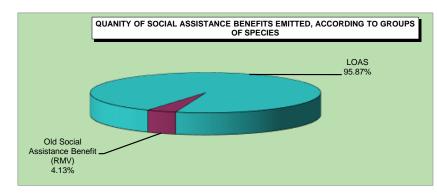

551.52            | 1,551.52 | -     |
| 86   | Assistential Survivor Benefit of rubber worker (Law 7.986/89)    | 6,541  | 6,541    | -     | 10,114,713 | 10,114,713  | _     | 1,546.36            | 1,546.36 | -     |
| 89   | Special pension for hemodialysis victims of Caruaru              | 58     | 58       | -     | 42,536     | 42,536      | -     | 733.38              | 733.38   | -     |
| 96   | Special Pension to victims of Hansen Disease (Law 11.520/2007)   | 6,582  | 6,582    | -     | 7,184,599  | 7,184,599   | _     | 1,091.55            | 1,091.55 | -     |
|      | Total Treasury Owed Benefits                                     | 23,011 | 23,011   | _     | 35,643,976 | 35,643,976  | -     | 1,549.00            | 1,549.00 | _     |

FONTE: DATAPREV, SUB, SINTESE.













#### BENEFIT CESSATION, ACCORDING TO GROUPS OF SPECIES - DECEMBER/2014

|                                     | QUANTITY |               |              |               |                     |         |        | VALUE (R\$) |            |              |               |           |             |            | AVER     | AGE VALUI | E (R\$) |
|-------------------------------------|----------|---------------|--------------|---------------|---------------------|---------|--------|-------------|------------|--------------|---------------|-----------|-------------|------------|----------|-----------|---------|
| GROUPS OF SPECIES                   |          | 0/ -\$        | % of         | % of          | Over last month (%) | Sec     | tor    |             | ٠, ٠       | % of         | % of