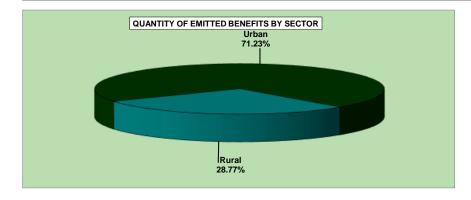

Table 9 shows information on new emissions, benefits which have been paid for the first time in the month of reference and still are not part of the permanent benefit roster.

Data 10 to 16 bring data on benefit emission, i.e. credits sent to be paid and generated from the active roster. The table sequence follows the structure used for benefit concession (tables 2 to 8).