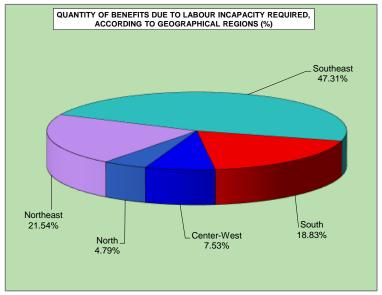

Information on tables 17 and 18 refers to benefit cessation and suspension and is usually presented with a delay of one month. The benefits mentioned in those tables were suspended or ceased from the day the payment spreadsheet of the month of reference was generated until the elaboration of the following spreadsheet. Benefit requirements according to federal states are shown on table 19, classified as required, denied and under analysis. Table 20 brings the monthly evolution of benefit requirements, concessions and denials. The quantity of benefits under analysis, unfolded according to time since requirement and on whom depends the next step of the concession/denial process is the content of table 21.