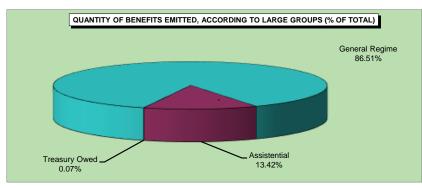

| 1,551.52            | 1,551.52 | -     |
| 86   | Assistential Survivor Benefit of rubber worker (Law 7.986/89)    | 6,541  | 6,541    | -     | 10,114,713 | 10,114,713  | _     | 1,546.36            | 1,546.36 | -     |
| 89   | Special pension for hemodialysis victims of Caruaru              | 58     | 58       | -     | 42,536     | 42,536      | -     | 733.38              | 733.38   | -     |
| 96   | Special Pension to victims of Hansen Disease (Law 11.520/2007)   | 6,582  | 6,582    | -     | 7,184,599  | 7,184,599   | _     | 1,091.55            | 1,091.55 | -     |
|      | Total Treasury Owed Benefits                                     | 23,011 | 23,011   | _     | 35,643,976 | 35,643,976  | -     | 1,549.00            | 1,549.00 | _     |

FONTE: DATAPREV, SUB, SINTESE.













#### BENEFIT CESSATION, ACCORDING TO GROUPS OF SPECIES - DECEMBER/2014

|                                     | QUANTITY |               |              |               |                     |         |        | VALUE (R\$) |            |              |               |           |             |            | AVER     | AGE VALUI | E (R\$) |
|-------------------------------------|----------|---------------|--------------|---------------|---------------------|---------|--------|-------------|------------|--------------|---------------|-----------|-------------|------------|----------|-----------|---------|
| GROUPS OF SPECIES                   |          | 0/ -\$        | % of         | % of          | Over last month (%) | Sec     | tor    |             | ٠, ٠       | % of