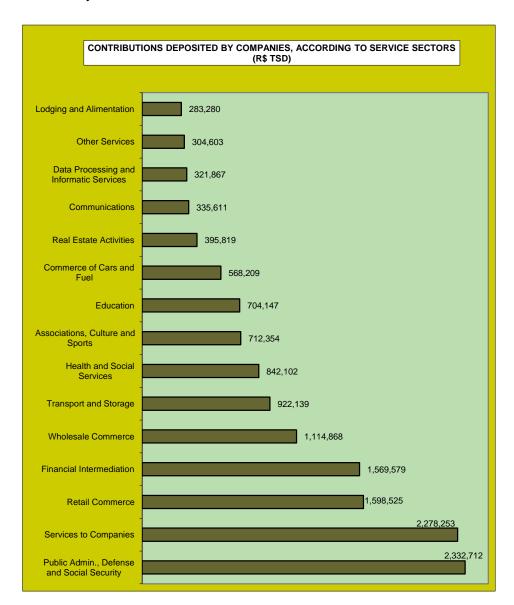

Revenue of Social Security stemming from all sources collected by means of the Guia da Previdência Social (GPS) are shown on tables 22 to 25: on table 22 one sees the monthly evolution of social security revenue; table 23 brings detailed information on the sources of revenue; table 24 shows revenue from companies by economic sector and table 25 is by federal states.