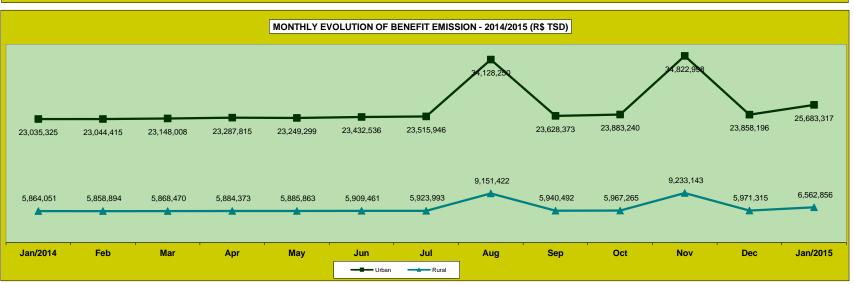

SOURCE: Financial Programmation Sector/INSS and IBGE.

|        | ВЕ        |                 | BENEFIT EMISSION |                 |            |                 |  |
|--------|-----------|-----------------|------------------|-----------------|------------|-----------------|--|
| Sector | Accumulat | ted in 2013     | Janua            | ry 2015         | Januar     | y 2015          |  |
| Sector | Quantity  | Value (R\$ Tsd) | Quantity         | Value (R\$ Tsd) | Quantity   | Value (R\$ Tsd) |  |
| Total  | 5,207,629 | 5,142,737       | 373,498          | 432,886         | 32,168,350 | 32,246,173      |  |
| Urban  | 4,169,903 | 4,438,965       | 306,506          | 380,101         | 22,912,377 | 25,683,317      |  |
| Rural  | 1,037,726 | 703,771         | 66,992           | 52,785          | 9,255,973  | 6,562,856       |  |