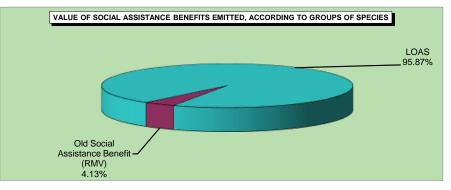

1.52            | 1,551.52 | -     |
| 86   | Assistential Survivor Benefit of rubber worker (Law 7.986/89)    | 6,541  | 6,541    | -     | 10,114,713 | 10,114,713  | _     | 1,546.36            | 1,546.36 | -     |
| 89   | Special pension for hemodialysis victims of Caruaru              | 58     | 58       | -     | 42,536     | 42,536      | -     | 733.38              | 733.38   | -     |
| 96   | Special Pension to victims of Hansen Disease (Law 11.520/2007)   | 6,582  | 6,582    | -     | 7,184,599  | 7,184,599   | _     | 1,091.55            | 1,091.55 | -     |
|      | Total Treasury Owed Benefits                                     | 23,011 | 23,011   | _     | 35,643,976 | 35,643,976  | -     | 1,549.00            | 1,549.00 | _     |

FONTE: DATAPREV, SUB, SINTESE.













#### BENEFIT CESSATION, ACCORDING TO GROUPS OF SPECIES - DECEMBER/2014

|                                     | QUANTITY |               |              |               |                     |         |        | VALUE (R\$) |            |              |               |           |             |            | AVER     | AGE VALUI | E (R\$) |
|-------------------------------------|----------|---------------|--------------|---------------|---------------------|---------|--------|-------------|------------|--------------|---------------|-----------|-------------|------------|----------|-----------|---------|
| GROUPS OF SPECIES                   |          | 0/ -\$        | % of         | % of          | Over last month (%) | Sec     | tor    |             | ٠, ٠       | % of         | % of