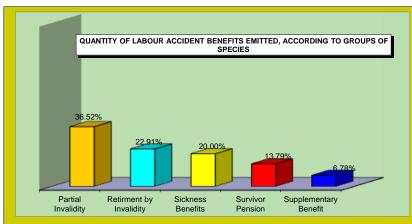

| 1,551.52            | 1,551.52 | -     |
| 86   | Assistential Survivor Benefit of rubber worker (Law 7.986/89)    | 6,541  | 6,541    | -     | 10,114,713 | 10,114,713  | _     | 1,546.36            | 1,546.36 | -     |
| 89   | Special pension for hemodialysis victims of Caruaru              | 58     | 58       | -     | 42,536     | 42,536      | -     | 733.38              | 733.38   | -     |
| 96   | Special Pension to victims of Hansen Disease (Law 11.520/2007)   | 6,582  | 6,582    | -     | 7,184,599  | 7,184,599   | _     | 1,091.55            | 1,091.55 | -     |
|      | Total Treasury Owed Benefits                                     | 23,011 | 23,011   | _     | 35,643,976 | 35,643,976  | -     | 1,549.00            | 1,549.00 | _     |

FONTE: DATAPREV, SUB, SINTESE.













#### BENEFIT CESSATION, ACCORDING TO GROUPS OF SPECIES - DECEMBER/2014

|                                     | QUANTITY |               |              |               |                     |         |        | VALUE (R\$) |            |              |               |           |             |            | AVER     | AGE VALUI | E (R\$) |
|-------------------------------------|----------|---------------|--------------|---------------|---------------------|---------|--------|-------------|------------|--------------|---------------|-----------|-------------|------------|----------|-----------|---------|
| GROUPS OF SPECIES                   |          | 0/ -\$        | % of         | % of          | Over last month (%) | Sec     | tor    |             | ٠, ٠       | % of         | %