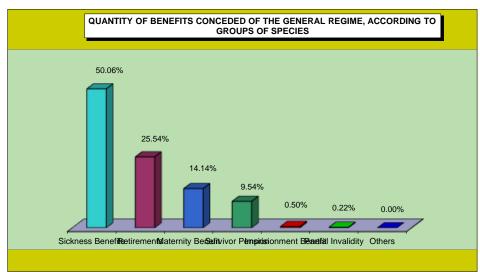

#### BENEFIT CONCESSION, ACCORDING TO SPECIES GROUPS

|                                     |         |               |              | QUANT         | ПТҮ                    |         |        |             |               |              | VALUE         | (R\$)                  |             |            | AVERAGE VALUE (R\$) |          |        |
|-------------------------------------|---------|---------------|--------------|---------------|------------------------|---------|--------|-------------|---------------|--------------|---------------|------------------------|-------------|------------|---------------------|----------|--------|
| GROUPS OF SPECIES                   |         | 0/ -6         | % of         | % of          | Over last              | Sec     | ctor   |             | 0/ -5         | % of         | % of          | Our last               | Sec         | tor        |                     | Sec      | tor    |
| GROOF S OF SI ESIES                 | Total   | % of<br>total | the<br>group | sub-<br>group | Over last<br>month (%) | Urban   | Rural  | Total       | % of<br>total | the<br>group | sub-<br>group | Over last<br>month (%) | Urban       | Rural      | Total               | Urban    | Rural  |
| TOTAL                               | 373,498 | 100.00        |              |               | 1.11                   | 306,506 | 66,992 | 432,885,670 | 100.00        |              |               | 9.23                   | 380,100,774 | 52,784,896 | 1,159.00            | 1,240.11 | 787.93 |
| GENERAL REGIME BENEFITS             | 349,670 | 93.62         | 100.00       |               | 1.46                   | 282,678 | 66,992 | 414,170,057 | 95.68         | 100.00       |               | 9.47                   | 361,385,161 | 52,784,896 | 1,184.46            | 1,278.43 | 787.93 |
| Social Security Contributory        | 328,813 | 88.04         | 94.04        | 100.00        | 1.45                   | 262,874 | 65,939 | 386,798,256 | 89.35         | 93.39        | 100.00        | 9.44                   | 334,829,428 | 51,968,828 | 1,176.35            | 1,273.73 | 788.13 |
| Retirements                         | 83,978  | 22.48         | 24.02        | 25.54         | -1.16                  | 58,377  | 25,601 | 104,541,426 | 24.15         | 25.24        | 27.03         | 5.09                   | 84,315,289  | 20,226,137 | 1,244.87            | 1,444.32 | 790.05 |
| by Age                              | 47,200  | 12.64         | 13.50        | 14.35         | 1.47                   | 23,790  | 23,410 | 44,440,873  | 10.27         | 10.73        | 11.49         | 10.04                  | 25,962,250  | 18,478,623 | 941.54              | 1,091.31 | 789.35 |
| by Invalidity                       | 13,552  | 3.63          | 3.88         | 4.12          | -6.27                  | 11,478  | 2,074  | 16,493,264  | 3.81          | 3.98         | 4.26          | -1.34                  | 14,857,476  | 1,635,787  | 1,217.04            | 1,294.43 | 788.71 |
| by Length of Contribution           | 23,226  | 6.22          | 6.64         | 7.06          | -3.18                  | 23,109  | 117    | 43,607,290  | 10.07         | 10.53        | 11.27         | 2.90                   | 43,495,563  | 111,727    | 1,877.52            | 1,882.19 | 954.93 |
| Survivor Pension                    | 31,364  | 8.40          | 8.97         | 9.54          | 5.86                   | 20,990  | 10,374 | 37,811,738  | 8.73          | 9.13         | 9.78          | 14.08                  | 29,600,403  | 8,211,335  | 1,205.58            | 1,410.21 | 791.53 |
| Temporary Benefits                  | 166,968 | 44.70         | 47.75        | 50.78         | 0.63                   | 152,788 | 14,180 | 204,318,490 | 47.20         | 49.33        | 52.82         | 9.74                   | 193,211,018 | 11,107,472 | 1,223.70            | 1,264.57 | 783.32 |
| Sickness Benefits                   | 164,602 | 44.07         | 47.07        | 50.06         | 0.73                   | 150,649 | 13,953 | 202,272,486 | 46.73         | 48.84        | 52.29         | 9.80                   | 191,291,121 | 10,981,365 | 1,228.86            | 1,269.78 | 787.03 |
| Partial Invalidity                  | 714     | 0.19          | 0.20         | 0.22          | -7.27                  | 573     | 141    | 442,548     | 0.10          | 0.11         | 0.11          | 2.92                   | 385,987     | 56,561     | 619.82              | 673.62   | 401.14 |
| Imprisionment Benefit               | 1,652   | 0.44          | 0.47         | 0.50          | -5.65                  | 1,566   | 86     | 1,603,456   | 0.37          | 0.39         | 0.41          | 4.46                   | 1,533,911   | 69,546     | 970.62              | 979.51   | 808.67 |
| Maternity Benefit                   | 46,502  | 12.45         | 13.30        | 14.14         | 6.68                   | 30,718  | 15,784 | 40,125,813  | 9.27          | 9.69         | 10.37         | 15.94                  | 27,701,929  | 12,423,884 | 862.88              | 901.81   | 787.12 |
| Continued Service Bonus 20%         | 1       | 0.00          | 0.00         | 0.00          | -                      | 1       | _      | 788         | 0.00          | 0.00         | 0.00          | _                      | 788         | _          | 788.00              | 788.00   | _      |
| Labor Accident Insurance            | 20,857  | 5.58          | 5.96         | 100.00        | 1.55                   | 19,804  | 1,053  | 27,371,801  | 6.32          | 6.61         | 100.00        | 9.83                   | 26,555,733  | 816,068    | 1,312.36            | 1,340.93 | 774.99 |
| Retirment by Invalidity             | 733     | 0.20          | 0.21         | 3.51          | -6.51                  | 688     | 45     | 1,081,902   | 0.25          | 0.26         | 3.95          | -6.63                  | 1,046,442   | 35,460     | 1,475.99            | 1,520.99 | 788.00 |
| Survivor Pension                    | 28      | 0.01          | 0.01         | 0.13          | 12.00                  | 28      | _      | 48,283      | 0.01          | 0.01         | 0.18          | 29.44                  | 48,283      | _          | 1,724.39            | 1,724.39 | _      |
| Sickness Benefits                   | 18,793  | 5.03          | 5.37         | 90.10         | 3.44                   | 17,818  | 975    | 25,031,208  | 5.78          | 6.04         | 91.45         | 12.11                  | 24,263,932  | 767,276    | 1,331.94            | 1,361.77 | 786.95 |
| Partial Invalidity                  | 1,295   | 0.35          | 0.37         | 6.21          | -16.56                 | 1,262   | 33     | 1,208,227   | 0.28          | 0.29         | 4.41          | -13.39                 | 1,194,895   | 13,332     | 932.99              | 946.83   | 404.00 |
| Supplementary Benefit               | 8       | 0.00          | 0.00         | 0.04          | -11.11                 | . 8     | _      | 2,180       | 0.00          | 0.00         | 0.01          | -28.12                 | 2,180       | _          | 272.55              | 272.55   | _      |
| SOCIAL ASSISTANCE BENEFITS          | 23,781  | 6.37          | 100.00       |               | -3.75                  | 23,781  | _      | 18,646,082  | 4.31          | 100.00       |               | 4.23                   | 18,646,082  | _          | 784.07              | 784.07   | _      |
| Social Assistance Pension (LOAS)    | 23,781  | 6.37          | 100.00       | 100.00        | -3.75                  | 23,781  | _      | 18,646,082  | 4.31          | 100.00       | 100.00        | 4.23                   | 18,646,082  | _          | 784.07              | 784.07   | -      |
| for the Aged                        | 11,731  | 3.14          | 49.33        | 49.33         | 0.09                   | 11,731  | _      | 9,168,840   | 2.12          | 49.17        | 49.17         | 8.05                   | 9,168,840   | _          | 781.59              | 781.59   | _      |
| for the Impaired                    | 12,050  | 3.23          | 50.67        | 50.67         | -7.21                  | 12,050  | _      | 9,477,242   | 2.19          | 50.83        | 50.83         | 0.79                   | 9,477,242   | _          | 786.49              | 786.49   | _      |
| Old Social Assistance Benefit (RMV) |         | _             | _            | _             | _                      | -       | _      |             | _             | _            | _             | _                      | · · ·       | _          | _                   | _        | _      |
| for the Aged                        | _       | _             | _            | _             | _                      | _       | _      | _           | _             | _            | _             | _                      | _           | _          | _                   | _        | _      |
| for the Impaired                    | _       | _             | _            | _             | _                      | _       | _      | _           | _             | _            | _             | _                      | _           | _          | _                   | _        | _      |
| OTHER TREASURY OWED PENSIONS        | 47      | 0.01          |              |               | -4.08                  | 47      |        | 60 F22      | 0.02          |              |               | -15.72                 | 69,532      |            | 1 470 40            | 1 470 40 |        |
| (EPU) (1)                           | 47      | 0.01          |              |               | -4.08                  | 47      | _      | 69,532      | 0.02          |              |               | -15.72                 | 09,332      | -          | 1,479.40            | 1,479.40 | _      |