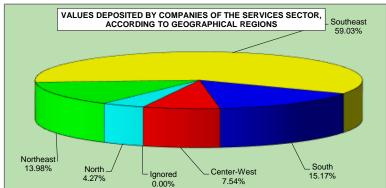

# BENEFITS CONCEDED BY VALUE RANGE, ACCORDING TO FEDERAL STATES

| GEOGRAPHICAL               |         |         | QUAN        | TITY      |         |      |             |           | VALUE           | E (R\$)       |            |        |
|----------------------------|---------|---------|-------------|-----------|---------|------|-------------|-----------|-----------------|---------------|------------|--------|
| <b>REGIONS AND FEDERAL</b> |         | Value r | anges (in n | ninimum w | ages)   |      |             | Val       | ue ranges (in r | ninimum wages | s)         |        |
| STATES                     | Total   | < 1     | = 1         | 1 to 5    | 5 to 10 | > 10 | Total       | <1        | = 1             | 1 to 5        | 5 to 10    | > 10   |
| BRAZIL                     | 373,498 | 2,727   | 187,179     | 178,944   | 4,645   | 3    | 432,885,670 | 1,668,729 | 147,278,940     | 263,987,358   | 19,925,927 | 24,716 |
| NORTH                      | 18,838  | 197     | 12,643      | 5,857     | 141     | -    | 19,121,880  | 128,421   | 9,947,580       | 8,442,036     | 603,843    | -      |
| Rondônia                   | 3,222   | 20      | 2,236       | 956       | 10      | -    | 3,071,326   | 11,703    | 1,759,216       | 1,256,690     | 43,718     | -      |
| Acre                       | 1,058   | 18      | 729         | 305       | 6       | -    | 1,018,317   | 9,780     | 573,940         | 408,693       | 25,904     | -      |
| Amazonas                   | 3,467   | 54      | 2,053       | 1,321     | 39      | -    | 3,877,566   | 38,129    | 1,614,436       | 2,058,638     | 166,363    | -      |
| Roraima                    | 509     | 6       | 346         | 152       | 5       | -    | 495,102     | 4,011     | 271,560         | 197,878       | 21,653     | _      |
| Pará                       | 8,430   | 83      | 5,806       | 2,475     | 66      | -    | 8,531,584   | 54,856    | 4,569,240       | 3,624,559     | 282,929    | _      |
| Amapá                      | 630     | 6       | 415         | 205       | 4       | _    | 636,245     | 4,011     | 326,636         | 288,959       | 16,639     | _      |
| Tocantins                  | 1,522   | 10      | 1,058       | 443       | 11      | _    | 1,491,741   | 5,932     | 832,552         | 606,619       | 46,638     | _      |
| NORTHEAST                  | 82,020  | 731     | 60,835      | 19,876    | 578     | -    | 78,611,379  | 458,459   | 47,880,124      | 27,794,460    | 2,478,335  | _      |
| Maranhão                   | 10,103  | 59      | 8,498       | 1,501     | 45      | _    | 9,032,222   | 37,786    | 6,688,744       | 2,113,001     | 192,691    | _      |
| Piauí                      | 6,854   | 37      | 5,652       | 1,135     | 30      | _    | 6,165,476   | 21,246    | 4,449,680       | 1,566,320     | 128,230    | _      |
| Ceará                      | 12,536  | 88      | 9,294       | 3,068     | 86      | _    | 11,823,850  | 50,947    | 7,314,648       | 4,092,213     | 366,042    | _      |
| Rio Grande do Norte        | 5,111   | 61      | 3,695       | 1,328     | 27      | _    | 4,889,945   | 35,361    | 2,907,564       | 1,829,780     | 117,239    | _      |
| Paraíba                    | 6,057   | 65      | 4,254       | 1,696     | 42      | _    | 5,799,474   | 42,982    | 3,346,712       | 2,229,587     | 180,192    | _      |
| Pernambuco                 | 11,931  | 104     | 8,064       | 3,655     | 108     | _    | 12,041,981  | 65,565    | 6,347,200       | 5,162,889     | 466,326    | _      |
| Alagoas                    | 4,501   | 56      | 3,196       | 1,228     | 21      | _    | 4,312,691   | 34,431    | 2,515,056       | 1,674,201     | 89,004     | _      |
| Sergipe                    | 3,571   | 30      | 2,513       | 1,000     | 28      | _    | 3,519,814   | 16,858    | 1,978,324       | 1,404,826     | 119,805    | _      |
| Bahia                      | 21,356  | 231     | 15,669      | 5,265     | 191     | _    | 21,025,927  | 153,282   | 12,332,196      | 7,721,642     | 818,807    | _      |
| SOUTHEAST                  | 174,535 | 1,118   | 69,945      | 100,552   | 2,918   | 2    | 222,857,864 | 684,453   | 55,025,652      | 154,616,549   | 12,514,686 | 16,524 |
| Minas Gerais               | 45,759  | 218     | 25,468      | 19,579    | 493     | 1    | 49,650,753  | 134,954   | 20,036,656      | 27,309,201    | 2,161,581  | 8,361  |
| Espírito Santo             | 7,603   | 45      | 4,096       | 3,388     | 74      | -    | 8,448,972   | 26,308    | 3,221,312       | 4,883,701     | 317,650    | _      |
| Rio de Janeiro             | 28,597  | 165     | 11,402      | 16,453    | 577     | -    | 37,047,468  | 111,926   | 8,966,472       | 25,511,345    | 2,457,725  | _      |
| São Paulo                  | 92,576  | 690     | 28,979      | 61,132    | 1,774   | 1    | 127,710,671 | 411,265   | 22,801,212      | 96,912,302    | 7,577,729  | 8,163  |
| SOUTH                      | 71,788  | 467     | 31,651      | 38,989    | 680     | 1    | 82,381,491  | 259,051   | 24,900,668      | 54,279,626    | 2,933,954  | 8,192  |
| Paraná                     | 23,236  | 150     | 10,544      | 12,310    | 231     | 1    | 26,317,833  | 85,665    | 8,294,848       | 16,936,330    | 992,797    | 8,192  |
| Santa Catarina             | 19,502  | 159     | 7,440       | 11,737    | 166     | -    | 22,851,293  | 87,000    | 5,853,696       | 16,196,031    | 714,566    | _      |
| Rio Grande do Sul          | 29,050  | 158     | 13,667      | 14,942    | 283     | _    | 33,212,365  | 86,386    | 10,752,124      | 21,147,265    | 1,226,591  | _      |
| CENTER-WEST                | 26,317  | 214     | 12,105      | 13,670    | 328     | -    | 29,913,057  | 138,345   | 9,524,916       | 18,854,687    | 1,395,108  | _      |
| Mato Grosso do Sul         | 5,502   | 43      | 2,546       | 2,874     | 39      | -    | 5,990,625   | 27,631    | 2,003,304       | 3,796,105     | 163,585    | _      |
| Mato Grosso                | 5,626   | 77      | 2,682       | 2,837     | 30      | -    | 6,135,914   | 49,752    | 2,110,152       | 3,846,933     | 129,077    | _      |
| Goiás                      | 9,929   | 60      | 4,744       | 5,043     | 82      | _    | 10,949,747  | 38,753    | 3,732,320       | 6,828,219     | 350,455    | _      |
| Federal District           | 5,260   | 34      | 2,133       | 2,916     | 177     | _    | 6,836,771   | 22,209    | 1,679,140       | 4,383,430     | 751,992    | _      |