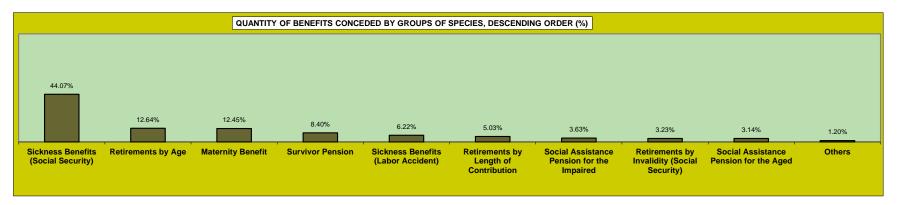

#### BENEFIT CONCESSION, ACCORDING TO SPECIES GROUPS

|                                     |         |               |              | QUANT         | ПТҮ                    |         |        |             |               |              | VALUE         | (R\$)                  |             |            | AVERAGE VALUE (R\$) |          |        |
|-------------------------------------|---------|---------------|--------------|---------------|------------------------|---------|--------|-------------|---------------|--------------|---------------|------------------------|-------------|------------|---------------------|----------|--------|
| GROUPS OF SPECIES                   |         | 0/ -6         | % of         | % of          | Over last              | Sec     | ctor   |             | 0/ -5         | % of         | % of          | Our last               | Sec         | tor        |                     | Sec      | tor    |
| GROOF S OF SI ESIES                 | Total   | % of<br>total | the<br>group | sub-<br>group | Over last<br>month (%) | Urban   | Rural  | Total       | % of<br>total | the<br>group | sub-<br>group | Over last<br>month (%) | Urban       | Rural      | Total               | Urban    | Rural  |
| TOTAL                               | 373,498 | 100.00        |              |               | 1.11                   | 306,506 | 66,992 | 432,885,670 | 100.00        |              |               | 9.23                   | 380,100,774 | 52,784,896 | 1,159.00            | 1,240.11 | 787.93 |
| GENERAL REGIME BENEFITS             | 349,670 | 93.62         | 100.00       |               | 1.46                   | 282,678 | 66,992 | 414,170,057 | 95.68         | 100.00       |               | 9.47                   | 361,385,161 | 52,784,896 | 1,184.46            | 1,278.43 | 787.93 |
| Social Security Contributory        | 328,813 | 88.04         | 94.04        | 100.00        | 1.45                   | 262,874 | 65,939 | 386,798,256 | 89.35         | 93.39        | 100.00        | 9.44                   | 334,829,428 | 51,968,828 | 1,176.35            | 1,273.73 | 788.13 |
| Retirements                         | 83,978  | 22.48         | 24.02        | 25.54         | -1.16                  | 58,377  | 25,601 | 104,541,426 | 24.15         | 25.24        | 27.03         | 5.09                   | 84,315,289  | 20,226,137 | 1,244.87            | 1,444.32 | 790.05 |
| by Age                              | 47,200  | 12.64         | 13.50        | 14.35         | 1.47                   | 23,790  | 23,410 | 44,440,873  | 10.27         | 10.73        | 11.49         | 10.04                  | 25,962,250  | 18,478,623 | 941.54              | 1,091.31 | 789.35 |
| by Invalidity                       | 13,552  | 3.63          | 3.88         | 4.12          | -6.27                  | 11,478  | 2,074  | 16,493,264  | 3.81          | 3.98         | 4.26          | -1.34                  | 14,857,476  | 1,635,787  | 1,217.04            | 1,294.43 | 788.71 |
| by Length of Contribution           | 23,226  | 6.22          | 6.64         | 7.06          | -3.18                  | 23,109  | 117    | 43,607,290  | 10.07         | 10.53        | 11.27         | 2.90                   | 43,495,563  | 111,727    | 1,877.52            | 1,882.19 | 954.93 |
| Survivor Pension                    | 31,364  | 8.40          | 8.97         | 9.54          | 5.86                   | 20,990  | 10,374 | 37,811,738  | 8.73          | 9.13         | 9.78          | 14.08                  | 29,600,403  | 8,211,335  | 1,205.58            | 1,410.21 | 791.53 |
| Temporary Benefits                  | 166,968 | 44.70         | 47.75        | 50.78         | 0.63                   | 152,788 | 14,180 | 204,318,490 | 47.20         | 49.33        | 52.82         | 9.74                   | 193,211,018 | 11,107,472 | 1,223.70            | 1,264.57 | 783.32 |
| Sickness Benefits                   | 164,602 | 44.07         | 47.07        | 50.06         | 0.73                   | 150,649 | 13,953 | 202,272,486 | 46.73         | 48.84        | 52.29         | 9.80                   | 191,291,121 | 10,981,365 | 1,228.86            | 1,269.78 | 787.03 |
| Partial Invalidity                  | 714     | 0.19          | 0.20         | 0.22          | -7.27                  | 573     | 141    | 442,548     | 0.10          | 0.11         | 0.11          | 2.92                   | 385,987     | 56,561     | 619.82              | 673.62   | 401.14 |
| Imprisionment Benefit               | 1,652   | 0.44          | 0.47         | 0.50          | -5.65                  | 1,566   | 86     | 1,603,456   | 0.37          | 0.39         | 0.41          | 4.46                   | 1,533,911   | 69,546     | 970.62              | 979.51   | 808.67 |
| Maternity Benefit                   | 46,502  | 12.45         | 13.30        | 14.14         | 6.68                   | 30,718  | 15,784 | 40,125,813  | 9.27          | 9.69         | 10.37         | 15.94                  | 27,701,929  | 12,423,884 | 862.88              | 901.81   | 787.12 |
| Continued Service Bonus 20%         | 1       | 0.00          | 0.00         | 0.00          | -                      | 1       | _      | 788         | 0.00          | 0.00         | 0.00          | _                      | 788         | _          | 788.00              | 788.00   | _      |
| Labor Accident Insurance            | 20,857  | 5.58          | 5.96         | 100.00        | 1.55                   | 19,804  | 1,053  | 27,371,801  | 6.32          | 6.61         | 100.00        | 9.83                   | 26,555,733  | 816,068    | 1,312.36            | 1,340.93 | 774.99 |
| Retirment by Invalidity             | 733     | 0.20          | 0.21         | 3.51          | -6.51                  | 688     | 45     | 1,081,902   | 0.25          | 0.26         | 3.95          | -6.63                  | 1,046,442   | 35,460     | 1,475.99            | 1,520.99 | 788.00 |
| Survivor Pension                    | 28      | 0.01          | 0.01         | 0.13          | 12.00                  | 28      | _      | 48,283      | 0.01          | 0.01         | 0.18          | 29.44                  | 48,283      | _          | 1,724.39            | 1,724.39 | _      |
| Sickness Benefits                   | 18,793  | 5.03          | 5.37         | 90.10         | 3.44                   | 17,818  | 975    | 25,031,208  | 5.78          | 6.04         | 91.45         | 12.11                  | 24,263,932  | 767,276    | 1,331.94            | 1,361.77 | 786.95 |
| Partial Invalidity                  | 1,295   | 0.35          | 0.37         | 6.21          | -16.56                 | 1,262   | 33     | 1,208,227   | 0.28          | 0.29         | 4.41          | -13.39                 | 1,194,895   | 13,332     | 932.99              | 946.83   | 404.00 |
| Supplementary Benefit               | 8       | 0.00          | 0.00         | 0.04          | -11.11                 | . 8     | _      | 2,180       | 0.00          | 0.00         | 0.01          | -28.12                 | 2,180       | _          | 272.55              | 272.55   | _      |
| SOCIAL ASSISTANCE BENEFITS          | 23,781  | 6.37          | 100.00       |               | -3.75                  | 23,781  | _      | 18,646,082  | 4.31          | 100.00       |               | 4.23                   | 18,646,082  | _          | 784.07              | 784.07   | _      |
| Social Assistance Pension (LOAS)    | 23,781  | 6.37          | 100.00       | 100.00        | -3.75                  | 23,781  | _      | 18,646,082  | 4.31          | 100.00       | 100.00        | 4.23                   | 18,646,082  | _          | 784.07              | 784.07   | -      |
| for the Aged                        | 11,731  | 3.14          | 49.33        | 49.33         | 0.09                   | 11,731  | _      | 9,168,840   | 2.12          | 49.17        | 49.17         | 8.05                   | 9,168,840   | _          | 781.59              | 781.59   | _      |
| for the Impaired                    | 12,050  | 3.23          | 50.67        | 50.67         | -7.21                  | 12,050  | _      | 9,477,242   | 2.19          | 50.83        | 50.83         | 0.79                   | 9,477,242   | _          | 786.49              | 786.49   | _      |
| Old Social Assistance Benefit (RMV) |         | _             | _            | _             | _                      | -       | _      |             | _             | _            | _             | _                      | · · ·       | _          | _                   | _        | _      |
| for the Aged                        | _       | _             | _            | _             | _                      | _       | _      | _           | _             | _            | _             | _                      | _           | _          | _                   | _        | _      |
| for the Impaired                    | _       | _             | _            | _             | _                      | _       | _      | _           | _             | _            | _             | _                      | _           | _          | _                   | _        | _      |
| OTHER TREASURY OWED PENSIONS        | 47      | 0.01          |              |               | -4.08                  | 47      |        | 60 F22      | 0.02          |              |               | -15.72                 | 69,532      |            | 1 470 40            | 1 470 40 |        |
| (EPU) (1)                           | 47      | 0.01          |              |               | -4.08                  | 47      | _      | 69,532      | 0.02          |              |               | -15.72                 | 09,332      | -          | 1,479.40            | 1,479.40 | _      |

SOURCE: DATAPREV, SUB, SINTESE.

<sup>(1)</sup> Includes the following species: 22 - Old public servant pension; 26 - Special Pension (Law 593/48); 37 - Extinct Supernummerary Federal Servant Retirements; 38 - Retirements of former CAPIN; 56 - Talidomid victim special pension;