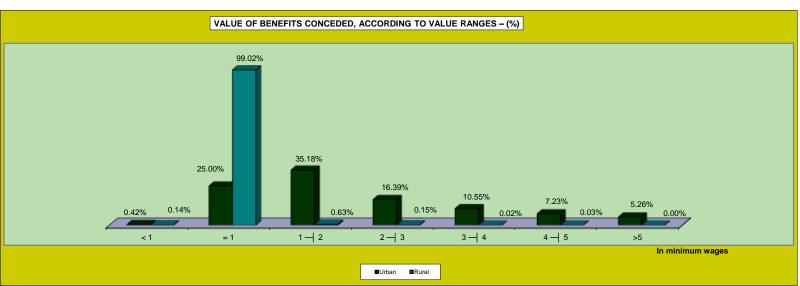

# BENEFITS CONCEDED ACCORDING TO LARGE GROUPS, VALUE RANGES

|                                 |         |            | QU                 | ANTITY                       |                          |                             |             |            | VAL                | .UE (R\$)                    |                          |                          |
|---------------------------------|---------|------------|--------------------|------------------------------|--------------------------|-----------------------------|-------------|------------|--------------------|------------------------------|--------------------------|--------------------------|
| VALUE RANGES (NR MINIMUM WAGES) | Total   | % of total | % Accumu-<br>lated | Benefit<br>General<br>Regime | Assistential<br>Benefits | Treasury<br>Benefits<br>EPU | Total       | % of total | % Accumu-<br>lated | Benefit<br>General<br>Regime | Assistential<br>Benefits | Treasury<br>Benefits EPU |
| TOTAL                           | 373,498 | 100.00     | -                  | 349,670                      | 23,781                   | 47                          | 432,885,670 | 100.00     | -                  | 414,170,057                  | 18,646,082               | 69,532                   |
| < 1                             | 2,727   | 0.73       | 0.73               | 1,667                        | 1,058                    | 2                           | 1,668,729   | 0.39       | 0.39               | 902,918                      | 765,035                  | 776                      |
| = 1                             | 187,179 | 50.12      | 50.85              | 164,460                      | 22,718                   | 1                           | 147,278,940 | 34.02      | 34.41              | 129,401,392                  | 17,876,760               | 788                      |
| 1 -  2                          | 123,648 | 33.11      | 83.95              | 123,599                      | 5                        | 44                          | 134,038,875 | 30.96      | 65.37              | 133,966,621                  | 4,287                    | 67,967                   |
| 2 -  3                          | 32,688  | 8.75       | 92.70              | 32,688                       | _                        | _                           | 62,361,818  | 14.41      | 79.78              | 62,361,818                   | _                        | _                        |
| 3 -  4                          | 14,770  | 3.95       | 96.66              | 14,770                       | _                        | _                           | 40,107,346  | 9.27       | 89.04              | 40,107,346                   | _                        | _                        |
| 4 -  5                          | 7,838   | 2.10       | 98.76              | 7,838                        | _                        | _                           | 27,479,320  | 6.35       | 95.39              | 27,479,320                   | _                        | _                        |
| 5 -  6                          | 4,156   | 1.11       | 99.87              | 4,156                        | _                        | _                           | 17,502,541  | 4.04       | 99.43              | 17,502,541                   | _                        | _                        |
| 6 -  7                          | 452     | 0.12       | 99.99              | 452                          | _                        | _                           | 2,192,364   | 0.51       | 99.94              | 2,192,364                    | _                        | _                        |
| 7 -  8                          | 23      | 0.01       | 100.00             | 23                           | _                        | _                           | 135,669     | 0.03       | 99.97              | 135,669                      | _                        | _                        |
| 8 -  9                          | 11      | 0.00       | 100.00             | 11                           | _                        | _                           | 73,232      | 0.02       | 99.99              | 73,232                       | _                        | _                        |
| 9 -  10                         | 3       | 0.00       | 100.00             | 3                            | _                        | _                           | 22,121      | 0.01       | 99.99              | 22,121                       | _                        | _                        |
| 10 -  20                        | 3       | 0.00       | 100.00             | 3                            | _                        | _                           | 24,716      | 0.01       | 100.00             | 24,716                       | _                        | _                        |
| 20 -  30                        | _       | _          | 100.00             | _                            | _                        | _                           | _           | _          | 100.00             | _                            | _                        | _                        |
| 30 -  40                        | _       | _          | 100.00             | _                            | _                        | _                           | _           | _          | 100.00             | _                            | _                        | _                        |
| 40 -  50                        | _       | _          | 100.00             | _                            | _                        | _                           | _           | _          | 100.00             | _                            | _                        | _                        |
| 50 -  60                        | _       | _          | 100.00             | _                            | _                        | _                           | _           | _          | 100.00             | _                            | _                        | _                        |
| 60 -  70                        | _       | _          | 100.00             | _                            | _                        | _                           | _           | _          | 100.00             | _                            | _                        | _                        |
| 70 -  80                        | _       | _          | 100.00             | _                            | _                        | _                           | _           | _          | 100.00             | _                            | _                        | _                        |
| 80 -  90                        | _       | _          | 100.00             | _                            | _                        | -                           | _           | _          | 100.00             | _                            | _                        | _                        |
| 90 -  100                       | _       | _          | 100.00             | _                            | _                        | _                           | _           | _          | 100.00             | _                            | _                        | _                        |
| > 100                           | _       | _          | 100.00             | _                            | _                        | -                           | _           | _          | 100.00             | _                            | _                        | _                        |

## BENEFITS CONCEDED BY SECTOR AND LARGE GROUPS, ACCORDING TO VALUE RANGES

|                 |         |                   |                          | URBA             | N SECTOR    |                   |                          |                |        |                   | RURA                     | L SECTOR   |                   |                          |
|-----------------|---------|-------------------|--------------------------|------------------|-------------|-------------------|--------------------------|----------------|--------|-------------------|--------------------------|------------|-------------------|--------------------------|
| VALUE RANGES    |         | Qua               | antity                   |                  |             | Value (R          | \$)                      |                |        | Quantity          |                          |            | Value (R\$)       |                          |
| (in min. wages) | Total   | General<br>Regime | Assistential<br>Benefits | Treasury<br>Owed | Total       | General<br>Regime | Assistential<br>Benefits | Treas.<br>Owed | Total  | General<br>Regime | Assistential<br>Benefits | Total      | General<br>Regime | Assistential<br>Benefits |
| TOTAL           | 306,506 | 282,678           | 23,781                   | 47               | 380,100,774 | 361,385,161       | 18,646,082               | 69,532         | 66,992 | 66,992            | -                        | 52,784,896 | 52,784,896        | -                        |
| < 1             | 2,537   | 1,477             | 1,058                    | 2                | 1,593,324   | 827,513           | 765,035                  | 776            | 190    | 190               | -                        | 75,405     | 75,405            | _                        |
| = 1             | 120,750 | 98,031            | 22,718                   | 1                | 95,008,728  | 77,131,180        | 17,876,760               | 788            | 66,429 | 66,429            | -                        | 52,270,212 | 52,270,212        | _                        |
| 1 -  2          | 123,326 | 123,277           | 5                        | 44               | 133,704,021 | 133,631,767       | 4,287                    | 67,967         | 322    | 322               | -                        | 334,854    | 334,854           | _                        |
| 2 -  3          | 32,646  | 32,646            | -                        | -                | 62,284,472  | 62,284,472        | _                        | -              | 42     | 42                | -                        | 77,346     | 77,346            | _                        |
| 3 -  4          | 14,765  | 14,765            | -                        | -                | 40,094,154  | 40,094,154        | _                        | -              | 5      | 5                 | -                        | 13,193     | 13,193            | _                        |
| 4 -  5          | 7,834   | 7,834             | -                        |                  | 27,465,433  | 27,465,433        | -                        | -              | 4      | 4                 | -                        | 13,886     | 13,886            | _                        |
| 5 -  6          | 4,156   | 4,156             | -                        | -                | 17,502,541  | 17,502,541        | -                        | -              | _      | -                 | -                        | -          | -                 | -                        |
| 6 -  7          | 452     | 452               | -                        | -                | 2,192,364   | 2,192,364         | -                        | -              | _      | -                 | -                        | -          | -                 | -                        |
| 7 -  8          | 23      | 23                | -                        | -                | 135,669     | 135,669           | -                        | -              | _      | -                 | -                        | -          | -                 | -                        |
| 8 -  9          | 11      | 11                | -                        | -                | 73,232      | 73,232            | -                        | -              | _      | -                 | -                        | -          | -                 | -                        |
| 9 -  10         | 3       | 3                 | -                        | -                | 22,121      | 22,121            | -                        | -              | _      | -                 | -                        | -          | -                 | -                        |
| 10 -  20        | 3       | 3                 | -                        |                  | 24,716      | 24,716            | -                        | -              | _      | -                 | -                        | -          | -                 | _                        |
| 20 -  30        | _       | -                 | -                        | -                | -           | -                 | -                        | -              | _      | -                 | -                        | -          | -                 | -                        |
| 30 -  40        | _       | -                 | -                        | -                | -           | -                 | -                        | -              | _      | -                 | -                        | -          | -                 | _                        |
| 40 -  50        | _       | -                 | -                        | -                | -           | -                 | -                        | -              | _      | -                 | -                        | -          | -                 | _                        |
| 50 -  60        | _       | -                 | -                        | -                | -           | -                 | -                        | -              | _      | -                 | -                        | -          | -                 | _                        |
| 60 -  70        | -       | _                 | -                        |                  |             | _                 | -                        | -              | _      | -                 | -                        | -          | -                 | _                        |
| 70 -  80        | _       | -                 | -                        | -                |             | -                 | -                        | -              | _      | -                 | -                        | -          | -                 | _                        |
| 80 -  90        | _       | -                 | -                        | -                |             | -                 | -                        | -              | _      | -                 | -                        | -          | -                 | _                        |
| 90 -  100       | _       | -                 | -                        | -                | _           | -                 | _                        | -              | _      | -                 | -                        | -          | -                 | _                        |
| > 100           | _       | -                 | -                        | -                | _           | -                 | -                        | -              | _      | _                 | _                        | -          | _                 | _                        |