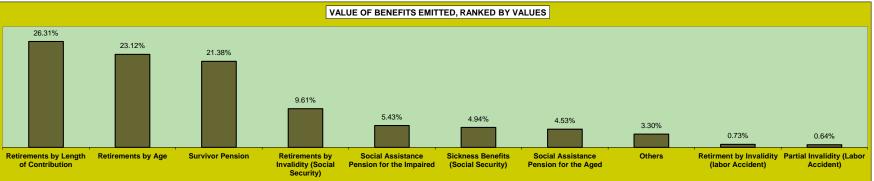

Table 9 shows information on new emissions, benefits which have been paid for the first time in the month of reference and still are not part of the permanent benefit roster.

Data 10 to 16 bring data on benefit emission, i.e. credits sent to be paid and generated from the active roster. The table sequence follows the structure used for benefit concession (tables 2 to 8).