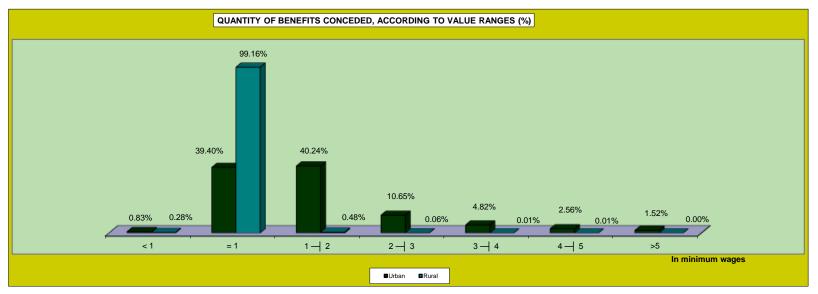

# BENEFITS CONCEDED ACCORDING TO LARGE GROUPS, VALUE RANGES

|                                 |         |            | QU                 | ANTITY                       |                          |                             |             |            | VAL                | .UE (R\$)                    |                          |                          |
|---------------------------------|---------|------------|--------------------|------------------------------|--------------------------|-----------------------------|-------------|------------|--------------------|------------------------------|--------------------------|--------------------------|
| VALUE RANGES (NR MINIMUM WAGES) | Total   | % of total | % Accumu-<br>lated | Benefit<br>General<br>Regime | Assistential<br>Benefits | Treasury<br>Benefits<br>EPU | Total       | % of total | % Accumu-<br>lated | Benefit<br>General<br>Regime | Assistential<br>Benefits | Treasury<br>Benefits EPU |
| TOTAL                           | 373,498 | 100.00     | -                  | 349,670                      | 23,781                   | 47                          | 432,885,670 | 100.00     | -                  | 414,170,057                  | 18,646,082               | 69,532                   |
| < 1                             | 2,727   | 0.73       | 0.73               | 1,667                        | 1,058                    | 2                           | 1,668,729   | 0.39       | 0.39               | 902,918                      | 765,035                  | 776                      |
| = 1                             | 187,179 | 50.12      | 50.85              | 164,460                      | 22,718                   | 1                           | 147,278,940 | 34.02      | 34.41              | 129,401,392                  | 17,876,760               | 788                      |
| 1 -  2                          | 123,648 | 33.11      | 83.95              | 123,599                      | 5                        | 44                          | 134,038,875 | 30.96      | 65.37              | 133,966,621                  | 4,287                    | 67,967                   |
| 2 -  3                          | 32,688  | 8.75       | 92.70              | 32,688                       | _                        | _                           | 62,361,818  | 14.41      | 79.78              | 62,361,818                   | _                        | _                        |
| 3 -  4                          | 14,770  | 3.95       | 96.66              | 14,770                       | _                        | _                           | 40,107,346  | 9.27       | 89.04              | 40,107,346                   | _                        | _                        |
| 4 -  5                          | 7,838   | 2.10       | 98.76              | 7,838                        | _                        | _                           | 27,479,320  | 6.35       | 95.39              | 27,479,320                   | _                        | _                        |
| 5 -  6                          | 4,156   | 1.11       | 99.87              | 4,156                        | _                        | _                           | 17,502,541  | 4.04       | 99.43              | 17,502,541                   | _                        | _                        |
| 6 -  7                          | 452     | 0.12       | 99.99              | 452                          | _                        | _                           | 2,192,364   | 0.51       | 99.94              | 2,192,364                    | _                        | _                        |
| 7 -  8                          | 23      | 0.01       | 100.00             | 23                           | _                        | _                           | 135,669     | 0.03       | 99.97              | 135,669                      | _                        | _                        |
| 8 -  9                          | 11      | 0.00       | 100.00             | 11                           | _                        | _                           | 73,232      | 0.02       | 99.99              | 73,232                       | _                        | _                        |
| 9 -  10                         | 3       | 0.00       | 100.00             | 3                            | _                        | _                           | 22,121      | 0.01       | 99.99              | 22,121                       | _                        | _                        |
| 10 -  20                        | 3       | 0.00       | 100.00             | 3                            | _                        | _                           | 24,716      | 0.01       | 100.00             | 24,716                       | _                        | _                        |
| 20 -  30                        | _       | _          | 100.00             | _                            | _                        | _                           | _           | _          | 100.00             | _                            | _                        | _                        |
| 30 -  40                        | _       | _          | 100.00             | _                            | _                        | _                           | _           | _          | 100.00             | _                            | _                        | _                        |
| 40 -  50                        | _       | _          | 100.00             | _                            | _                        | _                           | _           | _          | 100.00             | _                            | _                        | _                        |
| 50 -  60                        | _       | _          | 100.00             | _                            | _                        | _                           | _           | _          | 100.00             | _                            | _                        | _                        |
| 60 -  70                        | _       | _          | 100.00             | _                            | _                        | _                           | _           | _          | 100.00             | _                            | _                        | _                        |
| 70 -  80                        | _       | _          | 100.00             | _                            | _                        | _                           | _           | _          | 100.00             | _                            | _                        | _                        |
| 80 -  90                        | _       | _          | 100.00             | _                            | _                        | -                           | _           | _          | 100.00             | _                            | _                        | _                        |
| 90 -  100                       | _       | _          | 100.00             | _                            | _                        | _                           | _           | _          | 100.00             | _                            | _                        | _                        |
| > 100                           | _       | _          | 100.00             | _                            | _                        | -                           | _           | _          | 100.00             | _                            | _                        | _                        |

## BENEFITS CONCEDED BY SECTOR AND LARGE GROUPS, ACCORDING TO VALUE RANGES

|                 |         |                   |                          | URBA             | N SECTOR    |                   |                          |                |        |                   | RURA                     | L SECTOR   |                   |                          |
|-----------------|---------|-------------------|--------------------------|------------------|-------------|-------------------|--------------------------|----------------|--------|-------------------|--------------------------|------------|-------------------|--------------------------|
| VALUE RANGES    |         | Qua               | antity                   |                  |             | Value (R          | \$)                      |                |        | Quantity          |                          |            | Value (R\$)       |                          |
| (in min. wages) | Total   | General<br>Regime | Assistential<br>Benefits | Treasury<br>Owed | Total       | General<br>Regime | Assistential<br>Benefits | Treas.<br>Owed | Total  | General<br>Regime | Assistential<br>Benefits | Total      | General<br>Regime | Assistential<br>Benefits |
| TOTAL           | 306,506 | 282,678           | 23,781                   | 47               | 380,100,774 | 361,385,161       | 18,646,082               | 69,532         | 66,992 | 66,992            | -                        | 52,784,896 | 52,784,896        | -                        |
| < 1             | 2,537   | 1,477             | 1,058                    | 2                | 1,593,324   | 827,513           | 765,035                  | 776            | 190    | 190               | -                        | 75,405     | 75,405            | _                        |
| = 1             | 120,750 | 98,031            | 22,718                   | 1                | 95,008,728  | 77,131,180        | 17,876,760               | 788            | 66,429 | 66,429            | -                        | 52,270,212 | 52,270,212        | _                        |
| 1 -  2          | 123,326 | 123,277           | 5                        | 44               | 133,704,021 | 133,631,767       | 4,287                    | 67,967         | 322    | 322               | -                        | 334,854    | 334,854           | _                        |
| 2 -  3          | 32,646  | 32,646            | -                        | -                | 62,284,472  | 62,284,472        | _                        | -              | 42     | 42                | -                        | 77,346     | 77,346            | _                        |
| 3 -  4          | 14,765  | 14,765            | -                        | -                | 40,094,154  | 40,094,154        | _                        | -              | 5      | 5                 | -                        | 13,193     | 13,193            | _                        |
| 4 -  5          | 7,834   | 7,834             | -                        |                  | 27,465,433  | 27,465,433        | -                        | -              | 4      | 4                 | -                        | 13,886     | 13,886            | _                        |
| 5 -  6          | 4,156   | 4,156             | -                        | -                | 17,502,541  | 17,502,541        | -                        | -              | _      | -                 | -                        | -          | -                 | -                        |
| 6 -  7          | 452     | 452               | -                        | -                | 2,192,364   | 2,192,364         | -                        | -              | _      | -                 | -                        | -          | -                 | -                        |
| 7 -  8          | 23      | 23                | -                        | -                | 135,669     | 135,669           | -                        | -              | _      | -                 | -                        | -          | -                 | -                        |
| 8 -  9          | 11      | 11                | -                        | -                | 73,232      | 73,232            | -                        | -              | _      | -                 | -                        | -          | -                 | -                        |
| 9 -  10         | 3       | 3                 | -                        | -                | 22,121      | 22,121            | -                        | -              | _      | -                 | -                        | -          | -                 | -                        |
| 10 -  20        | 3       | 3                 | -                        |                  | 24,716      | 24,716            | -                        | -              | _      | -                 | -                        | -          | -                 | _                        |
| 20 -  30        | _       | -                 | -                        | -                | -           | -                 | -                        | -              | _      | -                 | -                        | -          | -                 | -                        |
| 30 -  40        | _       | -                 | -                        | -                | -           | -                 | -                        | -              | _      | -                 | -                        | -          | -                 | _                        |
| 40 -  50        | _       | -                 | -                        | -                | -           | -                 | -                        | -              | _      | -                 | -                        | -          | -                 | _                        |
| 50 -  60        | _       | -                 | -                        | -                | -           | -                 | -                        | -              | _      | -                 | -                        | -          | -                 | _                        |
| 60 -  70        | -       | _                 | -                        |                  |             | _                 | -                        | -              | _      | -                 | -                        | -          | -                 | _                        |
| 70 -  80        | _       | -                 | -                        | -                |             | -                 | -                        | -              | _      | -                 | -                        | -          | -                 | _                        |
| 80 -  90        | _       | -                 | -                        | -                |             | -                 | -                        | -              | _      | -                 | -                        | -          | -                 | _                        |
| 90 -  100       | _       | -                 | -                        | -                | _           | -                 | _                        | -              | _      | -                 | -                        | -          | -                 | _                        |
| > 100           | _       | -                 | -                        | -                | _           | -                 | -                        | -              | _      | _                 | _                        | -          | _                 | _                        |