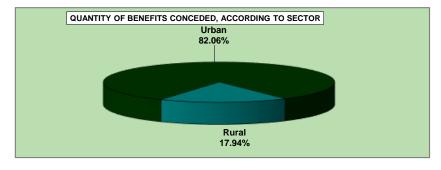

# BENEFITS CONCEDED ACCORDING TO LARGE GROUPS, VALUE RANGES

|                                 |         |            | QU                 | ANTITY                       |                          |                             |             |            | VAL                | .UE (R\$)                    |                          |                          |
|---------------------------------|---------|------------|--------------------|------------------------------|--------------------------|-----------------------------|-------------|------------|--------------------|------------------------------|--------------------------|--------------------------|
| VALUE RANGES (NR MINIMUM WAGES) | Total   | % of total | % Accumu-<br>lated | Benefit<br>General<br>Regime | Assistential<br>Benefits | Treasury<br>Benefits<br>EPU | Total       | % of total | % Accumu-<br>lated | Benefit<br>General<br>Regime | Assistential<br>Benefits | Treasury<br>Benefits EPU |
| TOTAL                           | 373,498 | 100.00     | -                  | 349,670                      | 23,781                   | 47                          | 432,885,670 | 100.00     | -                  | 414,170,057                  | 18,646,082               | 69,532                   |
| < 1                             | 2,727   | 0.73       | 0.73               | 1,667                        | 1,058                    | 2                           | 1,668,729   | 0.39       | 0.39               | 902,918                      | 765,035                  | 776                      |
| = 1                             | 187,179 | 50.12      | 50.85              | 164,460                      | 22,718                   | 1                           | 147,278,940 | 34.02      | 34.41              | 129,401,392                  | 17,876,760               | 788                      |
| 1 -  2                          | 123,648 | 33.11      | 83.95              | 123,599                      | 5                        | 44                          | 134,038,875 | 30.96      | 65.37              | 133,966,621                  | 4,287                    | 67,967                   |
| 2 -  3                          | 32,688  | 8.75       | 92.70              | 32,688                       | _                        | _                           | 62,361,818  | 14.41      | 79.78              | 62,361,818                   | _                        | _                        |
| 3 -  4                          | 14,770  | 3.95       | 96.66              | 14,770                       | _                        | _                           | 40,107,346  | 9.27       | 89.04              | 40,107,346                   | _                        | _                        |
| 4 -  5                          | 7,838   | 2.10       | 98.76              | 7,838                        | _                        | _                           | 27,479,320  | 6.35       | 95.39              | 27,479,320                   | _                        | _                        |
| 5 -  6                          | 4,156   | 1.11       | 99.87              | 4,156                        | _                        | _                           | 17,502,541  | 4.04       | 99.43              | 17,502,541                   | _                        | _                        |
| 6 -  7                          | 452     | 0.12       | 99.99              | 452                          | _                        | _                           | 2,192,364   | 0.51       | 99.94              | 2,192,364                    | _                        | _                        |
| 7 -  8                          | 23      | 0.01       | 100.00             | 23                           | _                        | _                           | 135,669     | 0.03       | 99.97              | 135,669                      | _                        | _                        |
| 8 -  9                          | 11      | 0.00       | 100.00             | 11                           | _                        | _                           | 73,232      | 0.02       | 99.99              | 73,232                       | _                        | _                        |
| 9 -  10                         | 3       | 0.00       | 100.00             | 3                            | _                        | _                           | 22,121      | 0.01       | 99.99              | 22,121                       | _                        | _                        |
| 10 -  20                        | 3       | 0.00       | 100.00             | 3                            | _                        | _                           | 24,716      | 0.01       | 100.00             | 24,716                       | _                        | _                        |
| 20 -  30                        | _       | _          | 100.00             | _                            | _                        | _                           | _           | _          | 100.00             | _                            | _                        | _                        |
| 30 -  40                        | _       | _          | 100.00             | _                            | _                        | _                           | _           | _          | 100.00             | _                            | _                        | _                        |
| 40 -  50                        | _       | _          | 100.00             | _                            | _                        | _                           | _           | _          | 100.00             | _                            | _                        | _                        |
| 50 -  60                        | _       | _          | 100.00             | _                            | _                        | _                           | _           | _          | 100.00             | _                            | _                        | _                        |
| 60 -  70                        | _       | _          | 100.00             | _                            | _                        | _                           | _           | _          | 100.00             | _                            | _                        | _                        |
| 70 -  80                        | _       | _          | 100.00             | _                            | _                        | _                           | _           | _          | 100.00             | _                            | _                        | _                        |
| 80 -  90                        | _       | _          | 100.00             | _                            | _                        | -                           | _           | _          | 100.00             | _                            | _                        | _                        |
| 90 -  100                       | _       | _          | 100.00             | _                            | _                        | _                           | _           | _          | 100.00             | _                            | _                        | _                        |
| > 100                           | _       | _          | 100.00             | _                            | _                        | -                           | _           | _          | 100.00             | _                            | _                        | _                        |

## BENEFITS CONCEDED BY SECTOR AND LARGE GROUPS, ACCORDING TO VALUE RANGES

|                 |         |                   |                          | URBA             | N SECTOR    |                   |                          |                |        |                   | RURA                     | L SECTOR   |                   |                          |
|-----------------|---------|-------------------|--------------------------|------------------|-------------|-------------------|--------------------------|----------------|--------|-------------------|--------------------------|------------|-------------------|--------------------------|
| VALUE RANGES    |         | Qua               | antity                   |                  |             | Value (R          | \$)                      |                |        | Quantity          |                          |            | Value (R\$)       |                          |
| (in min. wages) | Total   | General<br>Regime | Assistential<br>Benefits | Treasury<br>Owed | Total       | General<br>Regime | Assistential<br>Benefits | Treas.<br>Owed | Total  | General<br>Regime | Assistential<br>Benefits | Total      | General<br>Regime | Assistential<br>Benefits |
| TOTAL           | 306,506 | 282,678           | 23,781                   | 47               | 380,100,774 | 361,385,161       | 18,646,082               | 69,532         | 66,992 | 66,992            | -                        | 52,784,896 | 52,784,896        | -                        |
| < 1             | 2,537   | 1,477             | 1,058                    | 2                | 1,593,324   | 827,513           | 765,035                  | 776            | 190    | 190               | -                        | 75,405     | 75,405            | _                        |
| = 1             | 120,750 | 98,031            | 22,718                   | 1                | 95,008,728  | 77,131,180        | 17,876,760               | 788            | 66,429 | 66,429            | -                        | 52,270,212 | 52,270,212        | _                        |
| 1 -  2          | 123,326 | 123,277           | 5                        | 44               | 133,704,021 | 133,631,767       | 4,287                    | 67,967         | 322    | 322               | -                        | 334,854    | 334,854           | _                        |
| 2 -  3          | 32,646  | 32,646            | -                        | -                | 62,284,472  | 62,284,472        | _                        | -              | 42     | 42                | -                        | 77,346     | 77,346            | _                        |
| 3 -  4          | 14,765  | 14,765            | -                        | -                | 40,094,154  | 40,094,154        | _                        | -              | 5      | 5                 | -                        | 13,193     | 13,193            | _                        |
| 4 -  5          | 7,834   | 7,834             | -                        |                  | 27,465,433  | 27,465,433        | -                        | -              | 4      | 4                 | -                        | 13,886     | 13,886            | _                        |
| 5 -  6          | 4,156   | 4,156             | -                        | -                | 17,502,541  | 17,502,541        | -                        | -              | _      | -                 | -                        | -          | -                 | -                        |
| 6 -  7          | 452     | 452               | -                        | -                | 2,192,364   | 2,192,364         | -                        | -              | _      | -                 | -                        | -          | -                 | -                        |
| 7 -  8          | 23      | 23                | -                        | -                | 135,669     | 135,669           | -                        | -              | _      | -                 | -                        | -          | -                 | -                        |
| 8 -  9          | 11      | 11                | -                        | -                | 73,232      | 73,232            | -                        | -              | _      | -                 | -                        | -          | -                 | -                        |
| 9 -  10         | 3       | 3                 | -                        | -                | 22,121      | 22,121            | -                        | -              | _      | -                 | -                        | -          | -                 | -                        |
| 10 -  20        | 3       | 3                 | -                        |                  | 24,716      | 24,716            | -                        | -              | _      | -                 | -                        | -          | -                 | _                        |
| 20 -  30        | _       | -                 | -                        | -                | -           | -                 | -                        | -              | _      | -                 | -                        | -          | -                 | -                        |
| 30 -  40        | _       | -                 | -                        | -                | -           | -                 | -                        | -              | _      | -                 | -                        | -          | -                 | _                        |
| 40 -  50        | _       | -                 | -                        | -                | -           | -                 | -                        | -              | _      | -                 | -                        | -          | -                 | _                        |
| 50 -  60        | _       | -                 | -                        | -                | -           | -                 | -                        | -              | _      | -                 | -                        | -          | -                 | _                        |
| 60 -  70        | -       | _                 | -                        |                  |             | _                 | -                        | -              | _      | -                 | -                        | -          | -                 | _                        |
| 70 -  80        | _       | -                 | -                        | -                |             | -                 | -                        | -              | _      | -                 | -                        | -          | -                 | _                        |
| 80 -  90        | _       | -                 | -                        | -                |             | -                 | -                        | -              | _      | -                 | -                        | -          | -                 | _                        |
| 90 -  100       | _       | -                 | -                        | -                | _           | -                 | _                        | -              | _      | -                 | -                        | -          | -                 | _                        |
| > 100           | _       | -                 | -                        | -                | _           | -                 | -                        | -              | _      | _                 | _                        | -          | _                 | _                        |