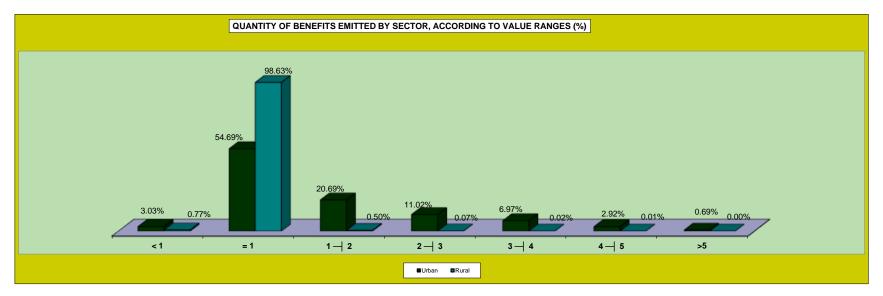

| FIGURES ON THE POPULATION <sup>(2)</sup> - 2013  |             |  |  |  |  |  |  |  |  |  |  |
|--------------------------------------------------|-------------|--|--|--|--|--|--|--|--|--|--|
| EXPLANATION                                      | TOTAL       |  |  |  |  |  |  |  |  |  |  |
| Resident Population                              | 201,467,084 |  |  |  |  |  |  |  |  |  |  |
| Urban                                            | 170,785,618 |  |  |  |  |  |  |  |  |  |  |
| Rural                                            | 30,681,466  |  |  |  |  |  |  |  |  |  |  |
| Economically Active Population                   | 103,401,464 |  |  |  |  |  |  |  |  |  |  |
| Occupied                                         | 96,659,379  |  |  |  |  |  |  |  |  |  |  |
| Non occupied                                     | 6,742,085   |  |  |  |  |  |  |  |  |  |  |
| Not Economically Active Population               | 69,731,130  |  |  |  |  |  |  |  |  |  |  |
| Occupied Population by Position in the Main Job: |             |  |  |  |  |  |  |  |  |  |  |
| Total                                            | 96,659,379  |  |  |  |  |  |  |  |  |  |  |
| Employees                                        | 59,901,495  |  |  |  |  |  |  |  |  |  |  |
| Formally registered                              | 38,512,869  |  |  |  |  |  |  |  |  |  |  |
| Public Servants and Military                     | 7,138,295   |  |  |  |  |  |  |  |  |  |  |
| Others and without declaration                   | 14,250,331  |  |  |  |  |  |  |  |  |  |  |
| Domestic Workers                                 | 6,473,746   |  |  |  |  |  |  |  |  |  |  |
| Formally registered                              | 2,122,475   |  |  |  |  |  |  |  |  |  |  |
| Non registered and without declaration           | 4,351,271   |  |  |  |  |  |  |  |  |  |  |
| Authonomous workers                              | 19,924,377  |  |  |  |  |  |  |  |  |  |  |
| Employers                                        | 3,622,734   |  |  |  |  |  |  |  |  |  |  |
| Workers for self-consumption                     | 4,342,034   |  |  |  |  |  |  |  |  |  |  |
| Non remmunerated                                 | 2,394,993   |  |  |  |  |  |  |  |  |  |  |
| Contributing to Social Security in any Job       | 59,004,019  |  |  |  |  |  |  |  |  |  |  |