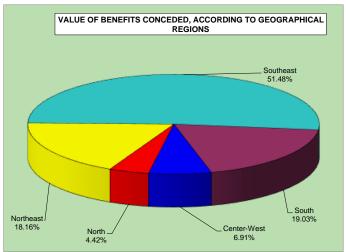

## BENEFITS CONCEDED, ACCORDING TO FEDERAL STATES

|                             |         |        | QUANT         | TTY     |        |            |             |        | VALU          | JE (R\$)    |            |            | AVER     | AGE VALU | IE (R\$) |                       |
|-----------------------------|---------|--------|---------------|---------|--------|------------|-------------|--------|---------------|-------------|------------|------------|----------|----------|----------|-----------------------|
| GEOGRAPHICAL<br>REGIONS AND | Total   | % of   | Over previous | Sec     | tor    | % Rural    | Total       | % of   | Over previous | Sect        | or         | % Rural    | Total    | Sec      | tor      | AVERAGE<br>CONCESSION |
| FEDERAL STATES              | Total   | total  | month (%)     | Urban   | Rural  | over total | Total       | total  | month (%)     | Urban       | Rural      | over total | Total    | Urban    | Rural    | TIME (DAYS)           |
| BRAZIL                      | 373,498 | 100.00 | 1.11          | 306,506 | 66,992 | 17.9       | 432,885,670 | 100.00 | 9.23          | 380,100,774 | 52,784,896 | 12.2       | 1,159.00 | 1,240.11 | 787.93   | 38                    |
| NORTH                       | 18,838  | 5.04   | -10.27        | 11,341  | 7,497  | 39.8       | 19,121,880  | 4.42   | -0.78         | 13,229,385  | 5,892,495  | 30.8       | 1,015.07 | 1,166.51 | 785.98   |                       |
| Rondônia                    | 3,222   | 0.86   | -4.45         | 1,754   | 1,468  | 45.6       | 3,071,326   | 0.71   | -1.82         | 1,917,063   | 1,154,263  | 37.6       | 953.24   | 1,092.97 | 786.28   | 40                    |
| Acre                        | 1,058   | 0.28   | -22.26        | 552     | 506    | 47.8       | 1,018,317   | 0.24   | -12.61        | 623,061     | 395,256    | 38.8       | 962.49   | 1,128.73 | 781.14   | 21                    |
| Amazonas                    | 3,467   | 0.93   | -20.66        | 2,451   | 1,016  | 29.3       | 3,877,566   | 0.90   | -10.00        | 3,078,814   | 798,752    | 20.6       | 1,118.42 | 1,256.15 | 786.17   | 37                    |
| Roraima                     | 509     | 0.14   | -26.55        | 304     | 205    | 40.3       | 495,102     | 0.11   | -17.98        | 334,283     | 160,819    | 32.5       | 972.70   | 1,099.61 | 784.48   | 26                    |
| Pará                        | 8,430   | 2.26   | -1.28         | 5,002   | 3,428  | 40.7       | 8,531,584   | 1.97   | 10.84         | 5,836,359   | 2,695,225  | 31.6       | 1,012.05 | 1,166.80 | 786.24   | 44                    |
| Amapá                       | 630     | 0.17   | -24.55        | 405     | 225    | 35.7       | 636,245     | 0.15   | -10.39        | 458,846     | 177,399    | 27.9       | 1,009.91 | 1,132.95 | 788.44   | 32                    |
| Tocantins                   | 1,522   | 0.41   | -16.60        | 873     | 649    | 42.6       | 1,491,741   | 0.34   | -10.11        | 980,960     | 510,781    | 34.2       | 980.12   | 1,123.67 | 787.03   | 55                    |
| NORTHEAST                   | 82,020  | 21.96  | 1.99          | 46,091  | 35,929 | 43.8       | 78,611,379  | 18.16  | 10.63         | 50,348,465  | 28,262,914 | 36.0       | 958.44   | 1,092.37 | 786.63   |                       |
| Maranhão                    | 10,103  | 2.70   | 8.61          | 3,537   | 6,566  | 65.0       | 9,032,222   | 2.09   | 17.46         | 3,864,823   | 5,167,399  | 57.2       | 894.01   | 1,092.68 | 786.99   | 32                    |
| Piauí                       | 6,854   | 1.84   | 27.07         | 2,591   | 4,263  | 62.2       | 6,165,476   | 1.42   | 37.72         | 2,811,733   | 3,353,743  | 54.4       | 899.54   | 1,085.19 | 786.71   | 37                    |
| Ceará                       | 12,536  | 3.36   | 7.17          | 7,809   | 4,727  | 37.7       | 11,823,850  | 2.73   | 15.98         | 8,108,044   | 3,715,806  | 31.4       | 943.19   | 1,038.29 | 786.08   | 41                    |
| Rio Grande do Norte         | 5,111   | 1.37   | -10.36        | 3,180   | 1,931  | 37.8       | 4,889,945   | 1.13   | -5.61         | 3,376,099   | 1,513,846  | 31.0       | 956.75   | 1,061.67 | 783.97   | 22                    |
| Paraíba                     | 6,057   | 1.62   | -0.75         | 3,767   | 2,290  | 37.8       | 5,799,474   | 1.34   | 8.88          | 3,998,229   | 1,801,245  | 31.1       | 957.48   | 1,061.38 | 786.57   | 29                    |
| Pernambuco                  | 11,931  | 3.19   | -7.40         | 7,834   | 4,097  | 34.3       | 12,041,981  | 2.78   | 1.89          | 8,815,580   | 3,226,401  | 26.8       | 1,009.30 | 1,125.30 | 787.50   | 47                    |
| Alagoas                     | 4,501   | 1.21   | 2.65          | 2,857   | 1,644  | 36.5       | 4,312,691   | 1.00   | 9.96          | 3,014,502   | 1,298,189  | 30.1       | 958.16   | 1,055.13 | 789.65   | 53                    |
| Sergipe                     | 3,571   | 0.96   | 9.47          | 2,279   | 1,292  | 36.2       | 3,519,814   | 0.81   | 22.12         | 2,504,520   | 1,015,294  | 28.8       | 985.67   | 1,098.96 | 785.83   | 55                    |
| Bahia                       | 21,356  | 5.72   | -1.55         | 12,237  | 9,119  | 42.7       | 21,025,927  | 4.86   | 7.47          | 13,854,935  | 7,170,992  | 34.1       | 984.54   | 1,132.22 | 786.38   | 34                    |
| SOUTHEAST                   | 174,535 | 46.73  | 2.84          | 164,177 | 10,358 | 5.9        | 222,857,864 | 51.48  | 10.37         | 214,643,463 | 8,214,401  | 3.7        | 1,276.87 | 1,307.39 | 793.05   | <u></u>               |
| Minas Gerais                | 45,759  | 12.25  | 0.15          | 39,285  | 6,474  | 14.1       | 49,650,753  | 11.47  | 7.27          | 44,541,215  | 5,109,538  | 10.3       |          | 1,133.80 | 789.24   | 34                    |
| Espírito Santo              | 7,603   | 2.04   | 5.23          | 6,189   | 1,414  | 18.6       | 8,448,972   | 1.95   | 14.05         | 7,339,980   | 1,108,992  | 13.1       | 1,111.27 | 1,185.97 | 784.29   | 35                    |
| Rio de Janeiro              | 28,597  | 7.66   | -2.57         | 28,206  | 391    | 1.4        | 37,047,468  | 8.56   | 5.94          | 36,737,661  | 309,807    | 0.8        | 1,295.50 | 1,302.48 | 792.34   | 37                    |
| São Paulo                   | 92,576  | 24.79  | 5.85          | 90,497  | 2,079  | 2.2        | 127,710,671 | 29.50  | 12.76         | 126,024,607 | 1,686,065  | 1.3        | 1,379.52 | 1,392.58 | 811.00   | 40                    |
| SOUTH                       | 71,788  | 19.22  | -1.09         | 61,848  | 9,940  | 13.8       | 82,381,491  | 19.03  | 7.00          | 74,555,345  | 7,826,146  | 9.5        | 1,147.57 | 1,205.46 | 787.34   | <u></u>               |
| Paraná                      | 23,236  | 6.22   | 3.29          | 20,082  | 3,154  | 13.6       | 26,317,833  | 6.08   | 12.79         | 23,828,539  | 2,489,293  | 9.5        | 1,132.63 | 1,186.56 | 789.25   | 43                    |
| Santa Catarina              | 19,502  | 5.22   | -7.35         | 17,284  | 2,218  | 11.4       | 22,851,293  | 5.28   | 0.59          | 21,109,909  | 1,741,384  | 7.6        | 1,171.74 | 1,221.36 | 785.11   | 38                    |
| Rio Grande do Sul           | 29,050  | 7.78   | 0.05          | 24,482  | 4,568  | 15.7       | 33,212,365  | 7.67   | 7.33          | 29,616,897  | 3,595,468  | 10.8       |          | 1,209.74 | 787.10   | 34                    |
| CENTER-WEST                 | 26,317  | 7.05   | 2.47          | 23,049  | 3,268  | 12.4       | 29,913,057  | 6.91   | 10.49         | 27,324,116  | 2,588,940  | 8.7        | 1 '      | 1,185.48 | 792.21   | <u></u>               |
| Mato Grosso do Sul          | 5,502   | 1.47   | 0.24          | 4,807   | 695    | 12.6       | 5,990,625   | 1.38   | 8.98          | 5,430,643   | 559,981    | 9.3        | 1,088.81 | 1,129.74 | 805.73   | 39                    |
| Mato Grosso                 | 5,626   | 1.51   | 3.15          | 4,689   | 937    | 16.7       | 6,135,914   | 1.42   | 12.70         | 5,396,854   | 739,061    | 12.0       | 1,090.64 | 1,150.96 | 788.75   | 41                    |
| Goiás                       | 9,929   | 2.66   | 5.29          | 8,762   | 1,167  | 11.8       | 10,949,747  | 2.53   | 14.03         | 10,029,808  | 919,939    | 8.4        | 1 '      | 1,144.69 | 788.29   | 43                    |
| Federal District            | 5,260   | 1.41   | -0.92         | 4,791   | 469    | 8.9        | 6,836,771   | 1.58   | 4.72          | 6,466,811   | 369,959    | 5.4        | 1 '      | 1,349.78 | 788.83   | 58                    |