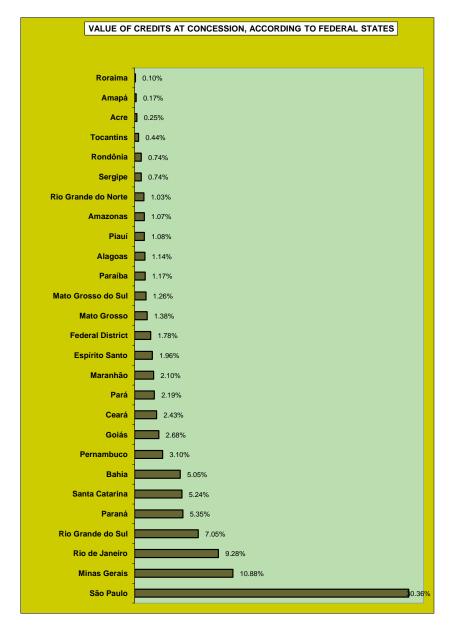

# BENEFITS CONCEDED BY VALUE RANGE, ACCORDING TO FEDERAL STATES

| GEOGRAPHICAL               |         |         | QUAN        | TITY      |         |      |             |           | VALUE           | E (R\$)       |            |        |
|----------------------------|---------|---------|-------------|-----------|---------|------|-------------|-----------|-----------------|---------------|------------|--------|
| <b>REGIONS AND FEDERAL</b> |         | Value r | anges (in n | ninimum w | ages)   |      |             | Val       | ue ranges (in r | ninimum wages | s)         |        |
| STATES                     | Total   | < 1     | = 1         | 1 to 5    | 5 to 10 | > 10 | Total       | <1        | = 1             | 1 to 5        | 5 to 10    | > 10   |
| BRAZIL                     | 373,498 | 2,727   | 187,179     | 178,944   | 4,645   | 3    | 432,885,670 | 1,668,729 | 147,278,940     | 263,987,358   | 19,925,927 | 24,716 |
| NORTH                      | 18,838  | 197     | 12,643      | 5,857     | 141     | -    | 19,121,880  | 128,421   | 9,947,580       | 8,442,036     | 603,843    | -      |
| Rondônia                   | 3,222   | 20      | 2,236       | 956       | 10      | -    | 3,071,326   | 11,703    | 1,759,216       | 1,256,690     | 43,718     | -      |
| Acre                       | 1,058   | 18      | 729         | 305       | 6       | -    | 1,018,317   | 9,780     | 573,940         | 408,693       | 25,904     | -      |
| Amazonas                   | 3,467   | 54      | 2,053       | 1,321     | 39      | -    | 3,877,566   | 38,129    | 1,614,436       | 2,058,638     | 166,363    | -      |
| Roraima                    | 509     | 6       | 346         | 152       | 5       | -    | 495,102     | 4,011     | 271,560         | 197,878       | 21,653     | _      |
| Pará                       | 8,430   | 83      | 5,806       | 2,475     | 66      | -    | 8,531,584   | 54,856    | 4,569,240       | 3,624,559     | 282,929    | _      |
| Amapá                      | 630     | 6       | 415         | 205       | 4       | _    | 636,245     | 4,011     | 326,636         | 288,959       | 16,639     | _      |
| Tocantins                  | 1,522   | 10      | 1,058       | 443       | 11      | _    | 1,491,741   | 5,932     | 832,552         | 606,619       | 46,638     | _      |
| NORTHEAST                  | 82,020  | 731     | 60,835      | 19,876    | 578     | -    | 78,611,379  | 458,459   | 47,880,124      | 27,794,460    | 2,478,335  | _      |
| Maranhão                   | 10,103  | 59      | 8,498       | 1,501     | 45      | _    | 9,032,222   | 37,786    | 6,688,744       | 2,113,001     | 192,691    | _      |
| Piauí                      | 6,854   | 37      | 5,652       | 1,135     | 30      | _    | 6,165,476   | 21,246    | 4,449,680       | 1,566,320     | 128,230    | _      |
| Ceará                      | 12,536  | 88      | 9,294       | 3,068     | 86      | _    | 11,823,850  | 50,947    | 7,314,648       | 4,092,213     | 366,042    | _      |
| Rio Grande do Norte        | 5,111   | 61      | 3,695       | 1,328     | 27      | _    | 4,889,945   | 35,361    | 2,907,564       | 1,829,780     | 117,239    | _      |
| Paraíba                    | 6,057   | 65      | 4,254       | 1,696     | 42      | _    | 5,799,474   | 42,982    | 3,346,712       | 2,229,587     | 180,192    | _      |
| Pernambuco                 | 11,931  | 104     | 8,064       | 3,655     | 108     | _    | 12,041,981  | 65,565    | 6,347,200       | 5,162,889     | 466,326    | _      |
| Alagoas                    | 4,501   | 56      | 3,196       | 1,228     | 21      | _    | 4,312,691   | 34,431    | 2,515,056       | 1,674,201     | 89,004     | _      |
| Sergipe                    | 3,571   | 30      | 2,513       | 1,000     | 28      | _    | 3,519,814   | 16,858    | 1,978,324       | 1,404,826     | 119,805    | _      |
| Bahia                      | 21,356  | 231     | 15,669      | 5,265     | 191     | _    | 21,025,927  | 153,282   | 12,332,196      | 7,721,642     | 818,807    | _      |
| SOUTHEAST                  | 174,535 | 1,118   | 69,945      | 100,552   | 2,918   | 2    | 222,857,864 | 684,453   | 55,025,652      | 154,616,549   | 12,514,686 | 16,524 |
| Minas Gerais               | 45,759  | 218     | 25,468      | 19,579    | 493     | 1    | 49,650,753  | 134,954   | 20,036,656      | 27,309,201    | 2,161,581  | 8,361  |
| Espírito Santo             | 7,603   | 45      | 4,096       | 3,388     | 74      | -    | 8,448,972   | 26,308    | 3,221,312       | 4,883,701     | 317,650    | _      |
| Rio de Janeiro             | 28,597  | 165     | 11,402      | 16,453    | 577     | -    | 37,047,468  | 111,926   | 8,966,472       | 25,511,345    | 2,457,725  | _      |
| São Paulo                  | 92,576  | 690     | 28,979      | 61,132    | 1,774   | 1    | 127,710,671 | 411,265   | 22,801,212      | 96,912,302    | 7,577,729  | 8,163  |
| SOUTH                      | 71,788  | 467     | 31,651      | 38,989    | 680     | 1    | 82,381,491  | 259,051   | 24,900,668      | 54,279,626    | 2,933,954  | 8,192  |
| Paraná                     | 23,236  | 150     | 10,544      | 12,310    | 231     | 1    | 26,317,833  | 85,665    | 8,294,848       | 16,936,330    | 992,797    | 8,192  |
| Santa Catarina             | 19,502  | 159     | 7,440       | 11,737    | 166     | -    | 22,851,293  | 87,000    | 5,853,696       | 16,196,031    | 714,566    | _      |
| Rio Grande do Sul          | 29,050  | 158     | 13,667      | 14,942    | 283     | _    | 33,212,365  | 86,386    | 10,752,124      | 21,147,265    | 1,226,591  | _      |
| CENTER-WEST                | 26,317  | 214     | 12,105      | 13,670    | 328     | -    | 29,913,057  | 138,345   | 9,524,916       | 18,854,687    | 1,395,108  | _      |
| Mato Grosso do Sul         | 5,502   | 43      | 2,546       | 2,874     | 39      | -    | 5,990,625   | 27,631    | 2,003,304       | 3,796,105     | 163,585    | _      |
| Mato Grosso                | 5,626   | 77      | 2,682       | 2,837     | 30      | -    | 6,135,914   | 49,752    | 2,110,152       | 3,846,933     | 129,077    | _      |
| Goiás                      | 9,929   | 60      | 4,744       | 5,043     | 82      | _    | 10,949,747  | 38,753    | 3,732,320       | 6,828,219     | 350,455    | _      |
| Federal District           | 5,260   | 34      | 2,133       | 2,916     | 177     | _    | 6,836,771   | 22,209    | 1,679,140       | 4,383,430     | 751,992    | _      |

## BENEFITS CONCEDED, ACCORDING TO FEDERAL STATES

|                             |         |        | QUANT         | TTY     |        |            |             |        | VALU          | JE (R\$)    |            |            | AVER     | AGE VALU | IE (R\$) |                       |
|-----------------------------|---------|--------|---------------|---------|--------|------------|-------------|--------|---------------|-------------|------------|------------|----------|----------|----------|-----------------------|
| GEOGRAPHICAL<br>REGIONS AND | Total   | % of   | Over previous | Sec     | tor    | % Rural    | Total       | % of   | Over previous | Sect        | or         | % Rural    | Total    | Sec      | tor      | AVERAGE<br>CONCESSION |
| FEDERAL STATES              | Total   | total  | month (%)     | Urban   | Rural  | over total | Total       | total  | month (%)     | Urban       | Rural      | over total | Total    | Urban    | Rural    | TIME (DAYS)           |
| BRAZIL                      | 373,498 | 100.00 | 1.11          | 306,506 | 66,992 | 17.9       | 432,885,670 | 100.00 | 9.23          | 380,100,774 | 52,784,896 | 12.2       | 1,159.00 | 1,240.11 | 787.93   | 38                    |
| NORTH                       | 18,838  | 5.04   | -10.27        | 11,341  | 7,497  | 39.8       | 19,121,880  | 4.42   | -0.78         | 13,229,385  | 5,892,495  | 30.8       | 1,015.07 | 1,166.51 | 785.98   |                       |
| Rondônia                    | 3,222   | 0.86   | -4.45         | 1,754   | 1,468  | 45.6       | 3,071,326   | 0.71   | -1.82         | 1,917,063   | 1,154,263  | 37.6       | 953.24   | 1,092.97 | 786.28   | 40                    |
| Acre                        | 1,058   | 0.28   | -22.26        | 552     | 506    | 47.8       | 1,018,317   | 0.24   | -12.61        | 623,061     | 395,256    | 38.8       | 962.49   | 1,128.73 | 781.14   | 21                    |
| Amazonas                    | 3,467   | 0.93   | -20.66        | 2,451   | 1,016  | 29.3       | 3,877,566   | 0.90   | -10.00        | 3,078,814   | 798,752    | 20.6       | 1,118.42 | 1,256.15 | 786.17   | 37                    |
| Roraima                     | 509     | 0.14   | -26.55        | 304     | 205    | 40.3       | 495,102     | 0.11   | -17.98        | 334,283     | 160,819    | 32.5       | 972.70   | 1,099.61 | 784.48   | 26                    |
| Pará                        | 8,430   | 2.26   | -1.28         | 5,002   | 3,428  | 40.7       | 8,531,584   | 1.97   | 10.84         | 5,836,359   | 2,695,225  | 31.6       | 1,012.05 | 1,166.80 | 786.24   | 44                    |
| Amapá                       | 630     | 0.17   | -24.55        | 405     | 225    | 35.7       | 636,245     | 0.15   | -10.39        | 458,846     | 177,399    | 27.9       | 1,009.91 | 1,132.95 | 788.44   | 32                    |
| Tocantins                   | 1,522   | 0.41   | -16.60        | 873     | 649    | 42.6       | 1,491,741   | 0.34   | -10.11        | 980,960     | 510,781    | 34.2       | 980.12   | 1,123.67 | 787.03   | 55                    |
| NORTHEAST                   | 82,020  | 21.96  | 1.99          | 46,091  | 35,929 | 43.8       | 78,611,379  | 18.16  | 10.63         | 50,348,465  | 28,262,914 | 36.0       | 958.44   | 1,092.37 | 786.63   |                       |
| Maranhão                    | 10,103  | 2.70   | 8.61          | 3,537   | 6,566  | 65.0       | 9,032,222   | 2.09   | 17.46         | 3,864,823   | 5,167,399  | 57.2       | 894.01   | 1,092.68 | 786.99   | 32                    |
| Piauí                       | 6,854   | 1.84   | 27.07         | 2,591   | 4,263  | 62.2       | 6,165,476   | 1.42   | 37.72         | 2,811,733   | 3,353,743  | 54.4       | 899.54   | 1,085.19 | 786.71   | 37                    |
| Ceará                       | 12,536  | 3.36   | 7.17          | 7,809   | 4,727  | 37.7       | 11,823,850  | 2.73   | 15.98         | 8,108,044   | 3,715,806  | 31.4       | 943.19   | 1,038.29 | 786.08   | 41                    |
| Rio Grande do Norte         | 5,111   | 1.37   | -10.36        | 3,180   | 1,931  | 37.8       | 4,889,945   | 1.13   | -5.61         | 3,376,099   | 1,513,846  | 31.0       | 956.75   | 1,061.67 | 783.97   | 22                    |
| Paraíba                     | 6,057   | 1.62   | -0.75         | 3,767   | 2,290  | 37.8       | 5,799,474   | 1.34   | 8.88          | 3,998,229   | 1,801,245  | 31.1       | 957.48   | 1,061.38 | 786.57   | 29                    |
| Pernambuco                  | 11,931  | 3.19   | -7.40         | 7,834   | 4,097  | 34.3       | 12,041,981  | 2.78   | 1.89          | 8,815,580   | 3,226,401  | 26.8       | 1,009.30 | 1,125.30 | 787.50   | 47                    |
| Alagoas                     | 4,501   | 1.21   | 2.65          | 2,857   | 1,644  | 36.5       | 4,312,691   | 1.00   | 9.96          | 3,014,502   | 1,298,189  | 30.1       | 958.16   | 1,055.13 | 789.65   | 53                    |
| Sergipe                     | 3,571   | 0.96   | 9.47          | 2,279   | 1,292  | 36.2       | 3,519,814   | 0.81   | 22.12         | 2,504,520   | 1,015,294  | 28.8       | 985.67   | 1,098.96 | 785.83   | 55                    |
| Bahia                       | 21,356  | 5.72   | -1.55         | 12,237  | 9,119  | 42.7       | 21,025,927  | 4.86   | 7.47          | 13,854,935  | 7,170,992  | 34.1       | 984.54   | 1,132.22 | 786.38   | 34                    |
| SOUTHEAST                   | 174,535 | 46.73  | 2.84          | 164,177 | 10,358 | 5.9        | 222,857,864 | 51.48  | 10.37         | 214,643,463 | 8,214,401  | 3.7        | 1,276.87 | 1,307.39 | 793.05   | <u></u>               |
| Minas Gerais                | 45,759  | 12.25  | 0.15          | 39,285  | 6,474  | 14.1       | 49,650,753  | 11.47  | 7.27          | 44,541,215  | 5,109,538  | 10.3       |          | 1,133.80 | 789.24   | 34                    |
| Espírito Santo              | 7,603   | 2.04   | 5.23          | 6,189   | 1,414  | 18.6       | 8,448,972   | 1.95   | 14.05         | 7,339,980   | 1,108,992  | 13.1       | 1,111.27 | 1,185.97 | 784.29   | 35                    |
| Rio de Janeiro              | 28,597  | 7.66   | -2.57         | 28,206  | 391    | 1.4        | 37,047,468  | 8.56   | 5.94          | 36,737,661  | 309,807    | 0.8        | 1,295.50 | 1,302.48 | 792.34   | 37                    |
| São Paulo                   | 92,576  | 24.79  | 5.85          | 90,497  | 2,079  | 2.2        | 127,710,671 | 29.50  | 12.76         | 126,024,607 | 1,686,065  | 1.3        | 1,379.52 | 1,392.58 | 811.00   | 40                    |
| SOUTH                       | 71,788  | 19.22  | -1.09         | 61,848  | 9,940  | 13.8       | 82,381,491  | 19.03  | 7.00          | 74,555,345  | 7,826,146  | 9.5        | 1,147.57 | 1,205.46 | 787.34   | <u></u>               |
| Paraná                      | 23,236  | 6.22   | 3.29          | 20,082  | 3,154  | 13.6       | 26,317,833  | 6.08   | 12.79         | 23,828,539  | 2,489,293  | 9.5        | 1,132.63 | 1,186.56 | 789.25   | 43                    |
| Santa Catarina              | 19,502  | 5.22   | -7.35         | 17,284  | 2,218  | 11.4       | 22,851,293  | 5.28   | 0.59          | 21,109,909  | 1,741,384  | 7.6        | 1,171.74 | 1,221.36 | 785.11   | 38                    |
| Rio Grande do Sul           | 29,050  | 7.78   | 0.05          | 24,482  | 4,568  | 15.7       | 33,212,365  | 7.67   | 7.33          | 29,616,897  | 3,595,468  | 10.8       |          | 1,209.74 | 787.10   | 34                    |
| CENTER-WEST                 | 26,317  | 7.05   | 2.47          | 23,049  | 3,268  | 12.4       | 29,913,057  | 6.91   | 10.49         | 27,324,116  | 2,588,940  | 8.7        | 1 '      | 1,185.48 | 792.21   | <u></u>               |
| Mato Grosso do Sul          | 5,502   | 1.47   | 0.24          | 4,807   | 695    | 12.6       | 5,990,625   | 1.38   | 8.98          | 5,430,643   | 559,981    | 9.3        | 1,088.81 | 1,129.74 | 805.73   | 39                    |
| Mato Grosso                 | 5,626   | 1.51   | 3.15          | 4,689   | 937    | 16.7       | 6,135,914   | 1.42   | 12.70         | 5,396,854   | 739,061    | 12.0       | 1,090.64 | 1,150.96 | 788.75   | 41                    |
| Goiás                       | 9,929   | 2.66   | 5.29          | 8,762   | 1,167  | 11.8       | 10,949,747  | 2.53   | 14.03         | 10,029,808  | 919,939    | 8.4        | 1 '      | 1,144.69 | 788.29   | 43                    |
| Federal District            | 5,260   | 1.41   | -0.92         | 4,791   | 469    | 8.9        | 6,836,771   | 1.58   | 4.72          | 6,466,811   | 369,959    | 5.4        | 1 '      | 1,349.78 | 788.83   | 58                    |