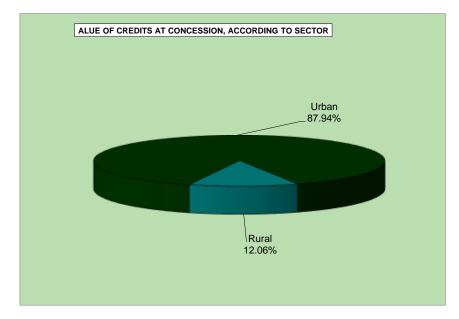

## **EVOLUTION OF BENEFIT CONCESSION - 2000/2015**

|      |              |           | QUA               | NTITY     |           |               | VALU              | E (R\$)       |             | AVER     | AGE VALUE | E (R\$) | AVERAGE<br>CONCES-<br>SION TIME |
|------|--------------|-----------|-------------------|-----------|-----------|---------------|-------------------|---------------|-------------|----------|-----------|---------|---------------------------------|
| YEA  | ARS/MONTHS   | Tatal     | Over last         | Secto     | r         | Total         | Over last         | Sec           | tor         | Tatal    | Sec       | tor     |                                 |
|      |              | Total     | year/month<br>(%) | Urban     | Rural     | Total         | year/month<br>(%) | Urban         | Rural       | Total    | Urban     | Rural   | (DAYS)                          |
| 2000 | Total        | 2,949,149 | 31.03             | 1,931,342 | 1,017,807 | 896,535,757   | 46.05             | 740,633,686   | 155,902,071 | 304.00   | 383.48    | 153.17  |                                 |
| 2001 | Total        | 2,856,334 | -3.15             | 1,844,854 | 1,011,480 | 970,615,974   | 8.26              | 792,654,300   | 177,961,675 | 339.81   | 429.66    | 175.94  |                                 |
| 2002 | Total        | 3,867,564 | 35.40             | 2,642,182 | 1,225,382 | 1,468,356,781 | 51.28             | 1,225,064,535 | 243,292,246 | 379.66   | 463.66    | 198.54  |                                 |
| 2003 | Total        | 3,545,376 | -8.33             | 2,566,950 | 978,426   | 1,598,961,990 | 8.89              | 1,369,224,144 | 229,737,846 | 451.00   | 533.41    | 234.80  |                                 |
| 2004 | Total        | 3,993,529 | 12.64             | 2,998,244 | 995,285   | 1,883,544,019 | 17.80             | 1,626,839,506 | 256,704,513 | 471.65   | 542.60    | 257.92  |                                 |
| 2005 | Total        | 3,955,723 | -0.95             | 2,986,777 | 968,946   | 2,075,559,872 | 10.19             | 1,794,480,412 | 281,079,460 | 524.70   | 600.81    | 290.09  |                                 |
| 2006 | Total        | 4,238,816 | 7.16              | 3,221,479 | 1,017,337 | 2,454,718,849 | 18.27             | 2,108,750,810 | 345,968,039 | 579.10   | 654.59    | 340.07  |                                 |
| 2007 | Total        | 4,173,350 | -1.54             | 3,157,008 | 1,016,342 | 2,565,614,483 | 4.52              | 2,185,671,623 | 379,942,860 | 614.76   | 692.32    | 373.83  |                                 |
| 2008 | Total        | 4,461,842 | 6.91              | 3,408,788 | 1,053,054 | 2,939,609,022 | 14.58             | 2,506,754,117 | 432,854,905 | 658.83   | 735.38    | 411.05  |                                 |
| 2009 | Total        | 4,473,905 | 0.27              | 3,389,215 | 1,084,690 | 3,183,818,356 | 8.31              | 2,682,419,674 | 501,398,683 | 711.64   | 791.46    | 462.25  |                                 |
| 2010 | Total        | 4,640,120 | 3.72              | 3,565,641 | 1,074,479 | 3,581,722,281 | 12.50             | 3,033,730,446 | 547,991,835 | 771.90   | 850.82    | 510.01  |                                 |
| 2011 | Total        | 4,767,039 | 2.74              | 3,737,177 | 1,029,862 | 3,974,824,813 | 10.98             | 3,413,642,786 | 561,182,027 | 833.81   | 913.43    | 544.91  |                                 |
| 2012 | Total        | 4,957,681 | 4.00              | 3,921,951 | 1,035,730 | 4,532,732,386 | 14.04             | 3,887,990,893 | 644,741,493 | 914.28   | 991.34    | 622.50  |                                 |
| 2013 | Total        | 5,207,629 | 5.04              | 4,169,903 | 1,037,726 | 5,142,736,655 | 13.46             | 4,438,965,291 | 703,771,364 | 987.54   | 1,064.52  | 678.19  |                                 |
| 2014 | Total        | 5,211,030 | 0.07              | 4,214,863 | 996,167   | 5,485,224,495 | 6.66              | 4,763,421,962 | 721,802,533 | 1,052.62 | 1,130.15  | 724.58  |                                 |
|      | January      | 377,155   | 2.76              | 308,561   | 68,594    | 399,690,021   | 9.85              | 350,049,584   | 49,640,437  | 1,059.75 | 1,134.46  | 723.68  | 31                              |
|      | February     | 440,939   | 16.91             | 358,462   | 82,477    | 459,799,605   | 15.04             | 400,033,184   | 59,766,421  | 1,042.77 | 1,115.97  | 724.64  | 29                              |
|      | March        | 408,337   | -7.39             | 331,754   | 76,583    | 426,020,314   | -7.35             | 370,537,679   | 55,482,635  | 1,043.31 | 1,116.90  | 724.48  | 29                              |
|      | April        | 434,681   | 6.45              | 350,060   | 84,621    | 450,831,786   | 5.82              | 389,530,474   | 61,301,312  | 1,037.16 | 1,112.75  | 724.42  | 28                              |
|      | May          | 442,238   | 1.74              | 349,762   | 92,476    | 458,507,723   | 1.70              | 391,511,314   | 66,996,409  | 1,036.79 | 1,119.36  | 724.47  | 29                              |
|      | June         | 394,120   | -10.88            | 314,415   | 79,705    | 413,516,489   | -9.81             | 355,765,769   | 57,750,721  | 1,049.21 | 1,131.52  | 724.56  | 30                              |
|      | July         | 456,746   | 15.89             | 367,602   | 89,144    | 480,744,726   | 16.26             | 416,153,484   | 64,591,242  | 1,052.54 | 1,132.08  | 724.57  | 33                              |
|      | August       | 480,295   | 5.16              | 389,103   | 91,192    | 509,109,339   | 5.90              | 443,024,539   | 66,084,800  | 1,059.99 | 1,138.58  | 724.68  | 33                              |
|      | September    | 511,348   | 6.47              | 416,878   | 94,470    | 540,108,473   | 6.09              | 471,621,760   | 68,486,713  | 1,056.24 | 1,131.32  | 724.96  | 30                              |
|      | October      | 474,305   | -7.24             | 385,679   | 88,626    | 503,936,791   | -6.70             | 439,713,040   | 64,223,751  | 1,062.47 | 1,140.10  | 724.66  | 30                              |
|      | November     | 421,465   | -11.14            | 342,691   | 78,774    | 446,644,333   | -11.37            | 389,553,846   | 57,090,487  | 1,059.74 | 1,136.75  | 724.74  | 30                              |
|      | December     | 369,401   | -12.35            | 299,896   | 69,505    | 396,314,893   | -11.27            | 345,927,289   | 50,387,604  | 1,072.86 | 1,153.49  | 724.95  | 33                              |
| 2015 | January      | 373,498   | 1.11              | 306,506   | 66,992    | 432,885,670   | 9.23              | 380,100,774   | 52,784,896  | 1,159.00 | 1,240.11  | 787.93  | 38                              |
|      | Subtotal (1) | 373,498   | -0.97             | 306,506   | 66,992    | 432,885,670   | 8.31              | 380,100,774   | 52,784,896  | 1,159.00 | 1,240.11  | 787.93  | _                               |