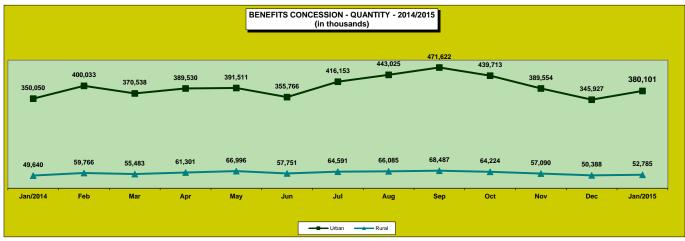

## **EVOLUTION OF BENEFIT CONCESSION - 2000/2015**

|      |              |           | QUA               | NTITY     |           |               | VALU              | E (R\$)       |             | AVER     | AGE VALUE | E (R\$) | AVERAGE<br>CONCES-<br>SION TIME |
|------|--------------|-----------|-------------------|-----------|-----------|---------------|-------------------|---------------|-------------|----------|-----------|---------|---------------------------------|
| YEA  | ARS/MONTHS   | Tatal     | Over last         | Secto     | r         | Total         | Over last         | Sec           | tor         | Tatal    | Sec       | tor     |                                 |
|      |              | Total     | year/month<br>(%) | Urban     | Rural     | Total         | year/month<br>(%) | Urban         | Rural       | Total    | Urban     | Rural   | (DAYS)                          |
| 2000 | Total        | 2,949,149 | 31.03             | 1,931,342 | 1,017,807 | 896,535,757   | 46.05             | 740,633,686   | 155,902,071 | 304.00   | 383.48    | 153.17  |                                 |
| 2001 | Total        | 2,856,334 | -3.15             | 1,844,854 | 1,011,480 | 970,615,974   | 8.26              | 792,654,300   | 177,961,675 | 339.81   | 429.66    | 175.94  |                                 |
| 2002 | Total        | 3,867,564 | 35.40             | 2,642,182 | 1,225,382 | 1,468,356,781 | 51.28             | 1,225,064,535 | 243,292,246 | 379.66   | 463.66    | 198.54  |                                 |
| 2003 | Total        | 3,545,376 | -8.33             | 2,566,950 | 978,426   | 1,598,961,990 | 8.89              | 1,369,224,144 | 229,737,846 | 451.00   | 533.41    | 234.80  |                                 |
| 2004 | Total        | 3,993,529 | 12.64             | 2,998,244 | 995,285   | 1,883,544,019 | 17.80             | 1,626,839,506 | 256,704,513 | 471.65   | 542.60    | 257.92  |                                 |
| 2005 | Total        | 3,955,723 | -0.95             | 2,986,777 | 968,946   | 2,075,559,872 | 10.19             | 1,794,480,412 | 281,079,460 | 524.70   | 600.81    | 290.09  |                                 |
| 2006 | Total        | 4,238,816 | 7.16              | 3,221,479 | 1,017,337 | 2,454,718,849 | 18.27             | 2,108,750,810 | 345,968,039 | 579.10   | 654.59    | 340.07  |                                 |
| 2007 | Total        | 4,173,350 | -1.54             | 3,157,008 | 1,016,342 | 2,565,614,483 | 4.52              | 2,185,671,623 | 379,942,860 | 614.76   | 692.32    | 373.83  |                                 |
| 2008 | Total        | 4,461,842 | 6.91              | 3,408,788 | 1,053,054 | 2,939,609,022 | 14.58             | 2,506,754,117 | 432,854,905 | 658.83   | 735.38    | 411.05  |                                 |
| 2009 | Total        | 4,473,905 | 0.27              | 3,389,215 | 1,084,690 | 3,183,818,356 | 8.31              | 2,682,419,674 | 501,398,683 | 711.64   | 791.46    | 462.25  |                                 |
| 2010 | Total        | 4,640,120 | 3.72              | 3,565,641 | 1,074,479 | 3,581,722,281 | 12.50             | 3,033,730,446 | 547,991,835 | 771.90   | 850.82    | 510.01  |                                 |
| 2011 | Total        | 4,767,039 | 2.74              | 3,737,177 | 1,029,862 | 3,974,824,813 | 10.98             | 3,413,642,786 | 561,182,027 | 833.81   | 913.43    | 544.91  |                                 |
| 2012 | Total        | 4,957,681 | 4.00              | 3,921,951 | 1,035,730 | 4,532,732,386 | 14.04             | 3,887,990,893 | 644,741,493 | 914.28   | 991.34    | 622.50  |                                 |
| 2013 | Total        | 5,207,629 | 5.04              | 4,169,903 | 1,037,726 | 5,142,736,655 | 13.46             | 4,438,965,291 | 703,771,364 | 987.54   | 1,064.52  | 678.19  |                                 |
| 2014 | Total        | 5,211,030 | 0.07              | 4,214,863 | 996,167   | 5,485,224,495 | 6.66              | 4,763,421,962 | 721,802,533 | 1,052.62 | 1,130.15  | 724.58  |                                 |
|      | January      | 377,155   | 2.76              | 308,561   | 68,594    | 399,690,021   | 9.85              | 350,049,584   | 49,640,437  | 1,059.75 | 1,134.46  | 723.68  | 31                              |
|      | February     | 440,939   | 16.91             | 358,462   | 82,477    | 459,799,605   | 15.04             | 400,033,184   | 59,766,421  | 1,042.77 | 1,115.97  | 724.64  | 29                              |
|      | March        | 408,337   | -7.39             | 331,754   | 76,583    | 426,020,314   | -7.35             | 370,537,679   | 55,482,635  | 1,043.31 | 1,116.90  | 724.48  | 29                              |
|      | April        | 434,681   | 6.45              | 350,060   | 84,621    | 450,831,786   | 5.82              | 389,530,474   | 61,301,312  | 1,037.16 | 1,112.75  | 724.42  | 28                              |
|      | May          | 442,238   | 1.74              | 349,762   | 92,476    | 458,507,723   | 1.70              | 391,511,314   | 66,996,409  | 1,036.79 | 1,119.36  | 724.47  | 29                              |
|      | June         | 394,120   | -10.88            | 314,415   | 79,705    | 413,516,489   | -9.81             | 355,765,769   | 57,750,721  | 1,049.21 | 1,131.52  | 724.56  | 30                              |
|      | July         | 456,746   | 15.89             | 367,602   | 89,144    | 480,744,726   | 16.26             | 416,153,484   | 64,591,242  | 1,052.54 | 1,132.08  | 724.57  | 33                              |
|      | August       | 480,295   | 5.16              | 389,103   | 91,192    | 509,109,339   | 5.90              | 443,024,539   | 66,084,800  | 1,059.99 | 1,138.58  | 724.68  | 33                              |
|      | September    | 511,348   | 6.47              | 416,878   | 94,470    | 540,108,473   | 6.09              | 471,621,760   | 68,486,713  | 1,056.24 | 1,131.32  | 724.96  | 30                              |
|      | October      | 474,305   | -7.24             | 385,679   | 88,626    | 503,936,791   | -6.70             | 439,713,040   | 64,223,751  | 1,062.47 | 1,140.10  | 724.66  | 30                              |
|      | November     | 421,465   | -11.14            | 342,691   | 78,774    | 446,644,333   | -11.37            | 389,553,846   | 57,090,487  | 1,059.74 | 1,136.75  | 724.74  | 30                              |
|      | December     | 369,401   | -12.35            | 299,896   | 69,505    | 396,314,893   | -11.27            | 345,927,289   | 50,387,604  | 1,072.86 | 1,153.49  | 724.95  | 33                              |
| 2015 | January      | 373,498   | 1.11              | 306,506   | 66,992    | 432,885,670   | 9.23              | 380,100,774   | 52,784,896  | 1,159.00 | 1,240.11  | 787.93  | 38                              |
|      | Subtotal (1) | 373,498   | -0.97             | 306,506   | 66,992    | 432,885,670   | 8.31              | 380,100,774   | 52,784,896  | 1,159.00 | 1,240.11  | 787.93  | _                               |

SOURCES: DATAPREV, SUB, SINTESE and BMD

<sup>(1)</sup> The variation corresponds to the proportion between the accumulated value of 2014 and the same period of 2013.

03