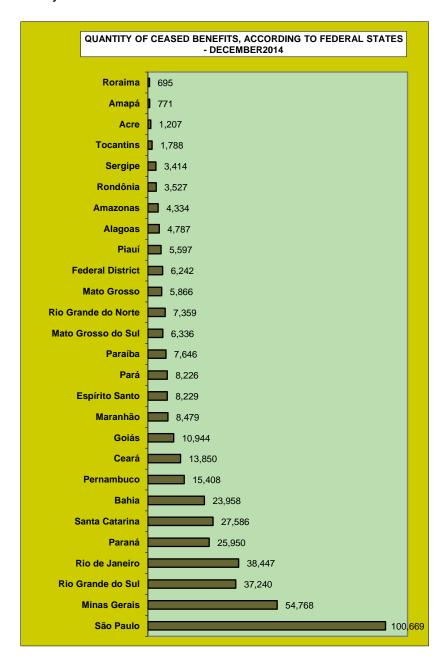

o Grosso do Sul   | 6,336   | 1.46       | 5.83                       | 6,211,282   | 1.39       | 6.26                       | 309                | 1.07         | 21.18                   |  |  |
| Mato Grosso          | 5,866   | 1.35       | 5.26                       | 5,828,213   | 1.31       | 4.31                       | 682                | 2.35         | 8.08                    |  |  |
| Goiás                | 10,944  | 2.53       | 15.31                      | 10,897,173  | 2.45       | 16.27                      | 892                | 3.08         | 2.29                    |  |  |
| Federal District     | 6,242   | 1.44       | 13.16                      | 7,046,708   | 1.58       | 10.39                      | 638                | 2.20         | 50.47                   |  |  |





# BENEFIT REQUIREMENTS, ACCORDING TO FEDERAL STATES

|                                               |         | R                       | EQUIRED                                 |                |         | NOT                     | CONCEDED                                |                | STILL UNDER ANALYSIS |                         |                                         |                |  |
|-----------------------------------------------|---------|-------------------------|-----------------------------------------|----------------|---------|-------------------------|-----------------------------------------|----------------|----------------------|-------------------------|-----------------------------------------|----------------|--|
| GEOGRAPHICAL<br>REGIONS AND<br>FEDERAL