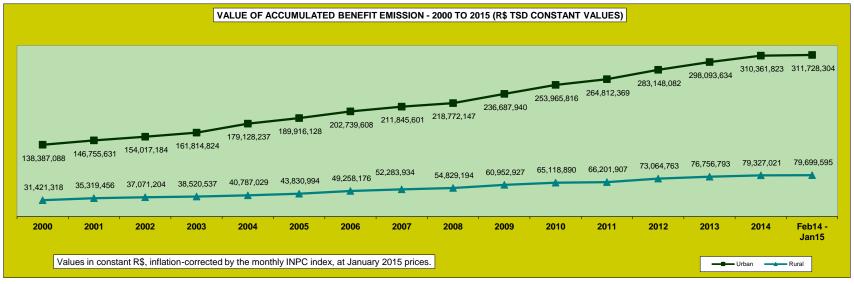

SOURCE: Financial Programmation Sector/INSS and IBGE.

|        | ВЕ        |                 | BENEFIT EMISSION |                 |            |                 |  |
|--------|-----------|-----------------|------------------|-----------------|------------|-----------------|--|
| Sector | Accumulat | ted in 2013     | Janua            | ry 2015         | Januar     | y 2015          |  |
| Sector | Quantity  | Value (R\$ Tsd) | Quantity         | Value (R\$ Tsd) | Quantity   | Value (R\$ Tsd) |  |
| Total  | 5,207,629 | 5,142,737       | 373,498          | 432,886         | 32,168,350 | 32,246,173      |  |
| Urban  | 4,169,903 | 4,438,965       | 306,506          | 380,101         | 22,912,377 | 25,683,317      |  |
| Rural  | 1,037,726 | 703,771         | 66,992           | 52,785          | 9,255,973  | 6,562,856       |  |