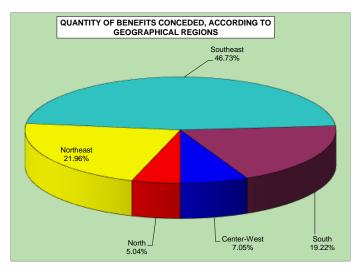

## BENEFITS CONCEDED, ACCORDING TO FEDERAL STATES

|                             |         |        | QUANT         | TTY     |        |            |             |        | VALU          | JE (R\$)    |            |            | AVER     | AGE VALU | IE (R\$) |                       |
|-----------------------------|---------|--------|---------------|---------|--------|------------|-------------|--------|---------------|-------------|------------|------------|----------|----------|----------|-----------------------|
| GEOGRAPHICAL<br>REGIONS AND | Total   | % of   | Over previous | Sec     | tor    | % Rural    | Total       | % of   | Over previous | Sect        | or         | % Rural    | Total    | Sec      | tor      | AVERAGE<br>CONCESSION |
| FEDERAL STATES              | Total   | total  | month (%)     | Urban   | Rural  | over total | Total       | total  | month (%)     | Urban       | Rural      | over total | Total    | Urban    | Rural    | TIME (DAYS)           |
| BRAZIL                      | 373,498 | 100.00 | 1.11          | 306,506 | 66,992 | 17.9       | 432,885,670 | 100.00 | 9.23          | 380,100,774 | 52,784,896 | 12.2       | 1,159.00 | 1,240.11 | 787.93   | 38                    |
| NORTH                       | 18,838  | 5.04   | -10.27        | 11,341  | 7,497  | 39.8       | 19,121,880  | 4.42   | -0.78         | 13,229,385  | 5,892,495  | 30.8       | 1,015.07 | 1,166.51 | 785.98   |                       |
| Rondônia                    | 3,222   | 0.86   | -4.45         | 1,754   | 1,468  | 45.6       | 3,071,326   | 0.71   | -1.82         | 1,917,063   | 1,154,263  | 37.6       | 953.24   | 1,092.97 | 786.28   | 40                    |
| Acre                        | 1,058   | 0.28   | -22.26        | 552     | 506    | 47.8       | 1,018,317   | 0.24   | -12.61        | 623,061     | 395,256    | 38.8       | 962.49   | 1,128.73 | 781.14   | 21                    |
| Amazonas                    | 3,467   | 0.93   | -20.66        | 2,451   | 1,016  | 29.3       | 3,877,566   | 0.90   | -10.00        | 3,078,814   | 798,752    | 20.6       | 1,118.42 | 1,256.15 | 786.17   | 37                    |
| Roraima                     | 509     | 0.14   | -26.55        | 304     | 205    | 40.3       | 495,102     | 0.11   | -17.98        | 334,283     | 160,819    | 32.5       | 972.70   | 1,099.61 | 784.48   | 26                    |
| Pará                        | 8,430   | 2.26   | -1.28         | 5,002   | 3,428  | 40.7       | 8,531,584   | 1.97   | 10.84         | 5,836,359   | 2,695,225  | 31.6       | 1,012.05 | 1,166.80 | 786.24   | 44                    |
| Amapá                       | 630     | 0.17   | -24.55        | 405     | 225    | 35.7       | 636,245     | 0.15   | -10.39        | 458,846     | 177,399    | 27.9       | 1,009.91 | 1,132.95 | 788.44   | 32                    |
| Tocantins                   | 1,522   | 0.41   | -16.60        | 873     | 649    | 42.6       | 1,491,741   | 0.34   | -10.11        | 980,960     | 510,781    | 34.2       | 980.12   | 1,123.67 | 787.03   | 55                    |
| NORTHEAST                   | 82,020  | 21.96  | 1.99          | 46,091  | 35,929 | 43.8       | 78,611,379  | 18.16  | 10.63         | 50,348,465  | 28,262,914 | 36.0       | 958.44   | 1,092.37 | 786.63   |                       |
| Maranhão                    | 10,103  | 2.70   | 8.61          | 3,537   | 6,566  | 65.0       | 9,032,222   | 2.09   | 17.46         | 3,864,823   | 5,167,399  | 57.2       | 894.01   | 1,092.68 | 786.99   | 32                    |
| Piauí                       | 6,854   | 1.84   | 27.07         | 2,591   | 4,263  | 62.2       | 6,165,476   | 1.42   | 37.72         | 2,811,733   | 3,353,743  | 54.4       | 899.54   | 1,085.19 | 786.71   | 37                    |
| Ceará                       | 12,536  | 3.36   | 7.17          | 7,809   | 4,727  | 37.7       | 11,823,850  | 2.73   | 15.98         | 8,108,044   | 3,715,806  | 31.4       | 943.19   | 1,038.29 | 786.08   | 41                    |
| Rio Grande do Norte         | 5,111   | 1.37   | -10.36        | 3,180   | 1,931  | 37.8       | 4,889,945   | 1.13   | -5.61         | 3,376,099   | 1,513,846  | 31.0       | 956.75   | 1,061.67 | 783.97   | 22                    |
| Paraíba                     | 6,057   | 1.62   | -0.75         | 3,767   | 2,290  | 37.8       | 5,799,474   | 1.34   | 8.88          | 3,998,229   | 1,801,245  | 31.1       | 957.48   | 1,061.38 | 786.57   | 29                    |
| Pernambuco                  | 11,931  | 3.19   | -7.40         | 7,834   | 4,097  | 34.3       | 12,041,981  | 2.78   | 1.89          | 8,815,580   | 3,226,401  | 26.8       | 1,009.30 | 1,125.30 | 787.50   | 47                    |
| Alagoas                     | 4,501   | 1.21   | 2.65          | 2,857   | 1,644  | 36.5       | 4,312,691   | 1.00   | 9.96          | 3,014,502   | 1,298,189  | 30.1       | 958.16   | 1,055.13 | 789.65   | 53                    |
| Sergipe                     | 3,571   | 0.96   | 9.47          | 2,279   | 1,292  | 36.2       | 3,519,814   | 0.81   | 22.12         | 2,504,520   | 1,015,294  | 28.8       | 985.67   | 1,098.96 | 785.83   | 55                    |
| Bahia                       | 21,356  | 5.72   | -1.55         | 12,237  | 9,119  | 42.7       | 21,025,927  | 4.86   | 7.47          | 13,854,935  | 7,170,992  | 34.1       | 984.54   | 1,132.22 | 786.38   | 34                    |
| SOUTHEAST                   | 174,535 | 46.73  | 2.84          | 164,177 | 10,358 | 5.9        | 222,857,864 | 51.48  | 10.37         | 214,643,463 | 8,214,401  | 3.7        | 1,276.87 | 1,307.39 | 793.05   | <u></u>               |
| Minas Gerais                | 45,759  | 12.25  | 0.15          | 39,285  | 6,474  | 14.1       | 49,650,753  | 11.47  | 7.27          | 44,541,215  | 5,109,538  | 10.3       |          | 1,133.80 | 789.24   | 34                    |
| Espírito Santo              | 7,603   | 2.04   | 5.23          | 6,189   | 1,414  | 18.6       | 8,448,972   | 1.95   | 14.05         | 7,339,980   | 1,108,992  | 13.1       | 1,111.27 | 1,185.97 | 784.29   | 35                    |
| Rio de Janeiro              | 28,597  | 7.66   | -2.57         | 28,206  | 391    | 1.4        | 37,047,468  | 8.56   | 5.94          | 36,737,661  | 309,807    | 0.8        | 1,295.50 | 1,302.48 | 792.34   | 37                    |
| São Paulo                   | 92,576  | 24.79  | 5.85          | 90,497  | 2,079  | 2.2        | 127,710,671 | 29.50  | 12.76         | 126,024,607 | 1,686,065  | 1.3        | 1,379.52 | 1,392.58 | 811.00   | 40                    |
| SOUTH                       | 71,788  | 19.22  | -1.09         | 61,848  | 9,940  | 13.8       | 82,381,491  | 19.03  | 7.00          | 74,555,345  | 7,826,146  | 9.5        | 1,147.57 | 1,205.46 | 787.34   | <u></u>               |
| Paraná                      | 23,236  | 6.22   | 3.29          | 20,082  | 3,154  | 13.6       | 26,317,833  | 6.08   | 12.79         | 23,828,539  | 2,489,293  | 9.5        | 1,132.63 | 1,186.56 | 789.25   | 43                    |
| Santa Catarina              | 19,502  | 5.22   | -7.35         | 17,284  | 2,218  | 11.4       | 22,851,293  | 5.28   | 0.59          | 21,109,909  | 1,741,384  | 7.6        | 1,171.74 | 1,221.36 | 785.11   | 38                    |
| Rio Grande do Sul           | 29,050  | 7.78   | 0.05          | 24,482  | 4,568  | 15.7       | 33,212,365  | 7.67   | 7.33          | 29,616,897  | 3,595,468  | 10.8       |          | 1,209.74 | 787.10   | 34                    |
| CENTER-WEST                 | 26,317  | 7.05   | 2.47          | 23,049  | 3,268  | 12.4       | 29,913,057  | 6.91   | 10.49         | 27,324,116  | 2,588,940  | 8.7        | 1 '      | 1,185.48 | 792.21   | <u></u>               |
| Mato Grosso do Sul          | 5,502   | 1.47   | 0.24          | 4,807   | 695    | 12.6       | 5,990,625   | 1.38   | 8.98          | 5,430,643   | 559,981    | 9.3        | 1,088.81 | 1,129.74 | 805.73   | 39                    |
| Mato Grosso                 | 5,626   | 1.51   | 3.15          | 4,689   | 937    | 16.7       | 6,135,914   | 1.42   | 12.70         | 5,396,854   | 739,061    | 12.0       | 1,090.64 | 1,150.96 | 788.75   | 41                    |
| Goiás                       | 9,929   | 2.66   | 5.29          | 8,762   | 1,167  | 11.8       | 10,949,747  | 2.53   | 14.03         | 10,029,808  | 919,939    | 8.4        | 1 '      | 1,144.69 | 788.29   | 43                    |
| Federal District            | 5,260   | 1.41   | -0.92         | 4,791   | 469    | 8.9        | 6,836,771   | 1.58   | 4.72          | 6,466,811   | 369,959    | 5.4        | 1 '      | 1,349.78 | 788.83   | 58                    |