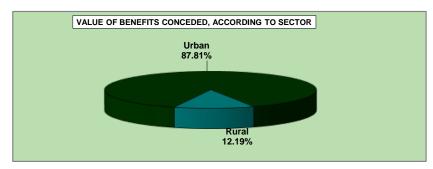

# BENEFITS CONCEDED ACCORDING TO LARGE GROUPS, VALUE RANGES

|                                 |         |            | QU                 | ANTITY                       |                          |                             |             |            | VAL                | .UE (R\$)                    |                          |                          |
|---------------------------------|---------|------------|--------------------|------------------------------|--------------------------|-----------------------------|-------------|------------|--------------------|------------------------------|--------------------------|--------------------------|
| VALUE RANGES (NR MINIMUM WAGES) | Total   | % of total | % Accumu-<br>lated | Benefit<br>General<br>Regime | Assistential<br>Benefits | Treasury<br>Benefits<br>EPU | Total       | % of total | % Accumu-<br>lated | Benefit<br>General<br>Regime | Assistential<br>Benefits | Treasury<br>Benefits EPU |
| TOTAL                           | 373,498 | 100.00     | -                  | 349,670                      | 23,781                   | 47                          | 432,885,670 | 100.00     | -                  | 414,170,057                  | 18,646,082               | 69,532                   |
| < 1                             | 2,727   | 0.73       | 0.73               | 1,667                        | 1,058                    | 2                           | 1,668,729   | 0.39       | 0.39               | 902,918                      | 765,035                  | 776                      |
| = 1                             | 187,179 | 50.12      | 50.85              | 164,460                      | 22,718                   | 1                           | 147,278,940 | 34.02      | 34.41              | 129,401,392                  | 17,876,760               | 788                      |
| 1 -  2                          | 123,648 | 33.11      | 83.95              | 123,599                      | 5                        | 44                          | 134,038,875 | 30.96      | 65.37              | 133,966,621                  | 4,287                    | 67,967                   |
| 2 -  3                          | 32,688  | 8.75       | 92.70              | 32,688                       | _                        | _                           | 62,361,818  | 14.41      | 79.78              | 62,361,818                   | _                        | _                        |
| 3 -  4                          | 14,770  | 3.95       | 96.66              | 14,770                       | _                        | _                           | 40,107,346  | 9.27       | 89.04              | 40,107,346                   | _                        | _                        |
| 4 -  5                          | 7,838   | 2.10       | 98.76              | 7,838                        | _                        | _                           | 27,479,320  | 6.35       | 95.39              | 27,479,320                   | _                        | _                        |
| 5 -  6                          | 4,156   | 1.11       | 99.87              | 4,156                        | _                        | _                           | 17,502,541  | 4.04       | 99.43              | 17,502,541                   | _                        | _                        |
| 6 -  7                          | 452     | 0.12       | 99.99              | 452                          | _                        | _                           | 2,192,364   | 0.51       | 99.94              | 2,192,364                    | _                        | _                        |
| 7 -  8                          | 23      | 0.01       | 100.00             | 23                           | _                        | _                           | 135,669     | 0.03       | 99.97              | 135,669                      | _                        | _                        |
| 8 -  9                          | 11      | 0.00       | 100.00             | 11                           | _                        | _                           | 73,232      | 0.02       | 99.99              | 73,232                       | _                        | _                        |
| 9 -  10                         | 3       | 0.00       | 100.00             | 3                            | _                        | _                           | 22,121      | 0.01       | 99.99              | 22,121                       | _                        | _                        |
| 10 -  20                        | 3       | 0.00       | 100.00             | 3                            | _                        | _                           | 24,716      | 0.01       | 100.00             | 24,716                       | _                        | _                        |
| 20 -  30                        | _       | _          | 100.00             | _                            | _                        | _                           | _           | _          | 100.00             | _                            | _                        | _                        |
| 30 -  40                        | _       | _          | 100.00             | _                            | _                        | _                           | _           | _          | 100.00             | _                            | _                        | _                        |
| 40 -  50                        | _       | _          | 100.00             | _                            | _                        | _                           | _           | _          | 100.00             | _                            | _                        | _                        |
| 50 -  60                        | _       | _          | 100.00             | _                            | _                        | _                           | _           | _          | 100.00             | _                            | _                        | _                        |
| 60 -  70                        | _       | _          | 100.00             | _                            | _                        | _                           | _           | _          | 100.00             | _                            | _                        | _                        |
| 70 -  80                        | _       | _          | 100.00             | _                            | _                        | _                           | _           | _          | 100.00             | _                            | _                        | _                        |
| 80 -  90                        | _       | _          | 100.00             | _                            | _                        | -                           | _           | _          | 100.00             | _                            | _                        | _                        |
| 90 -  100                       | _       | _          | 100.00             | _                            | _                        | _                           | _           | _          | 100.00             | _                            | _                        | _                        |
| > 100                           | _       | _          | 100.00             | _                            | _                        | -                           | _           | _          | 100.00             | _                            | _                        | _                        |

## BENEFITS CONCEDED BY SECTOR AND LARGE GROUPS, ACCORDING TO VALUE RANGES

|                 |         |                   |                          | URBA             | N SECTOR    |                   |                          |                |        |                   | RURA                     | L SECTOR   |                   |                          |
|-----------------|---------|-------------------|--------------------------|------------------|-------------|-------------------|--------------------------|----------------|--------|-------------------|--------------------------|------------|-------------------|--------------------------|
| VALUE RANGES    |         | Qua               | antity                   |                  |             | Value (R          | \$)                      |                |        | Quantity          |                          |            | Value (R\$)       |                          |
| (in min. wages) | Total   | General<br>Regime | Assistential<br>Benefits | Treasury<br>Owed | Total       | General<br>Regime | Assistential<br>Benefits | Treas.<br>Owed | Total  | General<br>Regime | Assistential<br>Benefits | Total      | General<br>Regime | Assistential<br>Benefits |
| TOTAL           | 306,506 | 282,678           | 23,781                   | 47               | 380,100,774 | 361,385,161       | 18,646,082               | 69,532         | 66,992 | 66,992            | -                        | 52,784,896 | 52,784,896        | -                        |
| < 1             | 2,537   | 1,477             | 1,058                    | 2                | 1,593,324   | 827,513           | 765,035                  | 776            | 190    | 190               | -                        | 75,405     | 75,405            | _                        |
| = 1             | 120,750 | 98,031            | 22,718                   | 1                | 95,008,728  | 77,131,180        | 17,876,760               | 788            | 66,429 | 66,429            | -                        | 52,270,212 | 52,270,212        | _                        |
| 1 -  2          | 123,326 | 123,277           | 5                        | 44               | 133,704,021 | 133,631,767       | 4,287                    | 67,967         | 322    | 322               | -                        | 334,854    | 334,854           | _                        |
| 2 -  3          | 32,646  | 32,646            | -                        | -                | 62,284,472  | 62,284,472        | _                        | -              | 42     | 42                | -                        | 77,346     | 77,346            | _                        |
| 3 -  4          | 14,765  | 14,765            | -                        | -                | 40,094,154  | 40,094,154        | _                        | -              | 5      | 5                 | -                        | 13,193     | 13,193            | _                        |
| 4 -  5          | 7,834   | 7,834             | -                        |                  | 27,465,433  | 27,465,433        | -                        | -              | 4      | 4                 | -                        | 13,886     | 13,886            | _                        |
| 5 -  6          | 4,156   | 4,156             | -                        | -                | 17,502,541  | 17,502,541        | -                        | -              | _      | -                 | -                        | -          | -                 | -                        |
| 6 -  7          | 452     | 452               | -                        | -                | 2,192,364   | 2,192,364         | -                        | -              | _      | -                 | -                        | -          | -                 | -                        |
| 7 -  8          | 23      | 23                | -                        | -                | 135,669     | 135,669           | -                        | -              | _      | -                 | -                        | -          | -                 | -                        |
| 8 -  9          | 11      | 11                | -                        | -                | 73,232      | 73,232            | -                        | -              | _      | -                 | -                        | -          | -                 | -                        |
| 9 -  10         | 3       | 3                 | -                        | -                | 22,121      | 22,121            | -                        | -              | _      | -                 | -                        | -          | -                 | -                        |
| 10 -  20        | 3       | 3                 | -                        |                  | 24,716      | 24,716            | -                        | -              | _      | -                 | -                        | -          | -                 | _                        |
| 20 -  30        | _       | -                 | -                        | -                | -           | -                 | -                        | -              | _      | -                 | -                        | -          | -                 | -                        |
| 30 -  40        | _       | -                 | -                        | -                | -           | -                 | -                        | -              | _      | -                 | -                        | -          | -                 | _                        |
| 40 -  50        | _       | -                 | -                        | -                | -           | -                 | -                        | -              | _      | -                 | -                        | -          | -                 | _                        |
| 50 -  60        | _       | -                 | -                        | -                | -           | -                 | -                        | -              | _      | -                 | -                        | -          | -                 | _                        |
| 60 -  70        | -       | _                 | -                        |                  |             | _                 | -                        | -              | _      | -                 | -                        | -          | -                 | _                        |
| 70 -  80        | _       | -                 | -                        | -                |             | -                 | -                        | -              | _      | -                 | -                        | -          | -                 | _                        |
| 80 -  90        | _       | -                 | -                        | -                |             | -                 | -                        | -              | _      | -                 | -                        | -          | -                 | _                        |
| 90 -  100       | _       | -                 | -                        | -                | _           | -                 | _                        | -              | _      | -                 | -                        | -          | -                 | _                        |
| > 100           | _       | -                 | -                        | -                | _           | -                 | -                        | -              | _      | _                 | _                        | -          | _                 | _                        |