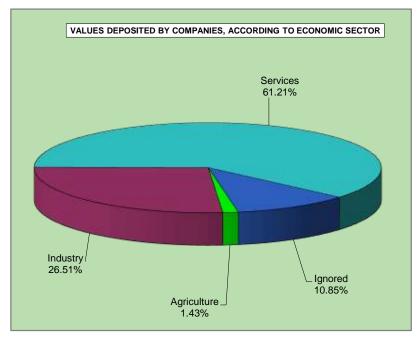

Revenue of Social Security stemming from all sources collected by means of the Guia da Previdência Social (GPS) are shown on tables 22 to 25: on table 22 one sees the monthly evolution of social security revenue; table 23 brings detailed information on the sources of revenue; table 24 shows revenue from companies by economic sector and table 25 is by federal states.