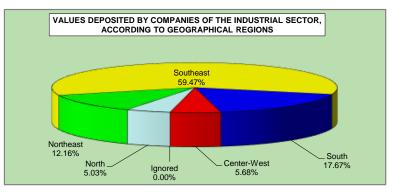

Revenue of Social Security stemming from all sources collected by means of the Guia da Previdência Social (GPS) are shown on tables 22 to 25: on table 22 one sees the monthly evolution of social security revenue; table 23 brings detailed information on the sources of revenue; table 24 shows revenue from companies by economic sector and table 25 is by federal states.