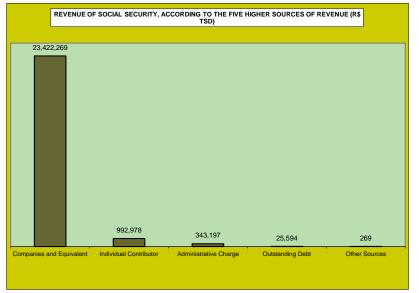

Revenue of Social Security stemming from all sources collected by means of the Guia da Previdência Social (GPS) are shown on tables 22 to 25: on table 22 one sees the monthly evolution of social security revenue; table 23 brings detailed information on the sources of revenue; table 24 shows revenue from companies by economic sector and table 25 is by federal states.