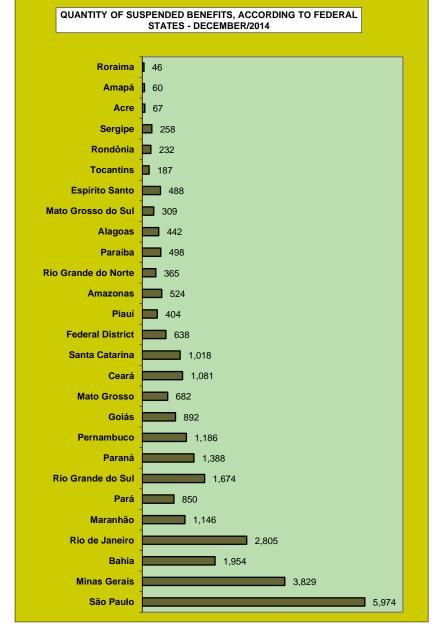

Information on tables 17 and 18 refers to benefit cessation and suspension and is usually presented with a delay of one month. The benefits mentioned in those tables were suspended or ceased from the day the payment spreadsheet of the month of reference was generated until the elaboration of the following spreadsheet. Benefit requirements according to federal states are shown on table 19, classified as required, denied and under analysis. Table 20 brings the monthly evolution of benefit requirements, concessions and denials. The quantity of benefits under analysis, unfolded according to time since requirement and on whom depends the next step of the concession/denial process is the content of table 21.