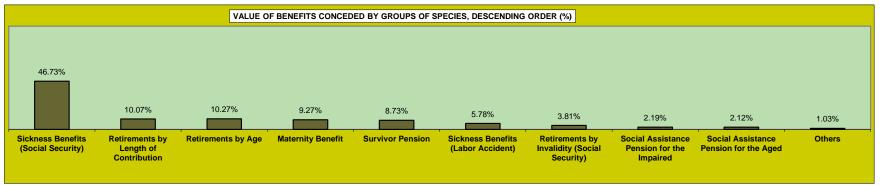

#### BENEFIT CONCESSION, ACCORDING TO SPECIES GROUPS

|                                     |         |               |              | QUANT         | ПТҮ                    |         |        |             |               |              | VALUE         | (R\$)                  |             |            | AVERAGE VALUE (R\$) |          |        |
|-------------------------------------|---------|---------------|--------------|---------------|------------------------|---------|--------|-------------|---------------|--------------|---------------|------------------------|-------------|------------|---------------------|----------|--------|
| GROUPS OF SPECIES                   |         | 0/ -6         | % of         | % of          | Over last              | Sec     | ctor   |             | 0/ -5         | % of         | % of          | Our last               | Sec         | tor        |                     | Sec      | tor    |
| GROOF S OF SI ESIES                 | Total   | % of<br>total | the<br>group | sub-<br>group | Over last<br>month (%) | Urban   | Rural  | Total       | % of<br>total | the<br>group | sub-<br>group | Over last<br>month (%) | Urban       | Rural      | Total               | Urban    | Rural  |
| TOTAL                               | 373,498 | 100.00        |              |               | 1.11                   | 306,506 | 66,992 | 432,885,670 | 100.00        |              |               | 9.23                   | 380,100,774 | 52,784,896 | 1,159.00            | 1,240.11 | 787.93 |
| GENERAL REGIME BENEFITS             | 349,670 | 93.62         | 100.00       |               | 1.46                   | 282,678 | 66,992 | 414,170,057 | 95.68         | 100.00       |               | 9.47                   | 361,385,161 | 52,784,896 | 1,184.46            | 1,278.43 | 787.93 |
| Social Security Contributory        | 328,813 | 88.04         | 94.04        | 100.00        | 1.45                   | 262,874 | 65,939 | 386,798,256 | 89.35         | 93.39        | 100.00        | 9.44                   | 334,829,428 | 51,968,828 | 1,176.35            | 1,273.73 | 788.13 |
| Retirements                         | 83,978  | 22.48         | 24.02        | 25.54         | -1.16                  | 58,377  | 25,601 | 104,541,426 | 24.15         | 25.24        | 27.03         | 5.09                   | 84,315,289  | 20,226,137 | 1,244.87            | 1,444.32 | 790.05 |
| by Age                              | 47,200  | 12.64         | 13.50        | 14.35         | 1.47                   | 23,790  | 23,410 | 44,440,873  | 10.27         | 10.73        | 11.49         | 10.04                  | 25,962,250  | 18,478,623 | 941.54              | 1,091.31 | 789.35 |
| by Invalidity                       | 13,552  | 3.63          | 3.88         | 4.12          | -6.27                  | 11,478  | 2,074  | 16,493,264  | 3.81          | 3.98         | 4.26          | -1.34                  | 14,857,476  | 1,635,787  | 1,217.04            | 1,294.43 | 788.71 |
| by Length of Contribution           | 23,226  | 6.22          | 6.64         | 7.06          | -3.18                  | 23,109  | 117    | 43,607,290  | 10.07         | 10.53        | 11.27         | 2.90                   | 43,495,563  | 111,727    | 1,877.52            | 1,882.19 | 954.93 |
| Survivor Pension                    | 31,364  | 8.40          | 8.97         | 9.54          | 5.86                   | 20,990  | 10,374 | 37,811,738  | 8.73          | 9.13         | 9.78          | 14.08                  | 29,600,403  | 8,211,335  | 1,205.58            | 1,410.21 | 791.53 |
| Temporary Benefits                  | 166,968 | 44.70         | 47.75        | 50.78         | 0.63                   | 152,788 | 14,180 | 204,318,490 | 47.20         | 49.33        | 52.82         | 9.74                   | 193,211,018 | 11,107,472 | 1,223.70            | 1,264.57 | 783.32 |
| Sickness Benefits                   | 164,602 | 44.07         | 47.07        | 50.06         | 0.73                   | 150,649 | 13,953 | 202,272,486 | 46.73         | 48.84        | 52.29         | 9.80                   | 191,291,121 | 10,981,365 | 1,228.86            | 1,269.78 | 787.03 |
| Partial Invalidity                  | 714     | 0.19          | 0.20         | 0.22          | -7.27                  | 573     | 141    | 442,548     | 0.10          | 0.11         | 0.11          | 2.92                   | 385,987     | 56,561     | 619.82              | 673.62   | 401.14 |
| Imprisionment Benefit               | 1,652   | 0.44          | 0.47         | 0.50          | -5.65                  | 1,566   | 86     | 1,603,456   | 0.37          | 0.39         | 0.41          | 4.46                   | 1,533,911   | 69,546     | 970.62              | 979.51   | 808.67 |
| Maternity Benefit                   | 46,502  | 12.45         | 13.30        | 14.14         | 6.68                   | 30,718  | 15,784 | 40,125,813  | 9.27          | 9.69         | 10.37         | 15.94                  | 27,701,929  | 12,423,884 | 862.88              | 901.81   | 787.12 |
| Continued Service Bonus 20%         | 1       | 0.00          | 0.00         | 0.00          | -                      | 1       | _      | 788         | 0.00          | 0.00         | 0.00          | _                      | 788         | _          | 788.00              | 788.00   | _      |
| Labor Accident Insurance            | 20,857  | 5.58          | 5.96         | 100.00        | 1.55                   | 19,804  | 1,053  | 27,371,801  | 6.32          | 6.61         | 100.00        | 9.83                   | 26,555,733  | 816,068    | 1,312.36            | 1,340.93 | 774.99 |
| Retirment by Invalidity             | 733     | 0.20          | 0.21         | 3.51          | -6.51                  | 688     | 45     | 1,081,902   | 0.25          | 0.26         | 3.95          | -6.63                  | 1,046,442   | 35,460     | 1,475.99            | 1,520.99 | 788.00 |
| Survivor Pension                    | 28      | 0.01          | 0.01         | 0.13          | 12.00                  | 28      | _      | 48,283      | 0.01          | 0.01         | 0.18          | 29.44                  | 48,283      | _          | 1,724.39            | 1,724.39 | _      |
| Sickness Benefits                   | 18,793  | 5.03          | 5.37         | 90.10         | 3.44                   | 17,818  | 975    | 25,031,208  | 5.78          | 6.04         | 91.45         | 12.11                  | 24,263,932  | 767,276    | 1,331.94            | 1,361.77 | 786.95 |
| Partial Invalidity                  | 1,295   | 0.35          | 0.37         | 6.21          | -16.56                 | 1,262   | 33     | 1,208,227   | 0.28          | 0.29         | 4.41          | -13.39                 | 1,194,895   | 13,332     | 932.99              | 946.83   | 404.00 |
| Supplementary Benefit               | 8       | 0.00          | 0.00         | 0.04          | -11.11                 | . 8     | _      | 2,180       | 0.00          | 0.00         | 0.01          | -28.12                 | 2,180       | _          | 272.55              | 272.55   | _      |
| SOCIAL ASSISTANCE BENEFITS          | 23,781  | 6.37          | 100.00       |               | -3.75                  | 23,781  | _      | 18,646,082  | 4.31          | 100.00       |               | 4.23                   | 18,646,082  | _          | 784.07              | 784.07   | _      |
| Social Assistance Pension (LOAS)    | 23,781  | 6.37          | 100.00       | 100.00        | -3.75                  | 23,781  | _      | 18,646,082  | 4.31          | 100.00       | 100.00        | 4.23                   | 18,646,082  | _          | 784.07              | 784.07   | -      |
| for the Aged                        | 11,731  | 3.14          | 49.33        | 49.33         | 0.09                   | 11,731  | _      | 9,168,840   | 2.12          | 49.17        | 49.17         | 8.05                   | 9,168,840   | _          | 781.59              | 781.59   | _      |
| for the Impaired                    | 12,050  | 3.23          | 50.67        | 50.67         | -7.21                  | 12,050  | _      | 9,477,242   | 2.19          | 50.83        | 50.83         | 0.79                   | 9,477,242   | _          | 786.49              | 786.49   | _      |
| Old Social Assistance Benefit (RMV) |         | _             | _            | _             | _                      | -       | _      |             | _             | _            | _             | _                      | · · ·       | _          | _                   | _        | _      |
| for the Aged                        | _       | _             | _            | _             | _                      | _       | _      | _           | _             | _            | _             | _                      | _           | _          | _                   | _        | _      |
| for the Impaired                    | _       | _             | _            | _             | _                      | _       | _      | _           | _             | _            | _             | _                      | _           | _          | _                   | _        | _      |
| OTHER TREASURY OWED PENSIONS        | 47      | 0.01          |              |               | -4.08                  | 47      |        | 60 F22      | 0.02          |              |               | -15.72                 | 69,532      |            | 1 470 40            | 1 470 40 |        |
| (EPU) (1)                           | 47      | 0.01          |              |               | -4.08                  | 47      | _      | 69,532      | 0.02          |              |               | -15.72                 | 09,332      | -          | 1,479.40            | 1,479.40 | _      |

SOURCE: DATAPREV, SUB, SINTESE.

<sup>(1)</sup> Includes the following species: 22 - Old public servant pension; 26 - Special Pension (Law 593/48); 37 - Extinct Supernummerary Federal Servant Retirements; 38 - Retirements of former CAPIN; 56 - Talidomid victim special pension;