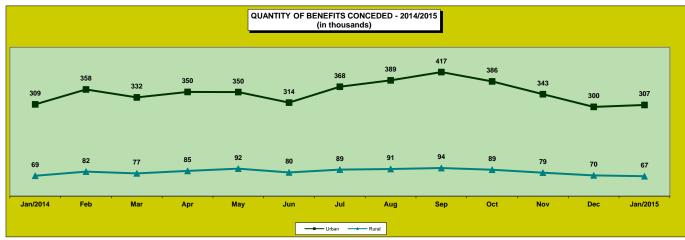

## **EVOLUTION OF BENEFIT CONCESSION - 2000/2015**

|      |              |           | QUA               | NTITY     |           |               | VALU              | E (R\$)       |             | AVER     | AGE VALUE | E (R\$) | AVERAGE<br>CONCES-<br>SION TIME |
|------|--------------|-----------|-------------------|-----------|-----------|---------------|-------------------|---------------|-------------|----------|-----------|---------|---------------------------------|
| YEA  | ARS/MONTHS   | Tatal     | Over last         | Secto     | r         | Total         | Over last         | Sec           | tor         | Tatal    | Sec       | tor     |                                 |
|      |              | Total     | year/month<br>(%) | Urban     | Rural     | Total         | year/month<br>(%) | Urban         | Rural       | Total    | Urban     | Rural   | (DAYS)                          |
| 2000 | Total        | 2,949,149 | 31.03             | 1,931,342 | 1,017,807 | 896,535,757   | 46.05             | 740,633,686   | 155,902,071 | 304.00   | 383.48    | 153.17  |                                 |
| 2001 | Total        | 2,856,334 | -3.15             | 1,844,854 | 1,011,480 | 970,615,974   | 8.26              | 792,654,300   | 177,961,675 | 339.81   | 429.66    | 175.94  |                                 |
| 2002 | Total        | 3,867,564 | 35.40             | 2,642,182 | 1,225,382 | 1,468,356,781 | 51.28             | 1,225,064,535 | 243,292,246 | 379.66   | 463.66    | 198.54  |                                 |
| 2003 | Total        | 3,545,376 | -8.33             | 2,566,950 | 978,426   | 1,598,961,990 | 8.89              | 1,369,224,144 | 229,737,846 | 451.00   | 533.41    | 234.80  |                                 |
| 2004 | Total        | 3,993,529 | 12.64             | 2,998,244 | 995,285   | 1,883,544,019 | 17.80             | 1,626,839,506 | 256,704,513 | 471.65   | 542.60    | 257.92  |                                 |
| 2005 | Total        | 3,955,723 | -0.95             | 2,986,777 | 968,946   | 2,075,559,872 | 10.19             | 1,794,480,412 | 281,079,460 | 524.70   | 600.81    | 290.09  |                                 |
| 2006 | Total        | 4,238,816 | 7.16              | 3,221,479 | 1,017,337 | 2,454,718,849 | 18.27             | 2,108,750,810 | 345,968,039 | 579.10   | 654.59    | 340.07  |                                 |
| 2007 | Total        | 4,173,350 | -1.54             | 3,157,008 | 1,016,342 | 2,565,614,483 | 4.52              | 2,185,671,623 | 379,942,860 | 614.76   | 692.32    | 373.83  |                                 |
| 2008 | Total        | 4,461,842 | 6.91              | 3,408,788 | 1,053,054 | 2,939,609,022 | 14.58             | 2,506,754,117 | 432,854,905 | 658.83   | 735.38    | 411.05  |                                 |
| 2009 | Total        | 4,473,905 | 0.27              | 3,389,215 | 1,084,690 | 3,183,818,356 | 8.31              | 2,682,419,674 | 501,398,683 | 711.64   | 791.46    | 462.25  |                                 |
| 2010 | Total        | 4,640,120 | 3.72              | 3,565,641 | 1,074,479 | 3,581,722,281 | 12.50             | 3,033,730,446 | 547,991,835 | 771.90   | 850.82    | 510.01  |                                 |
| 2011 | Total        | 4,767,039 | 2.74              | 3,737,177 | 1,029,862 | 3,974,824,813 | 10.98             | 3,413,642,786 | 561,182,027 | 833.81   | 913.43    | 544.91  |                                 |
| 2012 | Total        | 4,957,681 | 4.00              | 3,921,951 | 1,035,730 | 4,532,732,386 | 14.04             | 3,887,990,893 | 644,741,493 | 914.28   | 991.34    | 622.50  |                                 |
| 2013 | Total        | 5,207,629 | 5.04              | 4,169,903 | 1,037,726 | 5,142,736,655 | 13.46             | 4,438,965,291 | 703,771,364 | 987.54   | 1,064.52  | 678.19  |                                 |
| 2014 | Total        | 5,211,030 | 0.07              | 4,214,863 | 996,167   | 5,485,224,495 | 6.66              | 4,763,421,962 | 721,802,533 | 1,052.62 | 1,130.15  | 724.58  |                                 |
|      | January      | 377,155   | 2.76              | 308,561   | 68,594    | 399,690,021   | 9.85              | 350,049,584   | 49,640,437  | 1,059.75 | 1,134.46  | 723.68  | 31                              |
|      | February     | 440,939   | 16.91             | 358,462   | 82,477    | 459,799,605   | 15.04             | 400,033,184   | 59,766,421  | 1,042.77 | 1,115.97  | 724.64  | 29                              |
|      | March        | 408,337   | -7.39             | 331,754   | 76,583    | 426,020,314   | -7.35             | 370,537,679   | 55,482,635  | 1,043.31 | 1,116.90  | 724.48  | 29                              |
|      | April        | 434,681   | 6.45              | 350,060   | 84,621    | 450,831,786   | 5.82              | 389,530,474   | 61,301,312  | 1,037.16 | 1,112.75  | 724.42  | 28                              |
|      | May          | 442,238   | 1.74              | 349,762   | 92,476    | 458,507,723   | 1.70              | 391,511,314   | 66,996,409  | 1,036.79 | 1,119.36  | 724.47  | 29                              |
|      | June         | 394,120   | -10.88            | 314,415   | 79,705    | 413,516,489   | -9.81             | 355,765,769   | 57,750,721  | 1,049.21 | 1,131.52  | 724.56  | 30                              |
|      | July         | 456,746   | 15.89             | 367,602   | 89,144    | 480,744,726   | 16.26             | 416,153,484   | 64,591,242  | 1,052.54 | 1,132.08  | 724.57  | 33                              |
|      | August       | 480,295   | 5.16              | 389,103   | 91,192    | 509,109,339   | 5.90              | 443,024,539   | 66,084,800  | 1,059.99 | 1,138.58  | 724.68  | 33                              |
|      | September    | 511,348   | 6.47              | 416,878   | 94,470    | 540,108,473   | 6.09              | 471,621,760   | 68,486,713  | 1,056.24 | 1,131.32  | 724.96  | 30                              |
|      | October      | 474,305   | -7.24             | 385,679   | 88,626    | 503,936,791   | -6.70             | 439,713,040   | 64,223,751  | 1,062.47 | 1,140.10  | 724.66  | 30                              |
|      | November     | 421,465   | -11.14            | 342,691   | 78,774    | 446,644,333   | -11.37            | 389,553,846   | 57,090,487  | 1,059.74 | 1,136.75  | 724.74  | 30                              |
|      | December     | 369,401   | -12.35            | 299,896   | 69,505    | 396,314,893   | -11.27            | 345,927,289   | 50,387,604  | 1,072.86 | 1,153.49  | 724.95  | 33                              |
| 2015 | January      | 373,498   | 1.11              | 306,506   | 66,992    | 432,885,670   | 9.23              | 380,100,774   | 52,784,896  | 1,159.00 | 1,240.11  | 787.93  | 38                              |
|      | Subtotal (1) | 373,498   | -0.97             | 306,506   | 66,992    | 432,885,670   | 8.31              | 380,100,774   | 52,784,896  | 1,159.00 | 1,240.11  | 787.93  | _                               |

SOURCES: DATAPREV, SUB, SINTESE and BMD

<sup>(1)</sup> The variation corresponds to the proportion between the accumulated value of 2014 and the same period of 2013.

03