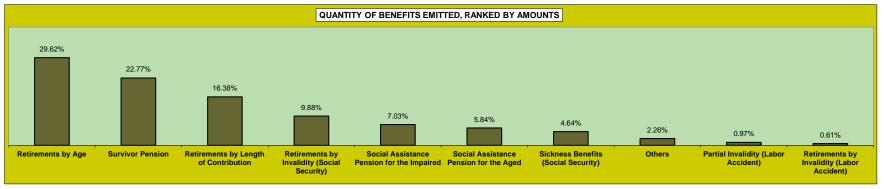

Table 9 shows information on new emissions, benefits which have been paid for the first time in the month of reference and still are not part of the permanent benefit roster.

Data 10 to 16 bring data on benefit emission, i.e. credits sent to be paid and generated from the active roster. The table sequence follows the structure used for benefit concession (tables 2 to 8).