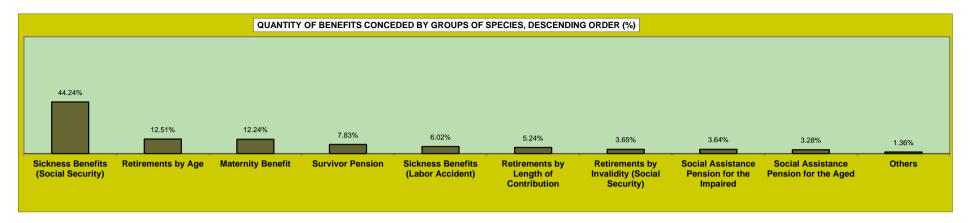

# BENEFIT CONCESSION, ACCORDING TO SPECIES GROUPS

|                                        |         |               |              | QUANT         | TITY                   |         |        |             |               |              | VALUE         | E (R\$)                |             |            | AVERA    | AGE VALU | E (R\$)  |
|----------------------------------------|---------|---------------|--------------|---------------|------------------------|---------|--------|-------------|---------------|--------------|---------------|------------------------|-------------|------------|----------|----------|----------|
| CDOUDS OF SDECIES                      |         |               | % of         | % of          |                        | Sec     | tor    |             |               | % of         | % of          |                        | Sec         | tor        |          | Sec      | tor      |
| GROUPS OF SPECIES                      | Total   | % of<br>total | the<br>group | sub-<br>group | Over last<br>month (%) | Urban   | Rural  | Total       | % of<br>total | the<br>group | sub-<br>group | Over last<br>month (%) | Urban       | Rural      | Total    | Urban    | Rural    |
| TOTAL                                  | 511.348 | 100.00        |              |               | 6.47                   | 416.878 | 94,470 | 540.108.473 | 100.00        |              |               | 6.09                   | 471.621.760 | 68.486.713 | 1.056.24 | 1 131 32 | 724.96   |
| GENERAL REGIME BENEFITS                | 475.877 | 93.06         | 100.00       |               | 5.89                   | 381.407 | 94,470 | 514,359,799 | 95.23         | 100.00       |               | 5.68                   | 445.873.086 | 68.486.713 | 1.080.87 | ,        | 724.96   |
| Social Security Contributory           | 445,648 | 87.15         | 93.65        | 100.00        | 5.82                   | 352,883 | 92,765 | 478,416,916 | 88.58         | 93.01        | 100.00        | 5.62                   | 411,149,173 | ,, -       | 1,073.53 | ,        | 725.14   |
| Retirements                            | 113,333 | 22.16         | 23.82        | 25.43         | 5.52                   | 78,613  | 34,720 | 129,253,684 | 23.93         | 25.13        | 27.02         | 4.10                   | 104,015,782 |            | 1,140.48 | •        | 726.90   |
| by Age                                 | 63,958  | 12.51         | 13.44        | 14.35         | 6.72                   | 32,062  | 31,896 | 55,227,101  | 10.23         | 10.74        | 11.54         | 6.71                   | 32,053,381  | 23,173,719 | 863.49   | 999.73   | 726.54   |
| by Invalidity                          | 18,603  | 3.64          | 3.91         | 4.17          | 7.79                   | 15,904  | 2,699  | 21,123,351  | 3.91          | 4.11         | 4.42          | 6.50                   | 19,162,345  | 1,961,006  | 1,135.48 | 1,204.88 | 726.57   |
| by Length of Contribution              | 30,772  | 6.02          | 6.47         | 6.91          | 1.85                   | 30,647  | 125    | 52,903,232  | 9.79          | 10.29        | 11.06         | 0.64                   | 52,800,056  | 103,176    | 1,719.20 | 1,722.85 | 825.41   |
| Survivor Pension                       | 40,015  | 7.83          | 8.41         | 8.98          | 5.12                   | 27,379  | 12,636 | 44,654,860  | 8.27          | 8.68         | 9.33          | 5.64                   | 35,452,074  | 9,202,786  | 1,115.95 | 1,294.86 | 728.30   |
| Temporary Benefits                     | 229,735 | 44.93         | 48.28        | 51.55         | 6.21                   | 208,666 | 21,069 | 254,998,689 | 47.21         | 49.58        | 53.30         | 6.35                   | 239,795,370 | 15,203,319 | 1,109.97 | 1,149.18 | 721.60   |
| Sickness Benefits                      | 226,238 | 44.24         | 47.54        | 50.77         | 6.22                   | 205,494 | 20,744 | 252,238,917 | 46.70         | 49.04        | 52.72         | 6.36                   | 237,213,243 | 15,025,674 | 1,114.93 | 1,154.36 | 724.34   |
| Partial Invalidity                     | 1,024   | 0.20          | 0.22         | 0.23          | 3.43                   | 853     | 171    | 596,843     | 0.11          | 0.12         | 0.12          | 2.27                   | 532,994     | 63,850     | 582.85   | 624.85   | 373.39   |
| Imprisionment Benefit                  | 2,473   | 0.48          | 0.52         | 0.55          | 7.01                   | 2,319   | 154    | 2,162,929   | 0.40          | 0.42         | 0.45          | 6.83                   | 2,049,134   | 113,795    | 874.62   | 883.63   | 738.93   |
| Maternity Benefit                      | 62,565  | 12.24         | 13.15        | 14.04         | 5.39                   | 38,225  | 24,340 | 49,509,684  | 9.17          | 9.63         | 10.35         | 5.87                   | 31,885,947  | 17,623,737 | 791.33   | 834.16   | 724.06   |
| Continued Service Bonus 20%            | _       | _             | _            | _             | _                      | _       | _      | _           | _             | _            | _             | _                      | _           | _          | _        | _        | _        |
| Labor Accident Insurance               | 30,229  | 5.91          | 6.35         | 100.00        | 6.91                   | 28,524  | 1,705  | 35,942,883  | 6.65          | 6.99         | 100.00        | 6.49                   | 34,723,913  | 1,218,970  | 1,189.02 | 1,217.36 | 714.94   |
| Retirment by Invalidity                | 1,134   | 0.22          | 0.24         | 3.75          | 11.50                  | 1,050   | 84     | 1,545,742   | 0.29          | 0.30         | 4.30          | 9.67                   | 1,484,715   | 61,027     | 1,363.09 | 1,414.01 | 726.51   |
| Survivor Pension                       | 31      | 0.01          | 0.01         | 0.10          | -35.42                 | 28      | 3      | 45,508      | 0.01          | 0.01         | 0.13          | -32.40                 | 41,647      | 3,861      | 1,467.99 | 1,487.38 | 1,287.03 |
| Sickness Benefits                      | 26,805  | 5.24          | 5.63         | 88.67         | 5.81                   | 25,243  | 1,562  | 32,330,006  | 5.99          | 6.29         | 89.95         | 6.00                   | 31,198,734  | 1,131,272  | 1,206.12 | 1,235.94 | 724.25   |
| Partial Invalidity                     | 2,247   | 0.44          | 0.47         | 7.43          | 20.81                  | 2,191   | 56     | 2,016,924   | 0.37          | 0.39         | 5.61          | 13.95                  | 1,994,115   | 22,810     | 897.61   | 910.14   | 407.31   |
| Supplementary Benefit                  | 12      | 0.00          | 0.00         | 0.04          | -33.33                 | 12      | _      | 4,703       | 0.00          | 0.00         | 0.01          | -21.85                 | 4,703       | _          | 391.92   | 391.92   | _        |
| SOCIAL ASSISTANCE BENEFITS             | 35,413  | 6.93          | 100.00       |               | 14.76                  | 35,413  | _      | 25,639,599  | 4.75          | 100.00       |               | 14.76                  | 25,639,599  | _          | 724.02   | 724.02   | _        |
| Social Assistance Pension (LOAS)       | 35,413  | 6.93          | 100.00       | 100.00        | 14.76                  | 35,413  | _      | 25,639,599  | 4.75          | 100.00       | 100.00        | 14.76                  | 25,639,599  | _          | 724.02   | 724.02   | -        |
| for the Aged                           | 16,753  | 3.28          | 47.31        | 47.31         | 18.23                  | 16,753  | _      | 12,129,172  | 2.25          | 47.31        | 47.31         | 18.23                  | 12,129,172  | _          | 724.00   | 724.00   | _        |
| for the Impaired                       | 18,660  | 3.65          | 52.69        | 52.69         | 11.81                  | 18,660  | -      | 13,510,427  | 2.50          | 52.69        | 52.69         | 11.82                  | 13,510,427  | -          | 724.03   | 724.03   | -        |
| Old Social Assistance Benefit (RMV)    | _       | _             | _            | -             | -                      | _       | -      | _           | _             | _            | _             | -                      | -           | -          | _        | _        | -        |
| for the Aged                           | _       | _             | _            | _             | _                      | _       | -      | _           | _             | _            | _             | _                      | -           | -          | _        | _        | -        |
| for the Impaired                       | _       | _             | _            | _             | _                      | _       | -      | _           | _             | _            | _             | _                      | -           | -          | _        | _        | -        |
| OTHER TREASURY OWED PENSIONS (EPU) (1) | 58      | 0.01          | _            | _             | 87.10                  | 58      | -      | 109,075     | 0.02          | _            | _             | 131.72                 | 109,075     | _          | 1,880.60 | 1,880.60 | _        |