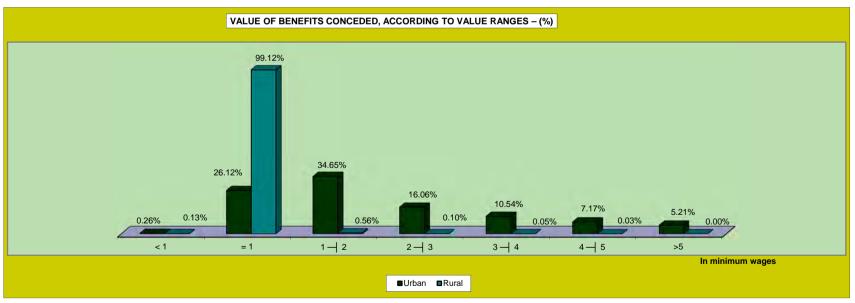

# BENEFITS CONCEDED ACCORDING TO LARGE GROUPS, VALUE RANGES

|                                    |         |            | QU                 | ANTITY                       |                          |                             | VALUE (R\$) |            |                    |                              |                          |                          |  |
|------------------------------------|---------|------------|--------------------|------------------------------|--------------------------|-----------------------------|-------------|------------|--------------------|------------------------------|--------------------------|--------------------------|--|
| VALUE RANGES (NR<br>MINIMUM WAGES) | Total   | % of total | % Accumu-<br>lated | Benefit<br>General<br>Regime | Assistential<br>Benefits | Treasury<br>Benefits<br>EPU | Total       | % of total | % Accumu-<br>lated | Benefit<br>General<br>Regime | Assistential<br>Benefits | Treasury<br>Benefits EPU |  |
| TOTAL                              | 511,348 | 100.00     | _                  | 475,877                      | 35,413                   | 58                          | 540,108,473 | 100.00     | _                  | 514,359,799                  | 25,639,599               | 109,075                  |  |
| < 1                                | 2,623   | 0.51       | 0.51               | 2,622                        | _                        | 1                           | 1,321,990   | 0.24       | 0.24               | 1,321,611                    | _                        | 379                      |  |
| = 1                                | 263,943 | 51.62      | 52.13              | 228,530                      | 35,411                   | 2                           | 191,094,732 | 35.38      | 35.63              | 165,455,720                  | 25,637,564               | 1,448                    |  |
| 1 -  2                             | 164,888 | 32.25      | 84.38              | 164,836                      | 2                        | 50                          | 163,789,695 | 30.33      | 65.95              | 163,716,791                  | 2,035                    | 70,869                   |  |
| 2 -  3                             | 43,272  | 8.46       | 92.84              | 43,271                       | -                        | 1                           | 75,816,190  | 14.04      | 79.99              | 75,814,081                   | -                        | 2,109                    |  |
| 3 -  4                             | 19,931  | 3.90       | 96.74              | 19,930                       | -                        | 1                           | 49,761,217  | 9.21       | 89.20              | 49,758,509                   | -                        | 2,708                    |  |
| 4 -  5                             | 10,514  | 2.06       | 98.79              | 10,513                       | -                        | 1                           | 33,850,120  | 6.27       | 95.47              | 33,847,219                   | -                        | 2,901                    |  |
| 5 -  6                             | 5,452   | 1.07       | 99.86              | 5,452                        | -                        | _                           | 21,052,536  | 3.90       | 99.37              | 21,052,536                   | -                        | _                        |  |
| 6 -  7                             | 638     | 0.12       | 99.98              | 638                          | -                        | _                           | 2,844,270   | 0.53       | 99.89              | 2,844,270                    | -                        | _                        |  |
| 7 -  8                             | 45      | 0.01       | 99.99              | 45                           | -                        | _                           | 242,232     | 0.04       | 99.94              | 242,232                      | -                        | -                        |  |
| 8 -  9                             | 25      | 0.00       | 100.00             | 25                           | -                        | _                           | 152,167     | 0.03       | 99.97              | 152,167                      | -                        | _                        |  |
| 9 -  10                            | 5       | 0.00       | 100.00             | 5                            | -                        | _                           | 34,183      | 0.01       | 99.97              | 34,183                       | -                        | _                        |  |
| 10 -  20                           | 11      | 0.00       | 100.00             | 9                            | -                        | 2                           | 119,680     | 0.02       | 99.99              | 91,019                       | -                        | 28,661                   |  |
| 20 -  30                           | _       | -          | 100.00             | -                            | -                        | _                           | _           | _          | 99.99              | -                            | -                        | -                        |  |
| 30 -  40                           | _       | -          | 100.00             | -                            | -                        | _                           | _           | _          | 99.99              | -                            | -                        | -                        |  |
| 40 -  50                           | 1       | 0.00       | 100.00             | 1                            | -                        | _                           | 29,462      | 0.01       | 100.00             | 29,462                       | -                        | _                        |  |
| 50 -  60                           | _       | -          | 100.00             | -                            | -                        | _                           | _           | _          | 100.00             | -                            | -                        | _                        |  |
| 60 -  70                           | _       | -          | 100.00             | -                            | -                        | _                           | _           | _          | 100.00             | -                            | -                        | _                        |  |
| 70 -  80                           | _       | -          | 100.00             | -                            | -                        | -                           | _           | _          | 100.00             | -                            | -                        | -                        |  |
| 80 -  90                           | _       | -          | 100.00             | -                            | -                        | -                           | _           | _          | 100.00             | -                            | -                        | -                        |  |
| 90 -  100                          | _       | -          | 100.00             | -                            | -                        | -                           | _           | _          | 100.00             | -                            | -                        | -                        |  |
| > 100                              |         | _          | 100.00             |                              |                          | _                           |             | _          | 100.00             |                              |                          |                          |  |

# BENEFITS CONCEDED BY SECTOR AND LARGE GROUPS, ACCORDING TO VALUE RANGES

|                              |         |                   |                          | URBA             | AN SECTOR   |                   |                          |                |        |                   | RURA                     | L SECTOR   |                   |                          |
|------------------------------|---------|-------------------|--------------------------|------------------|-------------|-------------------|--------------------------|----------------|--------|-------------------|--------------------------|------------|-------------------|--------------------------|
| VALUE RANGES (in min. wages) |         | Qua               | antity                   |                  |             | Value (R          | \$)                      |                |        | Quantity          |                          |            | Value (R\$)       |                          |
| (iii iiiiii. wages)          | Total   | General<br>Regime | Assistential<br>Benefits | Treasury<br>Owed | Total       | General<br>Regime | Assistential<br>Benefits | Treas.<br>Owed | Total  | General<br>Regime | Assistential<br>Benefits | Total      | General<br>Regime | Assistential<br>Benefits |
| TOTAL                        | 416,878 | 381,407           | 35,413                   | 58               | 471,621,760 | 445,873,086       | 25,639,599               | 109,075        | 94,470 | 94,470            | _                        | 68,486,713 | 68,486,713        | -                        |
| < 1                          | 2,376   | 2,375             | _                        | 1                | 1,230,826   | 1,230,446         | -                        | 379            | 247    | 247               | -                        | 91,165     | 91,165            | _                        |
| = 1                          | 170,176 | 134,763           | 35,411                   | 2                | 123,207,424 | 97,568,412        | 25,637,564               | 1,448          | 93,767 | 93,767            | -                        | 67,887,308 | 67,887,308        | _                        |
| 1 -  2                       | 164,494 | 164,442           | 2                        | 50               | 163,405,145 | 163,332,241       | 2,035                    | 70,869         | 394    | 394               | -                        | 384,550    | 384,550           | _                        |
| 2 -  3                       | 43,230  | 43,229            | _                        | 1                | 75,746,242  | 75,744,133        | -                        | 2,109          | 42     | 42                | -                        | 69,948     | 69,948            | _                        |
| 3 -  4                       | 19,917  | 19,916            | _                        | 1                | 49,726,662  | 49,723,954        | -                        | 2,708          | 14     | 14                | -                        | 34,555     | 34,555            | _                        |
| 4 -  5                       | 10,508  | 10,507            | _                        | 1                | 33,830,932  | 33,828,031        | -                        | 2,901          | 6      | 6                 | -                        | 19,187     | 19,187            | _                        |
| 5 -  6                       | 5,452   | 5,452             | _                        | -                | 21,052,536  | 21,052,536        | -                        | _              | _      | _                 | -                        | -          | _                 | _                        |
| 6 -  7                       | 638     | 638               | _                        | -                | 2,844,270   | 2,844,270         | -                        | _              | _      | _                 | -                        | -          | _                 | _                        |
| 7 -  8                       | 45      | 45                | _                        | -                | 242,232     | 242,232           | -                        | _              | _      | _                 | _                        | -          | _                 | _                        |
| 8 -  9                       | 25      | 25                | _                        | -                | 152,167     | 152,167           | _                        | _              | _      | _                 | _                        | _          | _                 | _                        |
| 9 -  10                      | 5       | 5                 | _                        | -                | 34,183      | 34,183            | _                        | _              | _      | _                 | _                        | _          | _                 | _                        |
| 10 -  20                     | 11      | 9                 | -                        | 2                | 119,680     | 91,019            | _                        | 28,661         | _      | _                 | _                        | -          | _                 | _                        |
| 20 -  30                     | _       | _                 | -                        | _                | _           | _                 | _                        | _              | _      | _                 | _                        | -          | _                 | _                        |
| 30 -  40                     | _       | _                 | -                        | _                | _           | _                 | _                        | _              | _      | _                 | _                        | -          | _                 | _                        |
| 40 -  50                     | 1       | 1                 | _                        | _                | 29,462      | 29,462            | _                        | _              | _      | _                 | _                        | -          | _                 | _                        |
| 50 -  60                     | _       | _                 | _                        | _                | _           | -                 | -                        | _              | _      | -                 | -                        | -          | _                 | _                        |
| 60 -  70                     | _       | _                 | _                        | _                | _           | -                 | _                        | _              | _      | -                 | _                        | _          | _                 | _                        |
| 70 -  80                     | _       | _                 | _                        | _                | _           | _                 | _                        | _              | _      | -                 | _                        | _          | _                 | _                        |
| 80 -  90                     | _       | _                 | _                        | _                | _           | _                 | _                        | _              | _      | -                 | _                        | _          | _                 | _                        |
| 90 -  100                    | _       | _                 | _                        | _                | _           | -                 | -                        | _              | _      | _                 | -                        | -          | _                 | _                        |
| > 100                        | _       | _                 | _                        | _                | _           | -                 | -                        | _              | _      | -                 | _                        | _          | _                 | _                        |