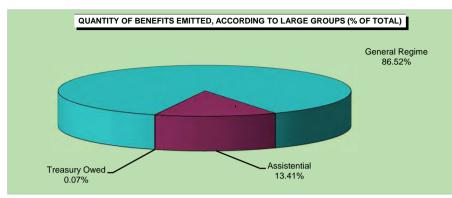

# BENEFIT CONCESSION, ACCORDING TO SPECIES GROUPS

|                                        |         |               |              | QUANT         | TITY                   |         |        |             |               |              | VALUE         | E (R\$)                |             |            | AVERA    | AGE VALU | E (R\$)  |
|----------------------------------------|---------|---------------|--------------|---------------|------------------------|---------|--------|-------------|---------------|--------------|---------------|------------------------|-------------|------------|----------|----------|----------|
| CDOUDS OF SDECIES                      |         |               | % of         | % of          |                        | Sec     | tor    |             |               | % of         | % of          |                        | Sec         | tor        |          | Sec      | tor      |
| GROUPS OF SPECIES                      | Total   | % of<br>total | the<br>group | sub-<br>group | Over last<br>month (%) | Urban   | Rural  | Total       | % of<br>total | the<br>group | sub-<br>group | Over last<br>month (%) | Urban       | Rural      | Total    | Urban    | Rural    |
| TOTAL                                  | 511.348 | 100.00        |              |               | 6.47                   | 416.878 | 94,470 | 540.108.473 | 100.00        |              |               | 6.09                   | 471.621.760 | 68.486.713 | 1.056.24 | 1 131 32 | 724.96   |
| GENERAL REGIME BENEFITS                | 475.877 | 93.06         | 100.00       |               | 5.89                   | 381.407 | 94,470 | 514,359,799 | 95.23         | 100.00       |               | 5.68                   | 445.873.086 | 68.486.713 | 1.080.87 | ,        | 724.96   |
| Social Security Contributory           | 445,648 | 87.15         | 93.65        | 100.00        | 5.82                   | 352,883 | 92,765 | 478,416,916 | 88.58         | 93.01        | 100.00        | 5.62                   | 411,149,173 | ,, -       | 1,073.53 | ,        | 725.14   |
| Retirements                            | 113,333 | 22.16         | 23.82        | 25.43         | 5.52                   | 78,613  | 34,720 | 129,253,684 | 23.93         | 25.13        | 27.02         | 4.10                   | 104,015,782 |            | 1,140.48 | •        | 726.90   |
| by Age                                 | 63,958  | 12.51         | 13.44        | 14.35         | 6.72                   | 32,062  | 31,896 | 55,227,101  | 10.23         | 10.74        | 11.54         | 6.71                   | 32,053,381  | 23,173,719 | 863.49   | 999.73   | 726.54   |
| by Invalidity                          | 18,603  | 3.64          | 3.91         | 4.17          | 7.79                   | 15,904  | 2,699  | 21,123,351  | 3.91          | 4.11         | 4.42          | 6.50                   | 19,162,345  | 1,961,006  | 1,135.48 | 1,204.88 | 726.57   |
| by Length of Contribution              | 30,772  | 6.02          | 6.47         | 6.91          | 1.85                   | 30,647  | 125    | 52,903,232  | 9.79          | 10.29        | 11.06         | 0.64                   | 52,800,056  | 103,176    | 1,719.20 | 1,722.85 | 825.41   |
| Survivor Pension                       | 40,015  | 7.83          | 8.41         | 8.98          | 5.12                   | 27,379  | 12,636 | 44,654,860  | 8.27          | 8.68         | 9.33          | 5.64                   | 35,452,074  | 9,202,786  | 1,115.95 | 1,294.86 | 728.30   |
| Temporary Benefits                     | 229,735 | 44.93         | 48.28        | 51.55         | 6.21                   | 208,666 | 21,069 | 254,998,689 | 47.21         | 49.58        | 53.30         | 6.35                   | 239,795,370 | 15,203,319 | 1,109.97 | 1,149.18 | 721.60   |
| Sickness Benefits                      | 226,238 | 44.24         | 47.54        | 50.77         | 6.22                   | 205,494 | 20,744 | 252,238,917 | 46.70         | 49.04        | 52.72         | 6.36                   | 237,213,243 | 15,025,674 | 1,114.93 | 1,154.36 | 724.34   |
| Partial Invalidity                     | 1,024   | 0.20          | 0.22         | 0.23          | 3.43                   | 853     | 171    | 596,843     | 0.11          | 0.12         | 0.12          | 2.27                   | 532,994     | 63,850     | 582.85   | 624.85   | 373.39   |
| Imprisionment Benefit                  | 2,473   | 0.48          | 0.52         | 0.55          | 7.01                   | 2,319   | 154    | 2,162,929   | 0.40          | 0.42         | 0.45          | 6.83                   | 2,049,134   | 113,795    | 874.62   | 883.63   | 738.93   |
| Maternity Benefit                      | 62,565  | 12.24         | 13.15        | 14.04         | 5.39                   | 38,225  | 24,340 | 49,509,684  | 9.17          | 9.63         | 10.35         | 5.87                   | 31,885,947  | 17,623,737 | 791.33   | 834.16   | 724.06   |
| Continued Service Bonus 20%            | _       | _             | _            | _             | _                      | _       | _      | _           | _             | _            | _             | _                      | _           | _          | _        | _        | _        |
| Labor Accident Insurance               | 30,229  | 5.91          | 6.35         | 100.00        | 6.91                   | 28,524  | 1,705  | 35,942,883  | 6.65          | 6.99         | 100.00        | 6.49                   | 34,723,913  | 1,218,970  | 1,189.02 | 1,217.36 | 714.94   |
| Retirment by Invalidity                | 1,134   | 0.22          | 0.24         | 3.75          | 11.50                  | 1,050   | 84     | 1,545,742   | 0.29          | 0.30         | 4.30          | 9.67                   | 1,484,715   | 61,027     | 1,363.09 | 1,414.01 | 726.51   |
| Survivor Pension                       | 31      | 0.01          | 0.01         | 0.10          | -35.42                 | 28      | 3      | 45,508      | 0.01          | 0.01         | 0.13          | -32.40                 | 41,647      | 3,861      | 1,467.99 | 1,487.38 | 1,287.03 |
| Sickness Benefits                      | 26,805  | 5.24          | 5.63         | 88.67         | 5.81                   | 25,243  | 1,562  | 32,330,006  | 5.99          | 6.29         | 89.95         | 6.00                   | 31,198,734  | 1,131,272  | 1,206.12 | 1,235.94 | 724.25   |
| Partial Invalidity                     | 2,247   | 0.44          | 0.47         | 7.43          | 20.81                  | 2,191   | 56     | 2,016,924   | 0.37          | 0.39         | 5.61          | 13.95                  | 1,994,115   | 22,810     | 897.61   | 910.14   | 407.31   |
| Supplementary Benefit                  | 12      | 0.00          | 0.00         | 0.04          | -33.33                 | 12      | _      | 4,703       | 0.00          | 0.00         | 0.01          | -21.85                 | 4,703       | _          | 391.92   | 391.92   | _        |
| SOCIAL ASSISTANCE BENEFITS             | 35,413  | 6.93          | 100.00       |               | 14.76                  | 35,413  | _      | 25,639,599  | 4.75          | 100.00       |               | 14.76                  | 25,639,599  | _          | 724.02   | 724.02   | _        |
| Social Assistance Pension (LOAS)       | 35,413  | 6.93          | 100.00       | 100.00        | 14.76                  | 35,413  | _      | 25,639,599  | 4.75          | 100.00       | 100.00        | 14.76                  | 25,639,599  | _          | 724.02   | 724.02   | -        |
| for the Aged                           | 16,753  | 3.28          | 47.31        | 47.31         | 18.23                  | 16,753  | _      | 12,129,172  | 2.25          | 47.31        | 47.31         | 18.23                  | 12,129,172  | _          | 724.00   | 724.00   | _        |
| for the Impaired                       | 18,660  | 3.65          | 52.69        | 52.69         | 11.81                  | 18,660  | -      | 13,510,427  | 2.50          | 52.69        | 52.69         | 11.82                  | 13,510,427  | -          | 724.03   | 724.03   | -        |
| Old Social Assistance Benefit (RMV)    | _       | _             | _            | -             | -                      | _       | -      | _           | _             | _            | _             | -                      | -           | -          | _        | _        | -        |
| for the Aged                           | _       | _             | _            | _             | _                      | _       | -      | _           | _             | _            | _             | _                      | -           | -          | _        | _        | -        |
| for the Impaired                       | _       | _             | _            | _             | _                      | _       | -      | _           | _             | _            | _             | _                      | -           | -          | _        | _        | -        |
| OTHER TREASURY OWED PENSIONS (EPU) (1) | 58      | 0.01          | _            | _             | 87.10                  | 58      | -      | 109,075     | 0.02          | _            | _             | 131.72                 | 109,075     | _          | 1,880.60 | 1,880.60 | _        |