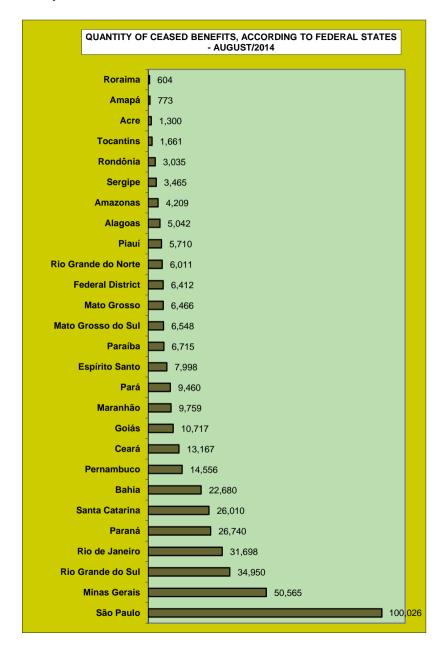

# 07 BENEFITS CONCEDED, ACCORDING TO FEDERAL STATES

|                          |         |        | QUANT         | TTY     |        |            |             |        | VALU          | JE (R\$)    |            |            | AVER     | AGE VALU | E (R\$) |                       |
|--------------------------|---------|--------|---------------|---------|--------|------------|-------------|--------|---------------|-------------|------------|------------|----------|----------|---------|-----------------------|
| GEOGRAPHICAL REGIONS AND | Total   | % of   | Over previous | Sec     | tor    | % Rural    | Total       | % of   | Over previous | Sect        | or         | % Rural    | Total    | Sec      | tor     | AVERAGE<br>CONCESSION |
| FEDERAL STATES           | Total   | total  | month (%)     | Urban   | Rural  | over total | Total       | total  | month (%)     | Urban       | Rural      | over total | Total    | Urban    | Rural   | TIME (DAYS)           |
| BRAZIL                   | 511,348 | 100.00 | 6.47          | 416,878 | 94,470 | 18.5       | 540,108,473 | 100.00 | 6.09          | 471,621,760 | 68,486,713 | 12.7       | 1,056.24 | 1,131.32 | 724.96  | 30                    |
| NORTH                    | 27,635  | 5.40   | 10.04         | 15,231  | 12,404 | 44.9       | 25,008,217  | 4.63   | 9.06          | 16,034,367  | 8,973,850  | 35.9       | 904.95   | 1,052.75 | 723.46  |                       |
| Rondônia                 | 3,926   | 0.77   | 10.53         | 2,267   | 1,659  | 42.3       | 3,510,951   | 0.65   | 7.51          | 2,312,244   | 1,198,707  | 34.1       | 894.28   | 1,019.96 | 722.55  | 27                    |
| Acre                     | 1,697   | 0.33   | 12.76         | 621     | 1,076  | 63.4       | 1,380,582   | 0.26   | 10.50         | 605,419     | 775,163    | 56.1       | 813.54   | 974.91   | 720.41  | 16                    |
| Amazonas                 | 4,792   | 0.94   | 6.23          | 2,997   | 1,795  | 37.5       | 4,667,166   | 0.86   | 7.29          | 3,366,633   | 1,300,533  | 27.9       | 973.95   | 1,123.33 | 724.53  | 29                    |
| Roraima                  | 931     | 0.18   | 11.63         | 524     | 407    | 43.7       | 819,105     | 0.15   | 3.52          | 524,437     | 294,668    | 36.0       | 879.81   | 1,000.83 | 724.00  | 14                    |
| Pará                     | 12,592  | 2.46   | 10.38         | 6,747   | 5,845  | 46.4       | 11,357,206  | 2.10   | 10.40         | 7,126,755   | 4,230,451  | 37.2       | 901.94   | 1,056.28 | 723.77  | 38                    |
| Amapá                    | 1,159   | 0.23   | 12.42         | 599     | 560    | 48.3       | 1,015,457   | 0.19   | 9.86          | 610,017     | 405,440    | 39.9       | 876.15   | 1,018.39 | 724.00  | 30                    |
| Tocantins                | 2,538   | 0.50   | 11.71         | 1,476   | 1,062  | 41.8       | 2,257,749   | 0.42   | 9.39          | 1,488,861   | 768,888    | 34.1       | 889.58   | 1,008.71 | 724.00  | 45                    |
| NORTHEAST                | 116,255 | 22.74  | 5.98          | 67,199  | 49,056 | 42.2       | 102,493,307 | 18.98  | 6.24          | 66,988,559  | 35,504,748 | 34.6       | 881.62   | 996.87   | 723.76  |                       |
| Maranhão                 | 13,272  | 2.60   | 0.36          | 4,469   | 8,803  | 66.3       | 10,953,544  | 2.03   | 2.22          | 4,582,040   | 6,371,503  | 58.2       | 825.31   | 1,025.29 | 723.79  | 31                    |
| Piauí                    | 7,734   | 1.51   | 5.83          | 3,439   | 4,295  | 55.5       | 6,418,546   | 1.19   | 6.49          | 3,310,445   | 3,108,101  | 48.4       | 829.91   | 962.62   | 723.66  | 31                    |
| Ceará                    | 18,425  | 3.60   | 9.24          | 11,623  | 6,802  | 36.9       | 16,104,841  | 2.98   | 10.58         | 11,182,220  | 4,922,621  | 30.6       | 874.08   | 962.08   | 723.70  | 30                    |
| Rio Grande do Norte      | 7,664   | 1.50   | 7.69          | 5,130   | 2,534  | 33.1       | 6,858,146   | 1.27   | 8.31          | 5,025,440   | 1,832,707  | 26.7       | 894.85   | 979.62   | 723.25  | 15                    |
| Paraíba                  | 8,446   | 1.65   | 1.56          | 5,148   | 3,298  | 39.0       | 7,340,273   | 1.36   | 1.06          | 4,954,131   | 2,386,143  | 32.5       | 869.08   | 962.34   | 723.51  | 20                    |
| Pernambuco               | 18,811  | 3.68   | 6.35          | 12,892  | 5,919  | 31.5       | 17,300,108  | 3.20   | 6.21          | 13,011,725  | 4,288,383  | 24.8       | 919.68   | 1,009.29 | 724.51  | 38                    |
| Alagoas                  | 5,921   | 1.16   | -1.48         | 3,743   | 2,178  | 36.8       | 5,240,199   | 0.97   | -2.35         | 3,659,950   | 1,580,249  | 30.2       | 885.02   | 977.81   | 725.55  | 44                    |
| Sergipe                  | 5,024   | 0.98   | 11.87         | 2,993   | 2,031  | 40.4       | 4,446,213   | 0.82   | 10.84         | 2,975,190   | 1,471,023  | 33.1       | 884.99   | 994.05   | 724.29  | 41                    |
| Bahia                    | 30,958  | 6.05   | 7.96          | 17,762  | 13,196 | 42.6       | 27,831,437  | 5.15   | 7.43          | 18,287,418  | 9,544,018  | 34.3       | 899.01   | 1,029.58 | 723.25  | 26                    |
| SOUTHEAST                | 231,027 | 45.18  | 6.24          | 217,057 | 13,970 | 6.0        | 269,939,182 | 49.98  | 5.45          | 259,733,161 | 10,206,021 | 3.8        | 1,168.43 | 1,196.61 | 730.57  |                       |
| Minas Gerais             | 63,251  | 12.37  | 9.81          | 54,460  | 8,791  | 13.9       | 62,719,150  | 11.61  | 10.45         | 56,337,287  | 6,381,863  | 10.2       | 991.59   | 1,034.47 | 725.95  | 26                    |
| Espírito Santo           | 9,244   | 1.81   | 2.65          | 7,485   | 1,759  | 19.0       | 9,508,943   | 1.76   | 2.60          | 8,233,832   | 1,275,111  | 13.4       | 1,028.66 | 1,100.04 | 724.91  | 28                    |
| Rio de Janeiro           | 41,010  | 8.02   | 11.37         | 40,462  | 548    | 1.3        | 48,149,010  | 8.91   | 9.94          | 47,751,409  | 397,601    | 8.0        | 1,174.08 | 1,180.15 | 725.55  | 29                    |
| São Paulo                | 117,522 | 22.98  | 3.06          | 114,650 | 2,872  | 2.4        | 149,562,078 | 27.69  | 2.33          | 147,410,632 | 2,151,446  | 1.4        | 1,272.63 | 1,285.74 | 749.11  | 31                    |
| SOUTH                    | 99,797  | 19.52  | 7.08          | 85,793  | 14,004 | 14.0       | 104,378,004 | 19.33  | 7.42          | 94,236,326  | 10,141,678 | 9.7        | 1,045.90 | 1,098.42 | 724.20  |                       |
| Paraná                   | 31,196  | 6.10   | 7.20          | 26,719  | 4,477  | 14.4       | 31,830,369  | 5.89   | 7.23          | 28,579,811  | 3,250,559  | 10.2       | 1,020.33 | 1,069.64 | 726.06  | 31                    |
| Santa Catarina           | 27,790  | 5.43   | 6.10          | 24,667  | 3,123  | 11.2       | 29,688,273  | 5.50   | 6.74          | 27,439,280  | 2,248,992  | 7.6        | 1,068.31 | 1,112.39 | 720.14  | 30                    |
| Rio Grande do Sul        | 40,811  | 7.98   | 7.67          | 34,407  | 6,404  | 15.7       | 42,859,362  | 7.94   | 8.04          | 38,217,235  | 4,642,127  | 10.8       | 1,050.19 | 1,110.74 | 724.88  | 27                    |
| CENTER-WEST              | 36,634  | 7.16   | 5.20          | 31,598  | 5,036  | 13.7       | 38,289,763  | 7.09   | 4.81          | 34,629,347  | 3,660,416  | 9.6        | 1,045.20 | 1,095.93 | 726.85  |                       |
| Mato Grosso do Sul       | 7,692   | 1.50   | 14.69         | 6,635   | 1,057  | 13.7       | 7,673,080   | 1.42   | 14.24         | 6,903,617   | 769,463    | 10.0       | 997.54   | 1,040.48 | 727.97  | 29                    |
| Mato Grosso              | 8,320   | 1.63   | 7.83          | 6,486   | 1,834  | 22.0       | 8,384,958   | 1.55   | 8.20          | 7,057,295   | 1,327,663  | 15.8       | 1,007.81 | 1,088.08 | 723.92  | 28                    |
| Goiás                    | 12,766  | 2.50   | 1.84          | 11,118  | 1,648  | 12.9       | 12,912,970  | 2.39   | 2.07          | 11,712,068  | 1,200,902  | 9.3        | 1,011.51 | 1,053.43 | 728.70  | 33                    |
| Federal District         | 7,856   | 1.54   | -0.13         | 7,359   | 497    | 6.3        | 9,318,755   | 1.73   | -1.05         | 8,956,368   | 362,387    | 3.9        | 1,186.20 | 1,217.06 | 729.15  | 45                    |