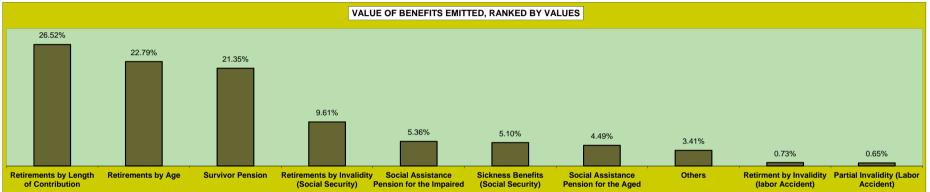

Service Bonus 25%; 48 - Continued Service Bonus 20%; 68 - Special retirement lump sum payment; 79 - Continued Service Bonus Federal Servant. (2) Includes the species: 22 - Survivor Pension of Former Servant;

<sup>26 -</sup> Special Pension (Law 593/48); 37 - Extinct Supernummerary Federal Servant Retirements; 38 - Retirements of former CAPIN; 56 - Talidomid victim special pension; 58 - Special benefit for victims of dictatorship;

<sup>59 -</sup> Special survivor pension for victims of dictatorship; 60 - Special lifelong survivor pension; 76 - Family benefit of former Train Company RFFSA; 85 - Assistance Benefit of rubber worker; 86 - 'Assistential Survivor Benefit of rubber worker;

<sup>89 -</sup> Special pension for hemodialysis victims of Caruaru. Doesn't include EPU complements.









# 12 BENEFIT EMISSION BY LARGE GROUPS, ACCORDING TO VALUE RANGES

|                                    |            |               | QL                 | IANTITY                      |                          |                             |       |   |              | V                  | ALUE (R\$)                |                          |                          |
|------------------------------------|------------|---------------|--------------------|------------------------------|--------------------------|-----------------------------|-------|---|--------------|--------------------|---------------------------|--------------------------|--------------------------|
| VALUE RANGES<br>(NR MINIMUM WAGES) | Total      | % of<br>total | % Accumu-<br>lated | Benefit<br>General<br>Reg