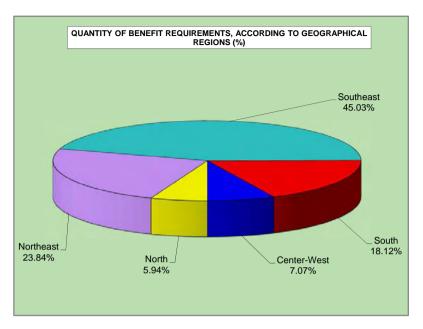

Information on tables 17 and 18 refers to benefit cessation and suspension and is usually presented with a delay of one month. The benefits mentioned in those tables were suspended or ceased from the day the payment spreadsheet of the month of reference was generated until the elaboration of the following spreadsheet. Benefit requirements according to federal states are shown on table 19, classified as required, denied and under analysis. Table 20 brings the monthly evolution of benefit requirements, concessions and denials. The quantity of benefits under analysis, unfolded according to time since requirement and on whom depends the next step of the concession/denial process is the content of table 21.