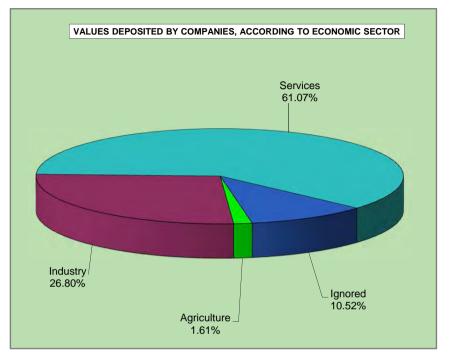

Revenue of Social Security stemming from all sources collected by means of the Guia da Previdência Social (GPS) are shown on tables 22 to 25: on table 22 one sees the monthly evolution of social security revenue; table 23 brings detailed information on the sources of revenue; table 24 shows revenue from companies by economic sector and table 25 is by federal states.