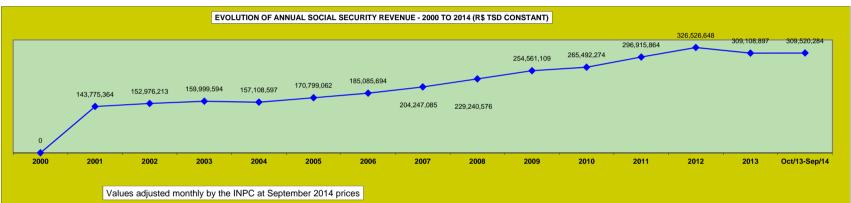

Revenue of Social Security stemming from all sources collected by means of the Guia da Previdência Social (GPS) are shown on tables 22 to 25: on table 22 one sees the monthly evolution of social security revenue; table 23 brings detailed information on the sources of revenue; table 24 shows revenue from companies by economic sector and table 25 is by federal states.