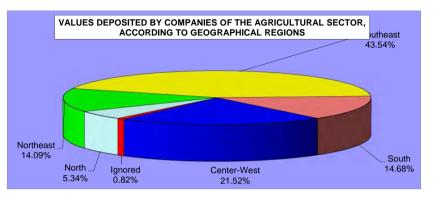

Revenue of Social Security stemming from all sources collected by means of the Guia da Previdência Social (GPS) are shown on tables 22 to 25: on table 22 one sees the monthly evolution of social security revenue; table 23 brings detailed information on the sources of revenue; table 24 shows revenue from companies by economic sector and table 25 is by federal states.