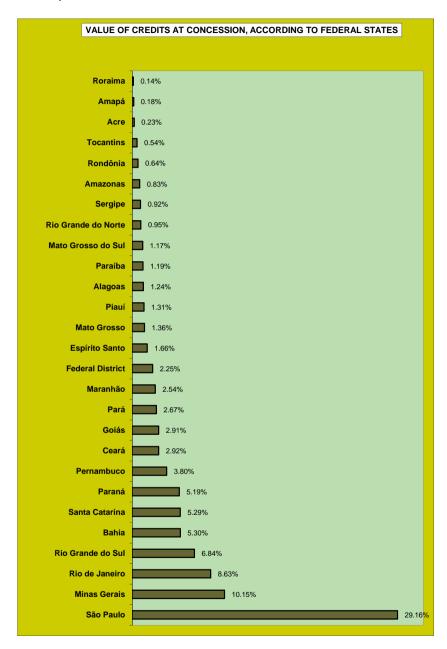

# BENEFITS CONCEDED BY VALUE RANGE, ACCORDING TO FEDERAL STATES

| GEOGRAPHICAL        |         |         | QUAN         | TITY      |         |      | VALUE (R\$) |           |                  |               |            |         |  |
|---------------------|---------|---------|--------------|-----------|---------|------|-------------|-----------|------------------|---------------|------------|---------|--|
| REGIONS AND FEDERAL |         | Value i | ranges (in n | ninimum w | ages)   |      |             | Va        | lue ranges (in n | ninimum wages | )          |         |  |
| STATES              | Total   | < 1     | = 1          | 1 to 5    | 5 to 10 | > 10 | Total       | < 1       | = 1              | 1 to 5        | 5 to 10    | > 10    |  |
| BRAZIL              | 511,348 | 2,623   | 263,943      | 238,605   | 6,165   | 12   | 540,108,473 | 1,321,990 | 191,094,732      | 323,217,222   | 24,325,387 | 149,142 |  |
| NORTH               | 27,635  | 98      | 19,831       | 7,535     | 171     | _    | 25,008,217  | 45,991    | 14,357,644       | 9,933,292     | 671,291    | _       |  |
| Rondônia            | 3,926   | 21      | 2,645        | 1,245     | 15      | _    | 3,510,951   | 8,697     | 1,914,980        | 1,528,755     | 58,519     | _       |  |
| Acre                | 1,697   | 14      | 1,407        | 270       | 6       | -    | 1,380,582   | 5,188     | 1,018,668        | 331,836       | 24,890     | _       |  |
| Amazonas            | 4,792   | 2       | 3,168        | 1,572     | 50      | _    | 4,667,166   | 1,181     | 2,293,632        | 2,174,709     | 197,645    | _       |  |
| Roraima             | 931     | 7       | 695          | 222       | 7       | _    | 819,105     | 4,256     | 503,180          | 284,756       | 26,913     | _       |  |
| Pará                | 12,592  | 47      | 9,244        | 3,228     | 73      | _    | 11,357,206  | 23,489    | 6,692,656        | 4,355,043     | 286,018    | _       |  |
| Amapá               | 1,159   | 2       | 892          | 258       | 7       | _    | 1,015,457   | 1,021     | 645,808          | 342,371       | 26,257     | _       |  |
| Tocantins           | 2,538   | 5       | 1,780        | 740       | 13      | _    | 2,257,749   | 2,160     | 1,288,720        | 915,821       | 51,048     | _       |  |
| NORTHEAST           | 116,255 | 443     | 86,688       | 28,356    | 766     | 2    | 102,493,307 | 204,080   | 62,762,112       | 36,464,252    | 3,025,975  | 36,889  |  |
| Maranhão            | 13,272  | 21      | 11,245       | 1,944     | 62      | _    | 10,953,544  | 9,033     | 8,141,380        | 2,556,766     | 246,365    | _       |  |
| Piauí               | 7,734   | 28      | 6,197        | 1,490     | 19      | _    | 6,418,546   | 11,709    | 4,486,628        | 1,843,294     | 76,916     | _       |  |
| Ceará               | 18,425  | 35      | 13,877       | 4,369     | 143     | 1    | 16,104,841  | 14,945    | 10,046,948       | 5,468,740     | 566,781    | 7,427   |  |
| Rio Grande do Norte | 7,664   | 104     | 5,281        | 2,230     | 49      | _    | 6,858,146   | 49,138    | 3,823,444        | 2,793,434     | 192,131    | _       |  |
| Paraíba             | 8,446   | 28      | 6,237        | 2,131     | 50      | _    | 7,340,273   | 13,158    | 4,515,588        | 2,615,168     | 196,359    | _       |  |
| Pernambuco          | 18,811  | 46      | 12,729       | 5,893     | 143     | _    | 17,300,108  | 20,181    | 9,215,796        | 7,505,723     | 558,407    | _       |  |
| Alagoas             | 5,921   | 11      | 4,340        | 1,529     | 41      | _    | 5,240,199   | 5,705     | 3,142,160        | 1,929,314     | 163,020    | _       |  |
| Sergipe             | 5,024   | 15      | 3,762        | 1,206     | 41      | _    | 4,446,213   | 7,220     | 2,723,688        | 1,551,966     | 163,339    | -       |  |
| Bahia               | 30,958  | 155     | 23,020       | 7,564     | 218     | 1    | 27,831,437  | 72,991    | 16,666,480       | 10,199,848    | 862,656    | 29,462  |  |
| SOUTHEAST           | 231,027 | 1,149   | 94,326       | 131,633   | 3,914   | 5    | 269,939,182 | 606,992   | 68,292,024       | 185,552,499   | 15,430,666 | 57,001  |  |
| Minas Gerais        | 63,251  | 140     | 35,572       | 26,925    | 613     | 1    | 62,719,150  | 71,674    | 25,754,128       | 34,424,577    | 2,454,490  | 14,281  |  |
| Espírito Santo      | 9,244   | 40      | 4,965        | 4,126     | 113     | -    | 9,508,943   | 19,766    | 3,594,660        | 5,450,917     | 443,600    | _       |  |
| Rio de Janeiro      | 41,010  | 133     | 16,815       | 23,255    | 807     | _    | 48,149,010  | 72,634    | 12,174,060       | 32,733,106    | 3,169,210  | _       |  |
| São Paulo           | 117,522 | 836     | 36,974       | 77,327    | 2,381   | 4    | 149,562,078 | 442,918   | 26,769,176       | 112,943,898   | 9,363,366  | 42,720  |  |
| SOUTH               | 99,797  | 784     | 45,515       | 52,653    | 843     | 2    | 104,378,004 | 389,165   | 32,952,860       | 67,680,949    | 3,332,986  | 22,045  |  |
| Paraná              | 31,196  | 213     | 14,936       | 15,800    | 247     | -    | 31,830,369  | 104,970   | 10,813,664       | 19,929,322    | 982,413    | _       |  |
| Santa Catarina      | 27,790  | 326     | 10,951       | 16,298    | 215     | _    | 29,688,273  | 157,726   | 7,928,524        | 20,753,584    | 848,438    | _       |  |
| Rio Grande do Sul   | 40,811  | 245     | 19,628       | 20,555    | 381     | 2    | 42,859,362  | 126,468   | 14,210,672       | 26,998,042    | 1,502,135  | 22,045  |  |
| CENTER-WEST         | 36,634  | 149     | 17,583       | 18,428    | 471     | 3    | 38,289,763  | 75,764    | 12,730,092       | 23,586,230    | 1,864,469  | 33,207  |  |
| Mato Grosso do Sul  | 7,692   | 29      | 3,726        | 3,889     | 48      | -    | 7,673,080   | 13,009    | 2,697,624        | 4,773,887     | 188,560    | _       |  |
| Mato Grosso         | 8,320   | 45      | 4,158        | 4,064     | 53      | -    | 8,384,958   | 22,440    | 3,010,392        | 5,137,973     | 214,153    | -       |  |
| Goiás               | 12,766  | 55      | 6,397        | 6,185     | 129     | -    | 12,912,970  | 29,247    | 4,631,428        | 7,743,149     | 509,145    | _       |  |
| Federal District    | 7,856   | 20      | 3,302        | 4,290     | 241     | 3    | 9,318,755   | 11,068    | 2,390,648        | 5,931,221     | 952,610    | 33,207  |  |