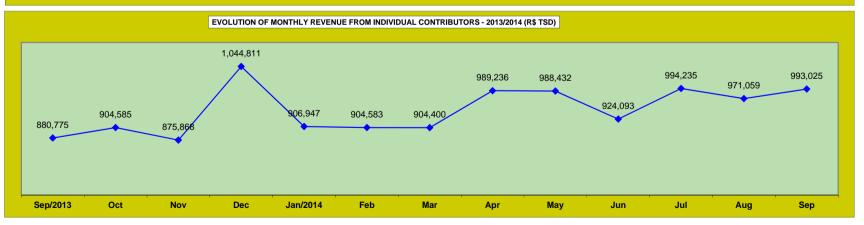

Revenue of Social Security stemming from all sources collected by means of the Guia da Previdência Social (GPS) are shown on tables 22 to 25: on table 22 one sees the monthly evolution of social security revenue; table 23 brings detailed information on the sources of revenue; table 24 shows revenue from companies by economic sector and table 25 is by federal states.