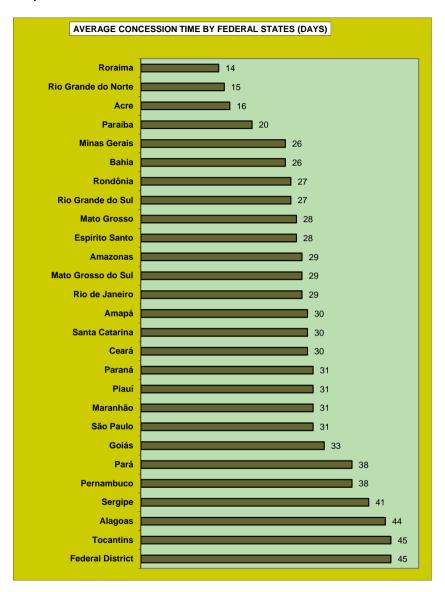

# 07 BENEFITS CONCEDED, ACCORDING TO FEDERAL STATES

|                          |         |        | QUANT         | TTY     |        |            |             |        | VALU          | JE (R\$)    |            |            | AVER     | AGE VALU | E (R\$) |                       |
|--------------------------|---------|--------|---------------|---------|--------|------------|-------------|--------|---------------|-------------|------------|------------|----------|----------|---------|-----------------------|
| GEOGRAPHICAL REGIONS AND | Total   | % of   | Over previous | Sec     | tor    | % Rural    | Total       | % of   | Over previous | Sect        | or         | % Rural    | Total    | Sec      | tor     | AVERAGE<br>CONCESSION |
| FEDERAL STATES           | Total   | total  | month (%)     | Urban   | Rural  | over total | Total       | total  | month (%)     | Urban       | Rural      | over total | Total    | Urban    | Rural   | TIME (DAYS)           |
| BRAZIL                   | 511,348 | 100.00 | 6.47          | 416,878 | 94,470 | 18.5       | 540,108,473 | 100.00 | 6.09          | 471,621,760 | 68,486,713 | 12.7       | 1,056.24 | 1,131.32 | 724.96  | 30                    |
| NORTH                    | 27,635  | 5.40   | 10.04         | 15,231  | 12,404 | 44.9       | 25,008,217  | 4.63   | 9.06          | 16,034,367  | 8,973,850  | 35.9       | 904.95   | 1,052.75 | 723.46  |                       |
| Rondônia                 | 3,926   | 0.77   | 10.53         | 2,267   | 1,659  | 42.3       | 3,510,951   | 0.65   | 7.51          | 2,312,244   | 1,198,707  | 34.1       | 894.28   | 1,019.96 | 722.55  | 27                    |
| Acre                     | 1,697   | 0.33   | 12.76         | 621     | 1,076  | 63.4       | 1,380,582   | 0.26   | 10.50         | 605,419     | 775,163    | 56.1       | 813.54   | 974.91   | 720.41  | 16                    |
| Amazonas                 | 4,792   | 0.94   | 6.23          | 2,997   | 1,795  | 37.5       | 4,667,166   | 0.86   | 7.29          | 3,366,633   | 1,300,533  | 27.9       | 973.95   | 1,123.33 | 724.53  | 29                    |
| Roraima                  | 931     | 0.18   | 11.63         | 524     | 407    | 43.7       | 819,105     | 0.15   | 3.52          | 524,437     | 294,668    | 36.0       | 879.81   | 1,000.83 | 724.00  | 14                    |
| Pará                     | 12,592  | 2.46   | 10.38         | 6,747   | 5,845  | 46.4       | 11,357,206  | 2.10   | 10.40         | 7,126,755   | 4,230,451  | 37.2       | 901.94   | 1,056.28 | 723.77  | 38                    |
| Amapá                    | 1,159   | 0.23   | 12.42         | 599     | 560    | 48.3       | 1,015,457   | 0.19   | 9.86          | 610,017     | 405,440    | 39.9       | 876.15   | 1,018.39 | 724.00  | 30                    |
| Tocantins                | 2,538   | 0.50   | 11.71         | 1,476   | 1,062  | 41.8       | 2,257,749   | 0.42   | 9.39          | 1,488,861   | 768,888    | 34.1       | 889.58   | 1,008.71 | 724.00  | 45                    |
| NORTHEAST                | 116,255 | 22.74  | 5.98          | 67,199  | 49,056 | 42.2       | 102,493,307 | 18.98  | 6.24          | 66,988,559  | 35,504,748 | 34.6       | 881.62   | 996.87   | 723.76  |                       |
| Maranhão                 | 13,272  | 2.60   | 0.36          | 4,469   | 8,803  | 66.3       | 10,953,544  | 2.03   | 2.22          | 4,582,040   | 6,371,503  | 58.2       | 825.31   | 1,025.29 | 723.79  | 31                    |
| Piauí                    | 7,734   | 1.51   | 5.83          | 3,439   | 4,295  | 55.5       | 6,418,546   | 1.19   | 6.49          | 3,310,445   | 3,108,101  | 48.4       | 829.91   | 962.62   | 723.66  | 31                    |
| Ceará                    | 18,425  | 3.60   | 9.24          | 11,623  | 6,802  | 36.9       | 16,104,841  | 2.98   | 10.58         | 11,182,220  | 4,922,621  | 30.6       | 874.08   | 962.08   | 723.70  | 30                    |
| Rio Grande do Norte      | 7,664   | 1.50   | 7.69          | 5,130   | 2,534  | 33.1       | 6,858,146   | 1.27   | 8.31          | 5,025,440   | 1,832,707  | 26.7       | 894.85   | 979.62   | 723.25  | 15                    |
| Paraíba                  | 8,446   | 1.65   | 1.56          | 5,148   | 3,298  | 39.0       | 7,340,273   | 1.36   | 1.06          | 4,954,131   | 2,386,143  | 32.5       | 869.08   | 962.34   | 723.51  | 20                    |
| Pernambuco               | 18,811  | 3.68   | 6.35          | 12,892  | 5,919  | 31.5       | 17,300,108  | 3.20   | 6.21          | 13,011,725  | 4,288,383  | 24.8       | 919.68   | 1,009.29 | 724.51  | 38                    |
| Alagoas                  | 5,921   | 1.16   | -1.48         | 3,743   | 2,178  | 36.8       | 5,240,199   | 0.97   | -2.35         | 3,659,950   | 1,580,249  | 30.2       | 885.02   | 977.81   | 725.55  | 44                    |
| Sergipe                  | 5,024   | 0.98   | 11.87         | 2,993   | 2,031  | 40.4       | 4,446,213   | 0.82   | 10.84         | 2,975,190   | 1,471,023  | 33.1       | 884.99   | 994.05   | 724.29  | 41                    |
| Bahia                    | 30,958  | 6.05   | 7.96          | 17,762  | 13,196 | 42.6       | 27,831,437  | 5.15   | 7.43          | 18,287,418  | 9,544,018  | 34.3       | 899.01   | 1,029.58 | 723.25  | 26                    |
| SOUTHEAST                | 231,027 | 45.18  | 6.24          | 217,057 | 13,970 | 6.0        | 269,939,182 | 49.98  | 5.45          | 259,733,161 | 10,206,021 | 3.8        | 1,168.43 | 1,196.61 | 730.57  |                       |
| Minas Gerais             | 63,251  | 12.37  | 9.81          | 54,460  | 8,791  | 13.9       | 62,719,150  | 11.61  | 10.45         | 56,337,287  | 6,381,863  | 10.2       | 991.59   | 1,034.47 | 725.95  | 26                    |
| Espírito Santo           | 9,244   | 1.81   | 2.65          | 7,485   | 1,759  | 19.0       | 9,508,943   | 1.76   | 2.60          | 8,233,832   | 1,275,111  | 13.4       | 1,028.66 | 1,100.04 | 724.91  | 28                    |
| Rio de Janeiro           | 41,010  | 8.02   | 11.37         | 40,462  | 548    | 1.3        | 48,149,010  | 8.91   | 9.94          | 47,751,409  | 397,601    | 8.0        | 1,174.08 | 1,180.15 | 725.55  | 29                    |
| São Paulo                | 117,522 | 22.98  | 3.06          | 114,650 | 2,872  | 2.4        | 149,562,078 | 27.69  | 2.33          | 147,410,632 | 2,151,446  | 1.4        | 1,272.63 | 1,285.74 | 749.11  | 31                    |
| SOUTH                    | 99,797  | 19.52  | 7.08          | 85,793  | 14,004 | 14.0       | 104,378,004 | 19.33  | 7.42          | 94,236,326  | 10,141,678 | 9.7        | 1,045.90 | 1,098.42 | 724.20  |                       |
| Paraná                   | 31,196  | 6.10   | 7.20          | 26,719  | 4,477  | 14.4       | 31,830,369  | 5.89   | 7.23          | 28,579,811  | 3,250,559  | 10.2       | 1,020.33 | 1,069.64 | 726.06  | 31                    |
| Santa Catarina           | 27,790  | 5.43   | 6.10          | 24,667  | 3,123  | 11.2       | 29,688,273  | 5.50   | 6.74          | 27,439,280  | 2,248,992  | 7.6        | 1,068.31 | 1,112.39 | 720.14  | 30                    |
| Rio Grande do Sul        | 40,811  | 7.98   | 7.67          | 34,407  | 6,404  | 15.7       | 42,859,362  | 7.94   | 8.04          | 38,217,235  | 4,642,127  | 10.8       | 1,050.19 | 1,110.74 | 724.88  | 27                    |
| CENTER-WEST              | 36,634  | 7.16   | 5.20          | 31,598  | 5,036  | 13.7       | 38,289,763  | 7.09   | 4.81          | 34,629,347  | 3,660,416  | 9.6        | 1,045.20 | 1,095.93 | 726.85  |                       |
| Mato Grosso do Sul       | 7,692   | 1.50   | 14.69         | 6,635   | 1,057  | 13.7       | 7,673,080   | 1.42   | 14.24         | 6,903,617   | 769,463    | 10.0       | 997.54   | 1,040.48 | 727.97  | 29                    |
| Mato Grosso              | 8,320   | 1.63   | 7.83          | 6,486   | 1,834  | 22.0       | 8,384,958   | 1.55   | 8.20          | 7,057,295   | 1,327,663  | 15.8       | 1,007.81 | 1,088.08 | 723.92  | 28                    |
| Goiás                    | 12,766  | 2.50   | 1.84          | 11,118  | 1,648  | 12.9       | 12,912,970  | 2.39   | 2.07          | 11,712,068  | 1,200,902  | 9.3        | 1,011.51 | 1,053.43 | 728.70  | 33                    |
| Federal District         | 7,856   | 1.54   | -0.13         | 7,359   | 497    | 6.3        | 9,318,755   | 1.73   | -1.05         | 8,956,368   | 362,387    | 3.9        | 1,186.20 | 1,217.06 | 729.15  | 45                    |