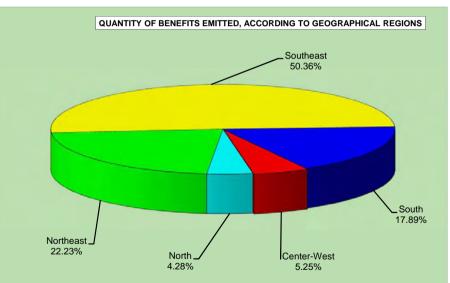

# BENEFITS CONCEDED BY VALUE RANGE, ACCORDING TO FEDERAL STATES

| GEOGRAPHICAL        |         |         | QUAN         | TITY      |         |      | VALUE (R\$) |           |                  |               |            |         |  |
|---------------------|---------|---------|--------------|-----------|---------|------|-------------|-----------|------------------|---------------|------------|---------|--|
| REGIONS AND FEDERAL |         | Value i | ranges (in n | ninimum w | ages)   |      |             | Va        | lue ranges (in n | ninimum wages | )          |         |  |
| STATES              | Total   | < 1     | = 1          | 1 to 5    | 5 to 10 | > 10 | Total       | < 1       | = 1              | 1 to 5        | 5 to 10    | > 10    |  |
| BRAZIL              | 511,348 | 2,623   | 263,943      | 238,605   | 6,165   | 12   | 540,108,473 | 1,321,990 | 191,094,732      | 323,217,222   | 24,325,387 | 149,142 |  |
| NORTH               | 27,635  | 98      | 19,831       | 7,535     | 171     | _    | 25,008,217  | 45,991    | 14,357,644       | 9,933,292     | 671,291    | _       |  |
| Rondônia            | 3,926   | 21      | 2,645        | 1,245     | 15      | _    | 3,510,951   | 8,697     | 1,914,980        | 1,528,755     | 58,519     | _       |  |
| Acre                | 1,697   | 14      | 1,407        | 270       | 6       | -    | 1,380,582   | 5,188     | 1,018,668        | 331,836       | 24,890     | _       |  |
| Amazonas            | 4,792   | 2       | 3,168        | 1,572     | 50      | _    | 4,667,166   | 1,181     | 2,293,632        | 2,174,709     | 197,645    | _       |  |
| Roraima             | 931     | 7       | 695          | 222       | 7       | _    | 819,105     | 4,256     | 503,180          | 284,756       | 26,913     | _       |  |
| Pará                | 12,592  | 47      | 9,244        | 3,228     | 73      | _    | 11,357,206  | 23,489    | 6,692,656        | 4,355,043     | 286,018    | _       |  |
| Amapá               | 1,159   | 2       | 892          | 258       | 7       | _    | 1,015,457   | 1,021     | 645,808          | 342,371       | 26,257     | _       |  |
| Tocantins           | 2,538   | 5       | 1,780        | 740       | 13      | _    | 2,257,749   | 2,160     | 1,288,720        | 915,821       | 51,048     | _       |  |
| NORTHEAST           | 116,255 | 443     | 86,688       | 28,356    | 766     | 2    | 102,493,307 | 204,080   | 62,762,112       | 36,464,252    | 3,025,975  | 36,889  |  |
| Maranhão            | 13,272  | 21      | 11,245       | 1,944     | 62      | _    | 10,953,544  | 9,033     | 8,141,380        | 2,556,766     | 246,365    | _       |  |
| Piauí               | 7,734   | 28      | 6,197        | 1,490     | 19      | _    | 6,418,546   | 11,709    | 4,486,628        | 1,843,294     | 76,916     | _       |  |
| Ceará               | 18,425  | 35      | 13,877       | 4,369     | 143     | 1    | 16,104,841  | 14,945    | 10,046,948       | 5,468,740     | 566,781    | 7,427   |  |
| Rio Grande do Norte | 7,664   | 104     | 5,281        | 2,230     | 49      | _    | 6,858,146   | 49,138    | 3,823,444        | 2,793,434     | 192,131    | _       |  |
| Paraíba             | 8,446   | 28      | 6,237        | 2,131     | 50      | _    | 7,340,273   | 13,158    | 4,515,588        | 2,615,168     | 196,359    | _       |  |
| Pernambuco          | 18,811  | 46      | 12,729       | 5,893     | 143     | _    | 17,300,108  | 20,181    | 9,215,796        | 7,505,723     | 558,407    | _       |  |
| Alagoas             | 5,921   | 11      | 4,340        | 1,529     | 41      | _    | 5,240,199   | 5,705     | 3,142,160        | 1,929,314     | 163,020    | _       |  |
| Sergipe             | 5,024   | 15      | 3,762        | 1,206     | 41      | _    | 4,446,213   | 7,220     | 2,723,688        | 1,551,966     | 163,339    | -       |  |
| Bahia               | 30,958  | 155     | 23,020       | 7,564     | 218     | 1    | 27,831,437  | 72,991    | 16,666,480       | 10,199,848    | 862,656    | 29,462  |  |
| SOUTHEAST           | 231,027 | 1,149   | 94,326       | 131,633   | 3,914   | 5    | 269,939,182 | 606,992   | 68,292,024       | 185,552,499   | 15,430,666 | 57,001  |  |
| Minas Gerais        | 63,251  | 140     | 35,572       | 26,925    | 613     | 1    | 62,719,150  | 71,674    | 25,754,128       | 34,424,577    | 2,454,490  | 14,281  |  |
| Espírito Santo      | 9,244   | 40      | 4,965        | 4,126     | 113     | -    | 9,508,943   | 19,766    | 3,594,660        | 5,450,917     | 443,600    | _       |  |
| Rio de Janeiro      | 41,010  | 133     | 16,815       | 23,255    | 807     | _    | 48,149,010  | 72,634    | 12,174,060       | 32,733,106    | 3,169,210  | _       |  |
| São Paulo           | 117,522 | 836     | 36,974       | 77,327    | 2,381   | 4    | 149,562,078 | 442,918   | 26,769,176       | 112,943,898   | 9,363,366  | 42,720  |  |
| SOUTH               | 99,797  | 784     | 45,515       | 52,653    | 843     | 2    | 104,378,004 | 389,165   | 32,952,860       | 67,680,949    | 3,332,986  | 22,045  |  |
| Paraná              | 31,196  | 213     | 14,936       | 15,800    | 247     | -    | 31,830,369  | 104,970   | 10,813,664       | 19,929,322    | 982,413    | _       |  |
| Santa Catarina      | 27,790  | 326     | 10,951       | 16,298    | 215     | _    | 29,688,273  | 157,726   | 7,928,524        | 20,753,584    | 848,438    | _       |  |
| Rio Grande do Sul   | 40,811  | 245     | 19,628       | 20,555    | 381     | 2    | 42,859,362  | 126,468   | 14,210,672       | 26,998,042    | 1,502,135  | 22,045  |  |
| CENTER-WEST         | 36,634  | 149     | 17,583       | 18,428    | 471     | 3    | 38,289,763  | 75,764    | 12,730,092       | 23,586,230    | 1,864,469  | 33,207  |  |
| Mato Grosso do Sul  | 7,692   | 29      | 3,726        | 3,889     | 48      | -    | 7,673,080   | 13,009    | 2,697,624        | 4,773,887     | 188,560    | _       |  |
| Mato Grosso         | 8,320   | 45      | 4,158        | 4,064     | 53      | -    | 8,384,958   | 22,440    | 3,010,392        | 5,137,973     | 214,153    | -       |  |
| Goiás               | 12,766  | 55      | 6,397        | 6,185     | 129     | -    | 12,912,970  | 29,247    | 4,631,428        | 7,743,149     | 509,145    | _       |  |
| Federal District    | 7,856   | 20      | 3,302        | 4,290     | 241     | 3    | 9,318,755   | 11,068    | 2,390,648        | 5,931,221     | 952,610    | 33,207  |  |

# 07 BENEFITS CONCEDED, ACCORDING TO FEDERAL STATES

|                          |         |        | QUANT         | TTY     |        |            |             |        | VALU          | JE (R\$)    |            |            | AVER     | AGE VALU | E (R\$) |                       |
|--------------------------|---------|--------|---------------|---------|--------|------------|-------------|--------|---------------|-------------|------------|------------|----------|----------|---------|-----------------------|
| GEOGRAPHICAL REGIONS AND | Total   | % of   | Over previous | Sec     | tor    | % Rural    | Total       | % of   | Over previous | Sect        | or         | % Rural    | Total    | Sec      | tor     | AVERAGE<br>CONCESSION |
| FEDERAL STATES           | Total   | total  | month (%)     | Urban   | Rural  | over total | Total       | total  | month (%)     | Urban       | Rural      | over total | Total    | Urban    | Rural   | TIME (DAYS)           |
| BRAZIL                   | 511,348 | 100.00 | 6.47          | 416,878 | 94,470 | 18.5       | 540,108,473 | 100.00 | 6.09          | 471,621,760 | 68,486,713 | 12.7       | 1,056.24 | 1,131.32 | 724.96  | 30                    |
| NORTH                    | 27,635  | 5.40   | 10.04         | 15,231  | 12,404 | 44.9       | 25,008,217  | 4.63   | 9.06          | 16,034,367  | 8,973,850  | 35.9       | 904.95   | 1,052.75 | 723.46  |                       |
| Rondônia                 | 3,926   | 0.77   | 10.53         | 2,267   | 1,659  | 42.3       | 3,510,951   | 0.65   | 7.51          | 2,312,244   | 1,198,707  | 34.1       | 894.28   | 1,019.96 | 722.55  | 27                    |
| Acre                     | 1,697   | 0.33   | 12.76         | 621     | 1,076  | 63.4       | 1,380,582   | 0.26   | 10.50         | 605,419     | 775,163    | 56.1       | 813.54   | 974.91   | 720.41  | 16                    |
| Amazonas                 | 4,792   | 0.94   | 6.23          | 2,997   | 1,795  | 37.5       | 4,667,166   | 0.86   | 7.29          | 3,366,633   | 1,300,533  | 27.9       | 973.95   | 1,123.33 | 724.53  | 29                    |
| Roraima                  | 931     | 0.18   | 11.63         | 524     | 407    | 43.7       | 819,105     | 0.15   | 3.52          | 524,437     | 294,668    | 36.0       | 879.81   | 1,000.83 | 724.00  | 14                    |
| Pará                     | 12,592  | 2.46   | 10.38         | 6,747   | 5,845  | 46.4       | 11,357,206  | 2.10   | 10.40         | 7,126,755   | 4,230,451  | 37.2       | 901.94   | 1,056.28 | 723.77  | 38                    |
| Amapá                    | 1,159   | 0.23   | 12.42         | 599     | 560    | 48.3       | 1,015,457   | 0.19   | 9.86          | 610,017     | 405,440    | 39.9       | 876.15   | 1,018.39 | 724.00  | 30                    |
| Tocantins                | 2,538   | 0.50   | 11.71         | 1,476   | 1,062  | 41.8       | 2,257,749   | 0.42   | 9.39          | 1,488,861   | 768,888    | 34.1       | 889.58   | 1,008.71 | 724.00  | 45                    |
| NORTHEAST                | 116,255 | 22.74  | 5.98          | 67,199  | 49,056 | 42.2       | 102,493,307 | 18.98  | 6.24          | 66,988,559  | 35,504,748 | 34.6       | 881.62   | 996.87   | 723.76  |                       |
| Maranhão                 | 13,272  | 2.60   | 0.36          | 4,469   | 8,803  | 66.3       | 10,953,544  | 2.03   | 2.22          | 4,582,040   | 6,371,503  | 58.2       | 825.31   | 1,025.29 | 723.79  | 31                    |
| Piauí                    | 7,734   | 1.51   | 5.83          | 3,439   | 4,295  | 55.5       | 6,418,546   | 1.19   | 6.49          | 3,310,445   | 3,108,101  | 48.4       | 829.91   | 962.62   | 723.66  | 31                    |
| Ceará                    | 18,425  | 3.60   | 9.24          | 11,623  | 6,802  | 36.9       | 16,104,841  | 2.98   | 10.58         | 11,182,220  | 4,922,621  | 30.6       | 874.08   | 962.08   | 723.70  | 30                    |
| Rio Grande do Norte      | 7,664   | 1.50   | 7.69          | 5,130   | 2,534  | 33.1       | 6,858,146   | 1.27   | 8.31          | 5,025,440   | 1,832,707  | 26.7       | 894.85   | 979.62   | 723.25  | 15                    |
| Paraíba                  | 8,446   | 1.65   | 1.56          | 5,148   | 3,298  | 39.0       | 7,340,273   | 1.36   | 1.06          | 4,954,131   | 2,386,143  | 32.5       | 869.08   | 962.34   | 723.51  | 20                    |
| Pernambuco               | 18,811  | 3.68   | 6.35          | 12,892  | 5,919  | 31.5       | 17,300,108  | 3.20   | 6.21          | 13,011,725  | 4,288,383  | 24.8       | 919.68   | 1,009.29 | 724.51  | 38                    |
| Alagoas                  | 5,921   | 1.16   | -1.48         | 3,743   | 2,178  | 36.8       | 5,240,199   | 0.97   | -2.35         | 3,659,950   | 1,580,249  | 30.2       | 885.02   | 977.81   | 725.55  | 44                    |
| Sergipe                  | 5,024   | 0.98   | 11.87         | 2,993   | 2,031  | 40.4       | 4,446,213   | 0.82   | 10.84         | 2,975,190   | 1,471,023  | 33.1       | 884.99   | 994.05   | 724.29  | 41                    |
| Bahia                    | 30,958  | 6.05   | 7.96          | 17,762  | 13,196 | 42.6       | 27,831,437  | 5.15   | 7.43          | 18,287,418  | 9,544,018  | 34.3       | 899.01   | 1,029.58 | 723.25  | 26                    |
| SOUTHEAST                | 231,027 | 45.18  | 6.24          | 217,057 | 13,970 | 6.0        | 269,939,182 | 49.98  | 5.45          | 259,733,161 | 10,206,021 | 3.8        | 1,168.43 | 1,196.61 | 730.57  |                       |
| Minas Gerais             | 63,251  | 12.37  | 9.81          | 54,460  | 8,791  | 13.9       | 62,719,150  | 11.61  | 10.45         | 56,337,287  | 6,381,863  | 10.2       | 991.59   | 1,034.47 | 725.95  | 26                    |
| Espírito Santo           | 9,244   | 1.81   | 2.65          | 7,485   | 1,759  | 19.0       | 9,508,943   | 1.76   | 2.60          | 8,233,832   | 1,275,111  | 13.4       | 1,028.66 | 1,100.04 | 724.91  | 28                    |
| Rio de Janeiro           | 41,010  | 8.02   | 11.37         | 40,462  | 548    | 1.3        | 48,149,010  | 8.91   | 9.94          | 47,751,409  | 397,601    | 8.0        | 1,174.08 | 1,180.15 | 725.55  | 29                    |
| São Paulo                | 117,522 | 22.98  | 3.06          | 114,650 | 2,872  | 2.4        | 149,562,078 | 27.69  | 2.33          | 147,410,632 | 2,151,446  | 1.4        | 1,272.63 | 1,285.74 | 749.11  | 31                    |
| SOUTH                    | 99,797  | 19.52  | 7.08          | 85,793  | 14,004 | 14.0       | 104,378,004 | 19.33  | 7.42          | 94,236,326  | 10,141,678 | 9.7        | 1,045.90 | 1,098.42 | 724.20  |                       |
| Paraná                   | 31,196  | 6.10   | 7.20          | 26,719  | 4,477  | 14.4       | 31,830,369  | 5.89   | 7.23          | 28,579,811  | 3,250,559  | 10.2       | 1,020.33 | 1,069.64 | 726.06  | 31                    |
| Santa Catarina           | 27,790  | 5.43   | 6.10          | 24,667  | 3,123  | 11.2       | 29,688,273  | 5.50   | 6.74          | 27,439,280  | 2,248,992  | 7.6        | 1,068.31 | 1,112.39 | 720.14  | 30                    |
| Rio Grande do Sul        | 40,811  | 7.98   | 7.67          | 34,407  | 6,404  | 15.7       | 42,859,362  | 7.94   | 8.04          | 38,217,235  | 4,642,127  | 10.8       | 1,050.19 | 1,110.74 | 724.88  | 27                    |
| CENTER-WEST              | 36,634  | 7.16   | 5.20          | 31,598  | 5,036  | 13.7       | 38,289,763  | 7.09   | 4.81          | 34,629,347  | 3,660,416  | 9.6        | 1,045.20 | 1,095.93 | 726.85  |                       |
| Mato Grosso do Sul       | 7,692   | 1.50   | 14.69         | 6,635   | 1,057  | 13.7       | 7,673,080   | 1.42   | 14.24         | 6,903,617   | 769,463    | 10.0       | 997.54   | 1,040.48 | 727.97  | 29                    |
| Mato Grosso              | 8,320   | 1.63   | 7.83          | 6,486   | 1,834  | 22.0       | 8,384,958   | 1.55   | 8.20          | 7,057,295   | 1,327,663  | 15.8       | 1,007.81 | 1,088.08 | 723.92  | 28                    |
| Goiás                    | 12,766  | 2.50   | 1.84          | 11,118  | 1,648  | 12.9       | 12,912,970  | 2.39   | 2.07          | 11,712,068  | 1,200,902  | 9.3        | 1,011.51 | 1,053.43 | 728.70  | 33                    |
| Federal District         | 7,856   | 1.54   | -0.13         | 7,359   | 497    | 6.3        | 9,318,755   | 1.73   | -1.05         | 8,956,368   | 362,387    | 3.9        | 1,186.20 | 1,217.06 | 729.15  | 45                    |