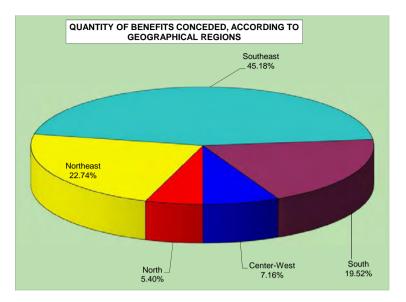

# 07 BENEFITS CONCEDED, ACCORDING TO FEDERAL STATES

|                          |         |        | QUANT         | TTY     |        |            |             |        | VALU          | JE (R\$)    |            |            | AVER     | AGE VALU | E (R\$) |                       |
|--------------------------|---------|--------|---------------|---------|--------|------------|-------------|--------|---------------|-------------|------------|------------|----------|----------|---------|-----------------------|
| GEOGRAPHICAL REGIONS AND | Total   | % of   | Over previous | Sec     | tor    | % Rural    | Total       | % of   | Over previous | Sect        | or         | % Rural    | Total    | Sec      | tor     | AVERAGE<br>CONCESSION |
| FEDERAL STATES           | Total   | total  | month (%)     | Urban   | Rural  | over total | Total       | total  | month (%)     | Urban       | Rural      | over total | Total    | Urban    | Rural   | TIME (DAYS)           |
| BRAZIL                   | 511,348 | 100.00 | 6.47          | 416,878 | 94,470 | 18.5       | 540,108,473 | 100.00 | 6.09          | 471,621,760 | 68,486,713 | 12.7       | 1,056.24 | 1,131.32 | 724.96  | 30                    |
| NORTH                    | 27,635  | 5.40   | 10.04         | 15,231  | 12,404 | 44.9       | 25,008,217  | 4.63   | 9.06          | 16,034,367  | 8,973,850  | 35.9       | 904.95   | 1,052.75 | 723.46  |                       |
| Rondônia                 | 3,926   | 0.77   | 10.53         | 2,267   | 1,659  | 42.3       | 3,510,951   | 0.65   | 7.51          | 2,312,244   | 1,198,707  | 34.1       | 894.28   | 1,019.96 | 722.55  | 27                    |
| Acre                     | 1,697   | 0.33   | 12.76         | 621     | 1,076  | 63.4       | 1,380,582   | 0.26   | 10.50         | 605,419     | 775,163    | 56.1       | 813.54   | 974.91   | 720.41  | 16                    |
| Amazonas                 | 4,792   | 0.94   | 6.23          | 2,997   | 1,795  | 37.5       | 4,667,166   | 0.86   | 7.29          | 3,366,633   | 1,300,533  | 27.9       | 973.95   | 1,123.33 | 724.53  | 29                    |
| Roraima                  | 931     | 0.18   | 11.63         | 524     | 407    | 43.7       | 819,105     | 0.15   | 3.52          | 524,437     | 294,668    | 36.0       | 879.81   | 1,000.83 | 724.00  | 14                    |
| Pará                     | 12,592  | 2.46   | 10.38         | 6,747   | 5,845  | 46.4       | 11,357,206  | 2.10   | 10.40         | 7,126,755   | 4,230,451  | 37.2       | 901.94   | 1,056.28 | 723.77  | 38                    |
| Amapá                    | 1,159   | 0.23   | 12.42         | 599     | 560    | 48.3       | 1,015,457   | 0.19   | 9.86          | 610,017     | 405,440    | 39.9       | 876.15   | 1,018.39 | 724.00  | 30                    |
| Tocantins                | 2,538   | 0.50   | 11.71         | 1,476   | 1,062  | 41.8       | 2,257,749   | 0.42   | 9.39          | 1,488,861   | 768,888    | 34.1       | 889.58   | 1,008.71 | 724.00  | 45                    |
| NORTHEAST                | 116,255 | 22.74  | 5.98          | 67,199  | 49,056 | 42.2       | 102,493,307 | 18.98  | 6.24          | 66,988,559  | 35,504,748 | 34.6       | 881.62   | 996.87   | 723.76  |                       |
| Maranhão                 | 13,272  | 2.60   | 0.36          | 4,469   | 8,803  | 66.3       | 10,953,544  | 2.03   | 2.22          | 4,582,040   | 6,371,503  | 58.2       | 825.31   | 1,025.29 | 723.79  | 31                    |
| Piauí                    | 7,734   | 1.51   | 5.83          | 3,439   | 4,295  | 55.5       | 6,418,546   | 1.19   | 6.49          | 3,310,445   | 3,108,101  | 48.4       | 829.91   | 962.62   | 723.66  | 31                    |
| Ceará                    | 18,425  | 3.60   | 9.24          | 11,623  | 6,802  | 36.9       | 16,104,841  | 2.98   | 10.58         | 11,182,220  | 4,922,621  | 30.6       | 874.08   | 962.08   | 723.70  | 30                    |
| Rio Grande do Norte      | 7,664   | 1.50   | 7.69          | 5,130   | 2,534  | 33.1       | 6,858,146   | 1.27   | 8.31          | 5,025,440   | 1,832,707  | 26.7       | 894.85   | 979.62   | 723.25  | 15                    |
| Paraíba                  | 8,446   | 1.65   | 1.56          | 5,148   | 3,298  | 39.0       | 7,340,273   | 1.36   | 1.06          | 4,954,131   | 2,386,143  | 32.5       | 869.08   | 962.34   | 723.51  | 20                    |
| Pernambuco               | 18,811  | 3.68   | 6.35          | 12,892  | 5,919  | 31.5       | 17,300,108  | 3.20   | 6.21          | 13,011,725  | 4,288,383  | 24.8       | 919.68   | 1,009.29 | 724.51  | 38                    |
| Alagoas                  | 5,921   | 1.16   | -1.48         | 3,743   | 2,178  | 36.8       | 5,240,199   | 0.97   | -2.35         | 3,659,950   | 1,580,249  | 30.2       | 885.02   | 977.81   | 725.55  | 44                    |
| Sergipe                  | 5,024   | 0.98   | 11.87         | 2,993   | 2,031  | 40.4       | 4,446,213   | 0.82   | 10.84         | 2,975,190   | 1,471,023  | 33.1       | 884.99   | 994.05   | 724.29  | 41                    |
| Bahia                    | 30,958  | 6.05   | 7.96          | 17,762  | 13,196 | 42.6       | 27,831,437  | 5.15   | 7.43          | 18,287,418  | 9,544,018  | 34.3       | 899.01   | 1,029.58 | 723.25  | 26                    |
| SOUTHEAST                | 231,027 | 45.18  | 6.24          | 217,057 | 13,970 | 6.0        | 269,939,182 | 49.98  | 5.45          | 259,733,161 | 10,206,021 | 3.8        | 1,168.43 | 1,196.61 | 730.57  |                       |
| Minas Gerais             | 63,251  | 12.37  | 9.81          | 54,460  | 8,791  | 13.9       | 62,719,150  | 11.61  | 10.45         | 56,337,287  | 6,381,863  | 10.2       | 991.59   | 1,034.47 | 725.95  | 26                    |
| Espírito Santo           | 9,244   | 1.81   | 2.65          | 7,485   | 1,759  | 19.0       | 9,508,943   | 1.76   | 2.60          | 8,233,832   | 1,275,111  | 13.4       | 1,028.66 | 1,100.04 | 724.91  | 28                    |
| Rio de Janeiro           | 41,010  | 8.02   | 11.37         | 40,462  | 548    | 1.3        | 48,149,010  | 8.91   | 9.94          | 47,751,409  | 397,601    | 8.0        | 1,174.08 | 1,180.15 | 725.55  | 29                    |
| São Paulo                | 117,522 | 22.98  | 3.06          | 114,650 | 2,872  | 2.4        | 149,562,078 | 27.69  | 2.33          | 147,410,632 | 2,151,446  | 1.4        | 1,272.63 | 1,285.74 | 749.11  | 31                    |
| SOUTH                    | 99,797  | 19.52  | 7.08          | 85,793  | 14,004 | 14.0       | 104,378,004 | 19.33  | 7.42          | 94,236,326  | 10,141,678 | 9.7        | 1,045.90 | 1,098.42 | 724.20  |                       |
| Paraná                   | 31,196  | 6.10   | 7.20          | 26,719  | 4,477  | 14.4       | 31,830,369  | 5.89   | 7.23          | 28,579,811  | 3,250,559  | 10.2       | 1,020.33 | 1,069.64 | 726.06  | 31                    |
| Santa Catarina           | 27,790  | 5.43   | 6.10          | 24,667  | 3,123  | 11.2       | 29,688,273  | 5.50   | 6.74          | 27,439,280  | 2,248,992  | 7.6        | 1,068.31 | 1,112.39 | 720.14  | 30                    |
| Rio Grande do Sul        | 40,811  | 7.98   | 7.67          | 34,407  | 6,404  | 15.7       | 42,859,362  | 7.94   | 8.04          | 38,217,235  | 4,642,127  | 10.8       | 1,050.19 | 1,110.74 | 724.88  | 27                    |
| CENTER-WEST              | 36,634  | 7.16   | 5.20          | 31,598  | 5,036  | 13.7       | 38,289,763  | 7.09   | 4.81          | 34,629,347  | 3,660,416  | 9.6        | 1,045.20 | 1,095.93 | 726.85  |                       |
| Mato Grosso do Sul       | 7,692   | 1.50   | 14.69         | 6,635   | 1,057  | 13.7       | 7,673,080   | 1.42   | 14.24         | 6,903,617   | 769,463    | 10.0       | 997.54   | 1,040.48 | 727.97  | 29                    |
| Mato Grosso              | 8,320   | 1.63   | 7.83          | 6,486   | 1,834  | 22.0       | 8,384,958   | 1.55   | 8.20          | 7,057,295   | 1,327,663  | 15.8       | 1,007.81 | 1,088.08 | 723.92  | 28                    |
| Goiás                    | 12,766  | 2.50   | 1.84          | 11,118  | 1,648  | 12.9       | 12,912,970  | 2.39   | 2.07          | 11,712,068  | 1,200,902  | 9.3        | 1,011.51 | 1,053.43 | 728.70  | 33                    |
| Federal District         | 7,856   | 1.54   | -0.13         | 7,359   | 497    | 6.3        | 9,318,755   | 1.73   | -1.05         | 8,956,368   | 362,387    | 3.9        | 1,186.20 | 1,217.06 | 729.15  | 45                    |