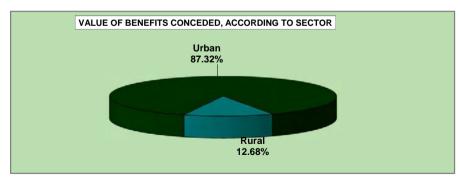

Table 1 is meant to bring basic information in a nutshell, with key data on benefits, revenue, cash flow, population and coverage. The following tables 2 to 8 unfold information on benefit concession: according to urban/rural sectors (table 2); quantity and value by species of benefits (table 3); quantity and value by value ranges (tables 4 and 5); geographical dispersion according to federal states (tables 6 and 7); and by species of benefits (table 8).

# BENEFITS CONCEDED ACCORDING TO LARGE GROUPS, VALUE RANGES

|                                    |         |            | QU                 | ANTITY                       |                          |                             | VALUE (R\$) |            |                    |                              |                          |                          |  |
|------------------------------------|---------|------------|--------------------|------------------------------|--------------------------|-----------------------------|-------------|------------|--------------------|------------------------------|--------------------------|--------------------------|--|
| VALUE RANGES (NR<br>MINIMUM WAGES) | Total   | % of total | % Accumu-<br>lated | Benefit<br>General<br>Regime | Assistential<br>Benefits | Treasury<br>Benefits<br>EPU | Total       | % of total | % Accumu-<br>lated | Benefit<br>General<br>Regime | Assistential<br>Benefits | Treasury<br>Benefits EPU |  |
| TOTAL                              | 511,348 | 100.00     | _                  | 475,877                      | 35,413                   | 58                          | 540,108,473 | 100.00     | _                  | 514,359,799                  | 25,639,599               | 109,075                  |  |
| < 1                                | 2,623   | 0.51       | 0.51               | 2,622                        | _                        | 1                           | 1,321,990   | 0.24       | 0.24               | 1,321,611                    | _                        | 379                      |  |
| = 1                                | 263,943 | 51.62      | 52.13              | 228,530                      | 35,411                   | 2                           | 191,094,732 | 35.38      | 35.63              | 165,455,720                  | 25,637,564               | 1,448                    |  |
| 1 -  2                             | 164,888 | 32.25      | 84.38              | 164,836                      | 2                        | 50                          | 163,789,695 | 30.33      | 65.95              | 163,716,791                  | 2,035                    | 70,869                   |  |
| 2 -  3                             | 43,272  | 8.46       | 92.84              | 43,271                       | -                        | 1                           | 75,816,190  | 14.04      | 79.99              | 75,814,081                   | -                        | 2,109                    |  |
| 3 -  4                             | 19,931  | 3.90       | 96.74              | 19,930                       | -                        | 1                           | 49,761,217  | 9.21       | 89.20              | 49,758,509                   | -                        | 2,708                    |  |
| 4 -  5                             | 10,514  | 2.06       | 98.79              | 10,513                       | -                        | 1                           | 33,850,120  | 6.27       | 95.47              | 33,847,219                   | -                        | 2,901                    |  |
| 5 -  6                             | 5,452   | 1.07       | 99.86              | 5,452                        | -                        | _                           | 21,052,536  | 3.90       | 99.37              | 21,052,536                   | -                        | _                        |  |
| 6 -  7                             | 638     | 0.12       | 99.98              | 638                          | -                        | _                           | 2,844,270   | 0.53       | 99.89              | 2,844,270                    | -                        | _                        |  |
| 7 -  8                             | 45      | 0.01       | 99.99              | 45                           | -                        | _                           | 242,232     | 0.04       | 99.94              | 242,232                      | -                        | -                        |  |
| 8 -  9                             | 25      | 0.00       | 100.00             | 25                           | -                        | _                           | 152,167     | 0.03       | 99.97              | 152,167                      | -                        | _                        |  |
| 9 -  10                            | 5       | 0.00       | 100.00             | 5                            | -                        | _                           | 34,183      | 0.01       | 99.97              | 34,183                       | -                        | _                        |  |
| 10 -  20                           | 11      | 0.00       | 100.00             | 9                            | -                        | 2                           | 119,680     | 0.02       | 99.99              | 91,019                       | -                        | 28,661                   |  |
| 20 -  30                           | _       | -          | 100.00             | -                            | -                        | _                           | _           | _          | 99.99              | -                            | -                        | -                        |  |
| 30 -  40                           | _       | -          | 100.00             | -                            | -                        | _                           | _           | _          | 99.99              | -                            | -                        | -                        |  |
| 40 -  50                           | 1       | 0.00       | 100.00             | 1                            | -                        | _                           | 29,462      | 0.01       | 100.00             | 29,462                       | -                        | _                        |  |
| 50 -  60                           | _       | -          | 100.00             | -                            | -                        | _                           | _           | _          | 100.00             | -                            | -                        | _                        |  |
| 60 -  70                           | _       | -          | 100.00             | -                            | -                        | _                           | _           | _          | 100.00             | -                            | -                        | _                        |  |
| 70 -  80                           | _       | -          | 100.00             | -                            | -                        | -                           | _           | _          | 100.00             | -                            | -                        | -                        |  |
| 80 -  90                           | _       | -          | 100.00             | -                            | -                        | -                           | _           | _          | 100.00             | -                            | -                        | -                        |  |
| 90 -  100                          | _       | -          | 100.00             | -                            | -                        | -                           | _           | _          | 100.00             | -                            | -                        | -                        |  |
| > 100                              |         | _          | 100.00             |                              |                          | _                           |             | _          | 100.00             |                              |                          |                          |  |

# BENEFITS CONCEDED BY SECTOR AND LARGE GROUPS, ACCORDING TO VALUE RANGES

|                              |         |                   |                          | URBA             | AN SECTOR   |                   |                          |                |        |                   | RURA                     | L SECTOR   |                   |                          |
|------------------------------|---------|-------------------|--------------------------|------------------|-------------|-------------------|--------------------------|----------------|--------|-------------------|--------------------------|------------|-------------------|--------------------------|
| VALUE RANGES (in min. wages) |         | Qua               | antity                   |                  |             | Value (R          | \$)                      |                |        | Quantity          |                          |            | Value (R\$)       |                          |
| (iii iiiiii. wages)          | Total   | General<br>Regime | Assistential<br>Benefits | Treasury<br>Owed | Total       | General<br>Regime | Assistential<br>Benefits | Treas.<br>Owed | Total  | General<br>Regime | Assistential<br>Benefits | Total      | General<br>Regime | Assistential<br>Benefits |
| TOTAL                        | 416,878 | 381,407           | 35,413                   | 58               | 471,621,760 | 445,873,086       | 25,639,599               | 109,075        | 94,470 | 94,470            | _                        | 68,486,713 | 68,486,713        | -                        |
| < 1                          | 2,376   | 2,375             | _                        | 1                | 1,230,826   | 1,230,446         | -                        | 379            | 247    | 247               | -                        | 91,165     | 91,165            | _                        |
| = 1                          | 170,176 | 134,763           | 35,411                   | 2                | 123,207,424 | 97,568,412        | 25,637,564               | 1,448          | 93,767 | 93,767            | -                        | 67,887,308 | 67,887,308        | _                        |
| 1 -  2                       | 164,494 | 164,442           | 2                        | 50               | 163,405,145 | 163,332,241       | 2,035                    | 70,869         | 394    | 394               | -                        | 384,550    | 384,550           | _                        |
| 2 -  3                       | 43,230  | 43,229            | _                        | 1                | 75,746,242  | 75,744,133        | -                        | 2,109          | 42     | 42                | -                        | 69,948     | 69,948            | _                        |
| 3 -  4                       | 19,917  | 19,916            | _                        | 1                | 49,726,662  | 49,723,954        | -                        | 2,708          | 14     | 14                | -                        | 34,555     | 34,555            | _                        |
| 4 -  5                       | 10,508  | 10,507            | _                        | 1                | 33,830,932  | 33,828,031        | -                        | 2,901          | 6      | 6                 | -                        | 19,187     | 19,187            | _                        |
| 5 -  6                       | 5,452   | 5,452             | _                        | -                | 21,052,536  | 21,052,536        | -                        | _              | _      | _                 | -                        | -          | _                 | _                        |
| 6 -  7                       | 638     | 638               | _                        | -                | 2,844,270   | 2,844,270         | -                        | _              | _      | _                 | -                        | -          | _                 | _                        |
| 7 -  8                       | 45      | 45                | _                        | -                | 242,232     | 242,232           | -                        | _              | _      | _                 | _                        | -          | _                 | _                        |
| 8 -  9                       | 25      | 25                | _                        | -                | 152,167     | 152,167           | _                        | _              | _      | _                 | _                        | _          | _                 | _                        |
| 9 -  10                      | 5       | 5                 | _                        | -                | 34,183      | 34,183            | _                        | _              | _      | _                 | _                        | _          | _                 | _                        |
| 10 -  20                     | 11      | 9                 | -                        | 2                | 119,680     | 91,019            | _                        | 28,661         | _      | _                 | _                        | -          | _                 | _                        |
| 20 -  30                     | _       | _                 | -                        | _                | _           | _                 | _                        | _              | _      | _                 | _                        | -          | _                 | _                        |
| 30 -  40                     | _       | _                 | -                        | _                | _           | _                 | _                        | _              | _      | _                 | _                        | -          | _                 | _                        |
| 40 -  50                     | 1       | 1                 | _                        | _                | 29,462      | 29,462            | _                        | _              | _      | _                 | _                        | -          | _                 | _                        |
| 50 -  60                     | _       | _                 | _                        | _                | _           | -                 | -                        | _              | _      | -                 | -                        | -          | _                 | _                        |
| 60 -  70                     | _       | _                 | _                        | _                | _           | -                 | _                        | _              | _      | -                 | _                        | _          | _                 | _                        |
| 70 -  80                     | _       | _                 | _                        | _                | _           | _                 | _                        | _              | _      | -                 | _                        | _          | _                 | _                        |
| 80 -  90                     | _       | _                 | _                        | _                | _           | _                 | _                        | _              | _      | -                 | _                        | _          | _                 | _                        |
| 90 -  100                    | _       | _                 | _                        | _                | _           | -                 | -                        | _              | _      | _                 | -                        | -          | _                 | _                        |
| > 100                        | _       | _                 | _                        | _                | _           | -                 | -                        | _              | _      | -                 | _                        | _          | _                 | _                        |