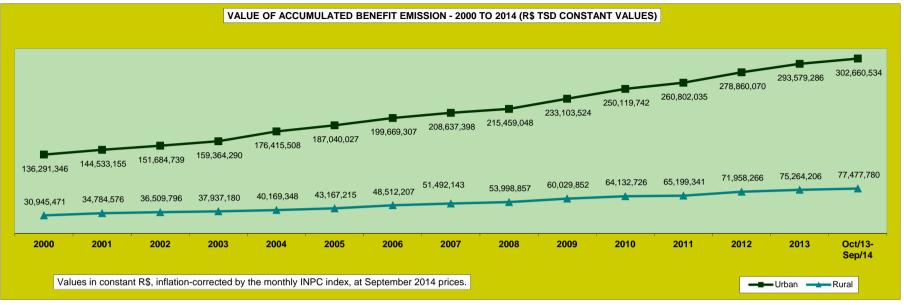

Table 9 shows information on new emissions, benefits which have been paid for the first time in the month of reference and still are not part of the permanent benefit roster.

Data 10 to 16 bring data on benefit emission, i.e. credits sent to be paid and generated from the active roster. The table sequence follows the structure used for benefit concession (tables 2 to 8).