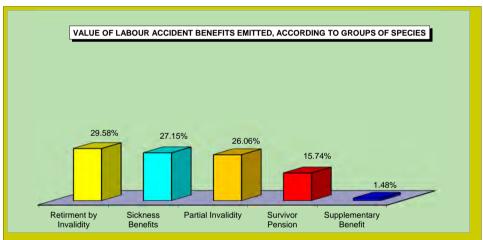

SOURCES: DATAPREV, SUB, SINTESE and BMD

<sup>(1)</sup> The variation corresponds to the proportion between the accumulated value of 2014 and the same period of 2013.