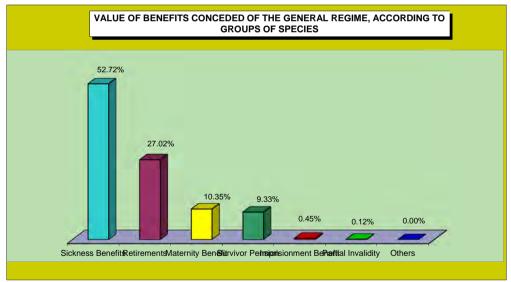

# BENEFIT CONCESSION, ACCORDING TO SPECIES GROUPS

|                                        |         |               |              | QUANT         | TITY                   |         |        |             |               |              | VALUE         | E (R\$)                |             |            | AVERA    | AGE VALU | E (R\$)  |
|----------------------------------------|---------|---------------|--------------|---------------|------------------------|---------|--------|-------------|---------------|--------------|---------------|------------------------|-------------|------------|----------|----------|----------|
| CDOUDS OF SDECIES                      |         |               | % of         | % of          |                        | Sec     | tor    |             |               | % of         | % of          |                        | Sec         | tor        |          | Sec      | tor      |
| GROUPS OF SPECIES                      | Total   | % of<br>total | the<br>group | sub-<br>group | Over last<br>month (%) | Urban   | Rural  | Total       | % of<br>total | the<br>group | sub-<br>group | Over last<br>month (%) | Urban       | Rural      | Total    | Urban    | Rural    |
| TOTAL                                  | 511.348 | 100.00        |              |               | 6.47                   | 416.878 | 94,470 | 540.108.473 | 100.00        |              |               | 6.09                   | 471.621.760 | 68.486.713 | 1.056.24 | 1 131 32 | 724.96   |
| GENERAL REGIME BENEFITS                | 475.877 | 93.06         | 100.00       |               | 5.89                   | 381.407 | 94,470 | 514,359,799 | 95.23         | 100.00       |               | 5.68                   | 445.873.086 | 68.486.713 | 1.080.87 | ,        | 724.96   |
| Social Security Contributory           | 445,648 | 87.15         | 93.65        | 100.00        | 5.82                   | 352,883 | 92,765 | 478,416,916 | 88.58         | 93.01        | 100.00        | 5.62                   | 411,149,173 | ,, -       | 1,073.53 | ,        | 725.14   |
| Retirements                            | 113,333 | 22.16         | 23.82        | 25.43         | 5.52                   | 78,613  | 34,720 | 129,253,684 | 23.93         | 25.13        | 27.02         | 4.10                   | 104,015,782 |            | 1,140.48 | •        | 726.90   |
| by Age                                 | 63,958  | 12.51         | 13.44        | 14.35         | 6.72                   | 32,062  | 31,896 | 55,227,101  | 10.23         | 10.74        | 11.54         | 6.71                   | 32,053,381  | 23,173,719 | 863.49   | 999.73   | 726.54   |
| by Invalidity                          | 18,603  | 3.64          | 3.91         | 4.17          | 7.79                   | 15,904  | 2,699  | 21,123,351  | 3.91          | 4.11         | 4.42          | 6.50                   | 19,162,345  | 1,961,006  | 1,135.48 | 1,204.88 | 726.57   |
| by Length of Contribution              | 30,772  | 6.02          | 6.47         | 6.91          | 1.85                   | 30,647  | 125    | 52,903,232  | 9.79          | 10.29        | 11.06         | 0.64                   | 52,800,056  | 103,176    | 1,719.20 | 1,722.85 | 825.41   |
| Survivor Pension                       | 40,015  | 7.83          | 8.41         | 8.98          | 5.12                   | 27,379  | 12,636 | 44,654,860  | 8.27          | 8.68         | 9.33          | 5.64                   | 35,452,074  | 9,202,786  | 1,115.95 | 1,294.86 | 728.30   |
| Temporary Benefits                     | 229,735 | 44.93         | 48.28        | 51.55         | 6.21                   | 208,666 | 21,069 | 254,998,689 | 47.21         | 49.58        | 53.30         | 6.35                   | 239,795,370 | 15,203,319 | 1,109.97 | 1,149.18 | 721.60   |
| Sickness Benefits                      | 226,238 | 44.24         | 47.54        | 50.77         | 6.22                   | 205,494 | 20,744 | 252,238,917 | 46.70         | 49.04        | 52.72         | 6.36                   | 237,213,243 | 15,025,674 | 1,114.93 | 1,154.36 | 724.34   |
| Partial Invalidity                     | 1,024   | 0.20          | 0.22         | 0.23          | 3.43                   | 853     | 171    | 596,843     | 0.11          | 0.12         | 0.12          | 2.27                   | 532,994     | 63,850     | 582.85   | 624.85   | 373.39   |
| Imprisionment Benefit                  | 2,473   | 0.48          | 0.52         | 0.55          | 7.01                   | 2,319   | 154    | 2,162,929   | 0.40          | 0.42         | 0.45          | 6.83                   | 2,049,134   | 113,795    | 874.62   | 883.63   | 738.93   |
| Maternity Benefit                      | 62,565  | 12.24         | 13.15        | 14.04         | 5.39                   | 38,225  | 24,340 | 49,509,684  | 9.17          | 9.63         | 10.35         | 5.87                   | 31,885,947  | 17,623,737 | 791.33   | 834.16   | 724.06   |
| Continued Service Bonus 20%            | _       | _             | _            | _             | _                      | _       | _      | _           | _             | _            | _             | _                      | _           | _          | _        | _        | _        |
| Labor Accident Insurance               | 30,229  | 5.91          | 6.35         | 100.00        | 6.91                   | 28,524  | 1,705  | 35,942,883  | 6.65          | 6.99         | 100.00        | 6.49                   | 34,723,913  | 1,218,970  | 1,189.02 | 1,217.36 | 714.94   |
| Retirment by Invalidity                | 1,134   | 0.22          | 0.24         | 3.75          | 11.50                  | 1,050   | 84     | 1,545,742   | 0.29          | 0.30         | 4.30          | 9.67                   | 1,484,715   | 61,027     | 1,363.09 | 1,414.01 | 726.51   |
| Survivor Pension                       | 31      | 0.01          | 0.01         | 0.10          | -35.42                 | 28      | 3      | 45,508      | 0.01          | 0.01         | 0.13          | -32.40                 | 41,647      | 3,861      | 1,467.99 | 1,487.38 | 1,287.03 |
| Sickness Benefits                      | 26,805  | 5.24          | 5.63         | 88.67         | 5.81                   | 25,243  | 1,562  | 32,330,006  | 5.99          | 6.29         | 89.95         | 6.00                   | 31,198,734  | 1,131,272  | 1,206.12 | 1,235.94 | 724.25   |
| Partial Invalidity                     | 2,247   | 0.44          | 0.47         | 7.43          | 20.81                  | 2,191   | 56     | 2,016,924   | 0.37          | 0.39         | 5.61          | 13.95                  | 1,994,115   | 22,810     | 897.61   | 910.14   | 407.31   |
| Supplementary Benefit                  | 12      | 0.00          | 0.00         | 0.04          | -33.33                 | 12      | _      | 4,703       | 0.00          | 0.00         | 0.01          | -21.85                 | 4,703       | _          | 391.92   | 391.92   | _        |
| SOCIAL ASSISTANCE BENEFITS             | 35,413  | 6.93          | 100.00       |               | 14.76                  | 35,413  | _      | 25,639,599  | 4.75          | 100.00       |               | 14.76                  | 25,639,599  | _          | 724.02   | 724.02   | _        |
| Social Assistance Pension (LOAS)       | 35,413  | 6.93          | 100.00       | 100.00        | 14.76                  | 35,413  | _      | 25,639,599  | 4.75          | 100.00       | 100.00        | 14.76                  | 25,639,599  | _          | 724.02   | 724.02   | -        |
| for the Aged                           | 16,753  | 3.28          | 47.31        | 47.31         | 18.23                  | 16,753  | _      | 12,129,172  | 2.25          | 47.31        | 47.31         | 18.23                  | 12,129,172  | _          | 724.00   | 724.00   | _        |
| for the Impaired                       | 18,660  | 3.65          | 52.69        | 52.69         | 11.81                  | 18,660  | -      | 13,510,427  | 2.50          | 52.69        | 52.69         | 11.82                  | 13,510,427  | -          | 724.03   | 724.03   | -        |
| Old Social Assistance Benefit (RMV)    | _       | _             | _            | -             | -                      | _       | -      | _           | _             | _            | _             | -                      | -           | -          | _        | _        | -        |
| for the Aged                           | _       | _             | _            | _             | _                      | _       | -      | _           | _             | _            | _             | _                      | -           | -          | _        | _        | -        |
| for the Impaired                       | _       | _             | _            | _             | _                      | _       | -      | _           | _             | _            | _             | _                      | -           | -          | _        | _        | -        |
| OTHER TREASURY OWED PENSIONS (EPU) (1) | 58      | 0.01          | _            | _             | 87.10                  | 58      | -      | 109,075     | 0.02          | _            | _             | 131.72                 | 109,075     | _          | 1,880.60 | 1,880.60 | _        |