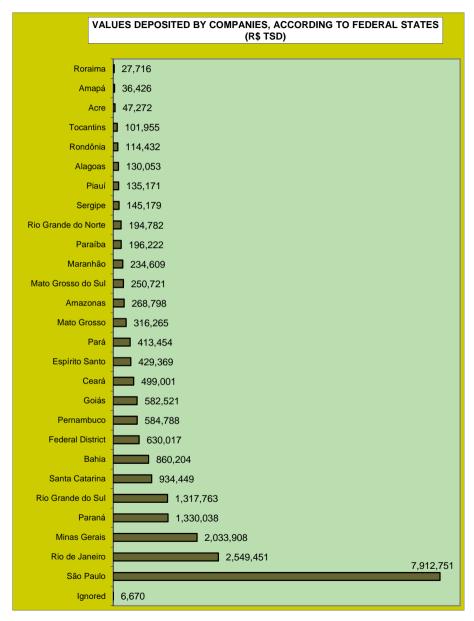

Revenue of Social Security stemming from all sources collected by means of the Guia da Previdência Social (GPS) are shown on tables 22 to 25: on table 22 one sees the monthly evolution of social security revenue; table 23 brings detailed information on the sources of revenue; table 24 shows revenue from companies by economic sector and table 25 is by federal states.