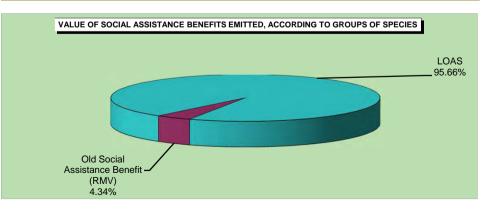

# ASSISTENTIAL BENEFITS

(conclusão)

|      |                                                                        |        | QUANTITY |       |            | VALUE (R\$) |       | AVER   | AGE VALUE | (R\$) |
|------|------------------------------------------------------------------------|--------|----------|-------|------------|-------------|-------|--------|-----------|-------|
| CODE | SPECIES OF BENEFITS                                                    | Total  | Sec      | tor   | Total      | Sect        | or    | Total  | Sect      | tor   |
|      |                                                                        | Total  | Urban    | Rural | Total      | Urban       | Rural | Iotai  | Urban     | Rural |
| 11   | Old Social Assistance Pens. invalidity rural worker (Law 6.179/74) (*) | _      | _        | _     | _          | _           | _     | _      | _         | _     |
| 12   | Old Social Assistance Pens. age rural worker (Law 6.179/74) (*)        | _      | _        | _     | _          | _           | _     | _      | _         | _     |
| 30   | Old Social Assistance Pension by invalidity (Law 6179/74) (*)          | _      | _        | _     | _          | _           | _     | _      | _         | _     |
| 40   | Old Social Assistance Pension by age (Law 6179/74) (*)                 | _      | _        | _     | _          | _           | _     | _      | _         | _     |
| 87   | New Social Assistance Pension impaired person (LOAS)                   | 18,660 | 18,660   | _     | 13,510,427 | 13,510,427  | _     | 724.03 | 724.03    | _     |
| 88   | New Social Assistance Pension aged person (LOAS)                       | 16,753 | 16,753   | _     | 12,129,172 | 12,129,172  | _     | 724.00 | 724.00    | -     |
|      | Total Assistential Benefits                                            |        | 35,413   | _     | 25,639,599 | 25,639,599  | _     | 724.02 | 724.02    | _     |