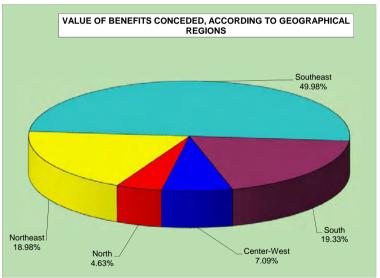

# 07 BENEFITS CONCEDED, ACCORDING TO FEDERAL STATES

|                          |         |        | QUANT         | TTY     |        |            |             |        | VALU          | JE (R\$)    |            |            | AVER     | AGE VALU | E (R\$) |                       |
|--------------------------|---------|--------|---------------|---------|--------|------------|-------------|--------|---------------|-------------|------------|------------|----------|----------|---------|-----------------------|
| GEOGRAPHICAL REGIONS AND | Total   | % of   | Over previous | Sec     | tor    | % Rural    | Total       | % of   | Over previous | Sect        | or         | % Rural    | Total    | Sec      | tor     | AVERAGE<br>CONCESSION |
| FEDERAL STATES           | Total   | total  | month (%)     | Urban   | Rural  | over total | Total       | total  | month (%)     | Urban       | Rural      | over total | Total    | Urban    | Rural   | TIME (DAYS)           |
| BRAZIL                   | 511,348 | 100.00 | 6.47          | 416,878 | 94,470 | 18.5       | 540,108,473 | 100.00 | 6.09          | 471,621,760 | 68,486,713 | 12.7       | 1,056.24 | 1,131.32 | 724.96  | 30                    |
| NORTH                    | 27,635  | 5.40   | 10.04         | 15,231  | 12,404 | 44.9       | 25,008,217  | 4.63   | 9.06          | 16,034,367  | 8,973,850  | 35.9       | 904.95   | 1,052.75 | 723.46  |                       |
| Rondônia                 | 3,926   | 0.77   | 10.53         | 2,267   | 1,659  | 42.3       | 3,510,951   | 0.65   | 7.51          | 2,312,244   | 1,198,707  | 34.1       | 894.28   | 1,019.96 | 722.55  | 27                    |
| Acre                     | 1,697   | 0.33   | 12.76         | 621     | 1,076  | 63.4       | 1,380,582   | 0.26   | 10.50         | 605,419     | 775,163    | 56.1       | 813.54   | 974.91   | 720.41  | 16                    |
| Amazonas                 | 4,792   | 0.94   | 6.23          | 2,997   | 1,795  | 37.5       | 4,667,166   | 0.86   | 7.29          | 3,366,633   | 1,300,533  | 27.9       | 973.95   | 1,123.33 | 724.53  | 29                    |
| Roraima                  | 931     | 0.18   | 11.63         | 524     | 407    | 43.7       | 819,105     | 0.15   | 3.52          | 524,437     | 294,668    | 36.0       | 879.81   | 1,000.83 | 724.00  | 14                    |
| Pará                     | 12,592  | 2.46   | 10.38         | 6,747   | 5,845  | 46.4       | 11,357,206  | 2.10   | 10.40         | 7,126,755   | 4,230,451  | 37.2       | 901.94   | 1,056.28 | 723.77  | 38                    |
| Amapá                    | 1,159   | 0.23   | 12.42         | 599     | 560    | 48.3       | 1,015,457   | 0.19   | 9.86          | 610,017     | 405,440    | 39.9       | 876.15   | 1,018.39 | 724.00  | 30                    |
| Tocantins                | 2,538   | 0.50   | 11.71         | 1,476   | 1,062  | 41.8       | 2,257,749   | 0.42   | 9.39          | 1,488,861   | 768,888    | 34.1       | 889.58   | 1,008.71 | 724.00  | 45                    |
| NORTHEAST                | 116,255 | 22.74  | 5.98          | 67,199  | 49,056 | 42.2       | 102,493,307 | 18.98  | 6.24          | 66,988,559  | 35,504,748 | 34.6       | 881.62   | 996.87   | 723.76  |                       |
| Maranhão                 | 13,272  | 2.60   | 0.36          | 4,469   | 8,803  | 66.3       | 10,953,544  | 2.03   | 2.22          | 4,582,040   | 6,371,503  | 58.2       | 825.31   | 1,025.29 | 723.79  | 31                    |
| Piauí                    | 7,734   | 1.51   | 5.83          | 3,439   | 4,295  | 55.5       | 6,418,546   | 1.19   | 6.49          | 3,310,445   | 3,108,101  | 48.4       | 829.91   | 962.62   | 723.66  | 31                    |
| Ceará                    | 18,425  | 3.60   | 9.24          | 11,623  | 6,802  | 36.9       | 16,104,841  | 2.98   | 10.58         | 11,182,220  | 4,922,621  | 30.6       | 874.08   | 962.08   | 723.70  | 30                    |
| Rio Grande do Norte      | 7,664   | 1.50   | 7.69          | 5,130   | 2,534  | 33.1       | 6,858,146   | 1.27   | 8.31          | 5,025,440   | 1,832,707  | 26.7       | 894.85   | 979.62   | 723.25  | 15                    |
| Paraíba                  | 8,446   | 1.65   | 1.56          | 5,148   | 3,298  | 39.0       | 7,340,273   | 1.36   | 1.06          | 4,954,131   | 2,386,143  | 32.5       | 869.08   | 962.34   | 723.51  | 20                    |
| Pernambuco               | 18,811  | 3.68   | 6.35          | 12,892  | 5,919  | 31.5       | 17,300,108  | 3.20   | 6.21          | 13,011,725  | 4,288,383  | 24.8       | 919.68   | 1,009.29 | 724.51  | 38                    |
| Alagoas                  | 5,921   | 1.16   | -1.48         | 3,743   | 2,178  | 36.8       | 5,240,199   | 0.97   | -2.35         | 3,659,950   | 1,580,249  | 30.2       | 885.02   | 977.81   | 725.55  | 44                    |
| Sergipe                  | 5,024   | 0.98   | 11.87         | 2,993   | 2,031  | 40.4       | 4,446,213   | 0.82   | 10.84         | 2,975,190   | 1,471,023  | 33.1       | 884.99   | 994.05   | 724.29  | 41                    |
| Bahia                    | 30,958  | 6.05   | 7.96          | 17,762  | 13,196 | 42.6       | 27,831,437  | 5.15   | 7.43          | 18,287,418  | 9,544,018  | 34.3       | 899.01   | 1,029.58 | 723.25  | 26                    |
| SOUTHEAST                | 231,027 | 45.18  | 6.24          | 217,057 | 13,970 | 6.0        | 269,939,182 | 49.98  | 5.45          | 259,733,161 | 10,206,021 | 3.8        | 1,168.43 | 1,196.61 | 730.57  |                       |
| Minas Gerais             | 63,251  | 12.37  | 9.81          | 54,460  | 8,791  | 13.9       | 62,719,150  | 11.61  | 10.45         | 56,337,287  | 6,381,863  | 10.2       | 991.59   | 1,034.47 | 725.95  | 26                    |
| Espírito Santo           | 9,244   | 1.81   | 2.65          | 7,485   | 1,759  | 19.0       | 9,508,943   | 1.76   | 2.60          | 8,233,832   | 1,275,111  | 13.4       | 1,028.66 | 1,100.04 | 724.91  | 28                    |
| Rio de Janeiro           | 41,010  | 8.02   | 11.37         | 40,462  | 548    | 1.3        | 48,149,010  | 8.91   | 9.94          | 47,751,409  | 397,601    | 8.0        | 1,174.08 | 1,180.15 | 725.55  | 29                    |
| São Paulo                | 117,522 | 22.98  | 3.06          | 114,650 | 2,872  | 2.4        | 149,562,078 | 27.69  | 2.33          | 147,410,632 | 2,151,446  | 1.4        | 1,272.63 | 1,285.74 | 749.11  | 31                    |
| SOUTH                    | 99,797  | 19.52  | 7.08          | 85,793  | 14,004 | 14.0       | 104,378,004 | 19.33  | 7.42          | 94,236,326  | 10,141,678 | 9.7        | 1,045.90 | 1,098.42 | 724.20  |                       |
| Paraná                   | 31,196  | 6.10   | 7.20          | 26,719  | 4,477  | 14.4       | 31,830,369  | 5.89   | 7.23          | 28,579,811  | 3,250,559  | 10.2       | 1,020.33 | 1,069.64 | 726.06  | 31                    |
| Santa Catarina           | 27,790  | 5.43   | 6.10          | 24,667  | 3,123  | 11.2       | 29,688,273  | 5.50   | 6.74          | 27,439,280  | 2,248,992  | 7.6        | 1,068.31 | 1,112.39 | 720.14  | 30                    |
| Rio Grande do Sul        | 40,811  | 7.98   | 7.67          | 34,407  | 6,404  | 15.7       | 42,859,362  | 7.94   | 8.04          | 38,217,235  | 4,642,127  | 10.8       | 1,050.19 | 1,110.74 | 724.88  | 27                    |
| CENTER-WEST              | 36,634  | 7.16   | 5.20          | 31,598  | 5,036  | 13.7       | 38,289,763  | 7.09   | 4.81          | 34,629,347  | 3,660,416  | 9.6        | 1,045.20 | 1,095.93 | 726.85  |                       |
| Mato Grosso do Sul       | 7,692   | 1.50   | 14.69         | 6,635   | 1,057  | 13.7       | 7,673,080   | 1.42   | 14.24         | 6,903,617   | 769,463    | 10.0       | 997.54   | 1,040.48 | 727.97  | 29                    |
| Mato Grosso              | 8,320   | 1.63   | 7.83          | 6,486   | 1,834  | 22.0       | 8,384,958   | 1.55   | 8.20          | 7,057,295   | 1,327,663  | 15.8       | 1,007.81 | 1,088.08 | 723.92  | 28                    |
| Goiás                    | 12,766  | 2.50   | 1.84          | 11,118  | 1,648  | 12.9       | 12,912,970  | 2.39   | 2.07          | 11,712,068  | 1,200,902  | 9.3        | 1,011.51 | 1,053.43 | 728.70  | 33                    |
| Federal District         | 7,856   | 1.54   | -0.13         | 7,359   | 497    | 6.3        | 9,318,755   | 1.73   | -1.05         | 8,956,368   | 362,387    | 3.9        | 1,186.20 | 1,217.06 | 729.15  | 45                    |