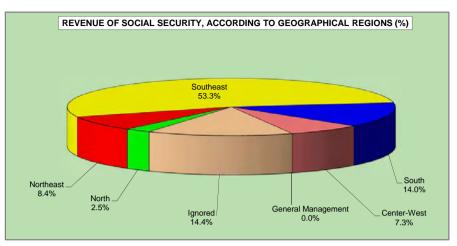

Revenue of Social Security stemming from all sources collected by means of the Guia da Previdência Social (GPS) are shown on tables 22 to 25: on table 22 one sees the monthly evolution of social security revenue; table 23 brings detailed information on the sources of revenue; table 24 shows revenue from companies by economic sector and table 25 is by federal states.