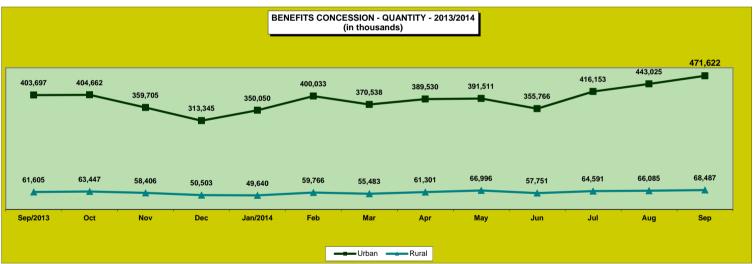

Table 1 is meant to bring basic information in a nutshell, with key data on benefits, revenue, cash flow, population and coverage. The following tables 2 to 8 unfold information on benefit concession: according to urban/rural sectors (table 2); quantity and value by species of benefits (table 3); quantity and value by value ranges (tables 4 and 5); geographical dispersion according to federal states (tables 6 and 7); and by species of benefits (table 8).

SOURCE: Financial Programmation Sector/INSS and IBGE.

|        | ВЕ        | BENEFIT EMISSION |          |                 |            |                 |
|--------|-----------|------------------|----------|-----------------|------------|-----------------|
| Sector | Accumula  | ted in 2013      | Septeml  | ber, 2014       | Septemb    | er, 2014        |
| Sector | Quantity  | Value (R\$ Tsd)  | Quantity | Value (R\$ Tsd) | Quantity   | Value (R\$ Tsd) |
| Total  | 5,207,629 | 5,142,737        | 511,348  | 540,108         | 31,850,478 | 29,568,865      |
| Urban  | 4,169,903 | 4,438,965        | 416,878  | 471,622         | 22,654,283 | 23,628,373      |
| Rural  | 1,037,726 | 703,771          | 94,470   | 68,487          | 9,196,195  | 5,940,492       |

# EVOLUTION OF BENEFIT CONCESSION - 2000/2013

|      |              |           | QUA               | NTITY     |           |               | VALUI             | E (R\$)       |             | AVER     | AGE VALUE | E (R\$) | AVERAGE              |
|------|--------------|-----------|-------------------|-----------|-----------|---------------|-------------------|---------------|-------------|----------|-----------|---------|----------------------|
| YEA  | RS/MONTHS    |           | Over last         | Secto     | r         |               | Over last         | Sec           | tor         |          | Sec       | tor     | CONCES-<br>SION TIME |
|      |              | Total     | year/month<br>(%) | Urban     | Rural     | Total         | year/month<br>(%) | Urban         | Rural       | Total    | Urban     | Rural   | (DAYS)               |
| 2000 | Total        | 2,949,149 | 31.03             | 1,931,342 | 1,017,807 | 896,535,757   | 46.05             | 740,633,686   | 155,902,071 | 304.00   | 383.48    | 153.17  |                      |
| 2001 | Total        | 2,856,334 | -3.15             | 1,844,854 | 1,011,480 | 970,615,974   | 8.26              | 792,654,300   | 177,961,675 | 339.81   | 429.66    | 175.94  |                      |
| 2002 | Total        | 3,867,564 | 35.40             | 2,642,182 | 1,225,382 | 1,468,356,781 | 51.28             | 1,225,064,535 | 243,292,246 | 379.66   | 463.66    | 198.54  |                      |
| 2003 | Total        | 3,545,376 | -8.33             | 2,566,950 | 978,426   | 1,598,961,990 | 8.89              | 1,369,224,144 | 229,737,846 | 451.00   | 533.41    | 234.80  |                      |
| 2004 | Total        | 3,993,529 | 12.64             | 2,998,244 | 995,285   | 1,883,544,019 | 17.80             | 1,626,839,506 | 256,704,513 | 471.65   | 542.60    | 257.92  |                      |
| 2005 | Total        | 3,955,723 | -0.95             | 2,986,777 | 968,946   | 2,075,559,872 | 10.19             | 1,794,480,412 | 281,079,460 | 524.70   | 600.81    | 290.09  |                      |
| 2006 | Total        | 4,238,816 | 7.16              | 3,221,479 | 1,017,337 | 2,454,718,849 | 18.27             | 2,108,750,810 | 345,968,039 | 579.10   | 654.59    | 340.07  |                      |
| 2007 | Total        | 4,173,350 | -1.54             | 3,157,008 | 1,016,342 | 2,565,614,483 | 4.52              |               | 379,942,860 | 614.76   | 692.32    | 373.83  |                      |
| 2008 | Total        | 4,461,842 | 6.91              | 3,408,788 | 1,053,054 | 2,939,609,022 | 14.58             | 2,506,754,117 | 432,854,905 | 658.83   | 735.38    | 411.05  |                      |
| 2009 | Total        | 4,473,905 | 0.27              | 3,389,215 | 1,084,690 | 3,183,818,356 | 8.31              | 2,682,419,674 | 501,398,683 | 711.64   | 791.46    | 462.25  |                      |
| 2010 | Total        | 4,640,120 | 3.72              | 3,565,641 | 1,074,479 | 3,581,722,281 | 12.50             | 3,033,730,446 | 547,991,835 | 771.90   | 850.82    | 510.01  |                      |
| 2011 | Total        | 4,767,039 | 2.74              | 3,737,177 | 1,029,862 | 3,974,824,813 | 10.98             | 3,413,642,786 | 561,182,027 | 833.81   | 913.43    | 544.91  |                      |
| 2012 | Total        | 4,957,681 | 4.00              | 3,921,951 | 1,035,730 | 4,532,732,386 | 14.04             |               | 644,741,493 | 914.28   | 991.34    | 622.50  |                      |
| 2013 | Total        | 5,207,629 | 5.04              | 4,169,903 | 1,037,726 | 5,142,736,655 | 13.46             | 4,438,965,291 | 703,771,364 | 987.54   | 1,064.52  | 678.19  |                      |
|      | January      | 383,027   | 13.09             | 311,388   | 71,639    | 384,435,120   | 23.44             | 336,087,915   | 48,347,205  | 1,003.68 | 1,079.32  | 674.87  | 30                   |
|      | February     | 363,277   | -5.16             | 294,329   | 68,948    | 359,069,678   | -6.60             | 312,290,159   | 46,779,519  | 988.42   | 1,061.02  | 678.48  | 30                   |
|      | March        | 441,934   | 21.65             | 355,732   | 86,202    | 435,093,845   | 21.17             | 376,613,507   | 58,480,338  | 984.52   | 1,058.70  | 678.41  | 29                   |
|      | April        | 488,760   | 10.60             | 392,022   | 96,738    | 481,009,471   | 10.55             | 415,383,902   | 65,625,569  | 984.14   | 1,059.59  | 678.38  | 26                   |
|      | May          | 457,615   | -6.37             | 363,679   | 93,936    | 449,397,873   | -6.57             | 385,664,534   | 63,733,339  | 982.04   | 1,060.45  | 678.48  | 24                   |
|      | June         | 419,024   | -8.43             | 333,123   | 85,901    | 415,475,543   | -7.55             | 357,208,269   | 58,267,274  | 991.53   | 1,072.30  | 678.31  | 23                   |
|      | July         | 446,027   | 6.44              | 351,026   | 95,001    | 437,064,699   | 5.20              | 372,612,431   | 64,452,268  | 979.91   | 1,061.50  | 678.44  | 27                   |
|      | August       | 471,695   | 5.75              | 377,188   | 94,507    | 465,819,760   | 6.58              | 401,694,642   | 64,125,118  | 987.54   | 1,064.97  | 678.52  | 28                   |
|      | September    | 471,165   | -0.11             | 380,354   | 90,811    | 465,302,643   | -0.11             | 403,697,459   | 61,605,184  | 987.56   | 1,061.37  | 678.39  | 26                   |
|      | October      | 473,871   | 0.57              | 380,354   | 93,517    | 468,108,391   | 0.60              | 404,661,578   | 63,446,813  | 987.84   | 1,063.91  | 678.45  | 26                   |
|      | November     | 424,199   | -10.48            | 338,111   | 86,088    | 418,110,962   | -10.68            | 359,705,422   | 58,405,540  | 985.65   | 1,063.87  | 678.44  | 26                   |
|      | December     | 367,035   | -13.48            | 292,597   | 74,438    | 363,848,671   | -12.98            | 313,345,473   | 50,503,198  | 991.32   | 1,070.91  | 678.46  | 27                   |
| 2014 | January      | 377,155   | 2.76              | 308,561   | 68,594    | 399,690,021   | 9.85              | 350,049,584   | 49,640,437  | 1,059.75 | 1,134.46  | 723.68  | 31                   |
|      | February     | 440,939   | 16.91             | 358,462   | 82,477    | 459,799,605   | 15.04             | 400,033,184   | 59,766,421  | 1,042.77 | 1,115.97  | 724.64  | 29                   |
|      | March        | 408,337   | -7.39             | 331,754   | 76,583    | 426,020,314   | -7.35             | 370,537,679   | 55,482,635  | 1,043.31 | 1,116.90  | 724.48  | 29                   |
|      | April        | 434,681   | 6.45              | 350,060   | 84,621    | 450,831,786   | 5.82              | 389,530,474   | 61,301,312  | 1,037.16 | 1,112.75  | 724.42  | 28                   |
|      | May          | 442,238   | 1.74              | 349,762   | 92,476    | 458,507,723   | 1.70              | 391,511,314   | 66,996,409  | 1,036.79 | 1,119.36  | 724.47  | 29                   |
|      | June         | 394,120   | -10.88            | 314,415   | 79,705    | 413,516,489   | -9.81             | 355,765,769   | 57,750,721  | 1,049.21 | 1,131.52  | 724.56  | 30                   |
|      | July         | 456,746   | 15.89             | 367,602   | 89,144    | 480,744,726   | 16.26             | 416,153,484   | 64,591,242  | 1,052.54 | 1,132.08  | 724.57  | 33                   |
|      | August       | 480,295   | 5.16              | 389,103   | 91,192    | 509,109,339   | 5.90              | 443,024,539   | 66,084,800  | 1,059.99 | 1,138.58  | 724.68  | 33                   |
|      | September    | 511,348   | 6.47              | 416,878   | 94,470    | 540,108,473   | 6.09              | 471,621,760   | 68,486,713  | 1,056.24 | 1,131.32  | 724.96  | 30                   |
|      | Subtotal (1) | 3,945,859 | 0.08              | 3,186,597 | 759,262   | 4,138,328,478 | 6.31              | 3,588,227,787 | 550,100,691 | 1,048.78 | 1,126.04  | 724.52  | _                    |