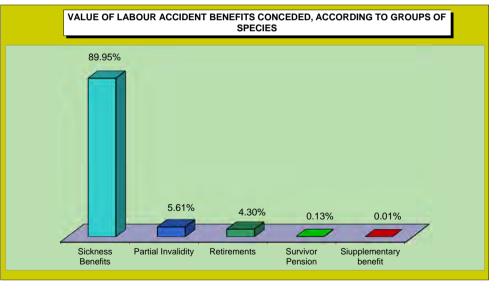

# BENEFIT CONCESSION, ACCORDING TO SPECIES GROUPS

|                                        |         |               |              | QUANT         | TITY                   |         |        |             |               |              | VALUE         | E (R\$)                |             |            | AVERA    | AGE VALU | E (R\$)  |
|----------------------------------------|---------|---------------|--------------|---------------|------------------------|---------|--------|-------------|---------------|--------------|---------------|------------------------|-------------|------------|----------|----------|----------|
| CDOUDS OF SDECIES                      |         |               | % of         | % of          |                        | Sec     | tor    |             |               | % of         | % of          |                        | Sec         | tor        |          | Sec      | tor      |
| GROUPS OF SPECIES                      | Total   | % of<br>total | the<br>group | sub-<br>group | Over last<br>month (%) | Urban   | Rural  | Total       | % of<br>total | the<br>group | sub-<br>group | Over last<br>month (%) | Urban       | Rural      | Total    | Urban    | Rural    |
| TOTAL                                  | 511.348 | 100.00        |              |               | 6.47                   | 416.878 | 94,470 | 540.108.473 | 100.00        |              |               | 6.09                   | 471.621.760 | 68.486.713 | 1.056.24 | 1 131 32 | 724.96   |
| GENERAL REGIME BENEFITS                | 475.877 | 93.06         | 100.00       |               | 5.89                   | 381.407 | 94,470 | 514,359,799 | 95.23         | 100.00       |               | 5.68                   | 445.873.086 | 68.486.713 | 1.080.87 | ,        | 724.96   |
| Social Security Contributory           | 445,648 | 87.15         | 93.65        | 100.00        | 5.82                   | 352,883 | 92,765 | 478,416,916 | 88.58         | 93.01        | 100.00        | 5.62                   | 411,149,173 | ,, -       | 1,073.53 | ,        | 725.14   |
| Retirements                            | 113,333 | 22.16         | 23.82        | 25.43         | 5.52                   | 78,613  | 34,720 | 129,253,684 | 23.93         | 25.13        | 27.02         | 4.10                   | 104,015,782 |            | 1,140.48 | •        | 726.90   |
| by Age                                 | 63,958  | 12.51         | 13.44        | 14.35         | 6.72                   | 32,062  | 31,896 | 55,227,101  | 10.23         | 10.74        | 11.54         | 6.71                   | 32,053,381  | 23,173,719 | 863.49   | 999.73   | 726.54   |
| by Invalidity                          | 18,603  | 3.64          | 3.91         | 4.17          | 7.79                   | 15,904  | 2,699  | 21,123,351  | 3.91          | 4.11         | 4.42          | 6.50                   | 19,162,345  | 1,961,006  | 1,135.48 | 1,204.88 | 726.57   |
| by Length of Contribution              | 30,772  | 6.02          | 6.47         | 6.91          | 1.85                   | 30,647  | 125    | 52,903,232  | 9.79          | 10.29        | 11.06         | 0.64                   | 52,800,056  | 103,176    | 1,719.20 | 1,722.85 | 825.41   |
| Survivor Pension                       | 40,015  | 7.83          | 8.41         | 8.98          | 5.12                   | 27,379  | 12,636 | 44,654,860  | 8.27          | 8.68         | 9.33          | 5.64                   | 35,452,074  | 9,202,786  | 1,115.95 | 1,294.86 | 728.30   |
| Temporary Benefits                     | 229,735 | 44.93         | 48.28        | 51.55         | 6.21                   | 208,666 | 21,069 | 254,998,689 | 47.21         | 49.58        | 53.30         | 6.35                   | 239,795,370 | 15,203,319 | 1,109.97 | 1,149.18 | 721.60   |
| Sickness Benefits                      | 226,238 | 44.24         | 47.54        | 50.77         | 6.22                   | 205,494 | 20,744 | 252,238,917 | 46.70         | 49.04        | 52.72         | 6.36                   | 237,213,243 | 15,025,674 | 1,114.93 | 1,154.36 | 724.34   |
| Partial Invalidity                     | 1,024   | 0.20          | 0.22         | 0.23          | 3.43                   | 853     | 171    | 596,843     | 0.11          | 0.12         | 0.12          | 2.27                   | 532,994     | 63,850     | 582.85   | 624.85   | 373.39   |
| Imprisionment Benefit                  | 2,473   | 0.48          | 0.52         | 0.55          | 7.01                   | 2,319   | 154    | 2,162,929   | 0.40          | 0.42         | 0.45          | 6.83                   | 2,049,134   | 113,795    | 874.62   | 883.63   | 738.93   |
| Maternity Benefit                      | 62,565  | 12.24         | 13.15        | 14.04         | 5.39                   | 38,225  | 24,340 | 49,509,684  | 9.17          | 9.63         | 10.35         | 5.87                   | 31,885,947  | 17,623,737 | 791.33   | 834.16   | 724.06   |
| Continued Service Bonus 20%            | _       | _             | _            | _             | _                      | _       | _      | _           | _             | _            | _             | _                      | _           | _          | _        | _        | _        |
| Labor Accident Insurance               | 30,229  | 5.91          | 6.35         | 100.00        | 6.91                   | 28,524  | 1,705  | 35,942,883  | 6.65          | 6.99         | 100.00        | 6.49                   | 34,723,913  | 1,218,970  | 1,189.02 | 1,217.36 | 714.94   |
| Retirment by Invalidity                | 1,134   | 0.22          | 0.24         | 3.75          | 11.50                  | 1,050   | 84     | 1,545,742   | 0.29          | 0.30         | 4.30          | 9.67                   | 1,484,715   | 61,027     | 1,363.09 | 1,414.01 | 726.51   |
| Survivor Pension                       | 31      | 0.01          | 0.01         | 0.10          | -35.42                 | 28      | 3      | 45,508      | 0.01          | 0.01         | 0.13          | -32.40                 | 41,647      | 3,861      | 1,467.99 | 1,487.38 | 1,287.03 |
| Sickness Benefits                      | 26,805  | 5.24          | 5.63         | 88.67         | 5.81                   | 25,243  | 1,562  | 32,330,006  | 5.99          | 6.29         | 89.95         | 6.00                   | 31,198,734  | 1,131,272  | 1,206.12 | 1,235.94 | 724.25   |
| Partial Invalidity                     | 2,247   | 0.44          | 0.47         | 7.43          | 20.81                  | 2,191   | 56     | 2,016,924   | 0.37          | 0.39         | 5.61          | 13.95                  | 1,994,115   | 22,810     | 897.61   | 910.14   | 407.31   |
| Supplementary Benefit                  | 12      | 0.00          | 0.00         | 0.04          | -33.33                 | 12      | _      | 4,703       | 0.00          | 0.00         | 0.01          | -21.85                 | 4,703       | _          | 391.92   | 391.92   | _        |
| SOCIAL ASSISTANCE BENEFITS             | 35,413  | 6.93          | 100.00       |               | 14.76                  | 35,413  | _      | 25,639,599  | 4.75          | 100.00       |               | 14.76                  | 25,639,599  | _          | 724.02   | 724.02   | _        |
| Social Assistance Pension (LOAS)       | 35,413  | 6.93          | 100.00       | 100.00        | 14.76                  | 35,413  | _      | 25,639,599  | 4.75          | 100.00       | 100.00        | 14.76                  | 25,639,599  | _          | 724.02   | 724.02   | -        |
| for the Aged                           | 16,753  | 3.28          | 47.31        | 47.31         | 18.23                  | 16,753  | _      | 12,129,172  | 2.25          | 47.31        | 47.31         | 18.23                  | 12,129,172  | _          | 724.00   | 724.00   | _        |
| for the Impaired                       | 18,660  | 3.65          | 52.69        | 52.69         | 11.81                  | 18,660  | -      | 13,510,427  | 2.50          | 52.69        | 52.69         | 11.82                  | 13,510,427  | -          | 724.03   | 724.03   | -        |
| Old Social Assistance Benefit (RMV)    | _       | _             | _            | -             | -                      | _       | -      | _           | _             | _            | _             | -                      | -           | -          | _        | _        | -        |
| for the Aged                           | _       | _             | _            | _             | _                      | _       | -      | _           | _             | _            | _             | _                      | -           | -          | _        | _        | -        |
| for the Impaired                       | _       | _             | _            | _             | _                      | _       | -      | _           | _             | _            | _             | _                      | -           | -          | _        | _        | -        |
| OTHER TREASURY OWED PENSIONS (EPU) (1) | 58      | 0.01          | _            | _             | 87.10                  | 58      | -      | 109,075     | 0.02          | _            | _             | 131.72                 | 109,075     | _          | 1,880.60 | 1,880.60 | _        |