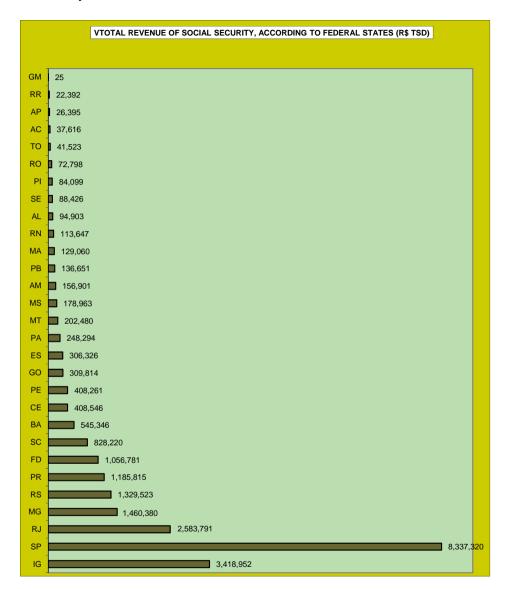

Revenue of Social Security stemming from all sources collected by means of the Guia da Previdência Social (GPS) are shown on tables 22 to 25: on table 22 one sees the monthly evolution of social security revenue; table 23 brings detailed information on the sources of revenue; table 24 shows revenue from companies by economic sector and table 25 is by federal states.