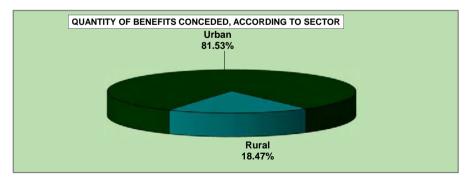

Table 1 is meant to bring basic information in a nutshell, with key data on benefits, revenue, cash flow, population and coverage. The following tables 2 to 8 unfold information on benefit concession: according to urban/rural sectors (table 2); quantity and value by species of benefits (table 3); quantity and value by value ranges (tables 4 and 5); geographical dispersion according to federal states (tables 6 and 7); and by species of benefits (table 8).

# BENEFITS CONCEDED ACCORDING TO LARGE GROUPS, VALUE RANGES

|                                    |         |            | QU                 | ANTITY                       |                          |                             | VALUE (R\$) |            |                    |                              |                          |                          |  |
|------------------------------------|---------|------------|--------------------|------------------------------|--------------------------|-----------------------------|-------------|------------|--------------------|------------------------------|--------------------------|--------------------------|--|
| VALUE RANGES (NR<br>MINIMUM WAGES) | Total   | % of total | % Accumu-<br>lated | Benefit<br>General<br>Regime | Assistential<br>Benefits | Treasury<br>Benefits<br>EPU | Total       | % of total | % Accumu-<br>lated | Benefit<br>General<br>Regime | Assistential<br>Benefits | Treasury<br>Benefits EPU |  |
| TOTAL                              | 511,348 | 100.00     | _                  | 475,877                      | 35,413                   | 58                          | 540,108,473 | 100.00     | _                  | 514,359,799                  | 25,639,599               | 109,075                  |  |
| < 1                                | 2,623   | 0.51       | 0.51               | 2,622                        | _                        | 1                           | 1,321,990   | 0.24       | 0.24               | 1,321,611                    | _                        | 379                      |  |
| = 1                                | 263,943 | 51.62      | 52.13              | 228,530                      | 35,411                   | 2                           | 191,094,732 | 35.38      | 35.63              | 165,455,720                  | 25,637,564               | 1,448                    |  |
| 1 -  2                             | 164,888 | 32.25      | 84.38              | 164,836                      | 2                        | 50                          | 163,789,695 | 30.33      | 65.95              | 163,716,791                  | 2,035                    | 70,869                   |  |
| 2 -  3                             | 43,272  | 8.46       | 92.84              | 43,271                       | -                        | 1                           | 75,816,190  | 14.04      | 79.99              | 75,814,081                   | -                        | 2,109                    |  |
| 3 -  4                             | 19,931  | 3.90       | 96.74              | 19,930                       | -                        | 1                           | 49,761,217  | 9.21       | 89.20              | 49,758,509                   | -                        | 2,708                    |  |
| 4 -  5                             | 10,514  | 2.06       | 98.79              | 10,513                       | -                        | 1                           | 33,850,120  | 6.27       | 95.47              | 33,847,219                   | -                        | 2,901                    |  |
| 5 -  6                             | 5,452   | 1.07       | 99.86              | 5,452                        | -                        | _                           | 21,052,536  | 3.90       | 99.37              | 21,052,536                   | -                        | _                        |  |
| 6 -  7                             | 638     | 0.12       | 99.98              | 638                          | -                        | _                           | 2,844,270   | 0.53       | 99.89              | 2,844,270                    | -                        | _                        |  |
| 7 -  8                             | 45      | 0.01       | 99.99              | 45                           | -                        | _                           | 242,232     | 0.04       | 99.94              | 242,232                      | -                        | -                        |  |
| 8 -  9                             | 25      | 0.00       | 100.00             | 25                           | -                        | _                           | 152,167     | 0.03       | 99.97              | 152,167                      | -                        | _                        |  |
| 9 -  10                            | 5       | 0.00       | 100.00             | 5                            | -                        | _                           | 34,183      | 0.01       | 99.97              | 34,183                       | -                        | _                        |  |
| 10 -  20                           | 11      | 0.00       | 100.00             | 9                            | -                        | 2                           | 119,680     | 0.02       | 99.99              | 91,019                       | -                        | 28,661                   |  |
| 20 -  30                           | _       | -          | 100.00             | -                            | -                        | _                           | _           | _          | 99.99              | -                            | -                        | -                        |  |
| 30 -  40                           | _       | -          | 100.00             | -                            | -                        | _                           | _           | _          | 99.99              | -                            | -                        | -                        |  |
| 40 -  50                           | 1       | 0.00       | 100.00             | 1                            | -                        | _                           | 29,462      | 0.01       | 100.00             | 29,462                       | -                        | _                        |  |
| 50 -  60                           | _       | -          | 100.00             | -                            | -                        | _                           | _           | _          | 100.00             | -                            | -                        | _                        |  |
| 60 -  70                           | _       | -          | 100.00             | -                            | -                        | _                           | _           | _          | 100.00             | -                            | -                        | _                        |  |
| 70 -  80                           | _       | -          | 100.00             | -                            | -                        | -                           | _           | _          | 100.00             | -                            | -                        | -                        |  |
| 80 -  90                           | _       | -          | 100.00             | -                            | -                        | -                           | _           | _          | 100.00             | -                            | -                        | -                        |  |
| 90 -  100                          | _       | -          | 100.00             | -                            | -                        | -                           | _           | _          | 100.00             | -                            | -                        | -                        |  |
| > 100                              |         | _          | 100.00             |                              |                          | _                           |             | _          | 100.00             |                              |                          |                          |  |

# BENEFITS CONCEDED BY SECTOR AND LARGE GROUPS, ACCORDING TO VALUE RANGES

|                              |         |                   |                          | URBA             | AN SECTOR   |                   |                          |                |        |                   | RURA                     | L SECTOR   |                   |                          |
|------------------------------|---------|-------------------|--------------------------|------------------|-------------|-------------------|--------------------------|----------------|--------|-------------------|--------------------------|------------|-------------------|--------------------------|
| VALUE RANGES (in min. wages) |         | Qua               | antity                   |                  |             | Value (R          | \$)                      |                |        | Quantity          |                          |            | Value (R\$)       |                          |
| (iii iiiiii. wages)          | Total   | General<br>Regime | Assistential<br>Benefits | Treasury<br>Owed | Total       | General<br>Regime | Assistential<br>Benefits | Treas.<br>Owed | Total  | General<br>Regime | Assistential<br>Benefits | Total      | General<br>Regime | Assistential<br>Benefits |
| TOTAL                        | 416,878 | 381,407           | 35,413                   | 58               | 471,621,760 | 445,873,086       | 25,639,599               | 109,075        | 94,470 | 94,470            | _                        | 68,486,713 | 68,486,713        | -                        |
| < 1                          | 2,376   | 2,375             | _                        | 1                | 1,230,826   | 1,230,446         | -                        | 379            | 247    | 247               | -                        | 91,165     | 91,165            | _                        |
| = 1                          | 170,176 | 134,763           | 35,411                   | 2                | 123,207,424 | 97,568,412        | 25,637,564               | 1,448          | 93,767 | 93,767            | -                        | 67,887,308 | 67,887,308        | _                        |
| 1 -  2                       | 164,494 | 164,442           | 2                        | 50               | 163,405,145 | 163,332,241       | 2,035                    | 70,869         | 394    | 394               | -                        | 384,550    | 384,550           | _                        |
| 2 -  3                       | 43,230  | 43,229            | _                        | 1                | 75,746,242  | 75,744,133        | -                        | 2,109          | 42     | 42                | -                        | 69,948     | 69,948            | _                        |
| 3 -  4                       | 19,917  | 19,916            | _                        | 1                | 49,726,662  | 49,723,954        | -                        | 2,708          | 14     | 14                | -                        | 34,555     | 34,555            | _                        |
| 4 -  5                       | 10,508  | 10,507            | _                        | 1                | 33,830,932  | 33,828,031        | -                        | 2,901          | 6      | 6                 | -                        | 19,187     | 19,187            | _                        |
| 5 -  6                       | 5,452   | 5,452             | _                        | -                | 21,052,536  | 21,052,536        | -                        | _              | _      | _                 | -                        | -          | _                 | _                        |
| 6 -  7                       | 638     | 638               | _                        | -                | 2,844,270   | 2,844,270         | -                        | _              | _      | _                 | -                        | -          | _                 | _                        |
| 7 -  8                       | 45      | 45                | _                        | -                | 242,232     | 242,232           | -                        | _              | _      | _                 | _                        | -          | _                 | _                        |
| 8 -  9                       | 25      | 25                | _                        | -                | 152,167     | 152,167           | _                        | _              | _      | _                 | _                        | _          | _                 | _                        |
| 9 -  10                      | 5       | 5                 | _                        | -                | 34,183      | 34,183            | _                        | _              | _      | _                 | _                        | _          | _                 | _                        |
| 10 -  20                     | 11      | 9                 | -                        | 2                | 119,680     | 91,019            | _                        | 28,661         | _      | _                 | _                        | -          | _                 | _                        |
| 20 -  30                     | _       | _                 | -                        | _                | _           | _                 | _                        | _              | _      | _                 | _                        | -          | _                 | _                        |
| 30 -  40                     | _       | _                 | -                        | _                | _           | _                 | _                        | _              | _      | _                 | _                        | -          | _                 | _                        |
| 40 -  50                     | 1       | 1                 | _                        | _                | 29,462      | 29,462            | _                        | _              | _      | _                 | _                        | -          | _                 | _                        |
| 50 -  60                     | _       | _                 | _                        | _                | _           | -                 | -                        | _              | _      | -                 | -                        | -          | _                 | _                        |
| 60 -  70                     | _       | _                 | _                        | _                | _           | -                 | _                        | _              | _      | -                 | _                        | _          | _                 | _                        |
| 70 -  80                     | _       | _                 | _                        | _                | _           | _                 | _                        | _              | _      | -                 | _                        | _          | _                 | _                        |
| 80 -  90                     | _       | _                 | _                        | _                | _           | _                 | _                        | _              | _      | -                 | _                        | _          | _                 | _                        |
| 90 -  100                    | _       | _                 | _                        | _                | _           | -                 | -                        | _              | _      | _                 | -                        | -          | _                 | _                        |
| > 100                        | _       | _                 | _                        | _                | _           | -                 | -                        | _              | _      | -                 | _                        | _          | _                 | _                        |