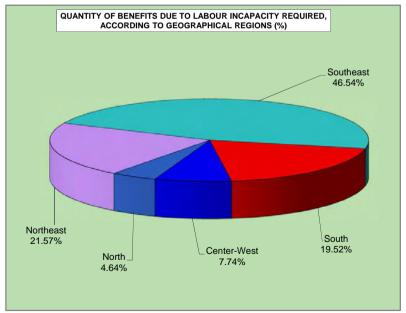

Information on tables 17 and 18 refers to benefit cessation and suspension and is usually presented with a delay of one month. The benefits mentioned in those tables were suspended or ceased from the day the payment spreadsheet of the month of reference was generated until the elaboration of the following spreadsheet. Benefit requirements according to federal states are shown on table 19, classified as required, denied and under analysis. Table 20 brings the monthly evolution of benefit requirements, concessions and denials. The quantity of benefits under analysis, unfolded according to time since requirement and on whom depends the next step of the concession/denial process is the content of table 21.