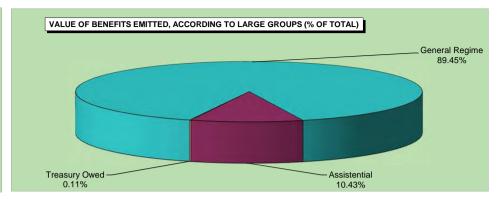

# BENEFIT CONCESSION, ACCORDING TO SPECIES GROUPS

|                                        |         |               |              | QUANT         | TITY                   |         |        |             |               |              | VALUE         | E (R\$)                |             |            | AVERA    | AGE VALU | E (R\$)  |
|----------------------------------------|---------|---------------|--------------|---------------|------------------------|---------|--------|-------------|---------------|--------------|---------------|------------------------|-------------|------------|----------|----------|----------|
| CDOUDS OF SDECIES                      |         |               | % of         | % of          |                        | Sec     | tor    |             |               | % of         | % of          |                        | Sec         | tor        |          | Sec      | tor      |
| GROUPS OF SPECIES                      | Total   | % of<br>total | the<br>group | sub-<br>group | Over last<br>month (%) | Urban   | Rural  | Total       | % of<br>total | the<br>group | sub-<br>group | Over last<br>month (%) | Urban       | Rural      | Total    | Urban    | Rural    |
| TOTAL                                  | 511.348 | 100.00        |              |               | 6.47                   | 416.878 | 94,470 | 540.108.473 | 100.00        |              |               | 6.09                   | 471.621.760 | 68.486.713 | 1.056.24 | 1 131 32 | 724.96   |
| GENERAL REGIME BENEFITS                | 475.877 | 93.06         | 100.00       |               | 5.89                   | 381.407 | 94,470 | 514,359,799 | 95.23         | 100.00       |               | 5.68                   | 445.873.086 | 68.486.713 | 1.080.87 | ,        | 724.96   |
| Social Security Contributory           | 445,648 | 87.15         | 93.65        | 100.00        | 5.82                   | 352,883 | 92,765 | 478,416,916 | 88.58         | 93.01        | 100.00        | 5.62                   | 411,149,173 | ,, -       | 1,073.53 | ,        | 725.14   |
| Retirements                            | 113,333 | 22.16         | 23.82        | 25.43         | 5.52                   | 78,613  | 34,720 | 129,253,684 | 23.93         | 25.13        | 27.02         | 4.10                   | 104,015,782 |            | 1,140.48 | •        | 726.90   |
| by Age                                 | 63,958  | 12.51         | 13.44        | 14.35         | 6.72                   | 32,062  | 31,896 | 55,227,101  | 10.23         | 10.74        | 11.54         | 6.71                   | 32,053,381  | 23,173,719 | 863.49   | 999.73   | 726.54   |
| by Invalidity                          | 18,603  | 3.64          | 3.91         | 4.17          | 7.79                   | 15,904  | 2,699  | 21,123,351  | 3.91          | 4.11         | 4.42          | 6.50                   | 19,162,345  | 1,961,006  | 1,135.48 | 1,204.88 | 726.57   |
| by Length of Contribution              | 30,772  | 6.02          | 6.47         | 6.91          | 1.85                   | 30,647  | 125    | 52,903,232  | 9.79          | 10.29        | 11.06         | 0.64                   | 52,800,056  | 103,176    | 1,719.20 | 1,722.85 | 825.41   |
| Survivor Pension                       | 40,015  | 7.83          | 8.41         | 8.98          | 5.12                   | 27,379  | 12,636 | 44,654,860  | 8.27          | 8.68         | 9.33          | 5.64                   | 35,452,074  | 9,202,786  | 1,115.95 | 1,294.86 | 728.30   |
| Temporary Benefits                     | 229,735 | 44.93         | 48.28        | 51.55         | 6.21                   | 208,666 | 21,069 | 254,998,689 | 47.21         | 49.58        | 53.30         | 6.35                   | 239,795,370 | 15,203,319 | 1,109.97 | 1,149.18 | 721.60   |
| Sickness Benefits                      | 226,238 | 44.24         | 47.54        | 50.77         | 6.22                   | 205,494 | 20,744 | 252,238,917 | 46.70         | 49.04        | 52.72         | 6.36                   | 237,213,243 | 15,025,674 | 1,114.93 | 1,154.36 | 724.34   |
| Partial Invalidity                     | 1,024   | 0.20          | 0.22         | 0.23          | 3.43                   | 853     | 171    | 596,843     | 0.11          | 0.12         | 0.12          | 2.27                   | 532,994     | 63,850     | 582.85   | 624.85   | 373.39   |
| Imprisionment Benefit                  | 2,473   | 0.48          | 0.52         | 0.55          | 7.01                   | 2,319   | 154    | 2,162,929   | 0.40          | 0.42         | 0.45          | 6.83                   | 2,049,134   | 113,795    | 874.62   | 883.63   | 738.93   |
| Maternity Benefit                      | 62,565  | 12.24         | 13.15        | 14.04         | 5.39                   | 38,225  | 24,340 | 49,509,684  | 9.17          | 9.63         | 10.35         | 5.87                   | 31,885,947  | 17,623,737 | 791.33   | 834.16   | 724.06   |
| Continued Service Bonus 20%            | _       | _             | _            | _             | _                      | _       | _      | _           | _             | _            | _             | _                      | _           | _          | _        | _        | _        |
| Labor Accident Insurance               | 30,229  | 5.91          | 6.35         | 100.00        | 6.91                   | 28,524  | 1,705  | 35,942,883  | 6.65          | 6.99         | 100.00        | 6.49                   | 34,723,913  | 1,218,970  | 1,189.02 | 1,217.36 | 714.94   |
| Retirment by Invalidity                | 1,134   | 0.22          | 0.24         | 3.75          | 11.50                  | 1,050   | 84     | 1,545,742   | 0.29          | 0.30         | 4.30          | 9.67                   | 1,484,715   | 61,027     | 1,363.09 | 1,414.01 | 726.51   |
| Survivor Pension                       | 31      | 0.01          | 0.01         | 0.10          | -35.42                 | 28      | 3      | 45,508      | 0.01          | 0.01         | 0.13          | -32.40                 | 41,647      | 3,861      | 1,467.99 | 1,487.38 | 1,287.03 |
| Sickness Benefits                      | 26,805  | 5.24          | 5.63         | 88.67         | 5.81                   | 25,243  | 1,562  | 32,330,006  | 5.99          | 6.29         | 89.95         | 6.00                   | 31,198,734  | 1,131,272  | 1,206.12 | 1,235.94 | 724.25   |
| Partial Invalidity                     | 2,247   | 0.44          | 0.47         | 7.43          | 20.81                  | 2,191   | 56     | 2,016,924   | 0.37          | 0.39         | 5.61          | 13.95                  | 1,994,115   | 22,810     | 897.61   | 910.14   | 407.31   |
| Supplementary Benefit                  | 12      | 0.00          | 0.00         | 0.04          | -33.33                 | 12      | _      | 4,703       | 0.00          | 0.00         | 0.01          | -21.85                 | 4,703       | _          | 391.92   | 391.92   | _        |
| SOCIAL ASSISTANCE BENEFITS             | 35,413  | 6.93          | 100.00       |               | 14.76                  | 35,413  | _      | 25,639,599  | 4.75          | 100.00       |               | 14.76                  | 25,639,599  | _          | 724.02   | 724.02   | _        |
| Social Assistance Pension (LOAS)       | 35,413  | 6.93          | 100.00       | 100.00        | 14.76                  | 35,413  | _      | 25,639,599  | 4.75          | 100.00       | 100.00        | 14.76                  | 25,639,599  | _          | 724.02   | 724.02   | -        |
| for the Aged                           | 16,753  | 3.28          | 47.31        | 47.31         | 18.23                  | 16,753  | _      | 12,129,172  | 2.25          | 47.31        | 47.31         | 18.23                  | 12,129,172  | _          | 724.00   | 724.00   | _        |
| for the Impaired                       | 18,660  | 3.65          | 52.69        | 52.69         | 11.81                  | 18,660  | -      | 13,510,427  | 2.50          | 52.69        | 52.69         | 11.82                  | 13,510,427  | -          | 724.03   | 724.03   | -        |
| Old Social Assistance Benefit (RMV)    | _       | _             | _            | -             | -                      | _       | -      | _           | _             | _            | _             | -                      | -           | -          | _        | _        | -        |
| for the Aged                           | _       | _             | _            | _             | _                      | _       | -      | _           | _             | _            | _             | _                      | -           | -          | _        | _        | -        |
| for the Impaired                       | _       | _             | _            | _             | _                      | _       | -      | _           | _             | _            | _             | _                      | -           | -          | _        | _        | -        |
| OTHER TREASURY OWED PENSIONS (EPU) (1) | 58      | 0.01          | _            | _             | 87.10                  | 58      | -      | 109,075     | 0.02          | _            | _             | 131.72                 | 109,075     | _          | 1,880.60 | 1,880.60 | _        |