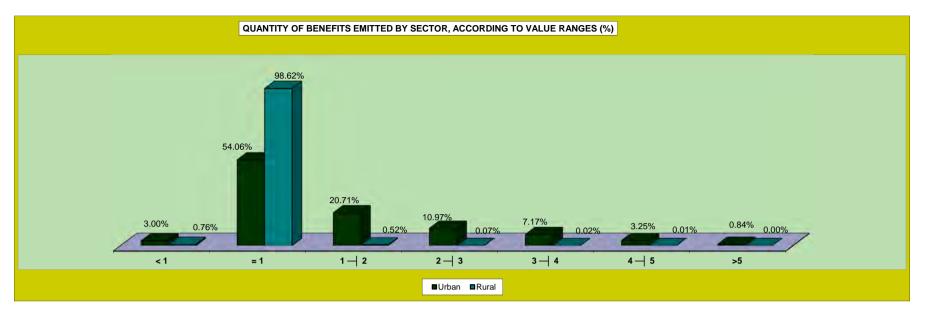

# BENEFITS CONCEDED BY SECTOR AND LARGE GROUPS, ACCORDING TO VALUE RANGES

|                              |         |                   |                          | URBA             | AN SECTOR   |                   |                          |                |        |                   | RURA                     | L SECTOR   |                   |                          |
|------------------------------|---------|-------------------|--------------------------|------------------|-------------|-------------------|--------------------------|----------------|--------|-------------------|--------------------------|------------|-------------------|--------------------------|
| VALUE RANGES (in min. wages) |         | Qua               | antity                   |                  |             | Value (R          | \$)                      |                |        | Quantity          |                          |            | Value (R\$)       |                          |
| (iii iiiiii. wages)          | Total   | General<br>Regime | Assistential<br>Benefits | Treasury<br>Owed | Total       | General<br>Regime | Assistential<br>Benefits | Treas.<br>Owed | Total  | General<br>Regime | Assistential<br>Benefits | Total      | General<br>Regime | Assistential<br>Benefits |
| TOTAL                        | 416,878 | 381,407           | 35,413                   | 58               | 471,621,760 | 445,873,086       | 25,639,599               | 109,075        | 94,470 | 94,470            | _                        | 68,486,713 | 68,486,713        | -                        |
| < 1                          | 2,376   | 2,375             | _                        | 1                | 1,230,826   | 1,230,446         | -                        | 379            | 247    | 247               | -                        | 91,165     | 91,165            | _                        |
| = 1                          | 170,176 | 134,763           | 35,411                   | 2                | 123,207,424 | 97,568,412        | 25,637,564               | 1,448          | 93,767 | 93,767            | -                        | 67,887,308 | 67,887,308        | _                        |
| 1 -  2                       | 164,494 | 164,442           | 2                        | 50               | 163,405,145 | 163,332,241       | 2,035                    | 70,869         | 394    | 394               | -                        | 384,550    | 384,550           | _                        |
| 2 -  3                       | 43,230  | 43,229            | _                        | 1                | 75,746,242  | 75,744,133        | -                        | 2,109          | 42     | 42                | -                        | 69,948     | 69,948            | _                        |
| 3 -  4                       | 19,917  | 19,916            | _                        | 1                | 49,726,662  | 49,723,954        | -                        | 2,708          | 14     | 14                | -                        | 34,555     | 34,555            | _                        |
| 4 -  5                       | 10,508  | 10,507            | _                        | 1                | 33,830,932  | 33,828,031        | -                        | 2,901          | 6      | 6                 | -                        | 19,187     | 19,187            | _                        |
| 5 -  6                       | 5,452   | 5,452             | _                        | -                | 21,052,536  | 21,052,536        | -                        | _              | _      | _                 | -                        | -          | _                 | _                        |
| 6 -  7                       | 638     | 638               | _                        | -                | 2,844,270   | 2,844,270         | -                        | _              | _      | _                 | -                        | -          | _                 | _                        |
| 7 -  8                       | 45      | 45                | _                        | -                | 242,232     | 242,232           | -                        | _              | _      | _                 | _                        | -          | _                 | _                        |
| 8 -  9                       | 25      | 25                | _                        | -                | 152,167     | 152,167           | _                        | _              | _      | _                 | _                        | _          | _                 | _                        |
| 9 -  10                      | 5       | 5                 | _                        | -                | 34,183      | 34,183            | _                        | _              | _      | _                 | _                        | _          | _                 | _                        |
| 10 -  20                     | 11      | 9                 | -                        | 2                | 119,680     | 91,019            | _                        | 28,661         | _      | _                 | _                        | -          | _                 | _                        |
| 20 -  30                     | _       | _                 | -                        | _                | _           | _                 | _                        | _              | _      | _                 | _                        | -          | _                 | _                        |
| 30 -  40                     | _       | _                 | -                        | _                | _           | _                 | _                        | _              | _      | _                 | _                        | -          | _                 | _                        |
| 40 -  50                     | 1       | 1                 | _                        | _                | 29,462      | 29,462            | _                        | _              | _      | _                 | _                        | -          | _                 | _                        |
| 50 -  60                     | _       | _                 | _                        | _                | _           | -                 | -                        | _              | _      | -                 | -                        | -          | _                 | _                        |
| 60 -  70                     | _       | _                 | _                        | _                | _           | -                 | _                        | _              | _      | -                 | _                        | _          | _                 | _                        |
| 70 -  80                     | _       | _                 | _                        | _                | _           | _                 | _                        | _              | _      | -                 | _                        | _          | _                 | _                        |
| 80 -  90                     | _       | _                 | _                        | _                | _           | _                 | _                        | _              | _      | -                 | _                        | _          | _                 | _                        |
| 90 -  100                    | _       | _                 | _                        | _                | _           | -                 | -                        | _              | _      | _                 | -                        | -          | _                 | _                        |
| > 100                        | _       | _                 | _                        | _                | _           | -                 | -                        | _              | _      | -                 | _                        | _          | _                 | _                        |