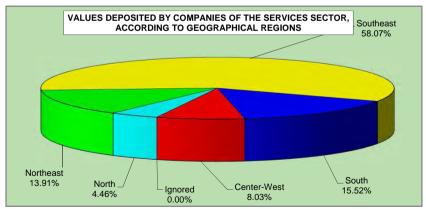

Revenue of Social Security stemming from all sources collected by means of the Guia da Previdência Social (GPS) are shown on tables 22 to 25: on table 22 one sees the monthly evolution of social security revenue; table 23 brings detailed information on the sources of revenue; table 24 shows revenue from companies by economic sector and table 25 is by federal states.