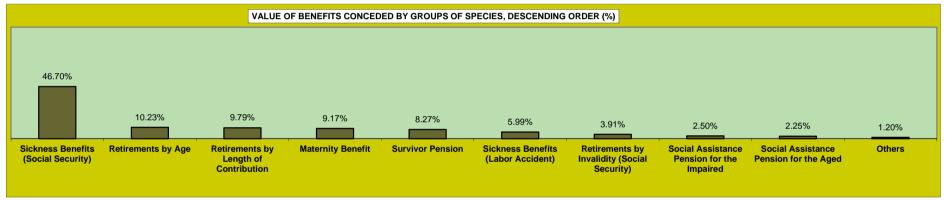

# BENEFIT CONCESSION, ACCORDING TO SPECIES GROUPS

|                                        |         |               |              | QUANT         | TITY                   |         |        |             |               |              | VALUE         | E (R\$)                |             |            | AVERA    | AGE VALU | E (R\$)  |
|----------------------------------------|---------|---------------|--------------|---------------|------------------------|---------|--------|-------------|---------------|--------------|---------------|------------------------|-------------|------------|----------|----------|----------|
| CDOUDS OF SDECIES                      |         |               | % of         | % of          |                        | Sec     | tor    |             |               | % of         | % of          |                        | Sec         | tor        |          | Sec      | tor      |
| GROUPS OF SPECIES                      | Total   | % of<br>total | the<br>group | sub-<br>group | Over last<br>month (%) | Urban   | Rural  | Total       | % of<br>total | the<br>group | sub-<br>group | Over last<br>month (%) | Urban       | Rural      | Total    | Urban    | Rural    |
| TOTAL                                  | 511.348 | 100.00        |              |               | 6.47                   | 416.878 | 94,470 | 540.108.473 | 100.00        |              |               | 6.09                   | 471.621.760 | 68.486.713 | 1.056.24 | 1 131 32 | 724.96   |
| GENERAL REGIME BENEFITS                | 475.877 | 93.06         | 100.00       |               | 5.89                   | 381.407 | 94,470 | 514,359,799 | 95.23         | 100.00       |               | 5.68                   | 445.873.086 | 68.486.713 | 1.080.87 | ,        | 724.96   |
| Social Security Contributory           | 445,648 | 87.15         | 93.65        | 100.00        | 5.82                   | 352,883 | 92,765 | 478,416,916 | 88.58         | 93.01        | 100.00        | 5.62                   | 411,149,173 | ,, -       | 1,073.53 | ,        | 725.14   |
| Retirements                            | 113,333 | 22.16         | 23.82        | 25.43         | 5.52                   | 78,613  | 34,720 | 129,253,684 | 23.93         | 25.13        | 27.02         | 4.10                   | 104,015,782 |            | 1,140.48 | •        | 726.90   |
| by Age                                 | 63,958  | 12.51         | 13.44        | 14.35         | 6.72                   | 32,062  | 31,896 | 55,227,101  | 10.23         | 10.74        | 11.54         | 6.71                   | 32,053,381  | 23,173,719 | 863.49   | 999.73   | 726.54   |
| by Invalidity                          | 18,603  | 3.64          | 3.91         | 4.17          | 7.79                   | 15,904  | 2,699  | 21,123,351  | 3.91          | 4.11         | 4.42          | 6.50                   | 19,162,345  | 1,961,006  | 1,135.48 | 1,204.88 | 726.57   |
| by Length of Contribution              | 30,772  | 6.02          | 6.47         | 6.91          | 1.85                   | 30,647  | 125    | 52,903,232  | 9.79          | 10.29        | 11.06         | 0.64                   | 52,800,056  | 103,176    | 1,719.20 | 1,722.85 | 825.41   |
| Survivor Pension                       | 40,015  | 7.83          | 8.41         | 8.98          | 5.12                   | 27,379  | 12,636 | 44,654,860  | 8.27          | 8.68         | 9.33          | 5.64                   | 35,452,074  | 9,202,786  | 1,115.95 | 1,294.86 | 728.30   |
| Temporary Benefits                     | 229,735 | 44.93         | 48.28        | 51.55         | 6.21                   | 208,666 | 21,069 | 254,998,689 | 47.21         | 49.58        | 53.30         | 6.35                   | 239,795,370 | 15,203,319 | 1,109.97 | 1,149.18 | 721.60   |
| Sickness Benefits                      | 226,238 | 44.24         | 47.54        | 50.77         | 6.22                   | 205,494 | 20,744 | 252,238,917 | 46.70         | 49.04        | 52.72         | 6.36                   | 237,213,243 | 15,025,674 | 1,114.93 | 1,154.36 | 724.34   |
| Partial Invalidity                     | 1,024   | 0.20          | 0.22         | 0.23          | 3.43                   | 853     | 171    | 596,843     | 0.11          | 0.12         | 0.12          | 2.27                   | 532,994     | 63,850     | 582.85   | 624.85   | 373.39   |
| Imprisionment Benefit                  | 2,473   | 0.48          | 0.52         | 0.55          | 7.01                   | 2,319   | 154    | 2,162,929   | 0.40          | 0.42         | 0.45          | 6.83                   | 2,049,134   | 113,795    | 874.62   | 883.63   | 738.93   |
| Maternity Benefit                      | 62,565  | 12.24         | 13.15        | 14.04         | 5.39                   | 38,225  | 24,340 | 49,509,684  | 9.17          | 9.63         | 10.35         | 5.87                   | 31,885,947  | 17,623,737 | 791.33   | 834.16   | 724.06   |
| Continued Service Bonus 20%            | _       | _             | _            | _             | _                      | _       | _      | _           | _             | _            | _             | _                      | _           | _          | _        | _        | _        |
| Labor Accident Insurance               | 30,229  | 5.91          | 6.35         | 100.00        | 6.91                   | 28,524  | 1,705  | 35,942,883  | 6.65          | 6.99         | 100.00        | 6.49                   | 34,723,913  | 1,218,970  | 1,189.02 | 1,217.36 | 714.94   |
| Retirment by Invalidity                | 1,134   | 0.22          | 0.24         | 3.75          | 11.50                  | 1,050   | 84     | 1,545,742   | 0.29          | 0.30         | 4.30          | 9.67                   | 1,484,715   | 61,027     | 1,363.09 | 1,414.01 | 726.51   |
| Survivor Pension                       | 31      | 0.01          | 0.01         | 0.10          | -35.42                 | 28      | 3      | 45,508      | 0.01          | 0.01         | 0.13          | -32.40                 | 41,647      | 3,861      | 1,467.99 | 1,487.38 | 1,287.03 |
| Sickness Benefits                      | 26,805  | 5.24          | 5.63         | 88.67         | 5.81                   | 25,243  | 1,562  | 32,330,006  | 5.99          | 6.29         | 89.95         | 6.00                   | 31,198,734  | 1,131,272  | 1,206.12 | 1,235.94 | 724.25   |
| Partial Invalidity                     | 2,247   | 0.44          | 0.47         | 7.43          | 20.81                  | 2,191   | 56     | 2,016,924   | 0.37          | 0.39         | 5.61          | 13.95                  | 1,994,115   | 22,810     | 897.61   | 910.14   | 407.31   |
| Supplementary Benefit                  | 12      | 0.00          | 0.00         | 0.04          | -33.33                 | 12      | _      | 4,703       | 0.00          | 0.00         | 0.01          | -21.85                 | 4,703       | _          | 391.92   | 391.92   | _        |
| SOCIAL ASSISTANCE BENEFITS             | 35,413  | 6.93          | 100.00       |               | 14.76                  | 35,413  | _      | 25,639,599  | 4.75          | 100.00       |               | 14.76                  | 25,639,599  | _          | 724.02   | 724.02   | _        |
| Social Assistance Pension (LOAS)       | 35,413  | 6.93          | 100.00       | 100.00        | 14.76                  | 35,413  | _      | 25,639,599  | 4.75          | 100.00       | 100.00        | 14.76                  | 25,639,599  | _          | 724.02   | 724.02   | -        |
| for the Aged                           | 16,753  | 3.28          | 47.31        | 47.31         | 18.23                  | 16,753  | _      | 12,129,172  | 2.25          | 47.31        | 47.31         | 18.23                  | 12,129,172  | _          | 724.00   | 724.00   | _        |
| for the Impaired                       | 18,660  | 3.65          | 52.69        | 52.69         | 11.81                  | 18,660  | -      | 13,510,427  | 2.50          | 52.69        | 52.69         | 11.82                  | 13,510,427  | -          | 724.03   | 724.03   | -        |
| Old Social Assistance Benefit (RMV)    | _       | _             | _            | -             | -                      | _       | -      | _           | _             | _            | _             | -                      | -           | -          | _        | _        | -        |
| for the Aged                           | _       | _             | _            | _             | _                      | _       | -      | _           | _             | _            | _             | _                      | -           | -          | _        | _        | -        |
| for the Impaired                       | _       | _             | _            | _             | _                      | _       | -      | _           | _             | _            | _             | _                      | -           | -          | _        | _        | -        |
| OTHER TREASURY OWED PENSIONS (EPU) (1) | 58      | 0.01          | _            | _             | 87.10                  | 58      | -      | 109,075     | 0.02          | _            | _             | 131.72                 | 109,075     | _          | 1,880.60 | 1,880.60 | _        |