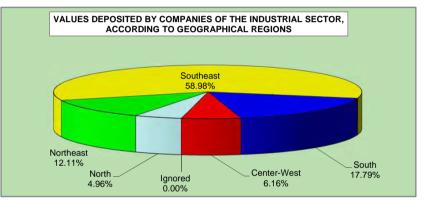

Revenue of Social Security stemming from all sources collected by means of the Guia da Previdência Social (GPS) are shown on tables 22 to 25: on table 22 one sees the monthly evolution of social security revenue; table 23 brings detailed information on the sources of revenue; table 24 shows revenue from companies by economic sector and table 25 is by federal states.