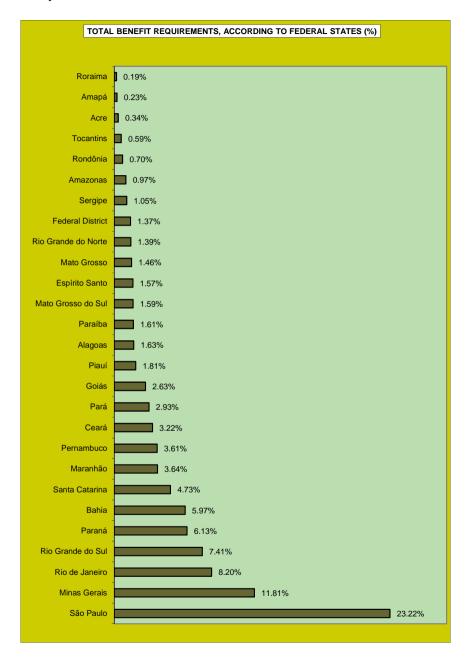

Information on tables 17 and 18 refers to benefit cessation and suspension and is usually presented with a delay of one month. The benefits mentioned in those tables were suspended or ceased from the day the payment spreadsheet of the month of reference was generated until the elaboration of the following spreadsheet. Benefit requirements according to federal states are shown on table 19, classified as required, denied and under analysis. Table 20 brings the monthly evolution of benefit requirements, concessions and denials. The quantity of benefits under analysis, unfolded according to time since requirement and on whom depends the next step of the concession/denial process is the content of table 21.