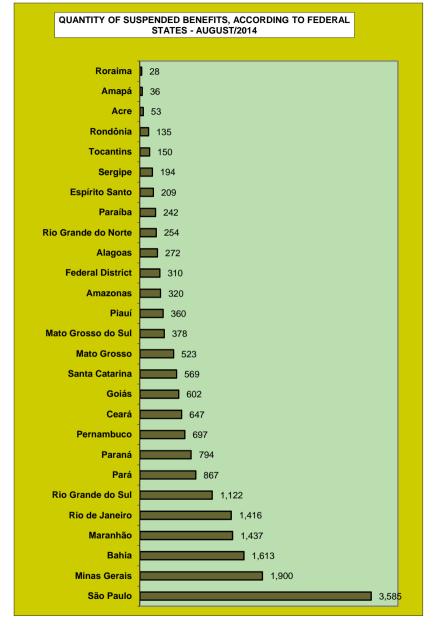

Information on tables 17 and 18 refers to benefit cessation and suspension and is usually presented with a delay of one month. The benefits mentioned in those tables were suspended or ceased from the day the payment spreadsheet of the month of reference was generated until the elaboration of the following spreadsheet. Benefit requirements according to federal states are shown on table 19, classified as required, denied and under analysis. Table 20 brings the monthly evolution of benefit requirements, concessions and denials. The quantity of benefits under analysis, unfolded according to time since requirement and on whom depends the next step of the concession/denial process is the content of table 21.