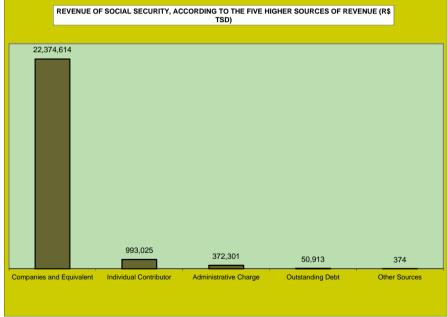

Revenue of Social Security stemming from all sources collected by means of the Guia da Previdência Social (GPS) are shown on tables 22 to 25: on table 22 one sees the monthly evolution of social security revenue; table 23 brings detailed information on the sources of revenue; table 24 shows revenue from companies by economic sector and table 25 is by federal states.