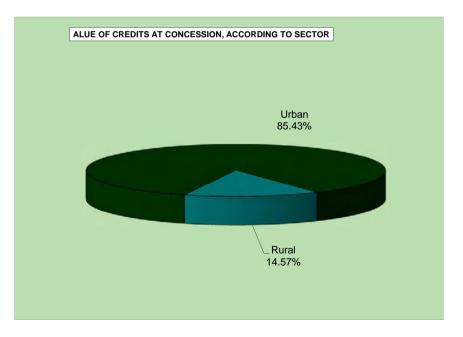

Table 9 shows information on new emissions, benefits which have been paid for the first time in the month of reference and still are not part of the permanent benefit roster.

Data 10 to 16 bring data on benefit emission, i.e. credits sent to be paid and generated from the active roster. The table sequence follows the structure used for benefit concession (tables 2 to 8).