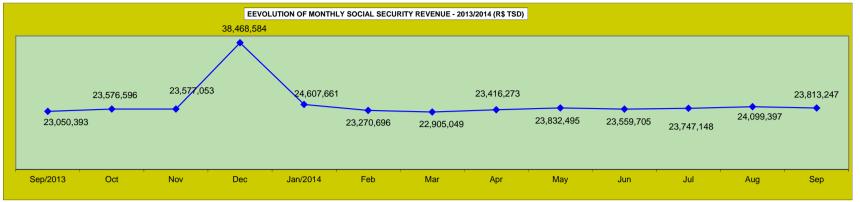

Revenue of Social Security stemming from all sources collected by means of the Guia da Previdência Social (GPS) are shown on tables 22 to 25: on table 22 one sees the monthly evolution of social security revenue; table 23 brings detailed information on the sources of revenue; table 24 shows revenue from companies by economic sector and table 25 is by federal states.