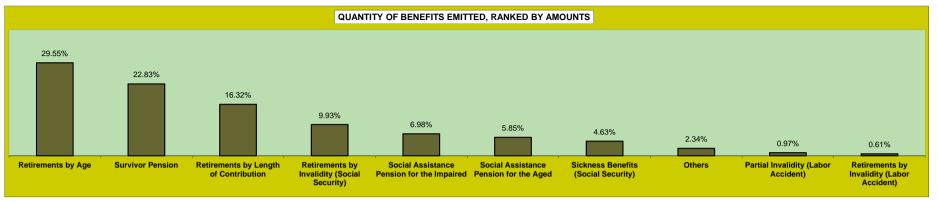

ed Service Bonus 25%; 48 - Continued Service Bonus 20%; 68 - Special retirement lump sum payment; 79 - Continued Service Bonus Federal Servant. (2) Includes the species: 22 - Survivor Pension of Former Servant;

<sup>26 -</sup> Special Pension (Law 593/48); 37 - Extinct Supernummerary Federal Servant Retirements; 38 - Retirements of former CAPIN; 56 - Talidomid victim special pension; 58 - Special benefit for victims of dictatorship;

<sup>59 -</sup> Special survivor pension for victims of dictatorship; 60 - Special lifelong survivor pension; 76 - Family benefit of former Train Company RFFSA; 85 - Assistance Benefit of rubber worker; 86 - 'Assistential Survivor Benefit of rubber worker;

<sup>89 -</sup> Special pension for hemodialysis victims of Caruaru. Doesn't include EPU complements.









# 12 BENEFIT EMISSION BY LARGE GROUPS, ACCORDING TO VALUE RANGES

|                                    |            |               | QL                 | IANTITY                      |                          |                             |       |   |              | V                  | ALUE (R\$)                |                          |                          |
|------------------------------------|------------|---------------|--------------------|------------------------------|--------------------------|-----------------------------|-------|---|--------------|--------------------|---------------------------|--------------------------|--------------------------|
| VALUE RANGES<br>(NR MINIMUM WAGES) | Total      | % of<br>total | % Accumu-<br>lated | Benefit<br>General<br>R