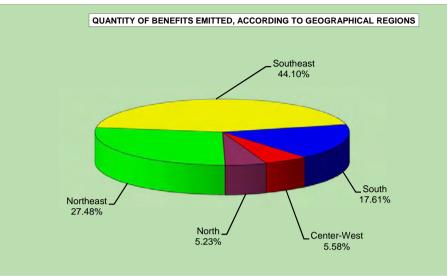

# BENEFITS CONCEDED BY VALUE RANGE, ACCORDING TO FEDERAL STATES

| GEOGRAPHICAL        |         |         | QUAN         | TITY      |         |      | VALUE (R\$) |           |                  |               |            |         |  |
|---------------------|---------|---------|--------------|-----------|---------|------|-------------|-----------|------------------|---------------|------------|---------|--|
| REGIONS AND FEDERAL |         | Value i | ranges (in n | ninimum w | ages)   |      |             | Va        | lue ranges (in n | ninimum wages | )          |         |  |
| STATES              | Total   | < 1     | = 1          | 1 to 5    | 5 to 10 | > 10 | Total       | < 1       | = 1              | 1 to 5        | 5 to 10    | > 10    |  |
| BRAZIL              | 511,348 | 2,623   | 263,943      | 238,605   | 6,165   | 12   | 540,108,473 | 1,321,990 | 191,094,732      | 323,217,222   | 24,325,387 | 149,142 |  |
| NORTH               | 27,635  | 98      | 19,831       | 7,535     | 171     | _    | 25,008,217  | 45,991    | 14,357,644       | 9,933,292     | 671,291    | _       |  |
| Rondônia            | 3,926   | 21      | 2,645        | 1,245     | 15      | _    | 3,510,951   | 8,697     | 1,914,980        | 1,528,755     | 58,519     | _       |  |
| Acre                | 1,697   | 14      | 1,407        | 270       | 6       | -    | 1,380,582   | 5,188     | 1,018,668        | 331,836       | 24,890     | _       |  |
| Amazonas            | 4,792   | 2       | 3,168        | 1,572     | 50      | _    | 4,667,166   | 1,181     | 2,293,632        | 2,174,709     | 197,645    | _       |  |
| Roraima             | 931     | 7       | 695          | 222       | 7       | _    | 819,105     | 4,256     | 503,180          | 284,756       | 26,913     | _       |  |
| Pará                | 12,592  | 47      | 9,244        | 3,228     | 73      | _    | 11,357,206  | 23,489    | 6,692,656        | 4,355,043     | 286,018    | _       |  |
| Amapá               | 1,159   | 2       | 892          | 258       | 7       | _    | 1,015,457   | 1,021     | 645,808          | 342,371       | 26,257     | _       |  |
| Tocantins           | 2,538   | 5       | 1,780        | 740       | 13      | _    | 2,257,749   | 2,160     | 1,288,720        | 915,821       | 51,048     | _       |  |
| NORTHEAST           | 116,255 | 443     | 86,688       | 28,356    | 766     | 2    | 102,493,307 | 204,080   | 62,762,112       | 36,464,252    | 3,025,975  | 36,889  |  |
| Maranhão            | 13,272  | 21      | 11,245       | 1,944     | 62      | _    | 10,953,544  | 9,033     | 8,141,380        | 2,556,766     | 246,365    | _       |  |
| Piauí               | 7,734   | 28      | 6,197        | 1,490     | 19      | _    | 6,418,546   | 11,709    | 4,486,628        | 1,843,294     | 76,916     | _       |  |
| Ceará               | 18,425  | 35      | 13,877       | 4,369     | 143     | 1    | 16,104,841  | 14,945    | 10,046,948       | 5,468,740     | 566,781    | 7,427   |  |
| Rio Grande do Norte | 7,664   | 104     | 5,281        | 2,230     | 49      | _    | 6,858,146   | 49,138    | 3,823,444        | 2,793,434     | 192,131    | _       |  |
| Paraíba             | 8,446   | 28      | 6,237        | 2,131     | 50      | _    | 7,340,273   | 13,158    | 4,515,588        | 2,615,168     | 196,359    | _       |  |
| Pernambuco          | 18,811  | 46      | 12,729       | 5,893     | 143     | _    | 17,300,108  | 20,181    | 9,215,796        | 7,505,723     | 558,407    | _       |  |
| Alagoas             | 5,921   | 11      | 4,340        | 1,529     | 41      | _    | 5,240,199   | 5,705     | 3,142,160        | 1,929,314     | 163,020    | _       |  |
| Sergipe             | 5,024   | 15      | 3,762        | 1,206     | 41      | _    | 4,446,213   | 7,220     | 2,723,688        | 1,551,966     | 163,339    | -       |  |
| Bahia               | 30,958  | 155     | 23,020       | 7,564     | 218     | 1    | 27,831,437  | 72,991    | 16,666,480       | 10,199,848    | 862,656    | 29,462  |  |
| SOUTHEAST           | 231,027 | 1,149   | 94,326       | 131,633   | 3,914   | 5    | 269,939,182 | 606,992   | 68,292,024       | 185,552,499   | 15,430,666 | 57,001  |  |
| Minas Gerais        | 63,251  | 140     | 35,572       | 26,925    | 613     | 1    | 62,719,150  | 71,674    | 25,754,128       | 34,424,577    | 2,454,490  | 14,281  |  |
| Espírito Santo      | 9,244   | 40      | 4,965        | 4,126     | 113     | -    | 9,508,943   | 19,766    | 3,594,660        | 5,450,917     | 443,600    | _       |  |
| Rio de Janeiro      | 41,010  | 133     | 16,815       | 23,255    | 807     | _    | 48,149,010  | 72,634    | 12,174,060       | 32,733,106    | 3,169,210  | _       |  |
| São Paulo           | 117,522 | 836     | 36,974       | 77,327    | 2,381   | 4    | 149,562,078 | 442,918   | 26,769,176       | 112,943,898   | 9,363,366  | 42,720  |  |
| SOUTH               | 99,797  | 784     | 45,515       | 52,653    | 843     | 2    | 104,378,004 | 389,165   | 32,952,860       | 67,680,949    | 3,332,986  | 22,045  |  |
| Paraná              | 31,196  | 213     | 14,936       | 15,800    | 247     | -    | 31,830,369  | 104,970   | 10,813,664       | 19,929,322    | 982,413    | _       |  |
| Santa Catarina      | 27,790  | 326     | 10,951       | 16,298    | 215     | _    | 29,688,273  | 157,726   | 7,928,524        | 20,753,584    | 848,438    | _       |  |
| Rio Grande do Sul   | 40,811  | 245     | 19,628       | 20,555    | 381     | 2    | 42,859,362  | 126,468   | 14,210,672       | 26,998,042    | 1,502,135  | 22,045  |  |
| CENTER-WEST         | 36,634  | 149     | 17,583       | 18,428    | 471     | 3    | 38,289,763  | 75,764    | 12,730,092       | 23,586,230    | 1,864,469  | 33,207  |  |
| Mato Grosso do Sul  | 7,692   | 29      | 3,726        | 3,889     | 48      | -    | 7,673,080   | 13,009    | 2,697,624        | 4,773,887     | 188,560    | _       |  |
| Mato Grosso         | 8,320   | 45      | 4,158        | 4,064     | 53      | -    | 8,384,958   | 22,440    | 3,010,392        | 5,137,973     | 214,153    | -       |  |
| Goiás               | 12,766  | 55      | 6,397        | 6,185     | 129     | -    | 12,912,970  | 29,247    | 4,631,428        | 7,743,149     | 509,145    | _       |  |
| Federal District    | 7,856   | 20      | 3,302        | 4,290     | 241     | 3    | 9,318,755   | 11,068    | 2,390,648        | 5,931,221     | 952,610    | 33,207  |  |