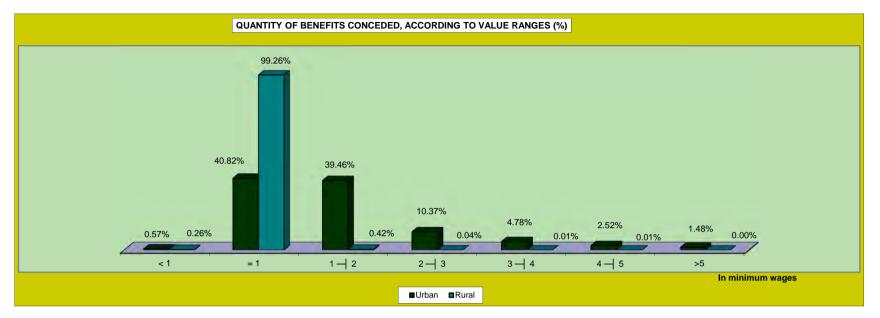

# BENEFITS CONCEDED ACCORDING TO LARGE GROUPS, VALUE RANGES

|                                    |         |            | QU                 | ANTITY                       |                          |                             | VALUE (R\$) |            |                    |                              |                          |                          |  |
|------------------------------------|---------|------------|--------------------|------------------------------|--------------------------|-----------------------------|-------------|------------|--------------------|------------------------------|--------------------------|--------------------------|--|
| VALUE RANGES (NR<br>MINIMUM WAGES) | Total   | % of total | % Accumu-<br>lated | Benefit<br>General<br>Regime | Assistential<br>Benefits | Treasury<br>Benefits<br>EPU | Total       | % of total | % Accumu-<br>lated | Benefit<br>General<br>Regime | Assistential<br>Benefits | Treasury<br>Benefits EPU |  |
| TOTAL                              | 511,348 | 100.00     | _                  | 475,877                      | 35,413                   | 58                          | 540,108,473 | 100.00     | _                  | 514,359,799                  | 25,639,599               | 109,075                  |  |
| < 1                                | 2,623   | 0.51       | 0.51               | 2,622                        | _                        | 1                           | 1,321,990   | 0.24       | 0.24               | 1,321,611                    | _                        | 379                      |  |
| = 1                                | 263,943 | 51.62      | 52.13              | 228,530                      | 35,411                   | 2                           | 191,094,732 | 35.38      | 35.63              | 165,455,720                  | 25,637,564               | 1,448                    |  |
| 1 -  2                             | 164,888 | 32.25      | 84.38              | 164,836                      | 2                        | 50                          | 163,789,695 | 30.33      | 65.95              | 163,716,791                  | 2,035                    | 70,869                   |  |
| 2 -  3                             | 43,272  | 8.46       | 92.84              | 43,271                       | -                        | 1                           | 75,816,190  | 14.04      | 79.99              | 75,814,081                   | -                        | 2,109                    |  |
| 3 -  4                             | 19,931  | 3.90       | 96.74              | 19,930                       | -                        | 1                           | 49,761,217  | 9.21       | 89.20              | 49,758,509                   | -                        | 2,708                    |  |
| 4 -  5                             | 10,514  | 2.06       | 98.79              | 10,513                       | -                        | 1                           | 33,850,120  | 6.27       | 95.47              | 33,847,219                   | -                        | 2,901                    |  |
| 5 -  6                             | 5,452   | 1.07       | 99.86              | 5,452                        | -                        | _                           | 21,052,536  | 3.90       | 99.37              | 21,052,536                   | -                        | _                        |  |
| 6 -  7                             | 638     | 0.12       | 99.98              | 638                          | -                        | _                           | 2,844,270   | 0.53       | 99.89              | 2,844,270                    | -                        | _                        |  |
| 7 -  8                             | 45      | 0.01       | 99.99              | 45                           | -                        | _                           | 242,232     | 0.04       | 99.94              | 242,232                      | -                        | -                        |  |
| 8 -  9                             | 25      | 0.00       | 100.00             | 25                           | -                        | _                           | 152,167     | 0.03       | 99.97              | 152,167                      | -                        | _                        |  |
| 9 -  10                            | 5       | 0.00       | 100.00             | 5                            | -                        | _                           | 34,183      | 0.01       | 99.97              | 34,183                       | -                        | _                        |  |
| 10 -  20                           | 11      | 0.00       | 100.00             | 9                            | -                        | 2                           | 119,680     | 0.02       | 99.99              | 91,019                       | -                        | 28,661                   |  |
| 20 -  30                           | _       | -          | 100.00             | -                            | -                        | _                           | _           | _          | 99.99              | -                            | -                        | -                        |  |
| 30 -  40                           | _       | -          | 100.00             | -                            | -                        | _                           | _           | _          | 99.99              | -                            | -                        | -                        |  |
| 40 -  50                           | 1       | 0.00       | 100.00             | 1                            | -                        | _                           | 29,462      | 0.01       | 100.00             | 29,462                       | -                        | _                        |  |
| 50 -  60                           | _       | -          | 100.00             | -                            | -                        | _                           | _           | _          | 100.00             | -                            | -                        | _                        |  |
| 60 -  70                           | _       | -          | 100.00             | -                            | -                        | _                           | _           | _          | 100.00             | -                            | -                        | _                        |  |
| 70 -  80                           | _       | -          | 100.00             | -                            | -                        | -                           | _           | _          | 100.00             | -                            | -                        | -                        |  |
| 80 -  90                           | _       | -          | 100.00             | -                            | -                        | -                           | _           | _          | 100.00             | -                            | -                        | -                        |  |
| 90 -  100                          | _       | -          | 100.00             | -                            | -                        | -                           | _           | _          | 100.00             | -                            | -                        | -                        |  |
| > 100                              |         | _          | 100.00             |                              |                          | _                           |             | _          | 100.00             |                              |                          |                          |  |

# BENEFITS CONCEDED BY SECTOR AND LARGE GROUPS, ACCORDING TO VALUE RANGES

|                              |         |                   |                          | URBA             | AN SECTOR   |                   |                          |                |        |                   | RURA                     | L SECTOR   |                   |                          |
|------------------------------|---------|-------------------|--------------------------|------------------|-------------|-------------------|--------------------------|----------------|--------|-------------------|--------------------------|------------|-------------------|--------------------------|
| VALUE RANGES (in min. wages) |         | Qua               | antity                   |                  |             | Value (R          | \$)                      |                |        | Quantity          |                          |            | Value (R\$)       |                          |
| (iii iiiiii. wages)          | Total   | General<br>Regime | Assistential<br>Benefits | Treasury<br>Owed | Total       | General<br>Regime | Assistential<br>Benefits | Treas.<br>Owed | Total  | General<br>Regime | Assistential<br>Benefits | Total      | General<br>Regime | Assistential<br>Benefits |
| TOTAL                        | 416,878 | 381,407           | 35,413                   | 58               | 471,621,760 | 445,873,086       | 25,639,599               | 109,075        | 94,470 | 94,470            | _                        | 68,486,713 | 68,486,713        | -                        |
| < 1                          | 2,376   | 2,375             | _                        | 1                | 1,230,826   | 1,230,446         | -                        | 379            | 247    | 247               | -                        | 91,165     | 91,165            | _                        |
| = 1                          | 170,176 | 134,763           | 35,411                   | 2                | 123,207,424 | 97,568,412        | 25,637,564               | 1,448          | 93,767 | 93,767            | -                        | 67,887,308 | 67,887,308        | _                        |
| 1 -  2                       | 164,494 | 164,442           | 2                        | 50               | 163,405,145 | 163,332,241       | 2,035                    | 70,869         | 394    | 394               | -                        | 384,550    | 384,550           | _                        |
| 2 -  3                       | 43,230  | 43,229            | _                        | 1                | 75,746,242  | 75,744,133        | -                        | 2,109          | 42     | 42                | -                        | 69,948     | 69,948            | _                        |
| 3 -  4                       | 19,917  | 19,916            | _                        | 1                | 49,726,662  | 49,723,954        | -                        | 2,708          | 14     | 14                | -                        | 34,555     | 34,555            | _                        |
| 4 -  5                       | 10,508  | 10,507            | _                        | 1                | 33,830,932  | 33,828,031        | -                        | 2,901          | 6      | 6                 | -                        | 19,187     | 19,187            | _                        |
| 5 -  6                       | 5,452   | 5,452             | _                        | -                | 21,052,536  | 21,052,536        | -                        | _              | _      | _                 | -                        | -          | _                 | _                        |
| 6 -  7                       | 638     | 638               | _                        | -                | 2,844,270   | 2,844,270         | -                        | _              | _      | _                 | -                        | -          | _                 | _                        |
| 7 -  8                       | 45      | 45                | _                        | -                | 242,232     | 242,232           | -                        | _              | _      | _                 | _                        | -          | _                 | _                        |
| 8 -  9                       | 25      | 25                | _                        | -                | 152,167     | 152,167           | _                        | _              | _      | _                 | _                        | _          | _                 | _                        |
| 9 -  10                      | 5       | 5                 | _                        | -                | 34,183      | 34,183            | _                        | _              | _      | _                 | _                        | _          | _                 | _                        |
| 10 -  20                     | 11      | 9                 | -                        | 2                | 119,680     | 91,019            | _                        | 28,661         | _      | _                 | _                        | -          | _                 | _                        |
| 20 -  30                     | _       | _                 | -                        | _                | _           | _                 | _                        | _              | _      | _                 | _                        | -          | _                 | _                        |
| 30 -  40                     | _       | _                 | -                        | _                | _           | _                 | _                        | _              | _      | _                 | _                        | -          | _                 | _                        |
| 40 -  50                     | 1       | 1                 | _                        | _                | 29,462      | 29,462            | _                        | _              | _      | _                 | _                        | -          | _                 | _                        |
| 50 -  60                     | _       | _                 | _                        | _                | _           | -                 | -                        | _              | _      | -                 | -                        | -          | _                 | _                        |
| 60 -  70                     | _       | _                 | _                        | _                | _           | -                 | _                        | _              | _      | -                 | _                        | _          | _                 | _                        |
| 70 -  80                     | _       | _                 | _                        | _                | _           | _                 | _                        | _              | _      | -                 | _                        | _          | _                 | _                        |
| 80 -  90                     | _       | _                 | _                        | _                | _           | _                 | _                        | _              | _      | -                 | _                        | _          | _                 | _                        |
| 90 -  100                    | _       | _                 | _                        | _                | _           | -                 | -                        | _              | _      | _                 | -                        | -          | _                 | _                        |
| > 100                        | _       | _                 | _                        | _                | _           | -                 | -                        | _              | _      | -                 | _                        | _          | _                 | _                        |