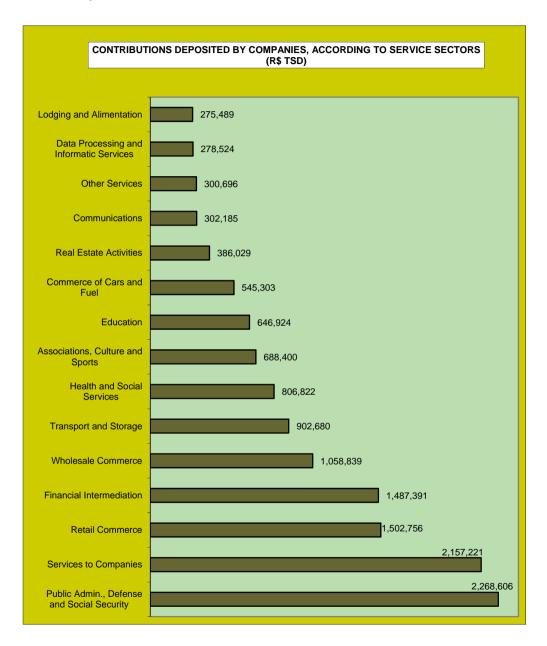

Revenue of Social Security stemming from all sources collected by means of the Guia da Previdência Social (GPS) are shown on tables 22 to 25: on table 22 one sees the monthly evolution of social security revenue; table 23 brings detailed information on the sources of revenue; table 24 shows revenue from companies by economic sector and table 25 is by federal states.