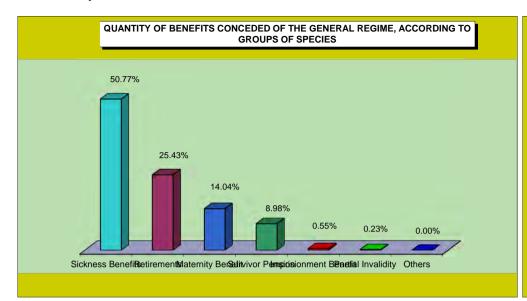

# BENEFIT CONCESSION, ACCORDING TO SPECIES GROUPS

|                                        |         |               |              | QUANT         | TITY                   |         |        |             |               |              | VALUE         | E (R\$)                |             |            | AVERA    | AGE VALU | E (R\$)  |
|----------------------------------------|---------|---------------|--------------|---------------|------------------------|---------|--------|-------------|---------------|--------------|---------------|------------------------|-------------|------------|----------|----------|----------|
| CDOUDS OF SDECIES                      |         |               | % of         | % of          |                        | Sec     | tor    |             |               | % of         | % of          |                        | Sec         | tor        |          | Sec      | tor      |
| GROUPS OF SPECIES                      | Total   | % of<br>total | the<br>group | sub-<br>group | Over last<br>month (%) | Urban   | Rural  | Total       | % of<br>total | the<br>group | sub-<br>group | Over last<br>month (%) | Urban       | Rural      | Total    | Urban    | Rural    |
| TOTAL                                  | 511.348 | 100.00        |              |               | 6.47                   | 416.878 | 94,470 | 540.108.473 | 100.00        |              |               | 6.09                   | 471.621.760 | 68.486.713 | 1.056.24 | 1 131 32 | 724.96   |
| GENERAL REGIME BENEFITS                | 475.877 | 93.06         | 100.00       |               | 5.89                   | 381.407 | 94,470 | 514,359,799 | 95.23         | 100.00       |               | 5.68                   | 445.873.086 | 68.486.713 | 1.080.87 | ,        | 724.96   |
| Social Security Contributory           | 445,648 | 87.15         | 93.65        | 100.00        | 5.82                   | 352,883 | 92,765 | 478,416,916 | 88.58         | 93.01        | 100.00        | 5.62                   | 411,149,173 | ,, -       | 1,073.53 | ,        | 725.14   |
| Retirements                            | 113,333 | 22.16         | 23.82        | 25.43         | 5.52                   | 78,613  | 34,720 | 129,253,684 | 23.93         | 25.13        | 27.02         | 4.10                   | 104,015,782 |            | 1,140.48 | •        | 726.90   |
| by Age                                 | 63,958  | 12.51         | 13.44        | 14.35         | 6.72                   | 32,062  | 31,896 | 55,227,101  | 10.23         | 10.74        | 11.54         | 6.71                   | 32,053,381  | 23,173,719 | 863.49   | 999.73   | 726.54   |
| by Invalidity                          | 18,603  | 3.64          | 3.91         | 4.17          | 7.79                   | 15,904  | 2,699  | 21,123,351  | 3.91          | 4.11         | 4.42          | 6.50                   | 19,162,345  | 1,961,006  | 1,135.48 | 1,204.88 | 726.57   |
| by Length of Contribution              | 30,772  | 6.02          | 6.47         | 6.91          | 1.85                   | 30,647  | 125    | 52,903,232  | 9.79          | 10.29        | 11.06         | 0.64                   | 52,800,056  | 103,176    | 1,719.20 | 1,722.85 | 825.41   |
| Survivor Pension                       | 40,015  | 7.83          | 8.41         | 8.98          | 5.12                   | 27,379  | 12,636 | 44,654,860  | 8.27          | 8.68         | 9.33          | 5.64                   | 35,452,074  | 9,202,786  | 1,115.95 | 1,294.86 | 728.30   |
| Temporary Benefits                     | 229,735 | 44.93         | 48.28        | 51.55         | 6.21                   | 208,666 | 21,069 | 254,998,689 | 47.21         | 49.58        | 53.30         | 6.35                   | 239,795,370 | 15,203,319 | 1,109.97 | 1,149.18 | 721.60   |
| Sickness Benefits                      | 226,238 | 44.24         | 47.54        | 50.77         | 6.22                   | 205,494 | 20,744 | 252,238,917 | 46.70         | 49.04        | 52.72         | 6.36                   | 237,213,243 | 15,025,674 | 1,114.93 | 1,154.36 | 724.34   |
| Partial Invalidity                     | 1,024   | 0.20          | 0.22         | 0.23          | 3.43                   | 853     | 171    | 596,843     | 0.11          | 0.12         | 0.12          | 2.27                   | 532,994     | 63,850     | 582.85   | 624.85   | 373.39   |
| Imprisionment Benefit                  | 2,473   | 0.48          | 0.52         | 0.55          | 7.01                   | 2,319   | 154    | 2,162,929   | 0.40          | 0.42         | 0.45          | 6.83                   | 2,049,134   | 113,795    | 874.62   | 883.63   | 738.93   |
| Maternity Benefit                      | 62,565  | 12.24         | 13.15        | 14.04         | 5.39                   | 38,225  | 24,340 | 49,509,684  | 9.17          | 9.63         | 10.35         | 5.87                   | 31,885,947  | 17,623,737 | 791.33   | 834.16   | 724.06   |
| Continued Service Bonus 20%            | _       | _             | _            | _             | _                      | _       | _      | _           | _             | _            | _             | _                      | _           | _          | _        | _        | _        |
| Labor Accident Insurance               | 30,229  | 5.91          | 6.35         | 100.00        | 6.91                   | 28,524  | 1,705  | 35,942,883  | 6.65          | 6.99         | 100.00        | 6.49                   | 34,723,913  | 1,218,970  | 1,189.02 | 1,217.36 | 714.94   |
| Retirment by Invalidity                | 1,134   | 0.22          | 0.24         | 3.75          | 11.50                  | 1,050   | 84     | 1,545,742   | 0.29          | 0.30         | 4.30          | 9.67                   | 1,484,715   | 61,027     | 1,363.09 | 1,414.01 | 726.51   |
| Survivor Pension                       | 31      | 0.01          | 0.01         | 0.10          | -35.42                 | 28      | 3      | 45,508      | 0.01          | 0.01         | 0.13          | -32.40                 | 41,647      | 3,861      | 1,467.99 | 1,487.38 | 1,287.03 |
| Sickness Benefits                      | 26,805  | 5.24          | 5.63         | 88.67         | 5.81                   | 25,243  | 1,562  | 32,330,006  | 5.99          | 6.29         | 89.95         | 6.00                   | 31,198,734  | 1,131,272  | 1,206.12 | 1,235.94 | 724.25   |
| Partial Invalidity                     | 2,247   | 0.44          | 0.47         | 7.43          | 20.81                  | 2,191   | 56     | 2,016,924   | 0.37          | 0.39         | 5.61          | 13.95                  | 1,994,115   | 22,810     | 897.61   | 910.14   | 407.31   |
| Supplementary Benefit                  | 12      | 0.00          | 0.00         | 0.04          | -33.33                 | 12      | _      | 4,703       | 0.00          | 0.00         | 0.01          | -21.85                 | 4,703       | _          | 391.92   | 391.92   | _        |
| SOCIAL ASSISTANCE BENEFITS             | 35,413  | 6.93          | 100.00       |               | 14.76                  | 35,413  | _      | 25,639,599  | 4.75          | 100.00       |               | 14.76                  | 25,639,599  | _          | 724.02   | 724.02   | _        |
| Social Assistance Pension (LOAS)       | 35,413  | 6.93          | 100.00       | 100.00        | 14.76                  | 35,413  | _      | 25,639,599  | 4.75          | 100.00       | 100.00        | 14.76                  | 25,639,599  | _          | 724.02   | 724.02   | -        |
| for the Aged                           | 16,753  | 3.28          | 47.31        | 47.31         | 18.23                  | 16,753  | _      | 12,129,172  | 2.25          | 47.31        | 47.31         | 18.23                  | 12,129,172  | _          | 724.00   | 724.00   | _        |
| for the Impaired                       | 18,660  | 3.65          | 52.69        | 52.69         | 11.81                  | 18,660  | -      | 13,510,427  | 2.50          | 52.69        | 52.69         | 11.82                  | 13,510,427  | -          | 724.03   | 724.03   | -        |
| Old Social Assistance Benefit (RMV)    | _       | _             | _            | -             | -                      | _       | -      | _           | _             | _            | _             | -                      | -           | -          | _        | _        | -        |
| for the Aged                           | _       | _             | _            | _             | _                      | _       | -      | _           | _             | _            | _             | _                      | -           | -          | _        | _        | -        |
| for the Impaired                       | _       | _             | _            | _             | _                      | _       | -      | _           | _             | _            | _             | _                      | -           | -          | _        | _        | -        |
| OTHER TREASURY OWED PENSIONS (EPU) (1) | 58      | 0.01          | _            | _             | 87.10                  | 58      | -      | 109,075     | 0.02          | _            | _             | 131.72                 | 109,075     | _          | 1,880.60 | 1,880.60 | _        |