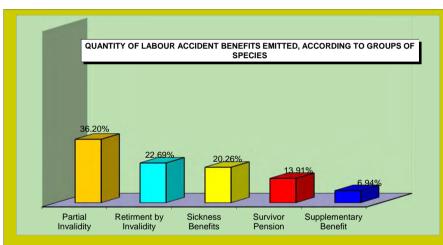

# BENEFIT CONCESSION, ACCORDING TO SPECIES GROUPS

|                                        |         |               |              | QUANT         | TITY                   |         |        |             |               |              | VALUE         | E (R\$)                |             |            | AVERA    | AGE VALU | E (R\$)  |
|----------------------------------------|---------|---------------|--------------|---------------|------------------------|---------|--------|-------------|---------------|--------------|---------------|------------------------|-------------|------------|----------|----------|----------|
| CDOUDS OF SDECIES                      |         |               | % of         | % of          |                        | Sec     | tor    |             |               | % of         | % of          |                        | Sec         | tor        |          | Sec      | tor      |
| GROUPS OF SPECIES                      | Total   | % of<br>total | the<br>group | sub-<br>group | Over last<br>month (%) | Urban   | Rural  | Total       | % of<br>total | the<br>group | sub-<br>group | Over last<br>month (%) | Urban       | Rural      | Total    | Urban    | Rural    |
| TOTAL                                  | 511.348 | 100.00        |              |               | 6.47                   | 416.878 | 94,470 | 540.108.473 | 100.00        |              |               | 6.09                   | 471.621.760 | 68.486.713 | 1.056.24 | 1 131 32 | 724.96   |
| GENERAL REGIME BENEFITS                | 475.877 | 93.06         | 100.00       |               | 5.89                   | 381.407 | 94,470 | 514,359,799 | 95.23         | 100.00       |               | 5.68                   | 445.873.086 | 68.486.713 | 1.080.87 | ,        | 724.96   |
| Social Security Contributory           | 445,648 | 87.15         | 93.65        | 100.00        | 5.82                   | 352,883 | 92,765 | 478,416,916 | 88.58         | 93.01        | 100.00        | 5.62                   | 411,149,173 | ,, -       | 1,073.53 | ,        | 725.14   |
| Retirements                            | 113,333 | 22.16         | 23.82        | 25.43         | 5.52                   | 78,613  | 34,720 | 129,253,684 | 23.93         | 25.13        | 27.02         | 4.10                   | 104,015,782 |            | 1,140.48 | •        | 726.90   |
| by Age                                 | 63,958  | 12.51         | 13.44        | 14.35         | 6.72                   | 32,062  | 31,896 | 55,227,101  | 10.23         | 10.74        | 11.54         | 6.71                   | 32,053,381  | 23,173,719 | 863.49   | 999.73   | 726.54   |
| by Invalidity                          | 18,603  | 3.64          | 3.91         | 4.17          | 7.79                   | 15,904  | 2,699  | 21,123,351  | 3.91          | 4.11         | 4.42          | 6.50                   | 19,162,345  | 1,961,006  | 1,135.48 | 1,204.88 | 726.57   |
| by Length of Contribution              | 30,772  | 6.02          | 6.47         | 6.91          | 1.85                   | 30,647  | 125    | 52,903,232  | 9.79          | 10.29        | 11.06         | 0.64                   | 52,800,056  | 103,176    | 1,719.20 | 1,722.85 | 825.41   |
| Survivor Pension                       | 40,015  | 7.83          | 8.41         | 8.98          | 5.12                   | 27,379  | 12,636 | 44,654,860  | 8.27          | 8.68         | 9.33          | 5.64                   | 35,452,074  | 9,202,786  | 1,115.95 | 1,294.86 | 728.30   |
| Temporary Benefits                     | 229,735 | 44.93         | 48.28        | 51.55         | 6.21                   | 208,666 | 21,069 | 254,998,689 | 47.21         | 49.58        | 53.30         | 6.35                   | 239,795,370 | 15,203,319 | 1,109.97 | 1,149.18 | 721.60   |
| Sickness Benefits                      | 226,238 | 44.24         | 47.54        | 50.77         | 6.22                   | 205,494 | 20,744 | 252,238,917 | 46.70         | 49.04        | 52.72         | 6.36                   | 237,213,243 | 15,025,674 | 1,114.93 | 1,154.36 | 724.34   |
| Partial Invalidity                     | 1,024   | 0.20          | 0.22         | 0.23          | 3.43                   | 853     | 171    | 596,843     | 0.11          | 0.12         | 0.12          | 2.27                   | 532,994     | 63,850     | 582.85   | 624.85   | 373.39   |
| Imprisionment Benefit                  | 2,473   | 0.48          | 0.52         | 0.55          | 7.01                   | 2,319   | 154    | 2,162,929   | 0.40          | 0.42         | 0.45          | 6.83                   | 2,049,134   | 113,795    | 874.62   | 883.63   | 738.93   |
| Maternity Benefit                      | 62,565  | 12.24         | 13.15        | 14.04         | 5.39                   | 38,225  | 24,340 | 49,509,684  | 9.17          | 9.63         | 10.35         | 5.87                   | 31,885,947  | 17,623,737 | 791.33   | 834.16   | 724.06   |
| Continued Service Bonus 20%            | _       | _             | _            | _             | _                      | _       | _      | _           | _             | _            | _             | _                      | _           | _          | _        | _        | _        |
| Labor Accident Insurance               | 30,229  | 5.91          | 6.35         | 100.00        | 6.91                   | 28,524  | 1,705  | 35,942,883  | 6.65          | 6.99         | 100.00        | 6.49                   | 34,723,913  | 1,218,970  | 1,189.02 | 1,217.36 | 714.94   |
| Retirment by Invalidity                | 1,134   | 0.22          | 0.24         | 3.75          | 11.50                  | 1,050   | 84     | 1,545,742   | 0.29          | 0.30         | 4.30          | 9.67                   | 1,484,715   | 61,027     | 1,363.09 | 1,414.01 | 726.51   |
| Survivor Pension                       | 31      | 0.01          | 0.01         | 0.10          | -35.42                 | 28      | 3      | 45,508      | 0.01          | 0.01         | 0.13          | -32.40                 | 41,647      | 3,861      | 1,467.99 | 1,487.38 | 1,287.03 |
| Sickness Benefits                      | 26,805  | 5.24          | 5.63         | 88.67         | 5.81                   | 25,243  | 1,562  | 32,330,006  | 5.99          | 6.29         | 89.95         | 6.00                   | 31,198,734  | 1,131,272  | 1,206.12 | 1,235.94 | 724.25   |
| Partial Invalidity                     | 2,247   | 0.44          | 0.47         | 7.43          | 20.81                  | 2,191   | 56     | 2,016,924   | 0.37          | 0.39         | 5.61          | 13.95                  | 1,994,115   | 22,810     | 897.61   | 910.14   | 407.31   |
| Supplementary Benefit                  | 12      | 0.00          | 0.00         | 0.04          | -33.33                 | 12      | _      | 4,703       | 0.00          | 0.00         | 0.01          | -21.85                 | 4,703       | _          | 391.92   | 391.92   | _        |
| SOCIAL ASSISTANCE BENEFITS             | 35,413  | 6.93          | 100.00       |               | 14.76                  | 35,413  | _      | 25,639,599  | 4.75          | 100.00       |               | 14.76                  | 25,639,599  | _          | 724.02   | 724.02   | _        |
| Social Assistance Pension (LOAS)       | 35,413  | 6.93          | 100.00       | 100.00        | 14.76                  | 35,413  | _      | 25,639,599  | 4.75          | 100.00       | 100.00        | 14.76                  | 25,639,599  | _          | 724.02   | 724.02   | -        |
| for the Aged                           | 16,753  | 3.28          | 47.31        | 47.31         | 18.23                  | 16,753  | _      | 12,129,172  | 2.25          | 47.31        | 47.31         | 18.23                  | 12,129,172  | _          | 724.00   | 724.00   | _        |
| for the Impaired                       | 18,660  | 3.65          | 52.69        | 52.69         | 11.81                  | 18,660  | -      | 13,510,427  | 2.50          | 52.69        | 52.69         | 11.82                  | 13,510,427  | -          | 724.03   | 724.03   | -        |
| Old Social Assistance Benefit (RMV)    | _       | _             | _            | -             | -                      | _       | -      | _           | _             | _            | _             | -                      | -           | -          | _        | _        | -        |
| for the Aged                           | _       | _             | _            | _             | _                      | _       | -      | _           | _             | _            | _             | _                      | -           | -          | _        | _        | -        |
| for the Impaired                       | _       | _             | _            | _             | _                      | _       | -      | _           | _             | _            | _             | _                      | -           | -          | _        | _        | -        |
| OTHER TREASURY OWED PENSIONS (EPU) (1) | 58      | 0.01          | _            | _             | 87.10                  | 58      | -      | 109,075     | 0.02          | _            | _             | 131.72                 | 109,075     | _          | 1,880.60 | 1,880.60 | _        |

|      |                                                                     |         | QUANTITY |        |             | VALUE (R\$) |            | AVERA    | AGE VALUE | (R\$)    |
|------|---------------------------------------------------------------------|---------|----------|--------|-------------|-------------|------------|----------|-----------|----------|
| CODE | SPECIES OF BENEFITS                                                 |         | Sect     | or     |             | Sect        | or         |          | Sect      |          |
|      |                                                                     | Total - | Urban    | Rural  | Total       | Urban       | Rural      | Total -  | Urban     | Rural    |
|      | SURVIVOR PENSIONS                                                   |         |          |        |             |             |            |          |           |          |
| 01   | Survivor pension of rural worker (*)                                | _       | _        | -      | _           | _           | -          | _        | _         | -        |
| 03   | Suvivor pension of rural employer (*)                               | _       | _        | -      | _           | _           | -          | _        | _         | -        |
| 21   | Survivor pension General Regime                                     | 39,998  | 27,362   | 12,636 | 44,611,901  | 35,409,115  | 9,202,786  | 1,115.35 | 1,294.10  | 728.30   |
| 23   | Survivor pension of war veteran                                     | 16      | 16       | -      | 41,568      | 41,568      | _          | 2,598.03 | 2,598.03  | _        |
| 27   | Survivor pension federal servant with double retirement             | 1       | 1        | -      | 1,390       | 1,390       | -          | 1,390.08 | 1,390.08  | -        |
| 28   | Survivor Pension General Regime (Decree 20.465/31) (*)              | _       | _        | -      | _           | _           | -          | _        | _         | -        |
| 29   | Survivor pension of naval veteran (Law 1.756/52)                    | _       | _        | _      | _           | _           | _          | _        | _         | _        |
| 55   | Survivor pension (Former Basic Plan) (*)                            | _       | _        | -      | _           | _           | -          | _        | _         | -        |
| 84   | Survivor pension (Former member of SASSE) (*)                       | _       | _        | _      | _           | _           | _          | _        | _         | _        |
|      | Total Survivor Pensions                                             | 40,015  | 27,379   | 12,636 | 44,654,860  | 35,452,074  | 9,202,786  | 1,115.95 | 1,294.86  | 728.30   |
|      | TEMPORARY BENEFITS                                                  |         |          |        |             |             |            |          |           |          |
| 13   | Sickness benefit of rural worker (*)                                | _       | _        | _      | _           | _           | _          | _        | -         | -        |
| 25   | Imprisionment benefit                                               | 2,473   | 2,319    | 154    | 2,162,929   | 2,049,134   | 113,795    | 874.62   | 883.63    | 738.93   |
| 31   | Sickness benefit General Regime                                     | 226,238 | 205,494  | 20,744 | 252,238,917 | 237,213,243 | 15,025,674 | 1,114.93 | 1,154.36  | 724.34   |
| 36   | Partial Invalidity Benefit                                          | 1,024   | 853      | 171    | 596,843     | 532,994     | 63,850     | 582.85   | 624.85    | 373.39   |
| 50   | Sickness Benefit (Former Basic Plan) (*)                            | _       | _        | -      | _           | _           | _          | _        | _         | _        |
|      | Total Temporary Benefits                                            | 229,735 | 208,666  | 21,069 | 254,998,689 | 239,795,370 | 15,203,319 | 1,109.97 | 1,149.18  | 721.60   |
|      | LABOUR ACCIDENT BENEFITS                                            |         |          |        |             |             |            |          |           |          |
| 02   | Survivor pension due to labour accident of rural worker (*)         | _       | _        | _      | _           | _           | _          | _        | -         | -        |
| 05   | Retirement by Invalidity due to labour accident of rural worker (*) | _       | _        | _      | _           | _           | _          | _        | -         | -        |
| 10   | Sickness benefit due to labour accident of rural worker (*)         | _       | _        | -      | _           | _           | -          | _        | _         | -        |
| 91   | Sickness benefit due to labour accident                             | 26,805  | 25,243   | 1,562  | 32,330,006  | 31,198,734  | 1,131,272  | 1,206.12 | 1,235.94  | 724.25   |
| 92   | Retirement by Invalidity due to labour accident                     | 1,134   | 1,050    | 84     | 1,545,742   | 1,484,715   | 61,027     | 1,363.09 | 1,414.01  | 726.51   |
| 93   | Survivor pension due to labour accident                             | 31      | 28       | 3      | 45,508      | 41,647      | 3,861      | 1,467.99 | 1,487.38  | 1,287.03 |
| 94   | Partial invalidity benefit due to labour accident                   | 2,247   | 2,191    | 56     | 2,016,924   | 1,994,115   | 22,810     | 897.61   | 910.14    | 407.31   |
| 95   | Supplementary benefit due to labour accident (*)                    | 12      | 12       | -      | 4,703       | 4,703       | _          | 391.92   | 391.92    | -        |
|      | Total Labour Accident Benefits                                      | 30,229  | 28,524   | 1,705  | 35,942,883  | 34,723,913  | 1,218,970  | 1,189.02 | 1,217.36  | 714.94   |
|      | OTHER BENEFITS                                                      |         |          |        |             |             |            |          |           |          |
| 47   | Continued Service Bonus 25% (*)                                     | _       | _        | _      | _           | _           | _          | _        | -         | -        |
| 48   | Continued Service Bonus 20% (*)                                     | _       | _        | -      | _           | _           | _          | _        | _         | -        |
| 79   | Continued Service Bonus Public Servant (Law 1.756/52)               | _       | _        | -      | _           | _           | -          | _        | _         | _        |
| 80   | Maternity benefit                                                   | 62,565  | 38,225   | 24,340 | 49,509,684  | 31,885,947  | 17,623,737 | 791.33   | 834.16    | 724.06   |
|      | Total Other Benefits                                                | 62,565  | 38,225   | 24,340 | 49,509,684  | 31,885,947  | 17,623,737 | 791.33   | 834.16    | 724.06   |
|      | TOTAL BENEFITS OF THE GENERAL REGIME                                | 475,877 | 381,407  | 94,470 | 514,359,799 | 445,873,086 | 68,486,713 | 1,080.87 | 1,169.02  | 724.96   |