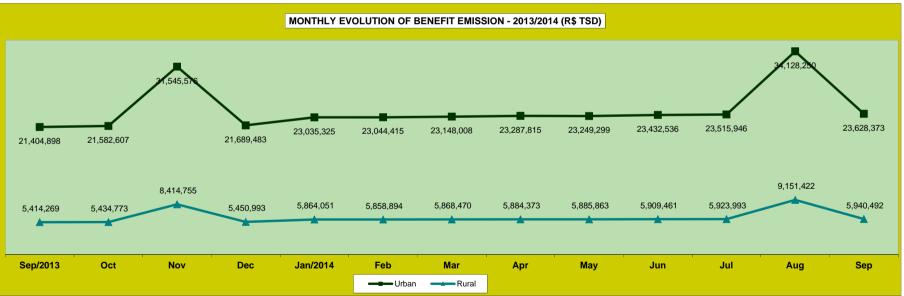

Table 9 shows information on new emissions, benefits which have been paid for the first time in the month of reference and still are not part of the permanent benefit roster.

Data 10 to 16 bring data on benefit emission, i.e. credits sent to be paid and generated from the active roster. The table sequence follows the structure used for benefit concession (tables 2 to 8).