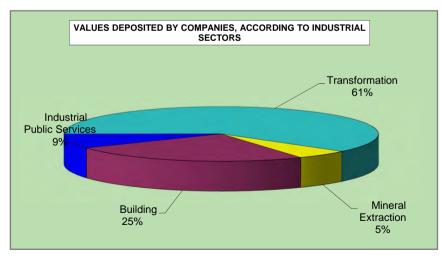

Revenue of Social Security stemming from all sources collected by means of the Guia da Previdência Social (GPS) are shown on tables 22 to 25: on table 22 one sees the monthly evolution of social security revenue; table 23 brings detailed information on the sources of revenue; table 24 shows revenue from companies by economic sector and table 25 is by federal states.