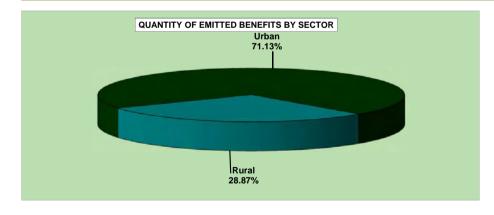

SOURCE: Financial Programmation Sector/INSS and IBGE.

|        | ВЕ        | BENEFIT EMISSION |          |                 |            |                 |
|--------|-----------|------------------|----------|-----------------|------------|-----------------|
| Sector | Accumula  | ted in 2013      | Septeml  | ber, 2014       | Septemb    | er, 2014        |
| Sector | Quantity  | Value (R\$ Tsd)  | Quantity | Value (R\$ Tsd) | Quantity   | Value (R\$ Tsd) |
| Total  | 5,207,629 | 5,142,737        | 511,348  | 540,108         | 31,850,478 | 29,568,865      |
| Urban  | 4,169,903 | 4,438,965        | 416,878  | 471,622         | 22,654,283 | 23,628,373      |
| Rural  | 1,037,726 | 703,771          | 94,470   | 68,487          | 9,196,195  | 5,940,492       |