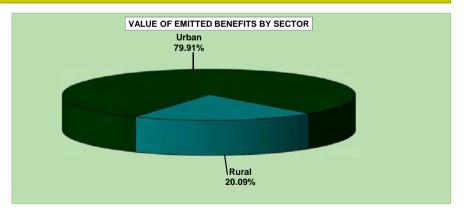

SOURCE: Financial Programmation Sector/INSS and IBGE.

|        | ВЕ        | BENEFIT EMISSION |          |                 |            |                 |
|--------|-----------|------------------|----------|-----------------|------------|-----------------|
| Sector | Accumula  | ted in 2013      | Septeml  | ber, 2014       | Septemb    | er, 2014        |
| Sector | Quantity  | Value (R\$ Tsd)  | Quantity | Value (R\$ Tsd) | Quantity   | Value (R\$ Tsd) |
| Total  | 5,207,629 | 5,142,737        | 511,348  | 540,108         | 31,850,478 | 29,568,865      |
| Urban  | 4,169,903 | 4,438,965        | 416,878  | 471,622         | 22,654,283 | 23,628,373      |
| Rural  | 1,037,726 | 703,771          | 94,470   | 68,487          | 9,196,195  | 5,940,492       |