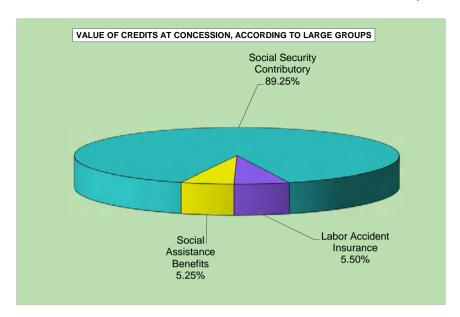

Table 9 shows information on new emissions, benefits which have been paid for the first time in the month of reference and still are not part of the permanent benefit roster.

Data 10 to 16 bring data on benefit emission, i.e. credits sent to be paid and generated from the active roster. The table sequence follows the structure used for benefit concession (tables 2 to 8).