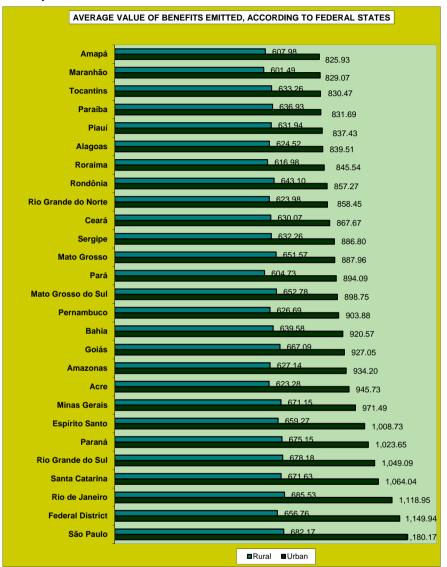

# BENEFITS CONCEDED BY VALUE RANGE, ACCORDING TO FEDERAL STATES

| GEOGRAPHICAL        |         |         | QUAN         | TITY      |         |      | VALUE (R\$) |           |                  |               |            |         |  |
|---------------------|---------|---------|--------------|-----------|---------|------|-------------|-----------|------------------|---------------|------------|---------|--|
| REGIONS AND FEDERAL |         | Value i | ranges (in n | ninimum w | ages)   |      |             | Va        | lue ranges (in n | ninimum wages | )          |         |  |
| STATES              | Total   | < 1     | = 1          | 1 to 5    | 5 to 10 | > 10 | Total       | < 1       | = 1              | 1 to 5        | 5 to 10    | > 10    |  |
| BRAZIL              | 511,348 | 2,623   | 263,943      | 238,605   | 6,165   | 12   | 540,108,473 | 1,321,990 | 191,094,732      | 323,217,222   | 24,325,387 | 149,142 |  |
| NORTH               | 27,635  | 98      | 19,831       | 7,535     | 171     | _    | 25,008,217  | 45,991    | 14,357,644       | 9,933,292     | 671,291    | _       |  |
| Rondônia            | 3,926   | 21      | 2,645        | 1,245     | 15      | _    | 3,510,951   | 8,697     | 1,914,980        | 1,528,755     | 58,519     | _       |  |
| Acre                | 1,697   | 14      | 1,407        | 270       | 6       | -    | 1,380,582   | 5,188     | 1,018,668        | 331,836       | 24,890     | _       |  |
| Amazonas            | 4,792   | 2       | 3,168        | 1,572     | 50      | _    | 4,667,166   | 1,181     | 2,293,632        | 2,174,709     | 197,645    | _       |  |
| Roraima             | 931     | 7       | 695          | 222       | 7       | _    | 819,105     | 4,256     | 503,180          | 284,756       | 26,913     | _       |  |
| Pará                | 12,592  | 47      | 9,244        | 3,228     | 73      | _    | 11,357,206  | 23,489    | 6,692,656        | 4,355,043     | 286,018    | _       |  |
| Amapá               | 1,159   | 2       | 892          | 258       | 7       | _    | 1,015,457   | 1,021     | 645,808          | 342,371       | 26,257     | _       |  |
| Tocantins           | 2,538   | 5       | 1,780        | 740       | 13      | _    | 2,257,749   | 2,160     | 1,288,720        | 915,821       | 51,048     | _       |  |
| NORTHEAST           | 116,255 | 443     | 86,688       | 28,356    | 766     | 2    | 102,493,307 | 204,080   | 62,762,112       | 36,464,252    | 3,025,975  | 36,889  |  |
| Maranhão            | 13,272  | 21      | 11,245       | 1,944     | 62      | _    | 10,953,544  | 9,033     | 8,141,380        | 2,556,766     | 246,365    | _       |  |
| Piauí               | 7,734   | 28      | 6,197        | 1,490     | 19      | _    | 6,418,546   | 11,709    | 4,486,628        | 1,843,294     | 76,916     | _       |  |
| Ceará               | 18,425  | 35      | 13,877       | 4,369     | 143     | 1    | 16,104,841  | 14,945    | 10,046,948       | 5,468,740     | 566,781    | 7,427   |  |
| Rio Grande do Norte | 7,664   | 104     | 5,281        | 2,230     | 49      | _    | 6,858,146   | 49,138    | 3,823,444        | 2,793,434     | 192,131    | _       |  |
| Paraíba             | 8,446   | 28      | 6,237        | 2,131     | 50      | _    | 7,340,273   | 13,158    | 4,515,588        | 2,615,168     | 196,359    | _       |  |
| Pernambuco          | 18,811  | 46      | 12,729       | 5,893     | 143     | _    | 17,300,108  | 20,181    | 9,215,796        | 7,505,723     | 558,407    | _       |  |
| Alagoas             | 5,921   | 11      | 4,340        | 1,529     | 41      | _    | 5,240,199   | 5,705     | 3,142,160        | 1,929,314     | 163,020    | _       |  |
| Sergipe             | 5,024   | 15      | 3,762        | 1,206     | 41      | _    | 4,446,213   | 7,220     | 2,723,688        | 1,551,966     | 163,339    | -       |  |
| Bahia               | 30,958  | 155     | 23,020       | 7,564     | 218     | 1    | 27,831,437  | 72,991    | 16,666,480       | 10,199,848    | 862,656    | 29,462  |  |
| SOUTHEAST           | 231,027 | 1,149   | 94,326       | 131,633   | 3,914   | 5    | 269,939,182 | 606,992   | 68,292,024       | 185,552,499   | 15,430,666 | 57,001  |  |
| Minas Gerais        | 63,251  | 140     | 35,572       | 26,925    | 613     | 1    | 62,719,150  | 71,674    | 25,754,128       | 34,424,577    | 2,454,490  | 14,281  |  |
| Espírito Santo      | 9,244   | 40      | 4,965        | 4,126     | 113     | -    | 9,508,943   | 19,766    | 3,594,660        | 5,450,917     | 443,600    | _       |  |
| Rio de Janeiro      | 41,010  | 133     | 16,815       | 23,255    | 807     | _    | 48,149,010  | 72,634    | 12,174,060       | 32,733,106    | 3,169,210  | _       |  |
| São Paulo           | 117,522 | 836     | 36,974       | 77,327    | 2,381   | 4    | 149,562,078 | 442,918   | 26,769,176       | 112,943,898   | 9,363,366  | 42,720  |  |
| SOUTH               | 99,797  | 784     | 45,515       | 52,653    | 843     | 2    | 104,378,004 | 389,165   | 32,952,860       | 67,680,949    | 3,332,986  | 22,045  |  |
| Paraná              | 31,196  | 213     | 14,936       | 15,800    | 247     | -    | 31,830,369  | 104,970   | 10,813,664       | 19,929,322    | 982,413    | _       |  |
| Santa Catarina      | 27,790  | 326     | 10,951       | 16,298    | 215     | _    | 29,688,273  | 157,726   | 7,928,524        | 20,753,584    | 848,438    | _       |  |
| Rio Grande do Sul   | 40,811  | 245     | 19,628       | 20,555    | 381     | 2    | 42,859,362  | 126,468   | 14,210,672       | 26,998,042    | 1,502,135  | 22,045  |  |
| CENTER-WEST         | 36,634  | 149     | 17,583       | 18,428    | 471     | 3    | 38,289,763  | 75,764    | 12,730,092       | 23,586,230    | 1,864,469  | 33,207  |  |
| Mato Grosso do Sul  | 7,692   | 29      | 3,726        | 3,889     | 48      | -    | 7,673,080   | 13,009    | 2,697,624        | 4,773,887     | 188,560    | _       |  |
| Mato Grosso         | 8,320   | 45      | 4,158        | 4,064     | 53      | -    | 8,384,958   | 22,440    | 3,010,392        | 5,137,973     | 214,153    | -       |  |
| Goiás               | 12,766  | 55      | 6,397        | 6,185     | 129     | -    | 12,912,970  | 29,247    | 4,631,428        | 7,743,149     | 509,145    | _       |  |
| Federal District    | 7,856   | 20      | 3,302        | 4,290     | 241     | 3    | 9,318,755   | 11,068    | 2,390,648        | 5,931,221     | 952,610    | 33,207  |  |