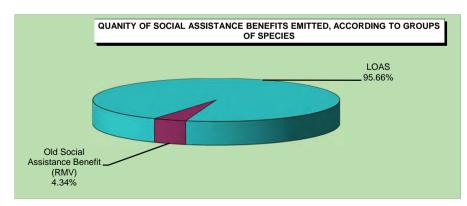

# ASSISTENTIAL BENEFITS

(conclusão)

|      |                                                                        |        | QUANTITY |       |            | VALUE (R\$) |       | AVER   | AGE VALUE | (R\$) |
|------|------------------------------------------------------------------------|--------|----------|-------|------------|-------------|-------|--------|-----------|-------|
| CODE | SPECIES OF BENEFITS                                                    | Total  | Sec      | tor   | Total      | Sect        | or    | Total  | Sect      | tor   |
|      |                                                                        | Total  | Urban    | Rural | Total      | Urban       | Rural | Iotai  | Urban     | Rural |
| 11   | Old Social Assistance Pens. invalidity rural worker (Law 6.179/74) (*) | _      | _        | _     | _          | _           | _     | _      | _         | _     |
| 12   | Old Social Assistance Pens. age rural worker (Law 6.179/74) (*)        | _      | _        | _     | _          | _           | _     | _      | _         | _     |
| 30   | Old Social Assistance Pension by invalidity (Law 6179/74) (*)          | _      | _        | _     | _          | _           | _     | _      | _         | _     |
| 40   | Old Social Assistance Pension by age (Law 6179/74) (*)                 | _      | _        | _     | _          | _           | _     | _      | _         | _     |
| 87   | New Social Assistance Pension impaired person (LOAS)                   | 18,660 | 18,660   | _     | 13,510,427 | 13,510,427  | _     | 724.03 | 724.03    | _     |
| 88   | New Social Assistance Pension aged person (LOAS)                       | 16,753 | 16,753   | _     | 12,129,172 | 12,129,172  | _     | 724.00 | 724.00    | -     |
|      | Total Assistential Benefits                                            |        | 35,413   | _     | 25,639,599 | 25,639,599  | _     | 724.02 | 724.02    | _     |