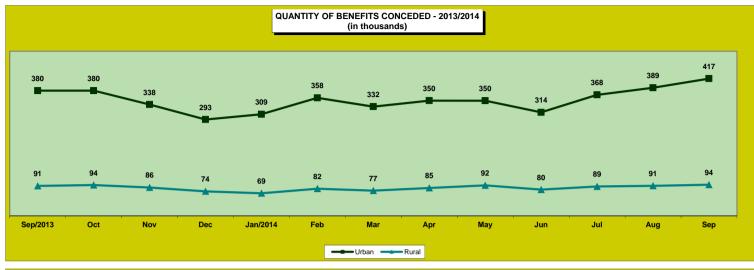

Table 1 is meant to bring basic information in a nutshell, with key data on benefits, revenue, cash flow, population and coverage. The following tables 2 to 8 unfold information on benefit concession: according to urban/rural sectors (table 2); quantity and value by species of benefits (table 3); quantity and value by value ranges (tables 4 and 5); geographical dispersion according to federal states (tables 6 and 7); and by species of benefits (table 8).

# EVOLUTION OF BENEFIT CONCESSION - 2000/2013

|      |              |           | QUA               | NTITY     |           |               | VALUI             | E (R\$)       |             | AVER     | AGE VALUE | E (R\$) | AVERAGE              |
|------|--------------|-----------|-------------------|-----------|-----------|---------------|-------------------|---------------|-------------|----------|-----------|---------|----------------------|
| YEA  | RS/MONTHS    |           | Over last         | Secto     | r         |               | Over last         | Sec           | tor         |          | Sec       | tor     | CONCES-<br>SION TIME |
|      |              | Total     | year/month<br>(%) | Urban     | Rural     | Total         | year/month<br>(%) | Urban         | Rural       | Total    | Urban     | Rural   | (DAYS)               |
| 2000 | Total        | 2,949,149 | 31.03             | 1,931,342 | 1,017,807 | 896,535,757   | 46.05             | 740,633,686   | 155,902,071 | 304.00   | 383.48    | 153.17  |                      |
| 2001 | Total        | 2,856,334 | -3.15             | 1,844,854 | 1,011,480 | 970,615,974   | 8.26              | 792,654,300   | 177,961,675 | 339.81   | 429.66    | 175.94  |                      |
| 2002 | Total        | 3,867,564 | 35.40             | 2,642,182 | 1,225,382 | 1,468,356,781 | 51.28             | 1,225,064,535 | 243,292,246 | 379.66   | 463.66    | 198.54  |                      |
| 2003 | Total        | 3,545,376 | -8.33             | 2,566,950 | 978,426   | 1,598,961,990 | 8.89              | 1,369,224,144 | 229,737,846 | 451.00   | 533.41    | 234.80  |                      |
| 2004 | Total        | 3,993,529 | 12.64             | 2,998,244 | 995,285   | 1,883,544,019 | 17.80             | 1,626,839,506 | 256,704,513 | 471.65   | 542.60    | 257.92  |                      |
| 2005 | Total        | 3,955,723 | -0.95             | 2,986,777 | 968,946   | 2,075,559,872 | 10.19             | 1,794,480,412 | 281,079,460 | 524.70   | 600.81    | 290.09  |                      |
| 2006 | Total        | 4,238,816 | 7.16              | 3,221,479 | 1,017,337 | 2,454,718,849 | 18.27             | 2,108,750,810 | 345,968,039 | 579.10   | 654.59    | 340.07  |                      |
| 2007 | Total        | 4,173,350 | -1.54             | 3,157,008 | 1,016,342 | 2,565,614,483 | 4.52              |               | 379,942,860 | 614.76   | 692.32    | 373.83  |                      |
| 2008 | Total        | 4,461,842 | 6.91              | 3,408,788 | 1,053,054 | 2,939,609,022 | 14.58             | 2,506,754,117 | 432,854,905 | 658.83   | 735.38    | 411.05  |                      |
| 2009 | Total        | 4,473,905 | 0.27              | 3,389,215 | 1,084,690 | 3,183,818,356 | 8.31              | 2,682,419,674 | 501,398,683 | 711.64   | 791.46    | 462.25  |                      |
| 2010 | Total        | 4,640,120 | 3.72              | 3,565,641 | 1,074,479 | 3,581,722,281 | 12.50             | 3,033,730,446 | 547,991,835 | 771.90   | 850.82    | 510.01  |                      |
| 2011 | Total        | 4,767,039 | 2.74              | 3,737,177 | 1,029,862 | 3,974,824,813 | 10.98             | 3,413,642,786 | 561,182,027 | 833.81   | 913.43    | 544.91  |                      |
| 2012 | Total        | 4,957,681 | 4.00              | 3,921,951 | 1,035,730 | 4,532,732,386 | 14.04             |               | 644,741,493 | 914.28   | 991.34    | 622.50  |                      |
| 2013 | Total        | 5,207,629 | 5.04              | 4,169,903 | 1,037,726 | 5,142,736,655 | 13.46             | 4,438,965,291 | 703,771,364 | 987.54   | 1,064.52  | 678.19  |                      |
|      | January      | 383,027   | 13.09             | 311,388   | 71,639    | 384,435,120   | 23.44             | 336,087,915   | 48,347,205  | 1,003.68 | 1,079.32  | 674.87  | 30                   |
|      | February     | 363,277   | -5.16             | 294,329   | 68,948    | 359,069,678   | -6.60             | 312,290,159   | 46,779,519  | 988.42   | 1,061.02  | 678.48  | 30                   |
|      | March        | 441,934   | 21.65             | 355,732   | 86,202    | 435,093,845   | 21.17             | 376,613,507   | 58,480,338  | 984.52   | 1,058.70  | 678.41  | 29                   |
|      | April        | 488,760   | 10.60             | 392,022   | 96,738    | 481,009,471   | 10.55             | 415,383,902   | 65,625,569  | 984.14   | 1,059.59  | 678.38  | 26                   |
|      | May          | 457,615   | -6.37             | 363,679   | 93,936    | 449,397,873   | -6.57             | 385,664,534   | 63,733,339  | 982.04   | 1,060.45  | 678.48  | 24                   |
|      | June         | 419,024   | -8.43             | 333,123   | 85,901    | 415,475,543   | -7.55             | 357,208,269   | 58,267,274  | 991.53   | 1,072.30  | 678.31  | 23                   |
|      | July         | 446,027   | 6.44              | 351,026   | 95,001    | 437,064,699   | 5.20              | 372,612,431   | 64,452,268  | 979.91   | 1,061.50  | 678.44  | 27                   |
|      | August       | 471,695   | 5.75              | 377,188   | 94,507    | 465,819,760   | 6.58              | 401,694,642   | 64,125,118  | 987.54   | 1,064.97  | 678.52  | 28                   |
|      | September    | 471,165   | -0.11             | 380,354   | 90,811    | 465,302,643   | -0.11             | 403,697,459   | 61,605,184  | 987.56   | 1,061.37  | 678.39  | 26                   |
|      | October      | 473,871   | 0.57              | 380,354   | 93,517    | 468,108,391   | 0.60              | 404,661,578   | 63,446,813  | 987.84   | 1,063.91  | 678.45  | 26                   |
|      | November     | 424,199   | -10.48            | 338,111   | 86,088    | 418,110,962   | -10.68            | 359,705,422   | 58,405,540  | 985.65   | 1,063.87  | 678.44  | 26                   |
|      | December     | 367,035   | -13.48            | 292,597   | 74,438    | 363,848,671   | -12.98            | 313,345,473   | 50,503,198  | 991.32   | 1,070.91  | 678.46  | 27                   |
| 2014 | January      | 377,155   | 2.76              | 308,561   | 68,594    | 399,690,021   | 9.85              | 350,049,584   | 49,640,437  | 1,059.75 | 1,134.46  | 723.68  | 31                   |
|      | February     | 440,939   | 16.91             | 358,462   | 82,477    | 459,799,605   | 15.04             | 400,033,184   | 59,766,421  | 1,042.77 | 1,115.97  | 724.64  | 29                   |
|      | March        | 408,337   | -7.39             | 331,754   | 76,583    | 426,020,314   | -7.35             | 370,537,679   | 55,482,635  | 1,043.31 | 1,116.90  | 724.48  | 29                   |
|      | April        | 434,681   | 6.45              | 350,060   | 84,621    | 450,831,786   | 5.82              | 389,530,474   | 61,301,312  | 1,037.16 | 1,112.75  | 724.42  | 28                   |
|      | May          | 442,238   | 1.74              | 349,762   | 92,476    | 458,507,723   | 1.70              | 391,511,314   | 66,996,409  | 1,036.79 | 1,119.36  | 724.47  | 29                   |
|      | June         | 394,120   | -10.88            | 314,415   | 79,705    | 413,516,489   | -9.81             | 355,765,769   | 57,750,721  | 1,049.21 | 1,131.52  | 724.56  | 30                   |
|      | July         | 456,746   | 15.89             | 367,602   | 89,144    | 480,744,726   | 16.26             | 416,153,484   | 64,591,242  | 1,052.54 | 1,132.08  | 724.57  | 33                   |
|      | August       | 480,295   | 5.16              | 389,103   | 91,192    | 509,109,339   | 5.90              | 443,024,539   | 66,084,800  | 1,059.99 | 1,138.58  | 724.68  | 33                   |
|      | September    | 511,348   | 6.47              | 416,878   | 94,470    | 540,108,473   | 6.09              | 471,621,760   | 68,486,713  | 1,056.24 | 1,131.32  | 724.96  | 30                   |
|      | Subtotal (1) | 3,945,859 | 0.08              | 3,186,597 | 759,262   | 4,138,328,478 | 6.31              | 3,588,227,787 | 550,100,691 | 1,048.78 | 1,126.04  | 724.52  | _                    |