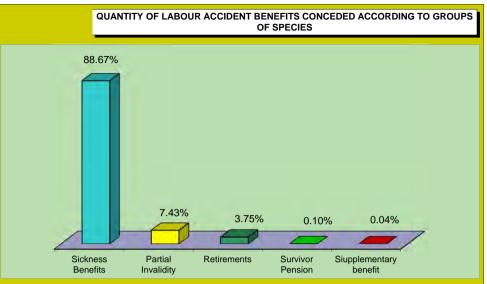

# BENEFIT CONCESSION, ACCORDING TO SPECIES GROUPS

|                                        |         |               |              | QUANT         | TITY                   |         |        |             |               |              | VALUE         | E (R\$)                |             |            | AVERA    | AGE VALU | E (R\$)  |
|----------------------------------------|---------|---------------|--------------|---------------|------------------------|---------|--------|-------------|---------------|--------------|---------------|------------------------|-------------|------------|----------|----------|----------|
| CDOUDS OF SDECIES                      |         |               | % of         | % of          |                        | Sec     | tor    |             |               | % of         | % of          |                        | Sec         | tor        |          | Sec      | tor      |
| GROUPS OF SPECIES                      | Total   | % of<br>total | the<br>group | sub-<br>group | Over last<br>month (%) | Urban   | Rural  | Total       | % of<br>total | the<br>group | sub-<br>group | Over last<br>month (%) | Urban       | Rural      | Total    | Urban    | Rural    |
| TOTAL                                  | 511.348 | 100.00        |              |               | 6.47                   | 416.878 | 94,470 | 540.108.473 | 100.00        |              |               | 6.09                   | 471.621.760 | 68.486.713 | 1.056.24 | 1 131 32 | 724.96   |
| GENERAL REGIME BENEFITS                | 475.877 | 93.06         | 100.00       |               | 5.89                   | 381.407 | 94,470 | 514,359,799 | 95.23         | 100.00       |               | 5.68                   | 445.873.086 | 68.486.713 | 1.080.87 | ,        | 724.96   |
| Social Security Contributory           | 445,648 | 87.15         | 93.65        | 100.00        | 5.82                   | 352,883 | 92,765 | 478,416,916 | 88.58         | 93.01        | 100.00        | 5.62                   | 411,149,173 | ,, -       | 1,073.53 | ,        | 725.14   |
| Retirements                            | 113,333 | 22.16         | 23.82        | 25.43         | 5.52                   | 78,613  | 34,720 | 129,253,684 | 23.93         | 25.13        | 27.02         | 4.10                   | 104,015,782 |            | 1,140.48 | •        | 726.90   |
| by Age                                 | 63,958  | 12.51         | 13.44        | 14.35         | 6.72                   | 32,062  | 31,896 | 55,227,101  | 10.23         | 10.74        | 11.54         | 6.71                   | 32,053,381  | 23,173,719 | 863.49   | 999.73   | 726.54   |
| by Invalidity                          | 18,603  | 3.64          | 3.91         | 4.17          | 7.79                   | 15,904  | 2,699  | 21,123,351  | 3.91          | 4.11         | 4.42          | 6.50                   | 19,162,345  | 1,961,006  | 1,135.48 | 1,204.88 | 726.57   |
| by Length of Contribution              | 30,772  | 6.02          | 6.47         | 6.91          | 1.85                   | 30,647  | 125    | 52,903,232  | 9.79          | 10.29        | 11.06         | 0.64                   | 52,800,056  | 103,176    | 1,719.20 | 1,722.85 | 825.41   |
| Survivor Pension                       | 40,015  | 7.83          | 8.41         | 8.98          | 5.12                   | 27,379  | 12,636 | 44,654,860  | 8.27          | 8.68         | 9.33          | 5.64                   | 35,452,074  | 9,202,786  | 1,115.95 | 1,294.86 | 728.30   |
| Temporary Benefits                     | 229,735 | 44.93         | 48.28        | 51.55         | 6.21                   | 208,666 | 21,069 | 254,998,689 | 47.21         | 49.58        | 53.30         | 6.35                   | 239,795,370 | 15,203,319 | 1,109.97 | 1,149.18 | 721.60   |
| Sickness Benefits                      | 226,238 | 44.24         | 47.54        | 50.77         | 6.22                   | 205,494 | 20,744 | 252,238,917 | 46.70         | 49.04        | 52.72         | 6.36                   | 237,213,243 | 15,025,674 | 1,114.93 | 1,154.36 | 724.34   |
| Partial Invalidity                     | 1,024   | 0.20          | 0.22         | 0.23          | 3.43                   | 853     | 171    | 596,843     | 0.11          | 0.12         | 0.12          | 2.27                   | 532,994     | 63,850     | 582.85   | 624.85   | 373.39   |
| Imprisionment Benefit                  | 2,473   | 0.48          | 0.52         | 0.55          | 7.01                   | 2,319   | 154    | 2,162,929   | 0.40          | 0.42         | 0.45          | 6.83                   | 2,049,134   | 113,795    | 874.62   | 883.63   | 738.93   |
| Maternity Benefit                      | 62,565  | 12.24         | 13.15        | 14.04         | 5.39                   | 38,225  | 24,340 | 49,509,684  | 9.17          | 9.63         | 10.35         | 5.87                   | 31,885,947  | 17,623,737 | 791.33   | 834.16   | 724.06   |
| Continued Service Bonus 20%            | _       | _             | _            | _             | _                      | _       | _      | _           | _             | _            | _             | _                      | _           | _          | _        | _        | _        |
| Labor Accident Insurance               | 30,229  | 5.91          | 6.35         | 100.00        | 6.91                   | 28,524  | 1,705  | 35,942,883  | 6.65          | 6.99         | 100.00        | 6.49                   | 34,723,913  | 1,218,970  | 1,189.02 | 1,217.36 | 714.94   |
| Retirment by Invalidity                | 1,134   | 0.22          | 0.24         | 3.75          | 11.50                  | 1,050   | 84     | 1,545,742   | 0.29          | 0.30         | 4.30          | 9.67                   | 1,484,715   | 61,027     | 1,363.09 | 1,414.01 | 726.51   |
| Survivor Pension                       | 31      | 0.01          | 0.01         | 0.10          | -35.42                 | 28      | 3      | 45,508      | 0.01          | 0.01         | 0.13          | -32.40                 | 41,647      | 3,861      | 1,467.99 | 1,487.38 | 1,287.03 |
| Sickness Benefits                      | 26,805  | 5.24          | 5.63         | 88.67         | 5.81                   | 25,243  | 1,562  | 32,330,006  | 5.99          | 6.29         | 89.95         | 6.00                   | 31,198,734  | 1,131,272  | 1,206.12 | 1,235.94 | 724.25   |
| Partial Invalidity                     | 2,247   | 0.44          | 0.47         | 7.43          | 20.81                  | 2,191   | 56     | 2,016,924   | 0.37          | 0.39         | 5.61          | 13.95                  | 1,994,115   | 22,810     | 897.61   | 910.14   | 407.31   |
| Supplementary Benefit                  | 12      | 0.00          | 0.00         | 0.04          | -33.33                 | 12      | _      | 4,703       | 0.00          | 0.00         | 0.01          | -21.85                 | 4,703       | _          | 391.92   | 391.92   | _        |
| SOCIAL ASSISTANCE BENEFITS             | 35,413  | 6.93          | 100.00       |               | 14.76                  | 35,413  | _      | 25,639,599  | 4.75          | 100.00       |               | 14.76                  | 25,639,599  | _          | 724.02   | 724.02   | _        |
| Social Assistance Pension (LOAS)       | 35,413  | 6.93          | 100.00       | 100.00        | 14.76                  | 35,413  | _      | 25,639,599  | 4.75          | 100.00       | 100.00        | 14.76                  | 25,639,599  | _          | 724.02   | 724.02   | -        |
| for the Aged                           | 16,753  | 3.28          | 47.31        | 47.31         | 18.23                  | 16,753  | _      | 12,129,172  | 2.25          | 47.31        | 47.31         | 18.23                  | 12,129,172  | _          | 724.00   | 724.00   | _        |
| for the Impaired                       | 18,660  | 3.65          | 52.69        | 52.69         | 11.81                  | 18,660  | -      | 13,510,427  | 2.50          | 52.69        | 52.69         | 11.82                  | 13,510,427  | -          | 724.03   | 724.03   | -        |
| Old Social Assistance Benefit (RMV)    | _       | _             | _            | -             | -                      | _       | -      | _           | _             | _            | _             | -                      | -           | -          | _        | _        | -        |
| for the Aged                           | _       | _             | _            | _             | _                      | _       | -      | _           | _             | _            | _             | _                      | -           | -          | _        | _        | -        |
| for the Impaired                       | _       | _             | _            | _             | _                      | _       | -      | _           | _             | _            | _             | _                      | -           | -          | _        | _        | -        |
| OTHER TREASURY OWED PENSIONS (EPU) (1) | 58      | 0.01          | _            | _             | 87.10                  | 58      | -      | 109,075     | 0.02          | _            | _             | 131.72                 | 109,075     | _          | 1,880.60 | 1,880.60 | _        |