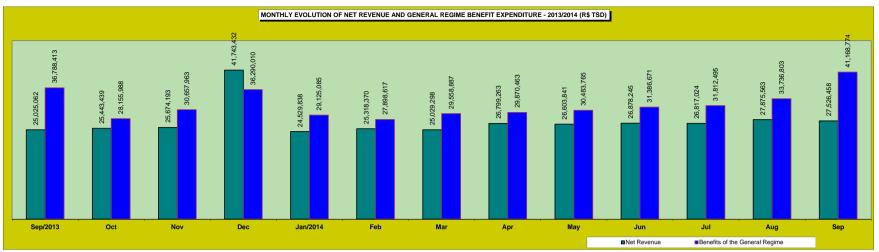

## **SOCIAL SECURITY GENERAL FIGURES**

| INSS CASH FLOW - 2013/2014 - (R\$ TSD.)                           |                 |                        |                          |  |  |  |  |  |  |  |  |  |  |
|-------------------------------------------------------------------|-----------------|------------------------|--------------------------|--|--|--|--|--|--|--|--|--|--|
| EXPLANATION                                                       | SEPTEMBER, 2014 | ACCUMULATED<br>IN 2014 | ACCUM. LAST 12<br>MONTHS |  |  |  |  |  |  |  |  |  |  |
| 1. Opening Position                                               | 4,590,986       | 18,341,223             | 14,129,197               |  |  |  |  |  |  |  |  |  |  |
| 2. Total Revenue                                                  | 50,165,754      | 338,890,730            | 457,863,822              |  |  |  |  |  |  |  |  |  |  |
| Net Revenue (1)                                                   | 27,526,458      | 237,377,900            | 330,238,964              |  |  |  |  |  |  |  |  |  |  |
| Other Sources of Revenue                                          | 22,639,295      | 101,512,830            | 127,624,858              |  |  |  |  |  |  |  |  |  |  |
| 3. Total Expenditure                                              | 48,297,974      | 350,773,188            | 465,534,253              |  |  |  |  |  |  |  |  |  |  |
| Benefits of the General Regime - RGPS                             | 41,168,774      | 285,041,559            | 380,145,520              |  |  |  |  |  |  |  |  |  |  |
| Treasury Owed Benefits - EPU                                      | 144,899         | 1,057,046              | 1,414,512                |  |  |  |  |  |  |  |  |  |  |
| Social Assistance Benefits LOAS and RMV                           | 3,161,369       | 28,224,788             | 36,446,522               |  |  |  |  |  |  |  |  |  |  |
| Transfers to Third Parties                                        | 2,881,525       | 26,783,345             | 34,711,853               |  |  |  |  |  |  |  |  |  |  |
| Other Payments                                                    | 941,408         | 9,666,450              | 12,815,846               |  |  |  |  |  |  |  |  |  |  |
| 4. General Regime Balance (Net Revenue – General Regime Benefits) | -13,642,315     | -47,663,659            | -49,906,556              |  |  |  |  |  |  |  |  |  |  |
| 5. Balance Net Revenue – Total Benefit Payment                    | -16,948,583     | -76,945,494            | -87,767,591              |  |  |  |  |  |  |  |  |  |  |
| 6. Operational Balance (Total Revenues – Total Payments)          | 1,867,779       | -11,882,458            | -7,670,431               |  |  |  |  |  |  |  |  |  |  |
| 7. Closing Position                                               | 6,458,765       | 6,458,765              | 6,458,765                |  |  |  |  |  |  |  |  |  |  |