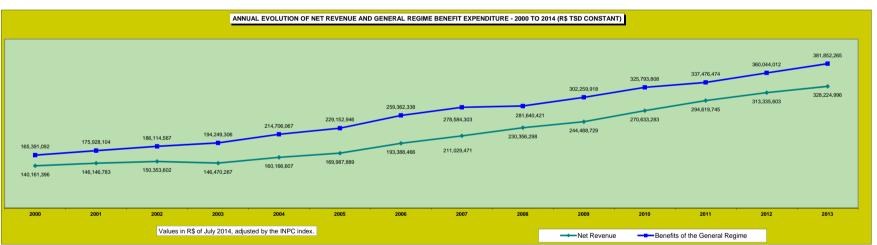

SOURCE: Financial Programmation Sector/INSS.

|                   | NET REVENUE AND EXPENDITURE OF THE GENERAL REGIME AS PART OF GDP – 2013 |          |                               |          |  |  |  |  |  |  |  |  |  |  |
|-------------------|-------------------------------------------------------------------------|----------|-------------------------------|----------|--|--|--|--|--|--|--|--|--|--|
| GDP (R\$ TSD) (3) | NET REVENUE (R\$ TSD)                                                   | % OF GDP | BENEFIT EXPENDITURE (R\$ TSD) | % OF GDP |  |  |  |  |  |  |  |  |  |  |
| 4,844,815,000     | 307,146,985                                                             | 6.34     | 357,003,124                   | 7.37     |  |  |  |  |  |  |  |  |  |  |