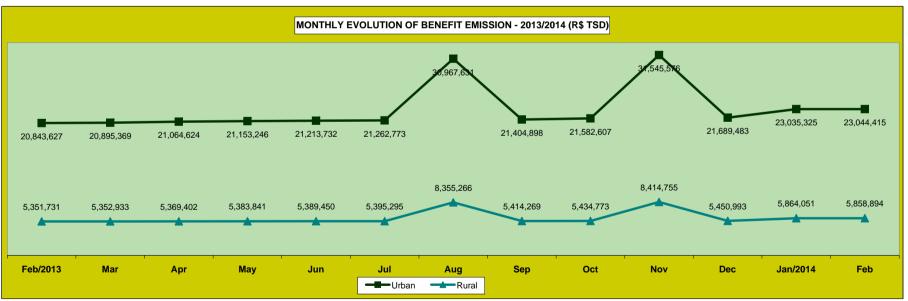

Table 9 shows information on new emissions, benefits which have been paid for the first time in the month of reference and still are not part of the permanent benefit roster.

Data 10 to 16 bring data on benefit emission, i.e. credits sent to be paid and generated from the active roster. The table sequence follows the structure used for benefit concession (tables 2 to 8).

SOURCE: Financial Programmation Sector/INSS and IBGE.

|        | BE        | BENEFIT EMISSION |          |                 |            |                 |
|--------|-----------|------------------|----------|-----------------|------------|-----------------|
| Sector | Accumula  | ted in 2013      | Februa   | ry, 2014        | Februa     | ry, 2014        |
| Sector | Quantity  | Value (R\$ Tsd)  | Quantity | Value (R\$ Tsd) | Quantity   | Value (R\$ Tsd) |
| Total  | 5,207,629 | 5,142,737        | 440,939  | 459,800         | 31,189,374 | 28,903,309      |
| Urban  | 4,169,903 | 4,438,965        | 358,462  | 400,033         | 22,136,949 | 23,044,415      |
| Rural  | 1,037,726 | 703,771          | 82,477   | 59,766          | 9,052,425  | 5,858,894       |