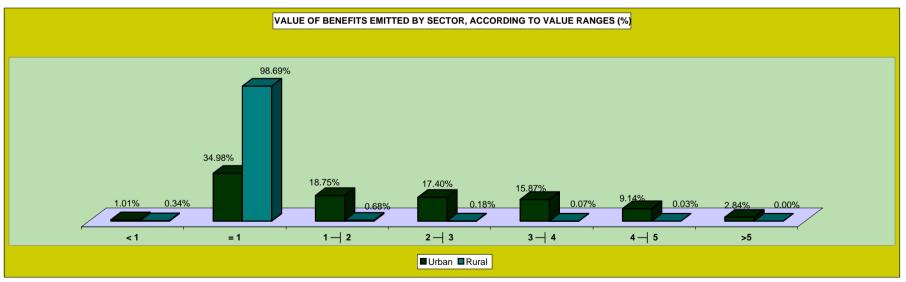

| FIGURES ON THE POPULATION <sup>(2)</sup> - 2012  |             |
|--------------------------------------------------|-------------|
| EXPLANATION                                      | TOTAL       |
| Resident Population                              | 196,877,328 |
| Urban                                            | 167,015,416 |
| Rural                                            | 29,861,912  |
| Economically Active Population                   | 100,978,942 |
| Occupied                                         | 94,712,886  |
| Non occupied                                     | 6,266,056   |
| Not Economically Active Population               | 67,626,705  |
| Occupied Population by Position in the Main Job: |             |
| Total                                            | 94,712,886  |
| Employees                                        | 58,524,754  |
| Formally registered                              | 37,201,833  |
| Public Servants and Military                     | 6,975,991   |
| Others and without declaration                   | 14,346,930  |
| Domestic Workers                                 | 6,418,859   |
| Formally registered                              | 1,899,572   |
| Non registered and without declaration           | 4,519,287   |
| Authonomous workers                              | 19,561,435  |
| Employers                                        | 3,564,034   |
| Workers for self-consumption                     | 3,771,469   |
| Non remmunerated                                 | 2,872,335   |
| Contributing to Social Security in any Job       | 56,562,305  |