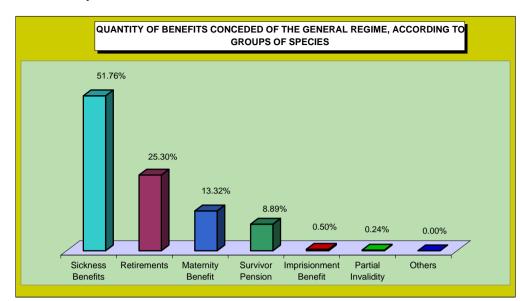

## BENEFIT CONCESSION, ACCORDING TO SPECIES GROUPS

|                                        |         |               |              | QUANT         | ПТҮ           |         |        |             |               |              | VALUE         | E (R\$)                |             |            | AVERA    | AGE VALU | E (R\$) |
|----------------------------------------|---------|---------------|--------------|---------------|---------------|---------|--------|-------------|---------------|--------------|---------------|------------------------|-------------|------------|----------|----------|---------|
| GROUPS OF SPECIES                      |         |               | % of         | % of          |               | Sec     | tor    |             |               | % of         | % of          |                        | Sec         | tor        |          | Sec      | tor     |
| GROUPS OF SPECIES                      | Total   | % of<br>total | the<br>group | sub-<br>group | l month (%) l | Urban   | Rural  | Total       | % of<br>total | the<br>group | sub-<br>group | Over last<br>month (%) | Urban       | Rural      | Total    | Urban    | Rural   |
| TOTAL                                  | 440.939 | 100.00        |              |               | 16.91         | 358.462 | 82,477 | 459,799,605 | 100.00        |              |               | 15.04                  | 400.033.184 | 59.766.421 | 1.042.77 | 1.115.97 | 724.64  |
| GENERAL REGIME BENEFITS                | 410,491 | 93.09         | 100.00       |               | 16.29         | 328,014 | 82,477 | 437,696,290 | 95.19         | 100.00       |               | 14.52                  | ,,          | 59,766,421 | 1,066.27 | ,        | 724.64  |
| Social Security Contributory           | 383,457 | 86.96         | 93.41        | 100.00        | 16.67         | 302,591 | 80,866 | 406,421,010 | 88.39         | 92.85        | 100.00        | 15.06                  | 347,804,562 | 58,616,448 | 1,059.89 | 1,149.42 | 724.86  |
| Retirements                            | 97,011  | 22.00         | 23.63        | 25.30         | 16.92         | 65,937  | 31,074 | 110,850,053 | 24.11         | 25.33        | 27.27         | 17.37                  | 88,277,290  | 22,572,763 | 1,142.65 | 1,338.81 | 726.42  |
| by Age                                 | 53,507  | 12.13         | 13.03        | 13.95         | 13.48         | 25,040  | 28,467 | 45,438,006  | 9.88          | 10.38        | 11.18         | 12.89                  | 24,770,293  | 20,667,713 | 849.20   | 989.23   | 726.02  |
| by Invalidity                          | 17,265  | 3.92          | 4.21         | 4.50          | 24.97         | 14,812  | 2,453  | 19,624,244  | 4.27          | 4.48         | 4.83          | 23.25                  | 17,845,264  | 1,778,980  | 1,136.65 | 1,204.78 | 725.23  |
| by Length of Contribution              | 26,239  | 5.95          | 6.39         | 6.84          | 19.22         | 26,085  | 154    | 45,787,803  | 9.96          | 10.46        | 11.27         | 19.64                  | 45,661,733  | 126,070    | 1,745.03 | 1,750.50 | 818.64  |
| Survivor Pension                       | 34,081  | 7.73          | 8.30         | 8.89          | 3.51          | 22,483  | 11,598 | 37,220,927  | 8.10          | 8.50         | 9.16          | 1.51                   | 28,781,377  | 8,439,550  | 1,092.13 | 1,280.14 | 727.67  |
| Temporary Benefits                     | 201,292 | 45.65         | 49.04        | 52.49         | 20.41         | 183,411 | 17,881 | 218,143,212 | 47.44         | 49.84        | 53.67         | 17.38                  | 205,245,910 | 12,897,303 | 1,083.72 | 1,119.05 | 721.29  |
| Sickness Benefits                      | 198,464 | 45.01         | 48.35        | 51.76         | 20.43         | 180,896 | 17,568 | 215,933,798 | 46.96         | 49.33        | 53.13         | 17.38                  | 203,203,979 | 12,729,818 | 1,088.03 | 1,123.32 | 724.60  |
| Partial Invalidity                     | 904     | 0.21          | 0.22         | 0.24          | 25.56         | 736     | 168    | 539,177     | 0.12          | 0.12         | 0.13          | 29.37                  | 478,071     | 61,106     | 596.43   | 649.55   | 363.73  |
| Imprisionment Benefit                  | 1,924   | 0.44          | 0.47         | 0.50          | 16.11         | 1,779   | 145    | 1,670,238   | 0.36          | 0.38         | 0.41          | 14.16                  | 1,563,860   | 106,378    | 868.11   | 879.07   | 733.64  |
| Maternity Benefit                      | 51,073  | 11.58         | 12.44        | 13.32         | 12.01         | 30,760  | 20,313 | 40,206,818  | 8.74          | 9.19         | 9.89          | 10.89                  | 25,499,986  | 14,706,832 | 787.24   | 829.00   | 724.01  |
| Continued Service Bonus 20%            | _       | _             | _            | _             | _             | _       | -      | _           | _             | _            | _             | _                      | -           | -          | _        | _        | _       |
| Labor Accident Insurance               | 27,034  | 6.13          | 6.59         | 100.00        | 11.21         | 25,423  | 1,611  | 31,275,279  | 6.80          | 7.15         | 100.00        | 7.90                   | 30,125,306  | 1,149,973  | 1,156.89 | 1,184.96 | 713.83  |
| Retirment by Invalidity                | 1,010   | 0.23          | 0.25         | 3.74          | 24.23         | 944     | 66     | 1,390,856   | 0.30          | 0.32         | 4.45          | 18.18                  | 1,342,045   | 48,811     | 1,377.09 | 1,421.66 | 739.56  |
| Survivor Pension                       | 45      | 0.01          | 0.01         | 0.17          | 73.08         | 43      | 2      | 56,479      | 0.01          | 0.01         | 0.18          | 17.27                  | 54,493      | 1,986      | 1,255.09 | 1,267.28 | 992.96  |
| Sickness Benefits                      | 24,414  | 5.54          | 5.95         | 90.31         | 12.19         | 22,921  | 1,493  | 28,402,163  | 6.18          | 6.49         | 90.81         | 8.96                   | 27,321,231  | 1,080,932  | 1,163.36 | 1,191.97 | 724.00  |
| Partial Invalidity                     | 1,551   | 0.35          | 0.38         | 5.74          | -8.76         | 1,501   | 50     | 1,421,749   | 0.31          | 0.32         | 4.55          | -15.87                 | 1,403,504   | 18,245     | 916.67   | 935.05   | 364.90  |
| Supplementary Benefit                  | 14      | 0.00          | 0.00         | 0.05          | 55.56         | 14      | _      | 4,033       | 0.00          | 0.00         | 0.01          | 28.18                  | 4,033       | _          | 288.05   | 288.05   | _       |
| SOCIAL ASSISTANCE BENEFITS             | 30,392  | 6.89          | 100.00       |               | 25.98         | 30,392  | _      | 22,003,450  | 4.79          | 100.00       |               | 26.33                  | 22,003,450  | _          | 723.99   | 723.99   | _       |
| Social Assistance Pension (LOAS)       | 30,392  | 6.89          | 100.00       | 100.00        | 25.98         | 30,392  | _      | 22,003,450  | 4.79          | 100.00       | 100.00        | 26.33                  | 22,003,450  | _          | 723.99   | 723.99   | _       |
| for the Aged                           | 13,896  | 3.15          | 45.72        | 45.72         | 14.14         | 13,896  | _      | 10,060,390  | 2.19          | 45.72        | 45.72         | 14.60                  | 10,060,390  | _          | 723.98   | 723.98   | _       |
| for the Impaired                       | 16,496  | 3.74          | 54.28        | 54.28         | 38.05         | 16,496  | _      | 11,943,060  | 2.60          | 54.28        | 54.28         | 38.25                  | 11,943,060  | _          | 724.00   | 724.00   | -       |
| Old Social Assistance Benefit (RMV)    | _       | _             | _            | _             | _             | _       | _      | _           | _             | _            | _             | -                      | -           | _          | _        | _        | -       |
| for the Aged                           | _       | _             | _            | _             | _             | _       | _      | _           | _             | _            | _             | _                      | _           | _          | _        | _        | _       |
| for the Impaired                       | _       | _             | _            | _             | _             | _       | _      | _           | _             | _            | _             | -                      | -           | _          | _        | _        | -       |
| OTHER TREASURY OWED PENSIONS (EPU) (1) | 56      | 0.01          | -            | _             | 9.80          | 56      | _      | 99,865      | 0.02          | -            | -             | 36.72                  | 99,865      | -          | 1,783.30 | 1,783.30 | _       |