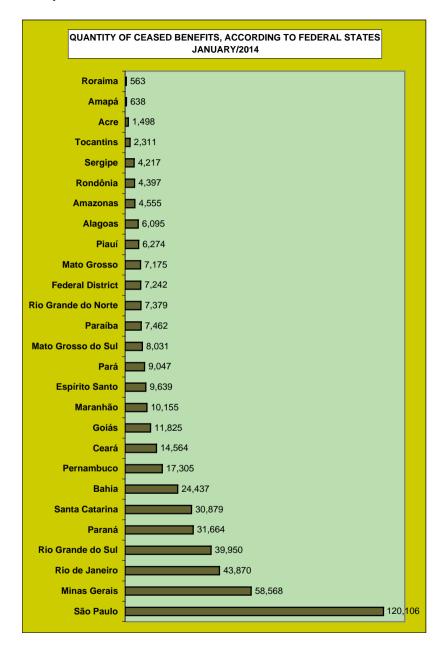

|  |
| Mato Grosso do Sul   | 8,031   | 1.64       | 27.86                   | 7,646,735   | 1.54       | 33.93                   | 280                | 1.26         | 35.92                   |  |  |  |
| Mato Grosso          | 7,175   | 1.46       | 15.28                   | 7,053,553   | 1.42       | 19.72                   | 367                | 1.65         | 22.74                   |  |  |  |
| Goiás                | 11,825  | 2.41       | 18.45                   | 11,342,164  | 2.29       | 21.11                   | 558                | 2.50         | 3.14                    |  |  |  |
| Federal District     | 7,242   | 1.48       | 24.78                   | 8,364,618   | 1.69       | 31.55                   | 302                | 1.35         | 2.37                    |  |  |  |





## BENEFIT REQUIREMENTS, ACCORDING TO FEDERAL STATES

|                                               |         | R                             | EQUIRED                                 |                |         | NOT                           | CONCEDED                                |                | STILL UNDER ANALYSIS |                               |                                         |                |  |
|-----------------------------------------------|---------|-------------------------------|-----------------------------------------|----------------|---------|-------------------------------|-----------------------------------------|----------------|----------------------|-------------------------------|-----------------------------------------|----------------|--|
| GE