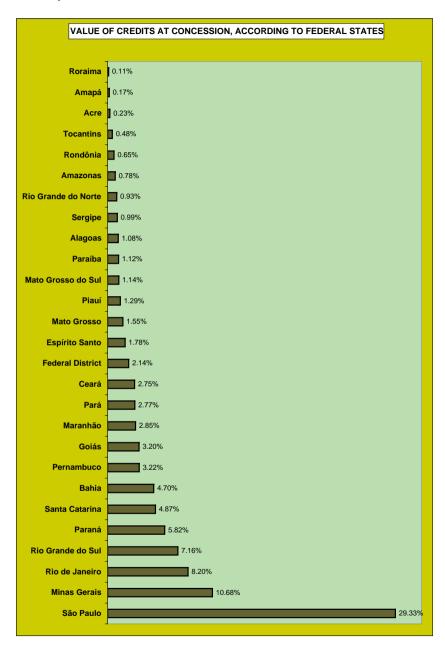

# BENEFITS CONCEDED BY VALUE RANGE, ACCORDING TO FEDERAL STATES

| GEOGRAPHICAL        |         |         | QUAN         | TITY       |         |      | VALUE (R\$) |           |                 |               |            |        |  |
|---------------------|---------|---------|--------------|------------|---------|------|-------------|-----------|-----------------|---------------|------------|--------|--|
| REGIONS AND FEDERAL |         | Value i | ranges (in n | ninimum wa | ages)   |      |             | Val       | ue ranges (in n | ninimum wages | )          |        |  |
| STATES              | Total   | <1      | = 1          | 1 to 5     | 5 to 10 | > 10 | Total       | <1        | = 1             | 1 to 5        | 5 to 10    | > 10   |  |
| BRAZIL              | 440,939 | 2,120   | 236,094      | 198,300    | 4,419   | 6    | 459,799,605 | 1,070,342 | 170,932,056     | 270,117,037   | 17,617,219 | 62,951 |  |
| NORTH               | 23,013  | 112     | 16,496       | 6,297      | 108     | _    | 20,868,010  | 53,807    | 11,943,104      | 8,450,600     | 420,499    | _      |  |
| Rondônia            | 3,603   | 37      | 2,406        | 1,146      | 14      | -    | 3,240,203   | 15,680    | 1,741,944       | 1,428,330     | 54,249     | _      |  |
| Acre                | 1,259   | 13      | 993          | 248        | 5       | -    | 1,068,650   | 5,508     | 718,932         | 323,998       | 20,212     | _      |  |
| Amazonas            | 3,962   | 8       | 2,611        | 1,324      | 19      | -    | 3,791,661   | 3,681     | 1,890,364       | 1,823,466     | 74,151     | _      |  |
| Roraima             | 774     | 7       | 586          | 173        | 8       | _    | 697,638     | 4,476     | 424,264         | 237,434       | 31,464     | _      |  |
| Pará                | 10,490  | 37      | 7,890        | 2,513      | 50      | _    | 9,437,758   | 20,304    | 5,712,360       | 3,511,408     | 193,686    | _      |  |
| Amapá               | 754     | 2       | 556          | 190        | 6       | _    | 676,419     | 904       | 402,544         | 249,358       | 23,613     | _      |  |
| Tocantins           | 2,171   | 8       | 1,454        | 703        | 6       | _    | 1,955,680   | 3,254     | 1,052,696       | 876,606       | 23,125     | _      |  |
| NORTHEAST           | 100,650 | 401     | 77,212       | 22,384     | 653     | _    | 87,967,389  | 187,190   | 55,901,488      | 29,268,789    | 2,609,922  | _      |  |
| Maranhão            | 12,965  | 20      | 11,435       | 1,466      | 44      | _    | 10,388,347  | 8,298     | 8,278,940       | 1,922,931     | 178,178    | _      |  |
| Piauí               | 7,222   | 29      | 5,878        | 1,290      | 25      | _    | 6,043,391   | 12,705    | 4,255,672       | 1,674,189     | 100,826    | _      |  |
| Ceará               | 15,264  | 60      | 12,009       | 3,107      | 88      | _    | 13,019,872  | 24,859    | 8,694,516       | 3,946,406     | 354,091    | _      |  |
| Rio Grande do Norte | 7,139   | 77      | 5,138        | 1,870      | 54      | _    | 6,373,981   | 38,483    | 3,719,912       | 2,403,037     | 212,549    | _      |  |
| Paraíba             | 7,683   | 21      | 5,890        | 1,728      | 44      | _    | 6,576,732   | 9,265     | 4,264,360       | 2,128,423     | 174,684    | _      |  |
| Pernambuco          | 15,341  | 40      | 10,728       | 4,462      | 111     | _    | 13,924,671  | 19,034    | 7,767,072       | 5,698,387     | 440,178    | _      |  |
| Alagoas             | 5,256   | 4       | 3,798        | 1,417      | 37      | _    | 4,670,972   | 2,265     | 2,749,752       | 1,769,414     | 149,541    | _      |  |
| Sergipe             | 4,192   | 16      | 3,021        | 1,109      | 46      | _    | 3,863,391   | 7,663     | 2,187,204       | 1,485,772     | 182,752    | _      |  |
| Bahia               | 25,588  | 134     | 19,315       | 5,935      | 204     | _    | 23,106,031  | 64,617    | 13,984,060      | 8,240,229     | 817,125    | _      |  |
| SOUTHEAST           | 200,856 | 892     | 85,612       | 111,650    | 2,699   | 3    | 231,611,628 | 476,172   | 61,983,088      | 158,372,800   | 10,743,476 | 36,092 |  |
| Minas Gerais        | 54,989  | 126     | 33,049       | 21,349     | 465     | _    | 53,406,954  | 66,910    | 23,927,476      | 27,524,521    | 1,888,046  | _      |  |
| Espírito Santo      | 8,354   | 46      | 5,053        | 3,190      | 65      | _    | 8,285,741   | 23,211    | 3,658,372       | 4,347,270     | 256,888    | _      |  |
| Rio de Janeiro      | 33,891  | 103     | 14,084       | 19,122     | 581     | 1    | 40,094,819  | 53,781    | 10,196,816      | 27,528,557    | 2,298,380  | 17,286 |  |
| São Paulo           | 103,622 | 617     | 33,426       | 67,989     | 1,588   | 2    | 129,824,115 | 332,270   | 24,200,424      | 98,972,452    | 6,300,162  | 18,807 |  |
| SOUTH               | 84,978  | 605     | 40,657       | 43,062     | 652     | 2    | 87,145,018  | 295,969   | 29,435,668      | 54,764,808    | 2,629,476  | 19,096 |  |
| Paraná              | 27,875  | 135     | 13,666       | 13,856     | 218     | _    | 28,205,880  | 68,232    | 9,894,184       | 17,356,822    | 886,641    | _      |  |
| Santa Catarina      | 23,727  | 268     | 10,219       | 13,088     | 152     | _    | 24,576,340  | 125,819   | 7,398,556       | 16,445,628    | 606,336    | _      |  |
| Rio Grande do Sul   | 33,376  | 202     | 16,772       | 16,118     | 282     | 2    | 34,362,798  | 101,918   | 12,142,928      | 20,962,358    | 1,136,499  | 19,096 |  |
| CENTER-WEST         | 31,442  | 110     | 16,117       | 14,907     | 307     | 1    | 32,207,561  | 57,204    | 11,668,708      | 19,260,040    | 1,213,845  | 7,763  |  |
| Mato Grosso do Sul  | 6,011   | 24      | 3,167        | 2,782      | 38      | _    | 5,858,114   | 11,796    | 2,292,908       | 3,402,184     | 151,226    | _      |  |
| Mato Grosso         | 6,983   | 29      | 3,551        | 3,369      | 34      | _    | 6,890,925   | 16,818    | 2,570,924       | 4,169,907     | 133,275    | _      |  |
| Goiás               | 11,620  | 44      | 6,303        | 5,205      | 67      | 1    | 11,410,597  | 21,638    | 4,563,372       | 6,550,734     | 267,091    | 7,763  |  |
| Federal District    | 6,828   | 13      | 3,096        | 3,551      | 168     | _    | 8,047,924   | 6,952     | 2,241,504       | 5,137,215     | 662,254    | _      |  |

## BENEFITS CONCEDED, ACCORDING TO FEDERAL STATES

|                          |         |            | QUANT         | TITY    |        |            |             |            | VALU          | JE (R\$)    |            |            | AVER     | AGE VALU | E (R\$) |                       |
|--------------------------|---------|------------|---------------|---------|--------|------------|-------------|------------|---------------|-------------|------------|------------|----------|----------|---------|-----------------------|
| GEOGRAPHICAL REGIONS AND | Total   | % of total | Over previous | Sec     | tor    | % Rural    | Total       | % of total | Over previous | Sect        | or         | % Rural    | Total    | Sec      | tor     | AVERAGE<br>CONCESSION |
| FEDERAL STATES           | Total   | % Of total | month (%)     | Urban   | Rural  | over total | Total       | % Of total | month (%)     | Urban       | Rural      | over total | Total    | Urban    | Rural   | TIME (DAYS)           |
| BRAZIL                   | 440,939 | 100.00     | 16.91         | 358,462 | 82,477 | 18.7       | 459,799,605 | 100.00     | 15.04         | 400,033,184 | 59,766,421 | 13.0       | 1,042.77 | 1,115.97 | 724.64  | 29                    |
| NORTH                    | 23,013  | 5.22       | 22.33         | 12,935  | 10,078 | 43.8       | 20,868,010  | 4.54       | 20.41         | 13,579,119  | 7,288,890  | 34.9       | 906.79   | 1,049.80 | 723.25  | •••                   |
| Rondônia                 | 3,603   | 0.82       | 17.90         | 2,136   | 1,467  | 40.7       | 3,240,203   | 0.70       | 14.75         | 2,179,281   | 1,060,922  | 32.7       | 899.31   | 1,020.26 | 723.19  | 24                    |
| Acre                     | 1,259   | 0.29       | 15.61         | 584     | 675    | 53.6       | 1,068,650   | 0.23       | 15.81         | 582,629     | 486,021    | 45.5       | 848.81   | 997.65   | 720.03  | 13                    |
| Amazonas                 | 3,962   | 0.90       | 18.48         | 2,573   | 1,389  | 35.1       | 3,791,661   | 0.82       | 17.27         | 2,786,772   | 1,004,889  | 26.5       | 957.01   | 1,083.08 | 723.46  | 24                    |
| Roraima                  | 774     | 0.18       | 30.08         | 436     | 338    | 43.7       | 697,638     | 0.15       | 34.23         | 452,926     | 244,712    | 35.1       | 901.34   | 1,038.82 | 724.00  | 26                    |
| Pará                     | 10,490  | 2.38       | 27.91         | 5,434   | 5,056  | 48.2       | 9,437,758   | 2.05       | 24.62         | 5,779,748   | 3,658,010  | 38.8       | 899.69   | 1,063.63 | 723.50  | 32                    |
| Amapá                    | 754     | 0.17       | 2.31          | 447     | 307    | 40.7       | 676,419     | 0.15       | 0.31          | 454,151     | 222,268    | 32.9       | 897.11   | 1,016.00 | 724.00  | 20                    |
| Tocantins                | 2,171   | 0.49       | 21.28         | 1,325   | 846    | 39.0       | 1,955,680   | 0.43       | 23.49         | 1,343,612   | 612,068    | 31.3       | 900.82   | 1,014.05 | 723.48  | 36                    |
| NORTHEAST                | 100,650 | 22.83      | 21.61         | 56,767  | 43,883 | 43.6       | 87,967,389  | 19.13      | 22.05         | 56,215,576  | 31,751,813 | 36.1       | 873.99   | 990.29   | 723.56  |                       |
| Maranhão                 | 12,965  | 2.94       | 18.53         | 3,970   | 8,995  | 69.4       | 10,388,347  | 2.26       | 18.40         | 3,878,501   | 6,509,846  | 62.7       | 801.26   | 976.95   | 723.72  | 32                    |
| Piauí                    | 7,222   | 1.64       | 30.53         | 3,410   | 3,812  | 52.8       | 6,043,391   | 1.31       | 33.25         | 3,287,293   | 2,756,099  | 45.6       | 836.80   | 964.02   | 723.01  | 31                    |
| Ceará                    | 15,264  | 3.46       | 22.25         | 9,400   | 5,864  | 38.4       | 13,019,872  | 2.83       | 20.76         | 8,780,296   | 4,239,576  | 32.6       | 852.98   | 934.07   | 722.98  | 33                    |
| Rio Grande do Norte      | 7,139   | 1.62       | 35.08         | 4,635   | 2,504  | 35.1       | 6,373,981   | 1.39       | 38.47         | 4,567,454   | 1,806,527  | 28.3       | 892.84   | 985.43   | 721.46  | 15                    |
| Paraíba                  | 7,683   | 1.74       | 26.22         | 4,625   | 3,058  | 39.8       | 6,576,732   | 1.43       | 25.22         | 4,361,540   | 2,215,192  | 33.7       | 856.01   | 943.04   | 724.39  | 19                    |
| Pernambuco               | 15,341  | 3.48       | 19.90         | 9,981   | 5,360  | 34.9       | 13,924,671  | 3.03       | 19.30         | 10,041,179  | 3,883,492  | 27.9       | 907.68   | 1,006.03 | 724.53  | 37                    |
| Alagoas                  | 5,256   | 1.19       | 21.53         | 3,571   | 1,685  | 32.1       | 4,670,972   | 1.02       | 21.04         | 3,450,507   | 1,220,465  | 26.1       | 888.69   | 966.26   | 724.31  | 38                    |
| Sergipe                  | 4,192   | 0.95       | 11.70         | 2,692   | 1,500  | 35.8       | 3,863,391   | 0.84       | 13.88         | 2,778,646   | 1,084,745  | 28.1       | 921.61   | 1,032.19 | 723.16  | 42                    |
| Bahia                    | 25,588  | 5.80       | 18.68         | 14,483  | 11,105 | 43.4       | 23,106,031  | 5.03       | 20.30         | 15,070,161  | 8,035,871  | 34.8       | 903.00   | 1,040.54 | 723.63  | 24                    |
| SOUTHEAST                | 200,856 | 45.55      | 14.82         | 188,388 | 12,468 | 6.2        | 231,611,628 | 50.37      | 12.88         | 222,514,984 | 9,096,644  | 3.9        | 1,153.12 | 1,181.15 | 729.60  |                       |
| Minas Gerais             | 54,989  | 12.47      | 18.04         | 47,175  | 7,814  | 14.2       | 53,406,954  | 11.62      | 16.07         | 47,737,981  | 5,668,973  | 10.6       | 971.23   | 1,011.93 | 725.49  | 27                    |
| Espírito Santo           | 8,354   | 1.89       | 14.89         | 6,631   | 1,723  | 20.6       | 8,285,741   | 1.80       | 12.63         | 7,039,707   | 1,246,034  | 15.0       | 991.83   | 1,061.64 | 723.18  | 26                    |
| Rio de Janeiro           | 33,891  | 7.69       | 21.51         | 33,463  | 428    | 1.3        | 40,094,819  | 8.72       | 20.01         | 39,780,395  | 314,424    | 0.8        | 1,183.05 | 1,188.79 | 734.64  | 30                    |
| São Paulo                | 103,622 | 23.50      | 11.21         | 101,119 | 2,503  | 2.4        | 129,824,115 | 28.23      | 9.64          | 127,956,902 | 1,867,213  | 1.4        | 1,252.86 | 1,265.41 | 745.99  | 30                    |
| SOUTH                    | 84,978  | 19.27      | 15.70         | 73,354  | 11,624 | 13.7       | 87,145,018  | 18.95      | 13.02         | 78,729,988  | 8,415,030  | 9.7        | 1,025.50 | 1,073.29 | 723.94  |                       |
| Paraná                   | 27,875  | 6.32       | 23.11         | 24,136  | 3,739  | 13.4       | 28,205,880  | 6.13       | 20.13         | 25,492,848  | 2,713,032  | 9.6        | 1,011.87 | 1,056.22 | 725.60  | 31                    |
| Santa Catarina           | 23,727  | 5.38       | 21.65         | 21,031  | 2,696  | 11.4       | 24,576,340  | 5.35       | 18.65         | 22,634,757  | 1,941,583  | 7.9        | 1,035.80 | 1,076.26 | 720.17  | 30                    |
| Rio Grande do Sul        | 33,376  | 7.57       | 6.64          | 28,187  | 5,189  | 15.5       | 34,362,798  | 7.47       | 4.40          | 30,602,383  | 3,760,415  | 10.9       | 1,029.57 | 1,085.69 | 724.69  | 28                    |
| CENTER-WEST              | 31,442  | 7.13       | 15.57         | 27,018  | 4,424  | 14.1       | 32,207,561  | 7.00       | 15.08         | 28,993,516  | 3,214,044  | 10.0       | 1,024.35 | 1,073.12 | 726.50  |                       |
| Mato Grosso do Sul       | 6,011   | 1.36       | 9.73          | 5,188   | 823    | 13.7       | 5,858,114   | 1.27       | 9.39          | 5,257,227   | 600,887    | 10.3       | 974.57   | 1,013.34 | 730.12  | 26                    |
| Mato Grosso              | 6,983   | 1.58       | 21.11         | 5,759   | 1,224  | 17.5       | 6,890,925   | 1.50       | 18.69         | 6,003,505   | 887,420    | 12.9       | 986.81   | 1,042.46 | 725.02  | 30                    |
| Goiás                    | 11,620  | 2.64       | 14.87         | 9,901   | 1,719  | 14.8       | 11,410,597  | 2.48       | 13.01         | 10,164,040  | 1,246,557  | 10.9       | 981.98   | 1,026.57 | 725.16  | 31                    |
| Federal District         | 6,828   | 1.55       | 16.78         | 6,170   | 658    | 9.6        | 8,047,924   | 1.75       | 19.59         | 7,568,744   | 479,180    | 6.0        | 1,178.66 | 1,226.70 | 728.24  | 41                    |