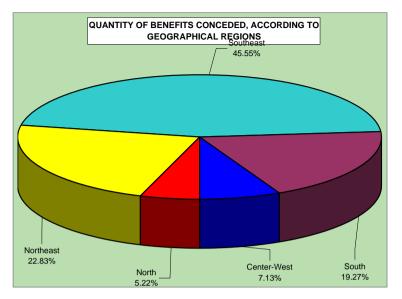

## BENEFITS CONCEDED, ACCORDING TO FEDERAL STATES

|                          |         |            | QUANT         | TITY    |        |            |             |            | VALU          | JE (R\$)    |            |            | AVER     | AGE VALU | E (R\$) |                       |
|--------------------------|---------|------------|---------------|---------|--------|------------|-------------|------------|---------------|-------------|------------|------------|----------|----------|---------|-----------------------|
| GEOGRAPHICAL REGIONS AND | Total   | % of total | Over previous | Sec     | tor    | % Rural    | Total       | % of total | Over previous | Sect        | or         | % Rural    | Total    | Sec      | tor     | AVERAGE<br>CONCESSION |
| FEDERAL STATES           | Total   | % Of total | month (%)     | Urban   | Rural  | over total | Total       | % Of total | month (%)     | Urban       | Rural      | over total | Total    | Urban    | Rural   | TIME (DAYS)           |
| BRAZIL                   | 440,939 | 100.00     | 16.91         | 358,462 | 82,477 | 18.7       | 459,799,605 | 100.00     | 15.04         | 400,033,184 | 59,766,421 | 13.0       | 1,042.77 | 1,115.97 | 724.64  | 29                    |
| NORTH                    | 23,013  | 5.22       | 22.33         | 12,935  | 10,078 | 43.8       | 20,868,010  | 4.54       | 20.41         | 13,579,119  | 7,288,890  | 34.9       | 906.79   | 1,049.80 | 723.25  | •••                   |
| Rondônia                 | 3,603   | 0.82       | 17.90         | 2,136   | 1,467  | 40.7       | 3,240,203   | 0.70       | 14.75         | 2,179,281   | 1,060,922  | 32.7       | 899.31   | 1,020.26 | 723.19  | 24                    |
| Acre                     | 1,259   | 0.29       | 15.61         | 584     | 675    | 53.6       | 1,068,650   | 0.23       | 15.81         | 582,629     | 486,021    | 45.5       | 848.81   | 997.65   | 720.03  | 13                    |
| Amazonas                 | 3,962   | 0.90       | 18.48         | 2,573   | 1,389  | 35.1       | 3,791,661   | 0.82       | 17.27         | 2,786,772   | 1,004,889  | 26.5       | 957.01   | 1,083.08 | 723.46  | 24                    |
| Roraima                  | 774     | 0.18       | 30.08         | 436     | 338    | 43.7       | 697,638     | 0.15       | 34.23         | 452,926     | 244,712    | 35.1       | 901.34   | 1,038.82 | 724.00  | 26                    |
| Pará                     | 10,490  | 2.38       | 27.91         | 5,434   | 5,056  | 48.2       | 9,437,758   | 2.05       | 24.62         | 5,779,748   | 3,658,010  | 38.8       | 899.69   | 1,063.63 | 723.50  | 32                    |
| Amapá                    | 754     | 0.17       | 2.31          | 447     | 307    | 40.7       | 676,419     | 0.15       | 0.31          | 454,151     | 222,268    | 32.9       | 897.11   | 1,016.00 | 724.00  | 20                    |
| Tocantins                | 2,171   | 0.49       | 21.28         | 1,325   | 846    | 39.0       | 1,955,680   | 0.43       | 23.49         | 1,343,612   | 612,068    | 31.3       | 900.82   | 1,014.05 | 723.48  | 36                    |
| NORTHEAST                | 100,650 | 22.83      | 21.61         | 56,767  | 43,883 | 43.6       | 87,967,389  | 19.13      | 22.05         | 56,215,576  | 31,751,813 | 36.1       | 873.99   | 990.29   | 723.56  |                       |
| Maranhão                 | 12,965  | 2.94       | 18.53         | 3,970   | 8,995  | 69.4       | 10,388,347  | 2.26       | 18.40         | 3,878,501   | 6,509,846  | 62.7       | 801.26   | 976.95   | 723.72  | 32                    |
| Piauí                    | 7,222   | 1.64       | 30.53         | 3,410   | 3,812  | 52.8       | 6,043,391   | 1.31       | 33.25         | 3,287,293   | 2,756,099  | 45.6       | 836.80   | 964.02   | 723.01  | 31                    |
| Ceará                    | 15,264  | 3.46       | 22.25         | 9,400   | 5,864  | 38.4       | 13,019,872  | 2.83       | 20.76         | 8,780,296   | 4,239,576  | 32.6       | 852.98   | 934.07   | 722.98  | 33                    |
| Rio Grande do Norte      | 7,139   | 1.62       | 35.08         | 4,635   | 2,504  | 35.1       | 6,373,981   | 1.39       | 38.47         | 4,567,454   | 1,806,527  | 28.3       | 892.84   | 985.43   | 721.46  | 15                    |
| Paraíba                  | 7,683   | 1.74       | 26.22         | 4,625   | 3,058  | 39.8       | 6,576,732   | 1.43       | 25.22         | 4,361,540   | 2,215,192  | 33.7       | 856.01   | 943.04   | 724.39  | 19                    |
| Pernambuco               | 15,341  | 3.48       | 19.90         | 9,981   | 5,360  | 34.9       | 13,924,671  | 3.03       | 19.30         | 10,041,179  | 3,883,492  | 27.9       | 907.68   | 1,006.03 | 724.53  | 37                    |
| Alagoas                  | 5,256   | 1.19       | 21.53         | 3,571   | 1,685  | 32.1       | 4,670,972   | 1.02       | 21.04         | 3,450,507   | 1,220,465  | 26.1       | 888.69   | 966.26   | 724.31  | 38                    |
| Sergipe                  | 4,192   | 0.95       | 11.70         | 2,692   | 1,500  | 35.8       | 3,863,391   | 0.84       | 13.88         | 2,778,646   | 1,084,745  | 28.1       | 921.61   | 1,032.19 | 723.16  | 42                    |
| Bahia                    | 25,588  | 5.80       | 18.68         | 14,483  | 11,105 | 43.4       | 23,106,031  | 5.03       | 20.30         | 15,070,161  | 8,035,871  | 34.8       | 903.00   | 1,040.54 | 723.63  | 24                    |
| SOUTHEAST                | 200,856 | 45.55      | 14.82         | 188,388 | 12,468 | 6.2        | 231,611,628 | 50.37      | 12.88         | 222,514,984 | 9,096,644  | 3.9        | 1,153.12 | 1,181.15 | 729.60  |                       |
| Minas Gerais             | 54,989  | 12.47      | 18.04         | 47,175  | 7,814  | 14.2       | 53,406,954  | 11.62      | 16.07         | 47,737,981  | 5,668,973  | 10.6       | 971.23   | 1,011.93 | 725.49  | 27                    |
| Espírito Santo           | 8,354   | 1.89       | 14.89         | 6,631   | 1,723  | 20.6       | 8,285,741   | 1.80       | 12.63         | 7,039,707   | 1,246,034  | 15.0       | 991.83   | 1,061.64 | 723.18  | 26                    |
| Rio de Janeiro           | 33,891  | 7.69       | 21.51         | 33,463  | 428    | 1.3        | 40,094,819  | 8.72       | 20.01         | 39,780,395  | 314,424    | 0.8        | 1,183.05 | 1,188.79 | 734.64  | 30                    |
| São Paulo                | 103,622 | 23.50      | 11.21         | 101,119 | 2,503  | 2.4        | 129,824,115 | 28.23      | 9.64          | 127,956,902 | 1,867,213  | 1.4        | 1,252.86 | 1,265.41 | 745.99  | 30                    |
| SOUTH                    | 84,978  | 19.27      | 15.70         | 73,354  | 11,624 | 13.7       | 87,145,018  | 18.95      | 13.02         | 78,729,988  | 8,415,030  | 9.7        | 1,025.50 | 1,073.29 | 723.94  |                       |
| Paraná                   | 27,875  | 6.32       | 23.11         | 24,136  | 3,739  | 13.4       | 28,205,880  | 6.13       | 20.13         | 25,492,848  | 2,713,032  | 9.6        | 1,011.87 | 1,056.22 | 725.60  | 31                    |
| Santa Catarina           | 23,727  | 5.38       | 21.65         | 21,031  | 2,696  | 11.4       | 24,576,340  | 5.35       | 18.65         | 22,634,757  | 1,941,583  | 7.9        | 1,035.80 | 1,076.26 | 720.17  | 30                    |
| Rio Grande do Sul        | 33,376  | 7.57       | 6.64          | 28,187  | 5,189  | 15.5       | 34,362,798  | 7.47       | 4.40          | 30,602,383  | 3,760,415  | 10.9       | 1,029.57 | 1,085.69 | 724.69  | 28                    |
| CENTER-WEST              | 31,442  | 7.13       | 15.57         | 27,018  | 4,424  | 14.1       | 32,207,561  | 7.00       | 15.08         | 28,993,516  | 3,214,044  | 10.0       | 1,024.35 | 1,073.12 | 726.50  |                       |
| Mato Grosso do Sul       | 6,011   | 1.36       | 9.73          | 5,188   | 823    | 13.7       | 5,858,114   | 1.27       | 9.39          | 5,257,227   | 600,887    | 10.3       | 974.57   | 1,013.34 | 730.12  | 26                    |
| Mato Grosso              | 6,983   | 1.58       | 21.11         | 5,759   | 1,224  | 17.5       | 6,890,925   | 1.50       | 18.69         | 6,003,505   | 887,420    | 12.9       | 986.81   | 1,042.46 | 725.02  | 30                    |
| Goiás                    | 11,620  | 2.64       | 14.87         | 9,901   | 1,719  | 14.8       | 11,410,597  | 2.48       | 13.01         | 10,164,040  | 1,246,557  | 10.9       | 981.98   | 1,026.57 | 725.16  | 31                    |
| Federal District         | 6,828   | 1.55       | 16.78         | 6,170   | 658    | 9.6        | 8,047,924   | 1.75       | 19.59         | 7,568,744   | 479,180    | 6.0        | 1,178.66 | 1,226.70 | 728.24  | 41                    |