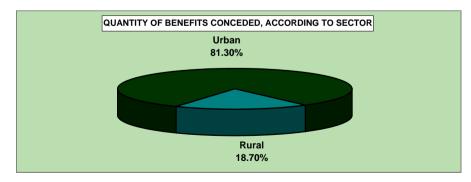

## BENEFIT CONCESSION, ACCORDING TO SPECIES GROUPS

|                                        |         |               |              | QUANT         | ПТҮ           |         |        |             |               |              | VALUE         | E (R\$)                |             |            | AVERA    | AGE VALU | E (R\$) |
|----------------------------------------|---------|---------------|--------------|---------------|---------------|---------|--------|-------------|---------------|--------------|---------------|------------------------|-------------|------------|----------|----------|---------|
| GROUPS OF SPECIES                      |         |               | % of         | % of          |               | Sec     | tor    |             |               | % of         | % of          |                        | Sec         | tor        |          | Sec      | tor     |
| GROUPS OF SPECIES                      | Total   | % of<br>total | the<br>group | sub-<br>group | l month (%) l | Urban   | Rural  | Total       | % of<br>total | the<br>group | sub-<br>group | Over last<br>month (%) | Urban       | Rural      | Total    | Urban    | Rural   |
| TOTAL                                  | 440.939 | 100.00        |              |               | 16.91         | 358.462 | 82,477 | 459,799,605 | 100.00        |              |               | 15.04                  | 400.033.184 | 59.766.421 | 1.042.77 | 1.115.97 | 724.64  |
| GENERAL REGIME BENEFITS                | 410,491 | 93.09         | 100.00       |               | 16.29         | 328,014 | 82,477 | 437,696,290 | 95.19         | 100.00       |               | 14.52                  | ,,          | 59,766,421 | 1,066.27 | ,        | 724.64  |
| Social Security Contributory           | 383,457 | 86.96         | 93.41        | 100.00        | 16.67         | 302,591 | 80,866 | 406,421,010 | 88.39         | 92.85        | 100.00        | 15.06                  | 347,804,562 | 58,616,448 | 1,059.89 | 1,149.42 | 724.86  |
| Retirements                            | 97,011  | 22.00         | 23.63        | 25.30         | 16.92         | 65,937  | 31,074 | 110,850,053 | 24.11         | 25.33        | 27.27         | 17.37                  | 88,277,290  | 22,572,763 | 1,142.65 | 1,338.81 | 726.42  |
| by Age                                 | 53,507  | 12.13         | 13.03        | 13.95         | 13.48         | 25,040  | 28,467 | 45,438,006  | 9.88          | 10.38        | 11.18         | 12.89                  | 24,770,293  | 20,667,713 | 849.20   | 989.23   | 726.02  |
| by Invalidity                          | 17,265  | 3.92          | 4.21         | 4.50          | 24.97         | 14,812  | 2,453  | 19,624,244  | 4.27          | 4.48         | 4.83          | 23.25                  | 17,845,264  | 1,778,980  | 1,136.65 | 1,204.78 | 725.23  |
| by Length of Contribution              | 26,239  | 5.95          | 6.39         | 6.84          | 19.22         | 26,085  | 154    | 45,787,803  | 9.96          | 10.46        | 11.27         | 19.64                  | 45,661,733  | 126,070    | 1,745.03 | 1,750.50 | 818.64  |
| Survivor Pension                       | 34,081  | 7.73          | 8.30         | 8.89          | 3.51          | 22,483  | 11,598 | 37,220,927  | 8.10          | 8.50         | 9.16          | 1.51                   | 28,781,377  | 8,439,550  | 1,092.13 | 1,280.14 | 727.67  |
| Temporary Benefits                     | 201,292 | 45.65         | 49.04        | 52.49         | 20.41         | 183,411 | 17,881 | 218,143,212 | 47.44         | 49.84        | 53.67         | 17.38                  | 205,245,910 | 12,897,303 | 1,083.72 | 1,119.05 | 721.29  |
| Sickness Benefits                      | 198,464 | 45.01         | 48.35        | 51.76         | 20.43         | 180,896 | 17,568 | 215,933,798 | 46.96         | 49.33        | 53.13         | 17.38                  | 203,203,979 | 12,729,818 | 1,088.03 | 1,123.32 | 724.60  |
| Partial Invalidity                     | 904     | 0.21          | 0.22         | 0.24          | 25.56         | 736     | 168    | 539,177     | 0.12          | 0.12         | 0.13          | 29.37                  | 478,071     | 61,106     | 596.43   | 649.55   | 363.73  |
| Imprisionment Benefit                  | 1,924   | 0.44          | 0.47         | 0.50          | 16.11         | 1,779   | 145    | 1,670,238   | 0.36          | 0.38         | 0.41          | 14.16                  | 1,563,860   | 106,378    | 868.11   | 879.07   | 733.64  |
| Maternity Benefit                      | 51,073  | 11.58         | 12.44        | 13.32         | 12.01         | 30,760  | 20,313 | 40,206,818  | 8.74          | 9.19         | 9.89          | 10.89                  | 25,499,986  | 14,706,832 | 787.24   | 829.00   | 724.01  |
| Continued Service Bonus 20%            | _       | _             | _            | _             | _             | _       | -      | _           | _             | _            | _             | _                      | -           | -          | _        | _        | _       |
| Labor Accident Insurance               | 27,034  | 6.13          | 6.59         | 100.00        | 11.21         | 25,423  | 1,611  | 31,275,279  | 6.80          | 7.15         | 100.00        | 7.90                   | 30,125,306  | 1,149,973  | 1,156.89 | 1,184.96 | 713.83  |
| Retirment by Invalidity                | 1,010   | 0.23          | 0.25         | 3.74          | 24.23         | 944     | 66     | 1,390,856   | 0.30          | 0.32         | 4.45          | 18.18                  | 1,342,045   | 48,811     | 1,377.09 | 1,421.66 | 739.56  |
| Survivor Pension                       | 45      | 0.01          | 0.01         | 0.17          | 73.08         | 43      | 2      | 56,479      | 0.01          | 0.01         | 0.18          | 17.27                  | 54,493      | 1,986      | 1,255.09 | 1,267.28 | 992.96  |
| Sickness Benefits                      | 24,414  | 5.54          | 5.95         | 90.31         | 12.19         | 22,921  | 1,493  | 28,402,163  | 6.18          | 6.49         | 90.81         | 8.96                   | 27,321,231  | 1,080,932  | 1,163.36 | 1,191.97 | 724.00  |
| Partial Invalidity                     | 1,551   | 0.35          | 0.38         | 5.74          | -8.76         | 1,501   | 50     | 1,421,749   | 0.31          | 0.32         | 4.55          | -15.87                 | 1,403,504   | 18,245     | 916.67   | 935.05   | 364.90  |
| Supplementary Benefit                  | 14      | 0.00          | 0.00         | 0.05          | 55.56         | 14      | _      | 4,033       | 0.00          | 0.00         | 0.01          | 28.18                  | 4,033       | _          | 288.05   | 288.05   | _       |
| SOCIAL ASSISTANCE BENEFITS             | 30,392  | 6.89          | 100.00       |               | 25.98         | 30,392  | _      | 22,003,450  | 4.79          | 100.00       |               | 26.33                  | 22,003,450  | _          | 723.99   | 723.99   | _       |
| Social Assistance Pension (LOAS)       | 30,392  | 6.89          | 100.00       | 100.00        | 25.98         | 30,392  | _      | 22,003,450  | 4.79          | 100.00       | 100.00        | 26.33                  | 22,003,450  | _          | 723.99   | 723.99   | _       |
| for the Aged                           | 13,896  | 3.15          | 45.72        | 45.72         | 14.14         | 13,896  | _      | 10,060,390  | 2.19          | 45.72        | 45.72         | 14.60                  | 10,060,390  | _          | 723.98   | 723.98   | _       |
| for the Impaired                       | 16,496  | 3.74          | 54.28        | 54.28         | 38.05         | 16,496  | _      | 11,943,060  | 2.60          | 54.28        | 54.28         | 38.25                  | 11,943,060  | _          | 724.00   | 724.00   | -       |
| Old Social Assistance Benefit (RMV)    | _       | _             | _            | _             | _             | _       | _      | _           | _             | _            | _             | -                      | -           | _          | _        | _        | -       |
| for the Aged                           | _       | _             | _            | _             | _             | _       | _      | _           | _             | _            | _             | _                      | _           | _          | _        | _        | _       |
| for the Impaired                       | _       | _             | _            | _             | _             | _       | _      | _           | _             | _            | _             | -                      | -           | _          | _        | _        | -       |
| OTHER TREASURY OWED PENSIONS (EPU) (1) | 56      | 0.01          | -            | _             | 9.80          | 56      | _      | 99,865      | 0.02          | -            | -             | 36.72                  | 99,865      | -          | 1,783.30 | 1,783.30 | _       |

## BENEFITS CONCEDED, ACCORDING TO FEDERAL STATES

|                          |         |            | QUANT         | TITY    |        |            |             |            | VALU          | JE (R\$)    |            |            | AVER     | AGE VALU | E (R\$) |                       |
|--------------------------|---------|------------|---------------|---------|--------|------------|-------------|------------|---------------|-------------|------------|------------|----------|----------|---------|-----------------------|
| GEOGRAPHICAL REGIONS AND | Total   | % of total | Over previous | Sec     | tor    | % Rural    | Total       | % of total | Over previous | Sect        | or         | % Rural    | Total    | Sec      | tor     | AVERAGE<br>CONCESSION |
| FEDERAL STATES           | Total   | % Of total | month (%)     | Urban   | Rural  | over total | Total       | % Of total | month (%)     | Urban       | Rural      | over total | Total    | Urban    | Rural   | TIME (DAYS)           |
| BRAZIL                   | 440,939 | 100.00     | 16.91         | 358,462 | 82,477 | 18.7       | 459,799,605 | 100.00     | 15.04         | 400,033,184 | 59,766,421 | 13.0       | 1,042.77 | 1,115.97 | 724.64  | 29                    |
| NORTH                    | 23,013  | 5.22       | 22.33         | 12,935  | 10,078 | 43.8       | 20,868,010  | 4.54       | 20.41         | 13,579,119  | 7,288,890  | 34.9       | 906.79   | 1,049.80 | 723.25  | •••                   |
| Rondônia                 | 3,603   | 0.82       | 17.90         | 2,136   | 1,467  | 40.7       | 3,240,203   | 0.70       | 14.75         | 2,179,281   | 1,060,922  | 32.7       | 899.31   | 1,020.26 | 723.19  | 24                    |
| Acre                     | 1,259   | 0.29       | 15.61         | 584     | 675    | 53.6       | 1,068,650   | 0.23       | 15.81         | 582,629     | 486,021    | 45.5       | 848.81   | 997.65   | 720.03  | 13                    |
| Amazonas                 | 3,962   | 0.90       | 18.48         | 2,573   | 1,389  | 35.1       | 3,791,661   | 0.82       | 17.27         | 2,786,772   | 1,004,889  | 26.5       | 957.01   | 1,083.08 | 723.46  | 24                    |
| Roraima                  | 774     | 0.18       | 30.08         | 436     | 338    | 43.7       | 697,638     | 0.15       | 34.23         | 452,926     | 244,712    | 35.1       | 901.34   | 1,038.82 | 724.00  | 26                    |
| Pará                     | 10,490  | 2.38       | 27.91         | 5,434   | 5,056  | 48.2       | 9,437,758   | 2.05       | 24.62         | 5,779,748   | 3,658,010  | 38.8       | 899.69   | 1,063.63 | 723.50  | 32                    |
| Amapá                    | 754     | 0.17       | 2.31          | 447     | 307    | 40.7       | 676,419     | 0.15       | 0.31          | 454,151     | 222,268    | 32.9       | 897.11   | 1,016.00 | 724.00  | 20                    |
| Tocantins                | 2,171   | 0.49       | 21.28         | 1,325   | 846    | 39.0       | 1,955,680   | 0.43       | 23.49         | 1,343,612   | 612,068    | 31.3       | 900.82   | 1,014.05 | 723.48  | 36                    |
| NORTHEAST                | 100,650 | 22.83      | 21.61         | 56,767  | 43,883 | 43.6       | 87,967,389  | 19.13      | 22.05         | 56,215,576  | 31,751,813 | 36.1       | 873.99   | 990.29   | 723.56  |                       |
| Maranhão                 | 12,965  | 2.94       | 18.53         | 3,970   | 8,995  | 69.4       | 10,388,347  | 2.26       | 18.40         | 3,878,501   | 6,509,846  | 62.7       | 801.26   | 976.95   | 723.72  | 32                    |
| Piauí                    | 7,222   | 1.64       | 30.53         | 3,410   | 3,812  | 52.8       | 6,043,391   | 1.31       | 33.25         | 3,287,293   | 2,756,099  | 45.6       | 836.80   | 964.02   | 723.01  | 31                    |
| Ceará                    | 15,264  | 3.46       | 22.25         | 9,400   | 5,864  | 38.4       | 13,019,872  | 2.83       | 20.76         | 8,780,296   | 4,239,576  | 32.6       | 852.98   | 934.07   | 722.98  | 33                    |
| Rio Grande do Norte      | 7,139   | 1.62       | 35.08         | 4,635   | 2,504  | 35.1       | 6,373,981   | 1.39       | 38.47         | 4,567,454   | 1,806,527  | 28.3       | 892.84   | 985.43   | 721.46  | 15                    |
| Paraíba                  | 7,683   | 1.74       | 26.22         | 4,625   | 3,058  | 39.8       | 6,576,732   | 1.43       | 25.22         | 4,361,540   | 2,215,192  | 33.7       | 856.01   | 943.04   | 724.39  | 19                    |
| Pernambuco               | 15,341  | 3.48       | 19.90         | 9,981   | 5,360  | 34.9       | 13,924,671  | 3.03       | 19.30         | 10,041,179  | 3,883,492  | 27.9       | 907.68   | 1,006.03 | 724.53  | 37                    |
| Alagoas                  | 5,256   | 1.19       | 21.53         | 3,571   | 1,685  | 32.1       | 4,670,972   | 1.02       | 21.04         | 3,450,507   | 1,220,465  | 26.1       | 888.69   | 966.26   | 724.31  | 38                    |
| Sergipe                  | 4,192   | 0.95       | 11.70         | 2,692   | 1,500  | 35.8       | 3,863,391   | 0.84       | 13.88         | 2,778,646   | 1,084,745  | 28.1       | 921.61   | 1,032.19 | 723.16  | 42                    |
| Bahia                    | 25,588  | 5.80       | 18.68         | 14,483  | 11,105 | 43.4       | 23,106,031  | 5.03       | 20.30         | 15,070,161  | 8,035,871  | 34.8       | 903.00   | 1,040.54 | 723.63  | 24                    |
| SOUTHEAST                | 200,856 | 45.55      | 14.82         | 188,388 | 12,468 | 6.2        | 231,611,628 | 50.37      | 12.88         | 222,514,984 | 9,096,644  | 3.9        | 1,153.12 | 1,181.15 | 729.60  |                       |
| Minas Gerais             | 54,989  | 12.47      | 18.04         | 47,175  | 7,814  | 14.2       | 53,406,954  | 11.62      | 16.07         | 47,737,981  | 5,668,973  | 10.6       | 971.23   | 1,011.93 | 725.49  | 27                    |
| Espírito Santo           | 8,354   | 1.89       | 14.89         | 6,631   | 1,723  | 20.6       | 8,285,741   | 1.80       | 12.63         | 7,039,707   | 1,246,034  | 15.0       | 991.83   | 1,061.64 | 723.18  | 26                    |
| Rio de Janeiro           | 33,891  | 7.69       | 21.51         | 33,463  | 428    | 1.3        | 40,094,819  | 8.72       | 20.01         | 39,780,395  | 314,424    | 0.8        | 1,183.05 | 1,188.79 | 734.64  | 30                    |
| São Paulo                | 103,622 | 23.50      | 11.21         | 101,119 | 2,503  | 2.4        | 129,824,115 | 28.23      | 9.64          | 127,956,902 | 1,867,213  | 1.4        | 1,252.86 | 1,265.41 | 745.99  | 30                    |
| SOUTH                    | 84,978  | 19.27      | 15.70         | 73,354  | 11,624 | 13.7       | 87,145,018  | 18.95      | 13.02         | 78,729,988  | 8,415,030  | 9.7        | 1,025.50 | 1,073.29 | 723.94  |                       |
| Paraná                   | 27,875  | 6.32       | 23.11         | 24,136  | 3,739  | 13.4       | 28,205,880  | 6.13       | 20.13         | 25,492,848  | 2,713,032  | 9.6        | 1,011.87 | 1,056.22 | 725.60  | 31                    |
| Santa Catarina           | 23,727  | 5.38       | 21.65         | 21,031  | 2,696  | 11.4       | 24,576,340  | 5.35       | 18.65         | 22,634,757  | 1,941,583  | 7.9        | 1,035.80 | 1,076.26 | 720.17  | 30                    |
| Rio Grande do Sul        | 33,376  | 7.57       | 6.64          | 28,187  | 5,189  | 15.5       | 34,362,798  | 7.47       | 4.40          | 30,602,383  | 3,760,415  | 10.9       | 1,029.57 | 1,085.69 | 724.69  | 28                    |
| CENTER-WEST              | 31,442  | 7.13       | 15.57         | 27,018  | 4,424  | 14.1       | 32,207,561  | 7.00       | 15.08         | 28,993,516  | 3,214,044  | 10.0       | 1,024.35 | 1,073.12 | 726.50  |                       |
| Mato Grosso do Sul       | 6,011   | 1.36       | 9.73          | 5,188   | 823    | 13.7       | 5,858,114   | 1.27       | 9.39          | 5,257,227   | 600,887    | 10.3       | 974.57   | 1,013.34 | 730.12  | 26                    |
| Mato Grosso              | 6,983   | 1.58       | 21.11         | 5,759   | 1,224  | 17.5       | 6,890,925   | 1.50       | 18.69         | 6,003,505   | 887,420    | 12.9       | 986.81   | 1,042.46 | 725.02  | 30                    |
| Goiás                    | 11,620  | 2.64       | 14.87         | 9,901   | 1,719  | 14.8       | 11,410,597  | 2.48       | 13.01         | 10,164,040  | 1,246,557  | 10.9       | 981.98   | 1,026.57 | 725.16  | 31                    |
| Federal District         | 6,828   | 1.55       | 16.78         | 6,170   | 658    | 9.6        | 8,047,924   | 1.75       | 19.59         | 7,568,744   | 479,180    | 6.0        | 1,178.66 | 1,226.70 | 728.24  | 41                    |