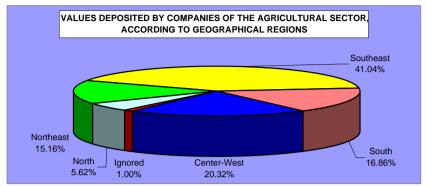

Revenue of Social Security stemming from all sources collected by means of the Guia da Previdência Social (GPS) are shown on tables 22 to 25: on table 22 one sees the monthly evolution of social security revenue; table 23 brings detailed information on the sources of revenue; table 24 shows revenue from companies by economic sector and table 25 is by federal states.