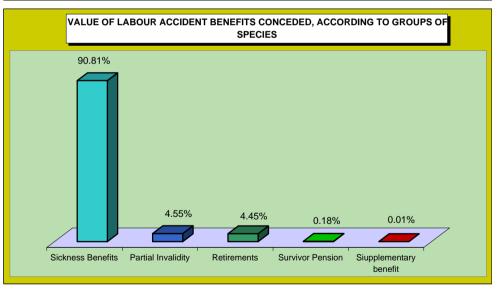

## BENEFIT CONCESSION, ACCORDING TO SPECIES GROUPS

|                                        |         |               |              | QUANT         | ПТҮ           |         |        |             |               |              | VALUE         | E (R\$)                |             |            | AVERA    | AGE VALU | E (R\$) |
|----------------------------------------|---------|---------------|--------------|---------------|---------------|---------|--------|-------------|---------------|--------------|---------------|------------------------|-------------|------------|----------|----------|---------|
| GROUPS OF SPECIES                      |         |               | % of         | % of          |               | Sec     | tor    |             |               | % of         | % of          |                        | Sec         | tor        |          | Sec      | tor     |
| GROUPS OF SPECIES                      | Total   | % of<br>total | the<br>group | sub-<br>group | l month (%) l | Urban   | Rural  | Total       | % of<br>total | the<br>group | sub-<br>group | Over last<br>month (%) | Urban       | Rural      | Total    | Urban    | Rural   |
| TOTAL                                  | 440.939 | 100.00        |              |               | 16.91         | 358.462 | 82,477 | 459,799,605 | 100.00        |              |               | 15.04                  | 400.033.184 | 59.766.421 | 1.042.77 | 1.115.97 | 724.64  |
| GENERAL REGIME BENEFITS                | 410,491 | 93.09         | 100.00       |               | 16.29         | 328,014 | 82,477 | 437,696,290 | 95.19         | 100.00       |               | 14.52                  | ,,          | 59,766,421 | 1,066.27 | ,        | 724.64  |
| Social Security Contributory           | 383,457 | 86.96         | 93.41        | 100.00        | 16.67         | 302,591 | 80,866 | 406,421,010 | 88.39         | 92.85        | 100.00        | 15.06                  | 347,804,562 | 58,616,448 | 1,059.89 | 1,149.42 | 724.86  |
| Retirements                            | 97,011  | 22.00         | 23.63        | 25.30         | 16.92         | 65,937  | 31,074 | 110,850,053 | 24.11         | 25.33        | 27.27         | 17.37                  | 88,277,290  | 22,572,763 | 1,142.65 | 1,338.81 | 726.42  |
| by Age                                 | 53,507  | 12.13         | 13.03        | 13.95         | 13.48         | 25,040  | 28,467 | 45,438,006  | 9.88          | 10.38        | 11.18         | 12.89                  | 24,770,293  | 20,667,713 | 849.20   | 989.23   | 726.02  |
| by Invalidity                          | 17,265  | 3.92          | 4.21         | 4.50          | 24.97         | 14,812  | 2,453  | 19,624,244  | 4.27          | 4.48         | 4.83          | 23.25                  | 17,845,264  | 1,778,980  | 1,136.65 | 1,204.78 | 725.23  |
| by Length of Contribution              | 26,239  | 5.95          | 6.39         | 6.84          | 19.22         | 26,085  | 154    | 45,787,803  | 9.96          | 10.46        | 11.27         | 19.64                  | 45,661,733  | 126,070    | 1,745.03 | 1,750.50 | 818.64  |
| Survivor Pension                       | 34,081  | 7.73          | 8.30         | 8.89          | 3.51          | 22,483  | 11,598 | 37,220,927  | 8.10          | 8.50         | 9.16          | 1.51                   | 28,781,377  | 8,439,550  | 1,092.13 | 1,280.14 | 727.67  |
| Temporary Benefits                     | 201,292 | 45.65         | 49.04        | 52.49         | 20.41         | 183,411 | 17,881 | 218,143,212 | 47.44         | 49.84        | 53.67         | 17.38                  | 205,245,910 | 12,897,303 | 1,083.72 | 1,119.05 | 721.29  |
| Sickness Benefits                      | 198,464 | 45.01         | 48.35        | 51.76         | 20.43         | 180,896 | 17,568 | 215,933,798 | 46.96         | 49.33        | 53.13         | 17.38                  | 203,203,979 | 12,729,818 | 1,088.03 | 1,123.32 | 724.60  |
| Partial Invalidity                     | 904     | 0.21          | 0.22         | 0.24          | 25.56         | 736     | 168    | 539,177     | 0.12          | 0.12         | 0.13          | 29.37                  | 478,071     | 61,106     | 596.43   | 649.55   | 363.73  |
| Imprisionment Benefit                  | 1,924   | 0.44          | 0.47         | 0.50          | 16.11         | 1,779   | 145    | 1,670,238   | 0.36          | 0.38         | 0.41          | 14.16                  | 1,563,860   | 106,378    | 868.11   | 879.07   | 733.64  |
| Maternity Benefit                      | 51,073  | 11.58         | 12.44        | 13.32         | 12.01         | 30,760  | 20,313 | 40,206,818  | 8.74          | 9.19         | 9.89          | 10.89                  | 25,499,986  | 14,706,832 | 787.24   | 829.00   | 724.01  |
| Continued Service Bonus 20%            | _       | _             | _            | _             | _             | _       | -      | _           | _             | _            | _             | _                      | -           | -          | _        | _        | _       |
| Labor Accident Insurance               | 27,034  | 6.13          | 6.59         | 100.00        | 11.21         | 25,423  | 1,611  | 31,275,279  | 6.80          | 7.15         | 100.00        | 7.90                   | 30,125,306  | 1,149,973  | 1,156.89 | 1,184.96 | 713.83  |
| Retirment by Invalidity                | 1,010   | 0.23          | 0.25         | 3.74          | 24.23         | 944     | 66     | 1,390,856   | 0.30          | 0.32         | 4.45          | 18.18                  | 1,342,045   | 48,811     | 1,377.09 | 1,421.66 | 739.56  |
| Survivor Pension                       | 45      | 0.01          | 0.01         | 0.17          | 73.08         | 43      | 2      | 56,479      | 0.01          | 0.01         | 0.18          | 17.27                  | 54,493      | 1,986      | 1,255.09 | 1,267.28 | 992.96  |
| Sickness Benefits                      | 24,414  | 5.54          | 5.95         | 90.31         | 12.19         | 22,921  | 1,493  | 28,402,163  | 6.18          | 6.49         | 90.81         | 8.96                   | 27,321,231  | 1,080,932  | 1,163.36 | 1,191.97 | 724.00  |
| Partial Invalidity                     | 1,551   | 0.35          | 0.38         | 5.74          | -8.76         | 1,501   | 50     | 1,421,749   | 0.31          | 0.32         | 4.55          | -15.87                 | 1,403,504   | 18,245     | 916.67   | 935.05   | 364.90  |
| Supplementary Benefit                  | 14      | 0.00          | 0.00         | 0.05          | 55.56         | 14      | _      | 4,033       | 0.00          | 0.00         | 0.01          | 28.18                  | 4,033       | _          | 288.05   | 288.05   | _       |
| SOCIAL ASSISTANCE BENEFITS             | 30,392  | 6.89          | 100.00       |               | 25.98         | 30,392  | _      | 22,003,450  | 4.79          | 100.00       |               | 26.33                  | 22,003,450  | _          | 723.99   | 723.99   | _       |
| Social Assistance Pension (LOAS)       | 30,392  | 6.89          | 100.00       | 100.00        | 25.98         | 30,392  | _      | 22,003,450  | 4.79          | 100.00       | 100.00        | 26.33                  | 22,003,450  | _          | 723.99   | 723.99   | _       |
| for the Aged                           | 13,896  | 3.15          | 45.72        | 45.72         | 14.14         | 13,896  | _      | 10,060,390  | 2.19          | 45.72        | 45.72         | 14.60                  | 10,060,390  | _          | 723.98   | 723.98   | _       |
| for the Impaired                       | 16,496  | 3.74          | 54.28        | 54.28         | 38.05         | 16,496  | _      | 11,943,060  | 2.60          | 54.28        | 54.28         | 38.25                  | 11,943,060  | _          | 724.00   | 724.00   | -       |
| Old Social Assistance Benefit (RMV)    | _       | _             | _            | _             | _             | _       | _      | _           | _             | _            | _             | -                      | -           | _          | _        | _        | -       |
| for the Aged                           | _       | _             | _            | _             | _             | _       | _      | _           | _             | _            | _             | _                      | _           | _          | _        | _        | _       |
| for the Impaired                       | _       | _             | _            | _             | _             | _       | _      | _           | _             | _            | _             | -                      | -           | _          | _        | _        | -       |
| OTHER TREASURY OWED PENSIONS (EPU) (1) | 56      | 0.01          | -            | _             | 9.80          | 56      | _      | 99,865      | 0.02          | -            | -             | 36.72                  | 99,865      | -          | 1,783.30 | 1,783.30 | _       |