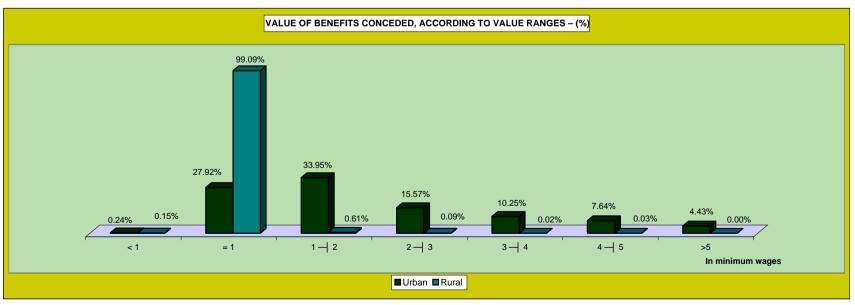

# BENEFITS CONCEDED ACCORDING TO LARGE GROUPS, VALUE RANGES

|                                 |         |            | QU                 | ANTITY                       |                          |                             | VALUE (R\$) |            |                    |                              |                          |                          |  |  |
|---------------------------------|---------|------------|--------------------|------------------------------|--------------------------|-----------------------------|-------------|------------|--------------------|------------------------------|--------------------------|--------------------------|--|--|
| VALUE RANGES (NR MINIMUM WAGES) | Total   | % of total | % Accumu-<br>lated | Benefit<br>General<br>Regime | Assistential<br>Benefits | Treasury<br>Benefits<br>EPU | Total       | % of total | % Accumu-<br>lated | Benefit<br>General<br>Regime | Assistential<br>Benefits | Treasury<br>Benefits EPU |  |  |
| TOTAL                           | 440,939 | 100.00     | _                  | 410,491                      | 30,392                   | 56                          | 459,799,605 | 100.00     | _                  | 437,696,290                  | 22,003,450               | 99,865                   |  |  |
| < 1                             | 2,120   | 0.48       | 0.48               | 2,106                        | 14                       | _                           | 1,070,342   | 0.23       | 0.23               | 1,060,855                    | 9,487                    | _                        |  |  |
| = 1                             | 236,094 | 53.54      | 54.02              | 205,718                      | 30,372                   | 4                           | 170,932,056 | 37.18      | 37.41              | 148,939,832                  | 21,989,328               | 2,896                    |  |  |
| 1 -  2                          | 136,901 | 31.05      | 85.07              | 136,846                      | 6                        | 49                          | 136,194,173 | 29.62      | 67.03              | 136,118,977                  | 4,635                    | 70,561                   |  |  |
| 2 -  3                          | 35,561  | 8.06       | 93.14              | 35,561                       | _                        | _                           | 62,319,340  | 13.55      | 80.58              | 62,319,340                   | -                        | _                        |  |  |
| 3 -  4                          | 16,393  | 3.72       | 96.85              | 16,392                       | -                        | 1                           | 41,004,157  | 8.92       | 89.50              | 41,001,510                   | -                        | 2,647                    |  |  |
| 4 -  5                          | 9,445   | 2.14       | 99.00              | 9,445                        | -                        | -                           | 30,599,367  | 6.65       | 96.15              | 30,599,367                   | -                        | _                        |  |  |
| 5 -  6                          | 3,715   | 0.84       | 99.84              | 3,715                        | -                        | -                           | 14,367,746  | 3.12       | 99.28              | 14,367,746                   | -                        | _                        |  |  |
| 6 -  7                          | 639     | 0.14       | 99.98              | 639                          | _                        | _                           | 2,879,999   | 0.63       | 99.91              | 2,879,999                    | -                        | _                        |  |  |
| 7 -  8                          | 43      | 0.01       | 99.99              | 43                           | -                        | _                           | 231,153     | 0.05       | 99.96              | 231,153                      | -                        | _                        |  |  |
| 8 -  9                          | 18      | 0.00       | 100.00             | 17                           | -                        | 1                           | 110,065     | 0.02       | 99.98              | 103,590                      | -                        | 6,475                    |  |  |
| 9 -  10                         | 4       | 0.00       | 100.00             | 4                            | -                        | -                           | 28,256      | 0.01       | 99.99              | 28,256                       | -                        | _                        |  |  |
| 10 -  20                        | 5       | 0.00       | 100.00             | 5                            | _                        | _                           | 45,666      | 0.01       | 100.00             | 45,666                       | -                        | _                        |  |  |
| 20 -  30                        | 1       | 0.00       | 100.00             | -                            | _                        | 1                           | 17,286      | 0.00       | 100.00             | -                            | -                        | 17,286                   |  |  |
| 30 -  40                        | _       | _          | 100.00             | -                            | -                        | _                           | _           | _          | 100.00             | -                            | -                        | _                        |  |  |
| 40 -  50                        | _       | _          | 100.00             | _                            | _                        | _                           | _           | _          | 100.00             | _                            | _                        | _                        |  |  |
| 50 -  60                        | _       | _          | 100.00             | -                            | _                        | _                           | _           | _          | 100.00             | -                            | -                        | _                        |  |  |
| 60 -  70                        | _       | _          | 100.00             | -                            | _                        | _                           | _           | _          | 100.00             | -                            | -                        | _                        |  |  |
| 70 -  80                        | _       | _          | 100.00             | -                            | _                        | _                           | _           | _          | 100.00             | -                            | -                        | _                        |  |  |
| 80 -  90                        | _       | _          | 100.00             | -                            | -                        | -                           | _           | _          | 100.00             | -                            | _                        | _                        |  |  |
| 90 -  100                       | _       | -          | 100.00             | -                            | -                        | -                           | _           | _          | 100.00             | -                            | -                        | -                        |  |  |
| > 100                           |         | _          | 100.00             |                              |                          |                             |             | _          | 100.00             |                              |                          |                          |  |  |

# BENEFITS CONCEDED BY SECTOR AND LARGE GROUPS, ACCORDING TO VALUE RANGES

|                 |         |                   |                          | URBA             | N SECTOR    |                   |                          |                | RURAL SECTOR |                   |                          |            |                   |                          |  |
|-----------------|---------|-------------------|--------------------------|------------------|-------------|-------------------|--------------------------|----------------|--------------|-------------------|--------------------------|------------|-------------------|--------------------------|--|
| VALUE RANGES    |         | Qua               | antity                   |                  |             | Value (R          | \$)                      |                |              | Quantity          |                          |            | Value (R\$)       |                          |  |
| (in min. wages) | Total   | General<br>Regime | Assistential<br>Benefits | Treasury<br>Owed | Total       | General<br>Regime | Assistential<br>Benefits | Treas.<br>Owed | Total        | General<br>Regime | Assistential<br>Benefits | Total      | General<br>Regime | Assistential<br>Benefits |  |
| TOTAL           | 358,462 | 328,014           | 30,392                   | 56               | 400,033,184 | 377,929,869       | 22,003,450               | 99,865         | 82,477       | 82,477            | -                        | 59,766,421 | 59,766,421        | _                        |  |
| < 1             | 1,870   | 1,856             | 14                       | _                | 978,652     | 969,165           | 9,487                    | _              | 250          | 250               | _                        | 91,689     | 91,689            | _                        |  |
| = 1             | 154,292 | 123,916           | 30,372                   | 4                | 111,707,408 | 89,715,184        | 21,989,328               | 2,896          | 81,802       | 81,802            | _                        | 59,224,648 | 59,224,648        | _                        |  |
| 1 -  2          | 136,518 | 136,463           | 6                        | 49               | 135,829,145 | 135,753,949       | 4,635                    | 70,561         | 383          | 383               | _                        | 365,028    | 365,028           | _                        |  |
| 2 -  3          | 35,531  | 35,531            | _                        | _                | 62,268,241  | 62,268,241        | -                        | _              | 30           | 30                | -                        | 51,099     | 51,099            | _                        |  |
| 3 -  4          | 16,387  | 16,386            | _                        | 1                | 40,989,324  | 40,986,677        | -                        | 2,647          | 6            | 6                 | -                        | 14,833     | 14,833            | _                        |  |
| 4 -  5          | 9,439   | 9,439             | _                        | _                | 30,580,244  | 30,580,244        | -                        | _              | 6            | 6                 | _                        | 19,124     | 19,124            | _                        |  |
| 5 -  6          | 3,715   | 3,715             | _                        | _                | 14,367,746  | 14,367,746        | -                        | _              | _            | _                 | _                        | -          | _                 | _                        |  |
| 6 -  7          | 639     | 639               | _                        | _                | 2,879,999   | 2,879,999         | -                        | _              | _            | _                 | -                        | _          | _                 | _                        |  |
| 7 -  8          | 43      | 43                | -                        | _                | 231,153     | 231,153           | _                        | _              | _            | _                 | _                        | -          | _                 | _                        |  |
| 8 -  9          | 18      | 17                | _                        | 1                | 110,065     | 103,590           | -                        | 6,475          | _            | _                 | _                        | -          | _                 | _                        |  |
| 9 -  10         | 4       | 4                 | _                        | _                | 28,256      | 28,256            | -                        | _              | _            | _                 | _                        | -          | _                 | _                        |  |
| 10 -  20        | 5       | 5                 | -                        | _                | 45,666      | 45,666            | -                        | _              | _            | _                 | -                        | -          | -                 | _                        |  |
| 20 -  30        | 1       | -                 | -                        | 1                | 17,286      | _                 | -                        | 17,286         | _            | _                 | -                        | -          | -                 | _                        |  |
| 30 -  40        | _       | -                 | -                        | _                | -           | _                 | -                        | _              | _            | _                 | -                        | -          | -                 | _                        |  |
| 40 -  50        | _       | _                 | _                        | _                | _           | _                 | _                        | _              | _            | _                 | _                        | -          | _                 | _                        |  |
| 50 -  60        | _       | _                 | -                        | _                | _           | _                 | _                        | _              | _            | _                 | -                        | _          | _                 | _                        |  |
| 60 -  70        | _       | _                 | _                        | _                | _           | _                 | _                        | _              | _            | _                 | -                        | _          | _                 | _                        |  |
| 70 -  80        | _       | _                 | _                        | _                | _           | _                 | _                        | _              | _            | _                 | -                        | _          | _                 | _                        |  |
| 80 -  90        | _       | _                 | _                        | _                | _           | _                 | _                        | _              | _            | _                 | -                        | _          | _                 | _                        |  |
| 90 -  100       | _       | _                 | _                        | _                | _           | -                 | _                        | _              | _            | _                 | _                        | _          | _                 | _                        |  |
| > 100           | _       | _                 | _                        | _                | _           | -                 | _                        | _              | _            | _                 | _                        | _          | _                 | _                        |  |