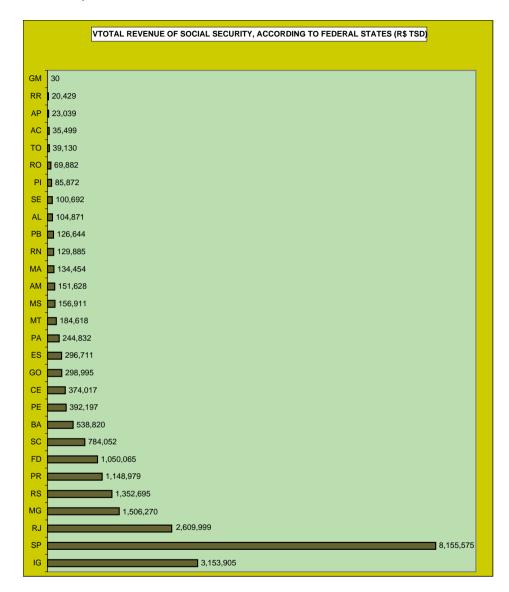

Revenue of Social Security stemming from all sources collected by means of the Guia da Previdência Social (GPS) are shown on tables 22 to 25: on table 22 one sees the monthly evolution of social security revenue; table 23 brings detailed information on the sources of revenue; table 24 shows revenue from companies by economic sector and table 25 is by federal states.