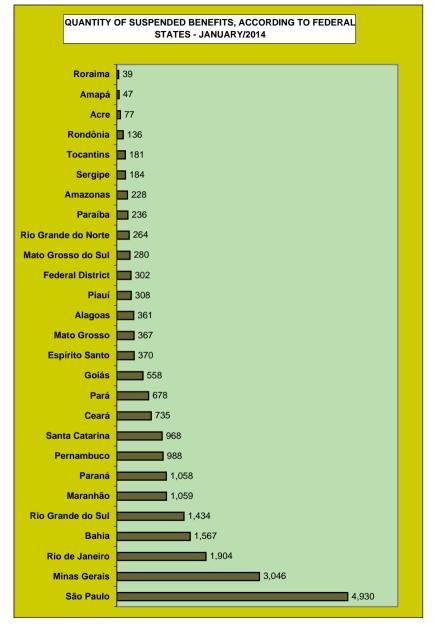

## BENEFIT CONCESSION, ACCORDING TO SPECIES GROUPS

|                                        |         |               |              | QUANT         | ПТҮ           |         |        |             |               |              | VALUE         | E (R\$)                |             |            | AVERA    | AGE VALU | E (R\$) |
|----------------------------------------|---------|---------------|--------------|---------------|---------------|---------|--------|-------------|---------------|--------------|---------------|------------------------|-------------|------------|----------|----------|---------|
| GROUPS OF SPECIES                      |         |               | % of         | % of          |               | Sec     | tor    |             |               | % of         | % of          |                        | Sec         | tor        |          | Sec      | tor     |
| GROUPS OF SPECIES                      | Total   | % of<br>total | the<br>group | sub-<br>group | l month (%) l | Urban   | Rural  | Total       | % of<br>total | the<br>group | sub-<br>group | Over last<br>month (%) | Urban       | Rural      | Total    | Urban    | Rural   |
| TOTAL                                  | 440.939 | 100.00        |              |               | 16.91         | 358.462 | 82,477 | 459,799,605 | 100.00        |              |               | 15.04                  | 400.033.184 | 59.766.421 | 1.042.77 | 1.115.97 | 724.64  |
| GENERAL REGIME BENEFITS                | 410,491 | 93.09         | 100.00       |               | 16.29         | 328,014 | 82,477 | 437,696,290 | 95.19         | 100.00       |               | 14.52                  | ,,          | 59,766,421 | 1,066.27 | ,        | 724.64  |
| Social Security Contributory           | 383,457 | 86.96         | 93.41        | 100.00        | 16.67         | 302,591 | 80,866 | 406,421,010 | 88.39         | 92.85        | 100.00        | 15.06                  | 347,804,562 | 58,616,448 | 1,059.89 | 1,149.42 | 724.86  |
| Retirements                            | 97,011  | 22.00         | 23.63        | 25.30         | 16.92         | 65,937  | 31,074 | 110,850,053 | 24.11         | 25.33        | 27.27         | 17.37                  | 88,277,290  | 22,572,763 | 1,142.65 | 1,338.81 | 726.42  |
| by Age                                 | 53,507  | 12.13         | 13.03        | 13.95         | 13.48         | 25,040  | 28,467 | 45,438,006  | 9.88          | 10.38        | 11.18         | 12.89                  | 24,770,293  | 20,667,713 | 849.20   | 989.23   | 726.02  |
| by Invalidity                          | 17,265  | 3.92          | 4.21         | 4.50          | 24.97         | 14,812  | 2,453  | 19,624,244  | 4.27          | 4.48         | 4.83          | 23.25                  | 17,845,264  | 1,778,980  | 1,136.65 | 1,204.78 | 725.23  |
| by Length of Contribution              | 26,239  | 5.95          | 6.39         | 6.84          | 19.22         | 26,085  | 154    | 45,787,803  | 9.96          | 10.46        | 11.27         | 19.64                  | 45,661,733  | 126,070    | 1,745.03 | 1,750.50 | 818.64  |
| Survivor Pension                       | 34,081  | 7.73          | 8.30         | 8.89          | 3.51          | 22,483  | 11,598 | 37,220,927  | 8.10          | 8.50         | 9.16          | 1.51                   | 28,781,377  | 8,439,550  | 1,092.13 | 1,280.14 | 727.67  |
| Temporary Benefits                     | 201,292 | 45.65         | 49.04        | 52.49         | 20.41         | 183,411 | 17,881 | 218,143,212 | 47.44         | 49.84        | 53.67         | 17.38                  | 205,245,910 | 12,897,303 | 1,083.72 | 1,119.05 | 721.29  |
| Sickness Benefits                      | 198,464 | 45.01         | 48.35        | 51.76         | 20.43         | 180,896 | 17,568 | 215,933,798 | 46.96         | 49.33        | 53.13         | 17.38                  | 203,203,979 | 12,729,818 | 1,088.03 | 1,123.32 | 724.60  |
| Partial Invalidity                     | 904     | 0.21          | 0.22         | 0.24          | 25.56         | 736     | 168    | 539,177     | 0.12          | 0.12         | 0.13          | 29.37                  | 478,071     | 61,106     | 596.43   | 649.55   | 363.73  |
| Imprisionment Benefit                  | 1,924   | 0.44          | 0.47         | 0.50          | 16.11         | 1,779   | 145    | 1,670,238   | 0.36          | 0.38         | 0.41          | 14.16                  | 1,563,860   | 106,378    | 868.11   | 879.07   | 733.64  |
| Maternity Benefit                      | 51,073  | 11.58         | 12.44        | 13.32         | 12.01         | 30,760  | 20,313 | 40,206,818  | 8.74          | 9.19         | 9.89          | 10.89                  | 25,499,986  | 14,706,832 | 787.24   | 829.00   | 724.01  |
| Continued Service Bonus 20%            | _       | _             | _            | _             | _             | _       | -      | _           | _             | _            | _             | _                      | -           | -          | _        | _        | _       |
| Labor Accident Insurance               | 27,034  | 6.13          | 6.59         | 100.00        | 11.21         | 25,423  | 1,611  | 31,275,279  | 6.80          | 7.15         | 100.00        | 7.90                   | 30,125,306  | 1,149,973  | 1,156.89 | 1,184.96 | 713.83  |
| Retirment by Invalidity                | 1,010   | 0.23          | 0.25         | 3.74          | 24.23         | 944     | 66     | 1,390,856   | 0.30          | 0.32         | 4.45          | 18.18                  | 1,342,045   | 48,811     | 1,377.09 | 1,421.66 | 739.56  |
| Survivor Pension                       | 45      | 0.01          | 0.01         | 0.17          | 73.08         | 43      | 2      | 56,479      | 0.01          | 0.01         | 0.18          | 17.27                  | 54,493      | 1,986      | 1,255.09 | 1,267.28 | 992.96  |
| Sickness Benefits                      | 24,414  | 5.54          | 5.95         | 90.31         | 12.19         | 22,921  | 1,493  | 28,402,163  | 6.18          | 6.49         | 90.81         | 8.96                   | 27,321,231  | 1,080,932  | 1,163.36 | 1,191.97 | 724.00  |
| Partial Invalidity                     | 1,551   | 0.35          | 0.38         | 5.74          | -8.76         | 1,501   | 50     | 1,421,749   | 0.31          | 0.32         | 4.55          | -15.87                 | 1,403,504   | 18,245     | 916.67   | 935.05   | 364.90  |
| Supplementary Benefit                  | 14      | 0.00          | 0.00         | 0.05          | 55.56         | 14      | _      | 4,033       | 0.00          | 0.00         | 0.01          | 28.18                  | 4,033       | _          | 288.05   | 288.05   | _       |
| SOCIAL ASSISTANCE BENEFITS             | 30,392  | 6.89          | 100.00       |               | 25.98         | 30,392  | _      | 22,003,450  | 4.79          | 100.00       |               | 26.33                  | 22,003,450  | _          | 723.99   | 723.99   | _       |
| Social Assistance Pension (LOAS)       | 30,392  | 6.89          | 100.00       | 100.00        | 25.98         | 30,392  | _      | 22,003,450  | 4.79          | 100.00       | 100.00        | 26.33                  | 22,003,450  | _          | 723.99   | 723.99   | _       |
| for the Aged                           | 13,896  | 3.15          | 45.72        | 45.72         | 14.14         | 13,896  | _      | 10,060,390  | 2.19          | 45.72        | 45.72         | 14.60                  | 10,060,390  | _          | 723.98   | 723.98   | _       |
| for the Impaired                       | 16,496  | 3.74          | 54.28        | 54.28         | 38.05         | 16,496  | _      | 11,943,060  | 2.60          | 54.28        | 54.28         | 38.25                  | 11,943,060  | _          | 724.00   | 724.00   | -       |
| Old Social Assistance Benefit (RMV)    | _       | _             | _            | _             | _             | _       | _      | _           | _             | _            | _             | -                      | -           | _          | _        | _        | -       |
| for the Aged                           | _       | _             | _            | _             | _             | _       | _      | _           | _             | _            | _             | _                      | _           | _          | _        | _        | _       |
| for the Impaired                       | _       | _             | _            | _             | _             | _       | _      | _           | _             | _            | _             | -                      | -           | _          | _        | _        | -       |
| OTHER TREASURY OWED PENSIONS (EPU) (1) | 56      | 0.01          | -            | _             | 9.80          | 56      | _      | 99,865      | 0.02          | -            | -             | 36.72                  | 99,865      | -          | 1,783.30 | 1,783.30 | _       |