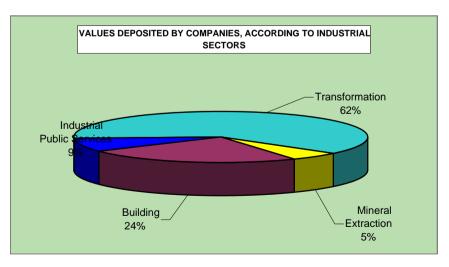

Revenue of Social Security stemming from all sources collected by means of the Guia da Previdência Social (GPS) are shown on tables 22 to 25: on table 22 one sees the monthly evolution of social security revenue; table 23 brings detailed information on the sources of revenue; table 24 shows revenue from companies by economic sector and table 25 is by federal states.