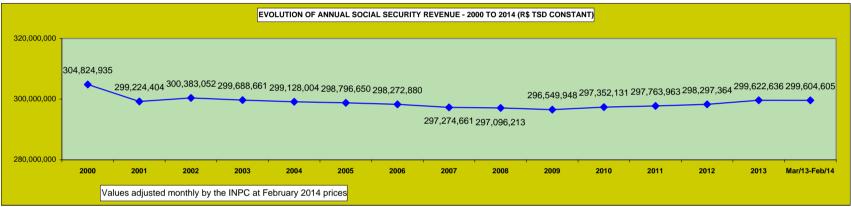

Revenue of Social Security stemming from all sources collected by means of the Guia da Previdência Social (GPS) are shown on tables 22 to 25: on table 22 one sees the monthly evolution of social security revenue; table 23 brings detailed information on the sources of revenue; table 24 shows revenue from companies by economic sector and table 25 is by federal states.