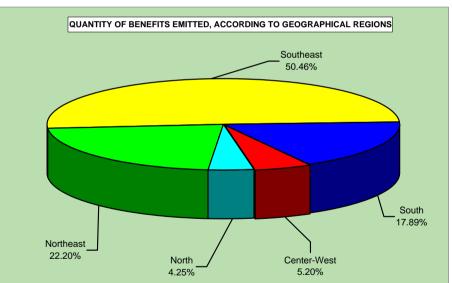

23.7               | 822.27              | 894.14   | 652.90 |  |
| Mato Grosso         | 358,565    | 1.15   | 0.11          | 210,441    | 148,124   | 41.3         | 281,683,048    | 0.97   | 0.05          | 185,160,506    | 96,522,542    | 34.3               | 785.58              | 879.87   | 651.63 |  |
| Goiás               | 676,722    | 2.17   | 0.17          | 447,379    | 229,343   | 33.9         | 565,902,647    | 1.96   | 0.19          | 412,720,024    | 153,182,624   | 27.1               | 836.24              | 922.53   | 667.92 |  |
| Federal District    | 354,501    | 1.14   | 0.23          | 294,323    | 60,178    | 17.0         | 376,703,745    | 1.30   | 0.13          | 337,053,434    | 39,650,311    | 10.5               | 1,062.63            | 1,145.18 | 658.88 |  |







## 16 BENEFIT EMISSION, BY BENEFIT SPECIES

## **GENERAL REGIME BENEFITS**

(continue)

|      |                                                               |           | QUANTITY  |           |               | VALUE (R\$)   |               | AVER     | AVERAGE VALUE (R\$) |        |  |
|------|---------------------------------------------------------------|-----------|-----------|-----------|---------------|---------------|---------------|----------|---------------------|--------|--|
| CODE | SPECIES OF BENEFITS                                           | Total     | Sect      | tor       | Total         | Sect          | or            | Total    | Sec                 | or     |  |
|      |                                                               | Total     | Urban     | Rural