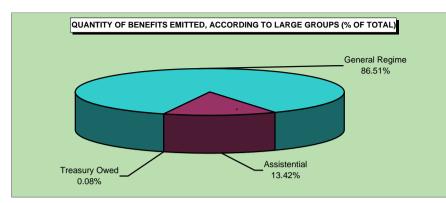

SOURCE: DATAPREV, SUB, SINTESE.

|            | ADDITION        | AVERAGE CONCESSION TIME (IN |          |              |               |                |  |
|------------|-----------------|-----------------------------|----------|--------------|---------------|----------------|--|
|            | January, 2014   |                             | Februa   | ry, 2014     | DAYS)         |                |  |
| Benefit Te | ermination      | Benefit Suspension          | Requi    | rements      | January, 2014 | February, 2014 |  |
| Quantity   | Value (R\$ Tsd) | Denenii Suspension          | Required | Not conceded | January, 2014 |                |  |
| 489,846    | 496,285         | 22,305                      | 703,048  | 263,636      | 27            | 29             |  |