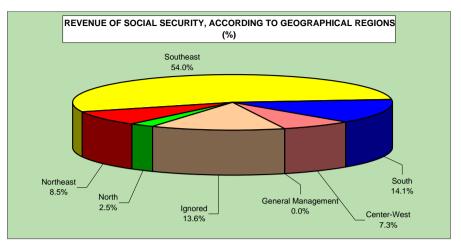

Revenue of Social Security stemming from all sources collected by means of the Guia da Previdência Social (GPS) are shown on tables 22 to 25: on table 22 one sees the monthly evolution of social security revenue; table 23 brings detailed information on the sources of revenue; table 24 shows revenue from companies by economic sector and table 25 is by federal states.