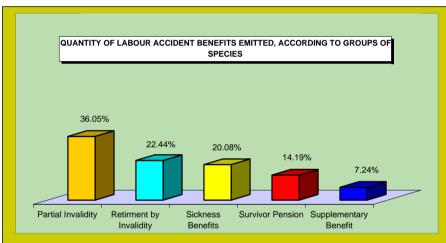

SOURCE: DATAPREV, SUB, SINTESE.

|            | ADDITION        | AVERAGE CONCESSION TIME (IN |          |              |               |                |  |
|------------|-----------------|-----------------------------|----------|--------------|---------------|----------------|--|
|            | January, 2014   |                             | Februa   | ry, 2014     | DAYS)         |                |  |
| Benefit Te | ermination      | Benefit Suspension          | Requi    | rements      | January, 2014 | February, 2014 |  |
| Quantity   | Value (R\$ Tsd) | Denenii Suspension          | Required | Not conceded | January, 2014 |                |  |
| 489,846    | 496,285         | 22,305                      | 703,048  | 263,636      | 27            | 29             |  |