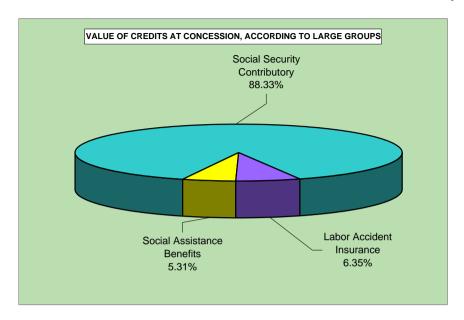

Table 9 shows information on new emissions, benefits which have been paid for the first time in the month of reference and still are not part of the permanent benefit roster.

Data 10 to 16 bring data on benefit emission, i.e. credits sent to be paid and generated from the active roster. The table sequence follows the structure used for benefit concession (tables 2 to 8).