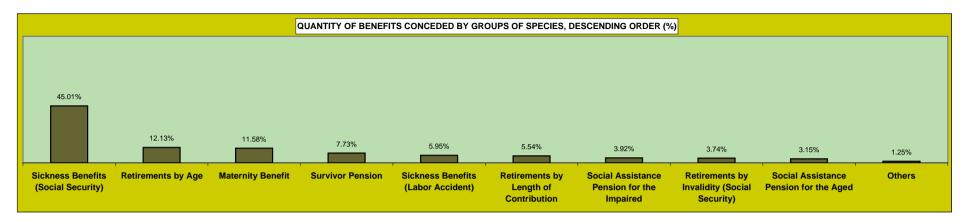

## BENEFIT CONCESSION, ACCORDING TO SPECIES GROUPS

|                                        |         |               |              | QUANT         | ПТҮ           |         |        |             |               |              | VALUE         | E (R\$)                |             |            | AVERA    | AGE VALU | E (R\$) |
|----------------------------------------|---------|---------------|--------------|---------------|---------------|---------|--------|-------------|---------------|--------------|---------------|------------------------|-------------|------------|----------|----------|---------|
| GROUPS OF SPECIES                      |         |               | % of         | % of          |               | Sec     | tor    |             |               | % of         | % of          |                        | Sec         | tor        |          | Sec      | tor     |
| GROUPS OF SPECIES                      | Total   | % of<br>total | the<br>group | sub-<br>group | l month (%) l | Urban   | Rural  | Total       | % of<br>total | the<br>group | sub-<br>group | Over last<br>month (%) | Urban       | Rural      | Total    | Urban    | Rural   |
| TOTAL                                  | 440.939 | 100.00        |              |               | 16.91         | 358.462 | 82,477 | 459,799,605 | 100.00        |              |               | 15.04                  | 400.033.184 | 59.766.421 | 1.042.77 | 1.115.97 | 724.64  |
| GENERAL REGIME BENEFITS                | 410,491 | 93.09         | 100.00       |               | 16.29         | 328,014 | 82,477 | 437,696,290 | 95.19         | 100.00       |               | 14.52                  | ,,          | 59,766,421 | 1,066.27 | ,        | 724.64  |
| Social Security Contributory           | 383,457 | 86.96         | 93.41        | 100.00        | 16.67         | 302,591 | 80,866 | 406,421,010 | 88.39         | 92.85        | 100.00        | 15.06                  | 347,804,562 | 58,616,448 | 1,059.89 | 1,149.42 | 724.86  |
| Retirements                            | 97,011  | 22.00         | 23.63        | 25.30         | 16.92         | 65,937  | 31,074 | 110,850,053 | 24.11         | 25.33        | 27.27         | 17.37                  | 88,277,290  | 22,572,763 | 1,142.65 | 1,338.81 | 726.42  |
| by Age                                 | 53,507  | 12.13         | 13.03        | 13.95         | 13.48         | 25,040  | 28,467 | 45,438,006  | 9.88          | 10.38        | 11.18         | 12.89                  | 24,770,293  | 20,667,713 | 849.20   | 989.23   | 726.02  |
| by Invalidity                          | 17,265  | 3.92          | 4.21         | 4.50          | 24.97         | 14,812  | 2,453  | 19,624,244  | 4.27          | 4.48         | 4.83          | 23.25                  | 17,845,264  | 1,778,980  | 1,136.65 | 1,204.78 | 725.23  |
| by Length of Contribution              | 26,239  | 5.95          | 6.39         | 6.84          | 19.22         | 26,085  | 154    | 45,787,803  | 9.96          | 10.46        | 11.27         | 19.64                  | 45,661,733  | 126,070    | 1,745.03 | 1,750.50 | 818.64  |
| Survivor Pension                       | 34,081  | 7.73          | 8.30         | 8.89          | 3.51          | 22,483  | 11,598 | 37,220,927  | 8.10          | 8.50         | 9.16          | 1.51                   | 28,781,377  | 8,439,550  | 1,092.13 | 1,280.14 | 727.67  |
| Temporary Benefits                     | 201,292 | 45.65         | 49.04        | 52.49         | 20.41         | 183,411 | 17,881 | 218,143,212 | 47.44         | 49.84        | 53.67         | 17.38                  | 205,245,910 | 12,897,303 | 1,083.72 | 1,119.05 | 721.29  |
| Sickness Benefits                      | 198,464 | 45.01         | 48.35        | 51.76         | 20.43         | 180,896 | 17,568 | 215,933,798 | 46.96         | 49.33        | 53.13         | 17.38                  | 203,203,979 | 12,729,818 | 1,088.03 | 1,123.32 | 724.60  |
| Partial Invalidity                     | 904     | 0.21          | 0.22         | 0.24          | 25.56         | 736     | 168    | 539,177     | 0.12          | 0.12         | 0.13          | 29.37                  | 478,071     | 61,106     | 596.43   | 649.55   | 363.73  |
| Imprisionment Benefit                  | 1,924   | 0.44          | 0.47         | 0.50          | 16.11         | 1,779   | 145    | 1,670,238   | 0.36          | 0.38         | 0.41          | 14.16                  | 1,563,860   | 106,378    | 868.11   | 879.07   | 733.64  |
| Maternity Benefit                      | 51,073  | 11.58         | 12.44        | 13.32         | 12.01         | 30,760  | 20,313 | 40,206,818  | 8.74          | 9.19         | 9.89          | 10.89                  | 25,499,986  | 14,706,832 | 787.24   | 829.00   | 724.01  |
| Continued Service Bonus 20%            | _       | _             | _            | _             | _             | _       | -      | _           | _             | _            | _             | _                      | -           | -          | _        | _        | _       |
| Labor Accident Insurance               | 27,034  | 6.13          | 6.59         | 100.00        | 11.21         | 25,423  | 1,611  | 31,275,279  | 6.80          | 7.15         | 100.00        | 7.90                   | 30,125,306  | 1,149,973  | 1,156.89 | 1,184.96 | 713.83  |
| Retirment by Invalidity                | 1,010   | 0.23          | 0.25         | 3.74          | 24.23         | 944     | 66     | 1,390,856   | 0.30          | 0.32         | 4.45          | 18.18                  | 1,342,045   | 48,811     | 1,377.09 | 1,421.66 | 739.56  |
| Survivor Pension                       | 45      | 0.01          | 0.01         | 0.17          | 73.08         | 43      | 2      | 56,479      | 0.01          | 0.01         | 0.18          | 17.27                  | 54,493      | 1,986      | 1,255.09 | 1,267.28 | 992.96  |
| Sickness Benefits                      | 24,414  | 5.54          | 5.95         | 90.31         | 12.19         | 22,921  | 1,493  | 28,402,163  | 6.18          | 6.49         | 90.81         | 8.96                   | 27,321,231  | 1,080,932  | 1,163.36 | 1,191.97 | 724.00  |
| Partial Invalidity                     | 1,551   | 0.35          | 0.38         | 5.74          | -8.76         | 1,501   | 50     | 1,421,749   | 0.31          | 0.32         | 4.55          | -15.87                 | 1,403,504   | 18,245     | 916.67   | 935.05   | 364.90  |
| Supplementary Benefit                  | 14      | 0.00          | 0.00         | 0.05          | 55.56         | 14      | _      | 4,033       | 0.00          | 0.00         | 0.01          | 28.18                  | 4,033       | _          | 288.05   | 288.05   | _       |
| SOCIAL ASSISTANCE BENEFITS             | 30,392  | 6.89          | 100.00       |               | 25.98         | 30,392  | _      | 22,003,450  | 4.79          | 100.00       |               | 26.33                  | 22,003,450  | _          | 723.99   | 723.99   | _       |
| Social Assistance Pension (LOAS)       | 30,392  | 6.89          | 100.00       | 100.00        | 25.98         | 30,392  | _      | 22,003,450  | 4.79          | 100.00       | 100.00        | 26.33                  | 22,003,450  | _          | 723.99   | 723.99   | _       |
| for the Aged                           | 13,896  | 3.15          | 45.72        | 45.72         | 14.14         | 13,896  | _      | 10,060,390  | 2.19          | 45.72        | 45.72         | 14.60                  | 10,060,390  | _          | 723.98   | 723.98   | _       |
| for the Impaired                       | 16,496  | 3.74          | 54.28        | 54.28         | 38.05         | 16,496  | _      | 11,943,060  | 2.60          | 54.28        | 54.28         | 38.25                  | 11,943,060  | _          | 724.00   | 724.00   | -       |
| Old Social Assistance Benefit (RMV)    | _       | _             | _            | _             | _             | _       | _      | _           | _             | _            | _             | -                      | -           | _          | _        | _        | -       |
| for the Aged                           | _       | _             | _            | _             | _             | _       | _      | _           | _             | _            | _             | _                      | _           | _          | _        | _        | _       |
| for the Impaired                       | _       | _             | _            | _             | _             | _       | _      | _           | _             | _            | _             | -                      | -           | _          | _        | _        | -       |
| OTHER TREASURY OWED PENSIONS (EPU) (1) | 56      | 0.01          | -            | _             | 9.80          | 56      | _      | 99,865      | 0.02          | -            | -             | 36.72                  | 99,865      | -          | 1,783.30 | 1,783.30 | _       |