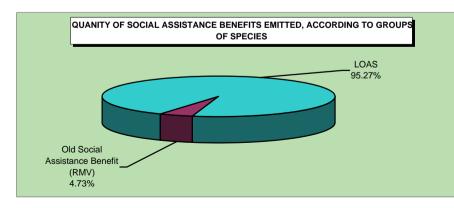

243   | _     | 1,427.84 | 1,427.84  | _     |
| 86           | Assistential Survivor Benefit of rubber worker (Law 7.986/89)    | 6,589  | 6,589    | _     | 9,374,228  | 9,374,228   | _     | 1,422.71 | 1,422.71  | _     |
| 89           | Special pension for hemodialysis victims of Caruaru              | 59     | 59       | _     | 39,790     | 39,790      | _     | 674.41   | 674.41    | _     |
| 96           | Special Pension to victims of Hansen Disease (Law 11.520/2007)   |        | 6,703    | _     | 6,935,732  | 6,935,732   | _     | 1,034.72 | 1,034.72  | -     |
| <del> </del> | Total Treasury Owed Benefits                                     | 23,945 | 23,945   | -     | 34,557,733 | 34,557,733  | _     | 1,443.21 | 1,443.21  | _     |

FONTE: DATAPREV, SUB, SINTESE.













## BENEFIT CESSATION, ACCORDING TO GROUPS OF SPECIES - JANUARY/2014

|                                        |         |               |              | QU            | ANTITY                 |         |        |             |               |              | VA            | LUE (R\$) |             |            | AVERAGE VALUE (R\$) |          |        |
|----------------------------------------|---------|---------------|--------------|---------------|------------------------|---------|--------|-------------|---------------|--------------|---------------|-----------|-------------|------------|---------------------|----------|--------|
| GROUPS OF SPECIES                      |         |               | % of         | % of          | Over last<br>month (%) | Sec     | ctor   |