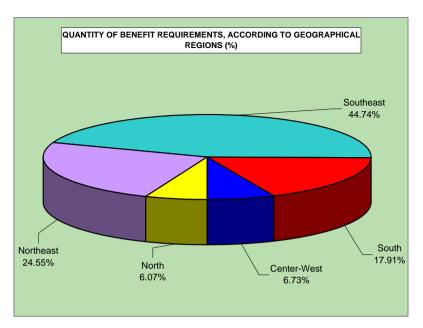

<sup>(1)</sup> Includes the following species: 22 - Old public servant pension; 26 - Special Pension (Law 593/48); 37 - Extinct Supernummerary Federal Servant Retirements; 38 - Retirements of former CAPIN; 56 - Talidomid victim special pension;