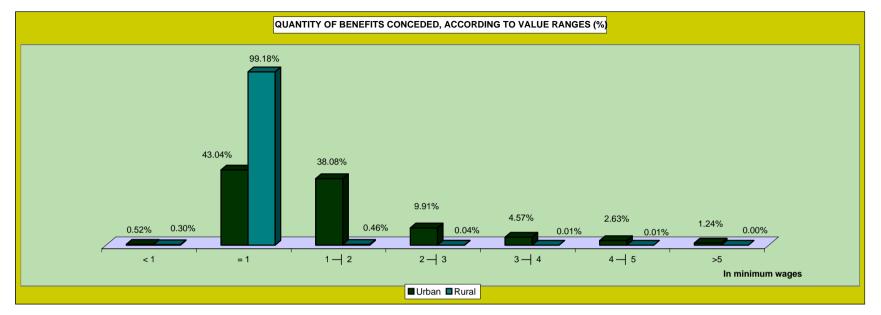

# BENEFITS CONCEDED ACCORDING TO LARGE GROUPS, VALUE RANGES

|                                 |         |            | QU                 | ANTITY                       |                          |                             | VALUE (R\$) |            |                    |                              |                          |                          |  |  |
|---------------------------------|---------|------------|--------------------|------------------------------|--------------------------|-----------------------------|-------------|------------|--------------------|------------------------------|--------------------------|--------------------------|--|--|
| VALUE RANGES (NR MINIMUM WAGES) | Total   | % of total | % Accumu-<br>lated | Benefit<br>General<br>Regime | Assistential<br>Benefits | Treasury<br>Benefits<br>EPU | Total       | % of total | % Accumu-<br>lated | Benefit<br>General<br>Regime | Assistential<br>Benefits | Treasury<br>Benefits EPU |  |  |
| TOTAL                           | 440,939 | 100.00     | _                  | 410,491                      | 30,392                   | 56                          | 459,799,605 | 100.00     | _                  | 437,696,290                  | 22,003,450               | 99,865                   |  |  |
| < 1                             | 2,120   | 0.48       | 0.48               | 2,106                        | 14                       | _                           | 1,070,342   | 0.23       | 0.23               | 1,060,855                    | 9,487                    | _                        |  |  |
| = 1                             | 236,094 | 53.54      | 54.02              | 205,718                      | 30,372                   | 4                           | 170,932,056 | 37.18      | 37.41              | 148,939,832                  | 21,989,328               | 2,896                    |  |  |
| 1 -  2                          | 136,901 | 31.05      | 85.07              | 136,846                      | 6                        | 49                          | 136,194,173 | 29.62      | 67.03              | 136,118,977                  | 4,635                    | 70,561                   |  |  |
| 2 -  3                          | 35,561  | 8.06       | 93.14              | 35,561                       | _                        | _                           | 62,319,340  | 13.55      | 80.58              | 62,319,340                   | -                        | _                        |  |  |
| 3 -  4                          | 16,393  | 3.72       | 96.85              | 16,392                       | -                        | 1                           | 41,004,157  | 8.92       | 89.50              | 41,001,510                   | -                        | 2,647                    |  |  |
| 4 -  5                          | 9,445   | 2.14       | 99.00              | 9,445                        | -                        | -                           | 30,599,367  | 6.65       | 96.15              | 30,599,367                   | -                        | _                        |  |  |
| 5 -  6                          | 3,715   | 0.84       | 99.84              | 3,715                        | -                        | -                           | 14,367,746  | 3.12       | 99.28              | 14,367,746                   | -                        | _                        |  |  |
| 6 -  7                          | 639     | 0.14       | 99.98              | 639                          | _                        | _                           | 2,879,999   | 0.63       | 99.91              | 2,879,999                    | -                        | _                        |  |  |
| 7 -  8                          | 43      | 0.01       | 99.99              | 43                           | -                        | _                           | 231,153     | 0.05       | 99.96              | 231,153                      | -                        | _                        |  |  |
| 8 -  9                          | 18      | 0.00       | 100.00             | 17                           | -                        | 1                           | 110,065     | 0.02       | 99.98              | 103,590                      | -                        | 6,475                    |  |  |
| 9 -  10                         | 4       | 0.00       | 100.00             | 4                            | -                        | -                           | 28,256      | 0.01       | 99.99              | 28,256                       | -                        | _                        |  |  |
| 10 -  20                        | 5       | 0.00       | 100.00             | 5                            | _                        | _                           | 45,666      | 0.01       | 100.00             | 45,666                       | -                        | _                        |  |  |
| 20 -  30                        | 1       | 0.00       | 100.00             | -                            | _                        | 1                           | 17,286      | 0.00       | 100.00             | -                            | -                        | 17,286                   |  |  |
| 30 -  40                        | _       | _          | 100.00             | -                            | -                        | _                           | _           | _          | 100.00             | -                            | -                        | _                        |  |  |
| 40 -  50                        | _       | _          | 100.00             | _                            | _                        | _                           | _           | _          | 100.00             | _                            | _                        | _                        |  |  |
| 50 -  60                        | _       | _          | 100.00             | -                            | _                        | _                           | _           | _          | 100.00             | -                            | -                        | _                        |  |  |
| 60 -  70                        | _       | _          | 100.00             | -                            | _                        | _                           | _           | _          | 100.00             | -                            | -                        | _                        |  |  |
| 70 -  80                        | _       | _          | 100.00             | -                            | _                        | _                           | _           | _          | 100.00             | -                            | -                        | _                        |  |  |
| 80 -  90                        | _       | _          | 100.00             | -                            | -                        | -                           | _           | _          | 100.00             | -                            | _                        | _                        |  |  |
| 90 -  100                       | _       | -          | 100.00             | -                            | -                        | -                           | _           | _          | 100.00             | -                            | -                        | -                        |  |  |
| > 100                           |         | _          | 100.00             |                              |                          |                             |             | _          | 100.00             |                              |                          |                          |  |  |

# BENEFITS CONCEDED BY SECTOR AND LARGE GROUPS, ACCORDING TO VALUE RANGES

|                 |         |                   |                          | URBA             | N SECTOR    |                   |                          |                | RURAL SECTOR |                   |                          |            |                   |                          |  |
|-----------------|---------|-------------------|--------------------------|------------------|-------------|-------------------|--------------------------|----------------|--------------|-------------------|--------------------------|------------|-------------------|--------------------------|--|
| VALUE RANGES    |         | Qua               | antity                   |                  |             | Value (R          | \$)                      |                |              | Quantity          |                          |            | Value (R\$)       |                          |  |
| (in min. wages) | Total   | General<br>Regime | Assistential<br>Benefits | Treasury<br>Owed | Total       | General<br>Regime | Assistential<br>Benefits | Treas.<br>Owed | Total        | General<br>Regime | Assistential<br>Benefits | Total      | General<br>Regime | Assistential<br>Benefits |  |
| TOTAL           | 358,462 | 328,014           | 30,392                   | 56               | 400,033,184 | 377,929,869       | 22,003,450               | 99,865         | 82,477       | 82,477            | -                        | 59,766,421 | 59,766,421        | _                        |  |
| < 1             | 1,870   | 1,856             | 14                       | _                | 978,652     | 969,165           | 9,487                    | _              | 250          | 250               | _                        | 91,689     | 91,689            | _                        |  |
| = 1             | 154,292 | 123,916           | 30,372                   | 4                | 111,707,408 | 89,715,184        | 21,989,328               | 2,896          | 81,802       | 81,802            | _                        | 59,224,648 | 59,224,648        | _                        |  |
| 1 -  2          | 136,518 | 136,463           | 6                        | 49               | 135,829,145 | 135,753,949       | 4,635                    | 70,561         | 383          | 383               | _                        | 365,028    | 365,028           | _                        |  |
| 2 -  3          | 35,531  | 35,531            | _                        | _                | 62,268,241  | 62,268,241        | -                        | _              | 30           | 30                | -                        | 51,099     | 51,099            | _                        |  |
| 3 -  4          | 16,387  | 16,386            | _                        | 1                | 40,989,324  | 40,986,677        | -                        | 2,647          | 6            | 6                 | -                        | 14,833     | 14,833            | _                        |  |
| 4 -  5          | 9,439   | 9,439             | _                        | _                | 30,580,244  | 30,580,244        | -                        | _              | 6            | 6                 | _                        | 19,124     | 19,124            | _                        |  |
| 5 -  6          | 3,715   | 3,715             | _                        | _                | 14,367,746  | 14,367,746        | -                        | _              | _            | _                 | _                        | -          | _                 | _                        |  |
| 6 -  7          | 639     | 639               | _                        | _                | 2,879,999   | 2,879,999         | -                        | _              | _            | _                 | -                        | _          | _                 | _                        |  |
| 7 -  8          | 43      | 43                | -                        | _                | 231,153     | 231,153           | _                        | _              | _            | _                 | _                        | -          | _                 | _                        |  |
| 8 -  9          | 18      | 17                | _                        | 1                | 110,065     | 103,590           | -                        | 6,475          | _            | _                 | _                        | -          | _                 | _                        |  |
| 9 -  10         | 4       | 4                 | _                        | _                | 28,256      | 28,256            | -                        | _              | _            | _                 | _                        | -          | _                 | _                        |  |
| 10 -  20        | 5       | 5                 | -                        | _                | 45,666      | 45,666            | -                        | _              | _            | _                 | -                        | -          | -                 | _                        |  |
| 20 -  30        | 1       | -                 | -                        | 1                | 17,286      | _                 | -                        | 17,286         | _            | _                 | -                        | -          | -                 | _                        |  |
| 30 -  40        | _       | -                 | -                        | _                | -           | _                 | -                        | _              | _            | _                 | -                        | -          | -                 | _                        |  |
| 40 -  50        | _       | _                 | _                        | _                | _           | _                 | _                        | _              | _            | _                 | _                        | -          | _                 | _                        |  |
| 50 -  60        | _       | _                 | -                        | _                | _           | _                 | _                        | _              | _            | _                 | -                        | _          | _                 | _                        |  |
| 60 -  70        | _       | _                 | _                        | _                | _           | _                 | _                        | _              | _            | _                 | -                        | _          | _                 | _                        |  |
| 70 -  80        | _       | _                 | _                        | _                | _           | _                 | _                        | _              | _            | _                 | -                        | _          | _                 | _                        |  |
| 80 -  90        | _       | _                 | _                        | _                | _           | _                 | _                        | _              | _            | _                 | -                        | _          | _                 | _                        |  |
| 90 -  100       | _       | _                 | _                        | _                | _           | -                 | _                        | _              | _            | _                 | _                        | _          | _                 | _                        |  |
| > 100           | _       | _                 | _                        | _                | _           | -                 | _                        | _              | _            | _                 | _                        | _          | _                 | _                        |  |