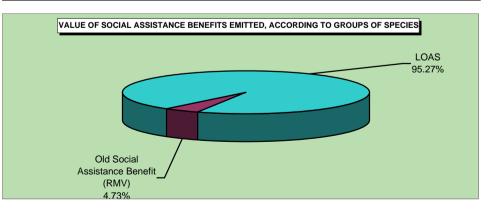

3   | _     | 1,427.84 | 1,427.84  | _     |
| 86           | Assistential Survivor Benefit of rubber worker (Law 7.986/89)    | 6,589  | 6,589    | _     | 9,374,228  | 9,374,228   | _     | 1,422.71 | 1,422.71  | _     |
| 89           | Special pension for hemodialysis victims of Caruaru              | 59     | 59       | _     | 39,790     | 39,790      | _     | 674.41   | 674.41    | _     |
| 96           | Special Pension to victims of Hansen Disease (Law 11.520/2007)   |        | 6,703    | _     | 6,935,732  | 6,935,732   | _     | 1,034.72 | 1,034.72  | -     |
| <del> </del> | Total Treasury Owed Benefits                                     | 23,945 | 23,945   | -     | 34,557,733 | 34,557,733  | _     | 1,443.21 | 1,443.21  | _     |

FONTE: DATAPREV, SUB, SINTESE.













## BENEFIT CESSATION, ACCORDING TO GROUPS OF SPECIES - JANUARY/2014

|                                        |         |               |              | QU            | ANTITY                 |         |        |             |               |              | VA            | LUE (R\$) |             |            | AVERAGE VALUE (R\$) |          |        |
|----------------------------------------|---------|---------------|--------------|---------------|------------------------|---------|--------|-------------|---------------|--------------|---------------|-----------|-------------|------------|---------------------|----------|--------|
| GROUPS OF SPECIES                      |         |               | % of         | % of          | Over last<br>month (%) | Sec     | ctor   |             |