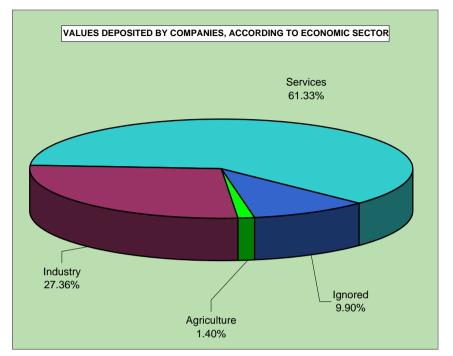

Revenue of Social Security stemming from all sources collected by means of the Guia da Previdência Social (GPS) are shown on tables 22 to 25: on table 22 one sees the monthly evolution of social security revenue; table 23 brings detailed information on the sources of revenue; table 24 shows revenue from companies by economic sector and table 25 is by federal states.