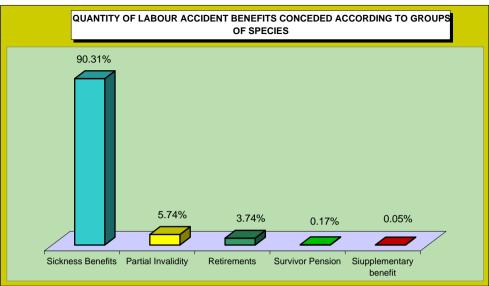

## BENEFIT CONCESSION, ACCORDING TO SPECIES GROUPS

|                                        |         |               |              | QUANT         | ПТҮ           |         |        |             |               |              | VALUE         | E (R\$)                |             |            | AVERA    | AGE VALU | E (R\$) |
|----------------------------------------|---------|---------------|--------------|---------------|---------------|---------|--------|-------------|---------------|--------------|---------------|------------------------|-------------|------------|----------|----------|---------|
| GROUPS OF SPECIES                      |         |               | % of         | % of          |               | Sec     | tor    |             |               | % of         | % of          |                        | Sec         | tor        |          | Sec      | tor     |
| GROUPS OF SPECIES                      | Total   | % of<br>total | the<br>group | sub-<br>group | l month (%) l | Urban   | Rural  | Total       | % of<br>total | the<br>group | sub-<br>group | Over last<br>month (%) | Urban       | Rural      | Total    | Urban    | Rural   |
| TOTAL                                  | 440.939 | 100.00        |              |               | 16.91         | 358.462 | 82,477 | 459,799,605 | 100.00        |              |               | 15.04                  | 400.033.184 | 59.766.421 | 1.042.77 | 1.115.97 | 724.64  |
| GENERAL REGIME BENEFITS                | 410,491 | 93.09         | 100.00       |               | 16.29         | 328,014 | 82,477 | 437,696,290 | 95.19         | 100.00       |               | 14.52                  | ,,          | 59,766,421 | 1,066.27 | ,        | 724.64  |
| Social Security Contributory           | 383,457 | 86.96         | 93.41        | 100.00        | 16.67         | 302,591 | 80,866 | 406,421,010 | 88.39         | 92.85        | 100.00        | 15.06                  | 347,804,562 | 58,616,448 | 1,059.89 | 1,149.42 | 724.86  |
| Retirements                            | 97,011  | 22.00         | 23.63        | 25.30         | 16.92         | 65,937  | 31,074 | 110,850,053 | 24.11         | 25.33        | 27.27         | 17.37                  | 88,277,290  | 22,572,763 | 1,142.65 | 1,338.81 | 726.42  |
| by Age                                 | 53,507  | 12.13         | 13.03        | 13.95         | 13.48         | 25,040  | 28,467 | 45,438,006  | 9.88          | 10.38        | 11.18         | 12.89                  | 24,770,293  | 20,667,713 | 849.20   | 989.23   | 726.02  |
| by Invalidity                          | 17,265  | 3.92          | 4.21         | 4.50          | 24.97         | 14,812  | 2,453  | 19,624,244  | 4.27          | 4.48         | 4.83          | 23.25                  | 17,845,264  | 1,778,980  | 1,136.65 | 1,204.78 | 725.23  |
| by Length of Contribution              | 26,239  | 5.95          | 6.39         | 6.84          | 19.22         | 26,085  | 154    | 45,787,803  | 9.96          | 10.46        | 11.27         | 19.64                  | 45,661,733  | 126,070    | 1,745.03 | 1,750.50 | 818.64  |
| Survivor Pension                       | 34,081  | 7.73          | 8.30         | 8.89          | 3.51          | 22,483  | 11,598 | 37,220,927  | 8.10          | 8.50         | 9.16          | 1.51                   | 28,781,377  | 8,439,550  | 1,092.13 | 1,280.14 | 727.67  |
| Temporary Benefits                     | 201,292 | 45.65         | 49.04        | 52.49         | 20.41         | 183,411 | 17,881 | 218,143,212 | 47.44         | 49.84        | 53.67         | 17.38                  | 205,245,910 | 12,897,303 | 1,083.72 | 1,119.05 | 721.29  |
| Sickness Benefits                      | 198,464 | 45.01         | 48.35        | 51.76         | 20.43         | 180,896 | 17,568 | 215,933,798 | 46.96         | 49.33        | 53.13         | 17.38                  | 203,203,979 | 12,729,818 | 1,088.03 | 1,123.32 | 724.60  |
| Partial Invalidity                     | 904     | 0.21          | 0.22         | 0.24          | 25.56         | 736     | 168    | 539,177     | 0.12          | 0.12         | 0.13          | 29.37                  | 478,071     | 61,106     | 596.43   | 649.55   | 363.73  |
| Imprisionment Benefit                  | 1,924   | 0.44          | 0.47         | 0.50          | 16.11         | 1,779   | 145    | 1,670,238   | 0.36          | 0.38         | 0.41          | 14.16                  | 1,563,860   | 106,378    | 868.11   | 879.07   | 733.64  |
| Maternity Benefit                      | 51,073  | 11.58         | 12.44        | 13.32         | 12.01         | 30,760  | 20,313 | 40,206,818  | 8.74          | 9.19         | 9.89          | 10.89                  | 25,499,986  | 14,706,832 | 787.24   | 829.00   | 724.01  |
| Continued Service Bonus 20%            | _       | _             | _            | _             | _             | _       | -      | _           | _             | _            | _             | _                      | -           | -          | _        | _        | _       |
| Labor Accident Insurance               | 27,034  | 6.13          | 6.59         | 100.00        | 11.21         | 25,423  | 1,611  | 31,275,279  | 6.80          | 7.15         | 100.00        | 7.90                   | 30,125,306  | 1,149,973  | 1,156.89 | 1,184.96 | 713.83  |
| Retirment by Invalidity                | 1,010   | 0.23          | 0.25         | 3.74          | 24.23         | 944     | 66     | 1,390,856   | 0.30          | 0.32         | 4.45          | 18.18                  | 1,342,045   | 48,811     | 1,377.09 | 1,421.66 | 739.56  |
| Survivor Pension                       | 45      | 0.01          | 0.01         | 0.17          | 73.08         | 43      | 2      | 56,479      | 0.01          | 0.01         | 0.18          | 17.27                  | 54,493      | 1,986      | 1,255.09 | 1,267.28 | 992.96  |
| Sickness Benefits                      | 24,414  | 5.54          | 5.95         | 90.31         | 12.19         | 22,921  | 1,493  | 28,402,163  | 6.18          | 6.49         | 90.81         | 8.96                   | 27,321,231  | 1,080,932  | 1,163.36 | 1,191.97 | 724.00  |
| Partial Invalidity                     | 1,551   | 0.35          | 0.38         | 5.74          | -8.76         | 1,501   | 50     | 1,421,749   | 0.31          | 0.32         | 4.55          | -15.87                 | 1,403,504   | 18,245     | 916.67   | 935.05   | 364.90  |
| Supplementary Benefit                  | 14      | 0.00          | 0.00         | 0.05          | 55.56         | 14      | _      | 4,033       | 0.00          | 0.00         | 0.01          | 28.18                  | 4,033       | _          | 288.05   | 288.05   | _       |
| SOCIAL ASSISTANCE BENEFITS             | 30,392  | 6.89          | 100.00       |               | 25.98         | 30,392  | _      | 22,003,450  | 4.79          | 100.00       |               | 26.33                  | 22,003,450  | _          | 723.99   | 723.99   | _       |
| Social Assistance Pension (LOAS)       | 30,392  | 6.89          | 100.00       | 100.00        | 25.98         | 30,392  | _      | 22,003,450  | 4.79          | 100.00       | 100.00        | 26.33                  | 22,003,450  | _          | 723.99   | 723.99   | _       |
| for the Aged                           | 13,896  | 3.15          | 45.72        | 45.72         | 14.14         | 13,896  | _      | 10,060,390  | 2.19          | 45.72        | 45.72         | 14.60                  | 10,060,390  | _          | 723.98   | 723.98   | _       |
| for the Impaired                       | 16,496  | 3.74          | 54.28        | 54.28         | 38.05         | 16,496  | _      | 11,943,060  | 2.60          | 54.28        | 54.28         | 38.25                  | 11,943,060  | _          | 724.00   | 724.00   | -       |
| Old Social Assistance Benefit (RMV)    | _       | _             | _            | _             | _             | _       | _      | _           | _             | _            | _             | -                      | -           | _          | _        | _        | -       |
| for the Aged                           | _       | _             | _            | _             | _             | _       | _      | _           | _             | _            | _             | _                      | _           | _          | _        | _        | _       |
| for the Impaired                       | _       | _             | _            | _             | _             | _       | _      | _           | _             | _            | _             | -                      | -           | _          | _        | _        | -       |
| OTHER TREASURY OWED PENSIONS (EPU) (1) | 56      | 0.01          | -            | _             | 9.80          | 56      | _      | 99,865      | 0.02          | -            | -             | 36.72                  | 99,865      | -          | 1,783.30 | 1,783.30 | _       |