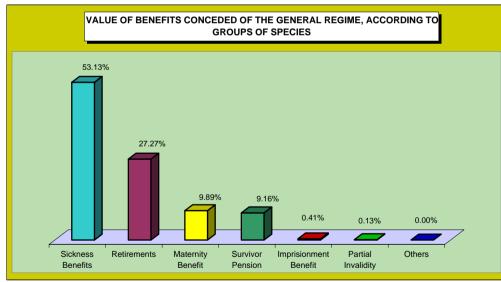

## BENEFIT CONCESSION, ACCORDING TO SPECIES GROUPS

|                                        |         |               |              | QUANT         | ПТҮ           |         |        |             |               |              | VALUE         | E (R\$)                |             |            | AVERA    | AGE VALU | E (R\$) |
|----------------------------------------|---------|---------------|--------------|---------------|---------------|---------|--------|-------------|---------------|--------------|---------------|------------------------|-------------|------------|----------|----------|---------|
| GROUPS OF SPECIES                      |         |               | % of         | % of          |               | Sec     | tor    |             |               | % of         | % of          |                        | Sec         | tor        |          | Sec      | tor     |
| GROUPS OF SPECIES                      | Total   | % of<br>total | the<br>group | sub-<br>group | l month (%) l | Urban   | Rural  | Total       | % of<br>total | the<br>group | sub-<br>group | Over last<br>month (%) | Urban       | Rural      | Total    | Urban    | Rural   |
| TOTAL                                  | 440.939 | 100.00        |              |               | 16.91         | 358.462 | 82,477 | 459,799,605 | 100.00        |              |               | 15.04                  | 400.033.184 | 59.766.421 | 1.042.77 | 1.115.97 | 724.64  |
| GENERAL REGIME BENEFITS                | 410,491 | 93.09         | 100.00       |               | 16.29         | 328,014 | 82,477 | 437,696,290 | 95.19         | 100.00       |               | 14.52                  | ,,          | 59,766,421 | 1,066.27 | ,        | 724.64  |
| Social Security Contributory           | 383,457 | 86.96         | 93.41        | 100.00        | 16.67         | 302,591 | 80,866 | 406,421,010 | 88.39         | 92.85        | 100.00        | 15.06                  | 347,804,562 | 58,616,448 | 1,059.89 | 1,149.42 | 724.86  |
| Retirements                            | 97,011  | 22.00         | 23.63        | 25.30         | 16.92         | 65,937  | 31,074 | 110,850,053 | 24.11         | 25.33        | 27.27         | 17.37                  | 88,277,290  | 22,572,763 | 1,142.65 | 1,338.81 | 726.42  |
| by Age                                 | 53,507  | 12.13         | 13.03        | 13.95         | 13.48         | 25,040  | 28,467 | 45,438,006  | 9.88          | 10.38        | 11.18         | 12.89                  | 24,770,293  | 20,667,713 | 849.20   | 989.23   | 726.02  |
| by Invalidity                          | 17,265  | 3.92          | 4.21         | 4.50          | 24.97         | 14,812  | 2,453  | 19,624,244  | 4.27          | 4.48         | 4.83          | 23.25                  | 17,845,264  | 1,778,980  | 1,136.65 | 1,204.78 | 725.23  |
| by Length of Contribution              | 26,239  | 5.95          | 6.39         | 6.84          | 19.22         | 26,085  | 154    | 45,787,803  | 9.96          | 10.46        | 11.27         | 19.64                  | 45,661,733  | 126,070    | 1,745.03 | 1,750.50 | 818.64  |
| Survivor Pension                       | 34,081  | 7.73          | 8.30         | 8.89          | 3.51          | 22,483  | 11,598 | 37,220,927  | 8.10          | 8.50         | 9.16          | 1.51                   | 28,781,377  | 8,439,550  | 1,092.13 | 1,280.14 | 727.67  |
| Temporary Benefits                     | 201,292 | 45.65         | 49.04        | 52.49         | 20.41         | 183,411 | 17,881 | 218,143,212 | 47.44         | 49.84        | 53.67         | 17.38                  | 205,245,910 | 12,897,303 | 1,083.72 | 1,119.05 | 721.29  |
| Sickness Benefits                      | 198,464 | 45.01         | 48.35        | 51.76         | 20.43         | 180,896 | 17,568 | 215,933,798 | 46.96         | 49.33        | 53.13         | 17.38                  | 203,203,979 | 12,729,818 | 1,088.03 | 1,123.32 | 724.60  |
| Partial Invalidity                     | 904     | 0.21          | 0.22         | 0.24          | 25.56         | 736     | 168    | 539,177     | 0.12          | 0.12         | 0.13          | 29.37                  | 478,071     | 61,106     | 596.43   | 649.55   | 363.73  |
| Imprisionment Benefit                  | 1,924   | 0.44          | 0.47         | 0.50          | 16.11         | 1,779   | 145    | 1,670,238   | 0.36          | 0.38         | 0.41          | 14.16                  | 1,563,860   | 106,378    | 868.11   | 879.07   | 733.64  |
| Maternity Benefit                      | 51,073  | 11.58         | 12.44        | 13.32         | 12.01         | 30,760  | 20,313 | 40,206,818  | 8.74          | 9.19         | 9.89          | 10.89                  | 25,499,986  | 14,706,832 | 787.24   | 829.00   | 724.01  |
| Continued Service Bonus 20%            | _       | _             | _            | _             | _             | _       | -      | _           | _             | _            | _             | _                      | -           | -          | _        | _        | _       |
| Labor Accident Insurance               | 27,034  | 6.13          | 6.59         | 100.00        | 11.21         | 25,423  | 1,611  | 31,275,279  | 6.80          | 7.15         | 100.00        | 7.90                   | 30,125,306  | 1,149,973  | 1,156.89 | 1,184.96 | 713.83  |
| Retirment by Invalidity                | 1,010   | 0.23          | 0.25         | 3.74          | 24.23         | 944     | 66     | 1,390,856   | 0.30          | 0.32         | 4.45          | 18.18                  | 1,342,045   | 48,811     | 1,377.09 | 1,421.66 | 739.56  |
| Survivor Pension                       | 45      | 0.01          | 0.01         | 0.17          | 73.08         | 43      | 2      | 56,479      | 0.01          | 0.01         | 0.18          | 17.27                  | 54,493      | 1,986      | 1,255.09 | 1,267.28 | 992.96  |
| Sickness Benefits                      | 24,414  | 5.54          | 5.95         | 90.31         | 12.19         | 22,921  | 1,493  | 28,402,163  | 6.18          | 6.49         | 90.81         | 8.96                   | 27,321,231  | 1,080,932  | 1,163.36 | 1,191.97 | 724.00  |
| Partial Invalidity                     | 1,551   | 0.35          | 0.38         | 5.74          | -8.76         | 1,501   | 50     | 1,421,749   | 0.31          | 0.32         | 4.55          | -15.87                 | 1,403,504   | 18,245     | 916.67   | 935.05   | 364.90  |
| Supplementary Benefit                  | 14      | 0.00          | 0.00         | 0.05          | 55.56         | 14      | _      | 4,033       | 0.00          | 0.00         | 0.01          | 28.18                  | 4,033       | _          | 288.05   | 288.05   | _       |
| SOCIAL ASSISTANCE BENEFITS             | 30,392  | 6.89          | 100.00       |               | 25.98         | 30,392  | _      | 22,003,450  | 4.79          | 100.00       |               | 26.33                  | 22,003,450  | _          | 723.99   | 723.99   | _       |
| Social Assistance Pension (LOAS)       | 30,392  | 6.89          | 100.00       | 100.00        | 25.98         | 30,392  | _      | 22,003,450  | 4.79          | 100.00       | 100.00        | 26.33                  | 22,003,450  | _          | 723.99   | 723.99   | _       |
| for the Aged                           | 13,896  | 3.15          | 45.72        | 45.72         | 14.14         | 13,896  | _      | 10,060,390  | 2.19          | 45.72        | 45.72         | 14.60                  | 10,060,390  | _          | 723.98   | 723.98   | _       |
| for the Impaired                       | 16,496  | 3.74          | 54.28        | 54.28         | 38.05         | 16,496  | _      | 11,943,060  | 2.60          | 54.28        | 54.28         | 38.25                  | 11,943,060  | _          | 724.00   | 724.00   | -       |
| Old Social Assistance Benefit (RMV)    | _       | _             | _            | _             | _             | _       | _      | _           | _             | _            | _             | -                      | -           | _          | _        | _        | -       |
| for the Aged                           | _       | _             | _            | _             | _             | _       | _      | _           | _             | _            | _             | _                      | _           | _          | _        | _        | _       |
| for the Impaired                       | _       | _             | _            | _             | _             | _       | _      | _           | _             | _            | _             | -                      | -           | _          | _        | _        | -       |
| OTHER TREASURY OWED PENSIONS (EPU) (1) | 56      | 0.01          | -            | _             | 9.80          | 56      | _      | 99,865      | 0.02          | -            | -             | 36.72                  | 99,865      | -          | 1,783.30 | 1,783.30 | _       |