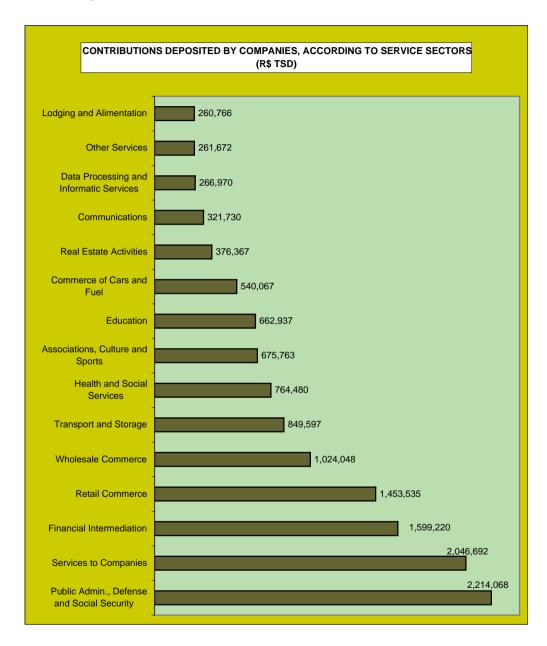

Revenue of Social Security stemming from all sources collected by means of the Guia da Previdência Social (GPS) are shown on tables 22 to 25: on table 22 one sees the monthly evolution of social security revenue; table 23 brings detailed information on the sources of revenue; table 24 shows revenue from companies by economic sector and table 25 is by federal states.