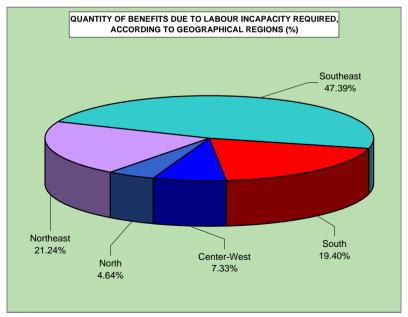

| 2,511          | 11,533               | -2.29                         | 8,260                                   | 3,273          |  |
| Federal District                              | 10,070  | 5.74                          | 5,711                                   | 4,359          | 3,488   | 15.04                         | 2,366                                   | 1,122          | 9,038                | -2.91                         | 7,533                                   | 1,505          |  |

SOURCE: DATAPREV, SUIBE.

Note: Given that INSS has restricted the operation with benefits due to labour incapacity to the System SABI - Sistema de Administração de Benefícios por Incapacidade - SABI, the extraction methodology for this table's information was altered.







# **EVOLUTION OF BENEFIT REQUIREMENTS, CONCESSIONS AND DENIALS - 2003/2014**

|      |              |           | REQUI                   | REMENTS                                           |                   |           | CONC                 | ESSIONS                                           |                   |           | DEN                     | NIALS                                             |                   |
|------|--------------|-----------|-------------------------|---------------------------------------------------|-------------------|-----------|----------------------|---------------------------------------------------|-------------------|-----------|-------------------------|---------------------------------------------------|-------------------|
| YE   | ARS/MONTH