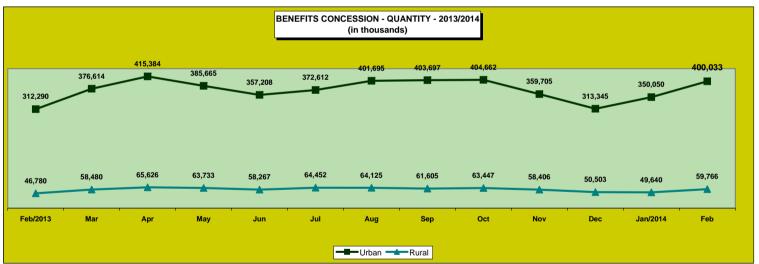

## **EVOLUTION OF BENEFIT CONCESSION - 2000/2013**

|      |              |           | QUA               | NTITY     |           |               | VALUI                | E (R\$)       |             | AVER     | AVERAGE  |        |                      |
|------|--------------|-----------|-------------------|-----------|-----------|---------------|----------------------|---------------|-------------|----------|----------|--------|----------------------|
| YEA  | ARS/MONTHS   | Total     | Over last         | Sector    | r         | Total         | Over last year/month | Sec           | tor         | Total    | Sec      | tor    | CONCES-<br>SION TIME |
|      |              | Total     | year/month<br>(%) | Urban     | Rural     | 3.1.1.1       | Urban                | Rural         | Total       | Urban    | Rural    | (DAYS) |                      |
| 2000 | Total        | 2,949,149 | 31.03             | 1,931,342 | 1,017,807 | 896,535,757   | 46.05                | 740,633,686   | 155,902,071 | 304.00   | 383.48   | 153.17 |                      |
| 2001 | Total        | 2,856,334 | -3.15             | 1,844,854 | 1,011,480 | 970,615,974   | 8.26                 | 792,654,300   | 177,961,675 | 339.81   | 429.66   | 175.94 |                      |
| 2002 | Total        | 3,867,564 | 35.40             | 2,642,182 | 1,225,382 | 1,468,356,781 | 51.28                | 1,225,064,535 | 243,292,246 | 379.66   | 463.66   | 198.54 |                      |
| 2003 | Total        | 3,545,376 | -8.33             | 2,566,950 | 978,426   | 1,598,961,990 | 8.89                 | 1,369,224,144 | 229,737,846 | 451.00   | 533.41   | 234.80 |                      |
| 2004 | Total        | 3,993,529 | 12.64             | 2,998,244 | 995,285   | 1,883,544,019 | 17.80                | 1,626,839,506 | 256,704,513 | 471.65   | 542.60   | 257.92 |                      |
| 2005 | Total        | 3,955,723 | -0.95             | 2,986,777 | 968,946   | 2,075,559,872 | 10.19                | 1,794,480,412 | 281,079,460 | 524.70   | 600.81   | 290.09 |                      |
| 2006 | Total        | 4,238,816 | 7.16              | 3,221,479 | 1,017,337 | 2,454,718,849 | 18.27                | 2,108,750,810 | 345,968,039 | 579.10   | 654.59   | 340.07 |                      |
| 2007 | Total        | 4,173,350 | -1.54             | 3,157,008 | 1,016,342 | 2,565,614,483 | 4.52                 | 2,185,671,623 | 379,942,860 | 614.76   | 692.32   | 373.83 |                      |
| 2008 | Total        | 4,461,842 | 6.91              | 3,408,788 | 1,053,054 | 2,939,609,022 | 14.58                | 2,506,754,117 | 432,854,905 | 658.83   | 735.38   | 411.05 |                      |
| 2009 | Total        | 4,473,905 | 0.27              | 3,389,215 | 1,084,690 | 3,183,818,356 | 8.31                 | 2,682,419,674 | 501,398,683 | 711.64   | 791.46   | 462.25 |                      |
| 2010 | Total        | 4,640,120 | 3.72              | 3,565,641 | 1,074,479 | 3,581,722,281 | 12.50                | 3,033,730,446 | 547,991,835 | 771.90   | 850.82   | 510.01 |                      |
| 2011 | Total        | 4,767,039 | 2.74              | 3,737,177 | 1,029,862 | 3,974,824,813 | 10.98                | 3,413,642,786 | 561,182,027 | 833.81   | 913.43   | 544.91 |                      |
| 2012 | Total        | 4,957,681 | 4.00              | 3,921,951 | 1,035,730 | 4,532,732,386 | 14.04                | 3,887,990,893 | 644,741,493 | 914.28   | 991.34   | 622.50 |                      |
| 2013 | Total        | 5,207,629 | 5.04              | 4,169,903 | 1,037,726 | 5,142,736,655 | 13.46                | 4,438,965,291 | 703,771,364 | 987.54   | 1,064.52 | 678.19 |                      |
|      | January      | 383,027   | 13.09             | 311,388   | 71,639    | 384,435,120   | 23.44                | 336,087,915   | 48,347,205  | 1,003.68 | 1,079.32 | 674.87 | 30                   |
|      | February     | 363,277   | -5.16             | 294,329   | 68,948    | 359,069,678   | -6.60                | 312,290,159   | 46,779,519  | 988.42   | 1,061.02 | 678.48 | 30                   |
|      | March        | 441,934   | 21.65             | 355,732   | 86,202    | 435,093,845   | 21.17                | 376,613,507   | 58,480,338  | 984.52   | 1,058.70 | 678.41 | 29                   |
|      | April        | 488,760   | 10.60             | 392,022   | 96,738    | 481,009,471   | 10.55                | 415,383,902   | 65,625,569  | 984.14   | 1,059.59 | 678.38 | 26                   |
|      | May          | 457,615   | -6.37             | 363,679   | 93,936    | 449,397,873   | -6.57                | 385,664,534   | 63,733,339  | 982.04   | 1,060.45 | 678.48 | 24                   |
|      | June         | 419,024   | -8.43             | 333,123   | 85,901    | 415,475,543   | -7.55                | 357,208,269   | 58,267,274  | 991.53   | 1,072.30 | 678.31 | 23                   |
|      | July         | 446,027   | 6.44              | 351,026   | 95,001    | 437,064,699   | 5.20                 | 372,612,431   | 64,452,268  | 979.91   | 1,061.50 | 678.44 | 27                   |
|      | August       | 471,695   | 5.75              | 377,188   | 94,507    | 465,819,760   | 6.58                 | 401,694,642   | 64,125,118  | 987.54   | 1,064.97 | 678.52 | 28                   |
|      | September    | 471,165   | -0.11             | 380,354   | 90,811    | 465,302,643   | -0.11                | 403,697,459   | 61,605,184  | 987.56   | 1,061.37 | 678.39 | 26                   |
|      | October      | 473,871   | 0.57              | 380,354   | 93,517    | 468,108,391   | 0.60                 | 404,661,578   | 63,446,813  | 987.84   | 1,063.91 | 678.45 | 26                   |
|      | November     | 424,199   | -10.48            | 338,111   | 86,088    | 418,110,962   | -10.68               | 359,705,422   | 58,405,540  | 985.65   | 1,063.87 | 678.44 | 26                   |
|      | December     | 367,035   | -13.48            | 292,597   | 74,438    | 363,848,671   | -12.98               | 313,345,473   | 50,503,198  | 991.32   | 1,070.91 | 678.46 | 27                   |
| 2014 | January      | 377,155   | 2.76              | 308,561   | 68,594    | 399,690,021   | 9.85                 | 350,049,584   | 49,640,437  | 1,059.75 | 1,134.46 | 723.68 | 31                   |
|      | February     | 440,939   | 16.91             | 358,462   | 82,477    | 459,799,605   | 15.04                | 400,033,184   | 59,766,421  | 1,042.77 | 1,115.97 | 724.64 | 29                   |
|      | Subtotal (1) | 818,094   | 9.62              | 667,023   | 151,071   | 859,489,626   | 15.60                | 750,082,768   | 109,406,858 | 1,050.60 | 1,124.52 | 724.21 | _                    |