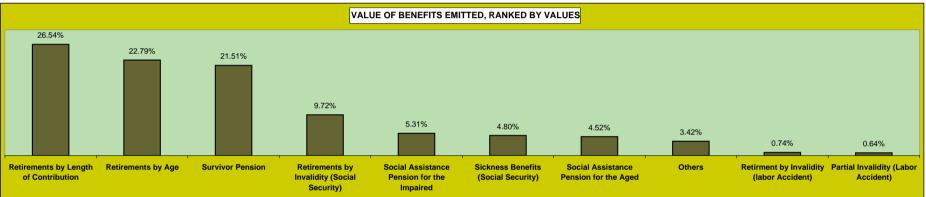

Table 9 shows information on new emissions, benefits which have been paid for the first time in the month of reference and still are not part of the permanent benefit roster.

Data 10 to 16 bring data on benefit emission, i.e. credits sent to be paid and generated from the active roster. The table sequence follows the structure used for benefit concession (tables 2 to 8).