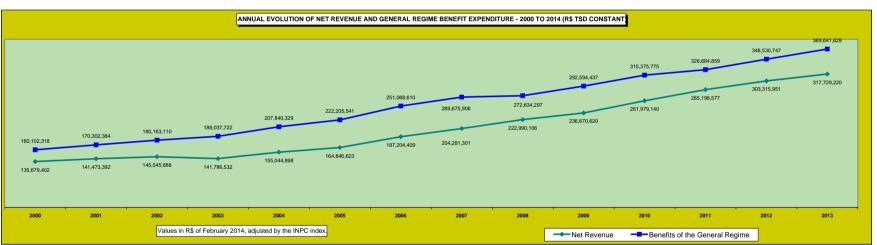

Revenue of Social Security stemming from all sources collected by means of the Guia da Previdência Social (GPS) are shown on tables 22 to 25: on table 22 one sees the monthly evolution of social security revenue; table 23 brings detailed information on the sources of revenue; table 24 shows revenue from companies by economic sector and table 25 is by federal states.

The last two tables show the INSS cash flow (table 26) and other basic data on social security and the economy (table 27). The definitions used are presented after the last table.

For a long time the Brazilian Social Security has been owing information accessible in foreign languages. We hope the Statistical Bulletin helps to fill that gap. Please do not hesitate to contact us if you have any doubts or suggestions on the information presented.