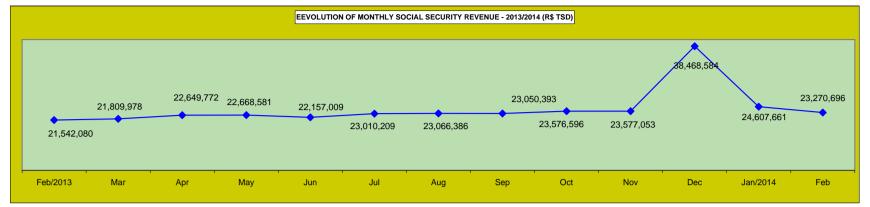

Revenue of Social Security stemming from all sources collected by means of the Guia da Previdência Social (GPS) are shown on tables 22 to 25: on table 22 one sees the monthly evolution of social security revenue; table 23 brings detailed information on the sources of revenue; table 24 shows revenue from companies by economic sector and table 25 is by federal states.