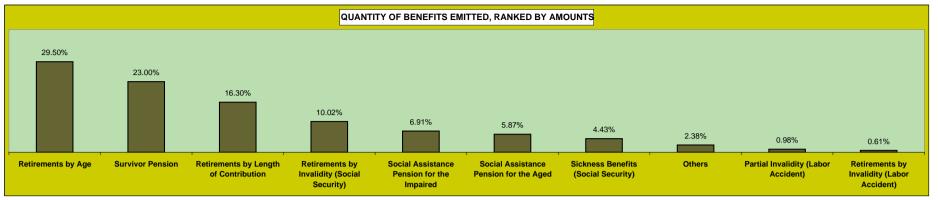

Table 9 shows information on new emissions, benefits which have been paid for the first time in the month of reference and still are not part of the permanent benefit roster.

Data 10 to 16 bring data on benefit emission, i.e. credits sent to be paid and generated from the active roster. The table sequence follows the structure used for benefit concession (tables 2 to 8).