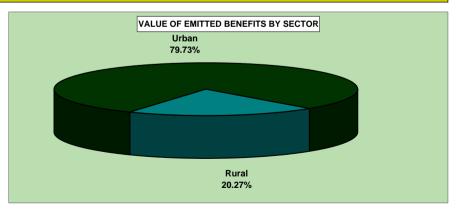

Table 9 shows information on new emissions, benefits which have been paid for the first time in the month of reference and still are not part of the permanent benefit roster.

Data 10 to 16 bring data on benefit emission, i.e. credits sent to be paid and generated from the active roster. The table sequence follows the structure used for benefit concession (tables 2 to 8).

SOURCE: Financial Programmation Sector/INSS and IBGE.

|        | BE        | BENEFIT EMISSION |          |                 |            |                 |
|--------|-----------|------------------|----------|-----------------|------------|-----------------|
| Sector | Accumula  | ted in 2013      | Februa   | ry, 2014        | Februa     | ry, 2014        |
| Sector | Quantity  | Value (R\$ Tsd)  | Quantity | Value (R\$ Tsd) | Quantity   | Value (R\$ Tsd) |
| Total  | 5,207,629 | 5,142,737        | 440,939  | 459,800         | 31,189,374 | 28,903,309      |
| Urban  | 4,169,903 | 4,438,965        | 358,462  | 400,033         | 22,136,949 | 23,044,415      |
| Rural  | 1,037,726 | 703,771          | 82,477   | 59,766          | 9,052,425  | 5,858,894       |