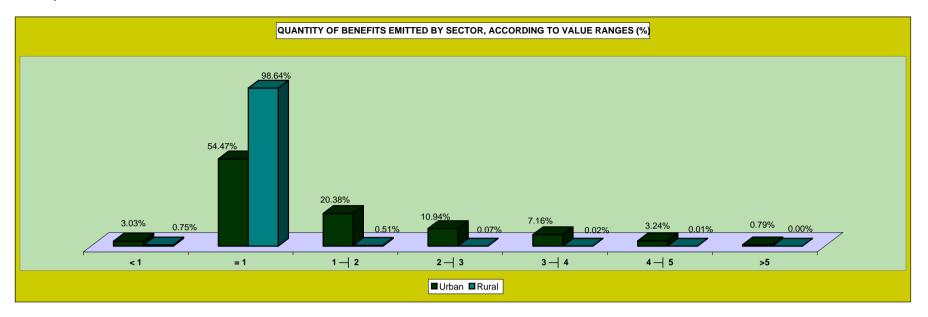

| FIGURES ON THE POPULATION <sup>(2)</sup> - 2012  |             |
|--------------------------------------------------|-------------|
| EXPLANATION                                      | TOTAL       |
| Resident Population                              | 196,877,328 |
| Urban                                            | 167,015,416 |
| Rural                                            | 29,861,912  |
| Economically Active Population                   | 100,978,942 |
| Occupied                                         | 94,712,886  |
| Non occupied                                     | 6,266,056   |
| Not Economically Active Population               | 67,626,705  |
| Occupied Population by Position in the Main Job: |             |
| Total                                            | 94,712,886  |
| Employees                                        | 58,524,754  |
| Formally registered                              | 37,201,833  |
| Public Servants and Military                     | 6,975,991   |
| Others and without declaration                   | 14,346,930  |
| Domestic Workers                                 | 6,418,859   |
| Formally registered                              | 1,899,572   |
| Non registered and without declaration           | 4,519,287   |
| Authonomous workers                              | 19,561,435  |
| Employers                                        | 3,564,034   |
| Workers for self-consumption                     | 3,771,469   |
| Non remmunerated                                 | 2,872,335   |
| Contributing to Social Security in any Job       | 56,562,305  |