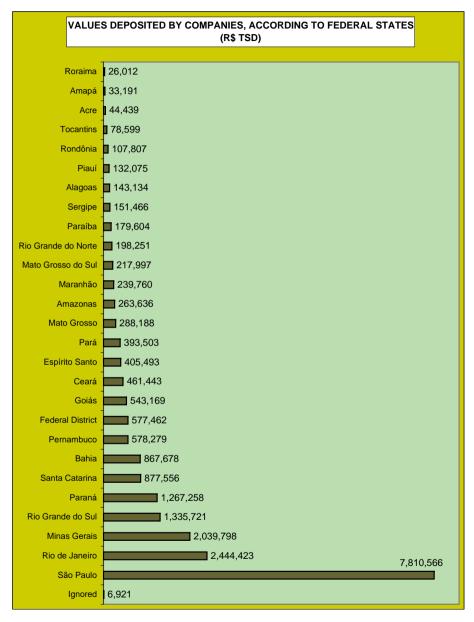

Revenue of Social Security stemming from all sources collected by means of the Guia da Previdência Social (GPS) are shown on tables 22 to 25: on table 22 one sees the monthly evolution of social security revenue; table 23 brings detailed information on the sources of revenue; table 24 shows revenue from companies by economic sector and table 25 is by federal states.