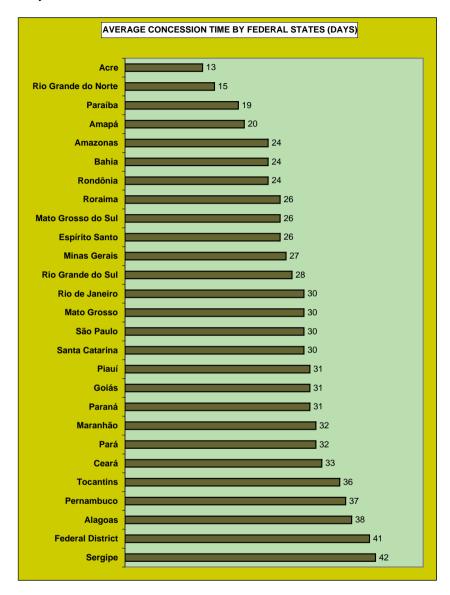

## BENEFITS CONCEDED, ACCORDING TO FEDERAL STATES

|                          |         |            | QUANT         | TITY    |        |            |             |            | VALU          | JE (R\$)    |            |            | AVER     | AGE VALU | E (R\$) |                       |
|--------------------------|---------|------------|---------------|---------|--------|------------|-------------|------------|---------------|-------------|------------|------------|----------|----------|---------|-----------------------|
| GEOGRAPHICAL REGIONS AND | Total   | % of total | Over previous | Sec     | tor    | % Rural    | Total       | % of total | Over previous | Sect        | or         | % Rural    | Total    | Sec      | tor     | AVERAGE<br>CONCESSION |
| FEDERAL STATES           | Total   | % Of total | month (%)     | Urban   | Rural  | over total | Total       | % Of total | month (%)     | Urban       | Rural      | over total | Total    | Urban    | Rural   | TIME (DAYS)           |
| BRAZIL                   | 440,939 | 100.00     | 16.91         | 358,462 | 82,477 | 18.7       | 459,799,605 | 100.00     | 15.04         | 400,033,184 | 59,766,421 | 13.0       | 1,042.77 | 1,115.97 | 724.64  | 29                    |
| NORTH                    | 23,013  | 5.22       | 22.33         | 12,935  | 10,078 | 43.8       | 20,868,010  | 4.54       | 20.41         | 13,579,119  | 7,288,890  | 34.9       | 906.79   | 1,049.80 | 723.25  | •••                   |
| Rondônia                 | 3,603   | 0.82       | 17.90         | 2,136   | 1,467  | 40.7       | 3,240,203   | 0.70       | 14.75         | 2,179,281   | 1,060,922  | 32.7       | 899.31   | 1,020.26 | 723.19  | 24                    |
| Acre                     | 1,259   | 0.29       | 15.61         | 584     | 675    | 53.6       | 1,068,650   | 0.23       | 15.81         | 582,629     | 486,021    | 45.5       | 848.81   | 997.65   | 720.03  | 13                    |
| Amazonas                 | 3,962   | 0.90       | 18.48         | 2,573   | 1,389  | 35.1       | 3,791,661   | 0.82       | 17.27         | 2,786,772   | 1,004,889  | 26.5       | 957.01   | 1,083.08 | 723.46  | 24                    |
| Roraima                  | 774     | 0.18       | 30.08         | 436     | 338    | 43.7       | 697,638     | 0.15       | 34.23         | 452,926     | 244,712    | 35.1       | 901.34   | 1,038.82 | 724.00  | 26                    |
| Pará                     | 10,490  | 2.38       | 27.91         | 5,434   | 5,056  | 48.2       | 9,437,758   | 2.05       | 24.62         | 5,779,748   | 3,658,010  | 38.8       | 899.69   | 1,063.63 | 723.50  | 32                    |
| Amapá                    | 754     | 0.17       | 2.31          | 447     | 307    | 40.7       | 676,419     | 0.15       | 0.31          | 454,151     | 222,268    | 32.9       | 897.11   | 1,016.00 | 724.00  | 20                    |
| Tocantins                | 2,171   | 0.49       | 21.28         | 1,325   | 846    | 39.0       | 1,955,680   | 0.43       | 23.49         | 1,343,612   | 612,068    | 31.3       | 900.82   | 1,014.05 | 723.48  | 36                    |
| NORTHEAST                | 100,650 | 22.83      | 21.61         | 56,767  | 43,883 | 43.6       | 87,967,389  | 19.13      | 22.05         | 56,215,576  | 31,751,813 | 36.1       | 873.99   | 990.29   | 723.56  |                       |
| Maranhão                 | 12,965  | 2.94       | 18.53         | 3,970   | 8,995  | 69.4       | 10,388,347  | 2.26       | 18.40         | 3,878,501   | 6,509,846  | 62.7       | 801.26   | 976.95   | 723.72  | 32                    |
| Piauí                    | 7,222   | 1.64       | 30.53         | 3,410   | 3,812  | 52.8       | 6,043,391   | 1.31       | 33.25         | 3,287,293   | 2,756,099  | 45.6       | 836.80   | 964.02   | 723.01  | 31                    |
| Ceará                    | 15,264  | 3.46       | 22.25         | 9,400   | 5,864  | 38.4       | 13,019,872  | 2.83       | 20.76         | 8,780,296   | 4,239,576  | 32.6       | 852.98   | 934.07   | 722.98  | 33                    |
| Rio Grande do Norte      | 7,139   | 1.62       | 35.08         | 4,635   | 2,504  | 35.1       | 6,373,981   | 1.39       | 38.47         | 4,567,454   | 1,806,527  | 28.3       | 892.84   | 985.43   | 721.46  | 15                    |
| Paraíba                  | 7,683   | 1.74       | 26.22         | 4,625   | 3,058  | 39.8       | 6,576,732   | 1.43       | 25.22         | 4,361,540   | 2,215,192  | 33.7       | 856.01   | 943.04   | 724.39  | 19                    |
| Pernambuco               | 15,341  | 3.48       | 19.90         | 9,981   | 5,360  | 34.9       | 13,924,671  | 3.03       | 19.30         | 10,041,179  | 3,883,492  | 27.9       | 907.68   | 1,006.03 | 724.53  | 37                    |
| Alagoas                  | 5,256   | 1.19       | 21.53         | 3,571   | 1,685  | 32.1       | 4,670,972   | 1.02       | 21.04         | 3,450,507   | 1,220,465  | 26.1       | 888.69   | 966.26   | 724.31  | 38                    |
| Sergipe                  | 4,192   | 0.95       | 11.70         | 2,692   | 1,500  | 35.8       | 3,863,391   | 0.84       | 13.88         | 2,778,646   | 1,084,745  | 28.1       | 921.61   | 1,032.19 | 723.16  | 42                    |
| Bahia                    | 25,588  | 5.80       | 18.68         | 14,483  | 11,105 | 43.4       | 23,106,031  | 5.03       | 20.30         | 15,070,161  | 8,035,871  | 34.8       | 903.00   | 1,040.54 | 723.63  | 24                    |
| SOUTHEAST                | 200,856 | 45.55      | 14.82         | 188,388 | 12,468 | 6.2        | 231,611,628 | 50.37      | 12.88         | 222,514,984 | 9,096,644  | 3.9        | 1,153.12 | 1,181.15 | 729.60  |                       |
| Minas Gerais             | 54,989  | 12.47      | 18.04         | 47,175  | 7,814  | 14.2       | 53,406,954  | 11.62      | 16.07         | 47,737,981  | 5,668,973  | 10.6       | 971.23   | 1,011.93 | 725.49  | 27                    |
| Espírito Santo           | 8,354   | 1.89       | 14.89         | 6,631   | 1,723  | 20.6       | 8,285,741   | 1.80       | 12.63         | 7,039,707   | 1,246,034  | 15.0       | 991.83   | 1,061.64 | 723.18  | 26                    |
| Rio de Janeiro           | 33,891  | 7.69       | 21.51         | 33,463  | 428    | 1.3        | 40,094,819  | 8.72       | 20.01         | 39,780,395  | 314,424    | 0.8        | 1,183.05 | 1,188.79 | 734.64  | 30                    |
| São Paulo                | 103,622 | 23.50      | 11.21         | 101,119 | 2,503  | 2.4        | 129,824,115 | 28.23      | 9.64          | 127,956,902 | 1,867,213  | 1.4        | 1,252.86 | 1,265.41 | 745.99  | 30                    |
| SOUTH                    | 84,978  | 19.27      | 15.70         | 73,354  | 11,624 | 13.7       | 87,145,018  | 18.95      | 13.02         | 78,729,988  | 8,415,030  | 9.7        | 1,025.50 | 1,073.29 | 723.94  |                       |
| Paraná                   | 27,875  | 6.32       | 23.11         | 24,136  | 3,739  | 13.4       | 28,205,880  | 6.13       | 20.13         | 25,492,848  | 2,713,032  | 9.6        | 1,011.87 | 1,056.22 | 725.60  | 31                    |
| Santa Catarina           | 23,727  | 5.38       | 21.65         | 21,031  | 2,696  | 11.4       | 24,576,340  | 5.35       | 18.65         | 22,634,757  | 1,941,583  | 7.9        | 1,035.80 | 1,076.26 | 720.17  | 30                    |
| Rio Grande do Sul        | 33,376  | 7.57       | 6.64          | 28,187  | 5,189  | 15.5       | 34,362,798  | 7.47       | 4.40          | 30,602,383  | 3,760,415  | 10.9       | 1,029.57 | 1,085.69 | 724.69  | 28                    |
| CENTER-WEST              | 31,442  | 7.13       | 15.57         | 27,018  | 4,424  | 14.1       | 32,207,561  | 7.00       | 15.08         | 28,993,516  | 3,214,044  | 10.0       | 1,024.35 | 1,073.12 | 726.50  |                       |
| Mato Grosso do Sul       | 6,011   | 1.36       | 9.73          | 5,188   | 823    | 13.7       | 5,858,114   | 1.27       | 9.39          | 5,257,227   | 600,887    | 10.3       | 974.57   | 1,013.34 | 730.12  | 26                    |
| Mato Grosso              | 6,983   | 1.58       | 21.11         | 5,759   | 1,224  | 17.5       | 6,890,925   | 1.50       | 18.69         | 6,003,505   | 887,420    | 12.9       | 986.81   | 1,042.46 | 725.02  | 30                    |
| Goiás                    | 11,620  | 2.64       | 14.87         | 9,901   | 1,719  | 14.8       | 11,410,597  | 2.48       | 13.01         | 10,164,040  | 1,246,557  | 10.9       | 981.98   | 1,026.57 | 725.16  | 31                    |
| Federal District         | 6,828   | 1.55       | 16.78         | 6,170   | 658    | 9.6        | 8,047,924   | 1.75       | 19.59         | 7,568,744   | 479,180    | 6.0        | 1,178.66 | 1,226.70 | 728.24  | 41                    |