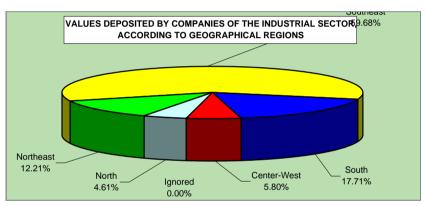

Revenue of Social Security stemming from all sources collected by means of the Guia da Previdência Social (GPS) are shown on tables 22 to 25: on table 22 one sees the monthly evolution of social security revenue; table 23 brings detailed information on the sources of revenue; table 24 shows revenue from companies by economic sector and table 25 is by federal states.