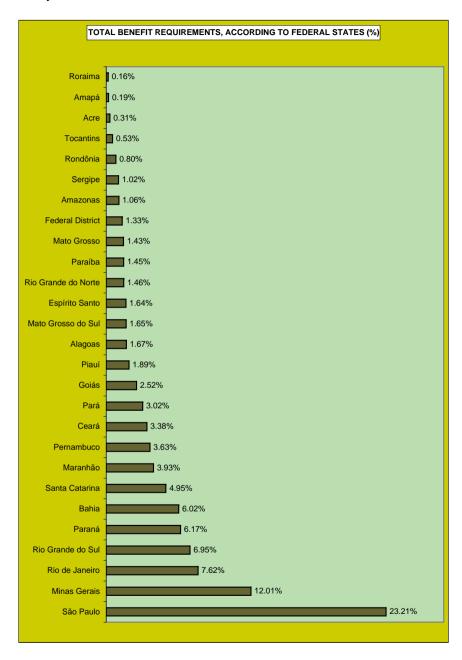

<sup>(1)</sup> Includes the following species: 22 - Old public servant pension; 26 - Special Pension (Law 593/48); 37 - Extinct Supernummerary Federal Servant Retirements; 38 - Retirements of former CAPIN; 56 - Talidomid victim special pension;