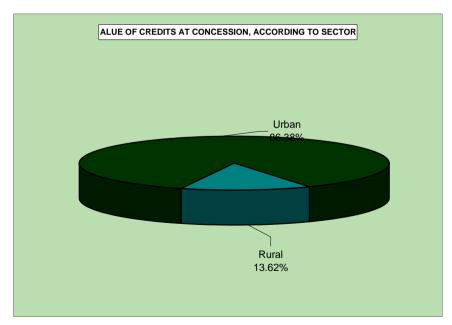

Table 9 shows information on new emissions, benefits which have been paid for the first time in the month of reference and still are not part of the permanent benefit roster.

Data 10 to 16 bring data on benefit emission, i.e. credits sent to be paid and generated from the active roster. The table sequence follows the structure used for benefit concession (tables 2 to 8).