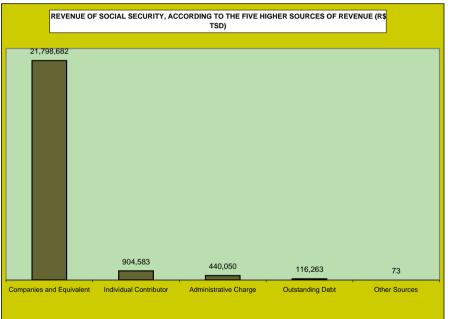

Revenue of Social Security stemming from all sources collected by means of the Guia da Previdência Social (GPS) are shown on tables 22 to 25: on table 22 one sees the monthly evolution of social security revenue; table 23 brings detailed information on the sources of revenue; table 24 shows revenue from companies by economic sector and table 25 is by federal states.