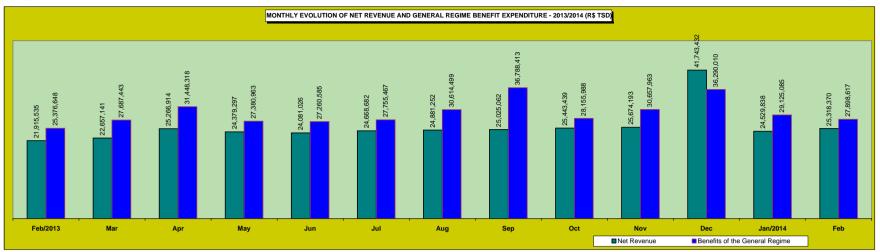

Revenue of Social Security stemming from all sources collected by means of the Guia da Previdência Social (GPS) are shown on tables 22 to 25: on table 22 one sees the monthly evolution of social security revenue; table 23 brings detailed information on the sources of revenue; table 24 shows revenue from companies by economic sector and table 25 is by federal states.

The last two tables show the INSS cash flow (table 26) and other basic data on social security and the economy (table 27). The definitions used are presented after the last table.

For a long time the Brazilian Social Security has been owing information accessible in foreign languages. We hope the Statistical Bulletin helps to fill that gap. Please do not hesitate to contact us if you have any doubts or suggestions on the information presented.