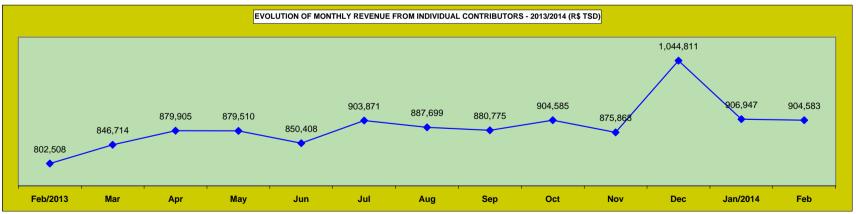

Revenue of Social Security stemming from all sources collected by means of the Guia da Previdência Social (GPS) are shown on tables 22 to 25: on table 22 one sees the monthly evolution of social security revenue; table 23 brings detailed information on the sources of revenue; table 24 shows revenue from companies by economic sector and table 25 is by federal states.