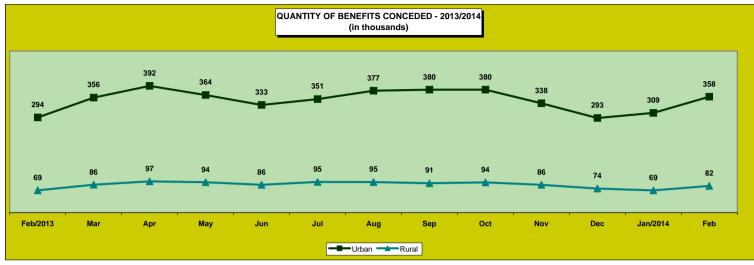

## **EVOLUTION OF BENEFIT CONCESSION - 2000/2013**

|      |              |           | QUA               | NTITY     |           |               | VALUI                | E (R\$)       |             | AVER     | AVERAGE  |        |                      |
|------|--------------|-----------|-------------------|-----------|-----------|---------------|----------------------|---------------|-------------|----------|----------|--------|----------------------|
| YEA  | ARS/MONTHS   | Total     | Over last         | Sector    | r         | Total         | Over last year/month | Sec           | tor         | Total    | Sec      | tor    | CONCES-<br>SION TIME |
|      |              | Total     | year/month<br>(%) | Urban     | Rural     | 3.1.1.1       | Urban                | Rural         | Total       | Urban    | Rural    | (DAYS) |                      |
| 2000 | Total        | 2,949,149 | 31.03             | 1,931,342 | 1,017,807 | 896,535,757   | 46.05                | 740,633,686   | 155,902,071 | 304.00   | 383.48   | 153.17 |                      |
| 2001 | Total        | 2,856,334 | -3.15             | 1,844,854 | 1,011,480 | 970,615,974   | 8.26                 | 792,654,300   | 177,961,675 | 339.81   | 429.66   | 175.94 |                      |
| 2002 | Total        | 3,867,564 | 35.40             | 2,642,182 | 1,225,382 | 1,468,356,781 | 51.28                | 1,225,064,535 | 243,292,246 | 379.66   | 463.66   | 198.54 |                      |
| 2003 | Total        | 3,545,376 | -8.33             | 2,566,950 | 978,426   | 1,598,961,990 | 8.89                 | 1,369,224,144 | 229,737,846 | 451.00   | 533.41   | 234.80 |                      |
| 2004 | Total        | 3,993,529 | 12.64             | 2,998,244 | 995,285   | 1,883,544,019 | 17.80                | 1,626,839,506 | 256,704,513 | 471.65   | 542.60   | 257.92 |                      |
| 2005 | Total        | 3,955,723 | -0.95             | 2,986,777 | 968,946   | 2,075,559,872 | 10.19                | 1,794,480,412 | 281,079,460 | 524.70   | 600.81   | 290.09 |                      |
| 2006 | Total        | 4,238,816 | 7.16              | 3,221,479 | 1,017,337 | 2,454,718,849 | 18.27                | 2,108,750,810 | 345,968,039 | 579.10   | 654.59   | 340.07 |                      |
| 2007 | Total        | 4,173,350 | -1.54             | 3,157,008 | 1,016,342 | 2,565,614,483 | 4.52                 | 2,185,671,623 | 379,942,860 | 614.76   | 692.32   | 373.83 |                      |
| 2008 | Total        | 4,461,842 | 6.91              | 3,408,788 | 1,053,054 | 2,939,609,022 | 14.58                | 2,506,754,117 | 432,854,905 | 658.83   | 735.38   | 411.05 |                      |
| 2009 | Total        | 4,473,905 | 0.27              | 3,389,215 | 1,084,690 | 3,183,818,356 | 8.31                 | 2,682,419,674 | 501,398,683 | 711.64   | 791.46   | 462.25 |                      |
| 2010 | Total        | 4,640,120 | 3.72              | 3,565,641 | 1,074,479 | 3,581,722,281 | 12.50                | 3,033,730,446 | 547,991,835 | 771.90   | 850.82   | 510.01 |                      |
| 2011 | Total        | 4,767,039 | 2.74              | 3,737,177 | 1,029,862 | 3,974,824,813 | 10.98                | 3,413,642,786 | 561,182,027 | 833.81   | 913.43   | 544.91 |                      |
| 2012 | Total        | 4,957,681 | 4.00              | 3,921,951 | 1,035,730 | 4,532,732,386 | 14.04                | 3,887,990,893 | 644,741,493 | 914.28   | 991.34   | 622.50 |                      |
| 2013 | Total        | 5,207,629 | 5.04              | 4,169,903 | 1,037,726 | 5,142,736,655 | 13.46                | 4,438,965,291 | 703,771,364 | 987.54   | 1,064.52 | 678.19 |                      |
|      | January      | 383,027   | 13.09             | 311,388   | 71,639    | 384,435,120   | 23.44                | 336,087,915   | 48,347,205  | 1,003.68 | 1,079.32 | 674.87 | 30                   |
|      | February     | 363,277   | -5.16             | 294,329   | 68,948    | 359,069,678   | -6.60                | 312,290,159   | 46,779,519  | 988.42   | 1,061.02 | 678.48 | 30                   |
|      | March        | 441,934   | 21.65             | 355,732   | 86,202    | 435,093,845   | 21.17                | 376,613,507   | 58,480,338  | 984.52   | 1,058.70 | 678.41 | 29                   |
|      | April        | 488,760   | 10.60             | 392,022   | 96,738    | 481,009,471   | 10.55                | 415,383,902   | 65,625,569  | 984.14   | 1,059.59 | 678.38 | 26                   |
|      | May          | 457,615   | -6.37             | 363,679   | 93,936    | 449,397,873   | -6.57                | 385,664,534   | 63,733,339  | 982.04   | 1,060.45 | 678.48 | 24                   |
|      | June         | 419,024   | -8.43             | 333,123   | 85,901    | 415,475,543   | -7.55                | 357,208,269   | 58,267,274  | 991.53   | 1,072.30 | 678.31 | 23                   |
|      | July         | 446,027   | 6.44              | 351,026   | 95,001    | 437,064,699   | 5.20                 | 372,612,431   | 64,452,268  | 979.91   | 1,061.50 | 678.44 | 27                   |
|      | August       | 471,695   | 5.75              | 377,188   | 94,507    | 465,819,760   | 6.58                 | 401,694,642   | 64,125,118  | 987.54   | 1,064.97 | 678.52 | 28                   |
|      | September    | 471,165   | -0.11             | 380,354   | 90,811    | 465,302,643   | -0.11                | 403,697,459   | 61,605,184  | 987.56   | 1,061.37 | 678.39 | 26                   |
|      | October      | 473,871   | 0.57              | 380,354   | 93,517    | 468,108,391   | 0.60                 | 404,661,578   | 63,446,813  | 987.84   | 1,063.91 | 678.45 | 26                   |
|      | November     | 424,199   | -10.48            | 338,111   | 86,088    | 418,110,962   | -10.68               | 359,705,422   | 58,405,540  | 985.65   | 1,063.87 | 678.44 | 26                   |
|      | December     | 367,035   | -13.48            | 292,597   | 74,438    | 363,848,671   | -12.98               | 313,345,473   | 50,503,198  | 991.32   | 1,070.91 | 678.46 | 27                   |
| 2014 | January      | 377,155   | 2.76              | 308,561   | 68,594    | 399,690,021   | 9.85                 | 350,049,584   | 49,640,437  | 1,059.75 | 1,134.46 | 723.68 | 31                   |
|      | February     | 440,939   | 16.91             | 358,462   | 82,477    | 459,799,605   | 15.04                | 400,033,184   | 59,766,421  | 1,042.77 | 1,115.97 | 724.64 | 29                   |
|      | Subtotal (1) | 818,094   | 9.62              | 667,023   | 151,071   | 859,489,626   | 15.60                | 750,082,768   | 109,406,858 | 1,050.60 | 1,124.52 | 724.21 | _                    |