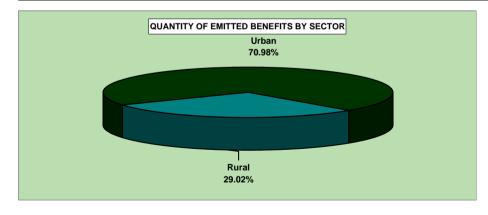

Table 9 shows information on new emissions, benefits which have been paid for the first time in the month of reference and still are not part of the permanent benefit roster.

Data 10 to 16 bring data on benefit emission, i.e. credits sent to be paid and generated from the active roster. The table sequence follows the structure used for benefit concession (tables 2 to 8).

SOURCE: Financial Programmation Sector/INSS and IBGE.

|        | BE        | BENEFIT EMISSION |          |                 |            |                 |
|--------|-----------|------------------|----------|-----------------|------------|-----------------|
| Sector | Accumula  | ted in 2013      | Februa   | ry, 2014        | Februa     | ry, 2014        |
| Sector | Quantity  | Value (R\$ Tsd)  | Quantity | Value (R\$ Tsd) | Quantity   | Value (R\$ Tsd) |
| Total  | 5,207,629 | 5,142,737        | 440,939  | 459,800         | 31,189,374 | 28,903,309      |
| Urban  | 4,169,903 | 4,438,965        | 358,462  | 400,033         | 22,136,949 | 23,044,415      |
| Rural  | 1,037,726 | 703,771          | 82,477   | 59,766          | 9,052,425  | 5,858,894       |