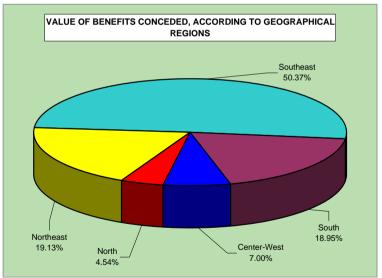

## BENEFITS CONCEDED, ACCORDING TO FEDERAL STATES

|                          |         |            | QUANT         | TITY    |        |            |             |            | VALU          | JE (R\$)    |            |            | AVER     | AGE VALU | E (R\$) |                       |
|--------------------------|---------|------------|---------------|---------|--------|------------|-------------|------------|---------------|-------------|------------|------------|----------|----------|---------|-----------------------|
| GEOGRAPHICAL REGIONS AND | Total   | % of total | Over previous | Sec     | tor    | % Rural    | Total       | % of total | Over previous | Sect        | or         | % Rural    | Total    | Sec      | tor     | AVERAGE<br>CONCESSION |
| FEDERAL STATES           | Total   | % Of total | month (%)     | Urban   | Rural  | over total | Total       | % Of total | month (%)     | Urban       | Rural      | over total | Total    | Urban    | Rural   | TIME (DAYS)           |
| BRAZIL                   | 440,939 | 100.00     | 16.91         | 358,462 | 82,477 | 18.7       | 459,799,605 | 100.00     | 15.04         | 400,033,184 | 59,766,421 | 13.0       | 1,042.77 | 1,115.97 | 724.64  | 29                    |
| NORTH                    | 23,013  | 5.22       | 22.33         | 12,935  | 10,078 | 43.8       | 20,868,010  | 4.54       | 20.41         | 13,579,119  | 7,288,890  | 34.9       | 906.79   | 1,049.80 | 723.25  | •••                   |
| Rondônia                 | 3,603   | 0.82       | 17.90         | 2,136   | 1,467  | 40.7       | 3,240,203   | 0.70       | 14.75         | 2,179,281   | 1,060,922  | 32.7       | 899.31   | 1,020.26 | 723.19  | 24                    |
| Acre                     | 1,259   | 0.29       | 15.61         | 584     | 675    | 53.6       | 1,068,650   | 0.23       | 15.81         | 582,629     | 486,021    | 45.5       | 848.81   | 997.65   | 720.03  | 13                    |
| Amazonas                 | 3,962   | 0.90       | 18.48         | 2,573   | 1,389  | 35.1       | 3,791,661   | 0.82       | 17.27         | 2,786,772   | 1,004,889  | 26.5       | 957.01   | 1,083.08 | 723.46  | 24                    |
| Roraima                  | 774     | 0.18       | 30.08         | 436     | 338    | 43.7       | 697,638     | 0.15       | 34.23         | 452,926     | 244,712    | 35.1       | 901.34   | 1,038.82 | 724.00  | 26                    |
| Pará                     | 10,490  | 2.38       | 27.91         | 5,434   | 5,056  | 48.2       | 9,437,758   | 2.05       | 24.62         | 5,779,748   | 3,658,010  | 38.8       | 899.69   | 1,063.63 | 723.50  | 32                    |
| Amapá                    | 754     | 0.17       | 2.31          | 447     | 307    | 40.7       | 676,419     | 0.15       | 0.31          | 454,151     | 222,268    | 32.9       | 897.11   | 1,016.00 | 724.00  | 20                    |
| Tocantins                | 2,171   | 0.49       | 21.28         | 1,325   | 846    | 39.0       | 1,955,680   | 0.43       | 23.49         | 1,343,612   | 612,068    | 31.3       | 900.82   | 1,014.05 | 723.48  | 36                    |
| NORTHEAST                | 100,650 | 22.83      | 21.61         | 56,767  | 43,883 | 43.6       | 87,967,389  | 19.13      | 22.05         | 56,215,576  | 31,751,813 | 36.1       | 873.99   | 990.29   | 723.56  |                       |
| Maranhão                 | 12,965  | 2.94       | 18.53         | 3,970   | 8,995  | 69.4       | 10,388,347  | 2.26       | 18.40         | 3,878,501   | 6,509,846  | 62.7       | 801.26   | 976.95   | 723.72  | 32                    |
| Piauí                    | 7,222   | 1.64       | 30.53         | 3,410   | 3,812  | 52.8       | 6,043,391   | 1.31       | 33.25         | 3,287,293   | 2,756,099  | 45.6       | 836.80   | 964.02   | 723.01  | 31                    |
| Ceará                    | 15,264  | 3.46       | 22.25         | 9,400   | 5,864  | 38.4       | 13,019,872  | 2.83       | 20.76         | 8,780,296   | 4,239,576  | 32.6       | 852.98   | 934.07   | 722.98  | 33                    |
| Rio Grande do Norte      | 7,139   | 1.62       | 35.08         | 4,635   | 2,504  | 35.1       | 6,373,981   | 1.39       | 38.47         | 4,567,454   | 1,806,527  | 28.3       | 892.84   | 985.43   | 721.46  | 15                    |
| Paraíba                  | 7,683   | 1.74       | 26.22         | 4,625   | 3,058  | 39.8       | 6,576,732   | 1.43       | 25.22         | 4,361,540   | 2,215,192  | 33.7       | 856.01   | 943.04   | 724.39  | 19                    |
| Pernambuco               | 15,341  | 3.48       | 19.90         | 9,981   | 5,360  | 34.9       | 13,924,671  | 3.03       | 19.30         | 10,041,179  | 3,883,492  | 27.9       | 907.68   | 1,006.03 | 724.53  | 37                    |
| Alagoas                  | 5,256   | 1.19       | 21.53         | 3,571   | 1,685  | 32.1       | 4,670,972   | 1.02       | 21.04         | 3,450,507   | 1,220,465  | 26.1       | 888.69   | 966.26   | 724.31  | 38                    |
| Sergipe                  | 4,192   | 0.95       | 11.70         | 2,692   | 1,500  | 35.8       | 3,863,391   | 0.84       | 13.88         | 2,778,646   | 1,084,745  | 28.1       | 921.61   | 1,032.19 | 723.16  | 42                    |
| Bahia                    | 25,588  | 5.80       | 18.68         | 14,483  | 11,105 | 43.4       | 23,106,031  | 5.03       | 20.30         | 15,070,161  | 8,035,871  | 34.8       | 903.00   | 1,040.54 | 723.63  | 24                    |
| SOUTHEAST                | 200,856 | 45.55      | 14.82         | 188,388 | 12,468 | 6.2        | 231,611,628 | 50.37      | 12.88         | 222,514,984 | 9,096,644  | 3.9        | 1,153.12 | 1,181.15 | 729.60  |                       |
| Minas Gerais             | 54,989  | 12.47      | 18.04         | 47,175  | 7,814  | 14.2       | 53,406,954  | 11.62      | 16.07         | 47,737,981  | 5,668,973  | 10.6       | 971.23   | 1,011.93 | 725.49  | 27                    |
| Espírito Santo           | 8,354   | 1.89       | 14.89         | 6,631   | 1,723  | 20.6       | 8,285,741   | 1.80       | 12.63         | 7,039,707   | 1,246,034  | 15.0       | 991.83   | 1,061.64 | 723.18  | 26                    |
| Rio de Janeiro           | 33,891  | 7.69       | 21.51         | 33,463  | 428    | 1.3        | 40,094,819  | 8.72       | 20.01         | 39,780,395  | 314,424    | 0.8        | 1,183.05 | 1,188.79 | 734.64  | 30                    |
| São Paulo                | 103,622 | 23.50      | 11.21         | 101,119 | 2,503  | 2.4        | 129,824,115 | 28.23      | 9.64          | 127,956,902 | 1,867,213  | 1.4        | 1,252.86 | 1,265.41 | 745.99  | 30                    |
| SOUTH                    | 84,978  | 19.27      | 15.70         | 73,354  | 11,624 | 13.7       | 87,145,018  | 18.95      | 13.02         | 78,729,988  | 8,415,030  | 9.7        | 1,025.50 | 1,073.29 | 723.94  |                       |
| Paraná                   | 27,875  | 6.32       | 23.11         | 24,136  | 3,739  | 13.4       | 28,205,880  | 6.13       | 20.13         | 25,492,848  | 2,713,032  | 9.6        | 1,011.87 | 1,056.22 | 725.60  | 31                    |
| Santa Catarina           | 23,727  | 5.38       | 21.65         | 21,031  | 2,696  | 11.4       | 24,576,340  | 5.35       | 18.65         | 22,634,757  | 1,941,583  | 7.9        | 1,035.80 | 1,076.26 | 720.17  | 30                    |
| Rio Grande do Sul        | 33,376  | 7.57       | 6.64          | 28,187  | 5,189  | 15.5       | 34,362,798  | 7.47       | 4.40          | 30,602,383  | 3,760,415  | 10.9       | 1,029.57 | 1,085.69 | 724.69  | 28                    |
| CENTER-WEST              | 31,442  | 7.13       | 15.57         | 27,018  | 4,424  | 14.1       | 32,207,561  | 7.00       | 15.08         | 28,993,516  | 3,214,044  | 10.0       | 1,024.35 | 1,073.12 | 726.50  |                       |
| Mato Grosso do Sul       | 6,011   | 1.36       | 9.73          | 5,188   | 823    | 13.7       | 5,858,114   | 1.27       | 9.39          | 5,257,227   | 600,887    | 10.3       | 974.57   | 1,013.34 | 730.12  | 26                    |
| Mato Grosso              | 6,983   | 1.58       | 21.11         | 5,759   | 1,224  | 17.5       | 6,890,925   | 1.50       | 18.69         | 6,003,505   | 887,420    | 12.9       | 986.81   | 1,042.46 | 725.02  | 30                    |
| Goiás                    | 11,620  | 2.64       | 14.87         | 9,901   | 1,719  | 14.8       | 11,410,597  | 2.48       | 13.01         | 10,164,040  | 1,246,557  | 10.9       | 981.98   | 1,026.57 | 725.16  | 31                    |
| Federal District         | 6,828   | 1.55       | 16.78         | 6,170   | 658    | 9.6        | 8,047,924   | 1.75       | 19.59         | 7,568,744   | 479,180    | 6.0        | 1,178.66 | 1,226.70 | 728.24  | 41                    |