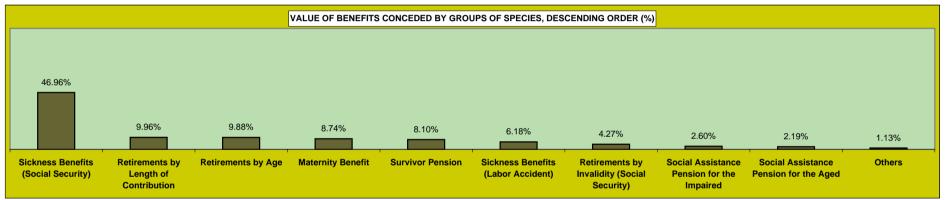

## BENEFIT CONCESSION, ACCORDING TO SPECIES GROUPS

|                                        |         |               |              | QUANT         | ПТҮ           |         |        |             |               |              | VALUE         | E (R\$)                |             |            | AVERA    | AGE VALU | E (R\$) |
|----------------------------------------|---------|---------------|--------------|---------------|---------------|---------|--------|-------------|---------------|--------------|---------------|------------------------|-------------|------------|----------|----------|---------|
| GROUPS OF SPECIES                      |         |               | % of         | % of          |               | Sec     | tor    |             |               | % of         | % of          |                        | Sec         | tor        |          | Sec      | tor     |
| GROUPS OF SPECIES                      | Total   | % of<br>total | the<br>group | sub-<br>group | l month (%) l | Urban   | Rural  | Total       | % of<br>total | the<br>group | sub-<br>group | Over last<br>month (%) | Urban       | Rural      | Total    | Urban    | Rural   |
| TOTAL                                  | 440.939 | 100.00        |              |               | 16.91         | 358.462 | 82,477 | 459,799,605 | 100.00        |              |               | 15.04                  | 400.033.184 | 59.766.421 | 1.042.77 | 1.115.97 | 724.64  |
| GENERAL REGIME BENEFITS                | 410,491 | 93.09         | 100.00       |               | 16.29         | 328,014 | 82,477 | 437,696,290 | 95.19         | 100.00       |               | 14.52                  | ,,          | 59,766,421 | 1,066.27 | ,        | 724.64  |
| Social Security Contributory           | 383,457 | 86.96         | 93.41        | 100.00        | 16.67         | 302,591 | 80,866 | 406,421,010 | 88.39         | 92.85        | 100.00        | 15.06                  | 347,804,562 | 58,616,448 | 1,059.89 | 1,149.42 | 724.86  |
| Retirements                            | 97,011  | 22.00         | 23.63        | 25.30         | 16.92         | 65,937  | 31,074 | 110,850,053 | 24.11         | 25.33        | 27.27         | 17.37                  | 88,277,290  | 22,572,763 | 1,142.65 | 1,338.81 | 726.42  |
| by Age                                 | 53,507  | 12.13         | 13.03        | 13.95         | 13.48         | 25,040  | 28,467 | 45,438,006  | 9.88          | 10.38        | 11.18         | 12.89                  | 24,770,293  | 20,667,713 | 849.20   | 989.23   | 726.02  |
| by Invalidity                          | 17,265  | 3.92          | 4.21         | 4.50          | 24.97         | 14,812  | 2,453  | 19,624,244  | 4.27          | 4.48         | 4.83          | 23.25                  | 17,845,264  | 1,778,980  | 1,136.65 | 1,204.78 | 725.23  |
| by Length of Contribution              | 26,239  | 5.95          | 6.39         | 6.84          | 19.22         | 26,085  | 154    | 45,787,803  | 9.96          | 10.46        | 11.27         | 19.64                  | 45,661,733  | 126,070    | 1,745.03 | 1,750.50 | 818.64  |
| Survivor Pension                       | 34,081  | 7.73          | 8.30         | 8.89          | 3.51          | 22,483  | 11,598 | 37,220,927  | 8.10          | 8.50         | 9.16          | 1.51                   | 28,781,377  | 8,439,550  | 1,092.13 | 1,280.14 | 727.67  |
| Temporary Benefits                     | 201,292 | 45.65         | 49.04        | 52.49         | 20.41         | 183,411 | 17,881 | 218,143,212 | 47.44         | 49.84        | 53.67         | 17.38                  | 205,245,910 | 12,897,303 | 1,083.72 | 1,119.05 | 721.29  |
| Sickness Benefits                      | 198,464 | 45.01         | 48.35        | 51.76         | 20.43         | 180,896 | 17,568 | 215,933,798 | 46.96         | 49.33        | 53.13         | 17.38                  | 203,203,979 | 12,729,818 | 1,088.03 | 1,123.32 | 724.60  |
| Partial Invalidity                     | 904     | 0.21          | 0.22         | 0.24          | 25.56         | 736     | 168    | 539,177     | 0.12          | 0.12         | 0.13          | 29.37                  | 478,071     | 61,106     | 596.43   | 649.55   | 363.73  |
| Imprisionment Benefit                  | 1,924   | 0.44          | 0.47         | 0.50          | 16.11         | 1,779   | 145    | 1,670,238   | 0.36          | 0.38         | 0.41          | 14.16                  | 1,563,860   | 106,378    | 868.11   | 879.07   | 733.64  |
| Maternity Benefit                      | 51,073  | 11.58         | 12.44        | 13.32         | 12.01         | 30,760  | 20,313 | 40,206,818  | 8.74          | 9.19         | 9.89          | 10.89                  | 25,499,986  | 14,706,832 | 787.24   | 829.00   | 724.01  |
| Continued Service Bonus 20%            | _       | _             | _            | _             | _             | _       | -      | _           | _             | _            | _             | _                      | -           | -          | _        | _        | _       |
| Labor Accident Insurance               | 27,034  | 6.13          | 6.59         | 100.00        | 11.21         | 25,423  | 1,611  | 31,275,279  | 6.80          | 7.15         | 100.00        | 7.90                   | 30,125,306  | 1,149,973  | 1,156.89 | 1,184.96 | 713.83  |
| Retirment by Invalidity                | 1,010   | 0.23          | 0.25         | 3.74          | 24.23         | 944     | 66     | 1,390,856   | 0.30          | 0.32         | 4.45          | 18.18                  | 1,342,045   | 48,811     | 1,377.09 | 1,421.66 | 739.56  |
| Survivor Pension                       | 45      | 0.01          | 0.01         | 0.17          | 73.08         | 43      | 2      | 56,479      | 0.01          | 0.01         | 0.18          | 17.27                  | 54,493      | 1,986      | 1,255.09 | 1,267.28 | 992.96  |
| Sickness Benefits                      | 24,414  | 5.54          | 5.95         | 90.31         | 12.19         | 22,921  | 1,493  | 28,402,163  | 6.18          | 6.49         | 90.81         | 8.96                   | 27,321,231  | 1,080,932  | 1,163.36 | 1,191.97 | 724.00  |
| Partial Invalidity                     | 1,551   | 0.35          | 0.38         | 5.74          | -8.76         | 1,501   | 50     | 1,421,749   | 0.31          | 0.32         | 4.55          | -15.87                 | 1,403,504   | 18,245     | 916.67   | 935.05   | 364.90  |
| Supplementary Benefit                  | 14      | 0.00          | 0.00         | 0.05          | 55.56         | 14      | _      | 4,033       | 0.00          | 0.00         | 0.01          | 28.18                  | 4,033       | _          | 288.05   | 288.05   | _       |
| SOCIAL ASSISTANCE BENEFITS             | 30,392  | 6.89          | 100.00       |               | 25.98         | 30,392  | _      | 22,003,450  | 4.79          | 100.00       |               | 26.33                  | 22,003,450  | _          | 723.99   | 723.99   | _       |
| Social Assistance Pension (LOAS)       | 30,392  | 6.89          | 100.00       | 100.00        | 25.98         | 30,392  | _      | 22,003,450  | 4.79          | 100.00       | 100.00        | 26.33                  | 22,003,450  | _          | 723.99   | 723.99   | _       |
| for the Aged                           | 13,896  | 3.15          | 45.72        | 45.72         | 14.14         | 13,896  | _      | 10,060,390  | 2.19          | 45.72        | 45.72         | 14.60                  | 10,060,390  | _          | 723.98   | 723.98   | _       |
| for the Impaired                       | 16,496  | 3.74          | 54.28        | 54.28         | 38.05         | 16,496  | _      | 11,943,060  | 2.60          | 54.28        | 54.28         | 38.25                  | 11,943,060  | _          | 724.00   | 724.00   | -       |
| Old Social Assistance Benefit (RMV)    | _       | _             | _            | _             | _             | _       | _      | _           | _             | _            | _             | -                      | -           | _          | _        | _        | -       |
| for the Aged                           | _       | _             | _            | _             | _             | _       | _      | _           | _             | _            | _             | _                      | _           | _          | _        | _        | _       |
| for the Impaired                       | _       | _             | _            | _             | _             | _       | _      | _           | _             | _            | _             | -                      | -           | _          | _        | _        | -       |
| OTHER TREASURY OWED PENSIONS (EPU) (1) | 56      | 0.01          | -            | _             | 9.80          | 56      | _      | 99,865      | 0.02          | -            | -             | 36.72                  | 99,865      | -          | 1,783.30 | 1,783.30 | _       |