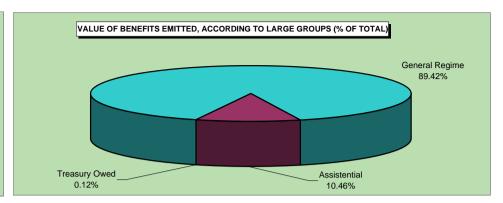

SOURCE: DATAPREV, SUB, SINTESE.

|            | ADDITION        | AVERAGE CONCESSION TIME (IN |          |              |               |                |  |
|------------|-----------------|-----------------------------|----------|--------------|---------------|----------------|--|
|            | January, 2014   |                             | Februa   | ry, 2014     | DAYS)         |                |  |
| Benefit Te | ermination      | Benefit Suspension          | Requi    | rements      | January, 2014 | February, 2014 |  |
| Quantity   | Value (R\$ Tsd) | Denenii Suspension          | Required | Not conceded | January, 2014 |                |  |
| 489,846    | 496,285         | 22,305                      | 703,048  | 263,636      | 27            | 29             |  |