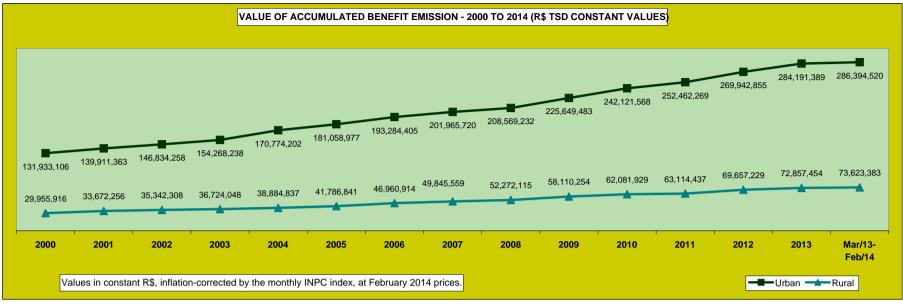

Table 9 shows information on new emissions, benefits which have been paid for the first time in the month of reference and still are not part of the permanent benefit roster.

Data 10 to 16 bring data on benefit emission, i.e. credits sent to be paid and generated from the active roster. The table sequence follows the structure used for benefit concession (tables 2 to 8).

SOURCE: Financial Programmation Sector/INSS and IBGE.

|        | BE        | BENEFIT EMISSION |          |                 |            |                 |
|--------|-----------|------------------|----------|-----------------|------------|-----------------|
| Sector | Accumula  | ted in 2013      | Februa   | ry, 2014        | Februa     | ry, 2014        |
| Sector | Quantity  | Value (R\$ Tsd)  | Quantity | Value (R\$ Tsd) | Quantity   | Value (R\$ Tsd) |
| Total  | 5,207,629 | 5,142,737        | 440,939  | 459,800         | 31,189,374 | 28,903,309      |
| Urban  | 4,169,903 | 4,438,965        | 358,462  | 400,033         | 22,136,949 | 23,044,415      |
| Rural  | 1,037,726 | 703,771          | 82,477   | 59,766          | 9,052,425  | 5,858,894       |