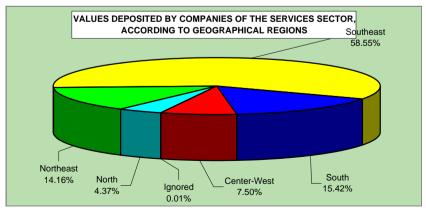

Revenue of Social Security stemming from all sources collected by means of the Guia da Previdência Social (GPS) are shown on tables 22 to 25: on table 22 one sees the monthly evolution of social security revenue; table 23 brings detailed information on the sources of revenue; table 24 shows revenue from companies by economic sector and table 25 is by federal states.