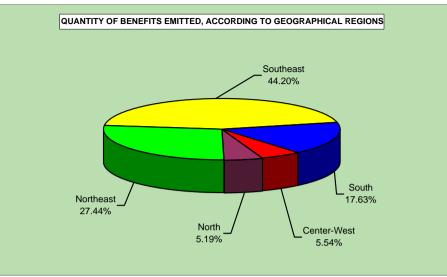

| 23.7               | 822.27              | 894.14   | 652.90 |  |
| Mato Grosso         | 358,565    | 1.15   | 0.11          | 210,441    | 148,124   | 41.3         | 281,683,048    | 0.97   | 0.05          | 185,160,506    | 96,522,542    | 34.3               | 785.58              | 879.87   | 651.63 |  |
| Goiás               | 676,722    | 2.17   | 0.17          | 447,379    | 229,343   | 33.9         | 565,902,647    | 1.96   | 0.19          | 412,720,024    | 153,182,624   | 27.1               | 836.24              | 922.53   | 667.92 |  |
| Federal District    | 354,501    | 1.14   | 0.23          | 294,323    | 60,178    | 17.0         | 376,703,745    | 1.30   | 0.13          | 337,053,434    | 39,650,311    | 10.5               | 1,062.63            | 1,145.18 | 658.88 |  |







## 16 BENEFIT EMISSION, BY BENEFIT SPECIES

## **GENERAL REGIME BENEFITS**

(continue)

|      |                                                               |           | QUANTITY  |           |               | VALUE (R\$)   |               | AVER     | AVERAGE VALUE (R\$) |        |  |
|------|---------------------------------------------------------------|-----------|-----------|-----------|---------------|---------------|---------------|----------|---------------------|--------|--|
| CODE | SPECIES OF BENEFITS                                           | Total     | Sect      | tor       | Total         | Sect          | or            | Total    | Sec                 | or     |  |
|      |                                                               | Total     | Urban     | Rural