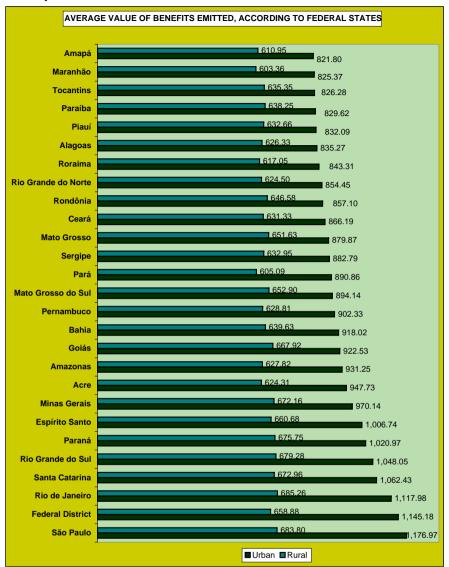

SOURCE: PNAD/IBGE - 2012.

| AMOUNT OF CONTRIBUTORS TO THE GENERAL REGIME <sup>(4)</sup> – 2012 |            |  |  |  |  |  |  |  |  |  |  |
|--------------------------------------------------------------------|------------|--|--|--|--|--|--|--|--|--|--|
| TOTAL                                                              | 51,142,422 |  |  |  |  |  |  |  |  |  |  |
| Employees                                                          | 40,522,864 |  |  |  |  |  |  |  |  |  |  |
| Authonomous workers                                                | 7,993,655  |  |  |  |  |  |  |  |  |  |  |
| Domestic Workers                                                   | 1,471,894  |  |  |  |  |  |  |  |  |  |  |
| Facultative contributors                                           | 1,149,421  |  |  |  |  |  |  |  |  |  |  |
| Special rural insured worker                                       | 4,507      |  |  |  |  |  |  |  |  |  |  |
| Ignored                                                            | 81         |  |  |  |  |  |  |  |  |  |  |