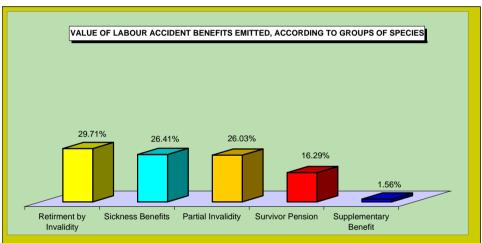

7,243   | _     | 1,427.84 | 1,427.84  | _     |
| 86           | Assistential Survivor Benefit of rubber worker (Law 7.986/89)    | 6,589  | 6,589    | _     | 9,374,228  | 9,374,228   | _     | 1,422.71 | 1,422.71  | _     |
| 89           | Special pension for hemodialysis victims of Caruaru              | 59     | 59       | _     | 39,790     | 39,790      | _     | 674.41   | 674.41    | _     |
| 96           | Special Pension to victims of Hansen Disease (Law 11.520/2007)   |        | 6,703    | _     | 6,935,732  | 6,935,732   | _     | 1,034.72 | 1,034.72  | -     |
| <del> </del> | Total Treasury Owed Benefits                                     | 23,945 | 23,945   | -     | 34,557,733 | 34,557,733  | _     | 1,443.21 | 1,443.21  | _     |

FONTE: DATAPREV, SUB, SINTESE.













## BENEFIT CESSATION, ACCORDING TO GROUPS OF SPECIES - JANUARY/2014

|                                        |         |               |              | QU            | ANTITY                 |         |        |             |               |              | VA            | LUE (R\$) |             |            | AVERAGE VALUE (R\$) |          |        |
|----------------------------------------|---------|---------------|--------------|---------------|------------------------|---------|--------|-------------|---------------|--------------|---------------|-----------|-------------|------------|---------------------|----------|--------|
| GROUPS OF SPECIES                      |         |               | % of         | % of          | Over last<br>month (%) | Sec     | ctor   |