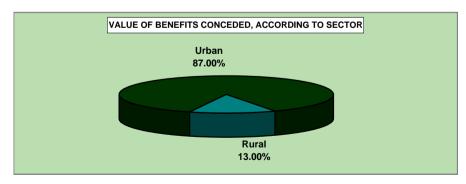

## BENEFIT CONCESSION, ACCORDING TO SPECIES GROUPS

|                                        |         |               |              | QUANT         | ПТҮ           |         |        |             |               |              | VALUE         | E (R\$)                |             |            | AVERA    | AGE VALU | E (R\$) |
|----------------------------------------|---------|---------------|--------------|---------------|---------------|---------|--------|-------------|---------------|--------------|---------------|------------------------|-------------|------------|----------|----------|---------|
| GROUPS OF SPECIES                      |         |               | % of         | % of          |               | Sec     | tor    |             |               | % of         | % of          |                        | Sec         | tor        |          | Sec      | tor     |
| GROUPS OF SPECIES                      | Total   | % of<br>total | the<br>group | sub-<br>group | l month (%) l | Urban   | Rural  | Total       | % of<br>total | the<br>group | sub-<br>group | Over last<br>month (%) | Urban       | Rural      | Total    | Urban    | Rural   |
| TOTAL                                  | 440.939 | 100.00        |              |               | 16.91         | 358.462 | 82,477 | 459,799,605 | 100.00        |              |               | 15.04                  | 400.033.184 | 59.766.421 | 1.042.77 | 1.115.97 | 724.64  |
| GENERAL REGIME BENEFITS                | 410,491 | 93.09         | 100.00       |               | 16.29         | 328,014 | 82,477 | 437,696,290 | 95.19         | 100.00       |               | 14.52                  | ,,          | 59,766,421 | 1,066.27 | ,        | 724.64  |
| Social Security Contributory           | 383,457 | 86.96         | 93.41        | 100.00        | 16.67         | 302,591 | 80,866 | 406,421,010 | 88.39         | 92.85        | 100.00        | 15.06                  | 347,804,562 | 58,616,448 | 1,059.89 | 1,149.42 | 724.86  |
| Retirements                            | 97,011  | 22.00         | 23.63        | 25.30         | 16.92         | 65,937  | 31,074 | 110,850,053 | 24.11         | 25.33        | 27.27         | 17.37                  | 88,277,290  | 22,572,763 | 1,142.65 | 1,338.81 | 726.42  |
| by Age                                 | 53,507  | 12.13         | 13.03        | 13.95         | 13.48         | 25,040  | 28,467 | 45,438,006  | 9.88          | 10.38        | 11.18         | 12.89                  | 24,770,293  | 20,667,713 | 849.20   | 989.23   | 726.02  |
| by Invalidity                          | 17,265  | 3.92          | 4.21         | 4.50          | 24.97         | 14,812  | 2,453  | 19,624,244  | 4.27          | 4.48         | 4.83          | 23.25                  | 17,845,264  | 1,778,980  | 1,136.65 | 1,204.78 | 725.23  |
| by Length of Contribution              | 26,239  | 5.95          | 6.39         | 6.84          | 19.22         | 26,085  | 154    | 45,787,803  | 9.96          | 10.46        | 11.27         | 19.64                  | 45,661,733  | 126,070    | 1,745.03 | 1,750.50 | 818.64  |
| Survivor Pension                       | 34,081  | 7.73          | 8.30         | 8.89          | 3.51          | 22,483  | 11,598 | 37,220,927  | 8.10          | 8.50         | 9.16          | 1.51                   | 28,781,377  | 8,439,550  | 1,092.13 | 1,280.14 | 727.67  |
| Temporary Benefits                     | 201,292 | 45.65         | 49.04        | 52.49         | 20.41         | 183,411 | 17,881 | 218,143,212 | 47.44         | 49.84        | 53.67         | 17.38                  | 205,245,910 | 12,897,303 | 1,083.72 | 1,119.05 | 721.29  |
| Sickness Benefits                      | 198,464 | 45.01         | 48.35        | 51.76         | 20.43         | 180,896 | 17,568 | 215,933,798 | 46.96         | 49.33        | 53.13         | 17.38                  | 203,203,979 | 12,729,818 | 1,088.03 | 1,123.32 | 724.60  |
| Partial Invalidity                     | 904     | 0.21          | 0.22         | 0.24          | 25.56         | 736     | 168    | 539,177     | 0.12          | 0.12         | 0.13          | 29.37                  | 478,071     | 61,106     | 596.43   | 649.55   | 363.73  |
| Imprisionment Benefit                  | 1,924   | 0.44          | 0.47         | 0.50          | 16.11         | 1,779   | 145    | 1,670,238   | 0.36          | 0.38         | 0.41          | 14.16                  | 1,563,860   | 106,378    | 868.11   | 879.07   | 733.64  |
| Maternity Benefit                      | 51,073  | 11.58         | 12.44        | 13.32         | 12.01         | 30,760  | 20,313 | 40,206,818  | 8.74          | 9.19         | 9.89          | 10.89                  | 25,499,986  | 14,706,832 | 787.24   | 829.00   | 724.01  |
| Continued Service Bonus 20%            | _       | _             | _            | _             | _             | _       | -      | _           | _             | _            | _             | _                      | -           | -          | _        | _        | _       |
| Labor Accident Insurance               | 27,034  | 6.13          | 6.59         | 100.00        | 11.21         | 25,423  | 1,611  | 31,275,279  | 6.80          | 7.15         | 100.00        | 7.90                   | 30,125,306  | 1,149,973  | 1,156.89 | 1,184.96 | 713.83  |
| Retirment by Invalidity                | 1,010   | 0.23          | 0.25         | 3.74          | 24.23         | 944     | 66     | 1,390,856   | 0.30          | 0.32         | 4.45          | 18.18                  | 1,342,045   | 48,811     | 1,377.09 | 1,421.66 | 739.56  |
| Survivor Pension                       | 45      | 0.01          | 0.01         | 0.17          | 73.08         | 43      | 2      | 56,479      | 0.01          | 0.01         | 0.18          | 17.27                  | 54,493      | 1,986      | 1,255.09 | 1,267.28 | 992.96  |
| Sickness Benefits                      | 24,414  | 5.54          | 5.95         | 90.31         | 12.19         | 22,921  | 1,493  | 28,402,163  | 6.18          | 6.49         | 90.81         | 8.96                   | 27,321,231  | 1,080,932  | 1,163.36 | 1,191.97 | 724.00  |
| Partial Invalidity                     | 1,551   | 0.35          | 0.38         | 5.74          | -8.76         | 1,501   | 50     | 1,421,749   | 0.31          | 0.32         | 4.55          | -15.87                 | 1,403,504   | 18,245     | 916.67   | 935.05   | 364.90  |
| Supplementary Benefit                  | 14      | 0.00          | 0.00         | 0.05          | 55.56         | 14      | _      | 4,033       | 0.00          | 0.00         | 0.01          | 28.18                  | 4,033       | _          | 288.05   | 288.05   | _       |
| SOCIAL ASSISTANCE BENEFITS             | 30,392  | 6.89          | 100.00       |               | 25.98         | 30,392  | _      | 22,003,450  | 4.79          | 100.00       |               | 26.33                  | 22,003,450  | _          | 723.99   | 723.99   | _       |
| Social Assistance Pension (LOAS)       | 30,392  | 6.89          | 100.00       | 100.00        | 25.98         | 30,392  | _      | 22,003,450  | 4.79          | 100.00       | 100.00        | 26.33                  | 22,003,450  | _          | 723.99   | 723.99   | _       |
| for the Aged                           | 13,896  | 3.15          | 45.72        | 45.72         | 14.14         | 13,896  | _      | 10,060,390  | 2.19          | 45.72        | 45.72         | 14.60                  | 10,060,390  | _          | 723.98   | 723.98   | _       |
| for the Impaired                       | 16,496  | 3.74          | 54.28        | 54.28         | 38.05         | 16,496  | _      | 11,943,060  | 2.60          | 54.28        | 54.28         | 38.25                  | 11,943,060  | _          | 724.00   | 724.00   | -       |
| Old Social Assistance Benefit (RMV)    | _       | _             | _            | _             | _             | _       | _      | _           | _             | _            | _             | -                      | -           | _          | _        | _        | -       |
| for the Aged                           | _       | _             | _            | _             | _             | _       | _      | _           | _             | _            | _             | _                      | _           | _          | _        | _        | _       |
| for the Impaired                       | _       | _             | _            | _             | _             | _       | _      | _           | _             | _            | _             | -                      | -           | _          | _        | _        | -       |
| OTHER TREASURY OWED PENSIONS (EPU) (1) | 56      | 0.01          | -            | _             | 9.80          | 56      | _      | 99,865      | 0.02          | -            | -             | 36.72                  | 99,865      | -          | 1,783.30 | 1,783.30 | _       |

## BENEFITS CONCEDED, ACCORDING TO FEDERAL STATES

|                          |         |            | QUANT         | TITY    |        |            |             |            | VALU          | JE (R\$)    |            |            | AVER     | AGE VALU | E (R\$) |                       |
|--------------------------|---------|------------|---------------|---------|--------|------------|-------------|------------|---------------|-------------|------------|------------|----------|----------|---------|-----------------------|
| GEOGRAPHICAL REGIONS AND | Total   | % of total | Over previous | Sec     | tor    | % Rural    | Total       | % of total | Over previous | Sect        | or         | % Rural    | Total    | Sec      | tor     | AVERAGE<br>CONCESSION |
| FEDERAL STATES           | Total   | % Of total | month (%)     | Urban   | Rural  | over total | Total       | % Of total | month (%)     | Urban       | Rural      | over total | Total    | Urban    | Rural   | TIME (DAYS)           |
| BRAZIL                   | 440,939 | 100.00     | 16.91         | 358,462 | 82,477 | 18.7       | 459,799,605 | 100.00     | 15.04         | 400,033,184 | 59,766,421 | 13.0       | 1,042.77 | 1,115.97 | 724.64  | 29                    |
| NORTH                    | 23,013  | 5.22       | 22.33         | 12,935  | 10,078 | 43.8       | 20,868,010  | 4.54       | 20.41         | 13,579,119  | 7,288,890  | 34.9       | 906.79   | 1,049.80 | 723.25  | •••                   |
| Rondônia                 | 3,603   | 0.82       | 17.90         | 2,136   | 1,467  | 40.7       | 3,240,203   | 0.70       | 14.75         | 2,179,281   | 1,060,922  | 32.7       | 899.31   | 1,020.26 | 723.19  | 24                    |
| Acre                     | 1,259   | 0.29       | 15.61         | 584     | 675    | 53.6       | 1,068,650   | 0.23       | 15.81         | 582,629     | 486,021    | 45.5       | 848.81   | 997.65   | 720.03  | 13                    |
| Amazonas                 | 3,962   | 0.90       | 18.48         | 2,573   | 1,389  | 35.1       | 3,791,661   | 0.82       | 17.27         | 2,786,772   | 1,004,889  | 26.5       | 957.01   | 1,083.08 | 723.46  | 24                    |
| Roraima                  | 774     | 0.18       | 30.08         | 436     | 338    | 43.7       | 697,638     | 0.15       | 34.23         | 452,926     | 244,712    | 35.1       | 901.34   | 1,038.82 | 724.00  | 26                    |
| Pará                     | 10,490  | 2.38       | 27.91         | 5,434   | 5,056  | 48.2       | 9,437,758   | 2.05       | 24.62         | 5,779,748   | 3,658,010  | 38.8       | 899.69   | 1,063.63 | 723.50  | 32                    |
| Amapá                    | 754     | 0.17       | 2.31          | 447     | 307    | 40.7       | 676,419     | 0.15       | 0.31          | 454,151     | 222,268    | 32.9       | 897.11   | 1,016.00 | 724.00  | 20                    |
| Tocantins                | 2,171   | 0.49       | 21.28         | 1,325   | 846    | 39.0       | 1,955,680   | 0.43       | 23.49         | 1,343,612   | 612,068    | 31.3       | 900.82   | 1,014.05 | 723.48  | 36                    |
| NORTHEAST                | 100,650 | 22.83      | 21.61         | 56,767  | 43,883 | 43.6       | 87,967,389  | 19.13      | 22.05         | 56,215,576  | 31,751,813 | 36.1       | 873.99   | 990.29   | 723.56  |                       |
| Maranhão                 | 12,965  | 2.94       | 18.53         | 3,970   | 8,995  | 69.4       | 10,388,347  | 2.26       | 18.40         | 3,878,501   | 6,509,846  | 62.7       | 801.26   | 976.95   | 723.72  | 32                    |
| Piauí                    | 7,222   | 1.64       | 30.53         | 3,410   | 3,812  | 52.8       | 6,043,391   | 1.31       | 33.25         | 3,287,293   | 2,756,099  | 45.6       | 836.80   | 964.02   | 723.01  | 31                    |
| Ceará                    | 15,264  | 3.46       | 22.25         | 9,400   | 5,864  | 38.4       | 13,019,872  | 2.83       | 20.76         | 8,780,296   | 4,239,576  | 32.6       | 852.98   | 934.07   | 722.98  | 33                    |
| Rio Grande do Norte      | 7,139   | 1.62       | 35.08         | 4,635   | 2,504  | 35.1       | 6,373,981   | 1.39       | 38.47         | 4,567,454   | 1,806,527  | 28.3       | 892.84   | 985.43   | 721.46  | 15                    |
| Paraíba                  | 7,683   | 1.74       | 26.22         | 4,625   | 3,058  | 39.8       | 6,576,732   | 1.43       | 25.22         | 4,361,540   | 2,215,192  | 33.7       | 856.01   | 943.04   | 724.39  | 19                    |
| Pernambuco               | 15,341  | 3.48       | 19.90         | 9,981   | 5,360  | 34.9       | 13,924,671  | 3.03       | 19.30         | 10,041,179  | 3,883,492  | 27.9       | 907.68   | 1,006.03 | 724.53  | 37                    |
| Alagoas                  | 5,256   | 1.19       | 21.53         | 3,571   | 1,685  | 32.1       | 4,670,972   | 1.02       | 21.04         | 3,450,507   | 1,220,465  | 26.1       | 888.69   | 966.26   | 724.31  | 38                    |
| Sergipe                  | 4,192   | 0.95       | 11.70         | 2,692   | 1,500  | 35.8       | 3,863,391   | 0.84       | 13.88         | 2,778,646   | 1,084,745  | 28.1       | 921.61   | 1,032.19 | 723.16  | 42                    |
| Bahia                    | 25,588  | 5.80       | 18.68         | 14,483  | 11,105 | 43.4       | 23,106,031  | 5.03       | 20.30         | 15,070,161  | 8,035,871  | 34.8       | 903.00   | 1,040.54 | 723.63  | 24                    |
| SOUTHEAST                | 200,856 | 45.55      | 14.82         | 188,388 | 12,468 | 6.2        | 231,611,628 | 50.37      | 12.88         | 222,514,984 | 9,096,644  | 3.9        | 1,153.12 | 1,181.15 | 729.60  |                       |
| Minas Gerais             | 54,989  | 12.47      | 18.04         | 47,175  | 7,814  | 14.2       | 53,406,954  | 11.62      | 16.07         | 47,737,981  | 5,668,973  | 10.6       | 971.23   | 1,011.93 | 725.49  | 27                    |
| Espírito Santo           | 8,354   | 1.89       | 14.89         | 6,631   | 1,723  | 20.6       | 8,285,741   | 1.80       | 12.63         | 7,039,707   | 1,246,034  | 15.0       | 991.83   | 1,061.64 | 723.18  | 26                    |
| Rio de Janeiro           | 33,891  | 7.69       | 21.51         | 33,463  | 428    | 1.3        | 40,094,819  | 8.72       | 20.01         | 39,780,395  | 314,424    | 0.8        | 1,183.05 | 1,188.79 | 734.64  | 30                    |
| São Paulo                | 103,622 | 23.50      | 11.21         | 101,119 | 2,503  | 2.4        | 129,824,115 | 28.23      | 9.64          | 127,956,902 | 1,867,213  | 1.4        | 1,252.86 | 1,265.41 | 745.99  | 30                    |
| SOUTH                    | 84,978  | 19.27      | 15.70         | 73,354  | 11,624 | 13.7       | 87,145,018  | 18.95      | 13.02         | 78,729,988  | 8,415,030  | 9.7        | 1,025.50 | 1,073.29 | 723.94  |                       |
| Paraná                   | 27,875  | 6.32       | 23.11         | 24,136  | 3,739  | 13.4       | 28,205,880  | 6.13       | 20.13         | 25,492,848  | 2,713,032  | 9.6        | 1,011.87 | 1,056.22 | 725.60  | 31                    |
| Santa Catarina           | 23,727  | 5.38       | 21.65         | 21,031  | 2,696  | 11.4       | 24,576,340  | 5.35       | 18.65         | 22,634,757  | 1,941,583  | 7.9        | 1,035.80 | 1,076.26 | 720.17  | 30                    |
| Rio Grande do Sul        | 33,376  | 7.57       | 6.64          | 28,187  | 5,189  | 15.5       | 34,362,798  | 7.47       | 4.40          | 30,602,383  | 3,760,415  | 10.9       | 1,029.57 | 1,085.69 | 724.69  | 28                    |
| CENTER-WEST              | 31,442  | 7.13       | 15.57         | 27,018  | 4,424  | 14.1       | 32,207,561  | 7.00       | 15.08         | 28,993,516  | 3,214,044  | 10.0       | 1,024.35 | 1,073.12 | 726.50  |                       |
| Mato Grosso do Sul       | 6,011   | 1.36       | 9.73          | 5,188   | 823    | 13.7       | 5,858,114   | 1.27       | 9.39          | 5,257,227   | 600,887    | 10.3       | 974.57   | 1,013.34 | 730.12  | 26                    |
| Mato Grosso              | 6,983   | 1.58       | 21.11         | 5,759   | 1,224  | 17.5       | 6,890,925   | 1.50       | 18.69         | 6,003,505   | 887,420    | 12.9       | 986.81   | 1,042.46 | 725.02  | 30                    |
| Goiás                    | 11,620  | 2.64       | 14.87         | 9,901   | 1,719  | 14.8       | 11,410,597  | 2.48       | 13.01         | 10,164,040  | 1,246,557  | 10.9       | 981.98   | 1,026.57 | 725.16  | 31                    |
| Federal District         | 6,828   | 1.55       | 16.78         | 6,170   | 658    | 9.6        | 8,047,924   | 1.75       | 19.59         | 7,568,744   | 479,180    | 6.0        | 1,178.66 | 1,226.70 | 728.24  | 41                    |