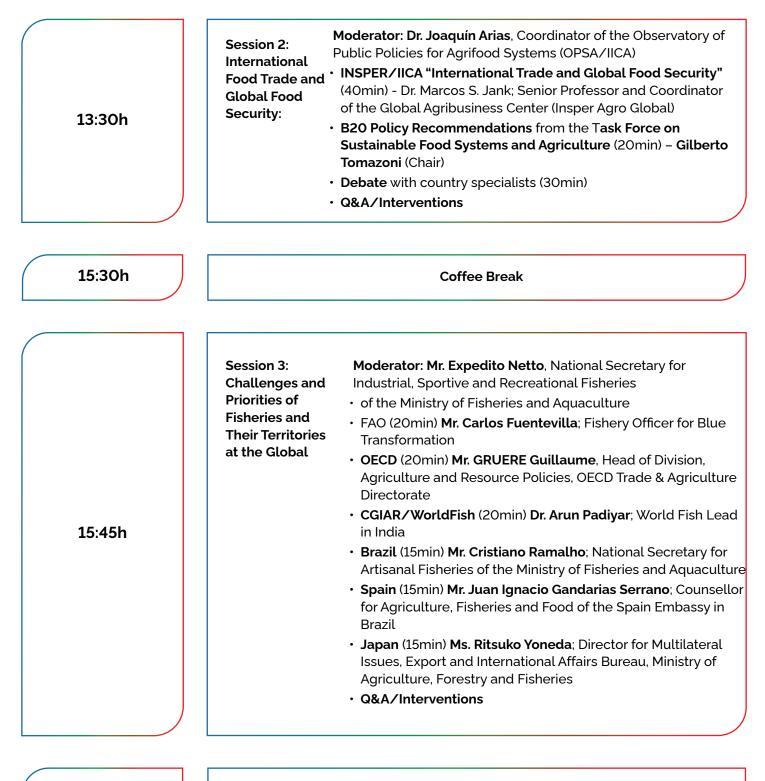

#### 3rd Agriculture Working Group meeting 11-12 June 2024, Brasilia, Brazil

Venue: SERPRO ESRegional

**Address:** SGAN 601, Via L2 Norte - Asa Norte, DF, 70836-900 An identified shuttle service between accredited hotels and the venue will be available starting at 7:30 AM.