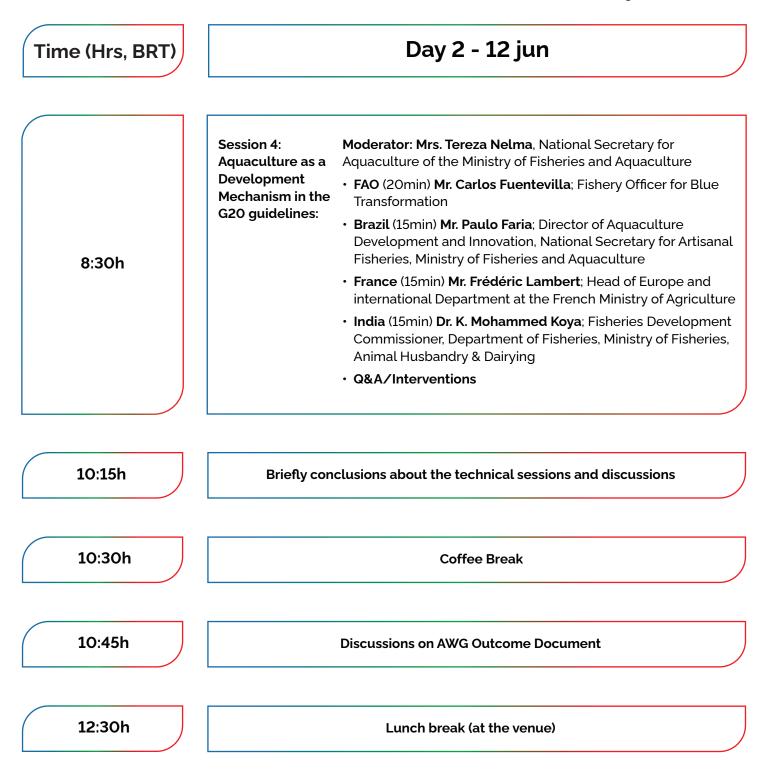

3rd Agriculture Working Group meeting 11-12 June 2024, Brasilia, Brazil

| 13:30h | Discussions on AWG Outcome Document |
|--------|-------------------------------------|
| 15:15h | Coffee break                        |
| 15:30h | Discussions on AWG Outcome Document |
| 17:15h | Closing                             |