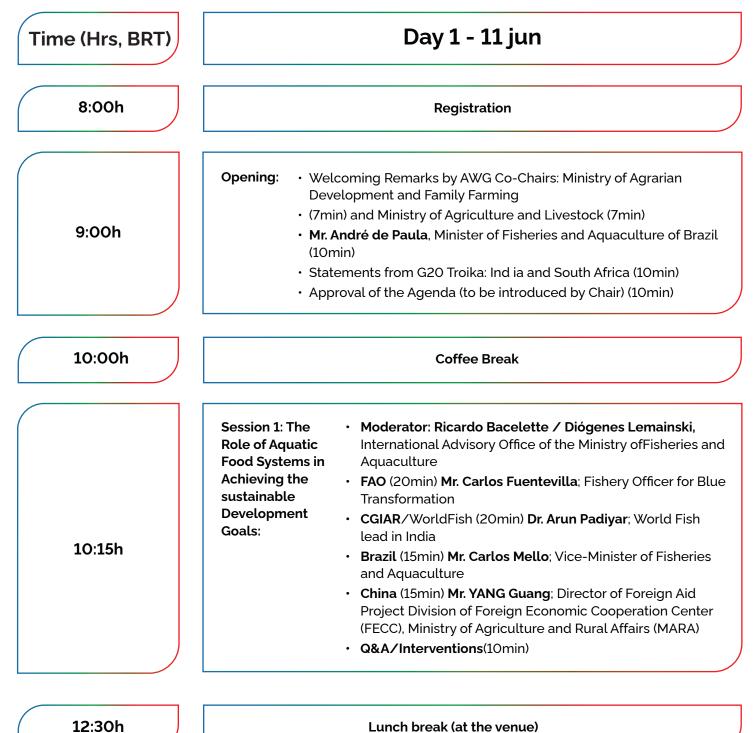

#### 3rd Agriculture Working Group meeting 11-12 June 2024, Brasilia, Brazil

Venue: SERPRO ESRegional

Address: SGAN 601, Via L2 Norte - Asa Norte, DF, 70836-900

An identified shuttle service between accredited hotels and the venue will be available starting at 7:30 AM.