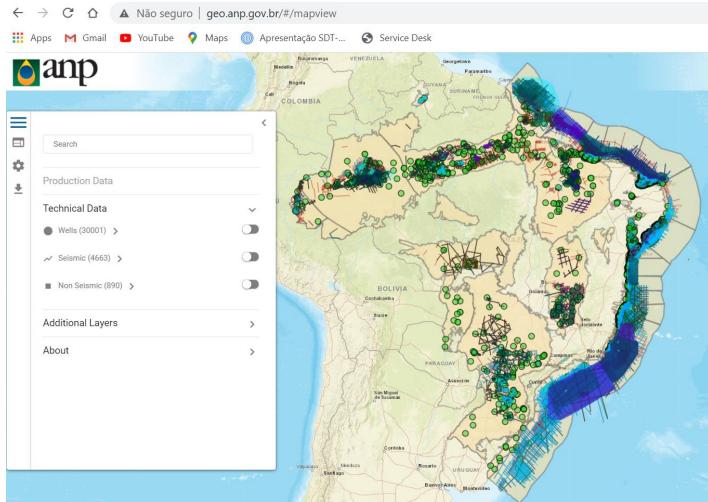

### Example of a sector's data package (4/4)

SC-AR2 data package (Campos Basin) - Wells

Wells coverage of the Sector SC-AR2 and It's blocks, available on eBID website.

**GeoANP** is an interactive tool that gathers information from the exploration and production segment. Allows to consult data available in the BDEP collection.