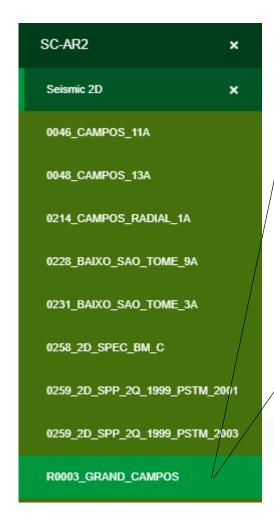

## Example of a sector's data package (2/4)

SC-AR2 data package (Campos Basin) – R0003\_GRAND\_CAMPOS.0214-0059

2D seismic line sample available at the eBID website.