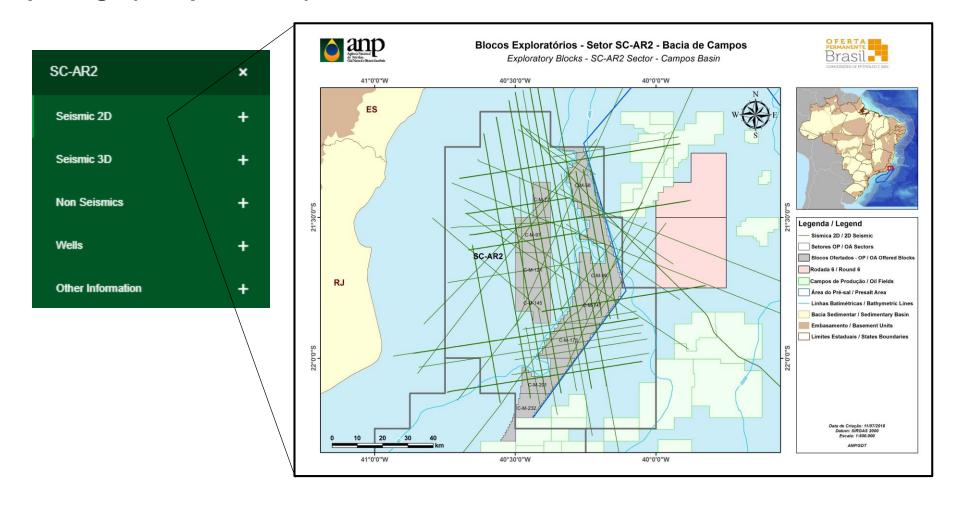

Rio de Janeiro - Brazil - Zip Code: 22290-240 Help Desk: +55 (21) 3545-0175 / +55 (21) 3545-0115 Secretary: +55 (21) 3545-0102

E-mail: helpdesk@anp.gov.br

eBID content's is organized within the sectors offered and It's products, showing samples of seismics, non-seismics, details of the data available on the wells.

### Example of a sector's data package (1/4)

SC-AR2 data package (Campos Basin) – 2D Seismic

2D seismic coverage of the Sector SC-AR2 and It's blocks, available on eBID website.