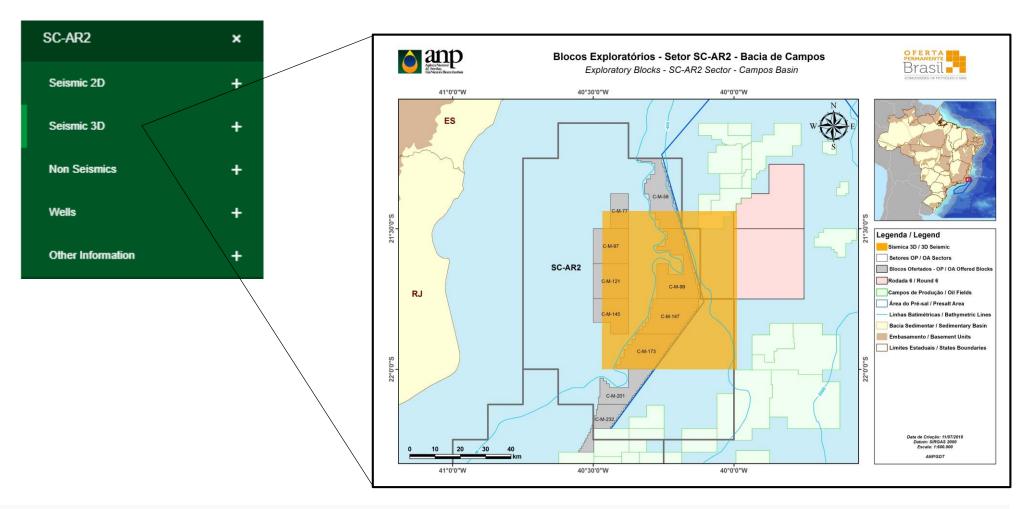

### Example of a sector's data package (3/4)

SC-AR2 data package (Campos Basin) - 3D Seismic

3D seismic coverage of the Sector SC-AR2 and It's blocks, available on eBID website.