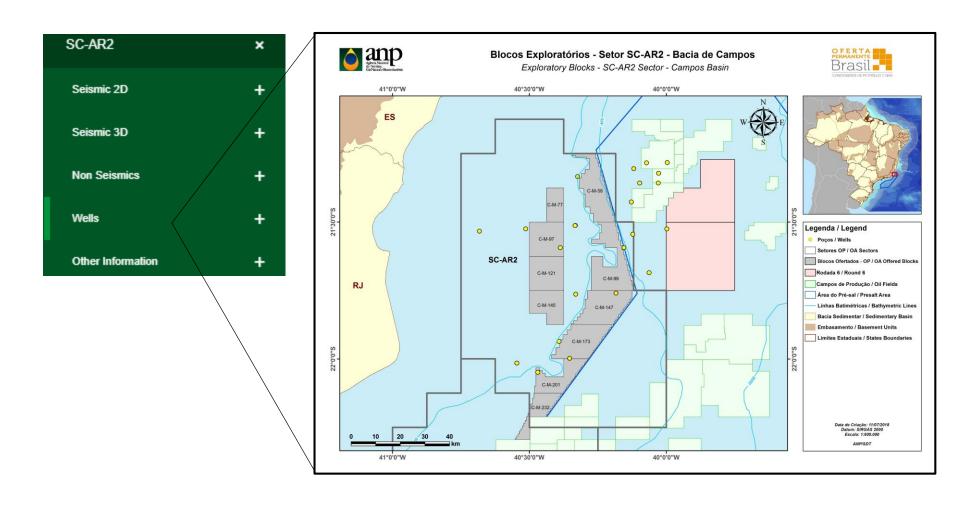

### Example of a sector's data package (4/4)

SC-AR2 data package (Campos Basin) - Wells

Wells coverage of the Sector SC-AR2 and It's blocks, available on eBID website.

**GeoANP** is an interactive tool that gathers information from the exploration and production segment. Allows to consult data available in the BDEP collection.