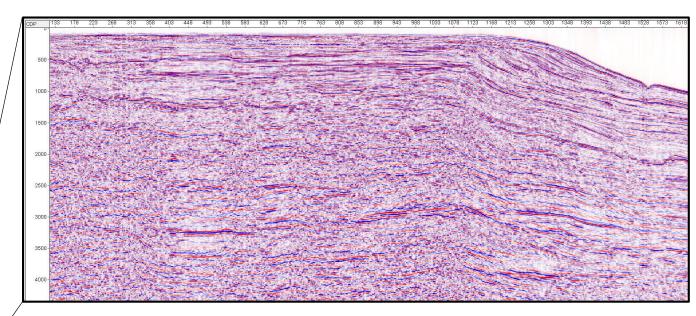

## Example of a sector's data package (2/4)

SC-AR2 data package (Campos Basin) – R0003\_GRAND\_CAMPOS.0214-0059

2D seismic line sample available at the eBID website.