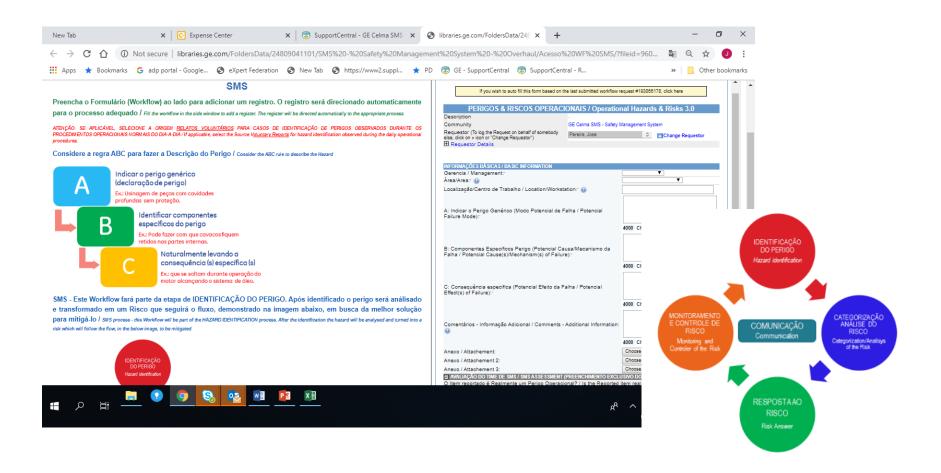

|                                   | • 60 |
| onsultar área de RH para acessar às Cartas de<br>Consult HR Area for commitment letter access | e Comprometimento.                |      |
| BJETIVOS E POLÍTICA DE SEGURANÇA                                                              | A / SAFETY OBJECTIVES AND POLICES |      |
| Please Select                                                                                 | · (6)                             |      |









### Documentation in the SMS Portal









### Information on Operational Emergency









### Information on Operational Emergency









### **Emergency Situations**

## Lista de Verificação de Situação de Emergência DRQCE2016









### Workflow to report Hazards









## **Process Steps**









## Several sources of risks and a single database









## Sensitivity Analysis

















## Example – Sensitivity Analysis











Obrigado Perguntas?