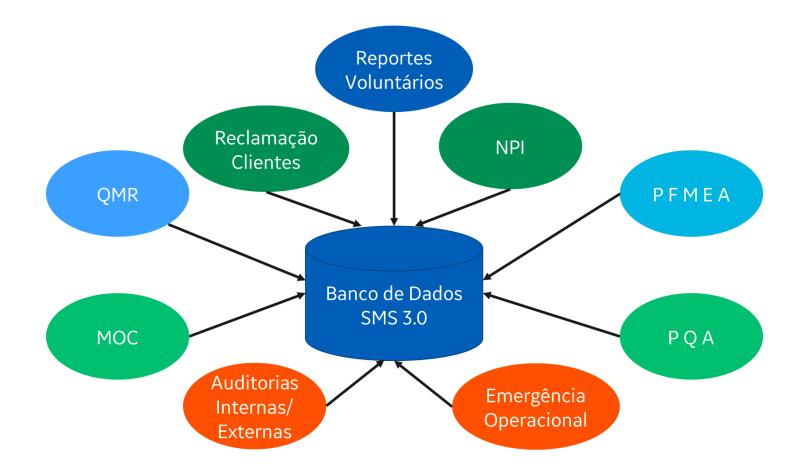

|
| onsultar área de RH para acessar às Cartas de<br>Consult HR Area for commitment letter access | e Comprometimento.                |      |
| BJETIVOS E POLÍTICA DE SEGURANÇA                                                              | A / SAFETY OBJECTIVES AND POLICES |      |
| Please Select                                                                                 | · (6)                             |      |









### Documentation in the SMS Portal









### Information on Operational Emergency









### Information on Operational Emergency









### **Emergency Situations**

## Lista de Verificação de Situação de Emergência DRQCE2016









### Workflow to report Hazards









## **Process Steps**









## Several sources of risks and a single database









## Sensitivity Analysis

















## Example – Sensitivity Analysis











Obrigado Perguntas?