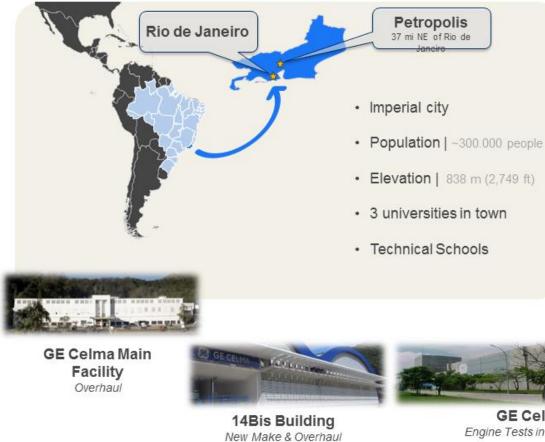

## Location

Imperial Museum Was once the summer home of the former emperor, Pedro II

Quitandinha Palace Was once a luxury resort hotel, now, it is a cultural

Cathedral of Petropolis Roman Catholic cathedral, dedicated to Saint Peter of Alcantara

GE Celma Test Cells Engine Tests in Rio de Janeiro and Três Rios