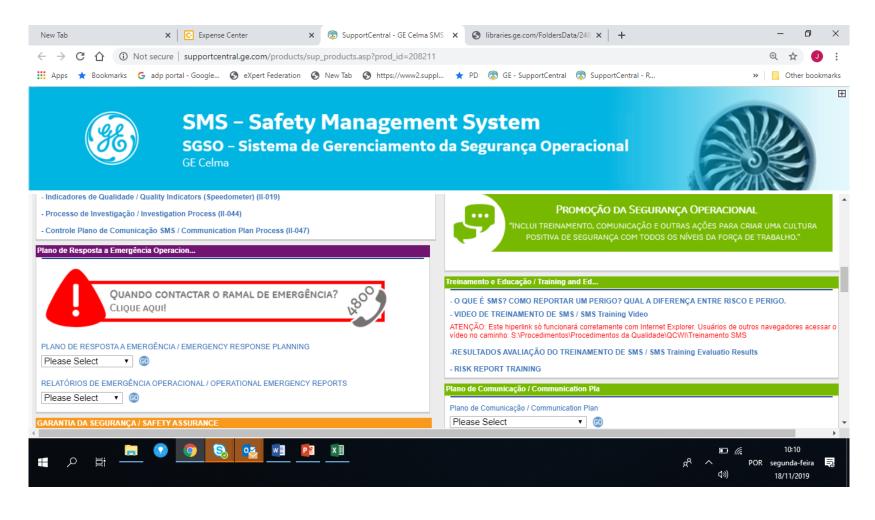

-----------------------------------------------------------------------------------------------|-----------------------------------|------|
| Please Select                                                                                 |                                   | • 60 |
| onsultar área de RH para acessar às Cartas de<br>Consult HR Area for commitment letter access | e Comprometimento.                |      |
| BJETIVOS E POLÍTICA DE SEGURANÇA                                                              | A / SAFETY OBJECTIVES AND POLICES |      |
| Please Select                                                                                 | · (6)                             |      |









### Documentation in the SMS Portal









### Information on Operational Emergency









### Information on Operational Emergency









### **Emergency Situations**

## Lista de Verificação de Situação de Emergência DRQCE2016









### Workflow to report Hazards









## **Process Steps**









## Several sources of risks and a single database









## Sensitivity Analysis

















## Example – Sensitivity Analysis











Obrigado Perguntas?