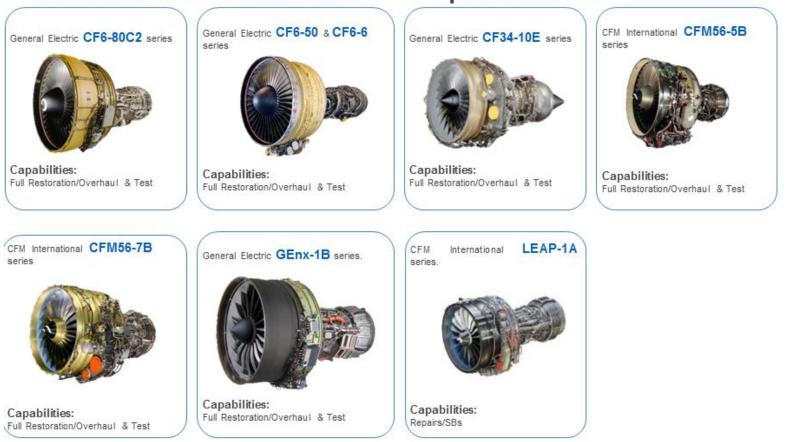

# Portal SGSO GE Celma



Departamento de Controle do Espaço Aéreo





-



Departamento de Controle do Espaço Aéreo



## Location





Imperial Museum Was once the summer home of the former emperor, Pedro II



Quitandinha Palace Was once a luxury resort hotel, now, it is a cultural



Cathedral of Petropolis Roman Catholic cathedral, dedicated to Saint Peter of Alcantara



GE Celma Test Cells Engine Tests in Rio de Janeiro and Três Rios







## **GE Celma Overhaul Capabilities**









## Our Customers









## Certificates









## **Accessories Capability**

## LRUs

- Main Engine Controls
- Fuel Nozzles
- Fuel Pumps
- Heat Exchangers
- VSV/VBV Actuators
- Lubrication Units
- Oil Tanks
- Pneumatic Shutoff/Cooling Valves
- Temperature & Pressure Sensors
- · Vibration and Speed Sensors
- A/C Generators
- Ignition Leads and Exciters



## Gearboxes

- Inspection
- Repair
- Overhaul



## **Engine Mounts**

- Inspection
- Repair
- · Overhaul



## Bearings



Inspection Only







## Link to SMS in Quality Portal









### SMS Portal structured by SMS Elements



Comprometimento da Gestão, Políticas e O...

## SMS – Safety Management System

SGSO – Sistema de Gerenciamento da Segurança Operacional GE Celma



#### POLÍTICAS E OBJETIVOS DA SEGURANÇA OPERAC