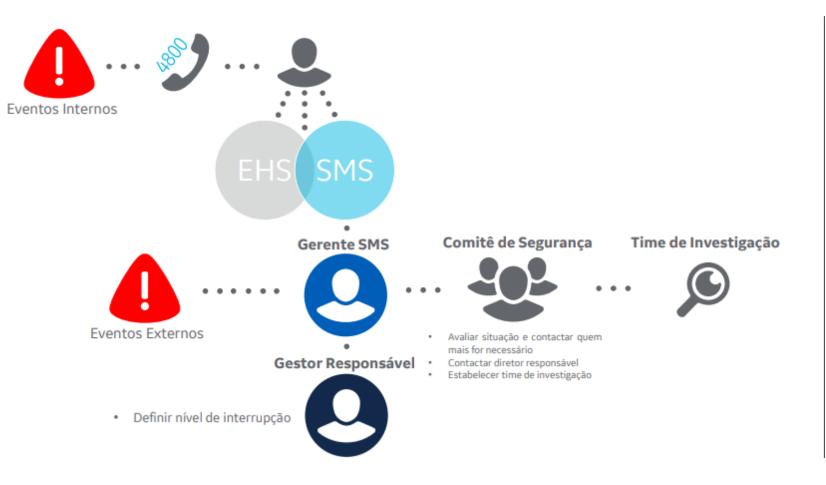

---------------------------------------------|-----------------------------------|------|
| Please Select                                                                                 |                                   | • 60 |
| onsultar área de RH para acessar às Cartas de<br>Consult HR Area for commitment letter access | e Comprometimento.                |      |
| BJETIVOS E POLÍTICA DE SEGURANÇA                                                              | A / SAFETY OBJECTIVES AND POLICES |      |
| Please Select                                                                                 | · (6)                             |      |









### Documentation in the SMS Portal









### Information on Operational Emergency









### Information on Operational Emergency









### **Emergency Situations**

## Lista de Verificação de Situação de Emergência DRQCE2016









### Workflow to report Hazards









## **Process Steps**









## Several sources of risks and a single database









## Sensitivity Analysis

















## Example – Sensitivity Analysis











Obrigado Perguntas?