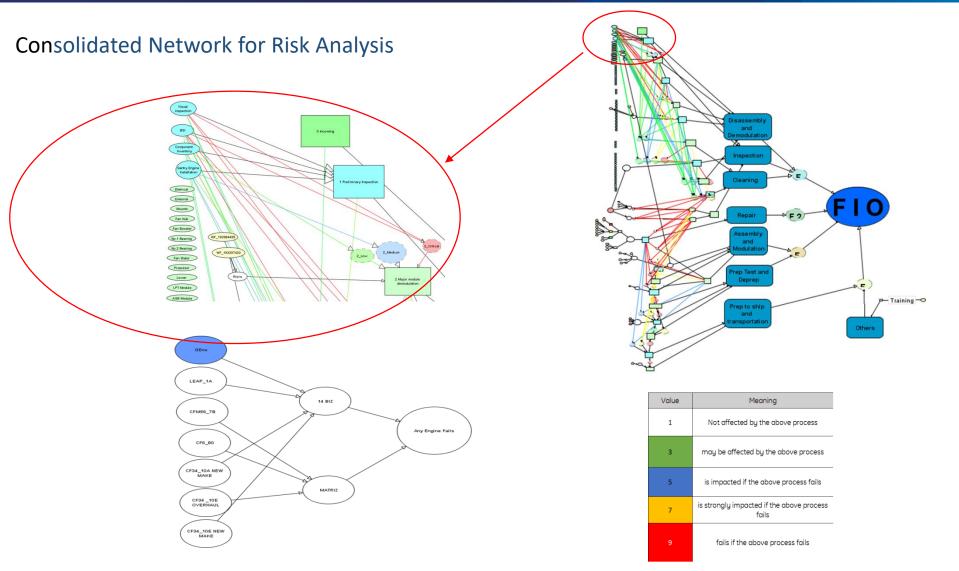

Cartas de<br>Consult HR Area for commitment letter access | e Comprometimento.                |      |
| BJETIVOS E POLÍTICA DE SEGURANÇA                                                              | A / SAFETY OBJECTIVES AND POLICES |      |
| Please Select                                                                                 | · (6)                             |      |









### Documentation in the SMS Portal









### Information on Operational Emergency









### Information on Operational Emergency









### **Emergency Situations**

## Lista de Verificação de Situação de Emergência DRQCE2016









### Workflow to report Hazards









## **Process Steps**









## Several sources of risks and a single database









## Sensitivity Analysis

















## Example – Sensitivity Analysis











Obrigado Perguntas?