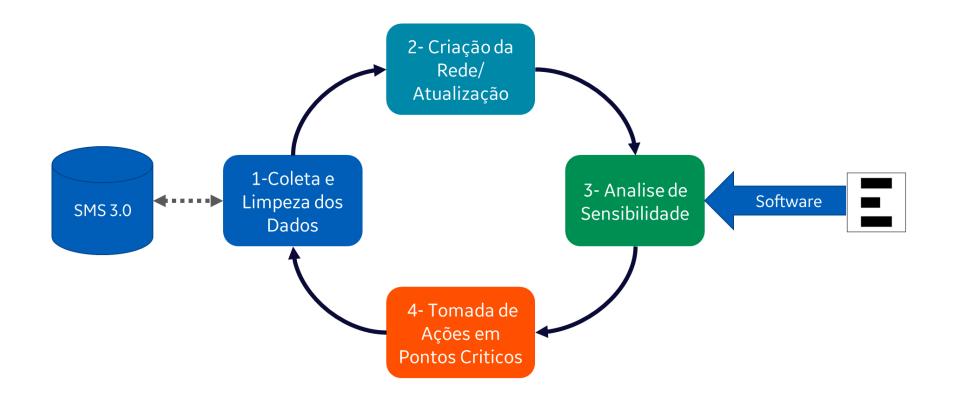

ssar às Cartas de<br>Consult HR Area for commitment letter access | e Comprometimento.                |      |
| BJETIVOS E POLÍTICA DE SEGURANÇA                                                              | A / SAFETY OBJECTIVES AND POLICES |      |
| Please Select                                                                                 | · (6)                             |      |









### Documentation in the SMS Portal









### Information on Operational Emergency









### Information on Operational Emergency









### **Emergency Situations**

## Lista de Verificação de Situação de Emergência DRQCE2016









### Workflow to report Hazards









## **Process Steps**









## Several sources of risks and a single database









## Sensitivity Analysis

















## Example – Sensitivity Analysis











Obrigado Perguntas?