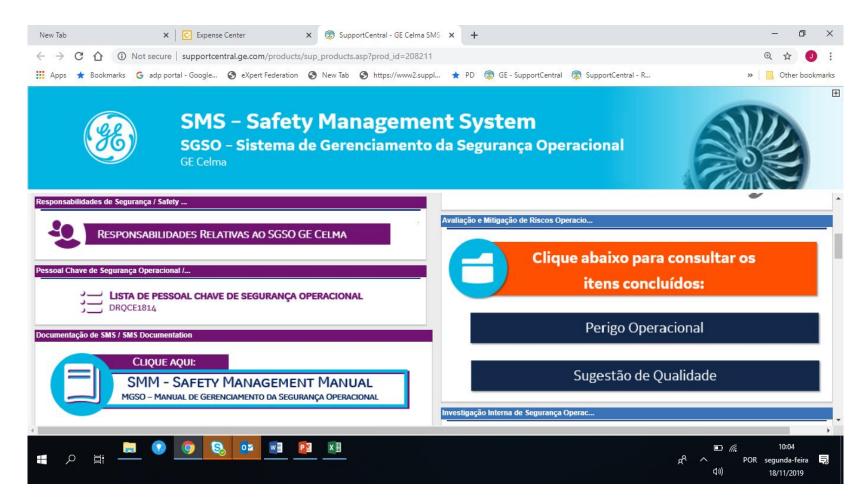

## SMS – Safety Management System

SGSO – Sistema de Gerenciamento da Segurança Operacional GE Celma

### Documentation in the SMS Portal