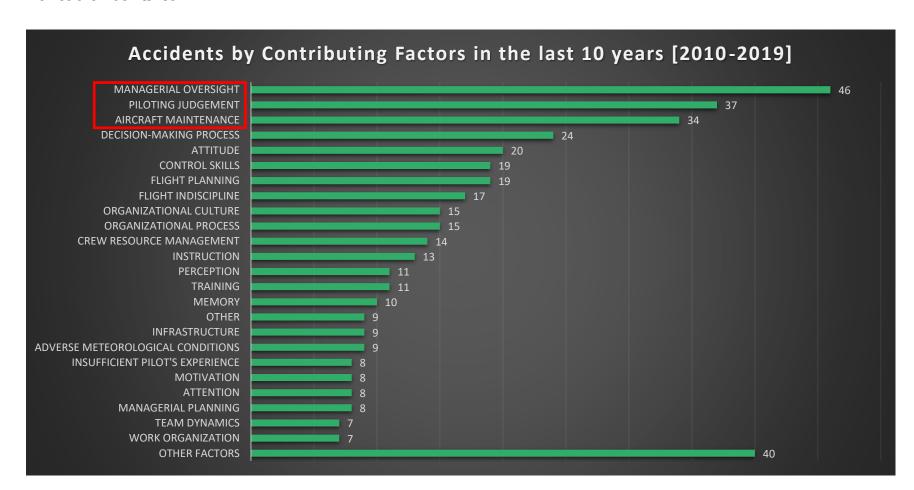

After the compressor wash has been completed, the igniter should be reinstalled and safety wired according to the procedures described in the PWC Maintenance Manual.
- Thus, the deformation of the latch plate of the transfer tubes, which allowed its displacement, probably occurred during the execution of this safety wired. It was characterized the inadequacy of maintenance services performed on the aircraft as a contributing factor to the failure of the PR-CRF engine.
- In addition, failure to identify this wrong procedure indicated that the managerial supervision of the implementation activities in the technical area was not adequate.







#### **CONCLUSION – CONTRIBUTING FACTORS**

• Aircraft Maintenance – a contributor.

Managerial oversight – a contributor.







#### **AIR TAXI**

















### **BUSINESS / PLEASURE**



Source: CENIPA.







#### **BUSINESS / PLEASURE**

















#### TRAINING / INSTRUCTIONAL



Source: CENIPA.







## TRAINING / INSTRUCTIONAL



Source: CENIPA.















#### **AGRICULTURAL**



Source: CENIPA.







#### **AGRICULTURAL**









#### **OPERATOR TYPES**



Source: CENIPA.

# Preventing aeronautical accidents is everyone's responsibility.



BE CONSERVATIVE, FLY SAFE.

**CONTACTS** 

SHIS QI 05, ÁREA ESPECIAL 12 LAGO SUL - BRASÍLIA

+55 61 3364-8834

motaalm@fab.mil.br