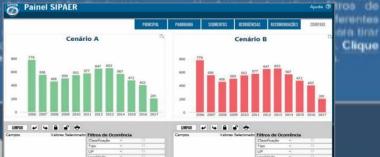

#### PAINEL SIPAER

Ocorrências Aeronáuticas na Aviação Civil Brasileira

dados desenvolvida pelo mencias aeronáuticas, no 0 anos.

> que são dinamicamente iprio usuário.

> ados pelo CENIPA estão o laser.

ou Ocorrência Anormal,

a prevenção de acidentes ormações coletadas nas ma visual e elegante, as

os | CENIPA

#### VISUALIZAR DADOS

Painel SIPAER

08 C

Dade

Dese

Infrac

visualize graficamente os dados

das ocorrências aeronáuticas dos