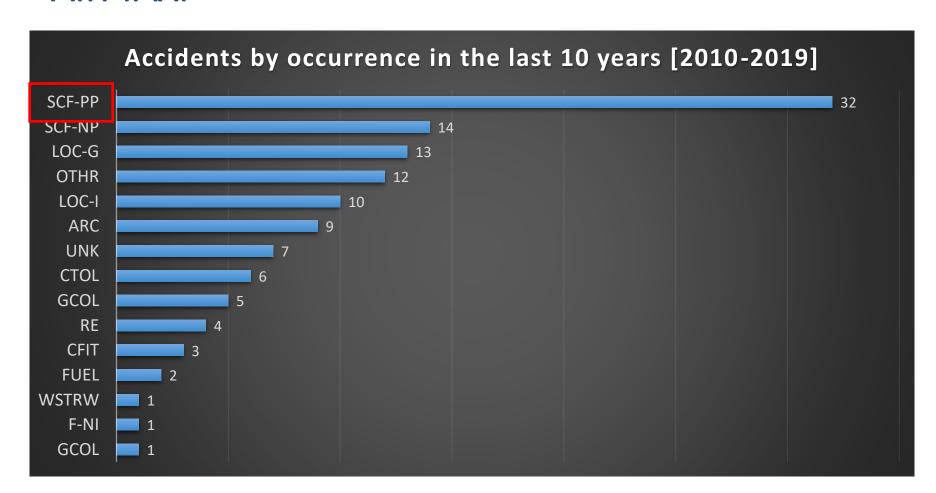

ent conditions.
- Summing up what has been discussed so far, the landing gear was one of the items that underwent maintenance by a subcontractor. The maintenance company that performed the service in the accident aircraft, although homologated by the Civil Aviation Authority, did not possess technical capability to carry out all the phases of the landing gear overhaul service, and this led it to subcontracting other ones. The conclusion is that the maintenance work was not done properly, definitely contributing to the aeronautical accident.







#### **CONCLUSION – CONTRIBUTING FACTORS**

Capacitation – a contributor.

Organizational Process – a contributor.

• Aircraft Maintenance – a contributor.







#### **CONTRIBUTING FACTORS**



Source: CENIPA.















#### **AIR TAXI**









#### **AIR TAXI**



# **AERONAUTICAL ACCIDENT**









#### HISTORY OF THE OCCURRENCE

- The aircraft took off from Alberto Alcolumbre International Airport AP (SBMQ), to the Monte Dourado Aerodrome - PA (SBMD), at 1010 (UTC), in order to transport cargo and personnel, with two pilots and three passengers on board.
- During take-off, while the plane was cruising at approximately 1,800 feet altitude, there was a sudden loss of power with subsequent engine shutdown.
- According to the statements made, there was an attempt to turn on the engine again, without success.
- Faced with this condition, the aircraft was conducted to make a forced landing on an unprepared area, about 3NM from threshold 08 of SBMQ.
- After touching the ground, the plane traveled about 100 meters to the full