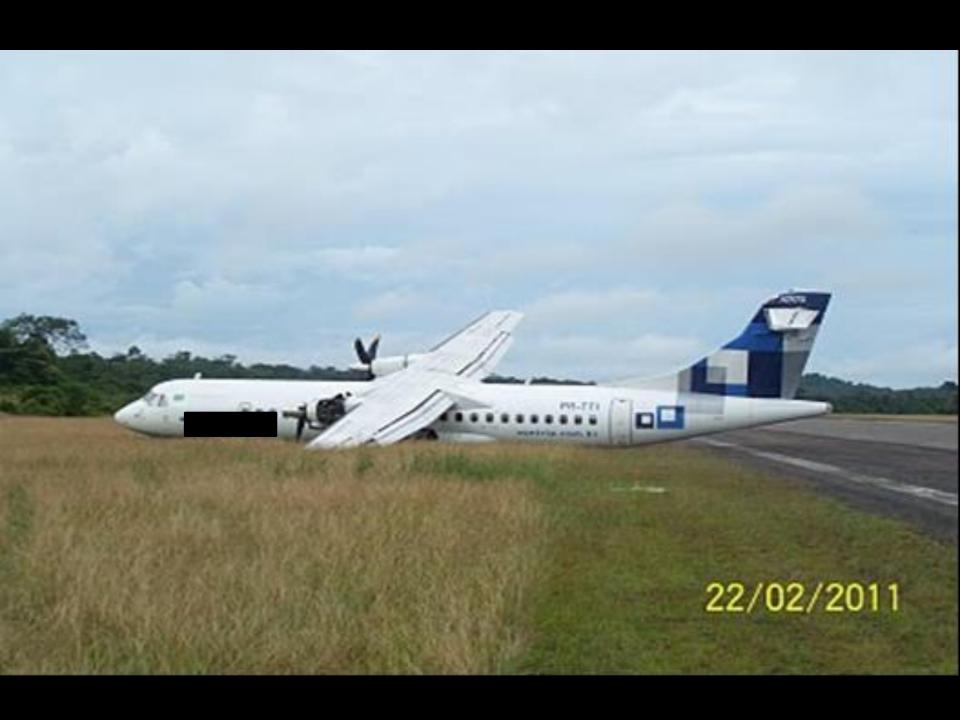

IR TRANSPORT TRAINING / INSTRUCTIONAL
- SPECIALISED OPERATIONS AGRICULTURAL







#### **AIRLINE**



# **AERONAUTICAL ACCIDENT**



ATR 72-212 PR-TTI 21FEV2011







#### HISTORY OF THE OCCURRENCE

- The aircraft departed from SBBE on an IFR flight plan, destined for SBHT.
- The approach for landing in SBHT was visual and stabilized.
   The touchdown on the runway was smooth, with gradual deceleration, in which only the "ground idle" was utilized.
- After the "70kt" callout, a strong noise was heard, and the left main gear collapsed, with the aircraft veering off to the left. The aircraft exited the runway and came to a stop in a grass area.
- There were 46 passengers and 4 crew members on board.
   One of the passengers suffered minor injuries.
- There was no damage to third parties.









- During the PR-TTI landing roll, the left main landing gear collapsed, as a result of the fracture of the AFT PIVOT PIN (D61000 SN 25). According to the aircraft manual, the entire landing gear must be overhauled after every eight-year period or 18,000 cycles.
- The operator sent this assembly to be overhauled at a maintenance company on 27 February 2009. This one outsourced some of the services for other three subcontracted companies, on account of not possessing technical capability and suitable machinery for the tasks of reconditioning the AFT PIVOT PIN (D61000 E1 SN 25).
- The maintenance company's Inspection Procedures Manual (MPI), accepted by the CAA, prescribed that any work done by an organization not homologated by the CAA had to be inspected by the Technical Manager (RP