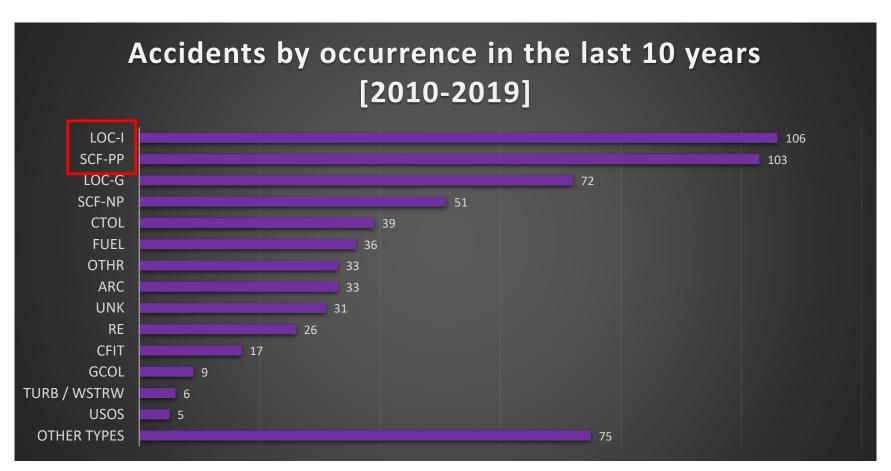

the igniter should be reinstalled and safety wired according to the procedures described in the PWC Maintenance Manual.
- Thus, the deformation of the latch plate of the transfer tubes, which allowed its displacement, probably occurred during the execution of this safety wired. It was characterized the inadequacy of maintenance services performed on the aircraft as a contributing factor to the failure of the PR-CRF engine.
- In addition, failure to identify this wrong procedure indicated that the managerial supervision of the implementation activities in the technical area was not adequate.







#### **CONCLUSION – CONTRIBUTING FACTORS**

• Aircraft Maintenance – a contributor.

Managerial oversight – a contributor.







#### **AIR TAXI**

















### **BUSINESS / PLEASURE**



Source: CENIPA.







#### **BUSINESS / PLEASURE**

















#### TRAINING / INSTRUCTIONAL



Source: CENIPA.







## TRAINING / INSTRUCTIONAL



Source: CENIPA.















#### **AGRICULTURAL**



Source: CENIPA.







#### **AGRICULTURAL**









#### **OPERATOR TYPES**



Source: CENIPA.

# Preventing aeronautical accidents is everyone's responsibility.



BE CONSERVATIVE, FLY SAFE.

**CONTACTS** 

SHIS QI 05, ÁREA ESPECIAL 12 LAGO SUL - BRASÍLIA

+55 61 3364-8834

motaalm@fab.mil.br