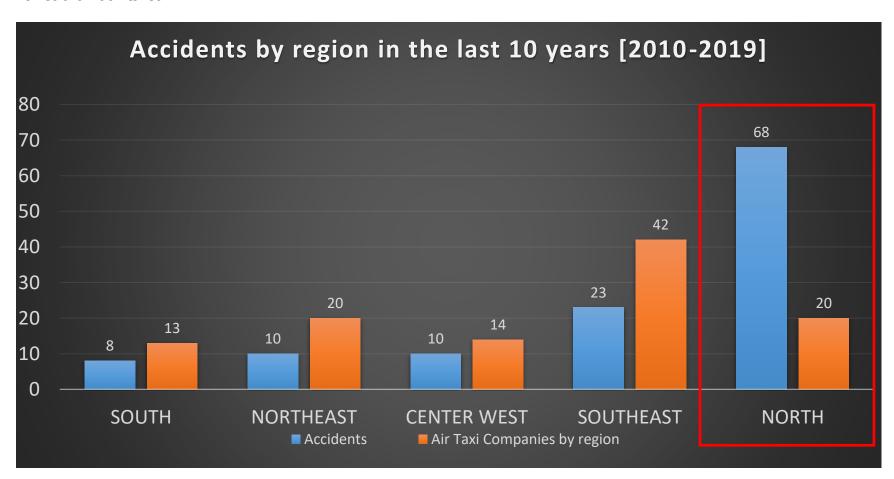

p what has been discussed so far, the landing gear was one of the items that underwent maintenance by a subcontractor. The maintenance company that performed the service in the accident aircraft, although homologated by the Civil Aviation Authority, did not possess technical capability to carry out all the phases of the landing gear overhaul service, and this led it to subcontracting other ones. The conclusion is that the maintenance work was not done properly, definitely contributing to the aeronautical accident.







#### **CONCLUSION – CONTRIBUTING FACTORS**

Capacitation – a contributor.

Organizational Process – a contributor.

• Aircraft Maintenance – a contributor.







#### **CONTRIBUTING FACTORS**



Source: CENIPA.















#### **AIR TAXI**









#### **AIR TAXI**



# **AERONAUTICAL ACCIDENT**









#### HISTORY OF THE OCCURRENCE

- The aircraft took off from Alberto Alcolumbre International Airport AP (SBMQ), to the Monte Dourado Aerodrome - PA (SBMD), at 1010 (UTC), in order to transport cargo and personnel, with two pilots and three passengers on board.
- During take-off, while the plane was cruising at approximately 1,800 feet altitude, there was a sudden loss of power with subsequent engine shutdown.
- According to the statements made, there was an attempt to turn on the engine again, without success.
- Faced with this condition, the aircraft was conducted to make a forced landing on an unprepared area, about 3NM from threshold 08 of SBMQ.
- After touching the ground, the plane traveled about 100 meters to the full stop and had the nose gear