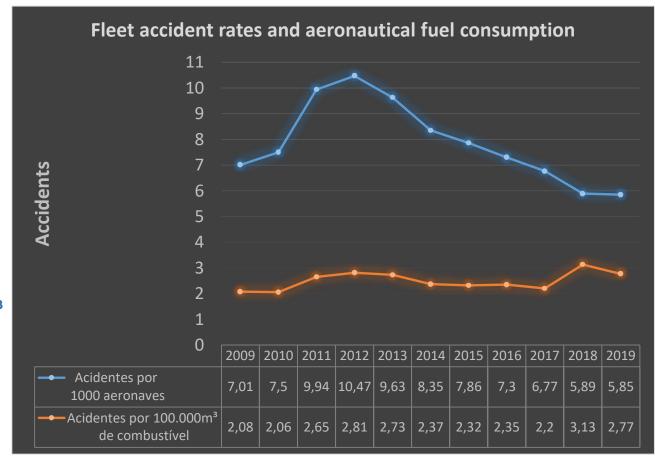

|         |             | Peso da Aeror |
| Itros de Dat   | a da Od | corrência     |                     |         |             | Filtros de D  |
| Ana: 2006      | 2007 2  | 1008 2009 201 | 0 2011 2012 2013 20 | 14:201  | 5 2016 2017 | Ano: 20       |
| rimestre: 1T 2 | T ST    | 4T            |                     |         |             | Trimestre: 1T |
|                |         |               | un lui ago set ou   |         | 444         | Més la        |
| Mes: Jan       | sev m   | ar aur mai    | inu ini ado ser or  | it inpv | DEL         | M#S: /2       |

71615-600















#### **GENERAL DATA**

Average aeronautical fuel consumption in the last 10 years:

- 72,036m³ of aviation gasoline per year
- 5,571,539 m<sup>3</sup> of aviation kerosene per year



Fuel Tank Capacity

- Boeing 737 26 m<sup>3</sup>
- Cessna 208 –

1,2 m<sup>3</sup>

Sources: CENIPA, ANP, ANAC.







#### **GENERAL DATA**









- CENIPA
- TOOLS AVAILABLE ON THE INTERNET
- GENERAL DATA
- COMMERCIAL AIR TRANSPORT AIRLINE
- · COMMERCIAL AIR TRANSPORT AIR TAXI
- NON-COMMERCIAL AIR TRANSPORT BUSINESS / PLEASURE
- NON-COMMERCIAL AIR TRANSPORT TRAINING / INSTRUCTIONAL
- SPECIALISED OPERATIONS AGRICULTURAL







#### **AIRLINE**



# **AERONAUTICAL ACCIDENT**



ATR 72-212 PR-TTI 21FEV2011







#### HISTORY OF THE OCCURRENCE

- The aircraft departed from SBBE on an IFR flight plan, destined for SBHT.
- The approach for landing in SBHT was visual and stabilized.
   The touchdown on the runway was smooth, with gradual deceleration, in which only the "ground idle" was ut