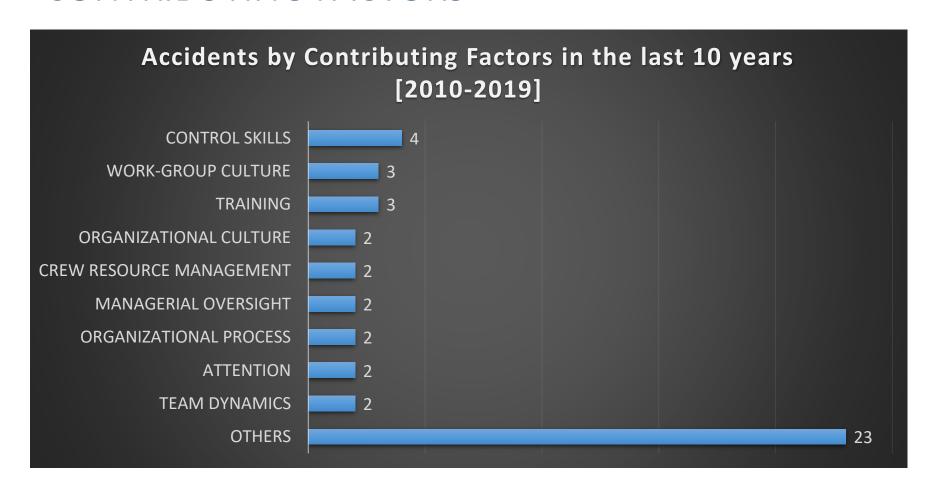

e failure, a series of actions had functioned as latent conditions.
- Summing up what has been discussed so far, the landing gear was one of the items that underwent maintenance by a subcontractor. The maintenance company that performed the service in the accident aircraft, although homologated by the Civil Aviation Authority, did not possess technical capability to carry out all the phases of the landing gear overhaul service, and this led it to subcontracting other ones. The conclusion is that the maintenance work was not done properly, definitely contributing to the aeronautical accident.







#### **CONCLUSION – CONTRIBUTING FACTORS**

Capacitation – a contributor.

Organizational Process – a contributor.

• Aircraft Maintenance – a contributor.







#### **CONTRIBUTING FACTORS**



Source: CENIPA.















#### **AIR TAXI**









#### **AIR TAXI**



# **AERONAUTICAL ACCIDENT**









#### HISTORY OF THE OCCURRENCE

- The aircraft took off from Alberto Alcolumbre International Airport AP (SBMQ), to the Monte Dourado Aerodrome - PA (SBMD), at 1010 (UTC), in order to transport cargo and personnel, with two pilots and three passengers on board.
- During take-off, while the plane was cruising at approximately 1,800 feet altitude, there was a sudden loss of power with subsequent engine shutdown.
- According to the statements made, there was an attempt to turn on the engine again, without success.
- Faced with this condition, the aircraft was conducted to make a forced landing on an unprepared area, about 3NM from threshold 08 of SBMQ.
- After touching the gro