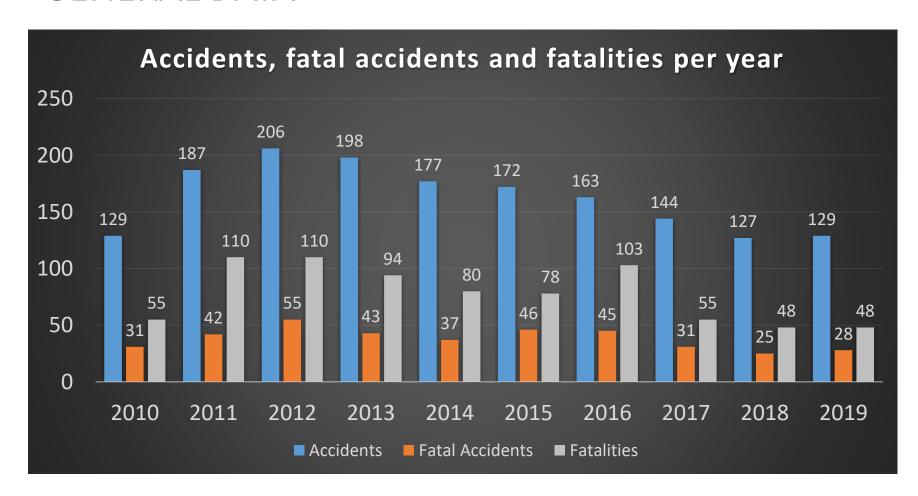

| Filtros de D  |
| Ana: 2006      | 2007 2  | 1008 2009 201 | 0 2011 2012 2013 20 | 14:201  | 5 2016 2017 | Ano: 20       |
| rimestre: 1T 2 | T ST    | 4T            |                     |         |             | Trimestre: 1T |
|                |         |               | un lui ago set ou   |         | 444         | Més la        |
| Mes: Jan       | sev m   | ar aur mai    | inu ini ado ser or  | it inpv | DEL         | M#S: /2       |

71615-600















#### **GENERAL DATA**

Average aeronautical fuel consumption in the last 10 years:

- 72,036m³ of aviation gasoline per year
- 5,571,539 m<sup>3</sup> of aviation kerosene per year



Fuel Tank Capacity

- Boeing 737 26 m<sup>3</sup>
- Cessna 208 –

1,2 m<sup>3</sup>

Sources: CENIPA, ANP, ANAC.







#### **GENERAL DATA**









- CENIPA
- TOOLS AVAILABLE ON THE INTERNET
- GENERAL DATA
- COMMERCIAL AIR TRANSPORT AIRLINE
- · COMMERCIAL AIR TRANSPORT AIR TAXI
- NON-COMMERCIAL AIR TRANSPORT BUSINESS / PLEASURE
- NON-COMMERCIAL AIR TRANSPORT TRAINING / INSTRUCTIONAL
- SPECIALISED OPERATIONS AGRICULTURAL







#### **AIRLINE**



# **AERONAUTICAL ACCIDENT**



ATR 72-212 PR-TTI 21FEV2011







#### HISTORY OF THE OCCURRENCE

- The aircraft departed from SBBE on an IFR flight plan, destined for SBHT.
- The approach for landing in SBHT was visual and stabilized.
   The touchdown on the runway was smooth, with gradual deceleration, in which only the "ground idle" was utilized.
- After the "70kt" callout, a strong noise was heard, and the left main gear collapsed, with the aircraft veering off to the left. The ai