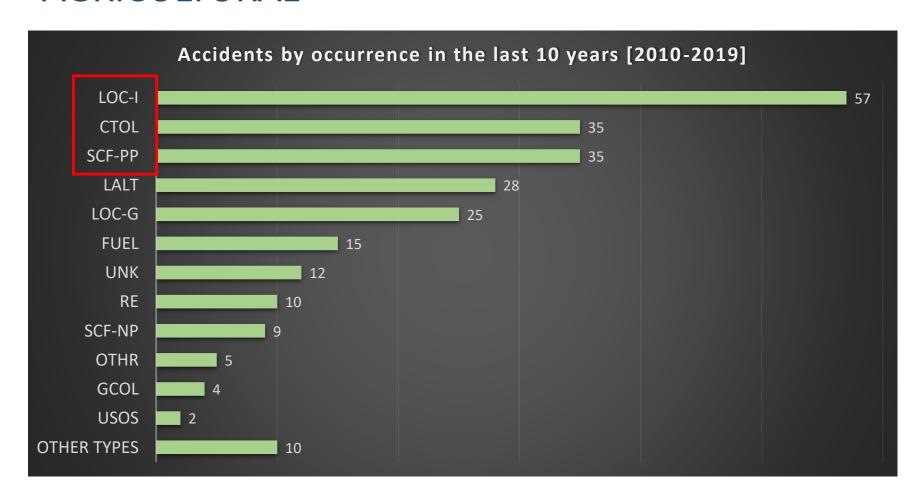

ement, probably occurred during the execution of this safety wired. It was characterized the inadequacy of maintenance services performed on the aircraft as a contributing factor to the failure of the PR-CRF engine.
- In addition, failure to identify this wrong procedure indicated that the managerial supervision of the implementation activities in the technical area was not adequate.







#### **CONCLUSION – CONTRIBUTING FACTORS**

• Aircraft Maintenance – a contributor.

Managerial oversight – a contributor.







#### **AIR TAXI**

















### **BUSINESS / PLEASURE**



Source: CENIPA.







#### **BUSINESS / PLEASURE**

















#### TRAINING / INSTRUCTIONAL



Source: CENIPA.







## TRAINING / INSTRUCTIONAL



Source: CENIPA.















#### **AGRICULTURAL**



Source: CENIPA.







#### **AGRICULTURAL**









#### **OPERATOR TYPES**



Source: CENIPA.

# Preventing aeronautical accidents is everyone's responsibility.



BE CONSERVATIVE, FLY SAFE.

**CONTACTS** 

SHIS QI 05, ÁREA ESPECIAL 12 LAGO SUL - BRASÍLIA

+55 61 3364-8834

motaalm@fab.mil.br