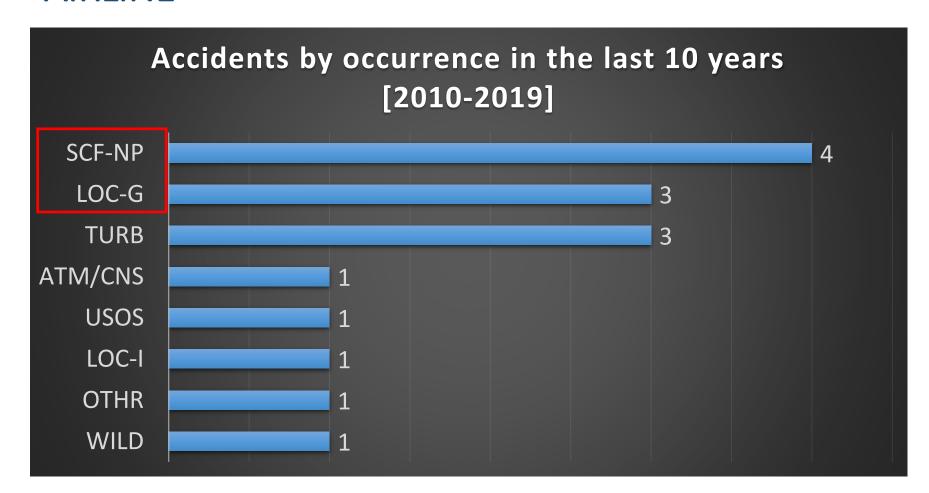

444         | Més la        |
| Mes: Jan       | sev m   | ar aur mai    | inu ini ado ser or  | it inpv | DEL         | M#S: /2       |

71615-600















#### **GENERAL DATA**

Average aeronautical fuel consumption in the last 10 years:

- 72,036m³ of aviation gasoline per year
- 5,571,539 m<sup>3</sup> of aviation kerosene per year



Fuel Tank Capacity

- Boeing 737 26 m<sup>3</sup>
- Cessna 208 –

1,2 m<sup>3</sup>

Sources: CENIPA, ANP, ANAC.







#### **GENERAL DATA**









- CENIPA
- TOOLS AVAILABLE ON THE INTERNET
- GENERAL DATA
- COMMERCIAL AIR TRANSPORT AIRLINE
- · COMMERCIAL AIR TRANSPORT AIR TAXI
- NON-COMMERCIAL AIR TRANSPORT BUSINESS / PLEASURE
- NON-COMMERCIAL AIR TRANSPORT TRAINING / INSTRUCTIONAL
- SPECIALISED OPERATIONS AGRICULTURAL







#### **AIRLINE**



# **AERONAUTICAL ACCIDENT**



ATR 72-212 PR-TTI 21FEV2011







#### HISTORY OF THE OCCURRENCE

- The aircraft departed from SBBE on an IFR flight plan, destined for SBHT.
- The approach for landing in SBHT was visual and stabilized.
   The touchdown on the runway was smooth, with gradual deceleration, in which only the "ground idle" was utilized.
- After the "70kt" callout, a strong noise was heard, and the left main gear collapsed, with the aircraft veering off to the left. The aircraft exited the runway and came to a stop in a grass area.
- There were 46 passengers and 4 crew members on board.
   One of the passengers suffered minor injuries.
- There was no damage to third parties.









- During the PR-TTI landing roll, the left main landing gear collapsed, as a result of the fr