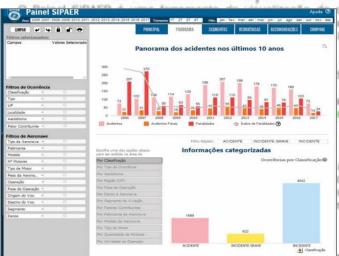

#### PAINEL SIPAER

Ocorrências Aeronáuticas na Aviação Civil Brasileira

dados desenvolvida pelo mencias aeronáuticas, no 0 anos.

> que são dinamicamente iprio usuário.

> ados pelo CENIPA estão o laser.

ou Ocorrência Anormal,

a prevenção de acidentes ormações coletadas nas ma visual e elegante, as

os | CENIPA

#### VISUALIZAR DADOS

Painel SIPAER

08 C

Dade

Dese

Infrac

visualize graficamente os dados

das ocorrências aeronáuticas dos