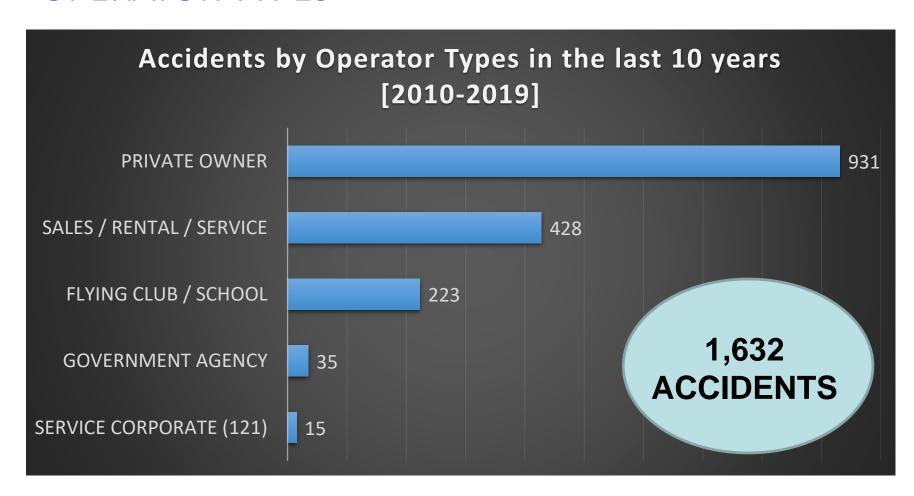

terized the inadequacy of maintenance services performed on the aircraft as a contributing factor to the failure of the PR-CRF engine.
- In addition, failure to identify this wrong procedure indicated that the managerial supervision of the implementation activities in the technical area was not adequate.







#### **CONCLUSION – CONTRIBUTING FACTORS**

• Aircraft Maintenance – a contributor.

Managerial oversight – a contributor.







#### **AIR TAXI**

















### **BUSINESS / PLEASURE**



Source: CENIPA.







#### **BUSINESS / PLEASURE**

















#### TRAINING / INSTRUCTIONAL



Source: CENIPA.







## TRAINING / INSTRUCTIONAL



Source: CENIPA.















#### **AGRICULTURAL**



Source: CENIPA.







#### **AGRICULTURAL**









#### **OPERATOR TYPES**



Source: CENIPA.

# Preventing aeronautical accidents is everyone's responsibility.



BE CONSERVATIVE, FLY SAFE.

**CONTACTS** 

SHIS QI 05, ÁREA ESPECIAL 12 LAGO SUL - BRASÍLIA

+55 61 3364-8834

motaalm@fab.mil.br