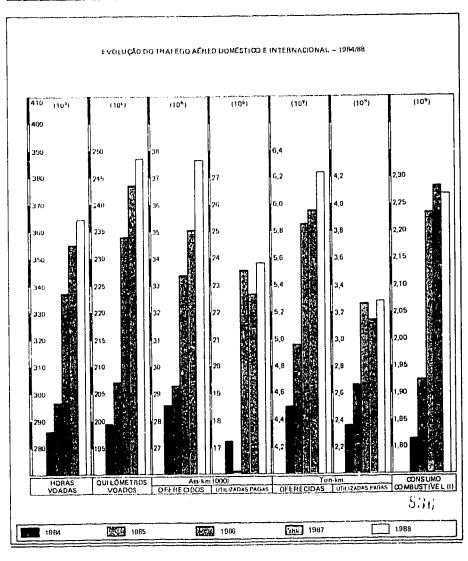

### 1.1 - Tráfego aéreo doméstico e internacional

| DIFORMANIA GIAG          | INDÚSTRIA DE ÁMBITO NACIONAL |                |                |  |
|--------------------------|------------------------------|----------------|----------------|--|
| DISCRIMINAÇÃO —          | TOTAL.                       | DOMÉSTICO      | INTERNACIONAL  |  |
| foras Voadas             | 363,833                      | 265,028        | 98,805         |  |
| Quilómetros Voados       | 248,457,932                  | 168,698,287    | 79,759,645     |  |
| /elocidade Média (Km/h)  | 2.679                        | 2,558          | 807            |  |
| Assentos Quilómetros     |                              |                |                |  |
| Oferecidos (000)         | 37,725.512                   | 20,685,678     | 17,039,834     |  |
| Unitzados (000)          | 24,686,198                   | 12.975.751     | 11,710,447     |  |
| Aproveitamento (%)       | 65                           | 63             | 69             |  |
| Unitzados Pagos (000)    | 23,913,592                   | 12.799,916     | 11,113.676     |  |
| Aproveitamento Pago (%)  | 63                           | 62             | 65             |  |
| oneladas Quilòmetros     |                              |                |                |  |
| Oferecidas               | 6.246.674.373                | 2.880.300.519  | 3,366,373,854  |  |
| Utilizadas               | 3,362,607,853                | 1,472.218.910  | 1,890,388,943  |  |
| Aproveitamento (%)       | 54                           | 51             | 56             |  |
| Utilizadas Pagas         | 3.273,668,337                | 1,453,647,388  | 1.820.020.949  |  |
| Aproveitamento Pago (%)  | 52                           | 50             | 54             |  |
| De bagagem transportada  | 424,575,673                  | 142.770,512    | 281.805.161    |  |
| De bagagem transp. paga, | 28,646,260                   | 3.111,555      | 25.534.705     |  |
| De carga transportada    | 1,180.676,278                | 409,703,468    | 770,972.810    |  |
| De Carga transp. paga    | 1.146,037,583                | 403,658,039    | 742.379.544    |  |
| De correio               | 18.460,210                   | 1.088.832      | 17.371.378     |  |
| assageiros Embarcados    |                              |                |                |  |
| Total                    | 15,813,700                   | 13.448,958     | 2.364,742      |  |
| Pago                     | 15,577.874                   | 13.312,143     | 2,265.731      |  |
|                          | 221 211                      | 242.050        | 20.044         |  |
| tapas Realizadas         | 271.711<br>914               | 242.066<br>697 | 29.645         |  |
| tapa Média de Vôo        | 1,561                        | 965            | 2.690<br>4.952 |  |
| tapa Média de Pax        | 1.00.1                       | 305            | 4.957          |  |
|                          |                              |                | 77             |  |
| ons de Combustivel (I)   | 2,275,727,232                | 1.247.301.775  | 1.028,420,457  |  |
|                          | -,,,                         |                |                |  |