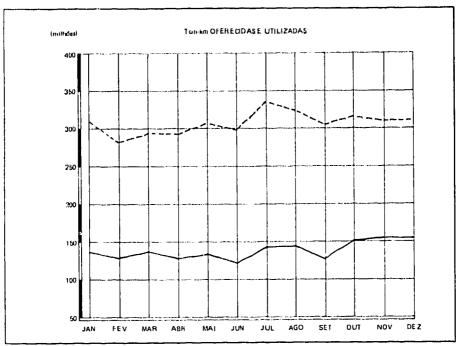

#### TRANSPORTE AÉREO REGIONAL

O sistema de transporte aéreo regional atingiu, comparado com o ano de 1987 acréscimos de 112,7% em assentos quilòmetros oferecidos e, 11,2% em assentos quilòmetros utilizados pagos; seu aproveitamento foi de 49%. Em toneladas quilòmetros oferecidas e toneladas quilòmetros utilizadas pagas, ocorreram acréscimos de 113,6% e 14,7% respectivamente; seu aproveitamento foi de 50%.

Este setor é operacionalizado pelas empresas: Brasil Central, Nordeste, Rio Sul, Taba e Tain.