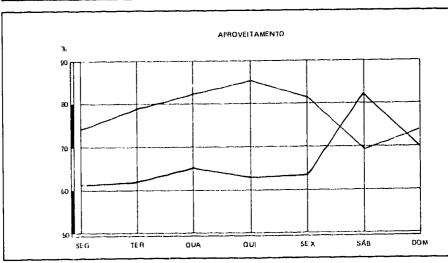

| 2.002.522 | 1,985,247 | . 1,00 |
| Aprovertamento (%)            | 82,07     | 79,24     |        |
| H.o. Brasilia - Rio           |           |           |        |
| Oferecidos                    | 841.093   | 879,384   | 1 4,55 |
| Utilizados                    | 603,370   | 575,244   | 5,52   |
| Aproveitamento (%)            | 71,74     | 65,41     |        |
|                               |           |           |        |
| Rio - Beta HorizonteRio       |           |           |        |
| Ofereudos                     | 575.514   | 560,461   | 2,62   |
| Utilizados                    | 382.562   | 364,460   | 4,73   |
| Aprovertamento (%)            | 66.47     | 65,03     |        |

Evolução diária de Ass-oferecidos, utilizados e aproveitamento na ponte área — 1988





| ITEM     | RIO-SÃO PAULO | RIO BRASILIA | RIO BELO HORIZONTE |
|----------|---------------|--------------|--------------------|
| Ass OF   |               |              |                    |
| Ass - UT |               |              |                    |
| A prov.  |               |              |                    |

3

TRÁFEGO DE ORIGEM E DESTINO

## 3.1 — Empresas de transporte aéreo regular internacional a — Origem Brasil — Resumo por país de destino

|             |                      | PASSAGEI          | os      | CARGA                | ١          | CORRE          | CORREIO    |  |  |
|-------------|----------------------|-------------------|---------|----------------------|------------|----------------|------------|--|--|
| DESTINO     | EMPRESA              | (ND)