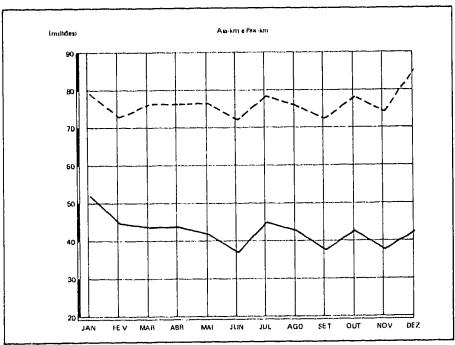

### TRANSPORTE AÉREO NACIONAL

Em relação a 1987 o trálego aéreo doméstico de 1988 apresentou, em assentos quilómetros oferecidos e assentos quilómetros utilizados pagos, respectivamente, variações de  $\pm 1,5\%$  e  $\pm 5,5\%$ ; seu aproveitamento foi de 62%. Em toneladas quilómetros oferecidas e em toneladas quilómetros utilizadas pagas, variações de  $\pm 0,2\%$  e  $\pm 6,5\%$ ; seu aproveitamento foi de 50%. Este setor é operacionalizado pelas empresas: Cruzeiro, Varig, Transbrasil e Vasp.