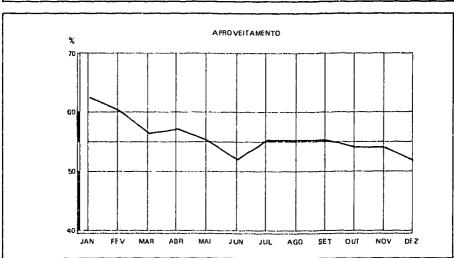

### TRANSPORTE AÉREO NACIONAL

Em relação a 1987 o trálego aéreo doméstico de 1988 apresentou, em assentos quilómetros oferecidos e assentos quilómetros utilizados pagos, respectivamente, variações de  $\pm 1,5\%$  e  $\pm 5,5\%$ ; seu aproveitamento foi de 62%. Em toneladas quilómetros oferecidas e em toneladas quilómetros utilizadas pagas, variações de  $\pm 0,2\%$  e  $\pm 6,5\%$ ; seu aproveitamento foi de 50%. Este setor é operacionalizado pelas empresas: Cruzeiro, Varig, Transbrasil e Vasp.