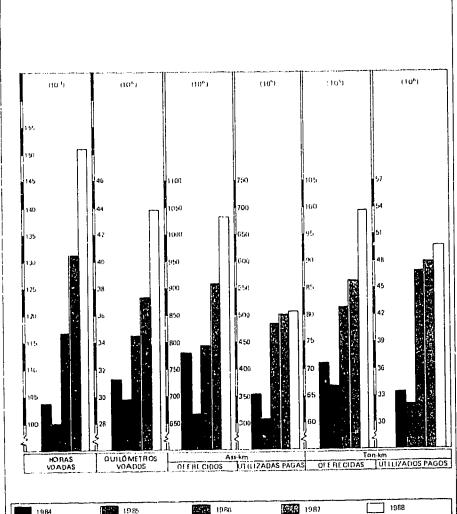

| GRÁFICOS                                                               |     |
|------------------------------------------------------------------------|-----|
| Evolução mensal de Ass-Km Oferecidos, Pax-Km transportados e apro-     |     |
| veitamento – Indústria.                                                |     |
| - Nas linhas domésticas                                                |     |
| Nas linhas internacionais                                              |     |
| - Nas linhas regionais                                                 | 71  |
| Evolução mensal de Ton-Km Oferecidas, Utilizadas e aproveitamento -    |     |
| Indústria.                                                             |     |
| - Nas linhas domésticas                                                | 72  |
| - Nas linhas internacionais                                            |     |
| - Nas linhas regionais                                                 | 215 |
| Evolução do trátego aéreo doméstico e internacional - 1983-88          |     |
| - Horas Voadas                                                         | 73  |
| - Quilômetros Voados                                                   |     |
| Ass-Km Oterecidos                                                      | 73  |
| - Ton-Km Oferecidas                                                    | 73  |
| Ton-Km Utilizadas total                                                |     |
| - Consumo combustível                                                  | 73  |
| Evolução diária de Assentos Oferecidos, Utilizados e aproveitamento na |     |
| Ponte Aérea - 1988                                                     |     |
| Evolução do tráfego aéreo regional - 1983-88                           |     |
| - Horas Voadas                                                         | 216 |
| - Quilómetros Voados                                                   |     |
| - Ass-Km Oferecidos                                                    |     |
| - Ass-Km Utilizados Pagos                                              |     |
| Ton-Km Oferecidas                                                      |     |
| - Ton-Km Utilizadas Pagas                                              |     |

### TRANSPORTE AÉREO NACIONAL

Em relação a 1987 o trálego aéreo doméstico de 1988 apresentou, em assentos quilómetros oferecidos e assentos quilómetros utilizados pagos, respectivamente, variações de  $\pm 1,5\%$  e  $\pm 5,5\%$ ; seu aproveitamento foi de 62%. Em toneladas quilómetros oferecidas e em toneladas quilómetros utilizadas pagas, variações de  $\pm 0,2\%$  e  $\pm 6,5\%$ ; seu aproveitamento foi de 50%. Este setor é operacionalizado pelas empresas: Cruzeiro, Varig, Transbrasil e Vasp.

#### TRANSPORTE AÉREO REGIONAL

O sistema de transporte aéreo regional atingiu, comparado com o ano de 1987 acréscimos de 112,7% em assentos quilòmetros oferecidos e, 11,2% em assentos quilòmetros utilizados pagos; seu aproveitamento foi de 49%. Em toneladas quilòmetros oferecidas e toneladas quilòmetros utilizadas pagas, ocorreram acréscimos de 113,6% e 14,7% respectivamente; seu aproveitamento foi de 50%.

#### TRANSPORTE AÉREO INTERNACIONAL

Em relação a 1987 o tráfego aéreo internacional de 1988 apresentou, em assentos quilómetros oferecidos e em assentos quilómetros utilizados pagos, respectivamente, variações de + 16,2% e + 20,8%; seu aproveitamento foi de 65%. Em toneladas quilómetros oferecidas e toneiadas quilómetros utilizadas pagas os incrementos foram, respectivamente, de + 8,4% e + 12,2%; seu aproveitamento foi de 54%.