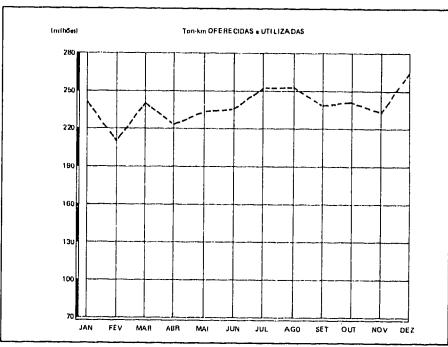

### TRANSPORTE AÉREO NACIONAL

Em relação a 1987 o trálego aéreo doméstico de 1988 apresentou, em assentos quilómetros oferecidos e assentos quilómetros utilizados pagos, respectivamente, variações de  $\pm 1,5\%$  e  $\pm 5,5\%$ ; seu aproveitamento foi de 62%. Em toneladas quilómetros oferecidas e em toneladas quilómetros utilizadas pagas, variações de  $\pm 0,2\%$  e  $\pm 6,5\%$ ; seu aproveitamento foi de 50%. Este setor é operacionalizado pelas empresas: Cruzeiro, Varig, Transbrasil e Vasp.