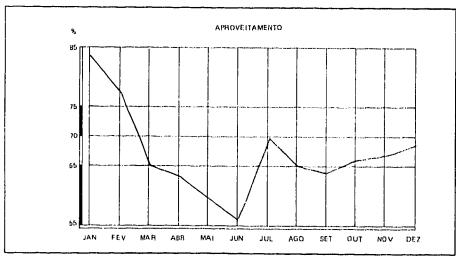

| GRÁFICOS                                                               |     |
|------------------------------------------------------------------------|-----|
| Evolução mensal de Ass-Km Oferecidos, Pax-Km transportados e apro-     |     |
| veitamento – Indústria.                                                |     |
| - Nas linhas domésticas                                                |     |
| Nas linhas internacionais                                              |     |
| - Nas linhas regionais                                                 | 71  |
| Evolução mensal de Ton-Km Oferecidas, Utilizadas e aproveitamento -    |     |
| Indústria.                                                             |     |
| - Nas linhas domésticas                                                | 72  |
| - Nas linhas internacionais                                            |     |
| - Nas linhas regionais                                                 | 215 |
| Evolução do trátego aéreo doméstico e internacional - 1983-88          |     |
| - Horas Voadas                                                         | 73  |
| - Quilômetros Voados                                                   |     |
| Ass-Km Oterecidos                                                      | 73  |
| - Ton-Km Oferecidas                                                    | 73  |
| Ton-Km Utilizadas total                                                |     |
| - Consumo combustível                                                  | 73  |
| Evolução diária de Assentos Oferecidos, Utilizados e aproveitamento na |     |
| Ponte Aérea - 1988                                                     |     |
| Evolução do tráfego aéreo regional - 1983-88                           |     |
| - Horas Voadas                                                         | 216 |
| - Quilómetros Voados                                                   |     |
| - Ass-Km Oferecidos                                                    |     |
| - Ass-Km Utilizados Pagos                                              |     |
| Ton-Km Oferecidas                                                      |     |
| - Ton-Km Utilizadas Pagas                                              |     |

### TRANSPORTE AÉREO NACIONAL

Em relação a 1987 o trálego aéreo doméstico de 1988 apresentou, em assentos quilómetros oferecidos e assentos quilómetros utilizados pagos, respectivamente, variações de  $\pm 1,5\%$  e  $\pm 5,5\%$ ; seu aproveitamento foi de 62%. Em toneladas quilómetros oferecidas e em toneladas quilómetros utilizadas pagas, variações de  $\pm 0,2\%$  e  $\pm 6,5\%$ ; seu aproveitamento foi de 50%. Este setor é operacionalizado pelas empresas: Cruzeiro, Varig, Transbrasil e Vasp.