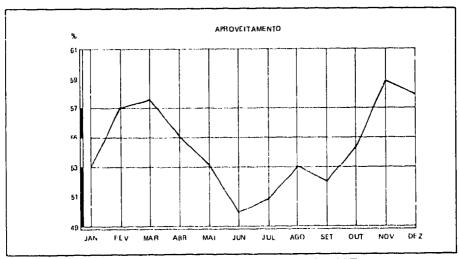

### TRANSPORTE AÉREO NACIONAL

Em relação a 1987 o trálego aéreo doméstico de 1988 apresentou, em assentos quilómetros oferecidos e assentos quilómetros utilizados pagos, respectivamente, variações de  $\pm 1,5\%$  e  $\pm 5,5\%$ ; seu aproveitamento foi de 62%. Em toneladas quilómetros oferecidas e em toneladas quilómetros utilizadas pagas, variações de  $\pm 0,2\%$  e  $\pm 6,5\%$ ; seu aproveitamento foi de 50%. Este setor é operacionalizado pelas empresas: Cruzeiro, Varig, Transbrasil e Vasp.