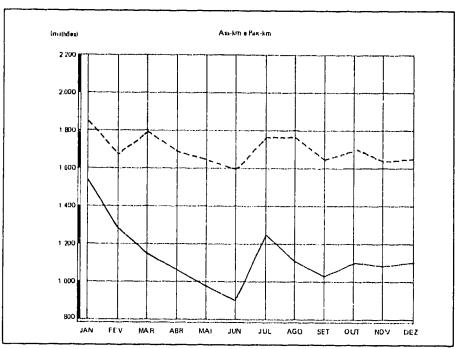

| GRÁFICOS                                                               |     |
|------------------------------------------------------------------------|-----|
| Evolução mensal de Ass-Km Oferecidos, Pax-Km transportados e apro-     |     |
| veitamento – Indústria.                                                |     |
| - Nas linhas domésticas                                                |     |
| Nas linhas internacionais                                              |     |
| - Nas linhas regionais                                                 | 71  |
| Evolução mensal de Ton-Km Oferecidas, Utilizadas e aproveitamento -    |     |
| Indústria.                                                             |     |
| - Nas linhas domésticas                                                | 72  |
| - Nas linhas internacionais                                            |     |
| - Nas linhas regionais                                                 | 215 |
| Evolução do trátego aéreo doméstico e internacional - 1983-88          |     |
| - Horas Voadas                                                         | 73  |
| - Quilômetros Voados                                                   |     |
| Ass-Km Oterecidos                                                      | 73  |
| - Ton-Km Oferecidas                                                    | 73  |
| Ton-Km Utilizadas total                                                |     |
| - Consumo combustível                                                  | 73  |
| Evolução diária de Assentos Oferecidos, Utilizados e aproveitamento na |     |
| Ponte Aérea - 1988                                                     |     |
| Evolução do tráfego aéreo regional - 1983-88                           |     |
| - Horas Voadas                                                         | 216 |
| - Quilómetros Voados                                                   |     |
| - Ass-Km Oferecidos                                                    |     |
| - Ass-Km Utilizados Pagos                                              |     |
| Ton-Km Oferecidas                                                      |     |
| - Ton-Km Utilizadas Pagas                                              |     |

### TRANSPORTE AÉREO NACIONAL

Em relação a 1987 o trálego aéreo doméstico de 1988 apresentou, em assentos quilómetros oferecidos e assentos quilómetros utilizados pagos, respectivamente, variações de  $\pm 1,5\%$  e  $\pm 5,5\%$ ; seu aproveitamento foi de 62%. Em toneladas quilómetros oferecidas e em toneladas quilómetros utilizadas pagas, variações de  $\pm 0,2\%$  e  $\pm 6,5\%$ ; seu aproveitamento foi de 50%. Este setor é operacionalizado pelas empresas: Cruzeiro, Varig, Transbrasil e Vasp.