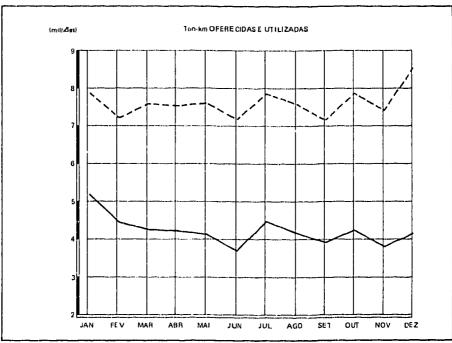

### TRANSPORTE AÉREO NACIONAL

Em relação a 1987 o trálego aéreo doméstico de 1988 apresentou, em assentos quilómetros oferecidos e assentos quilómetros utilizados pagos, respectivamente, variações de  $\pm 1,5\%$  e  $\pm 5,5\%$ ; seu aproveitamento foi de 62%. Em toneladas quilómetros oferecidas e em toneladas quilómetros utilizadas pagas, variações de  $\pm 0,2\%$  e  $\pm 6,5\%$ ; seu aproveitamento foi de 50%. Este setor é operacionalizado pelas empresas: Cruzeiro, Varig, Transbrasil e Vasp.