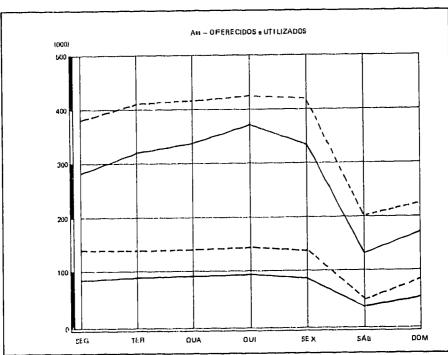

| 2.002.522 | 1,985,247 | . 1,00 |
| Aprovertamento (%)            | 82,07     | 79,24     |        |
| H.o. Brasilia - Rio           |           |           |        |
| Oferecidos                    | 841.093   | 879,384   | 1 4,55 |
| Utilizados                    | 603,370   | 575,244   | 5,52   |
| Aproveitamento (%)            | 71,74     | 65,41     |        |
|                               |           |           |        |
| Rio - Beta HorizonteRio       |           |           |        |
| Ofereudos                     | 575.514   | 560,461   | 2,62   |
| Utilizados                    | 382.562   | 364,460   | 4,73   |
| Aprovertamento (%)            | 66.47     | 65,03     |        |

Evolução diária de Ass-oferecidos, utilizados e aproveitamento na ponte área — 1988





| ITEM     | RIO-SÃO PAULO | RIO BRASILIA | RIO BELO HORIZONTE |
|----------|---------------|--------------|--------------------|
| Ass OF   |               |              |                    |
| Ass - UT |               |              |                    |
| A prov.  |               |              |                    |

3

TRÁFEGO DE ORIGEM E DESTINO

## 3.1 — Empresas de transporte aéreo regular internacional a — Origem Brasil — Resumo por país de destino

|             |                      | PASSAGEI          | os      | CARGA                | ١          | CORRE          | CORREIO    |  |  |
|-------------|----------------------|-------------------|---------|----------------------|------------|----------------|------------|--|--|
| DESTINO     | EMPRESA              | (ND)