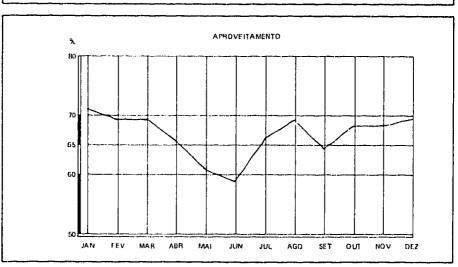

### TRANSPORTE AÉREO NACIONAL

Em relação a 1987 o trálego aéreo doméstico de 1988 apresentou, em assentos quilómetros oferecidos e assentos quilómetros utilizados pagos, respectivamente, variações de  $\pm 1,5\%$  e  $\pm 5,5\%$ ; seu aproveitamento foi de 62%. Em toneladas quilómetros oferecidas e em toneladas quilómetros utilizadas pagas, variações de  $\pm 0,2\%$  e  $\pm 6,5\%$ ; seu aproveitamento foi de 50%. Este setor é operacionalizado pelas empresas: Cruzeiro, Varig, Transbrasil e Vasp.