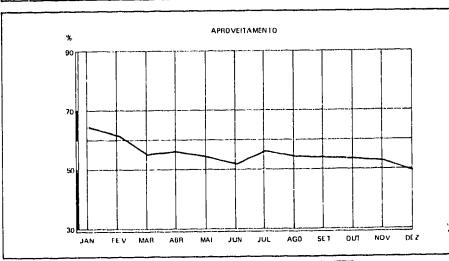

### TRANSPORTE AÉREO NACIONAL

Em relação a 1987 o trálego aéreo doméstico de 1988 apresentou, em assentos quilómetros oferecidos e assentos quilómetros utilizados pagos, respectivamente, variações de  $\pm 1,5\%$  e  $\pm 5,5\%$ ; seu aproveitamento foi de 62%. Em toneladas quilómetros oferecidas e em toneladas quilómetros utilizadas pagas, variações de  $\pm 0,2\%$  e  $\pm 6,5\%$ ; seu aproveitamento foi de 50%. Este setor é operacionalizado pelas empresas: Cruzeiro, Varig, Transbrasil e Vasp.