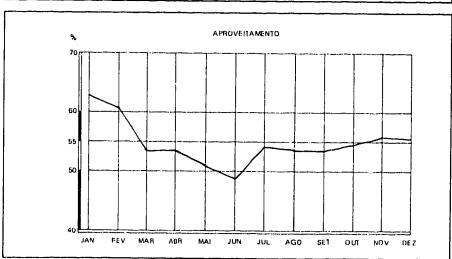

#### TRANSPORTE AÉREO REGIONAL

O sistema de transporte aéreo regional atingiu, comparado com o ano de 1987 acréscimos de 112,7% em assentos quilòmetros oferecidos e, 11,2% em assentos quilòmetros utilizados pagos; seu aproveitamento foi de 49%. Em toneladas quilòmetros oferecidas e toneladas quilòmetros utilizadas pagas, ocorreram acréscimos de 113,6% e 14,7% respectivamente; seu aproveitamento foi de 50%.

Este setor é operacionalizado pelas empresas: Brasil Central, Nordeste, Rio Sul, Taba e Tain.