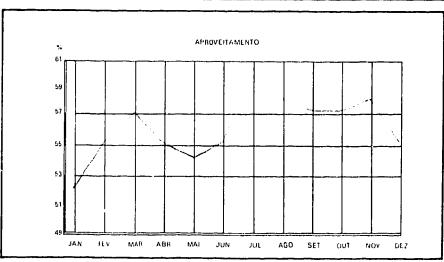

#### TRANSPORTE AÉREO REGIONAL

O sistema de transporte aéreo regional atingio, comparado com o ano de 1986, acréscimo de 14,1% em assentos quilómetros oferecidos e, 2,6% em assentos quilómetros utilizados pagos; seu aproveitamiento foi de 55%. Em toneladas quilómetros oferecidas e toneladas quilómetros utilizadas pagas, ocorreram acréscimos de 8,0% e 0,8% respectivamento; seu aproveitamento foi de 55%.

Este setor é operacionalizado pelas empresas: Brasil Central, Nordeste, Rio Sul, Taba e Tam,