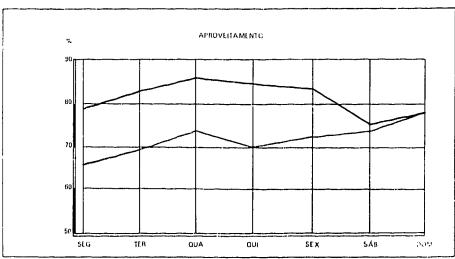

| GRAFICOS                                                                                                                                                                                                                                                                                                                                                                                                                                                                                                                                                                                                                                                                                                                                                                                                                                                                                                                                                                                                                                                                                                                                                                                                                                                                                                                                                                                                                                                                                                                                                                                                                                                                                                                                                                                                                                                                                                                                                                                                                                                                                                                       |     |
|--------------------------------------------------------------------------------------------------------------------------------------------------------------------------------------------------------------------------------------------------------------------------------------------------------------------------------------------------------------------------------------------------------------------------------------------------------------------------------------------------------------------------------------------------------------------------------------------------------------------------------------------------------------------------------------------------------------------------------------------------------------------------------------------------------------------------------------------------------------------------------------------------------------------------------------------------------------------------------------------------------------------------------------------------------------------------------------------------------------------------------------------------------------------------------------------------------------------------------------------------------------------------------------------------------------------------------------------------------------------------------------------------------------------------------------------------------------------------------------------------------------------------------------------------------------------------------------------------------------------------------------------------------------------------------------------------------------------------------------------------------------------------------------------------------------------------------------------------------------------------------------------------------------------------------------------------------------------------------------------------------------------------------------------------------------------------------------------------------------------------------|-----|
| Evolução mensal de Ass-Km Olerecidos, Pax-Km transportados e apro-                                                                                                                                                                                                                                                                                                                                                                                                                                                                                                                                                                                                                                                                                                                                                                                                                                                                                                                                                                                                                                                                                                                                                                                                                                                                                                                                                                                                                                                                                                                                                                                                                                                                                                                                                                                                                                                                                                                                                                                                                                                             |     |
| veitamento - Indústria.                                                                                                                                                                                                                                                                                                                                                                                                                                                                                                                                                                                                                                                                                                                                                                                                                                                                                                                                                                                                                                                                                                                                                                                                                                                                                                                                                                                                                                                                                                                                                                                                                                                                                                                                                                                                                                                                                                                                                                                                                                                                                                        |     |
| - Nas linhas domésticas                                                                                                                                                                                                                                                                                                                                                                                                                                                                                                                                                                                                                                                                                                                                                                                                                                                                                                                                                                                                                                                                                                                                                                                                                                                                                                                                                                                                                                                                                                                                                                                                                                                                                                                                                                                                                                                                                                                                                                                                                                                                                                        | 70  |
| - Nas linhas internacionais                                                                                                                                                                                                                                                                                                                                                                                                                                                                                                                                                                                                                                                                                                                                                                                                                                                                                                                                                                                                                                                                                                                                                                                                                                                                                                                                                                                                                                                                                                                                                                                                                                                                                                                                                                                                                                                                                                                                                                                                                                                                                                    | 71  |
| - Nas linhas regionais.                                                                                                                                                                                                                                                                                                                                                                                                                                                                                                                                                                                                                                                                                                                                                                                                                                                                                                                                                                                                                                                                                                                                                                                                                                                                                                                                                                                                                                                                                                                                                                                                                                                                                                                                                                                                                                                                                                                                                                                                                                                                                                        | 250 |
| Evolução mensal de Ton-Km Oferecidas, Utilizadas e aproveitamento -                                                                                                                                                                                                                                                                                                                                                                                                                                                                                                                                                                                                                                                                                                                                                                                                                                                                                                                                                                                                                                                                                                                                                                                                                                                                                                                                                                                                                                                                                                                                                                                                                                                                                                                                                                                                                                                                                                                                                                                                                                                            |     |
| Indústria.                                                                                                                                                                                                                                                                                                                                                                                                                                                                                                                                                                                                                                                                                                                                                                                                                                                                                                                                                                                                                                                                                                                                                                                                                                                                                                                                                                                                                                                                                                                                                                                                                                                                                                                                                                                                                                                                                                                                                                                                                                                                                                                     |     |
| - Nas linhas domésticas                                                                                                                                                                                                                                                                                                                                                                                                                                                                                                                                                                                                                                                                                                                                                                                                                                                                                                                                                                                                                                                                                                                                                                                                                                                                                                                                                                                                                                                                                                                                                                                                                                                                                                                                                                                                                                                                                                                                                                                                                                                                                                        | 73  |
| - Nas linhas internacionais                                                                                                                                                                                                                                                                                                                                                                                                                                                                                                                                                                                                                                                                                                                                                                                                                                                                                                                                                                                                                                                                                                                                                                                                                                                                                                                                                                                                                                                                                                                                                                                                                                                                                                                                                                                                                                                                                                                                                                                                                                                                                                    | 74  |
| - INAS IIIMAS IMETITACIONAIS.                                                                                                                                                                                                                                                                                                                                                                                                                                                                                                                                                                                                                                                                                                                                                                                                                                                                                                                                                                                                                                                                                                                                                                                                                                                                                                                                                                                                                                                                                                                                                                                                                                                                                                                                                                                                                                                                                                                                                                                                                                                                                                  | 231 |
| - Nas linhas regionals                                                                                                                                                                                                                                                                                                                                                                                                                                                                                                                                                                                                                                                                                                                                                                                                                                                                                                                                                                                                                                                                                                                                                                                                                                                                                                                                                                                                                                                                                                                                                                                                                                                                                                                                                                                                                                                                                                                                                                                                                                                                                                         |     |
| Evolução do trálego aéreo doméstico e internacional - 1983-87                                                                                                                                                                                                                                                                                                                                                                                                                                                                                                                                                                                                                                                                                                                                                                                                                                                                                                                                                                                                                                                                                                                                                                                                                                                                                                                                                                                                                                                                                                                                                                                                                                                                                                                                                                                                                                                                                                                                                                                                                                                                  | 75  |
| - Horas Vondas                                                                                                                                                                                                                                                                                                                                                                                                                                                                                                                                                                                                                                                                                                                                                                                                                                                                                                                                                                                                                                                                                                                                                                                                                                                                                                                                                                                                                                                                                                                                                                                                                                                                                                                                                                                                                                                                                                                                                                                                                                                                                                                 | 75  |
| - Quilômetros Voados                                                                                                                                                                                                                                                                                                                                                                                                                                                                                                                                                                                                                                                                                                                                                                                                                                                                                                                                                                                                                                                                                                                                                                                                                                                                                                                                                                                                                                                                                                                                                                                                                                                                                                                                                                                                                                                                                                                                                                                                                                                                                                           | 75  |
| - Ass-Km Oterecidos                                                                                                                                                                                                                                                                                                                                                                                                                                                                                                                                                                                                                                                                                                                                                                                                                                                                                                                                                                                                                                                                                                                                                                                                                                                                                                                                                                                                                                                                                                                                                                                                                                                                                                                                                                                                                                                                                                                                                                                                                                                                                                            | 75  |
| - Ton-Km Oferecidas                                                                                                                                                                                                                                                                                                                                                                                                                                                                                                                                                                                                                                                                                                                                                                                                                                                                                                                                                                                                                                                                                                                                                                                                                                                                                                                                                                                                                                                                                                                                                                                                                                                                                                                                                                                                                                                                                                                                                                                                                                                                                                            | 75  |
| - Ton-Km Utilizados total                                                                                                                                                                                                                                                                                                                                                                                                                                                                                                                                                                                                                                                                                                                                                                                                                                                                                                                                                                                                                                                                                                                                                                                                                                                                                                                                                                                                                                                                                                                                                                                                                                                                                                                                                                                                                                                                                                                                                                                                                                                                                                      |     |
| - Consumo combustivet                                                                                                                                                                                                                                                                                                                                                                                                                                                                                                                                                                                                                                                                                                                                                                                                                                                                                                                                                                                                                                                                                                                                                                                                                                                                                                                                                                                                                                                                                                                                                                                                                                                                                                                                                                                                                                                                                                                                                                                                                                                                                                          | 75  |
| Evolução diária de Assentos Oferecidos, Utilizados e aproveitamento na                                                                                                                                                                                                                                                                                                                                                                                                                                                                                                                                                                                                                                                                                                                                                                                                                                                                                                                                                                                                                                                                                                                                                                                                                                                                                                                                                                                                                                                                                                                                                                                                                                                                                                                                                                                                                                                                                                                                                                                                                                                         |     |
| Ponte Aérea - 1987                                                                                                                                                                                                                                                                                                                                                                                                                                                                                                                                                                                                                                                                                                                                                                                                                                                                                                                                                                                                                                                                                                                                                                                                                                                                                                                                                                                                                                                                                                                                                                                                                                                                                                                                                                                                                                                                                                                                                                                                                                                                                                             | 85  |
| Evolução do trálego aéreo regional - 1983-87                                                                                                                                                                                                                                                                                                                                                                                                                                                                                                                                                                                                                                                                                                                                                                                                                                                                                                                                                                                                                                                                                                                                                                                                                                                                                                                                                                                                                                                                                                                                                                                                                                                                                                                                                                                                                                                                                                                                                                                                                                                                                   |     |
| - Horas Voadas                                                                                                                                                                                                                                                                                                                                                                                                                                                                                                                                                                                                                                                                                                                                                                                                                                                                                                                                                                                                                                                                                                                                                                                                                                                                                                                                                                                                                                                                                                                                                                                                                                                                                                                                                                                                                                                                                                                                                                                                                                                                                                                 | 252 |
| - Quilómetros Voados                                                                                                                                                                                                                                                                                                                                                                                                                                                                                                                                                                                                                                                                                                                                                                                                                                                                                                                                                                                                                                                                                                                                                                                                                                                                                                                                                                                                                                                                                                                                                                                                                                                                                                                                                                                                                                                                                                                                                                                                                                                                                                           | 252 |
| - Ass-Km Olerecidos                                                                                                                                                                                                                                                                                                                                                                                                                                                                                                                                                                                                                                                                                                                                                                                                                                                                                                                                                                                                                                                                                                                                                                                                                                                                                                                                                                                                                                                                                                                                                                                                                                                                                                                                                                                                                                                                                                                                                                                                                                                                                                            | 252 |
| - Ass-Km Utilizedos Pagos                                                                                                                                                                                                                                                                                                                                                                                                                                                                                                                                                                                                                                                                                                                                                                                                                                                                                                                                                                                                                                                                                                                                                                                                                                                                                                                                                                                                                                                                                                                                                                                                                                                                                                                                                                                                                                                                                                                                                                                                                                                                                                      | 252 |
| - Ton-Kin Oferecidas                                                                                                                                                                                                                                                                                                                                                                                                                                                                                                                                                                                                                                                                                                                                                                                                                                                                                                                                                                                                                                                                                                                                                                                                                                                                                                                                                                                                                                                                                                                                                                                                                                                                                                                                                                                                                                                                                                                                                                                                                                                                                                           | 252 |
| - Ton-Km Utilizadas Pagas                                                                                                                                                                                                                                                                                                                                                                                                                                                                                                                                                                                                                                                                                                                                                                                                                                                                                                                                                                                                                                                                                                                                                                                                                                                                                                                                                                                                                                                                                                                                                                                                                                                                                                                                                                                                                                                                                                                                                                                                                                                                                                      | 252 |
| ~ TOU-VALANTARIA CARAPTER CONTRACTOR CONTRAC |     |