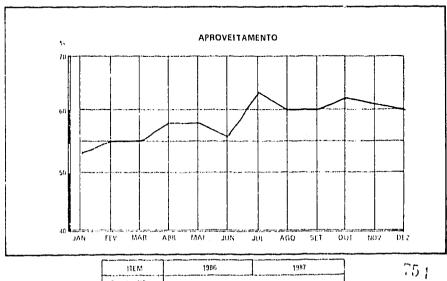

#### TRANSPORTE AÉREO REGIONAL

O sistema de transporte aéreo regional atingio, comparado com o ano de 1986, acréscimo de 14,1% em assentos quilómetros oferecidos e, 2,6% em assentos quilómetros utilizados pagos; seu aproveitamiento foi de 55%. Em toneladas quilómetros oferecidas e toneladas quilómetros utilizadas pagas, ocorreram acréscimos de 8,0% e 0,8% respectivamento; seu aproveitamento foi de 55%.

Este setor é operacionalizado pelas empresas: Brasil Central, Nordeste, Rio Sul, Taba e Tam,