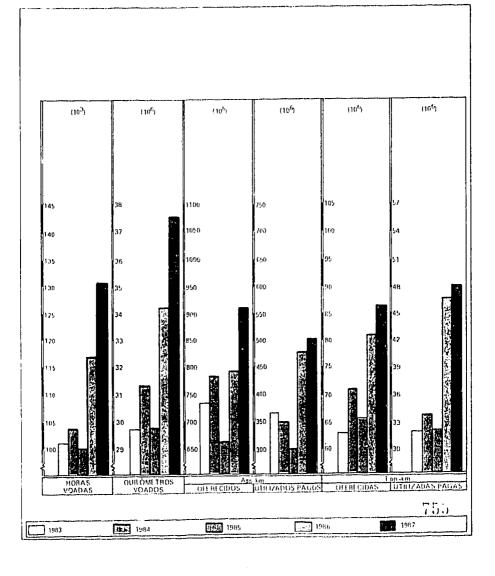

ÓMETROS<br>VOADOS                                              | OFFRECIDOS                                                              | UTILIZADOS<br>PAGOS                                                     | OFERECIDAS                                                         | UIRTZADAS<br>PAGAS                                                 |  |
| 1983<br>1984<br>1985<br>1986 | 101,512<br>104,456<br>100,898<br>117,848<br>131,614 | 29,786,513<br>31,301,556<br>29,878,825<br>34,398,608<br>37,632,074 | 734,439,182<br>784,699,548<br>670,631,418<br>798,713,968<br>911,718,670 | 369,084,337<br>350,555,183<br>305,170,699<br>487,125,388<br>500,096,168 | 63,823,247<br>71,747,700<br>66,040,101<br>81,239,268<br>87,772,449 | 32,180,531<br>33,918,343<br>32,344,754<br>47,701,954<br>48,121,470 |  |



 $5.6\sim Evolução$  mansal de horas voadas, quilómetros voados e passageiros embarcados

| MESES  | HORAS<br>VOADAS | QUILÓMETROS<br>VOADOS | PASSAGEIROS<br>EMBARCADOS |
|--------|-----------------|-----------------------|---------------------------|
|        | BRASIL CE       | NTRAL                 |                           |
|        | 2.311           | 674,107               | 19,242                    |
| IAN    | 2.231           | 644,714               | 17.339                    |
| EV     | 2,295           | 661,821               | 16,365                    |
| MAR ,  | 2,234           | 646,506               | 17.362                    |
| ABR    | 2.267           | 657,862               | 17.045                    |
| MAI    | 2.132           | 618,577               | 18,804