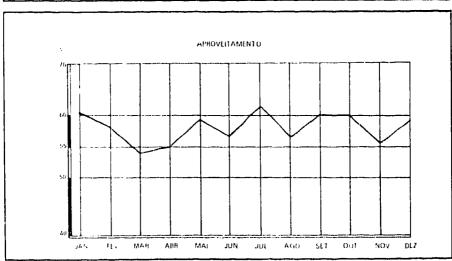

### TRANSPORTE AÉREO INTERNACIONAL

Encrelação a 1986, o trálego aéreo internacional de 1987 apresentou, em assentos quilômetros oferecidos e em assentos quilômetros utilizados pagos, respectivamente, variações de + 4,0% e -4,9%, seu aproveitamento foi de 63%. Em toneladas quilômetros oferecidas e toneladas quilômetros oferecidas e toneladas quilômetros utilizadas pagas os incrementos foram, espectivamente, de 4,4% + 0,8%; seu aproveitamento foi de 57%.