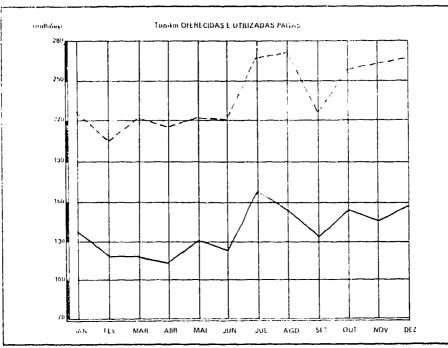

### TRANSPORTE AÉREO INTERNACIONAL

Encrelação a 1986, o trálego aéreo internacional de 1987 apresentou, em assentos quilômetros oferecidos e em assentos quilômetros utilizados pagos, respectivamente, variações de + 4,0% e -4,9%, seu aproveitamento foi de 63%. Em toneladas quilômetros oferecidas e toneladas quilômetros oferecidas e toneladas quilômetros utilizadas pagas os incrementos foram, espectivamente, de 4,4% + 0,8%; seu aproveitamento foi de 57%.