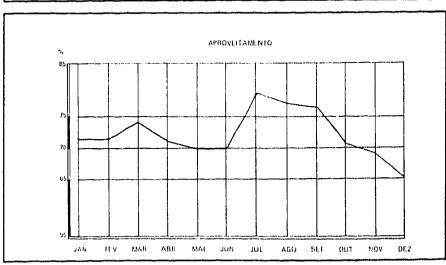

| GRAFICOS                                                                                                                                                                                                                                                                                                                                                                                                                                                                                                                                                                                                                                                                                                                                                                                                                                                                                                                                                                                                                                                                                                                                                                                                                                                                                                                                                                                                                                                                                                                                                                                                                                                                                                                                                                                                                                                                                                                                                                                                                                                                                                                       |     |
|--------------------------------------------------------------------------------------------------------------------------------------------------------------------------------------------------------------------------------------------------------------------------------------------------------------------------------------------------------------------------------------------------------------------------------------------------------------------------------------------------------------------------------------------------------------------------------------------------------------------------------------------------------------------------------------------------------------------------------------------------------------------------------------------------------------------------------------------------------------------------------------------------------------------------------------------------------------------------------------------------------------------------------------------------------------------------------------------------------------------------------------------------------------------------------------------------------------------------------------------------------------------------------------------------------------------------------------------------------------------------------------------------------------------------------------------------------------------------------------------------------------------------------------------------------------------------------------------------------------------------------------------------------------------------------------------------------------------------------------------------------------------------------------------------------------------------------------------------------------------------------------------------------------------------------------------------------------------------------------------------------------------------------------------------------------------------------------------------------------------------------|-----|
| Evolução mensal de Ass-Km Olerecidos, Pax-Km transportados e apro-                                                                                                                                                                                                                                                                                                                                                                                                                                                                                                                                                                                                                                                                                                                                                                                                                                                                                                                                                                                                                                                                                                                                                                                                                                                                                                                                                                                                                                                                                                                                                                                                                                                                                                                                                                                                                                                                                                                                                                                                                                                             |     |
| veitamento - Indústria.                                                                                                                                                                                                                                                                                                                                                                                                                                                                                                                                                                                                                                                                                                                                                                                                                                                                                                                                                                                                                                                                                                                                                                                                                                                                                                                                                                                                                                                                                                                                                                                                                                                                                                                                                                                                                                                                                                                                                                                                                                                                                                        |     |
| - Nas linhas domésticas                                                                                                                                                                                                                                                                                                                                                                                                                                                                                                                                                                                                                                                                                                                                                                                                                                                                                                                                                                                                                                                                                                                                                                                                                                                                                                                                                                                                                                                                                                                                                                                                                                                                                                                                                                                                                                                                                                                                                                                                                                                                                                        | 70  |
| - Nas linhas internacionais                                                                                                                                                                                                                                                                                                                                                                                                                                                                                                                                                                                                                                                                                                                                                                                                                                                                                                                                                                                                                                                                                                                                                                                                                                                                                                                                                                                                                                                                                                                                                                                                                                                                                                                                                                                                                                                                                                                                                                                                                                                                                                    | 71  |
| - Nas linhas regionais.                                                                                                                                                                                                                                                                                                                                                                                                                                                                                                                                                                                                                                                                                                                                                                                                                                                                                                                                                                                                                                                                                                                                                                                                                                                                                                                                                                                                                                                                                                                                                                                                                                                                                                                                                                                                                                                                                                                                                                                                                                                                                                        | 250 |
| Evolução mensal de Ton-Km Oferecidas, Utilizadas e aproveitamento -                                                                                                                                                                                                                                                                                                                                                                                                                                                                                                                                                                                                                                                                                                                                                                                                                                                                                                                                                                                                                                                                                                                                                                                                                                                                                                                                                                                                                                                                                                                                                                                                                                                                                                                                                                                                                                                                                                                                                                                                                                                            |     |
| Indústria.                                                                                                                                                                                                                                                                                                                                                                                                                                                                                                                                                                                                                                                                                                                                                                                                                                                                                                                                                                                                                                                                                                                                                                                                                                                                                                                                                                                                                                                                                                                                                                                                                                                                                                                                                                                                                                                                                                                                                                                                                                                                                                                     |     |
| - Nas linhas domésticas                                                                                                                                                                                                                                                                                                                                                                                                                                                                                                                                                                                                                                                                                                                                                                                                                                                                                                                                                                                                                                                                                                                                                                                                                                                                                                                                                                                                                                                                                                                                                                                                                                                                                                                                                                                                                                                                                                                                                                                                                                                                                                        | 73  |
| - Nas linhas internacionais                                                                                                                                                                                                                                                                                                                                                                                                                                                                                                                                                                                                                                                                                                                                                                                                                                                                                                                                                                                                                                                                                                                                                                                                                                                                                                                                                                                                                                                                                                                                                                                                                                                                                                                                                                                                                                                                                                                                                                                                                                                                                                    | 74  |
| - INAS IIIMAS IMETITACIONAIS.                                                                                                                                                                                                                                                                                                                                                                                                                                                                                                                                                                                                                                                                                                                                                                                                                                                                                                                                                                                                                                                                                                                                                                                                                                                                                                                                                                                                                                                                                                                                                                                                                                                                                                                                                                                                                                                                                                                                                                                                                                                                                                  | 231 |
| - Nas linhas regionals                                                                                                                                                                                                                                                                                                                                                                                                                                                                                                                                                                                                                                                                                                                                                                                                                                                                                                                                                                                                                                                                                                                                                                                                                                                                                                                                                                                                                                                                                                                                                                                                                                                                                                                                                                                                                                                                                                                                                                                                                                                                                                         |     |
| Evolução do trálego aéreo doméstico e internacional - 1983-87                                                                                                                                                                                                                                                                                                                                                                                                                                                                                                                                                                                                                                                                                                                                                                                                                                                                                                                                                                                                                                                                                                                                                                                                                                                                                                                                                                                                                                                                                                                                                                                                                                                                                                                                                                                                                                                                                                                                                                                                                                                                  | 75  |
| - Horas Vondas                                                                                                                                                                                                                                                                                                                                                                                                                                                                                                                                                                                                                                                                                                                                                                                                                                                                                                                                                                                                                                                                                                                                                                                                                                                                                                                                                                                                                                                                                                                                                                                                                                                                                                                                                                                                                                                                                                                                                                                                                                                                                                                 | 75  |
| - Quilômetros Voados                                                                                                                                                                                                                                                                                                                                                                                                                                                                                                                                                                                                                                                                                                                                                                                                                                                                                                                                                                                                                                                                                                                                                                                                                                                                                                                                                                                                                                                                                                                                                                                                                                                                                                                                                                                                                                                                                                                                                                                                                                                                                                           | 75  |
| - Ass-Km Oterecidos                                                                                                                                                                                                                                                                                                                                                                                                                                                                                                                                                                                                                                                                                                                                                                                                                                                                                                                                                                                                                                                                                                                                                                                                                                                                                                                                                                                                                                                                                                                                                                                                                                                                                                                                                                                                                                                                                                                                                                                                                                                                                                            | 75  |
| - Ton-Km Oferecidas                                                                                                                                                                                                                                                                                                                                                                                                                                                                                                                                                                                                                                                                                                                                                                                                                                                                                                                                                                                                                                                                                                                                                                                                                                                                                                                                                                                                                                                                                                                                                                                                                                                                                                                                                                                                                                                                                                                                                                                                                                                                                                            | 75  |
| - Ton-Km Utilizados total                                                                                                                                                                                                                                                                                                                                                                                                                                                                                                                                                                                                                                                                                                                                                                                                                                                                                                                                                                                                                                                                                                                                                                                                                                                                                                                                                                                                                                                                                                                                                                                                                                                                                                                                                                                                                                                                                                                                                                                                                                                                                                      |     |
| - Consumo combustivet                                                                                                                                                                                                                                                                                                                                                                                                                                                                                                                                                                                                                                                                                                                                                                                                                                                                                                                                                                                                                                                                                                                                                                                                                                                                                                                                                                                                                                                                                                                                                                                                                                                                                                                                                                                                                                                                                                                                                                                                                                                                                                          | 75  |
| Evolução diária de Assentos Oferecidos, Utilizados e aproveitamento na                                                                                                                                                                                                                                                                                                                                                                                                                                                                                                                                                                                                                                                                                                                                                                                                                                                                                                                                                                                                                                                                                                                                                                                                                                                                                                                                                                                                                                                                                                                                                                                                                                                                                                                                                                                                                                                                                                                                                                                                                                                         |     |
| Ponte Aérea - 1987                                                                                                                                                                                                                                                                                                                                                                                                                                                                                                                                                                                                                                                                                                                                                                                                                                                                                                                                                                                                                                                                                                                                                                                                                                                                                                                                                                                                                                                                                                                                                                                                                                                                                                                                                                                                                                                                                                                                                                                                                                                                                                             | 85  |
| Evolução do trálego aéreo regional - 1983-87                                                                                                                                                                                                                                                                                                                                                                                                                                                                                                                                                                                                                                                                                                                                                                                                                                                                                                                                                                                                                                                                                                                                                                                                                                                                                                                                                                                                                                                                                                                                                                                                                                                                                                                                                                                                                                                                                                                                                                                                                                                                                   |     |
| - Horas Voadas                                                                                                                                                                                                                                                                                                                                                                                                                                                                                                                                                                                                                                                                                                                                                                                                                                                                                                                                                                                                                                                                                                                                                                                                                                                                                                                                                                                                                                                                                                                                                                                                                                                                                                                                                                                                                                                                                                                                                                                                                                                                                                                 | 252 |
| - Quilómetros Voados                                                                                                                                                                                                                                                                                                                                                                                                                                                                                                                                                                                                                                                                                                                                                                                                                                                                                                                                                                                                                                                                                                                                                                                                                                                                                                                                                                                                                                                                                                                                                                                                                                                                                                                                                                                                                                                                                                                                                                                                                                                                                                           | 252 |
| - Ass-Km Olerecidos                                                                                                                                                                                                                                                                                                                                                                                                                                                                                                                                                                                                                                                                                                                                                                                                                                                                                                                                                                                                                                                                                                                                                                                                                                                                                                                                                                                                                                                                                                                                                                                                                                                                                                                                                                                                                                                                                                                                                                                                                                                                                                            | 252 |
| - Ass-Km Utilizedos Pagos                                                                                                                                                                                                                                                                                                                                                                                                                                                                                                                                                                                                                                                                                                                                                                                                                                                                                                                                                                                                                                                                                                                                                                                                                                                                                                                                                                                                                                                                                                                                                                                                                                                                                                                                                                                                                                                                                                                                                                                                                                                                                                      | 252 |
| - Ton-Kin Oferecidas                                                                                                                                                                                                                                                                                                                                                                                                                                                                                                                                                                                                                                                                                                                                                                                                                                                                                                                                                                                                                                                                                                                                                                                                                                                                                                                                                                                                                                                                                                                                                                                                                                                                                                                                                                                                                                                                                                                                                                                                                                                                                                           | 252 |
| - Ton-Km Utilizadas Pagas                                                                                                                                                                                                                                                                                                                                                                                                                                                                                                                                                                                                                                                                                                                                                                                                                                                                                                                                                                                                                                                                                                                                                                                                                                                                                                                                                                                                                                                                                                                                                                                                                                                                                                                                                                                                                                                                                                                                                                                                                                                                                                      | 252 |
| ~ TOU-VALANTARIA CARAPTER CONTRACTOR CONTRAC |     |