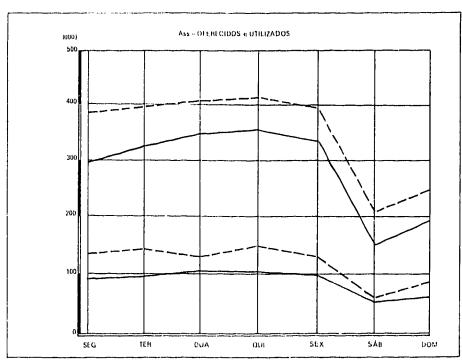

| GRAFICOS                                                                                                                                                                                                                                                                                                                                                                                                                                                                                                                                                                                                                                                                                                                                                                                                                                                                                                                                                                                                                                                                                                                                                                                                                                                                                                                                                                                                                                                                                                                                                                                                                                                                                                                                                                                                                                                                                                                                                                                                                                                                                                                       |     |
|--------------------------------------------------------------------------------------------------------------------------------------------------------------------------------------------------------------------------------------------------------------------------------------------------------------------------------------------------------------------------------------------------------------------------------------------------------------------------------------------------------------------------------------------------------------------------------------------------------------------------------------------------------------------------------------------------------------------------------------------------------------------------------------------------------------------------------------------------------------------------------------------------------------------------------------------------------------------------------------------------------------------------------------------------------------------------------------------------------------------------------------------------------------------------------------------------------------------------------------------------------------------------------------------------------------------------------------------------------------------------------------------------------------------------------------------------------------------------------------------------------------------------------------------------------------------------------------------------------------------------------------------------------------------------------------------------------------------------------------------------------------------------------------------------------------------------------------------------------------------------------------------------------------------------------------------------------------------------------------------------------------------------------------------------------------------------------------------------------------------------------|-----|
| Evolução mensal de Ass-Km Olerecidos, Pax-Km transportados e apro-                                                                                                                                                                                                                                                                                                                                                                                                                                                                                                                                                                                                                                                                                                                                                                                                                                                                                                                                                                                                                                                                                                                                                                                                                                                                                                                                                                                                                                                                                                                                                                                                                                                                                                                                                                                                                                                                                                                                                                                                                                                             |     |
| veitamento - Indústria.                                                                                                                                                                                                                                                                                                                                                                                                                                                                                                                                                                                                                                                                                                                                                                                                                                                                                                                                                                                                                                                                                                                                                                                                                                                                                                                                                                                                                                                                                                                                                                                                                                                                                                                                                                                                                                                                                                                                                                                                                                                                                                        |     |
| - Nas linhas domésticas                                                                                                                                                                                                                                                                                                                                                                                                                                                                                                                                                                                                                                                                                                                                                                                                                                                                                                                                                                                                                                                                                                                                                                                                                                                                                                                                                                                                                                                                                                                                                                                                                                                                                                                                                                                                                                                                                                                                                                                                                                                                                                        | 70  |
| - Nas linhas internacionais                                                                                                                                                                                                                                                                                                                                                                                                                                                                                                                                                                                                                                                                                                                                                                                                                                                                                                                                                                                                                                                                                                                                                                                                                                                                                                                                                                                                                                                                                                                                                                                                                                                                                                                                                                                                                                                                                                                                                                                                                                                                                                    | 71  |
| - Nas linhas regionais.                                                                                                                                                                                                                                                                                                                                                                                                                                                                                                                                                                                                                                                                                                                                                                                                                                                                                                                                                                                                                                                                                                                                                                                                                                                                                                                                                                                                                                                                                                                                                                                                                                                                                                                                                                                                                                                                                                                                                                                                                                                                                                        | 250 |
| Evolução mensal de Ton-Km Oferecidas, Utilizadas e aproveitamento -                                                                                                                                                                                                                                                                                                                                                                                                                                                                                                                                                                                                                                                                                                                                                                                                                                                                                                                                                                                                                                                                                                                                                                                                                                                                                                                                                                                                                                                                                                                                                                                                                                                                                                                                                                                                                                                                                                                                                                                                                                                            |     |
| Indústria.                                                                                                                                                                                                                                                                                                                                                                                                                                                                                                                                                                                                                                                                                                                                                                                                                                                                                                                                                                                                                                                                                                                                                                                                                                                                                                                                                                                                                                                                                                                                                                                                                                                                                                                                                                                                                                                                                                                                                                                                                                                                                                                     |     |
| - Nas linhas domésticas                                                                                                                                                                                                                                                                                                                                                                                                                                                                                                                                                                                                                                                                                                                                                                                                                                                                                                                                                                                                                                                                                                                                                                                                                                                                                                                                                                                                                                                                                                                                                                                                                                                                                                                                                                                                                                                                                                                                                                                                                                                                                                        | 73  |
| - Nas linhas internacionais                                                                                                                                                                                                                                                                                                                                                                                                                                                                                                                                                                                                                                                                                                                                                                                                                                                                                                                                                                                                                                                                                                                                                                                                                                                                                                                                                                                                                                                                                                                                                                                                                                                                                                                                                                                                                                                                                                                                                                                                                                                                                                    | 74  |
| - INAS IIIMAS IMETITACIONAIS.                                                                                                                                                                                                                                                                                                                                                                                                                                                                                                                                                                                                                                                                                                                                                                                                                                                                                                                                                                                                                                                                                                                                                                                                                                                                                                                                                                                                                                                                                                                                                                                                                                                                                                                                                                                                                                                                                                                                                                                                                                                                                                  | 231 |
| - Nas linhas regionals                                                                                                                                                                                                                                                                                                                                                                                                                                                                                                                                                                                                                                                                                                                                                                                                                                                                                                                                                                                                                                                                                                                                                                                                                                                                                                                                                                                                                                                                                                                                                                                                                                                                                                                                                                                                                                                                                                                                                                                                                                                                                                         |     |
| Evolução do trálego aéreo doméstico e internacional - 1983-87                                                                                                                                                                                                                                                                                                                                                                                                                                                                                                                                                                                                                                                                                                                                                                                                                                                                                                                                                                                                                                                                                                                                                                                                                                                                                                                                                                                                                                                                                                                                                                                                                                                                                                                                                                                                                                                                                                                                                                                                                                                                  | 75  |
| - Horas Vondas                                                                                                                                                                                                                                                                                                                                                                                                                                                                                                                                                                                                                                                                                                                                                                                                                                                                                                                                                                                                                                                                                                                                                                                                                                                                                                                                                                                                                                                                                                                                                                                                                                                                                                                                                                                                                                                                                                                                                                                                                                                                                                                 | 75  |
| - Quilômetros Voados                                                                                                                                                                                                                                                                                                                                                                                                                                                                                                                                                                                                                                                                                                                                                                                                                                                                                                                                                                                                                                                                                                                                                                                                                                                                                                                                                                                                                                                                                                                                                                                                                                                                                                                                                                                                                                                                                                                                                                                                                                                                                                           | 75  |
| - Ass-Km Oterecidos                                                                                                                                                                                                                                                                                                                                                                                                                                                                                                                                                                                                                                                                                                                                                                                                                                                                                                                                                                                                                                                                                                                                                                                                                                                                                                                                                                                                                                                                                                                                                                                                                                                                                                                                                                                                                                                                                                                                                                                                                                                                                                            | 75  |
| - Ton-Km Oferecidas                                                                                                                                                                                                                                                                                                                                                                                                                                                                                                                                                                                                                                                                                                                                                                                                                                                                                                                                                                                                                                                                                                                                                                                                                                                                                                                                                                                                                                                                                                                                                                                                                                                                                                                                                                                                                                                                                                                                                                                                                                                                                                            | 75  |
| - Ton-Km Utilizados total                                                                                                                                                                                                                                                                                                                                                                                                                                                                                                                                                                                                                                                                                                                                                                                                                                                                                                                                                                                                                                                                                                                                                                                                                                                                                                                                                                                                                                                                                                                                                                                                                                                                                                                                                                                                                                                                                                                                                                                                                                                                                                      |     |
| - Consumo combustivet                                                                                                                                                                                                                                                                                                                                                                                                                                                                                                                                                                                                                                                                                                                                                                                                                                                                                                                                                                                                                                                                                                                                                                                                                                                                                                                                                                                                                                                                                                                                                                                                                                                                                                                                                                                                                                                                                                                                                                                                                                                                                                          | 75  |
| Evolução diária de Assentos Oferecidos, Utilizados e aproveitamento na                                                                                                                                                                                                                                                                                                                                                                                                                                                                                                                                                                                                                                                                                                                                                                                                                                                                                                                                                                                                                                                                                                                                                                                                                                                                                                                                                                                                                                                                                                                                                                                                                                                                                                                                                                                                                                                                                                                                                                                                                                                         |     |
| Ponte Aérea - 1987                                                                                                                                                                                                                                                                                                                                                                                                                                                                                                                                                                                                                                                                                                                                                                                                                                                                                                                                                                                                                                                                                                                                                                                                                                                                                                                                                                                                                                                                                                                                                                                                                                                                                                                                                                                                                                                                                                                                                                                                                                                                                                             | 85  |
| Evolução do trálego aéreo regional - 1983-87                                                                                                                                                                                                                                                                                                                                                                                                                                                                                                                                                                                                                                                                                                                                                                                                                                                                                                                                                                                                                                                                                                                                                                                                                                                                                                                                                                                                                                                                                                                                                                                                                                                                                                                                                                                                                                                                                                                                                                                                                                                                                   |     |
| - Horas Voadas                                                                                                                                                                                                                                                                                                                                                                                                                                                                                                                                                                                                                                                                                                                                                                                                                                                                                                                                                                                                                                                                                                                                                                                                                                                                                                                                                                                                                                                                                                                                                                                                                                                                                                                                                                                                                                                                                                                                                                                                                                                                                                                 | 252 |
| - Quilómetros Voados                                                                                                                                                                                                                                                                                                                                                                                                                                                                                                                                                                                                                                                                                                                                                                                                                                                                                                                                                                                                                                                                                                                                                                                                                                                                                                                                                                                                                                                                                                                                                                                                                                                                                                                                                                                                                                                                                                                                                                                                                                                                                                           | 252 |
| - Ass-Km Olerecidos                                                                                                                                                                                                                                                                                                                                                                                                                                                                                                                                                                                                                                                                                                                                                                                                                                                                                                                                                                                                                                                                                                                                                                                                                                                                                                                                                                                                                                                                                                                                                                                                                                                                                                                                                                                                                                                                                                                                                                                                                                                                                                            | 252 |
| - Ass-Km Utilizedos Pagos                                                                                                                                                                                                                                                                                                                                                                                                                                                                                                                                                                                                                                                                                                                                                                                                                                                                                                                                                                                                                                                                                                                                                                                                                                                                                                                                                                                                                                                                                                                                                                                                                                                                                                                                                                                                                                                                                                                                                                                                                                                                                                      | 252 |
| - Ton-Kin Oferecidas                                                                                                                                                                                                                                                                                                                                                                                                                                                                                                                                                                                                                                                                                                                                                                                                                                                                                                                                                                                                                                                                                                                                                                                                                                                                                                                                                                                                                                                                                                                                                                                                                                                                                                                                                                                                                                                                                                                                                                                                                                                                                                           | 252 |
| - Ton-Km Utilizadas Pagas                                                                                                                                                                                                                                                                                                                                                                                                                                                                                                                                                                                                                                                                                                                                                                                                                                                                                                                                                                                                                                                                                                                                                                                                                                                                                                                                                                                                                                                                                                                                                                                                                                                                                                                                                                                                                                                                                                                                                                                                                                                                                                      | 252 |
| ~ TOU-VALANTARIA CARAPTER CONTRACTOR CONTRAC |     |