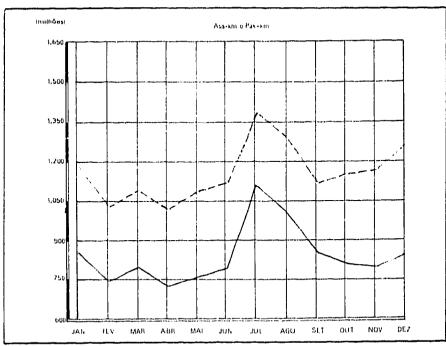

| GRAFICOS                                                                                                                                                                                                                                                                                                                                                                                                                                                                                                                                                                                                                                                                                                                                                                                                                                                                                                                                                                                                                                                                                                                                                                                                                                                                                                                                                                                                                                                                                                                                                                                                                                                                                                                                                                                                                                                                                                                                                                                                                                                                                                                       |     |
|--------------------------------------------------------------------------------------------------------------------------------------------------------------------------------------------------------------------------------------------------------------------------------------------------------------------------------------------------------------------------------------------------------------------------------------------------------------------------------------------------------------------------------------------------------------------------------------------------------------------------------------------------------------------------------------------------------------------------------------------------------------------------------------------------------------------------------------------------------------------------------------------------------------------------------------------------------------------------------------------------------------------------------------------------------------------------------------------------------------------------------------------------------------------------------------------------------------------------------------------------------------------------------------------------------------------------------------------------------------------------------------------------------------------------------------------------------------------------------------------------------------------------------------------------------------------------------------------------------------------------------------------------------------------------------------------------------------------------------------------------------------------------------------------------------------------------------------------------------------------------------------------------------------------------------------------------------------------------------------------------------------------------------------------------------------------------------------------------------------------------------|-----|
| Evolução mensal de Ass-Km Olerecidos, Pax-Km transportados e apro-                                                                                                                                                                                                                                                                                                                                                                                                                                                                                                                                                                                                                                                                                                                                                                                                                                                                                                                                                                                                                                                                                                                                                                                                                                                                                                                                                                                                                                                                                                                                                                                                                                                                                                                                                                                                                                                                                                                                                                                                                                                             |     |
| veitamento - Indústria.                                                                                                                                                                                                                                                                                                                                                                                                                                                                                                                                                                                                                                                                                                                                                                                                                                                                                                                                                                                                                                                                                                                                                                                                                                                                                                                                                                                                                                                                                                                                                                                                                                                                                                                                                                                                                                                                                                                                                                                                                                                                                                        |     |
| - Nas linhas domésticas                                                                                                                                                                                                                                                                                                                                                                                                                                                                                                                                                                                                                                                                                                                                                                                                                                                                                                                                                                                                                                                                                                                                                                                                                                                                                                                                                                                                                                                                                                                                                                                                                                                                                                                                                                                                                                                                                                                                                                                                                                                                                                        | 70  |
| - Nas linhas internacionais                                                                                                                                                                                                                                                                                                                                                                                                                                                                                                                                                                                                                                                                                                                                                                                                                                                                                                                                                                                                                                                                                                                                                                                                                                                                                                                                                                                                                                                                                                                                                                                                                                                                                                                                                                                                                                                                                                                                                                                                                                                                                                    | 71  |
| - Nas linhas regionais.                                                                                                                                                                                                                                                                                                                                                                                                                                                                                                                                                                                                                                                                                                                                                                                                                                                                                                                                                                                                                                                                                                                                                                                                                                                                                                                                                                                                                                                                                                                                                                                                                                                                                                                                                                                                                                                                                                                                                                                                                                                                                                        | 250 |
| Evolução mensal de Ton-Km Oferecidas, Utilizadas e aproveitamento -                                                                                                                                                                                                                                                                                                                                                                                                                                                                                                                                                                                                                                                                                                                                                                                                                                                                                                                                                                                                                                                                                                                                                                                                                                                                                                                                                                                                                                                                                                                                                                                                                                                                                                                                                                                                                                                                                                                                                                                                                                                            |     |
| Indústria.                                                                                                                                                                                                                                                                                                                                                                                                                                                                                                                                                                                                                                                                                                                                                                                                                                                                                                                                                                                                                                                                                                                                                                                                                                                                                                                                                                                                                                                                                                                                                                                                                                                                                                                                                                                                                                                                                                                                                                                                                                                                                                                     |     |
| - Nas linhas domésticas                                                                                                                                                                                                                                                                                                                                                                                                                                                                                                                                                                                                                                                                                                                                                                                                                                                                                                                                                                                                                                                                                                                                                                                                                                                                                                                                                                                                                                                                                                                                                                                                                                                                                                                                                                                                                                                                                                                                                                                                                                                                                                        | 73  |
| - Nas linhas internacionais                                                                                                                                                                                                                                                                                                                                                                                                                                                                                                                                                                                                                                                                                                                                                                                                                                                                                                                                                                                                                                                                                                                                                                                                                                                                                                                                                                                                                                                                                                                                                                                                                                                                                                                                                                                                                                                                                                                                                                                                                                                                                                    | 74  |
| - INAS IIIMAS IMETITACIONAIS.                                                                                                                                                                                                                                                                                                                                                                                                                                                                                                                                                                                                                                                                                                                                                                                                                                                                                                                                                                                                                                                                                                                                                                                                                                                                                                                                                                                                                                                                                                                                                                                                                                                                                                                                                                                                                                                                                                                                                                                                                                                                                                  | 231 |
| - Nas linhas regionals                                                                                                                                                                                                                                                                                                                                                                                                                                                                                                                                                                                                                                                                                                                                                                                                                                                                                                                                                                                                                                                                                                                                                                                                                                                                                                                                                                                                                                                                                                                                                                                                                                                                                                                                                                                                                                                                                                                                                                                                                                                                                                         |     |
| Evolução do trálego aéreo doméstico e internacional - 1983-87                                                                                                                                                                                                                                                                                                                                                                                                                                                                                                                                                                                                                                                                                                                                                                                                                                                                                                                                                                                                                                                                                                                                                                                                                                                                                                                                                                                                                                                                                                                                                                                                                                                                                                                                                                                                                                                                                                                                                                                                                                                                  | 75  |
| - Horas Vondas                                                                                                                                                                                                                                                                                                                                                                                                                                                                                                                                                                                                                                                                                                                                                                                                                                                                                                                                                                                                                                                                                                                                                                                                                                                                                                                                                                                                                                                                                                                                                                                                                                                                                                                                                                                                                                                                                                                                                                                                                                                                                                                 | 75  |
| - Quilômetros Voados                                                                                                                                                                                                                                                                                                                                                                                                                                                                                                                                                                                                                                                                                                                                                                                                                                                                                                                                                                                                                                                                                                                                                                                                                                                                                                                                                                                                                                                                                                                                                                                                                                                                                                                                                                                                                                                                                                                                                                                                                                                                                                           | 75  |
| - Ass-Km Oterecidos                                                                                                                                                                                                                                                                                                                                                                                                                                                                                                                                                                                                                                                                                                                                                                                                                                                                                                                                                                                                                                                                                                                                                                                                                                                                                                                                                                                                                                                                                                                                                                                                                                                                                                                                                                                                                                                                                                                                                                                                                                                                                                            | 75  |
| - Ton-Km Oferecidas                                                                                                                                                                                                                                                                                                                                                                                                                                                                                                                                                                                                                                                                                                                                                                                                                                                                                                                                                                                                                                                                                                                                                                                                                                                                                                                                                                                                                                                                                                                                                                                                                                                                                                                                                                                                                                                                                                                                                                                                                                                                                                            | 75  |
| - Ton-Km Utilizados total                                                                                                                                                                                                                                                                                                                                                                                                                                                                                                                                                                                                                                                                                                                                                                                                                                                                                                                                                                                                                                                                                                                                                                                                                                                                                                                                                                                                                                                                                                                                                                                                                                                                                                                                                                                                                                                                                                                                                                                                                                                                                                      |     |
| - Consumo combustivet                                                                                                                                                                                                                                                                                                                                                                                                                                                                                                                                                                                                                                                                                                                                                                                                                                                                                                                                                                                                                                                                                                                                                                                                                                                                                                                                                                                                                                                                                                                                                                                                                                                                                                                                                                                                                                                                                                                                                                                                                                                                                                          | 75  |
| Evolução diária de Assentos Oferecidos, Utilizados e aproveitamento na                                                                                                                                                                                                                                                                                                                                                                                                                                                                                                                                                                                                                                                                                                                                                                                                                                                                                                                                                                                                                                                                                                                                                                                                                                                                                                                                                                                                                                                                                                                                                                                                                                                                                                                                                                                                                                                                                                                                                                                                                                                         |     |
| Ponte Aérea - 1987                                                                                                                                                                                                                                                                                                                                                                                                                                                                                                                                                                                                                                                                                                                                                                                                                                                                                                                                                                                                                                                                                                                                                                                                                                                                                                                                                                                                                                                                                                                                                                                                                                                                                                                                                                                                                                                                                                                                                                                                                                                                                                             | 85  |
| Evolução do trálego aéreo regional - 1983-87                                                                                                                                                                                                                                                                                                                                                                                                                                                                                                                                                                                                                                                                                                                                                                                                                                                                                                                                                                                                                                                                                                                                                                                                                                                                                                                                                                                                                                                                                                                                                                                                                                                                                                                                                                                                                                                                                                                                                                                                                                                                                   |     |
| - Horas Voadas                                                                                                                                                                                                                                                                                                                                                                                                                                                                                                                                                                                                                                                                                                                                                                                                                                                                                                                                                                                                                                                                                                                                                                                                                                                                                                                                                                                                                                                                                                                                                                                                                                                                                                                                                                                                                                                                                                                                                                                                                                                                                                                 | 252 |
| - Quilómetros Voados                                                                                                                                                                                                                                                                                                                                                                                                                                                                                                                                                                                                                                                                                                                                                                                                                                                                                                                                                                                                                                                                                                                                                                                                                                                                                                                                                                                                                                                                                                                                                                                                                                                                                                                                                                                                                                                                                                                                                                                                                                                                                                           | 252 |
| - Ass-Km Olerecidos                                                                                                                                                                                                                                                                                                                                                                                                                                                                                                                                                                                                                                                                                                                                                                                                                                                                                                                                                                                                                                                                                                                                                                                                                                                                                                                                                                                                                                                                                                                                                                                                                                                                                                                                                                                                                                                                                                                                                                                                                                                                                                            | 252 |
| - Ass-Km Utilizedos Pagos                                                                                                                                                                                                                                                                                                                                                                                                                                                                                                                                                                                                                                                                                                                                                                                                                                                                                                                                                                                                                                                                                                                                                                                                                                                                                                                                                                                                                                                                                                                                                                                                                                                                                                                                                                                                                                                                                                                                                                                                                                                                                                      | 252 |
| - Ton-Kin Oferecidas                                                                                                                                                                                                                                                                                                                                                                                                                                                                                                                                                                                                                                                                                                                                                                                                                                                                                                                                                                                                                                                                                                                                                                                                                                                                                                                                                                                                                                                                                                                                                                                                                                                                                                                                                                                                                                                                                                                                                                                                                                                                                                           | 252 |
| - Ton-Km Utilizadas Pagas                                                                                                                                                                                                                                                                                                                                                                                                                                                                                                                                                                                                                                                                                                                                                                                                                                                                                                                                                                                                                                                                                                                                                                                                                                                                                                                                                                                                                                                                                                                                                                                                                                                                                                                                                                                                                                                                                                                                                                                                                                                                                                      | 252 |
| ~ TOU-VALANTARIA CARAPTER CONTRACTOR CONTRAC |     |