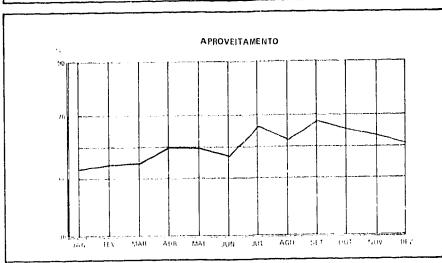

#### TRANSPORTE AÉREO NACIONAL

Em relação a 1986, o trálego aéreo doméstico de 1987 apresentou, em assentos quilómetros oferecidos e assentos quilómetros utilizados pagos, respectivamente variações de +6,5% e -3,2%; seu aproveitamento foi de 67%. Em toneladas quilómetros oferecidas e em toneladas quilómetros utilizadas pagas, variações de +0,2% e -5,9%, seu aproveitamento foi de 54%. Este setor é operacionalizado pelas empresas: Cruzciro, Varig, Transbrasil e Vasp.