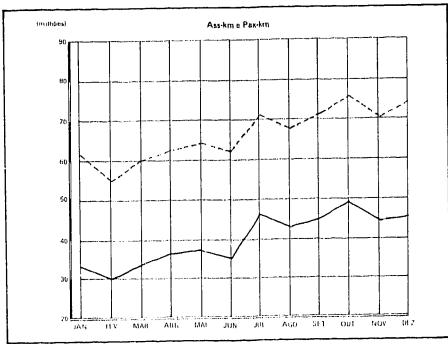

| GRAFICOS                                                                                                                                                                                                                                                                                                                                                                                                                                                                                                                                                                                                                                                                                                                                                                                                                                                                                                                                                                                                                                                                                                                                                                                                                                                                                                                                                                                                                                                                                                                                                                                                                                                                                                                                                                                                                                                                                                                                                                                                                                                                                                                       |     |
|--------------------------------------------------------------------------------------------------------------------------------------------------------------------------------------------------------------------------------------------------------------------------------------------------------------------------------------------------------------------------------------------------------------------------------------------------------------------------------------------------------------------------------------------------------------------------------------------------------------------------------------------------------------------------------------------------------------------------------------------------------------------------------------------------------------------------------------------------------------------------------------------------------------------------------------------------------------------------------------------------------------------------------------------------------------------------------------------------------------------------------------------------------------------------------------------------------------------------------------------------------------------------------------------------------------------------------------------------------------------------------------------------------------------------------------------------------------------------------------------------------------------------------------------------------------------------------------------------------------------------------------------------------------------------------------------------------------------------------------------------------------------------------------------------------------------------------------------------------------------------------------------------------------------------------------------------------------------------------------------------------------------------------------------------------------------------------------------------------------------------------|-----|
| Evolução mensal de Ass-Km Olerecidos, Pax-Km transportados e apro-                                                                                                                                                                                                                                                                                                                                                                                                                                                                                                                                                                                                                                                                                                                                                                                                                                                                                                                                                                                                                                                                                                                                                                                                                                                                                                                                                                                                                                                                                                                                                                                                                                                                                                                                                                                                                                                                                                                                                                                                                                                             |     |
| veitamento - Indústria.                                                                                                                                                                                                                                                                                                                                                                                                                                                                                                                                                                                                                                                                                                                                                                                                                                                                                                                                                                                                                                                                                                                                                                                                                                                                                                                                                                                                                                                                                                                                                                                                                                                                                                                                                                                                                                                                                                                                                                                                                                                                                                        |     |
| - Nas linhas domésticas                                                                                                                                                                                                                                                                                                                                                                                                                                                                                                                                                                                                                                                                                                                                                                                                                                                                                                                                                                                                                                                                                                                                                                                                                                                                                                                                                                                                                                                                                                                                                                                                                                                                                                                                                                                                                                                                                                                                                                                                                                                                                                        | 70  |
| - Nas linhas internacionais                                                                                                                                                                                                                                                                                                                                                                                                                                                                                                                                                                                                                                                                                                                                                                                                                                                                                                                                                                                                                                                                                                                                                                                                                                                                                                                                                                                                                                                                                                                                                                                                                                                                                                                                                                                                                                                                                                                                                                                                                                                                                                    | 71  |
| - Nas linhas regionais.                                                                                                                                                                                                                                                                                                                                                                                                                                                                                                                                                                                                                                                                                                                                                                                                                                                                                                                                                                                                                                                                                                                                                                                                                                                                                                                                                                                                                                                                                                                                                                                                                                                                                                                                                                                                                                                                                                                                                                                                                                                                                                        | 250 |
| Evolução mensal de Ton-Km Oferecidas, Utilizadas e aproveitamento -                                                                                                                                                                                                                                                                                                                                                                                                                                                                                                                                                                                                                                                                                                                                                                                                                                                                                                                                                                                                                                                                                                                                                                                                                                                                                                                                                                                                                                                                                                                                                                                                                                                                                                                                                                                                                                                                                                                                                                                                                                                            |     |
| Indústria.                                                                                                                                                                                                                                                                                                                                                                                                                                                                                                                                                                                                                                                                                                                                                                                                                                                                                                                                                                                                                                                                                                                                                                                                                                                                                                                                                                                                                                                                                                                                                                                                                                                                                                                                                                                                                                                                                                                                                                                                                                                                                                                     |     |
| - Nas linhas domésticas                                                                                                                                                                                                                                                                                                                                                                                                                                                                                                                                                                                                                                                                                                                                                                                                                                                                                                                                                                                                                                                                                                                                                                                                                                                                                                                                                                                                                                                                                                                                                                                                                                                                                                                                                                                                                                                                                                                                                                                                                                                                                                        | 73  |
| - Nas linhas internacionais                                                                                                                                                                                                                                                                                                                                                                                                                                                                                                                                                                                                                                                                                                                                                                                                                                                                                                                                                                                                                                                                                                                                                                                                                                                                                                                                                                                                                                                                                                                                                                                                                                                                                                                                                                                                                                                                                                                                                                                                                                                                                                    | 74  |
| - INAS IIIMAS IMETITACIONAIS.                                                                                                                                                                                                                                                                                                                                                                                                                                                                                                                                                                                                                                                                                                                                                                                                                                                                                                                                                                                                                                                                                                                                                                                                                                                                                                                                                                                                                                                                                                                                                                                                                                                                                                                                                                                                                                                                                                                                                                                                                                                                                                  | 231 |
| - Nas linhas regionals                                                                                                                                                                                                                                                                                                                                                                                                                                                                                                                                                                                                                                                                                                                                                                                                                                                                                                                                                                                                                                                                                                                                                                                                                                                                                                                                                                                                                                                                                                                                                                                                                                                                                                                                                                                                                                                                                                                                                                                                                                                                                                         |     |
| Evolução do trálego aéreo doméstico e internacional - 1983-87                                                                                                                                                                                                                                                                                                                                                                                                                                                                                                                                                                                                                                                                                                                                                                                                                                                                                                                                                                                                                                                                                                                                                                                                                                                                                                                                                                                                                                                                                                                                                                                                                                                                                                                                                                                                                                                                                                                                                                                                                                                                  | 75  |
| - Horas Vondas                                                                                                                                                                                                                                                                                                                                                                                                                                                                                                                                                                                                                                                                                                                                                                                                                                                                                                                                                                                                                                                                                                                                                                                                                                                                                                                                                                                                                                                                                                                                                                                                                                                                                                                                                                                                                                                                                                                                                                                                                                                                                                                 | 75  |
| - Quilômetros Voados                                                                                                                                                                                                                                                                                                                                                                                                                                                                                                                                                                                                                                                                                                                                                                                                                                                                                                                                                                                                                                                                                                                                                                                                                                                                                                                                                                                                                                                                                                                                                                                                                                                                                                                                                                                                                                                                                                                                                                                                                                                                                                           | 75  |
| - Ass-Km Oterecidos                                                                                                                                                                                                                                                                                                                                                                                                                                                                                                                                                                                                                                                                                                                                                                                                                                                                                                                                                                                                                                                                                                                                                                                                                                                                                                                                                                                                                                                                                                                                                                                                                                                                                                                                                                                                                                                                                                                                                                                                                                                                                                            | 75  |
| - Ton-Km Oferecidas                                                                                                                                                                                                                                                                                                                                                                                                                                                                                                                                                                                                                                                                                                                                                                                                                                                                                                                                                                                                                                                                                                                                                                                                                                                                                                                                                                                                                                                                                                                                                                                                                                                                                                                                                                                                                                                                                                                                                                                                                                                                                                            | 75  |
| - Ton-Km Utilizados total                                                                                                                                                                                                                                                                                                                                                                                                                                                                                                                                                                                                                                                                                                                                                                                                                                                                                                                                                                                                                                                                                                                                                                                                                                                                                                                                                                                                                                                                                                                                                                                                                                                                                                                                                                                                                                                                                                                                                                                                                                                                                                      |     |
| - Consumo combustivet                                                                                                                                                                                                                                                                                                                                                                                                                                                                                                                                                                                                                                                                                                                                                                                                                                                                                                                                                                                                                                                                                                                                                                                                                                                                                                                                                                                                                                                                                                                                                                                                                                                                                                                                                                                                                                                                                                                                                                                                                                                                                                          | 75  |
| Evolução diária de Assentos Oferecidos, Utilizados e aproveitamento na                                                                                                                                                                                                                                                                                                                                                                                                                                                                                                                                                                                                                                                                                                                                                                                                                                                                                                                                                                                                                                                                                                                                                                                                                                                                                                                                                                                                                                                                                                                                                                                                                                                                                                                                                                                                                                                                                                                                                                                                                                                         |     |
| Ponte Aérea - 1987                                                                                                                                                                                                                                                                                                                                                                                                                                                                                                                                                                                                                                                                                                                                                                                                                                                                                                                                                                                                                                                                                                                                                                                                                                                                                                                                                                                                                                                                                                                                                                                                                                                                                                                                                                                                                                                                                                                                                                                                                                                                                                             | 85  |
| Evolução do trálego aéreo regional - 1983-87                                                                                                                                                                                                                                                                                                                                                                                                                                                                                                                                                                                                                                                                                                                                                                                                                                                                                                                                                                                                                                                                                                                                                                                                                                                                                                                                                                                                                                                                                                                                                                                                                                                                                                                                                                                                                                                                                                                                                                                                                                                                                   |     |
| - Horas Voadas                                                                                                                                                                                                                                                                                                                                                                                                                                                                                                                                                                                                                                                                                                                                                                                                                                                                                                                                                                                                                                                                                                                                                                                                                                                                                                                                                                                                                                                                                                                                                                                                                                                                                                                                                                                                                                                                                                                                                                                                                                                                                                                 | 252 |
| - Quilómetros Voados                                                                                                                                                                                                                                                                                                                                                                                                                                                                                                                                                                                                                                                                                                                                                                                                                                                                                                                                                                                                                                                                                                                                                                                                                                                                                                                                                                                                                                                                                                                                                                                                                                                                                                                                                                                                                                                                                                                                                                                                                                                                                                           | 252 |
| - Ass-Km Olerecidos                                                                                                                                                                                                                                                                                                                                                                                                                                                                                                                                                                                                                                                                                                                                                                                                                                                                                                                                                                                                                                                                                                                                                                                                                                                                                                                                                                                                                                                                                                                                                                                                                                                                                                                                                                                                                                                                                                                                                                                                                                                                                                            | 252 |
| - Ass-Km Utilizedos Pagos                                                                                                                                                                                                                                                                                                                                                                                                                                                                                                                                                                                                                                                                                                                                                                                                                                                                                                                                                                                                                                                                                                                                                                                                                                                                                                                                                                                                                                                                                                                                                                                                                                                                                                                                                                                                                                                                                                                                                                                                                                                                                                      | 252 |
| - Ton-Kin Oferecidas                                                                                                                                                                                                                                                                                                                                                                                                                                                                                                                                                                                                                                                                                                                                                                                                                                                                                                                                                                                                                                                                                                                                                                                                                                                                                                                                                                                                                                                                                                                                                                                                                                                                                                                                                                                                                                                                                                                                                                                                                                                                                                           | 252 |
| - Ton-Km Utilizadas Pagas                                                                                                                                                                                                                                                                                                                                                                                                                                                                                                                                                                                                                                                                                                                                                                                                                                                                                                                                                                                                                                                                                                                                                                                                                                                                                                                                                                                                                                                                                                                                                                                                                                                                                                                                                                                                                                                                                                                                                                                                                                                                                                      | 252 |
| ~ TOU-VALANTARIA CARAPTER CONTRACTOR CONTRAC |     |