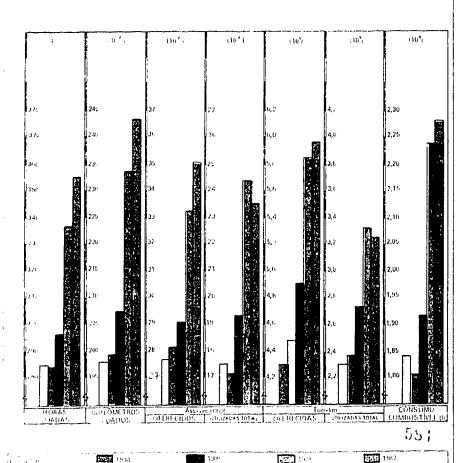

#### TRANSPORTE AÉREO NACIONAL

Em relação a 1986, o trálego aéreo doméstico de 1987 apresentou, em assentos quilómetros oferecidos e assentos quilómetros utilizados pagos, respectivamente variações de +6,5% e -3,2%; seu aproveitamento foi de 67%. Em toneladas quilómetros oferecidas e em toneladas quilómetros utilizadas pagas, variações de +0,2% e -5,9%, seu aproveitamento foi de 54%. Este setor é operacionalizado pelas empresas: Cruzciro, Varig, Transbrasil e Vasp.

#### TRANSPORTE AÉREO REGIONAL

O sistema de transporte aéreo regional atingio, comparado com o ano de 1986, acréscimo de 14,1% em assentos quilómetros oferecidos e, 2,6% em assentos quilómetros utilizados pagos; seu aproveitamiento foi de 55%. Em toneladas quilómetros oferecidas e toneladas quilómetros utilizadas pagas, ocorreram acréscimos de 8,0% e 0,8% respectivamento; seu aproveitamento foi de 55%.

### TRANSPORTE AÉREO INTERNACIONAL

Encrelação a 1986, o trálego aéreo internacional de 1987 apresentou, em assentos quilômetros oferecidos e em assentos quilômetros utilizados pagos, respectivamente, variações de + 4,0% e -4,9%, seu aproveitamento foi de 63%. Em toneladas quilômetros oferecidas e toneladas quilômetros oferecidas e toneladas quilômetros utilizadas pagas os incrementos foram, espectivamente, de 4,4% + 0,8%; seu aproveitamento foi de 57%.