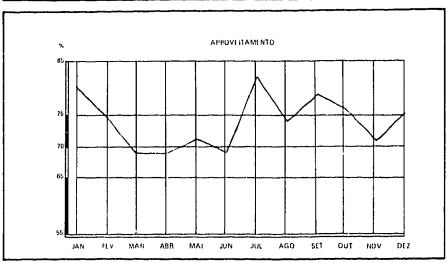

| GRAFICOS                                                                                                                                                                                                                                                                                                                                                                                                                                                                                                                                                                                                                                                                                                                                                                                                                                                                                                                                                                                                                                                                                                                                                                                                                                                                                                                                                                                                                                                                                                                                                                                                                                                                                                                                                                                                                                                                                                                                                                                                                                                                                                                       |     |
|--------------------------------------------------------------------------------------------------------------------------------------------------------------------------------------------------------------------------------------------------------------------------------------------------------------------------------------------------------------------------------------------------------------------------------------------------------------------------------------------------------------------------------------------------------------------------------------------------------------------------------------------------------------------------------------------------------------------------------------------------------------------------------------------------------------------------------------------------------------------------------------------------------------------------------------------------------------------------------------------------------------------------------------------------------------------------------------------------------------------------------------------------------------------------------------------------------------------------------------------------------------------------------------------------------------------------------------------------------------------------------------------------------------------------------------------------------------------------------------------------------------------------------------------------------------------------------------------------------------------------------------------------------------------------------------------------------------------------------------------------------------------------------------------------------------------------------------------------------------------------------------------------------------------------------------------------------------------------------------------------------------------------------------------------------------------------------------------------------------------------------|-----|
| Evolução mensal de Ass-Km Olerecidos, Pax-Km transportados e apro-                                                                                                                                                                                                                                                                                                                                                                                                                                                                                                                                                                                                                                                                                                                                                                                                                                                                                                                                                                                                                                                                                                                                                                                                                                                                                                                                                                                                                                                                                                                                                                                                                                                                                                                                                                                                                                                                                                                                                                                                                                                             |     |
| veitamento - Indústria.                                                                                                                                                                                                                                                                                                                                                                                                                                                                                                                                                                                                                                                                                                                                                                                                                                                                                                                                                                                                                                                                                                                                                                                                                                                                                                                                                                                                                                                                                                                                                                                                                                                                                                                                                                                                                                                                                                                                                                                                                                                                                                        |     |
| - Nas linhas domésticas                                                                                                                                                                                                                                                                                                                                                                                                                                                                                                                                                                                                                                                                                                                                                                                                                                                                                                                                                                                                                                                                                                                                                                                                                                                                                                                                                                                                                                                                                                                                                                                                                                                                                                                                                                                                                                                                                                                                                                                                                                                                                                        | 70  |
| - Nas linhas internacionais                                                                                                                                                                                                                                                                                                                                                                                                                                                                                                                                                                                                                                                                                                                                                                                                                                                                                                                                                                                                                                                                                                                                                                                                                                                                                                                                                                                                                                                                                                                                                                                                                                                                                                                                                                                                                                                                                                                                                                                                                                                                                                    | 71  |
| - Nas linhas regionais.                                                                                                                                                                                                                                                                                                                                                                                                                                                                                                                                                                                                                                                                                                                                                                                                                                                                                                                                                                                                                                                                                                                                                                                                                                                                                                                                                                                                                                                                                                                                                                                                                                                                                                                                                                                                                                                                                                                                                                                                                                                                                                        | 250 |
| Evolução mensal de Ton-Km Oferecidas, Utilizadas e aproveitamento -                                                                                                                                                                                                                                                                                                                                                                                                                                                                                                                                                                                                                                                                                                                                                                                                                                                                                                                                                                                                                                                                                                                                                                                                                                                                                                                                                                                                                                                                                                                                                                                                                                                                                                                                                                                                                                                                                                                                                                                                                                                            |     |
| Indústria.                                                                                                                                                                                                                                                                                                                                                                                                                                                                                                                                                                                                                                                                                                                                                                                                                                                                                                                                                                                                                                                                                                                                                                                                                                                                                                                                                                                                                                                                                                                                                                                                                                                                                                                                                                                                                                                                                                                                                                                                                                                                                                                     |     |
| - Nas linhas domésticas                                                                                                                                                                                                                                                                                                                                                                                                                                                                                                                                                                                                                                                                                                                                                                                                                                                                                                                                                                                                                                                                                                                                                                                                                                                                                                                                                                                                                                                                                                                                                                                                                                                                                                                                                                                                                                                                                                                                                                                                                                                                                                        | 73  |
| - Nas linhas internacionais                                                                                                                                                                                                                                                                                                                                                                                                                                                                                                                                                                                                                                                                                                                                                                                                                                                                                                                                                                                                                                                                                                                                                                                                                                                                                                                                                                                                                                                                                                                                                                                                                                                                                                                                                                                                                                                                                                                                                                                                                                                                                                    | 74  |
| - INAS IIIMAS IMETITACIONAIS.                                                                                                                                                                                                                                                                                                                                                                                                                                                                                                                                                                                                                                                                                                                                                                                                                                                                                                                                                                                                                                                                                                                                                                                                                                                                                                                                                                                                                                                                                                                                                                                                                                                                                                                                                                                                                                                                                                                                                                                                                                                                                                  | 231 |
| - Nas linhas regionals                                                                                                                                                                                                                                                                                                                                                                                                                                                                                                                                                                                                                                                                                                                                                                                                                                                                                                                                                                                                                                                                                                                                                                                                                                                                                                                                                                                                                                                                                                                                                                                                                                                                                                                                                                                                                                                                                                                                                                                                                                                                                                         |     |
| Evolução do trálego aéreo doméstico e internacional - 1983-87                                                                                                                                                                                                                                                                                                                                                                                                                                                                                                                                                                                                                                                                                                                                                                                                                                                                                                                                                                                                                                                                                                                                                                                                                                                                                                                                                                                                                                                                                                                                                                                                                                                                                                                                                                                                                                                                                                                                                                                                                                                                  | 75  |
| - Horas Vondas                                                                                                                                                                                                                                                                                                                                                                                                                                                                                                                                                                                                                                                                                                                                                                                                                                                                                                                                                                                                                                                                                                                                                                                                                                                                                                                                                                                                                                                                                                                                                                                                                                                                                                                                                                                                                                                                                                                                                                                                                                                                                                                 | 75  |
| - Quilômetros Voados                                                                                                                                                                                                                                                                                                                                                                                                                                                                                                                                                                                                                                                                                                                                                                                                                                                                                                                                                                                                                                                                                                                                                                                                                                                                                                                                                                                                                                                                                                                                                                                                                                                                                                                                                                                                                                                                                                                                                                                                                                                                                                           | 75  |
| - Ass-Km Oterecidos                                                                                                                                                                                                                                                                                                                                                                                                                                                                                                                                                                                                                                                                                                                                                                                                                                                                                                                                                                                                                                                                                                                                                                                                                                                                                                                                                                                                                                                                                                                                                                                                                                                                                                                                                                                                                                                                                                                                                                                                                                                                                                            | 75  |
| - Ton-Km Oferecidas                                                                                                                                                                                                                                                                                                                                                                                                                                                                                                                                                                                                                                                                                                                                                                                                                                                                                                                                                                                                                                                                                                                                                                                                                                                                                                                                                                                                                                                                                                                                                                                                                                                                                                                                                                                                                                                                                                                                                                                                                                                                                                            | 75  |
| - Ton-Km Utilizados total                                                                                                                                                                                                                                                                                                                                                                                                                                                                                                                                                                                                                                                                                                                                                                                                                                                                                                                                                                                                                                                                                                                                                                                                                                                                                                                                                                                                                                                                                                                                                                                                                                                                                                                                                                                                                                                                                                                                                                                                                                                                                                      |     |
| - Consumo combustivet                                                                                                                                                                                                                                                                                                                                                                                                                                                                                                                                                                                                                                                                                                                                                                                                                                                                                                                                                                                                                                                                                                                                                                                                                                                                                                                                                                                                                                                                                                                                                                                                                                                                                                                                                                                                                                                                                                                                                                                                                                                                                                          | 75  |
| Evolução diária de Assentos Oferecidos, Utilizados e aproveitamento na                                                                                                                                                                                                                                                                                                                                                                                                                                                                                                                                                                                                                                                                                                                                                                                                                                                                                                                                                                                                                                                                                                                                                                                                                                                                                                                                                                                                                                                                                                                                                                                                                                                                                                                                                                                                                                                                                                                                                                                                                                                         |     |
| Ponte Aérea - 1987                                                                                                                                                                                                                                                                                                                                                                                                                                                                                                                                                                                                                                                                                                                                                                                                                                                                                                                                                                                                                                                                                                                                                                                                                                                                                                                                                                                                                                                                                                                                                                                                                                                                                                                                                                                                                                                                                                                                                                                                                                                                                                             | 85  |
| Evolução do trálego aéreo regional - 1983-87                                                                                                                                                                                                                                                                                                                                                                                                                                                                                                                                                                                                                                                                                                                                                                                                                                                                                                                                                                                                                                                                                                                                                                                                                                                                                                                                                                                                                                                                                                                                                                                                                                                                                                                                                                                                                                                                                                                                                                                                                                                                                   |     |
| - Horas Voadas                                                                                                                                                                                                                                                                                                                                                                                                                                                                                                                                                                                                                                                                                                                                                                                                                                                                                                                                                                                                                                                                                                                                                                                                                                                                                                                                                                                                                                                                                                                                                                                                                                                                                                                                                                                                                                                                                                                                                                                                                                                                                                                 | 252 |
| - Quilómetros Voados                                                                                                                                                                                                                                                                                                                                                                                                                                                                                                                                                                                                                                                                                                                                                                                                                                                                                                                                                                                                                                                                                                                                                                                                                                                                                                                                                                                                                                                                                                                                                                                                                                                                                                                                                                                                                                                                                                                                                                                                                                                                                                           | 252 |
| - Ass-Km Olerecidos                                                                                                                                                                                                                                                                                                                                                                                                                                                                                                                                                                                                                                                                                                                                                                                                                                                                                                                                                                                                                                                                                                                                                                                                                                                                                                                                                                                                                                                                                                                                                                                                                                                                                                                                                                                                                                                                                                                                                                                                                                                                                                            | 252 |
| - Ass-Km Utilizedos Pagos                                                                                                                                                                                                                                                                                                                                                                                                                                                                                                                                                                                                                                                                                                                                                                                                                                                                                                                                                                                                                                                                                                                                                                                                                                                                                                                                                                                                                                                                                                                                                                                                                                                                                                                                                                                                                                                                                                                                                                                                                                                                                                      | 252 |
| - Ton-Kin Oferecidas                                                                                                                                                                                                                                                                                                                                                                                                                                                                                                                                                                                                                                                                                                                                                                                                                                                                                                                                                                                                                                                                                                                                                                                                                                                                                                                                                                                                                                                                                                                                                                                                                                                                                                                                                                                                                                                                                                                                                                                                                                                                                                           | 252 |
| - Ton-Km Utilizadas Pagas                                                                                                                                                                                                                                                                                                                                                                                                                                                                                                                                                                                                                                                                                                                                                                                                                                                                                                                                                                                                                                                                                                                                                                                                                                                                                                                                                                                                                                                                                                                                                                                                                                                                                                                                                                                                                                                                                                                                                                                                                                                                                                      | 252 |
| ~ TOU-VALANTARIA CARAPTER CONTRACTOR CONTRAC |     |