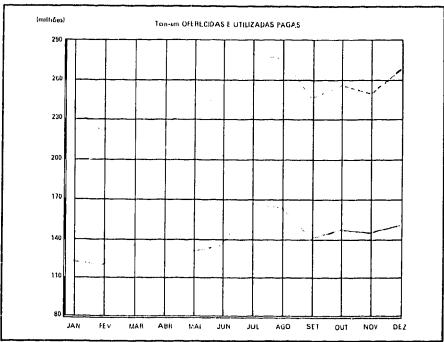

#### TRANSPORTE AÉREO REGIONAL

O sistema de transporte aéreo regional atingio, comparado com o ano de 1986, acréscimo de 14,1% em assentos quilómetros oferecidos e, 2,6% em assentos quilómetros utilizados pagos; seu aproveitamiento foi de 55%. Em toneladas quilómetros oferecidas e toneladas quilómetros utilizadas pagas, ocorreram acréscimos de 8,0% e 0,8% respectivamento; seu aproveitamento foi de 55%.

Este setor é operacionalizado pelas empresas: Brasil Central, Nordeste, Rio Sul, Taba e Tam,