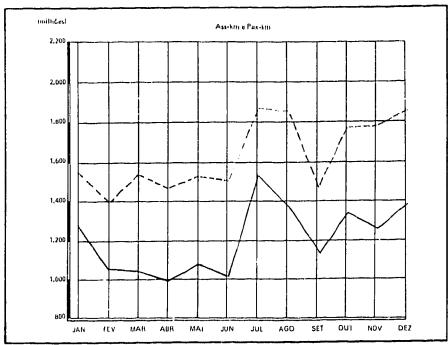

| GRAFICOS                                                                                                                                                                                                                                                                                                                                                                                                                                                                                                                                                                                                                                                                                                                                                                                                                                                                                                                                                                                                                                                                                                                                                                                                                                                                                                                                                                                                                                                                                                                                                                                                                                                                                                                                                                                                                                                                                                                                                                                                                                                                                                                       |     |
|--------------------------------------------------------------------------------------------------------------------------------------------------------------------------------------------------------------------------------------------------------------------------------------------------------------------------------------------------------------------------------------------------------------------------------------------------------------------------------------------------------------------------------------------------------------------------------------------------------------------------------------------------------------------------------------------------------------------------------------------------------------------------------------------------------------------------------------------------------------------------------------------------------------------------------------------------------------------------------------------------------------------------------------------------------------------------------------------------------------------------------------------------------------------------------------------------------------------------------------------------------------------------------------------------------------------------------------------------------------------------------------------------------------------------------------------------------------------------------------------------------------------------------------------------------------------------------------------------------------------------------------------------------------------------------------------------------------------------------------------------------------------------------------------------------------------------------------------------------------------------------------------------------------------------------------------------------------------------------------------------------------------------------------------------------------------------------------------------------------------------------|-----|
| Evolução mensal de Ass-Km Olerecidos, Pax-Km transportados e apro-                                                                                                                                                                                                                                                                                                                                                                                                                                                                                                                                                                                                                                                                                                                                                                                                                                                                                                                                                                                                                                                                                                                                                                                                                                                                                                                                                                                                                                                                                                                                                                                                                                                                                                                                                                                                                                                                                                                                                                                                                                                             |     |
| veitamento - Indústria.                                                                                                                                                                                                                                                                                                                                                                                                                                                                                                                                                                                                                                                                                                                                                                                                                                                                                                                                                                                                                                                                                                                                                                                                                                                                                                                                                                                                                                                                                                                                                                                                                                                                                                                                                                                                                                                                                                                                                                                                                                                                                                        |     |
| - Nas linhas domésticas                                                                                                                                                                                                                                                                                                                                                                                                                                                                                                                                                                                                                                                                                                                                                                                                                                                                                                                                                                                                                                                                                                                                                                                                                                                                                                                                                                                                                                                                                                                                                                                                                                                                                                                                                                                                                                                                                                                                                                                                                                                                                                        | 70  |
| - Nas linhas internacionais                                                                                                                                                                                                                                                                                                                                                                                                                                                                                                                                                                                                                                                                                                                                                                                                                                                                                                                                                                                                                                                                                                                                                                                                                                                                                                                                                                                                                                                                                                                                                                                                                                                                                                                                                                                                                                                                                                                                                                                                                                                                                                    | 71  |
| - Nas linhas regionais.                                                                                                                                                                                                                                                                                                                                                                                                                                                                                                                                                                                                                                                                                                                                                                                                                                                                                                                                                                                                                                                                                                                                                                                                                                                                                                                                                                                                                                                                                                                                                                                                                                                                                                                                                                                                                                                                                                                                                                                                                                                                                                        | 250 |
| Evolução mensal de Ton-Km Oferecidas, Utilizadas e aproveitamento -                                                                                                                                                                                                                                                                                                                                                                                                                                                                                                                                                                                                                                                                                                                                                                                                                                                                                                                                                                                                                                                                                                                                                                                                                                                                                                                                                                                                                                                                                                                                                                                                                                                                                                                                                                                                                                                                                                                                                                                                                                                            |     |
| Indústria.                                                                                                                                                                                                                                                                                                                                                                                                                                                                                                                                                                                                                                                                                                                                                                                                                                                                                                                                                                                                                                                                                                                                                                                                                                                                                                                                                                                                                                                                                                                                                                                                                                                                                                                                                                                                                                                                                                                                                                                                                                                                                                                     |     |
| - Nas linhas domésticas                                                                                                                                                                                                                                                                                                                                                                                                                                                                                                                                                                                                                                                                                                                                                                                                                                                                                                                                                                                                                                                                                                                                                                                                                                                                                                                                                                                                                                                                                                                                                                                                                                                                                                                                                                                                                                                                                                                                                                                                                                                                                                        | 73  |
| - Nas linhas internacionais                                                                                                                                                                                                                                                                                                                                                                                                                                                                                                                                                                                                                                                                                                                                                                                                                                                                                                                                                                                                                                                                                                                                                                                                                                                                                                                                                                                                                                                                                                                                                                                                                                                                                                                                                                                                                                                                                                                                                                                                                                                                                                    | 74  |
| - INAS IIIMAS IMETITACIONAIS.                                                                                                                                                                                                                                                                                                                                                                                                                                                                                                                                                                                                                                                                                                                                                                                                                                                                                                                                                                                                                                                                                                                                                                                                                                                                                                                                                                                                                                                                                                                                                                                                                                                                                                                                                                                                                                                                                                                                                                                                                                                                                                  | 231 |
| - Nas linhas regionals                                                                                                                                                                                                                                                                                                                                                                                                                                                                                                                                                                                                                                                                                                                                                                                                                                                                                                                                                                                                                                                                                                                                                                                                                                                                                                                                                                                                                                                                                                                                                                                                                                                                                                                                                                                                                                                                                                                                                                                                                                                                                                         |     |
| Evolução do trálego aéreo doméstico e internacional - 1983-87                                                                                                                                                                                                                                                                                                                                                                                                                                                                                                                                                                                                                                                                                                                                                                                                                                                                                                                                                                                                                                                                                                                                                                                                                                                                                                                                                                                                                                                                                                                                                                                                                                                                                                                                                                                                                                                                                                                                                                                                                                                                  | 75  |
| - Horas Vondas                                                                                                                                                                                                                                                                                                                                                                                                                                                                                                                                                                                                                                                                                                                                                                                                                                                                                                                                                                                                                                                                                                                                                                                                                                                                                                                                                                                                                                                                                                                                                                                                                                                                                                                                                                                                                                                                                                                                                                                                                                                                                                                 | 75  |
| - Quilômetros Voados                                                                                                                                                                                                                                                                                                                                                                                                                                                                                                                                                                                                                                                                                                                                                                                                                                                                                                                                                                                                                                                                                                                                                                                                                                                                                                                                                                                                                                                                                                                                                                                                                                                                                                                                                                                                                                                                                                                                                                                                                                                                                                           | 75  |
| - Ass-Km Oterecidos                                                                                                                                                                                                                                                                                                                                                                                                                                                                                                                                                                                                                                                                                                                                                                                                                                                                                                                                                                                                                                                                                                                                                                                                                                                                                                                                                                                                                                                                                                                                                                                                                                                                                                                                                                                                                                                                                                                                                                                                                                                                                                            | 75  |
| - Ton-Km Oferecidas                                                                                                                                                                                                                                                                                                                                                                                                                                                                                                                                                                                                                                                                                                                                                                                                                                                                                                                                                                                                                                                                                                                                                                                                                                                                                                                                                                                                                                                                                                                                                                                                                                                                                                                                                                                                                                                                                                                                                                                                                                                                                                            | 75  |
| - Ton-Km Utilizados total                                                                                                                                                                                                                                                                                                                                                                                                                                                                                                                                                                                                                                                                                                                                                                                                                                                                                                                                                                                                                                                                                                                                                                                                                                                                                                                                                                                                                                                                                                                                                                                                                                                                                                                                                                                                                                                                                                                                                                                                                                                                                                      |     |
| - Consumo combustivet                                                                                                                                                                                                                                                                                                                                                                                                                                                                                                                                                                                                                                                                                                                                                                                                                                                                                                                                                                                                                                                                                                                                                                                                                                                                                                                                                                                                                                                                                                                                                                                                                                                                                                                                                                                                                                                                                                                                                                                                                                                                                                          | 75  |
| Evolução diária de Assentos Oferecidos, Utilizados e aproveitamento na                                                                                                                                                                                                                                                                                                                                                                                                                                                                                                                                                                                                                                                                                                                                                                                                                                                                                                                                                                                                                                                                                                                                                                                                                                                                                                                                                                                                                                                                                                                                                                                                                                                                                                                                                                                                                                                                                                                                                                                                                                                         |     |
| Ponte Aérea - 1987                                                                                                                                                                                                                                                                                                                                                                                                                                                                                                                                                                                                                                                                                                                                                                                                                                                                                                                                                                                                                                                                                                                                                                                                                                                                                                                                                                                                                                                                                                                                                                                                                                                                                                                                                                                                                                                                                                                                                                                                                                                                                                             | 85  |
| Evolução do trálego aéreo regional - 1983-87                                                                                                                                                                                                                                                                                                                                                                                                                                                                                                                                                                                                                                                                                                                                                                                                                                                                                                                                                                                                                                                                                                                                                                                                                                                                                                                                                                                                                                                                                                                                                                                                                                                                                                                                                                                                                                                                                                                                                                                                                                                                                   |     |
| - Horas Voadas                                                                                                                                                                                                                                                                                                                                                                                                                                                                                                                                                                                                                                                                                                                                                                                                                                                                                                                                                                                                                                                                                                                                                                                                                                                                                                                                                                                                                                                                                                                                                                                                                                                                                                                                                                                                                                                                                                                                                                                                                                                                                                                 | 252 |
| - Quilómetros Voados                                                                                                                                                                                                                                                                                                                                                                                                                                                                                                                                                                                                                                                                                                                                                                                                                                                                                                                                                                                                                                                                                                                                                                                                                                                                                                                                                                                                                                                                                                                                                                                                                                                                                                                                                                                                                                                                                                                                                                                                                                                                                                           | 252 |
| - Ass-Km Olerecidos                                                                                                                                                                                                                                                                                                                                                                                                                                                                                                                                                                                                                                                                                                                                                                                                                                                                                                                                                                                                                                                                                                                                                                                                                                                                                                                                                                                                                                                                                                                                                                                                                                                                                                                                                                                                                                                                                                                                                                                                                                                                                                            | 252 |
| - Ass-Km Utilizedos Pagos                                                                                                                                                                                                                                                                                                                                                                                                                                                                                                                                                                                                                                                                                                                                                                                                                                                                                                                                                                                                                                                                                                                                                                                                                                                                                                                                                                                                                                                                                                                                                                                                                                                                                                                                                                                                                                                                                                                                                                                                                                                                                                      | 252 |
| - Ton-Kin Oferecidas                                                                                                                                                                                                                                                                                                                                                                                                                                                                                                                                                                                                                                                                                                                                                                                                                                                                                                                                                                                                                                                                                                                                                                                                                                                                                                                                                                                                                                                                                                                                                                                                                                                                                                                                                                                                                                                                                                                                                                                                                                                                                                           | 252 |
| - Ton-Km Utilizadas Pagas                                                                                                                                                                                                                                                                                                                                                                                                                                                                                                                                                                                                                                                                                                                                                                                                                                                                                                                                                                                                                                                                                                                                                                                                                                                                                                                                                                                                                                                                                                                                                                                                                                                                                                                                                                                                                                                                                                                                                                                                                                                                                                      | 252 |
| ~ TOU-VALANTARIA CARAPTER CONTRACTOR CONTRAC |     |