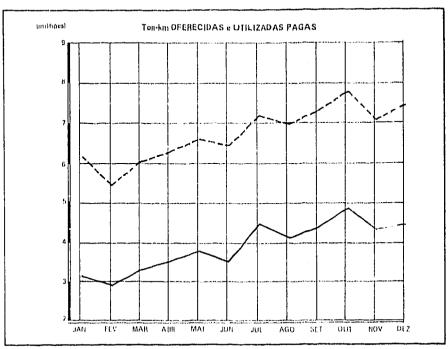

#### TRANSPORTE AÉREO NACIONAL

Em relação a 1986, o trálego aéreo doméstico de 1987 apresentou, em assentos quilómetros oferecidos e assentos quilómetros utilizados pagos, respectivamente variações de +6,5% e -3,2%; seu aproveitamento foi de 67%. Em toneladas quilómetros oferecidas e em toneladas quilómetros utilizadas pagas, variações de +0,2% e -5,9%, seu aproveitamento foi de 54%. Este setor é operacionalizado pelas empresas: Cruzciro, Varig, Transbrasil e Vasp.