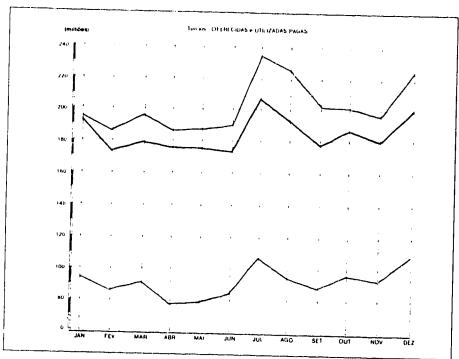

### TRANSPORTE AÈREO INTERNACIONAL

O desempenho do tratego internacional em 1984, foi salutar, apresentou, em relação a 1983 em assentos quilômetros ofercoidos e assentos quilômetros utilizados pagos respectivamente incrementos de 64% e 13.4%, seu aproveitamento foi de 64%. Em toneladas quilômetros olerecidas e toneladas quilômetros utilizadas pagas os incrementos Torans, respectivamente, de 9.5% e 18.4%, seu aproveitamento foi de 5.4%

() comportamento expansionista do transporte aéreo internacional deveu se à recuperação econômica dos países industrializados, principalmente dos Estados Unidos A este fator aliam-se o significativo percentual de aproximadamente 10% que as exportações representam no PIB dos países em desenvolvimento e o incremento verificado nas exportações brasileiras que por extensão intensificam o transporte aereo e o ritino dos medor ins

Este setor e operacionalizado regularmente pelas empresas Varige Cruzeiro e pela Transtirase e Vasp em võos de fretamentos

Hio de Janeiro, marco de 1985

Lines in Character A COLOR OF THE CAMPAING OF CALEBOARS (NO.