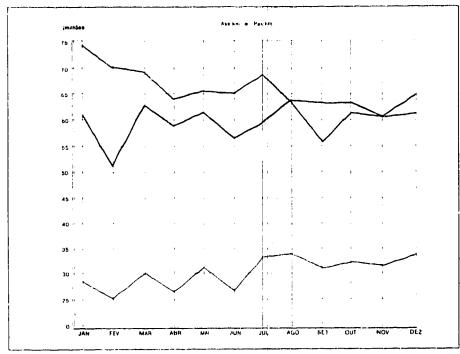

| CAPÍTULO 6 - TRÁFEGO AÉREO REGULAR E REGIONAL                                                       |     |
|-----------------------------------------------------------------------------------------------------|-----|
| <ul> <li>Resumo dos dados estatísticos por empresa</li> </ul>                                       | 151 |
| <ol> <li>Evolução mensal de assentos e loneladas quilômetros oferecidas e<br/>utilizadas</li> </ol> | 152 |
|                                                                                                     |     |
| GRÁFICOS                                                                                            |     |
| Evolução mensal de Assikm Oferecidos Paxikm Pagos Transportados e                                   |     |
| aproveitamentos - Indústria                                                                         |     |
| Nas linhas domésticas                                                                               | 53  |
| Nas linhas internacionais                                                                           | 54  |
| - Nas linhas regionais                                                                              | 136 |
| Evolução mensal de Ton-Km Oferecidas, Utilizadas Pagas e aproveitamentos -                          |     |
| Industria                                                                                           |     |
| - Nas linhas domésticas                                                                             | 56  |
| Nas linhas internacionais                                                                           | 57  |
| Nas linhas regionais                                                                                | 137 |
| Evolução do tratego aéreo domestico e internacional - 1980-84.                                      |     |
| · Horas Voadas                                                                                      | 58  |
| - Quilômetros Vaados                                                                                | 58  |
| - Ass-km Oferecidos                                                                                 | 58  |
| Ass-Km Utilizados Pagos                                                                             | 58  |
| 1on-Km Oferecidas                                                                                   | 58  |
| Ton-km Utilizadas Pagas                                                                             | 58  |
| Evolução do trátego aéreo regional 1980-84.                                                         |     |
| Horas Voadas                                                                                        | 138 |
| Quilômetros Voados                                                                                  | 138 |
| Ass-Km Olerecidos                                                                                   | 138 |
| Ass-km Utilizados Pagos                                                                             | 138 |
| Ton Kni Olerecidas                                                                                  | 138 |
| Tonden Didirarias Pagas                                                                             | 138 |