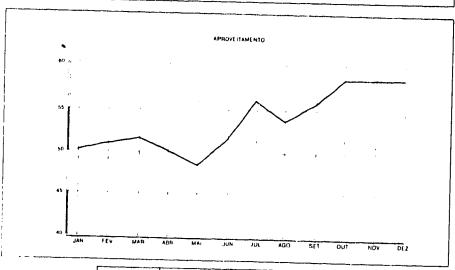

### TRANSPORTE AÈREO INTERNACIONAL

O desempenho do tratego internacional em 1984, foi salutar, apresentou, em relação a 1983 em assentos quilômetros ofercoidos e assentos quilômetros utilizados pagos respectivamente incrementos de 64% e 13.4%, seu aproveitamento foi de 64%. Em toneladas quilômetros olerecidas e toneladas quilômetros utilizadas pagas os incrementos Torans, respectivamente, de 9.5% e 18.4%, seu aproveitamento foi de 5.4%

() comportamento expansionista do transporte aéreo internacional deveu se à recuperação econômica dos países industrializados, principalmente dos Estados Unidos A este fator aliam-se o significativo percentual de aproximadamente 10% que as exportações representam no PIB dos países em desenvolvimento e o incremento verificado nas exportações brasileiras que por extensão intensificam o transporte aereo e o ritino dos medor ins

Este setor e operacionalizado regularmente pelas empresas Varige Cruzeiro e pela Transtirase e Vasp em võos de fretamentos

Hio de Janeiro, marco de 1985

Lines in Character A COLOR OF THE CAMPAING OF CALEBOARS (NO.