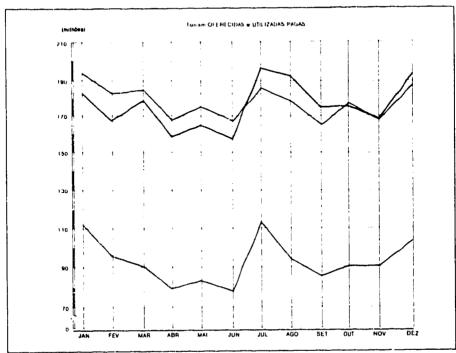

### TRANSPORTE AEREO DOMESTICO

Em relação a 1983, o tralego domestico de 1984 apresentou, em assentos quiló metros oferer idos e assentos quilômetros utilizados pagos, respectivamente, reduções de 2.1% e 5.8%, seu aproveitamento foi de 58%. Em fondiadas quilômetros oferecidas apresentou os remento de 1.4% e em toneladas quilômetros utilizadas pagas um decres cimo de 1.8%, seu aproveitamento foi de 51%

Liste setor e operar ionalizado pelas empresas. Cruzeiro Vang Transbiasil e Vasp