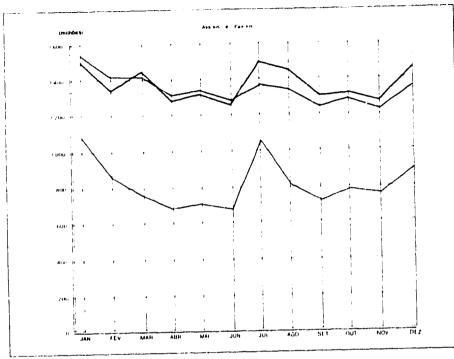

### TRANSPORTE AEREO DOMESTICO

Em relação a 1983, o tralego domestico de 1984 apresentou, em assentos quiló metros oferer idos e assentos quilômetros utilizados pagos, respectivamente, reduções de 2.1% e 5.8%, seu aproveitamento foi de 58%. Em fondiadas quilômetros oferecidas apresentou os remento de 1.4% e em toneladas quilômetros utilizadas pagas um decres cimo de 1.8%, seu aproveitamento foi de 51%

| CAPÍTULO 6 - TRÁFEGO AÉREO REGULAR E REGIONAL                                                       |     |
|-----------------------------------------------------------------------------------------------------|-----|
| <ul> <li>Resumo dos dados estatísticos por empresa</li> </ul>                                       | 151 |
| <ol> <li>Evolução mensal de assentos e loneladas quilômetros oferecidas e<br/>utilizadas</li> </ol> | 152 |
|                                                                                                     |     |
| GRÁFICOS                                                                                            |     |
| Evolução mensal de Assikm Oferecidos Paxikm Pagos Transportados e                                   |     |
| aproveitamentos - Indústria                                                                         |     |
| Nas linhas domésticas                                                                               | 53  |
| Nas linhas internacionais                                                                           | 54  |
| - Nas linhas regionais                                                                              | 136 |
| Evolução mensal de Ton-Km Oferecidas, Utilizadas Pagas e aproveitamentos -                          |     |
| Industria                                                                                           |     |
| - Nas linhas domésticas                                                                             | 56  |
| Nas linhas internacionais                                                                           | 57  |
| Nas linhas regionais                                                                                | 137 |
| Evolução do tratego aéreo domestico e internacional - 1980-84.                                      |     |
| · Horas Voadas                                                                                      | 58  |
| - Quilômetros Vaados                                                                                | 58  |
| - Ass-km Oferecidos                                                                                 | 58  |
| Ass-Km Utilizados Pagos                                                                             | 58  |
| 1on-Km Oferecidas                                                                                   | 58  |
| Ton-km Utilizadas Pagas                                                                             | 58  |
| Evolução do trátego aéreo regional 1980-84.                                                         |     |
| Horas Voadas                                                                                        | 138 |
| Quilômetros Voados                                                                                  | 138 |
| Ass-Km Olerecidos                                                                                   | 138 |
| Ass-km Utilizados Pagos                                                                             | 138 |
| Ton Kni Olerecidas                                                                                  | 138 |
| Tonden Didirarias Pagas                                                                             | 138 |