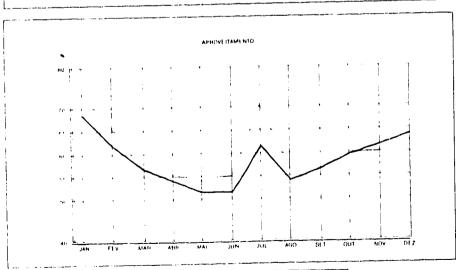

### TRANSPORTE AEREO DOMESTICO

Em relação a 1983, o tralego domestico de 1984 apresentou, em assentos quiló metros oferer idos e assentos quilômetros utilizados pagos, respectivamente, reduções de 2.1% e 5.8%, seu aproveitamento foi de 58%. Em fondiadas quilômetros oferecidas apresentou os remento de 1.4% e em toneladas quilômetros utilizadas pagas um decres cimo de 1.8%, seu aproveitamento foi de 51%

| CAPÍTULO 6 - TRÁFEGO AÉREO REGULAR E REGIONAL                                                       |     |
|-----------------------------------------------------------------------------------------------------|-----|
| <ul> <li>Resumo dos dados estatísticos por empresa</li> </ul>                                       | 151 |
| <ol> <li>Evolução mensal de assentos e loneladas quilômetros oferecidas e<br/>utilizadas</li> </ol> | 152 |
|                                                                                                     |     |
| GRÁFICOS                                                                                            |     |
| Evolução mensal de Assikm Oferecidos Paxikm Pagos Transportados e                                   |     |
| aproveitamentos - Indústria                                                                         |     |
| Nas linhas domésticas                                                                               | 53  |
| Nas linhas internacionais                                                                           | 54  |
| - Nas linhas regionais                                                                              | 136 |
| Evolução mensal de Ton-Km Oferecidas, Utilizadas Pagas e aproveitamentos -                          |     |
| Industria                                                                                           |     |
| - Nas linhas domésticas                                                                             | 56  |
| Nas linhas internacionais                                                                           | 57  |
| Nas linhas regionais                                                                                | 137 |
| Evolução do tratego aéreo domestico e internacional - 1980-84.                                      |     |
| · Horas Voadas                                                                                      | 58  |
| - Quilômetros Vaados                                                                                | 58  |
| - Ass-km Oferecidos                                                                                 | 58  |
| Ass-Km Utilizados Pagos                                                                             | 58  |
| 1on-Km Oferecidas                                                                                   | 58  |
| Ton-km Utilizadas Pagas                                                                             | 58  |
| Evolução do trátego aéreo regional 1980-84.                                                         |     |
| Horas Voadas                                                                                        | 138 |
| Quilômetros Voados                                                                                  | 138 |
| Ass-Km Olerecidos                                                                                   | 138 |
| Ass-km Utilizados Pagos                                                                             | 138 |
| Ton Kni Olerecidas                                                                                  | 138 |
| Tonden Didirarias Pagas                                                                             | 138 |