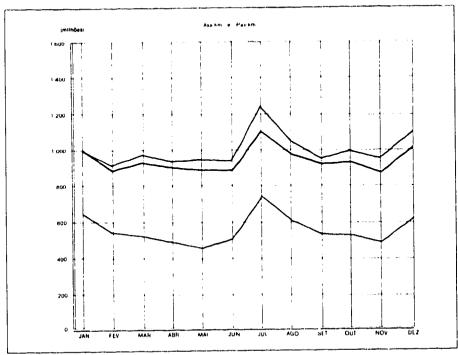

### TRANSPORTE AÈREO INTERNACIONAL

O desempenho do tratego internacional em 1984, foi salutar, apresentou, em relação a 1983 em assentos quilômetros ofercoidos e assentos quilômetros utilizados pagos respectivamente incrementos de 64% e 13.4%, seu aproveitamento foi de 64%. Em toneladas quilômetros olerecidas e toneladas quilômetros utilizadas pagas os incrementos Torans, respectivamente, de 9.5% e 18.4%, seu aproveitamento foi de 5.4%

| CAPÍTULO 6 - TRÁFEGO AÉREO REGULAR E REGIONAL                                                       |     |
|-----------------------------------------------------------------------------------------------------|-----|
| <ul> <li>Resumo dos dados estatísticos por empresa</li> </ul>                                       | 151 |
| <ol> <li>Evolução mensal de assentos e loneladas quilômetros oferecidas e<br/>utilizadas</li> </ol> | 152 |
|                                                                                                     |     |
| GRÁFICOS                                                                                            |     |
| Evolução mensal de Assikm Oferecidos Paxikm Pagos Transportados e                                   |     |
| aproveitamentos - Indústria                                                                         |     |
| Nas linhas domésticas                                                                               | 53  |
| Nas linhas internacionais                                                                           | 54  |
| - Nas linhas regionais                                                                              | 136 |
| Evolução mensal de Ton-Km Oferecidas, Utilizadas Pagas e aproveitamentos -                          |     |
| Industria                                                                                           |     |
| - Nas linhas domésticas                                                                             | 56  |
| Nas linhas internacionais                                                                           | 57  |
| Nas linhas regionais                                                                                | 137 |
| Evolução do tratego aéreo domestico e internacional - 1980-84.                                      |     |
| · Horas Voadas                                                                                      | 58  |
| - Quilômetros Vaados                                                                                | 58  |
| - Ass-km Oferecidos                                                                                 | 58  |
| Ass-Km Utilizados Pagos                                                                             | 58  |
| 1on-Km Oferecidas                                                                                   | 58  |
| Ton-km Utilizadas Pagas                                                                             | 58  |
| Evolução do trátego aéreo regional 1980-84.                                                         |     |
| Horas Voadas                                                                                        | 138 |
| Quilômetros Voados                                                                                  | 138 |
| Ass-Km Olerecidos                                                                                   | 138 |
| Ass-km Utilizados Pagos                                                                             | 138 |
| Ton Kni Olerecidas                                                                                  | 138 |
| Tonden Didirarias Pagas                                                                             | 138 |