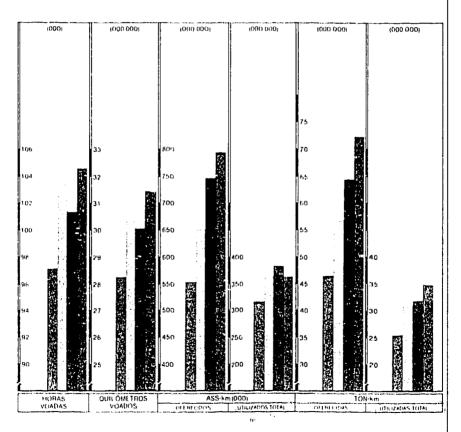

| CAPÍTULO 6 - TRÁFEGO AÉREO REGULAR E REGIONAL                                                       |     |
|-----------------------------------------------------------------------------------------------------|-----|
| <ul> <li>Resumo dos dados estatísticos por empresa</li> </ul>                                       | 151 |
| <ol> <li>Evolução mensal de assentos e loneladas quilômetros oferecidas e<br/>utilizadas</li> </ol> | 152 |
|                                                                                                     |     |
| GRÁFICOS                                                                                            |     |
| Evolução mensal de Assikm Oferecidos Paxikm Pagos Transportados e                                   |     |
| aproveitamentos - Indústria                                                                         |     |
| Nas linhas domésticas                                                                               | 53  |
| Nas linhas internacionais                                                                           | 54  |
| - Nas linhas regionais                                                                              | 136 |
| Evolução mensal de Ton-Km Oferecidas, Utilizadas Pagas e aproveitamentos -                          |     |
| Industria                                                                                           |     |
| - Nas linhas domésticas                                                                             | 56  |
| Nas linhas internacionais                                                                           | 57  |
| Nas linhas regionais                                                                                | 137 |
| Evolução do tratego aéreo domestico e internacional - 1980-84.                                      |     |
| · Horas Voadas                                                                                      | 58  |
| - Quilômetros Vaados                                                                                | 58  |
| - Ass-km Oferecidos                                                                                 | 58  |
| Ass-Km Utilizados Pagos                                                                             | 58  |
| 1on-Km Oferecidas                                                                                   | 58  |
| Ton-km Utilizadas Pagas                                                                             | 58  |
| Evolução do trátego aéreo regional 1980-84.                                                         |     |
| Horas Voadas                                                                                        | 138 |
| Quilômetros Voados                                                                                  | 138 |
| Ass-Km Olerecidos                                                                                   | 138 |
| Ass-km Utilizados Pagos                                                                             | 138 |
| Ton Kni Olerecidas                                                                                  | 138 |
| Tonden Didirarias Pagas                                                                             | 138 |