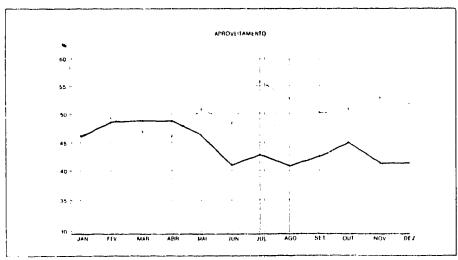

| CAPÍTULO 6 - TRÁFEGO AÉREO REGULAR E REGIONAL                                                       |     |
|-----------------------------------------------------------------------------------------------------|-----|
| <ul> <li>Resumo dos dados estatísticos por empresa</li> </ul>                                       | 151 |
| <ol> <li>Evolução mensal de assentos e loneladas quilômetros oferecidas e<br/>utilizadas</li> </ol> | 152 |
|                                                                                                     |     |
| GRÁFICOS                                                                                            |     |
| Evolução mensal de Assikm Oferecidos Paxikm Pagos Transportados e                                   |     |
| aproveitamentos - Indústria                                                                         |     |
| Nas linhas domésticas                                                                               | 53  |
| Nas linhas internacionais                                                                           | 54  |
| - Nas linhas regionais                                                                              | 136 |
| Evolução mensal de Ton-Km Oferecidas, Utilizadas Pagas e aproveitamentos -                          |     |
| Industria                                                                                           |     |
| - Nas linhas domésticas                                                                             | 56  |
| Nas linhas internacionais                                                                           | 57  |
| Nas linhas regionais                                                                                | 137 |
| Evolução do tratego aéreo domestico e internacional - 1980-84.                                      |     |
| · Horas Voadas                                                                                      | 58  |
| - Quilômetros Vaados                                                                                | 58  |
| - Ass-km Oferecidos                                                                                 | 58  |
| Ass-Km Utilizados Pagos                                                                             | 58  |
| 1on-Km Oferecidas                                                                                   | 58  |
| Ton-km Utilizadas Pagas                                                                             | 58  |
| Evolução do trátego aéreo regional 1980-84.                                                         |     |
| Horas Voadas                                                                                        | 138 |
| Quilômetros Voados                                                                                  | 138 |
| Ass-Km Olerecidos                                                                                   | 138 |
| Ass-km Utilizados Pagos                                                                             | 138 |
| Ton Kni Olerecidas                                                                                  | 138 |
| Tonden Didirarias Pagas                                                                             | 138 |