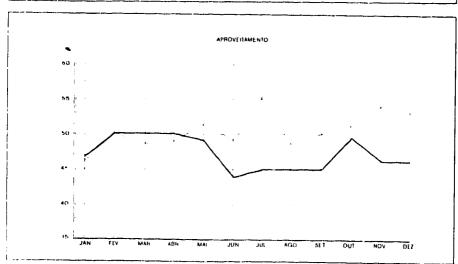

| CAPÍTULO 6 - TRÁFEGO AÉREO REGULAR E REGIONAL                                                       |     |
|-----------------------------------------------------------------------------------------------------|-----|
| <ul> <li>Resumo dos dados estatísticos por empresa</li> </ul>                                       | 151 |
| <ol> <li>Evolução mensal de assentos e loneladas quilômetros oferecidas e<br/>utilizadas</li> </ol> | 152 |
|                                                                                                     |     |
| GRÁFICOS                                                                                            |     |
| Evolução mensal de Assikm Oferecidos Paxikm Pagos Transportados e                                   |     |
| aproveitamentos - Indústria                                                                         |     |
| Nas linhas domésticas                                                                               | 53  |
| Nas linhas internacionais                                                                           | 54  |
| - Nas linhas regionais                                                                              | 136 |
| Evolução mensal de Ton-Km Oferecidas, Utilizadas Pagas e aproveitamentos -                          |     |
| Industria                                                                                           |     |
| - Nas linhas domésticas                                                                             | 56  |
| Nas linhas internacionais                                                                           | 57  |
| Nas linhas regionais                                                                                | 137 |
| Evolução do tratego aéreo domestico e internacional - 1980-84.                                      |     |
| · Horas Voadas                                                                                      | 58  |
| - Quilômetros Vaados                                                                                | 58  |
| - Ass-km Oferecidos                                                                                 | 58  |
| Ass-Km Utilizados Pagos                                                                             | 58  |
| 1on-Km Oferecidas                                                                                   | 58  |
| Ton-km Utilizadas Pagas                                                                             | 58  |
| Evolução do trátego aéreo regional 1980-84.                                                         |     |
| Horas Voadas                                                                                        | 138 |
| Quilômetros Voados                                                                                  | 138 |
| Ass-Km Olerecidos                                                                                   | 138 |
| Ass-km Utilizados Pagos                                                                             | 138 |
| Ton Kni Olerecidas                                                                                  | 138 |
| Tonden Didirarias Pagas                                                                             | 138 |