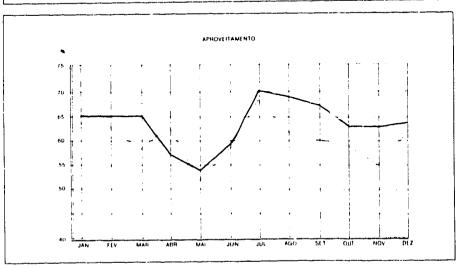

### TRANSPORTE AÈREO INTERNACIONAL

O desempenho do tratego internacional em 1984, foi salutar, apresentou, em relação a 1983 em assentos quilômetros ofercoidos e assentos quilômetros utilizados pagos respectivamente incrementos de 64% e 13.4%, seu aproveitamento foi de 64%. Em toneladas quilômetros olerecidas e toneladas quilômetros utilizadas pagas os incrementos Torans, respectivamente, de 9.5% e 18.4%, seu aproveitamento foi de 5.4%

| CAPÍTULO 6 - TRÁFEGO AÉREO REGULAR E REGIONAL                                                       |     |
|-----------------------------------------------------------------------------------------------------|-----|
| <ul> <li>Resumo dos dados estatísticos por empresa</li> </ul>                                       | 151 |
| <ol> <li>Evolução mensal de assentos e loneladas quilômetros oferecidas e<br/>utilizadas</li> </ol> | 152 |
|                                                                                                     |     |
| GRÁFICOS                                                                                            |     |
| Evolução mensal de Assikm Oferecidos Paxikm Pagos Transportados e                                   |     |
| aproveitamentos - Indústria                                                                         |     |
| Nas linhas domésticas                                                                               | 53  |
| Nas linhas internacionais                                                                           | 54  |
| - Nas linhas regionais                                                                              | 136 |
| Evolução mensal de Ton-Km Oferecidas, Utilizadas Pagas e aproveitamentos -                          |     |
| Industria                                                                                           |     |
| - Nas linhas domésticas                                                                             | 56  |
| Nas linhas internacionais                                                                           | 57  |
| Nas linhas regionais                                                                                | 137 |
| Evolução do tratego aéreo domestico e internacional - 1980-84.                                      |     |
| · Horas Voadas                                                                                      | 58  |
| - Quilômetros Vaados                                                                                | 58  |
| - Ass-km Oferecidos                                                                                 | 58  |
| Ass-Km Utilizados Pagos                                                                             | 58  |
| 1on-Km Oferecidas                                                                                   | 58  |
| Ton-km Utilizadas Pagas                                                                             | 58  |
| Evolução do trátego aéreo regional 1980-84.                                                         |     |
| Horas Voadas                                                                                        | 138 |
| Quilômetros Voados                                                                                  | 138 |
| Ass-Km Olerecidos                                                                                   | 138 |
| Ass-km Utilizados Pagos                                                                             | 138 |
| Ton Kni Olerecidas                                                                                  | 138 |
| Tonden Didirarias Pagas                                                                             | 138 |