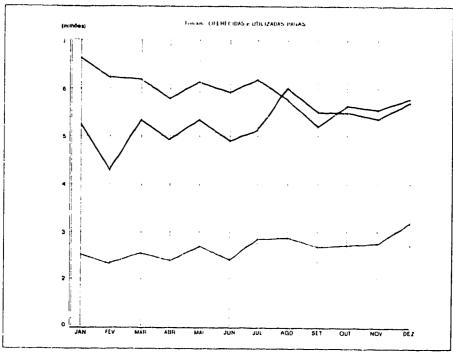

| CAPÍTULO 6 - TRÁFEGO AÉREO REGULAR E REGIONAL                                                       |     |
|-----------------------------------------------------------------------------------------------------|-----|
| <ul> <li>Resumo dos dados estatísticos por empresa</li> </ul>                                       | 151 |
| <ol> <li>Evolução mensal de assentos e loneladas quilômetros oferecidas e<br/>utilizadas</li> </ol> | 152 |
|                                                                                                     |     |
| GRÁFICOS                                                                                            |     |
| Evolução mensal de Assikm Oferecidos Paxikm Pagos Transportados e                                   |     |
| aproveitamentos - Indústria                                                                         |     |
| Nas linhas domésticas                                                                               | 53  |
| Nas linhas internacionais                                                                           | 54  |
| - Nas linhas regionais                                                                              | 136 |
| Evolução mensal de Ton-Km Oferecidas, Utilizadas Pagas e aproveitamentos -                          |     |
| Industria                                                                                           |     |
| - Nas linhas domésticas                                                                             | 56  |
| Nas linhas internacionais                                                                           | 57  |
| Nas linhas regionais                                                                                | 137 |
| Evolução do tratego aéreo domestico e internacional - 1980-84.                                      |     |
| · Horas Voadas                                                                                      | 58  |
| - Quilômetros Vaados                                                                                | 58  |
| - Ass-km Oferecidos                                                                                 | 58  |
| Ass-Km Utilizados Pagos                                                                             | 58  |
| 1on-Km Oferecidas                                                                                   | 58  |
| Ton-km Utilizadas Pagas                                                                             | 58  |
| Evolução do trátego aéreo regional 1980-84.                                                         |     |
| Horas Voadas                                                                                        | 138 |
| Quilômetros Voados                                                                                  | 138 |
| Ass-Km Olerecidos                                                                                   | 138 |
| Ass-km Utilizados Pagos                                                                             | 138 |
| Ton Kni Olerecidas                                                                                  | 138 |
| Tonden Didirarias Pagas                                                                             | 138 |