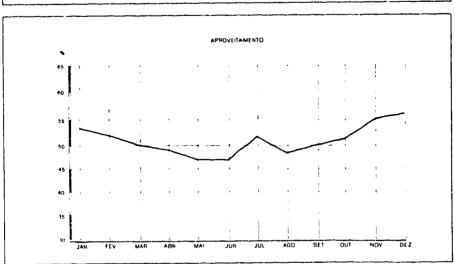

### TRANSPORTE AEREO DOMESTICO

Em relação a 1983, o tralego domestico de 1984 apresentou, em assentos quiló metros oferer idos e assentos quilômetros utilizados pagos, respectivamente, reduções de 2.1% e 5.8%, seu aproveitamento foi de 58%. Em fondiadas quilômetros oferecidas apresentou os remento de 1.4% e em toneladas quilômetros utilizadas pagas um decres cimo de 1.8%, seu aproveitamento foi de 51%

Liste setor e operar ionalizado pelas empresas. Cruzeiro Vang Transbiasil e Vasp