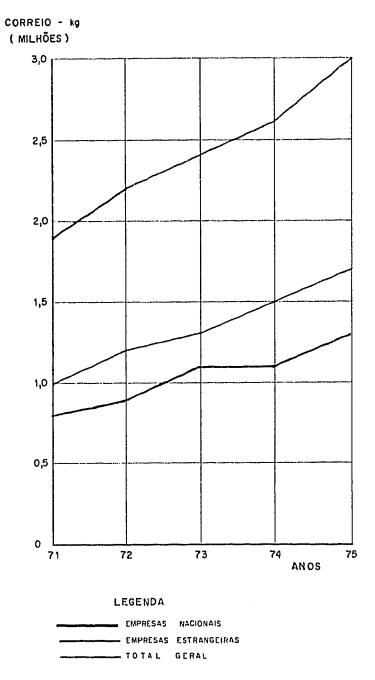

an American          | 6.469.627  | 10.069.268 | 12.839.269 | 21.291.368 | 15.747.084 |
| S.A.A.                | 9,531      | 29.558     | 48.781     | 94,283     | 111.806    |
| S.A.S.                | 54.945     | 81.287     | 164,185    | 170,529    | 58.259     |
| Swissair              | 595.935    | 711.435    | 888,160    | 950.444    | 1.339.227  |
| T.A.P.                | 270,279    | 357.597    | 679.767    | 446,589    | 307.503    |
| Viaza                 | -          | -          | -          | -          | -          |
| TOTAL                 | 29,136,304 | 42.280.171 | 54.090.924 | 75 016 169 | 75 740 949 |

(kg)

# CARGA CARREGADA E DESCARREGADA NO BRASIL

EMPRESAS NACIONAIS E ESTRANGEIRAS 1971 a 1975





- TOTAL

GERAL

EMPRESAS NACIONAIS E ESTRANGEIRAS

1971 a 1975



265

•

#### 2.4 - TRAFEGO DE ORIGEM E DESTINO

2.4.1 - EMPRESAS DE TRANSPORTE AÉREO REGULAR INTERNANCIONAL

2.4.1.7 - CORRELO CARREGADO E DESCARREGADO NO BRASIL,

SEGUNDO A EMPRESA - 1971/75

|                       |           |           |           | (kg)      |           |
|-----------------------|-----------|-----------|-----------|-----------|-----------|
| EMPRESA               | 1971      | 1972      | 1973      | 1974      | 1975      |
| Nacionais             | 892.545   | 969,195   | 1.123.477 | 1,154,462 | 1.333.243 |
| Cruzeiro do Sul       | 46.093    | 51.541    | 52.463    | 58.404    | 57.707    |
| Varig                 | 846.452   | 917,654   | 1,071.014 | 1,096,058 | 1.275.536 |
| Estrangeiras          | 1.095.934 | 1.252.515 | 1.373.068 | 1.544.514 | 1.762.979 |
| A