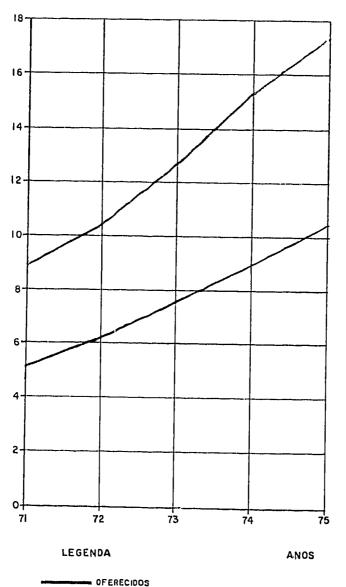

# EVOLUÇÃO MENSAL DOS ASSENTOS - QUILÔMETROS OFERECIDOS E UTILIZADOS

# LINHAS DOMÉSTICAS E INTERNACIONAIS - INDÚSTRIA

1975

ASSENTOS - km (MILHÕES)

502

۰. . .

i.

2.1 - EMPRESAS NACIONAIS DE TRANSPORTE AÉREO RECULAR

# 2.1.5 - EVOLUÇÃO MENSAL DE ASSENTOS QUILÔMETROS E TONELADAS

QUILÔMETROS OFERECIDOS E UTILIZADOS - 1975

2.1.5.3 - LINHAS INTERNACIONAIS

2.1.5.3.3 - VARIG

| MESES                                                                            | ASSENTOS Q                                                                                                                       | UILÔMETROS (                                                                                                                     | (000)                                                          | TONELADAS QUILÔMETROS                                                                                                                                                           |                                                                                                                                                                      |                                                                      |  |
|----------------------------------------------------------------------------------|----------------------------------------------------------------------------------------------------------------------------------|----------------------------------------------------------------------------------------------------------------------------------|----------------------------------------------------------------|---------------------------------------------------------------------------------------------------------------------------------------------------------------------------------|----------------------------------------------------------------------------------------------------------------------------------------------------------------------|----------------------------------------------------------------------|--|
|                                                                                  | OFERECIDOS                                                                                                                       | UTILIZADOS                                                                                                                       | 7.                                                             | OFERECIDAS                                                                                                                                                                      | UTILIZADAS                                                                                                                                                           | z                                                                    |  |
| JAN<br>FEV<br>MAR<br>ABR<br>MAI<br>JUN<br>JUL<br>AGO<br>SET<br>OUT<br>NOV<br>DEZ | 572.583<br>533.674<br>587.420<br>534.088<br>543.338<br>566.675<br>641.754<br>666.164<br>589.811<br>627.912<br>598.126<br>600.888 | 383.449<br>358.935<br>366.727<br>327.254<br>339.722<br>389.036<br>463.177<br>475.635<br>403.680<br>428.150<br>415.876<br>410.252 | 67<br>62<br>61<br>63<br>69<br>72<br>71<br>68<br>68<br>70<br>68 | 100.259.066<br>95.153.319<br>105.663.999<br>100.511.167<br>104.555.801<br>108.671.206<br>118.985.552<br>114.864.388<br>102.267.348<br>111.939.239<br>107.843.053<br>108.109.014 | 60.111.256<br>57.397.353<br>65.753.187<br>60.093.343<br>60.549.817<br>68.966.009<br>77.257.355<br>72.071.481<br>65.559.278<br>71.509.312<br>70.490.051<br>69.776.273 | 60<br>60<br>62<br>60<br>58<br>63<br>65<br>63<br>64<br>64<br>65<br>65 |  |
| TOTAL                                                                            | 7.062.433                                                                                                                        | 4.761.893                                                                                                                        | 67                                                             | 1.278.823.152                                                                                                                                                                   | 799.534.715                                                                                                                                                          | 63                                                                   |  |