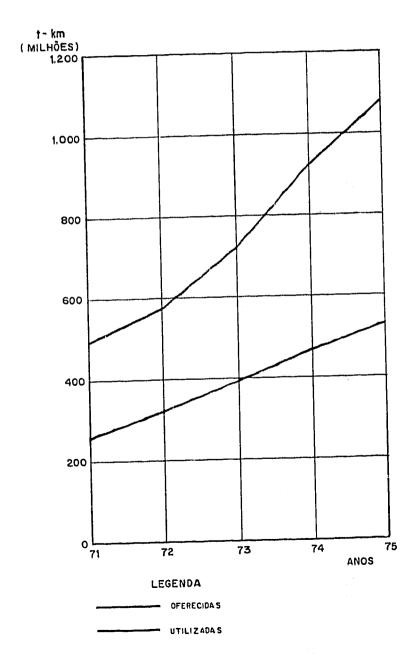

# EVOLUÇÃO MENSAL DOS ASSENTOS - QUILÔMETROS OFERECIDOS E UTILIZADOS

# LINHAS INTERNACIONAIS - INDÚSTRIA

1975

49,2

.

2.1 - EMPRESAS NACIONAIS DE TRANSPORTE AÉREO REGULAR

2.1.5 - EVOLUÇÃO MENSAL DE ASSENTOS QUILÔMETROS E TONELADAS