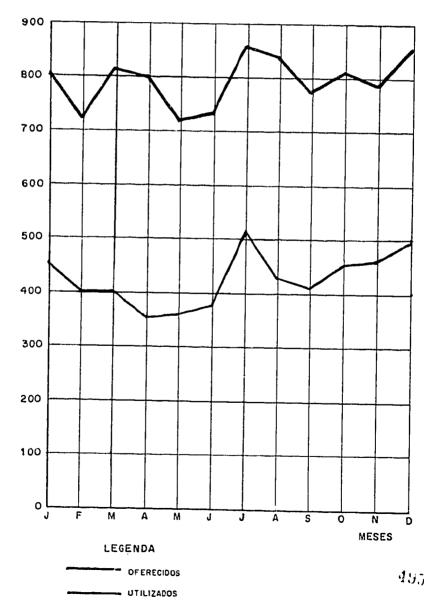

# EVOLUÇÃO MENSAL DOS ASSENTOS - QUILÔMETROS OFERECIDOS E UTILIZADOS

# LINHAS INTERNACIONAIS - INDÚSTRIA

1975

49,2

.

2.1 - EMPRESAS NACIONAIS DE TRANSPORTE AÉREO REGULAR

2.1.5 - EVOLUÇÃO MENSAL DE ASSENTOS QUILÔMETROS E TONELADAS

## QUILÔMETROS OFERECIDOS E UTILIZADOS - 1975

2.1.5.1 - LINHAS DOMÉSTICAS E INTERNACIONAIS

2.1.5.1.1 - INDÚSTRIA

| <u></u>                                                                          | ASSENTOS Q                                                                                                                                               | UILÔMETROS (                                                                                                                       | 000)                                                                 | TONELADA                                                                                                                                                                         | S QUILÔMETROS                                                                                                                                                                   |                                                                      |
|----------------------------------------------------------------------------------|----------------------------------------------------------------------------------------------------------------------------------------------------------|------------------------------------------------------------------------------------------------------------------------------------|----------------------------------------------------------------------|----------------------------------------------------------------------------------------------------------------------------------------------------------------------------------|---------------------------------------------------------------------------------------------------------------------------------------------------------------------------------|----------------------------------------------------------------------|
| MESES                                                                            | OFEREC IDOS                                                                                                                                              | UTILIZADOS                                                                                                                         | 7.                                                                   | OFEREC IDAS                                                                                                                                                                      | UT IL I ZADAS                                                                                                                                                                   | z                                                                    |
| JAN<br>FEV<br>MAR<br>ABR<br>MAI<br>JUN<br>JUL<br>AGO<br>SET<br>OUT<br>NOV<br>DEZ | 1.436.225<br>1.314.943<br>1.461.038<br>1.391.561<br>1.329.433<br>1.366.395<br>1.577.095<br>1.572.279<br>1.427.431<br>1.503.870<br>1.454.116<br>1.520.942 | 875.720<br>805.195<br>810.910<br>723.131<br>739.897<br>806.850<br>1.030.162<br>943.364<br>848.333<br>924.587<br>920.870<br>952.803 | 61<br>61<br>56<br>52<br>56<br>59<br>65<br>60<br>59<br>61<br>63<br>63 | 198.426.016<br>184.649.094<br>205.070.969<br>198.430.581<br>196.169.077<br>203.049.403<br>228.230.281<br>220.337.236<br>199.352.840<br>215.719.745<br>208.852.014<br>218.695.389 | 106.879.245<br>99.998.339<br>109.216.730<br>100.210.483<br>101.743.723<br>112.109.595<br>132.407.603<br>120.262.596<br>111.613.504<br>123.933.230<br>123.176.236<br>126.191.145 | 54<br>54<br>53<br>51<br>52<br>55<br>58<br>55<br>56<br>57<br>59<br>58 |
| TOTAL                                                                            | 17.355.328                                                                                                                                               |                                                                                                                                    | 60                                                                   | 2.476.982.645                                                                                                                                                                    | 1.367.742.429                                                                                                                                                                   | 55                                                                   |