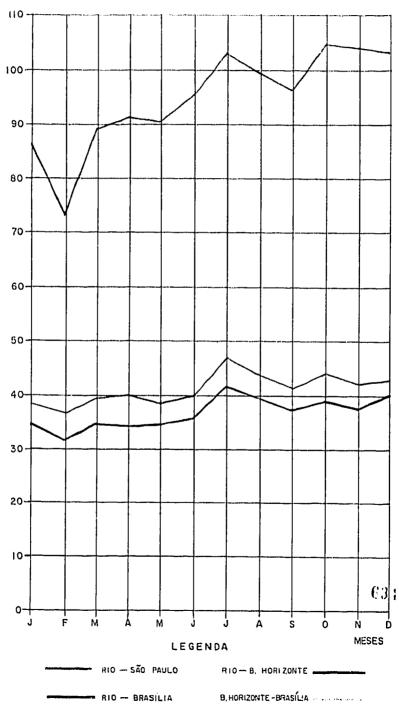

| 6.254    | 6.192                                  | 6.611                                | 3, 152 | 3.750   | 633 |  |
| 1 AV 1      | 32.194                     | 4,465          | 4.341  | 5.002    | 4.361                                  | 5.025                                | 3+820  | 6,630   |     |  |
| DH <b>Z</b> | 32.693                     | 5.196          | 5.822  | 5,899    | 4.083                                  | 4.726                                | 3,281  | 9.665   |     |  |
| 141         | 952                        | 56,223         | 56.478 | 62,452   | -7,491                                 | 56.760                               | 37.203 | 44.138  |     |  |

PASSAGEIROS TRAESPORTADOS - 1975

EVOLUÇÃO MENSAL DE PASSAGEIROS TRANSPORTADOS NAS PONTES AÉREAS

1975





#### 2.4 - TRÁFEGO DE ORIGEM E DESTINO

#### 2.4.3 - PONTES AEREAS

2.4.3.3 - RIQ DE JANEIRO - BELO HORIZONTE

PASSAGEIROS TRANSPORTADOS - 1975

| 10.000 |         |         |        | DIAS   | DA SE  | MANA   |        |         |
|--------|---------|---------|--------|--------|--------|--------|--------|---------|
| MESES  | TOTAL   | SEGUNDA | TERÇA  | QUARTA | QUINTA | SEXTA  | SÁEADO | DOMINGO |
|        |         |         |        |        |        |        |        |         |
| JAN    | 24.541  | 3.456   | 3.313  | 3.974  | 4.228  | 4,702  | 2.449  | 2,419   |
| FEV    | 21,430  | 2.807   | 2,687  | 3.446  | 3,569  | 3.794  | 2,821  | 2,306   |
| MAR    | 24,458  | 4.521   | 3.270  | 3.798  | 3.379  | 3.427  | 2,683  | 3,380   |
| ABR    | 23,885  | 3.302   | 4.454  | 4.573  | 3.