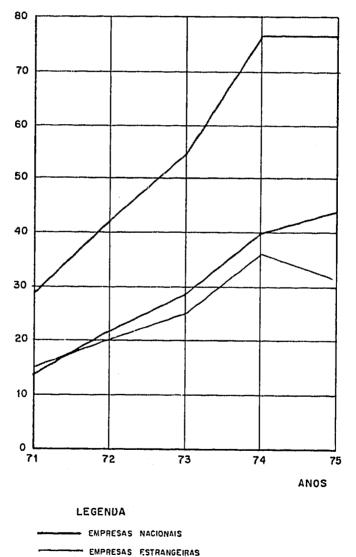

698.235  | 3.001.203  | 3.763.025  | 4.159.616  | 4.443.339  |
| Pan American          | 6.469.627  | 10.069.268 | 12.839.269 | 21.291.368 | 15.747.084 |
| S.A.A.                | 9,531      | 29.558     | 48.781     | 94,283     | 111.806    |
| S.A.S.                | 54.945     | 81.287     | 164,185    | 170,529    | 58.259     |
| Swissair              | 595.935    | 711.435    | 888,160    | 950.444    | 1.339.227  |
| T.A.P.                | 270,279    | 357.597    | 679.767    | 446,589    | 307.503    |
| Viaza                 | -          | -          | -          | -          | -          |
| TOTAL                 | 29,136,304 | 42.280.171 | 54.090.924 | 75 016 169 | 75 740 949 |

(kg)

# CARGA CARREGADA E DESCARREGADA NO BRASIL

EMPRESAS NACIONAIS E ESTRANGEIRAS 1971 a 1975





- TOTAL

GERAL

EMPRESAS NACIONAIS E ESTRANGEIRAS

1971 a 1975



265

•

#### 2.4 - TRAFEGO DE ORIGEM E DESTINO

2.4.1 - EMPRESAS DE TRANSPORTE AÉREO REGULAR INTERNANCIONAL

2.4.1.7 - CORRELO CARREGADO E DESCARREGADO NO BRASIL,

SEGUNDO A EMPRESA - 1971/75

|                       |           |           |           | (kg)      |           |
|-----------------------|-----------|-----------|-----------|-----------|-----------|
| EMPRESA               | 1971      | 1972      | 1973      | 1974      | 1975      |
| Nacionais             | 892.545   | 969,195   | 1.123.477 | 1,154,462 | 1.333.243 |
| Cruzeiro do Sul       | 46.093    | 51.541    | 52.463    | 58.404    | 57.707    |
| Varig                 | 846.452   | 917,654   | 1,071.014 | 1,096,058 | 1.275.536 |
| Estrangeiras