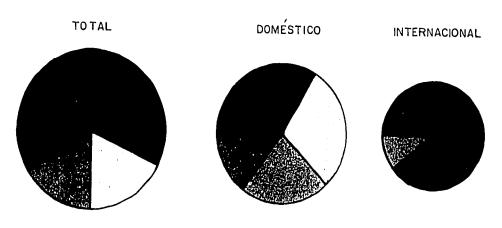

# PARTICIPAÇÃO NA OFERTA e UTILIZAÇÃO DOS ASSENTOS — QUILÔMETROS, SEGUNDO O SETOR DE TRANSPORTE E A EMPRESA

1975

OFERTA

UTILIZAÇÃO

TOTAL

DOMÉSTICO

INTERNACIONAL

LEGENDA

| SETOR DE TRANSPORTE | OFERECIDUS |      |      |      | UTILIZADOS |      |      |      |      |      |
|---------------------|------------|------|------|------|------------|------|------|------|------|------|
| E EMPRESA           | 1971       | 1972 | 1973 | 1974 | 1975       | 1971 | 1972 | 1973 | 1974 | 1975 |
|                     |            |      |      |      |            |      |      |      |      |      |
| Total               | 100        | 100  | 100  | 100  | 100        | 100  | 100  | 100  | 100  | 100  |
| Cruzeiro            | 18         | 19   | 18   | 17   | 17         | 17   | 18   | 16   | 15   | 15   |
| Varig               | 61         | 60   | 60   | 57   | 57         | 64   | 62   | 62   | 61   | 61   |
| Transbrasil         | 6          | 6    | 6    | 8    | 8          | 5    | 5    | 6    | 7    | 7    |
| Vasp                | 15         | 15   | 16   | 18   | 18         | 14   | 15   | 16   | 17   | 17   |
| Doméstico           | 100        | 100  | 100  | 100  | 100        | 100  | 100  | 100  | 100  | 100  |
| Cruzeiro            | 25         | 27   | 25   | 23   | 23         | 26   | 27   | 23   | 21   | 20   |
| Varig               | 32         | 31   | 32   | 31   | 30         | 33   | 31   | 32   | 31   | 31   |
| Transbrasil         | 12         | 11   | 12   | 13   | 14         | 11   | 11   | 13   | 14   | 14   |
| Vasp                | 31         | 31   | 31   | 33   | 33         | 30   | 31   | 32   | 34   | 35   |
| Internacional       | 100        | 100  | 100  | 100  | 100        | 100  | 100  | 100  | 100  | 100  |
| Cruzeiro            | 11         | 11   | 11   | 10   | 10         | 9    | 10   | 10   | 9    | 10   |
| Varig               | 89         | 89   | 89   | 90   | 90         | 91   | 90   | 90   | 91   | 90   |
| Vasp                | 0          | 0    | 0    | 0    | 0          | 0    | 0    | 0    | 0    | 0    |

2.1 - EMPRESAS NACIONAIS DE TRANSPORTE AÉREO REGULAR

2.1.4 - PARTICIPAÇÃO NA OFERTA E UTILIZAÇÃO, SEGUNDO O

SETOR DE TRANSPORTE E A EMPRESA - 1971/75

2.1.4.2 - TONELADAS QUILÔMETROS

| SETOR DE TRANSPORTE | OFERECIDAS |      |      |      | UTILIZADAS |      |      |      |      |      |
|---------------------|------------|------|------|------|------------|------|------|------|------|------|
| E EMPRESA           | 1971       | 1972 | 1973 | 1974 | 1975       | 1971 | 1972 | 1973 | 1974 | 1975 |
| Total               | 100        | 100  | 100  | 100  | 100        | 100  | 100  | 100  | 100  | 100  |
| Cruzeiro            | 17         | 17   | 17   | 17   | 17         | 13   | 13   | 12   | 11   | 10   |
| Varig               | 67         | 68   | 68   | 67   | 65         | 72   | 72   | 72   | 72   | 71   |
| Transbrasil         | 4          | 4    | 4    | 4    | 6          | 4    | 4    | 4    | 5    | 7    |
| Vasp                | 12         | 11   | 11   | 12   | 12         | 11   | 11   | 12   | 12   | 12   |
| Doméstico           | 100        | 100  | 100  | 100  | 100        | 100  | 100  | 100  | 100  | 100  |
| Cruzeiro            | 26         | 27   | 28   | 28   | 27         | 24   | 24   | 21   | 19   | 18   |
| Varig               | 36         | 36   | 35   | 33   | 31         | 36   | 35   | 37   | 35   | 33   |
| Transbrasil         | 9          | 9    | 9    | 11   | 14         | 10   | 11   | 12   | 13   | 17   |
| Vasp                | 29         | 28   | 28   | 28   | 28         | 30   | 30   | 30   | 33   | 32   |
| Internacional       | 100        | 100  | 100  | 100  | 100        | 100  | 100  | 100  | 100  | 100  |
| Cruzeiro            | 11         | 10   | 9    | 8    | 9          | 6    | 7    | 6    | 5    | 6    |
| Varig               | 89         | 90   | 91   | 92   | 91         | 94   | 93   | 94   | 95   | 94   |
| Vasp                | 0          | 0    | 0    | 0    | 0          | 0    | 0    | 0    | 0    | 0    |