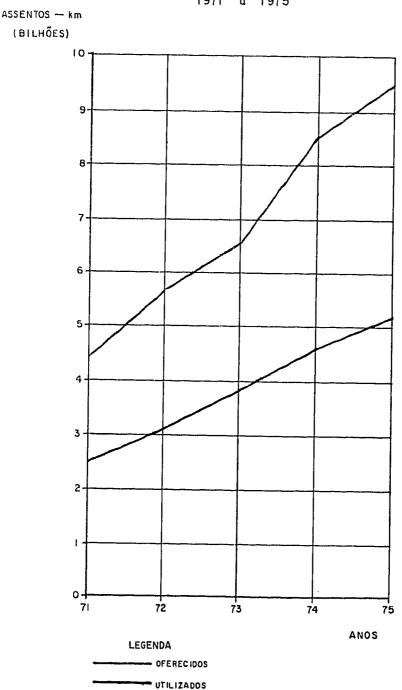

# EVOLUÇÃO MENSAL DOS ASSENTOS - QUILÔMETROS OFERECIDOS E UTILIZADOS

# LINHAS INTERNACIONAIS - INDÚSTRIA

1975

49,2

.

2.1 - EMPRESAS NACIONAIS DE TRANSPORTE AÉREO REGULAR

2.1.5 - EVOLUÇÃO MENSAL DE ASSENTOS QUILÔMETROS E TONELADAS

# LINHAS DOMÉSTICAS E INTERNACIONAIS - INDÚSTRIA

1975

ASSENTOS - km (MILHÕES)

502

۰. . .

i.

2.1 - EMPRESAS NACIONAIS DE TRANSPORTE AÉREO RECULAR