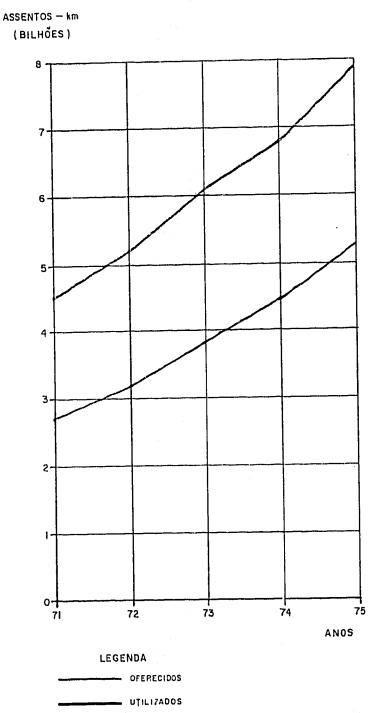

EVOLUÇÃO MENSAL DOS ASSENTOS - QUILÔMETROS OFERECIDOS E UTILIZADOS LINHAS DOMÉSTICAS - INDÚSTRIA 1975

ASSENTOS-km (MILHÕES)

49C

Ì.

## 2.1 - EMPRESAS NACIONAIS DE TRANSPORTE AÉREO REGULAR

## 2.1.5 - EVOLUÇÃO MENSAL DE ASSENTOS QUILÔMETROS E TONELADAS

QUILÔMETROS OFERECIDOS E UTILIZADOS - 1975

2.1.5.2 - LINHAS DOMESTICAS

2.1.5.2.1 - INDÚSTRIA

| MESES                                                                            | ASSENTOS QU                                                                                                                      | JILÔMETROS (                                                                                                                     | 000)                                                                 | TONELADAS QUILÔMETROS                                                                                                                                                 |                                                                                                                                                                      |                                                                |
|----------------------------------------------------------------------------------|----------------------------------------------------------------------------------------------------------------------------------|----------------------------------------------------------------------------------------------------------------------------------|----------------------------------------------------------------------|-----------------------------------------------------------------------------------------------------------------------------------------------------------------------|----------------------------------------------------------------------------------------------------------------------------------------------------------------------|----------------------------------------------------------------|
|                                                                                  | OFERECIDOS                                                                                                                       | UTILIZADOS                                                                                                                       | 7.                                                                   | OFERECIDAS                                                                                                                                                            | UTILIZADAS                                                                                                                                                           | z                                                              |
| JAN<br>FEV<br>MAR<br>ABR<br>MAI<br>JUN<br>JUL<br>AGO<br>SET<br>OUT<br>NOV<br>DEZ | 802.487<br>723.915<br>811.808<br>792.971<br>715.066<br>730.307<br>856.508<br>834.840<br>769.852<br>805.472<br>787.310<br>849.201 | 448.099<br>402.466<br>402.266<br>357.417<br>357.612<br>372.796<br>513.246<br>429.413<br>411.199<br>455.175<br>459.708<br>496.861 | 56<br>56<br>50<br>45<br>50<br>51<br>60<br>51<br>53<br>57<br>58<br>59 | 88,995,245<br>80,862,726<br>90,322,343<br>88,573,769<br>81,398,056<br>84,262,294<br>97,805,962<br>94,865,470<br>87,028,625<br>93,328,597<br>90,854,315<br>100,272,317 | 42.667.237<br>38.597.477<br>39.590.116<br>36.527.884<br>37.286.088<br>38.931.242<br>50.260.848<br>44.529.919<br>42.843.793<br>48.524.460<br>48.504.056<br>52.305.668 | 48<br>48<br>44<br>41<br>46<br>51<br>47<br>49<br>52<br>53<br>52 |
| TOTAL                                                                            | 9.479.737                                                                                                                        | 5.106.258                                                                                                                        | 54                                                                   | 1.078,569,719                                                                                                                                                         | 520.568.788                                                                                                                                                          | 48                                                             |