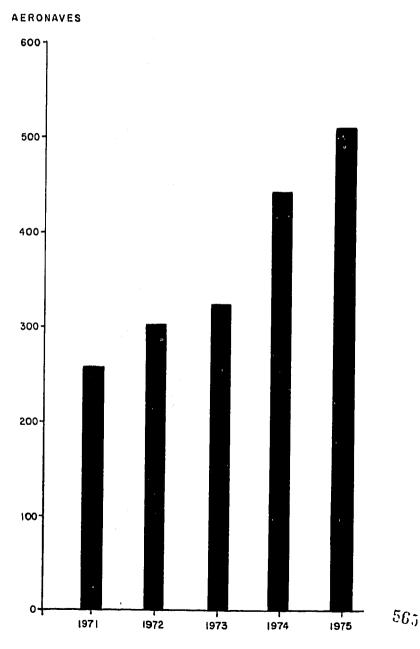

# EVOLUÇÃO MENSAL DOS ASSENTOS - QUILÔMETROS OFERECIDOS E UTILIZADOS

# LINHAS INTERNACIONAIS - INDÚSTRIA

1975

49,2

.

2.1 - EMPRESAS NACIONAIS DE TRANSPORTE AÉREO REGULAR

2.1.5 - EVOLUÇÃO MENSAL DE ASSENTOS QUILÔMETROS E TONELADAS