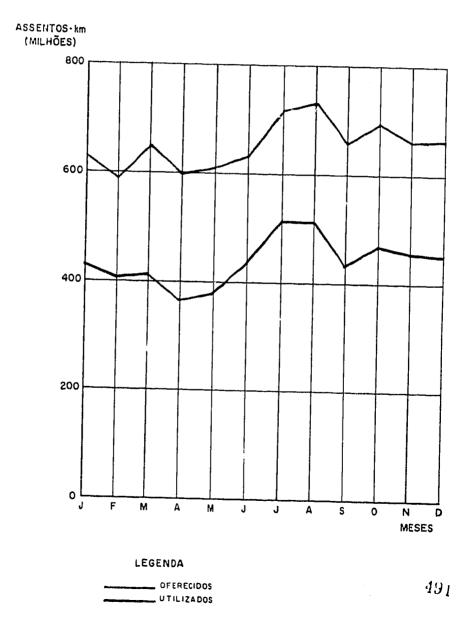

EVOLUÇÃO MENSAL DOS ASSENTOS - QUILÔMETROS OFERECIDOS E UTILIZADOS LINHAS DOMÉSTICAS - INDÚSTRIA 1975

ASSENTOS-km (MILHÕES)

49C

Ì.

## 2.1 - EMPRESAS NACIONAIS DE TRANSPORTE AÉREO REGULAR

## 2.1.5 - EVOLUÇÃO MENSAL DE ASSENTOS QUILÔMETROS E TONELADAS

QUILÔMETROS OFERECIDOS E UTILIZADOS - 1975

2.1.5.2 - LINHAS DOMESTICAS

2.1.5.2.1 - INDÚSTRIA

| MESES                                                                            | ASSENTOS QU                                                                                                                      | JILÔMETROS (                                                                                                                     | 000)                                                                 | TONELADAS QUILÔMETROS                                                                                                                                                 |                                                                                                                                                                      |                                                                |
|----------------------------------------------------------------------------------|----------------------------------------------------------------------------------------------------------------------------------|----------------------------------------------------------------------------------------------------------------------------------|----------------------------------------------------------------------|-----------------------------------------------------------------------------------------------------------------------------------------------------------------------|----------------------------------------------------------------------------------------------------------------------------------------------------------------------|----------------------------------------------------------------|
|                                                                                  | OFERECIDOS                                                                                                                       | UTILIZADOS                                                                                                                       | 7.                                                                   | OFERECIDAS                                                                                                                                                            | UTILIZADAS                                                                                                                                                           | z                                                              |
| JAN<br>FEV<br>MAR<br>ABR<br>MAI<br>JUN<br>JUL<br>AGO<br>SET<br>OUT<br>NOV<br>DEZ | 802.487<br>723.915<br>811.808<br>792.971<br>715.066<br>730.307<br>856.508<br>834.840<br>769.852<br>805.472<br>787.310<br>849.201 | 448.099<br>402.466<br>402.266<br>357.417<br>357.612<br>372.796<br>513.246<br>429.413<br>411.199<br>455.175<br>459.708<br>496.861 | 56<br>56<br>50<br>45<br>50<br>51<br>60<br>51<br>53<br>57<br>58<br>59 | 88,995,245<br>80,862,726<br>90,322,343<br>88,573,769<br>81,398,056<br>84,262,294<br>97,805,962<br>94,865,470<br>87,028,625<br>93,328,597<br>90,854,315<br>100,272,317 | 42.667.237<br>38.597.477<br>39.590.116<br>36.527.884<br>37.286.088<br>38.931.242<br>50.260.848<br>44.529.919<br>42.843.793<br>48.524.460<br>48.504.056<br>52.305.668 | 48<br>48<br>44<br>41<br>46<br>51<br>47<br>49<br>52<br>53<br>52 |
| TOTAL                                                                            | 9.479.737                                                                                                                        | 5.106.258                                                                                                                        | 54                                                                   | 1.078,569,719                                                                                                                                                         | 520.568.788                                                                                                                                                          | 48                                                             |