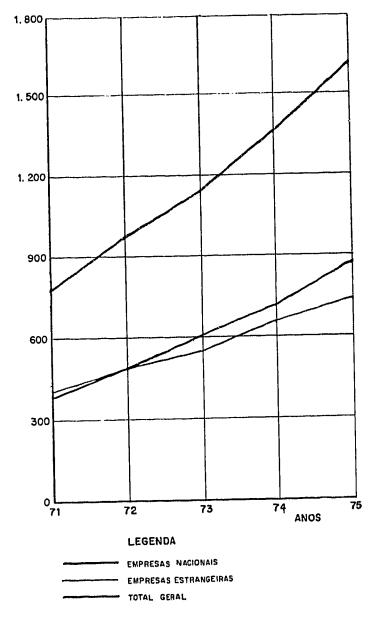

thansa             | 18.311  | 2    | 1.870.962  | 5   | 233.958   | 11  |  |
| Pan American          | 107.089 | 13   | 5.592.896  | 14  | 587,860   | 28  |  |
| S.A.A.                | 8.778   | 1    | 35.341     | 0   | 3,688     | 0   |  |
| S.A.5.                | 2,612   | 0    | 102.894    | 0   | 54,143    | 3   |  |
| Swissair              | 16.993  | 2    | 737.478    | 2   | 98,795    | 5   |  |
| Т.А.Р.                | 29.789  | 4    | 122.755    | 0   | 99,649    | 5   |  |
| Viaza                 | 763     | 0    | -          | -   | -         | -   |  |
| тотаl                 | 815.160 | 100  | 39.744.069 | 100 | 2.072.401 | 100 |  |

# PASSAGEIROS EMBARCADOS E

# DESEMBARCADOS NO BRASIL

EMPRESAS NACIONAIS E ESTRANGEIRAS 1971 a 1975

- Nº DE PASSAGEIROS
  - ( MILHARES )



61;

## 2.4 - TRÁFEGO DE ORIGEM E DESTINO

2.4.1 - EMPRESAS DE TRANSPORTE AÉREO REGULAR INTERNACIONAL

2.4.1.5 - PASSAGEIROS EMBARCADOS E DESEMBARCADOS NO

BRASIL, SEGUNDO A EMPRESA - 1971/75

| FMPRESA               | 1971    | 1972    | 1973      | 1974      | 1975      |
|-----------------------|---------|---------|-----------|-----------|-----------|
|                       |         |         |           |           |           |
| Nacionais             | 401,168 | 487.221 | 596.426   | 712.819   | 865,571   |
| Cruzeiro do Sul       | 94.663  | 136.612 | 165.145   | 188.701   | 249.028   |
| Varig                 | 306.505 | 350.609 | 431.281   | 524.118   | 616.543   |
| Estrangeiras          | 378,420 | 485.181 | 549.660   | 653.167   | 731.204   |
| Aerolíneas Argentinas | 49.24