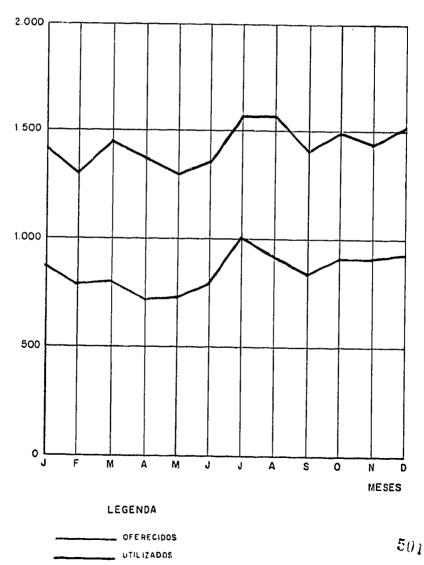

# EVOLUÇÃO MENSAL DOS ASSENTOS - QUILÔMETROS OFERECIDOS E UTILIZADOS

# LINHAS DOMÉSTICAS E INTERNACIONAIS - INDÚSTRIA

1975

ASSENTOS - km (MILHÕES)

502

۰. . .

i.

2.1 - EMPRESAS NACIONAIS DE TRANSPORTE AÉREO RECULAR

# 2.1.5 - EVOLUÇÃO MENSAL DE ASSENTOS QUILÔMETROS E TONELADAS

QUILÔMETROS OFERECIDOS E UTILIZADOS - 1975

2.1.5.3 - LINHAS INTERNACIONAIS

2.1.5.3.3 - VARIG

| MESES                                                                            | ASSENTOS Q                                                                                                                       | UILÔMETROS (                                                                                                                     | (000)                                                          | TONELADAS QUILÔMETROS                                                                                                                                                           |                                                                                                                                                                      |                                                                      |  |
|----------------------------------------------------------------------------------|----------------------------------------------------------------------------------------------------------------------------------|----------------------------------------------------------------------------------------------------------------------------------|----------------------------------------------------------------|---------------------------------------------------------------------------------------------------------------------------------------------------------------------------------|----------------------------------------------------------------------------------------------------------------------------------------------------------------------|----------------------------------------------------------------------|--|
|                                                                                  | OFERECIDOS                                                                                                                       | UTILIZADOS                                                                                                                       | 7.                                                             | OFERECIDAS                                                                                                                                                                      | UTILIZADAS                                                                                                                                                           | z                                                                    |  |
| JAN<br>FEV<br>MAR<br>ABR<br>MAI<br>JUN<br>JUL<br>AGO<br>SET<br>OUT<br>NOV<br>DEZ | 572.583<br>533.674<br>587.420<br>534.088<br>543.338<br>566.675<br>641.754<br>666.164<br>589.811<br>627.912<br>598.126<br>600.888 | 383.449<br>358.935<br>366.727<br>327.254<br>339.722<br>389.036<br>463.177<br>475.635<br>403.680<br>428.150<br>415.876<br>410.252 | 67<br>62<br>61<br>63<br>69<br>72<br>71<br>68<br>68<br>70<br>68 | 100.259.066<br>95.153.319<br>105.663.999<br>100.511.167<br>104.555.801<br>108.671.206<br>118.985.552<br>114.864.388<br>102.267.348<br>111.939.239<br>107.843.053<br>108.109.014 | 60.111.256<br>57.397.353<br>65.753.187<br>60.093.343<br>60.549.817<br>68.966.009<br>77.257.355<br>72.071.481<br>65.559.278<br>71.509.312<br>70.490.051<br>69.776.273 | 60<br>60<br>62<br>60<br>58<br>63<br>65<br>63<br>64<br>64<br>65<br>65 |  |
| TOTAL                                                                            | 7.062.433                                                                                                                        | 4.761.893                                                                                                                        | 67                                                             | 1.278.823.152                                                                                                                                                                   | 799.534.715                                                                                                                                                          | 63                                                                   |  |