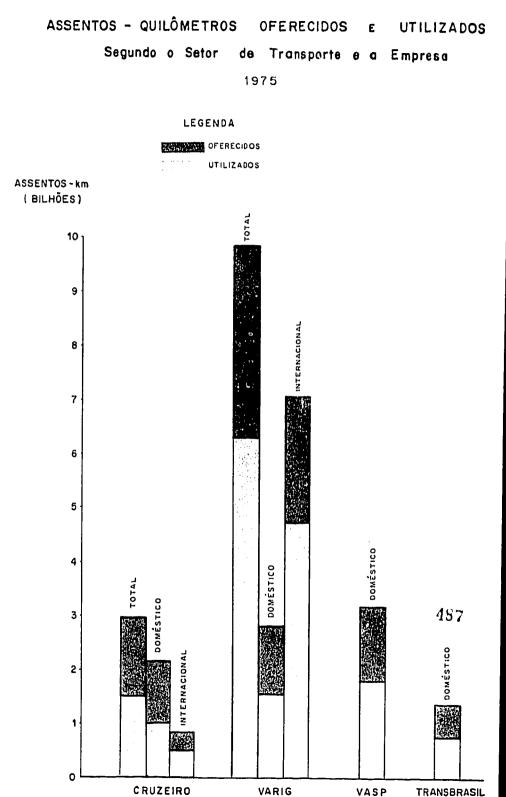

# 2 - DADOS ESTATÍSTICOS 2.1 - EMPRESAS NACIONAIS DE TRANSPORTE AÉREO REGULAR 2.1.2 - ASSENTOS QUILÔMETROS OFFRECIDOS E UTILIZADOS, SEGUNDO O SETOR DE TRANSPORTE E A EMPRESA - 1975

| SETOR DE<br>TRANSPORTE                   | ASS                                              | ASSENTOS QUILÔMETROS (000)                     |              |                        |              |  |  |  |  |  |  |
|------------------------------------------|--------------------------------------------------|------------------------------------------------|--------------|------------------------|--------------|--|--|--|--|--|--|
| E EMPRESA                                | OFURECIDOS                                       | UTILIZADOS                                     | 7.           | UT 11.1 ZADOS<br>FAGOS | Z            |  |  |  |  |  |  |
| Indústria                                | 17,355,328                                       | 10.381.822                                     | 59,8         | 9.884.342              | 56,9         |  |  |  |  |  |  |
| Cruzeiro<br>Varig<br>Transbrasil<br>Vasp | 2.964.305<br>9.867.502<br>1.361.981<br>3.161.540 | 1.535.158<br>6.324.498<br>733.360<br>1.788.806 | 64,0<br>53,8 | 5.979.210<br>691.445   | 60,5<br>50,7 |  |  |  |  |  |  |
| Doméstico                                | 9.479.737                                        | 5.106.258                                      |              | 4.907.980              | · ·          |  |  |  |  |  |  |
| Cruzeiro<br>Varig<br>Transbrasil<br>Vasp | 2.151.147<br>2.805.069<br>1.361.981<br>3.161.540 | 1.021.487<br>1.562.605<br>733.360<br>1.788.806 | 55,7<br>53,8 | 1.506.159              | 53,6<br>50,7 |  |  |  |  |  |  |
| Internacional                            | 7.875.591                                        | 5.275.564                                      | 66,9         | 4.976.362              | 63,1         |  |  |  |  |  |  |
| Cruzeiro<br>Varig<br>Vasp                | 813.158<br>7.062.433                             | 513.671<br>4.761.893                           |              | 503.311<br>4.473.051   |              |  |  |  |  |  |  |