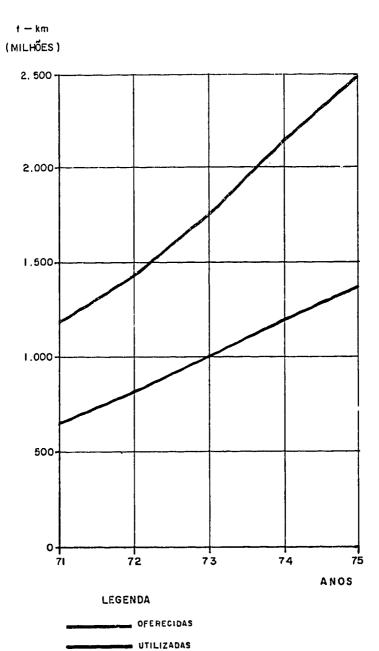

# EVOLUÇÃO MENSAL DOS ASSENTOS - QUILÔMETROS OFERECIDOS E UTILIZADOS

# LINHAS INTERNACIONAIS - INDÚSTRIA

1975

49,2

.

2.1 - EMPRESAS NACIONAIS DE TRANSPORTE AÉREO REGULAR

2.1.5 - EVOLUÇÃO MENSAL DE ASSENTOS QUILÔMETROS E TONELADAS

## QUILÔMETROS OFERECIDOS E UTILIZADOS - 1975

2.1.5.1 - LINHAS DOMÉSTICAS E INTERNACIONAIS

2.1.5.1.1 - INDÚSTRIA

| <u></u>                                                                          | ASSENTOS Q                                                                                                                                               | UILÔMETROS (                                                                                                                       | 000)                                                                 | TONELADA                                                                                                                                                                         | S QUILÔMETROS                                                                                                                                                                   |                                                                      |
|----------------------------------------------------------------------------------|----------------------------------------------------------------------------------------------------------------------------------------------------------|------------------------------------------------------------------------------------------------------------------------------------|----------------------------------------------------------------------|----------------------------------------------------------------------------------------------------------------------------------------------------------------------------------|---------------------------------------------------------------------------------------------------------------------------------------------------------------------------------|----------------------------------------------------------------------|
| MESES                                                                            | OFEREC IDOS                                                                                                                                              | UTILIZADOS                                                                                                                         | 7.                                                                   | OFEREC IDAS                                                                                                                                                                      | UT IL I ZADAS                                                                                                                                                                   | z                                                                    |
| JAN<br>FEV<br>MAR<br>ABR<br>MAI<br>JUN<br>JUL<br>AGO<br>SET<br>OUT<br>NOV<br>DEZ | 1.436.225<br>1.314.943<br>1.461.038<br>1.391.561<br>1.329.433<br>1.366.395<br>1.577.095<br>1.572.279<br>1.427.431<br>1.503.870<br>1.454.116<br>1.520.942 | 875.720<br>805.195<br>810.910<br>723.131<br>739.897<br>806.850<br>1.030.162<br>943.364<br>848.333<br>924.587<br>920.870<br>952.803 | 61<br>61<br>56<br>52<br>56<br>59<br>65<br>60<br>59<br>61<br>63<br>63 | 198.426.016<br>184.649.094<br>205.070.969<br>198.430.581<br>196.169.077<br>203.049.403<br>228.230.281<br>220.337.236<br>199.352.840<br>215.719.745<br>208.852.014<br>218.695.389 | 106.879.245<br>99.998.339<br>109.216.730<br>100.210.483<br>101.743.723<br>112.109.595<br>132.407.603<br>120.262.596<br>111.613.504<br>123.933.230<br>123.176.236<br>126.191.145 | 54<br>54<br>53<br>51<br>52<br>55<br>58<br>55<br>56<br>57<br>59<br>58 |
| TOTAL                                                                            | 17.355.328                                                                                                                                               |                                                                                                                                    | 60                                                                   | 2.476.982.645                                                                                                                                                                    | 1.367.742.429                                                                                                                                                                   | 55                                                                   |