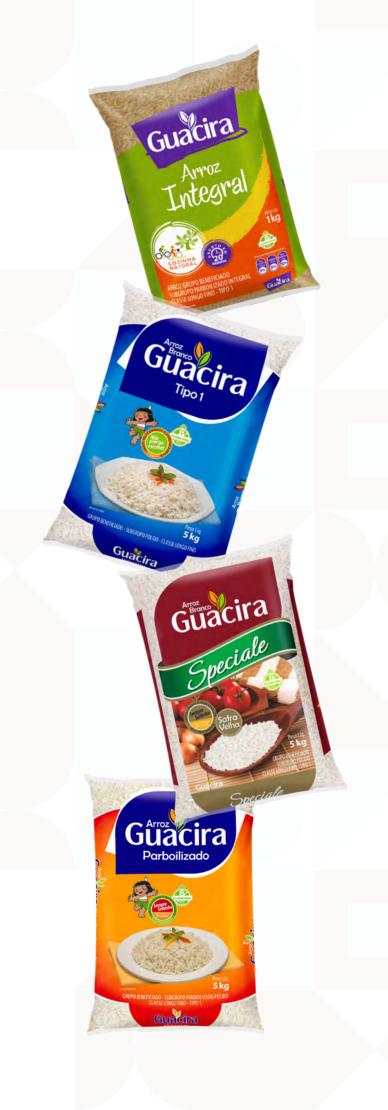

# **GUACIRA**

Certifications: WQS, HACCP, FDA USA

Main Export Markets: USA, Canada, Cuba, Peru, Guatemala

Contact:

Bruno Barbaresco bruno.barbaresco@guacira.com.br +55 14 99820 8812 www.guacira.com.br